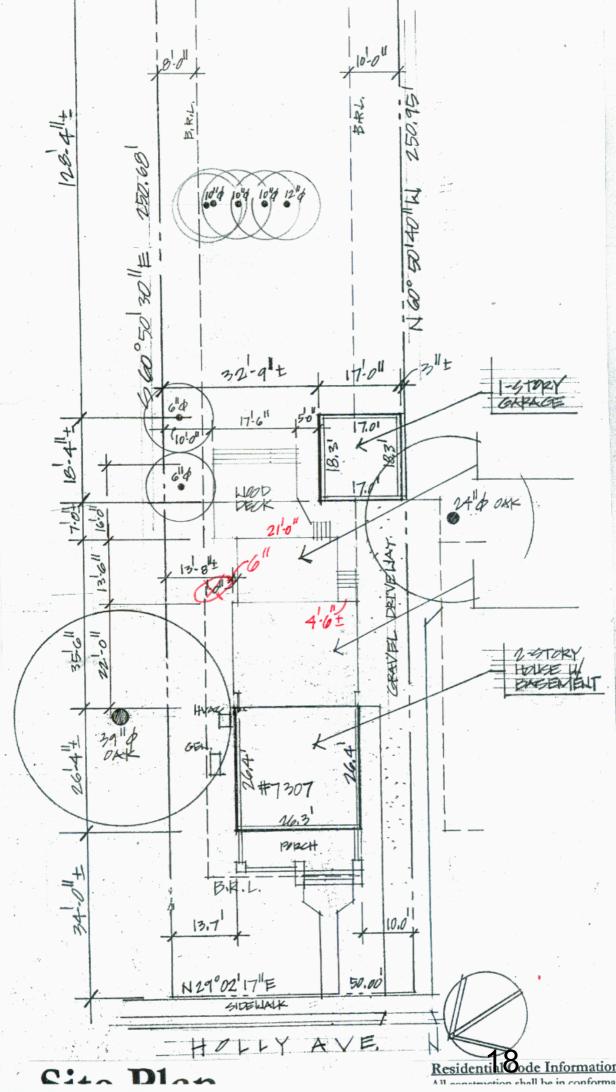

#### Basement entry

• The existing rear basement entry will be relocated to the southwest elevation (right/rear corner) of the historic house to accommodate the proposed new rear additions.

#### • Rear additions

- o The existing two-story rear addition will be removed.
- O A new two-story addition (22' x 26'-3", 577 sf footprint) with gable roof will be constructed at the rear of the historic house.
  - The proposed new two-story addition will be inset from the rear corners of the historic house by a 6" deep x 2'-9" long inset on each side.
- A new one-story addition (13'-6" x 21', 283 sf footprint) with shed roof will be constructed at the rear of the proposed new two-story rear addition.
  - The proposed new one-story addition will be inset 6" from the northeast corner and 4'-6" from the southwest corner of the proposed new two-story addition and

#### • Deck

O A new 16' x 17'-4" wood deck with wood railing and steps to grade is proposed in the northeast (rear/left) corner of the proposed new rear additions.

#### Stoop

A new stoop with overhang and steps to grade is proposed in the southwest (rear/right) corner od the proposed new rear additions.