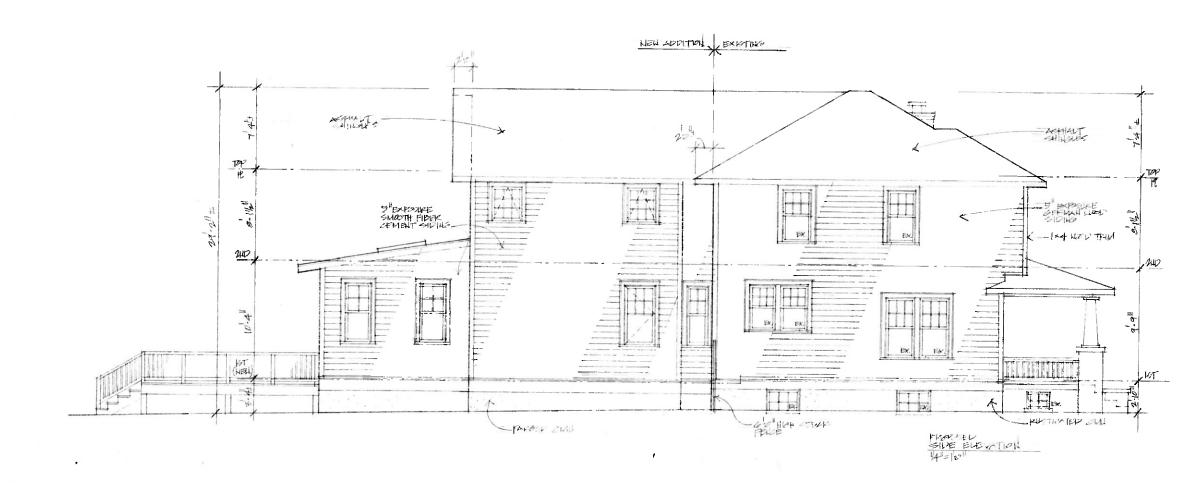

#### • Rear additions

- o The existing two-story rear addition will be removed.
- O A new two-story addition (22' x 26'-3", 577 sf footprint) with gable roof will be constructed at the rear of the historic house.
  - The proposed new two-story addition will be inset from the rear corners of the historic house by a 6" deep x 2'-9" long inset on each side.
- A new one-story addition (13'-6" x 21', 283 sf footprint) with shed roof will be constructed at the rear of the proposed new two-story rear addition.
  - The proposed new one-story addition will be inset 6" from the northeast corner and 4'-6" from the southwest corner of the proposed new two-story addition and

#### • Deck

O A new 16' x 17'-4" wood deck with wood railing and steps to grade is proposed in the northeast (rear/left) corner of the proposed new rear additions.

#### Stoop

A new stoop with overhang and steps to grade is proposed in the southwest (rear/right) corner od the proposed new rear additions.

#### Materials

- The proposed new additions will be clad with smooth-faced fiber cement lap siding (5" exposure) and trim.
- The proposed new two-story rear addition will have asphalt shingles to match the existing.
- The proposed new one-story rear addition will have membrane or standing seam metal roofing.
- The windows in the proposed new additions will be wood.
- o The doors in the proposed new additions will be wood.