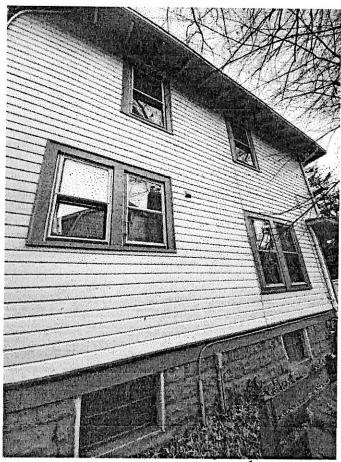

#### **ARCHITECTURAL DESCRIPTION**

SIGNIFICANCE: Contributing Resource within the Takoma Park Historic District

STYLE: Craftsman DATE: 1920s

Fig. 1: Subject property.

#### **STAFF DISCUSSION**

The subject property is a c. 1920s Craftsman-style Contributing Resource within the Takoma Park Historic District. There is an existing two-story addition and original single car garage at the rear of the house. While the application states that the existing two-story addition may be an original bump out with enclosed second floor porch, the 1927 Sanborn Fire Insurance Map (see below) verifies that it is a later addition.