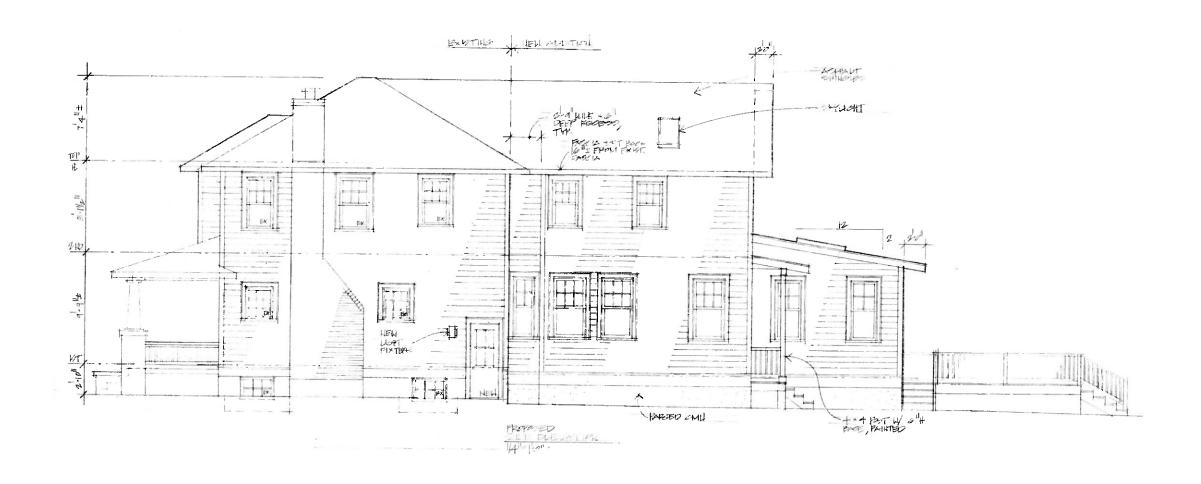

#### • Rear additions

- o The existing two-story rear addition will be removed.
- O A new two-story addition (22' x 26'-3", 577 sf footprint) with gable roof will be constructed at the rear of the historic house.
  - The proposed new two-story addition will be inset from the rear corners of the historic house by a 6" deep x 2'-9" long inset on each side.
- A new one-story addition (13'-6" x 21', 283 sf footprint) with shed roof will be constructed at the rear of the proposed new two-story rear addition.
  - The proposed new one-story addition will be inset 6" from the northeast corner and 4'-6" from the southwest corner of the proposed new two-story addition and

#### • Deck

O A new 16' x 17'-4" wood deck with wood railing and steps to grade is proposed in the northeast (rear/left) corner of the proposed new rear additions.

#### Stoop

A new stoop with overhang and steps to grade is proposed in the southwest (rear/right) corner od the proposed new rear additions.

#### Materials

- The proposed new additions will be clad with smooth-faced fiber cement lap siding (5" exposure) and trim.
- The proposed new two-story rear addition will have asphalt shingles to match the existing.
- The proposed new one-story rear addition will have membrane or standing seam metal roofing.
- The windows in the proposed new additions will be wood.
- o The doors in the proposed new additions will be wood.