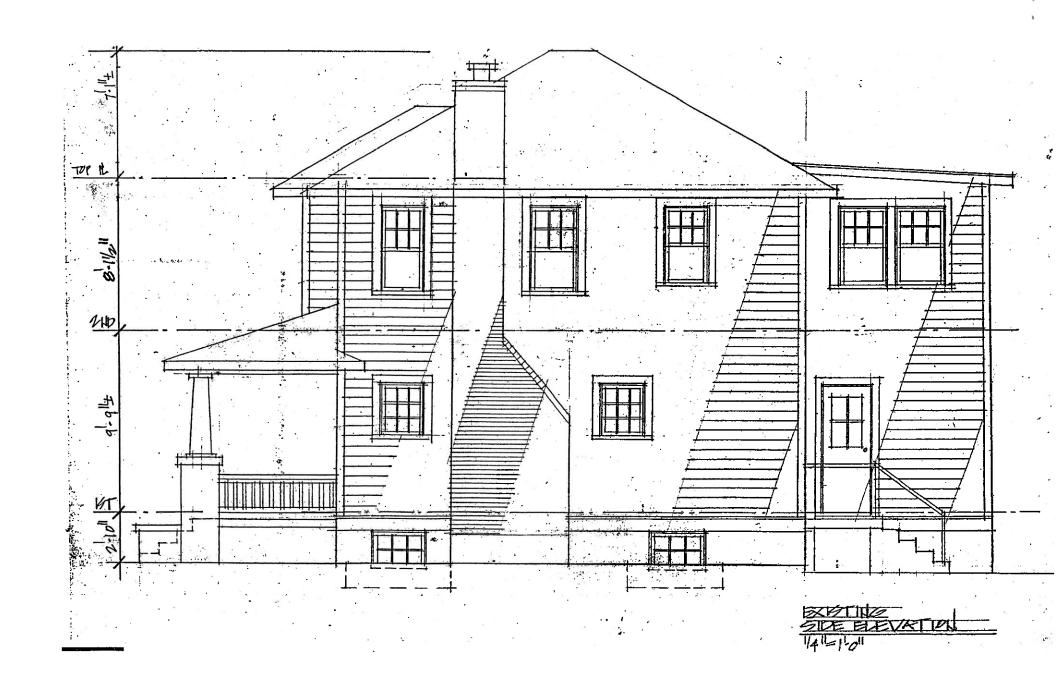

#### **STAFF DISCUSSION**

The subject property is a c. 1920s Craftsman-style Contributing Resource within the Takoma Park Historic District. There is an existing two-story addition and original single car garage at the rear of the house. While the application states that the existing two-story addition may be an original bump out with enclosed second floor porch, the 1927 Sanborn Fire Insurance Map (see below) verifies that it is a later addition.

#### • Rear additions

- o The existing two-story rear addition will be removed.
- O A new two-story addition (22' x 26'-3", 577 sf footprint) with gable roof will be constructed at the rear of the historic house.
  - The proposed new two-story addition will be inset from the rear corners of the historic house by a 6" deep x 2'-9" long inset on each side.
- A new one-story addition (13'-6" x 21', 283 sf footprint) with shed roof will be constructed at the rear of the proposed new two-story rear addition.
  - The proposed new one-story addition will be inset 6" from the northeast corner and 4'-6" from the southwest corner of the proposed new two-story addition and

#### • Deck

O A new 16' x 17'-4" wood deck with wood railing and steps to grade is proposed in the northeast (rear/left) corner of the proposed new rear additions.

#### Stoop

A new stoop with overhang and steps to grade is proposed in the southwest (rear/right) corner od the proposed new rear additions.