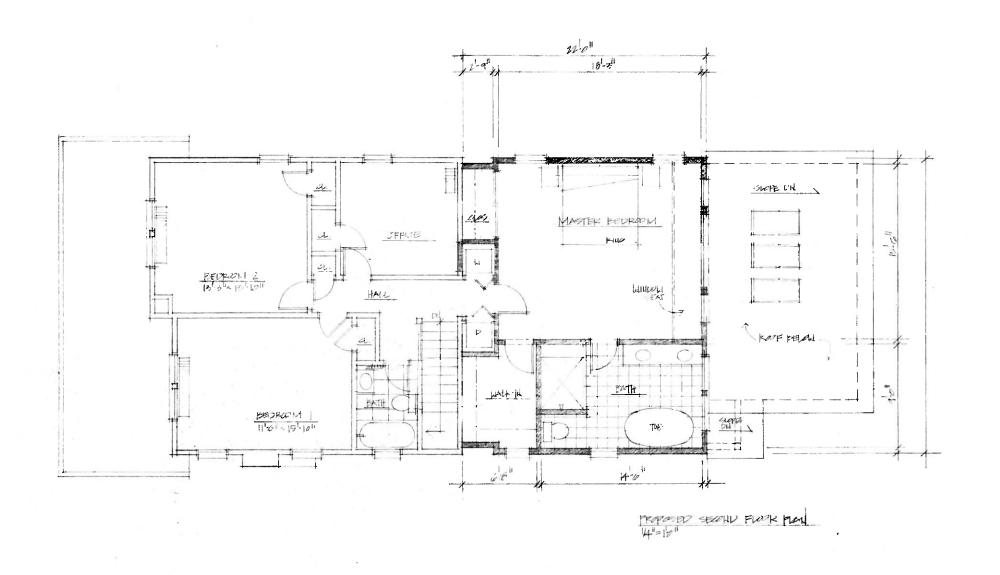

#### • Rear additions

- o The existing two-story rear addition will be removed.
- O A new two-story addition (22' x 26'-3", 577 sf footprint) with gable roof will be constructed at the rear of the historic house.
  - The proposed new two-story addition will be inset from the rear corners of the historic house by a 6" deep x 2'-9" long inset on each side.
- A new one-story addition (13'-6" x 21', 283 sf footprint) with shed roof will be constructed at the rear of the proposed new two-story rear addition.
  - The proposed new one-story addition will be inset 6" from the northeast corner and 4'-6" from the southwest corner of the proposed new two-story addition and

#### Materials

- The proposed new additions will be clad with smooth-faced fiber cement lap siding (5" exposure) and trim.
- The proposed new two-story rear addition will have asphalt shingles to match the existing.
- The proposed new one-story rear addition will have membrane or standing seam metal roofing.
- The windows in the proposed new additions will be wood.
- o The doors in the proposed new additions will be wood.