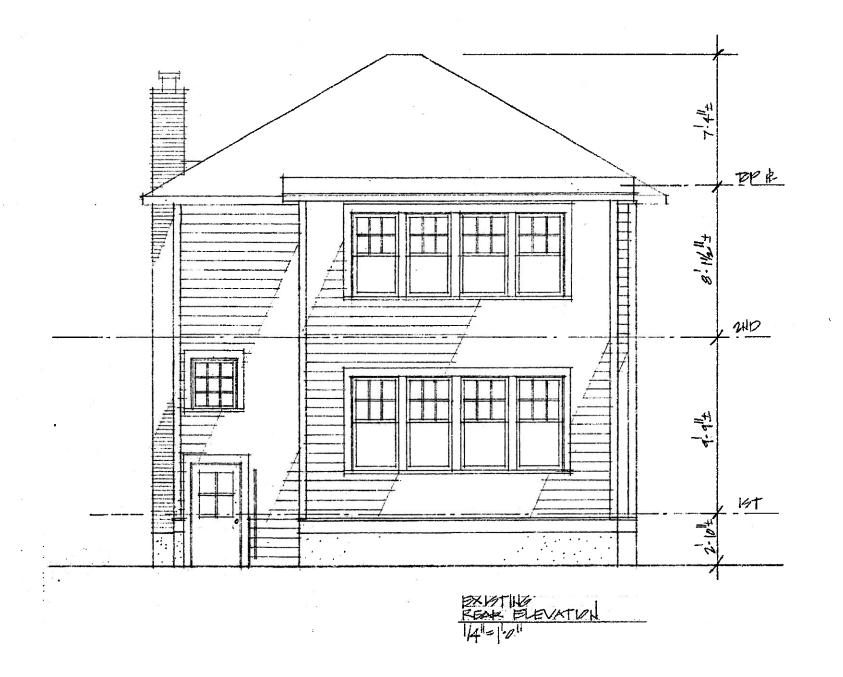

#### **STAFF DISCUSSION**

The subject property is a c. 1920s Craftsman-style Contributing Resource within the Takoma Park Historic District. There is an existing two-story addition and original single car garage at the rear of the house. While the application states that the existing two-story addition may be an original bump out with enclosed second floor porch, the 1927 Sanborn Fire Insurance Map (see below) verifies that it is a later addition.

#### • Rear additions

- o The existing two-story rear addition will be removed.
- O A new two-story addition (22' x 26'-3", 577 sf footprint) with gable roof will be constructed at the rear of the historic house.
  - The proposed new two-story addition will be inset from the rear corners of the historic house by a 6" deep x 2'-9" long inset on each side.
- A new one-story addition (13'-6" x 21', 283 sf footprint) with shed roof will be constructed at the rear of the proposed new two-story rear addition.
  - The proposed new one-story addition will be inset 6" from the northeast corner and 4'-6" from the southwest corner of the proposed new two-story addition and

#### • Deck

O A new 16' x 17'-4" wood deck with wood railing and steps to grade is proposed in the northeast (rear/left) corner of the proposed new rear additions.

#### Stoop

A new stoop with overhang and steps to grade is proposed in the southwest (rear/right) corner od the proposed new rear additions.