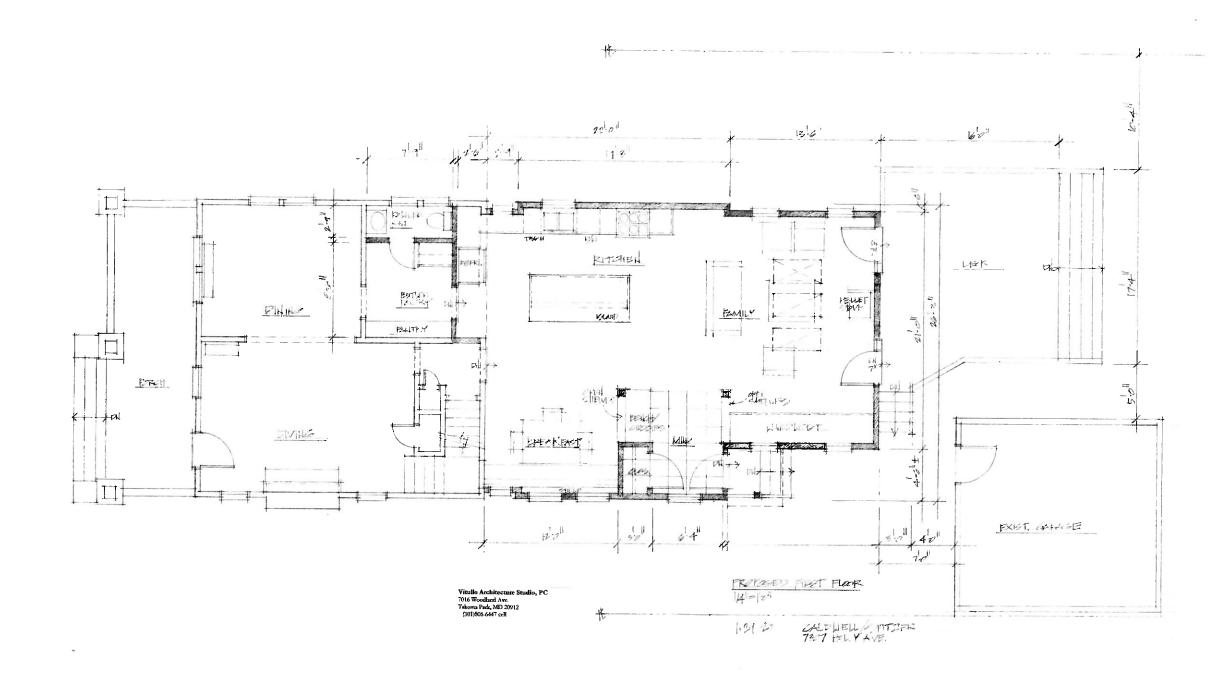

#### • Rear additions

- o The existing two-story rear addition will be removed.
- O A new two-story addition (22' x 26'-3", 577 sf footprint) with gable roof will be constructed at the rear of the historic house.
  - The proposed new two-story addition will be inset from the rear corners of the historic house by a 6" deep x 2'-9" long inset on each side.
- A new one-story addition (13'-6" x 21', 283 sf footprint) with shed roof will be constructed at the rear of the proposed new two-story rear addition.
  - The proposed new one-story addition will be inset 6" from the northeast corner and 4'-6" from the southwest corner of the proposed new two-story addition and

#### • Deck

O A new 16' x 17'-4" wood deck with wood railing and steps to grade is proposed in the northeast (rear/left) corner of the proposed new rear additions.

#### Stoop

A new stoop with overhang and steps to grade is proposed in the southwest (rear/right) corner od the proposed new rear additions.

#### Materials

- The proposed new additions will be clad with smooth-faced fiber cement lap siding (5" exposure) and trim.
- The proposed new two-story rear addition will have asphalt shingles to match the existing.
- The proposed new one-story rear addition will have membrane or standing seam metal roofing.
- The windows in the proposed new additions will be wood.
- o The doors in the proposed new additions will be wood.