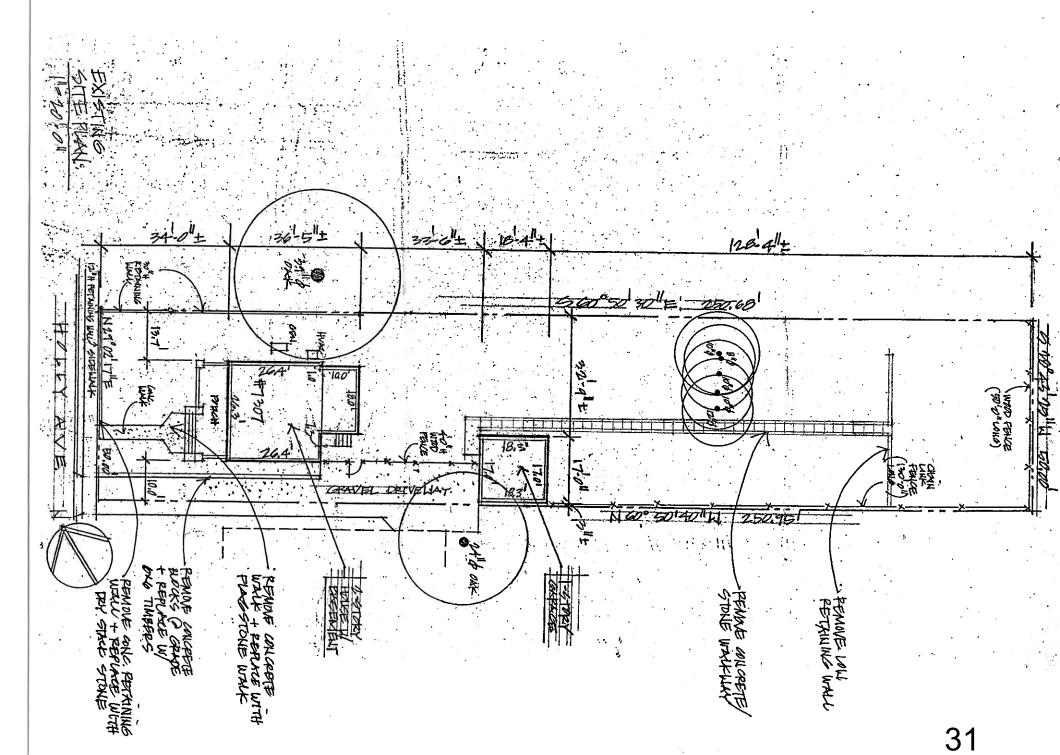

#### **PROPOSAL**

The applicants propose the following work items at the subject property:

- Relocate existing rear basement entry to southwest (right) elevation.
- Construct two new additions one two-story rear addition and one one-story rear addition.
- Construct new deck at the rear of the proposed new rear additions.
- Construct new stoop with overhang and steps to grade at the rear of the proposed new rear additions.

#### Basement entry

• The existing rear basement entry will be relocated to the southwest elevation (right/rear corner) of the historic house to accommodate the proposed new rear additions.

#### • Rear additions

- o The existing two-story rear addition will be removed.
- O A new two-story addition (22' x 26'-3", 577 sf footprint) with gable roof will be constructed at the rear of the historic house.
  - The proposed new two-story addition will be inset from the rear corners of the historic house by a 6" deep x 2'-9" long inset on each side.
- A new one-story addition (13'-6" x 21', 283 sf footprint) with shed roof will be constructed at the rear of the proposed new two-story rear addition.
  - The proposed new one-story addition will be inset 6" from the northeast corner and 4'-6" from the southwest corner of the proposed new two-story addition and

#### • Deck

O A new 16' x 17'-4" wood deck with wood railing and steps to grade is proposed in the northeast (rear/left) corner of the proposed new rear additions.

#### Stoop

A new stoop with overhang and steps to grade is proposed in the southwest (rear/right) corner od the proposed new rear additions.