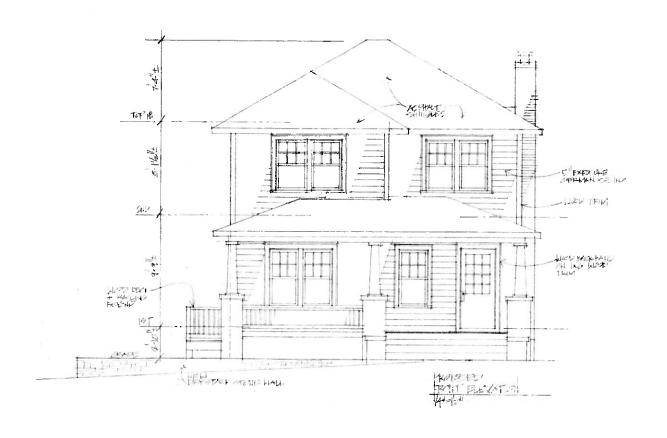

#### **ARCHITECTURAL DESCRIPTION**

SIGNIFICANCE: Contributing Resource within the Takoma Park Historic District

STYLE: Craftsman DATE: 1920s

Fig. 1: Subject property.

#### **STAFF DISCUSSION**

The subject property is a c. 1920s Craftsman-style Contributing Resource within the Takoma Park Historic District. There is an existing two-story addition and original single car garage at the rear of the house. While the application states that the existing two-story addition may be an original bump out with enclosed second floor porch, the 1927 Sanborn Fire Insurance Map (see below) verifies that it is a later addition.