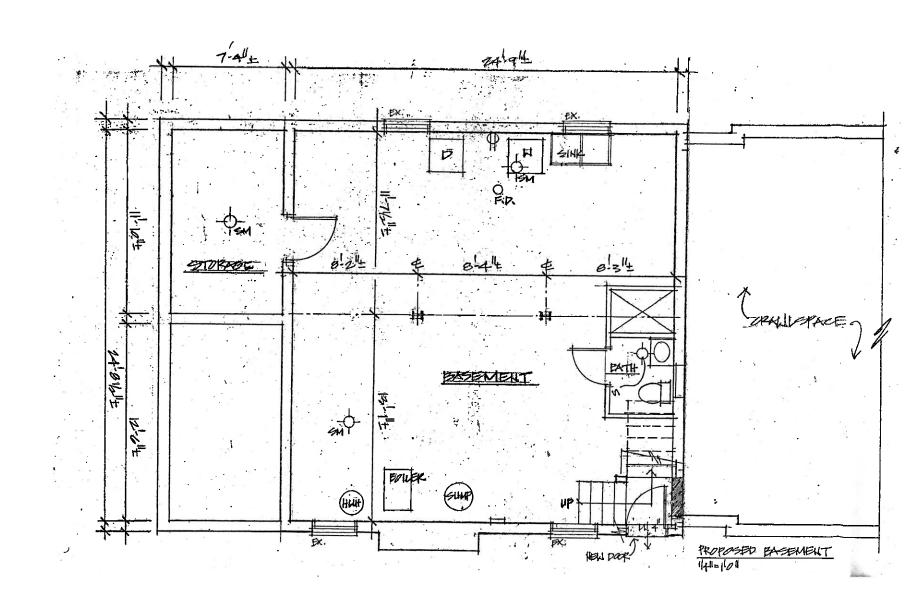

#### Basement entry

• The existing rear basement entry will be relocated to the southwest elevation (right/rear corner) of the historic house to accommodate the proposed new rear additions.

#### • Rear additions

- o The existing two-story rear addition will be removed.
- O A new two-story addition (22' x 26'-3", 577 sf footprint) with gable roof will be constructed at the rear of the historic house.
  - The proposed new two-story addition will be inset from the rear corners of the historic house by a 6" deep x 2'-9" long inset on each side.
- A new one-story addition (13'-6" x 21', 283 sf footprint) with shed roof will be constructed at the rear of the proposed new two-story rear addition.
  - The proposed new one-story addition will be inset 6" from the northeast corner and 4'-6" from the southwest corner of the proposed new two-story addition and

#### • Deck

O A new 16' x 17'-4" wood deck with wood railing and steps to grade is proposed in the northeast (rear/left) corner of the proposed new rear additions.

#### Stoop

A new stoop with overhang and steps to grade is proposed in the southwest (rear/right) corner od the proposed new rear additions.

#### Materials

- The proposed new additions will be clad with smooth-faced fiber cement lap siding (5" exposure) and trim.
- The proposed new two-story rear addition will have asphalt shingles to match the existing.
- The proposed new one-story rear addition will have membrane or standing seam metal roofing.
- The windows in the proposed new additions will be wood.
- o The doors in the proposed new additions will be wood.