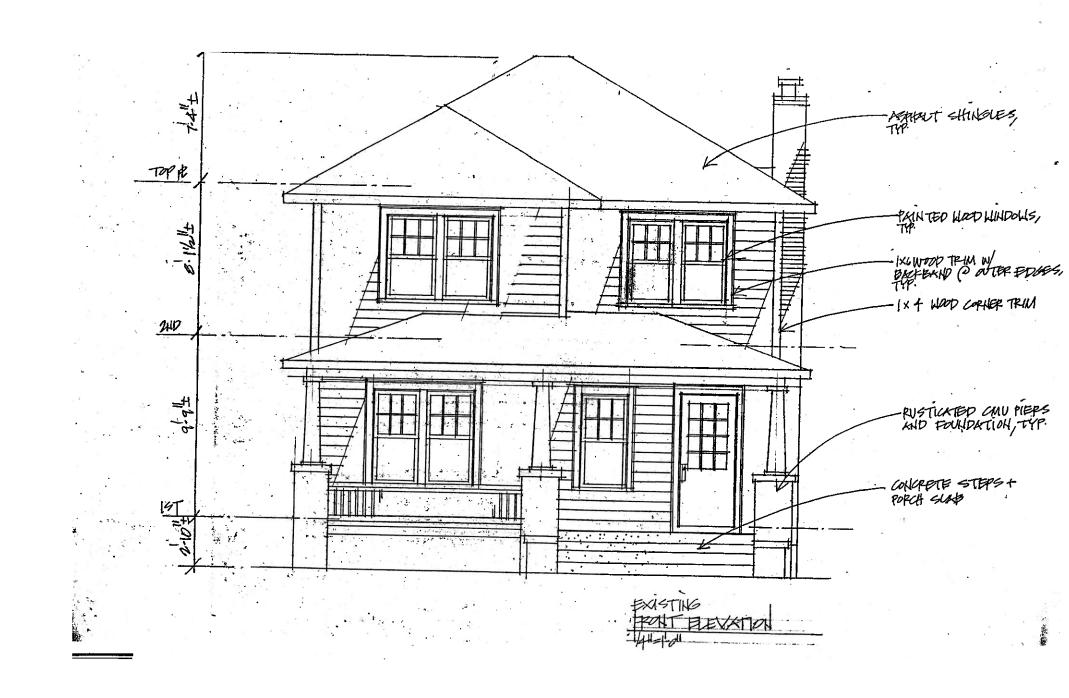

#### **ARCHITECTURAL DESCRIPTION**

SIGNIFICANCE: Contributing Resource within the Takoma Park Historic District

STYLE: Craftsman DATE: 1920s

Fig. 1: Subject property.

#### **STAFF DISCUSSION**

The subject property is a c. 1920s Craftsman-style Contributing Resource within the Takoma Park Historic District. There is an existing two-story addition and original single car garage at the rear of the house. While the application states that the existing two-story addition may be an original bump out with enclosed second floor porch, the 1927 Sanborn Fire Insurance Map (see below) verifies that it is a later addition.