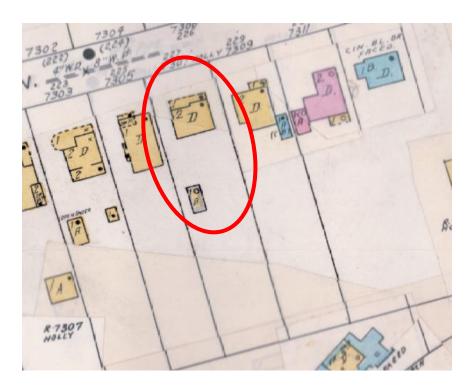

#### **STAFF DISCUSSION**

The subject property is a c. 1920s Craftsman-style Contributing Resource within the Takoma Park Historic District. There is an existing two-story addition and original single car garage at the rear of the house. While the application states that the existing two-story addition may be an original bump out with enclosed second floor porch, the 1927 Sanborn Fire Insurance Map (see below) verifies that it is a later addition.

Fig.2: 1927 Sanborn Fire Insurance Map, with subject property circled in red.

The applicants are proposing the following alterations at the subject property: