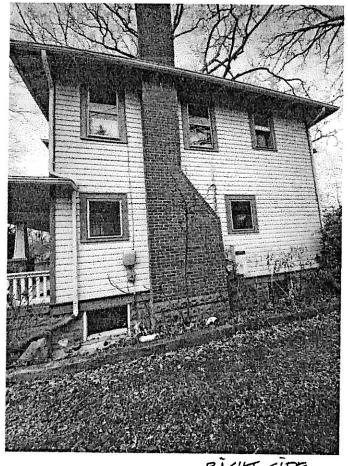

#### **STAFF DISCUSSION**

The subject property is a c. 1920s Craftsman-style Contributing Resource within the Takoma Park Historic District. There is an existing two-story addition and original single car garage at the rear of the house. While the application states that the existing two-story addition may be an original bump out with enclosed second floor porch, the 1927 Sanborn Fire Insurance Map (see below) verifies that it is a later addition.

#### • Rear additions

- o The existing two-story rear addition will be removed.
- O A new two-story addition (22' x 26'-3", 577 sf footprint) with gable roof will be constructed at the rear of the historic house.
  - The proposed new two-story addition will be inset from the rear corners of the historic house by a 6" deep x 2'-9" long inset on each side.
- A new one-story addition (13'-6" x 21', 283 sf footprint) with shed roof will be constructed at the rear of the proposed new two-story rear addition.
  - The proposed new one-story addition will be inset 6" from the northeast corner and 4'-6" from the southwest corner of the proposed new two-story addition and