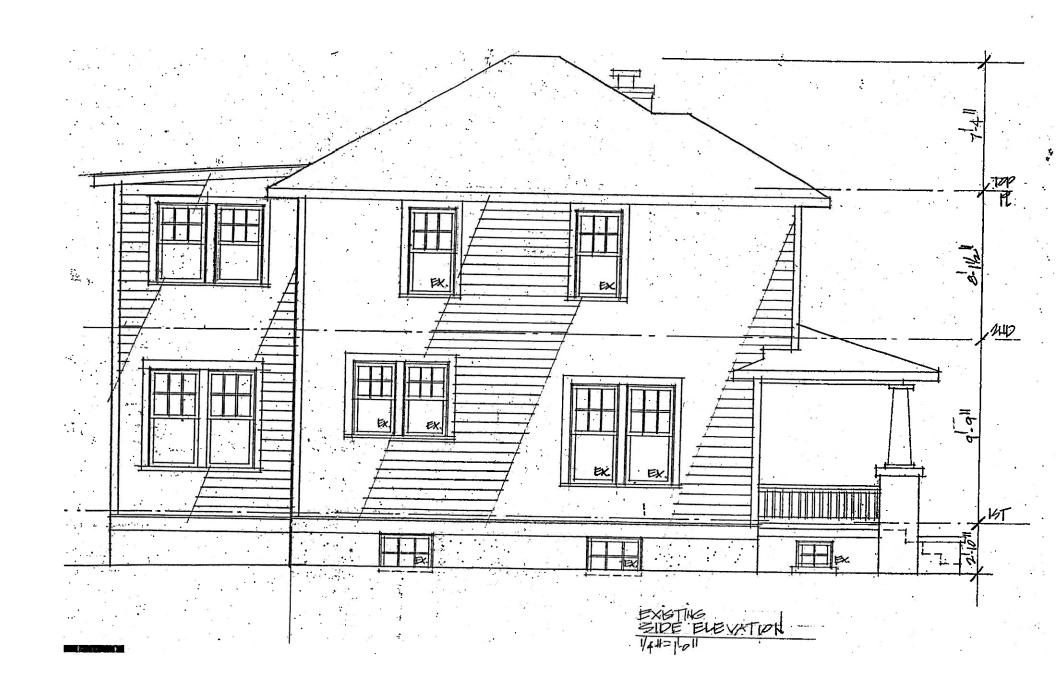

#### **STAFF DISCUSSION**

The subject property is a c. 1920s Craftsman-style Contributing Resource within the Takoma Park Historic District. There is an existing two-story addition and original single car garage at the rear of the house. While the application states that the existing two-story addition may be an original bump out with enclosed second floor porch, the 1927 Sanborn Fire Insurance Map (see below) verifies that it is a later addition.

#### Basement entry

• The existing rear basement entry will be relocated to the southwest elevation (right/rear corner) of the historic house to accommodate the proposed new rear additions.

#### • Rear additions

- o The existing two-story rear addition will be removed.
- O A new two-story addition (22' x 26'-3", 577 sf footprint) with gable roof will be constructed at the rear of the historic house.
  - The proposed new two-story addition will be inset from the rear corners of the historic house by a 6" deep x 2'-9" long inset on each side.
- A new one-story addition (13'-6" x 21', 283 sf footprint) with shed roof will be constructed at the rear of the proposed new two-story rear addition.
  - The proposed new one-story addition will be inset 6" from the northeast corner and 4'-6" from the southwest corner of the proposed new two-story addition and