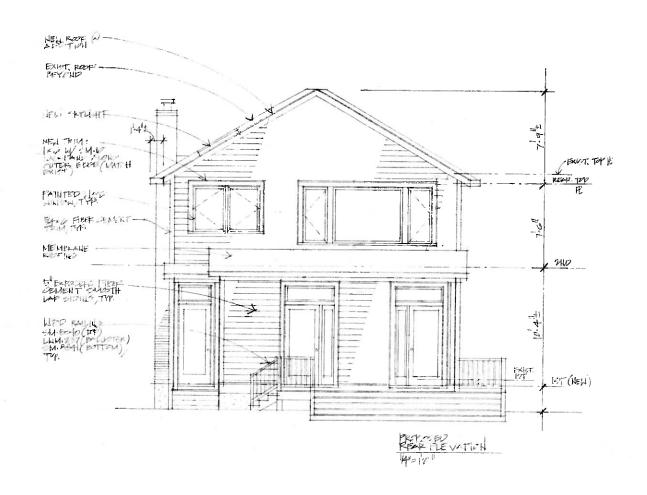

#### • Rear additions

- o The existing two-story rear addition will be removed.
- O A new two-story addition (22' x 26'-3", 577 sf footprint) with gable roof will be constructed at the rear of the historic house.
  - The proposed new two-story addition will be inset from the rear corners of the historic house by a 6" deep x 2'-9" long inset on each side.
- A new one-story addition (13'-6" x 21', 283 sf footprint) with shed roof will be constructed at the rear of the proposed new two-story rear addition.
  - The proposed new one-story addition will be inset 6" from the northeast corner and 4'-6" from the southwest corner of the proposed new two-story addition and

#### Materials

- The proposed new additions will be clad with smooth-faced fiber cement lap siding (5" exposure) and trim.
- The proposed new two-story rear addition will have asphalt shingles to match the existing.
- The proposed new one-story rear addition will have membrane or standing seam metal roofing.
- The windows in the proposed new additions will be wood.
- o The doors in the proposed new additions will be wood.