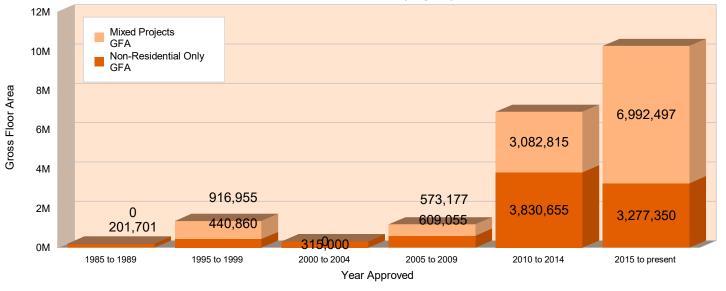

## Jan 2020 Pipeline\*

|                                                                     | # of Plans | Residential<br>Unbuilt<br>DUs | Mixed<br>Unbuilt<br>DUs | NonResidental<br>Unbuilt<br>GFA | Mixed<br>Unbuilt<br>GFA |
|---------------------------------------------------------------------|------------|-------------------------------|-------------------------|---------------------------------|-------------------------|
| 1985 to 1989                                                        | 2          | 1                             | 0                       | 201,701                         | 0                       |
| 1990 to 1994                                                        | 0          | 0                             | 0                       | 0                               | 0                       |
| 1995 to 1999                                                        | 12         | 11                            | 500                     | 440,860                         | 916,955                 |
| 2000 to 2004                                                        | 27         | 41                            | 0                       | 315,000                         | 0                       |
| 2005 to 2009                                                        | 88         | 590                           | 216                     | 609,055                         | 573,177                 |
| 2010 to 2014                                                        | 72         | 408                           | 3,724                   | 3,830,655                       | 3,082,815               |
| 2015 to present                                                     | 164        | 3,166                         | 19,840                  | 3,277,350                       | 6,992,497               |
| Total                                                               | 365        | 4,217                         | 24,280                  | 8,674,621                       | 11,565,444              |
| Mixed developments contain residential DLIs and non residential GEA |            |                               |                         |                                 |                         |

Mixed developments contain residential DUs and non-residential GFA

**Residential (dus)** 