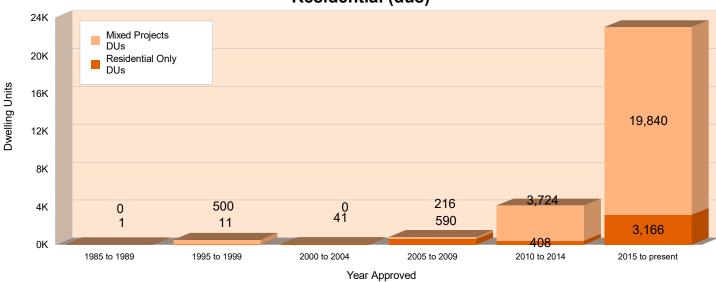

## Jan 2020 Pipeline\*

|                                                                     | # of Plans | Residential<br>Unbuilt<br>DUs | Mixed<br>Unbuilt<br>DUs | NonResidental<br>Unbuilt<br>GFA | Mixed<br>Unbuilt<br>GFA |
|---------------------------------------------------------------------|------------|-------------------------------|-------------------------|---------------------------------|-------------------------|
| 1985 to 1989                                                        | 2          | 1                             | 0                       | 201,701                         | 0                       |
| 1990 to 1994                                                        | 0          | 0                             | 0                       | 0                               | 0                       |
| 1995 to 1999                                                        | 12         | 11                            | 500                     | 440,860                         | 916,955                 |
| 2000 to 2004                                                        | 27         | 41                            | 0                       | 315,000                         | 0                       |
| 2005 to 2009                                                        | 88         | 590                           | 216                     | 609,055                         | 573,177                 |
| 2010 to 2014                                                        | 72         | 408                           | 3,724                   | 3,830,655                       | 3,082,815               |
| 2015 to present                                                     | 164        | 3,166                         | 19,840                  | 3,277,350                       | 6,992,497               |
| Total                                                               | 365        | 4,217                         | 24,280                  | 8,674,621                       | 11,565,444              |
| Mixed developments contain residential DLIs and non residential GEA |            |                               |                         |                                 |                         |

Mixed developments contain residential DUs and non-residential GFA

**Residential (dus)** 