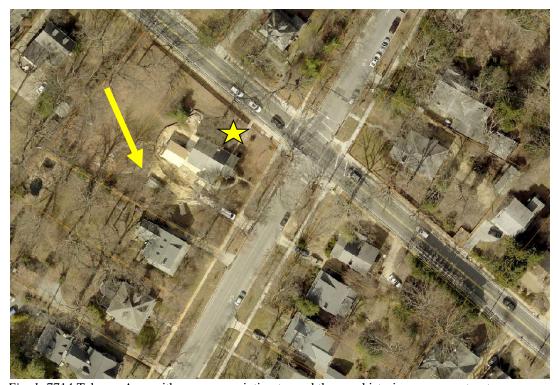

#### **ARCHITECTURAL DESCRIPTION:**

SIGNIFICANCE: Contributing Resource within the Takoma Park Historic District

STYLE: Craftsman DATE: c.1924

Fig. 1: 7714 Takoma Ave. with an arrow pointing toward the non-historic accessory structure.

#### **PROPOSAL**

The applicant proposes to demolish the existing non-historic accessory structure. The shed appears to be pre-fab construction and is covered in T1-11 siding and installed on a concrete slab. The applicant then proposes to install bluestone pavers on top of the existing slab to create a new patio.