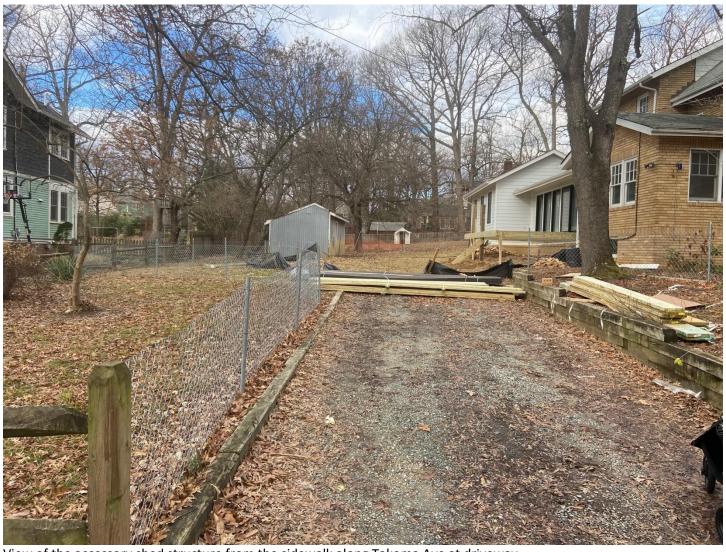

#### **PROPOSAL**

The applicant proposes to demolish the existing non-historic accessory structure. The shed appears to be pre-fab construction and is covered in T1-11 siding and installed on a concrete slab. The applicant then proposes to install bluestone pavers on top of the existing slab to create a new patio.

Staff finds the proposal appropriate for several reasons. The existing accessory structure is not historic, therefore it's removal will not impact the historic character of the property or surrounding district. Covering the concrete slab with bluestone will not alter the visual character of the property and, as this will be occurring at-grade, will not be visible from the public right-of-way. Staff finds the proposal is compatible with the *Design Guidelines*, Chapter 24A, and the Standards.