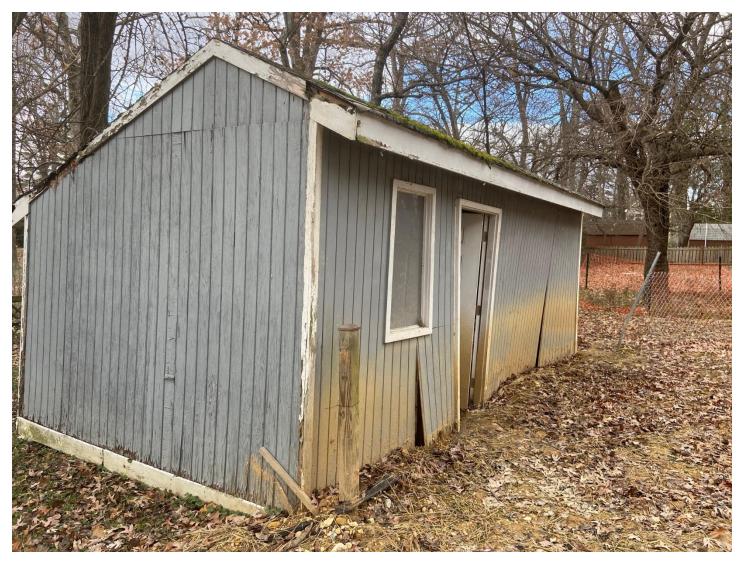

#### **PROPOSAL**

The applicant proposes to demolish the existing non-historic accessory structure. The shed appears to be pre-fab construction and is covered in T1-11 siding and installed on a concrete slab. The applicant then proposes to install bluestone pavers on top of the existing slab to create a new patio.

Staff finds the proposal appropriate for several reasons. The existing accessory structure is not historic, therefore it's removal will not impact the historic character of the property or surrounding district. Covering the concrete slab with bluestone will not alter the visual character of the property and, as this will be occurring at-grade, will not be visible from the public right-of-way. Staff finds the proposal is compatible with the *Design Guidelines*, Chapter 24A, and the Standards.