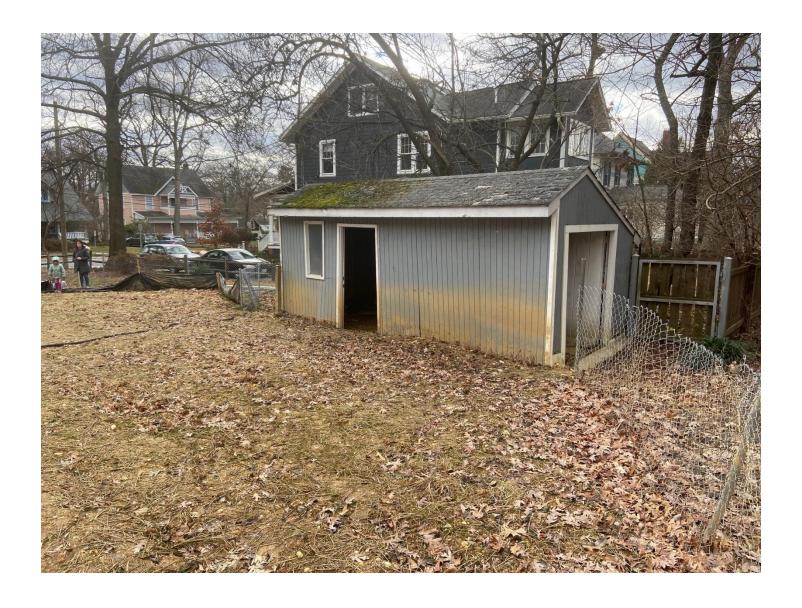

#### **ARCHITECTURAL DESCRIPTION:**

SIGNIFICANCE: Contributing Resource within the Takoma Park Historic District

STYLE: Craftsman DATE: c.1924

Fig. 1: 7714 Takoma Ave. with an arrow pointing toward the non-historic accessory structure.

#### **PROPOSAL**

The applicant proposes to demolish the existing non-historic accessory structure. The shed appears to be pre-fab construction and is covered in T1-11 siding and installed on a concrete slab. The applicant then proposes to install bluestone pavers on top of the existing slab to create a new patio.

Staff finds the proposal appropriate for several reasons. The existing accessory structure is not historic, therefore it's removal will not impact the historic character of the property or surrounding district. Covering the concrete slab with bluestone will not alter the visual character of the property and, as this will be occurring at-grade, will not be visible from the public right-of-way. Staff finds the proposal is compatible with the *Design Guidelines*, Chapter 24A, and the Standards.