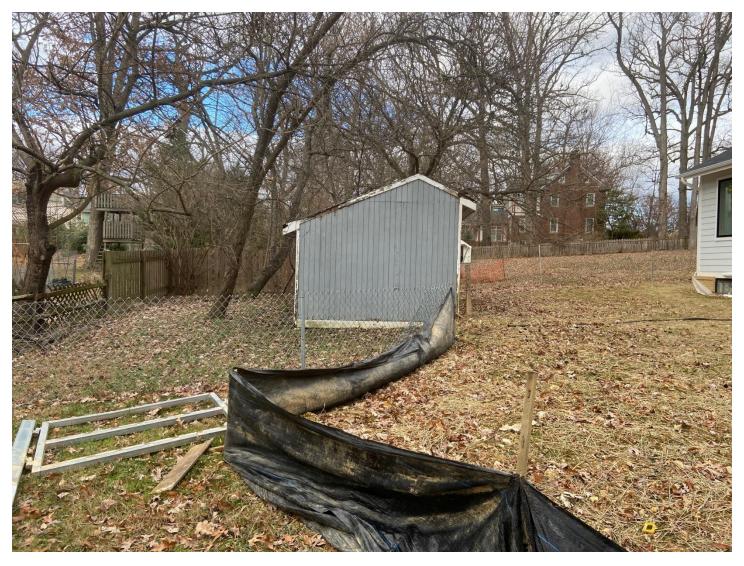

#### **PROPOSAL**

The applicant proposes to demolish the existing non-historic accessory structure. The shed appears to be pre-fab construction and is covered in T1-11 siding and installed on a concrete slab. The applicant then proposes to install bluestone pavers on top of the existing slab to create a new patio.

Staff finds the proposal appropriate for several reasons. The existing accessory structure is not historic, therefore it's removal will not impact the historic character of the property or surrounding district. Covering the concrete slab with bluestone will not alter the visual character of the property and, as this will be occurring at-grade, will not be visible from the public right-of-way. Staff finds the proposal is compatible with the *Design Guidelines*, Chapter 24A, and the Standards.