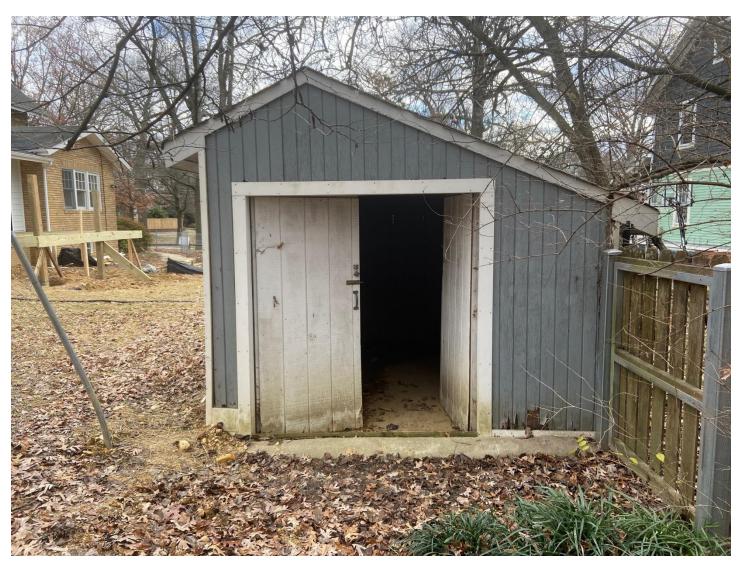

#### **PROPOSAL**

The applicant proposes to demolish the existing non-historic accessory structure. The shed appears to be pre-fab construction and is covered in T1-11 siding and installed on a concrete slab. The applicant then proposes to install bluestone pavers on top of the existing slab to create a new patio.

Staff finds the proposal appropriate for several reasons. The existing accessory structure is not historic, therefore it's removal will not impact the historic character of the property or surrounding district. Covering the concrete slab with bluestone will not alter the visual character of the property and, as this will be occurring at-grade, will not be visible from the public right-of-way. Staff finds the proposal is compatible with the *Design Guidelines*, Chapter 24A, and the Standards.