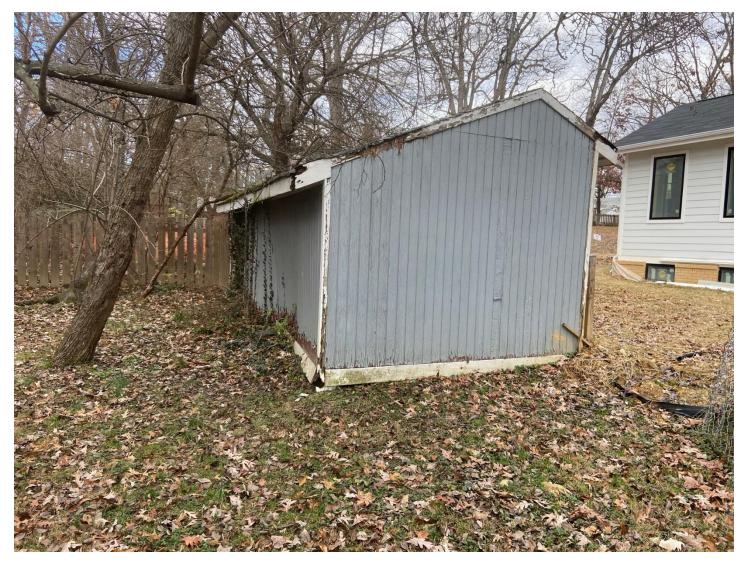

#### **PROPOSAL**

The applicant proposes to demolish the existing non-historic accessory structure. The shed appears to be pre-fab construction and is covered in T1-11 siding and installed on a concrete slab. The applicant then proposes to install bluestone pavers on top of the existing slab to create a new patio.

Staff finds the proposal appropriate for several reasons. The existing accessory structure is not historic, therefore it's removal will not impact the historic character of the property or surrounding district. Covering the concrete slab with bluestone will not alter the visual character of the property and, as this will be occurring at-grade, will not be visible from the public right-of-way. Staff finds the proposal is compatible with the *Design Guidelines*, Chapter 24A, and the Standards.