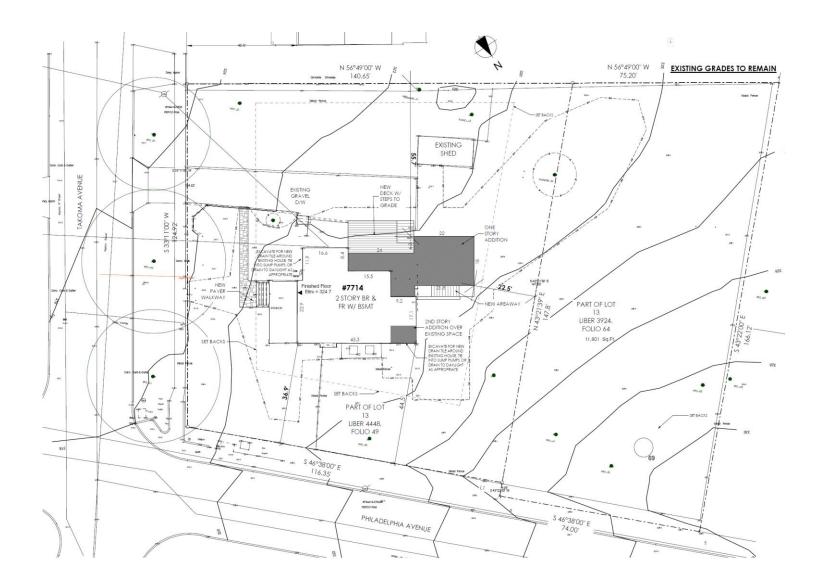

#### **PROPOSAL**

The applicant proposes to demolish the existing non-historic accessory structure. The shed appears to be pre-fab construction and is covered in T1-11 siding and installed on a concrete slab. The applicant then proposes to install bluestone pavers on top of the existing slab to create a new patio.

Staff finds the proposal appropriate for several reasons. The existing accessory structure is not historic, therefore it's removal will not impact the historic character of the property or surrounding district. Covering the concrete slab with bluestone will not alter the visual character of the property and, as this will be occurring at-grade, will not be visible from the public right-of-way. Staff finds the proposal is compatible with the *Design Guidelines*, Chapter 24A, and the Standards.