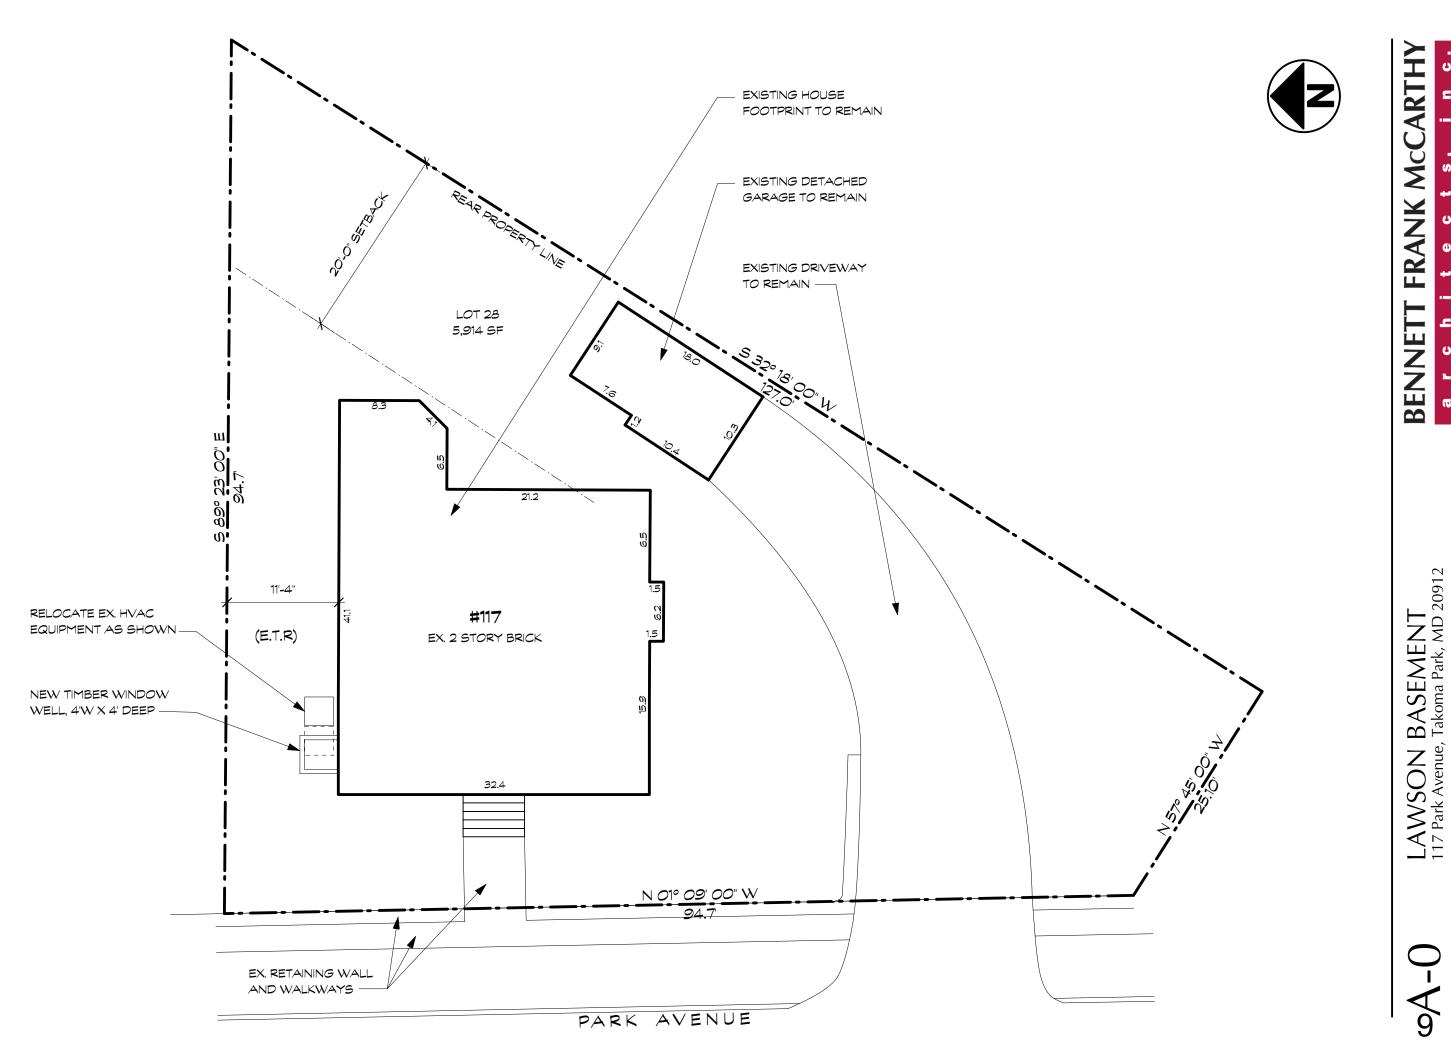

### **PROPOSAL**

The applicants propose the following work items at the subject property:

- Replace an existing non-original basement-level vinyl window on the left (north) elevation with an egress window.
- Construct a window well at the proposed new egress window.
- Relocate existing A/C unit several feet to the east (rear) to accommodate the proposed window well

- Replace an existing non-original basement-level vinyl window on the left (north) elevation with an egress window.
- Construct a window well at the proposed new egress window.
- Relocate existing A/C unit several feet to the east (rear) to accommodate the proposed window well.

The proposed replacement window will be an aluminum-clad SDL window with permanently affixed interior and exterior muntins and internal spacer bars. The proposed window well will be constructed from timbers with a gravel base.

We are proposing to add an egress window and window well at the left side elevation for a proposed interior basement remodel. The proposed window is an aluminum clad wood casement window with simulated divided lites (Wethershield Signature series.) The proposed window well will be built of timber, and will be shallow such that railings/cover are not required.

#1736

PROPOSED SITE PLAN Scale: 1" = 10'

31 Dec. 2019

LAWSON BASEMENT 117 Park Avenue, Takoma Park, MD 20912

1400 Spring Street, Suite 320, Silver Spring, Maryland 20910-2755 (301) 585-2222 www.bfmarch.com fax (301) 585-8917 S)