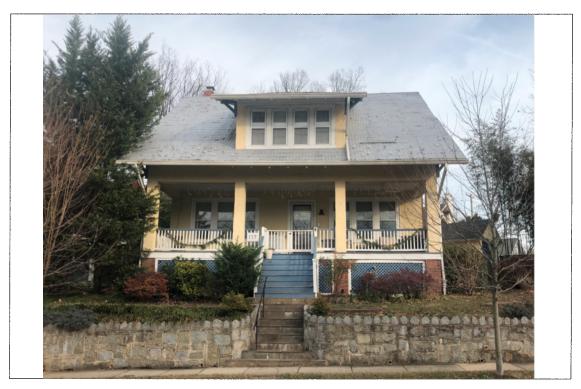

### **ARCHITECTURAL DESCRIPTION**

SIGNIFICANCE: Contributing Resource within the Takoma Park Historic District

STYLE: Bungalow DATE: c. 1910-1920

Fig. 1: Subject property.

The house is a 2-story wood frame bungalow in the Takoma Park historic district, sited on a sloped lot on a residential street with mature trees. The house was built in 1923 and is registered as a Contributing Resource. The gable roof features a front shed dormer. The exterior house finish is stucco.

FRANK McCARTHY

BENNETT

Detail: 117 Park Avenue - Front Elevation

Detail: 117 Park Avenue - Right side elevation

Detail:\_\_\_\_117 Park Avenue - Rear elevation

Detail: 117 Park Avenue - Left side elevation