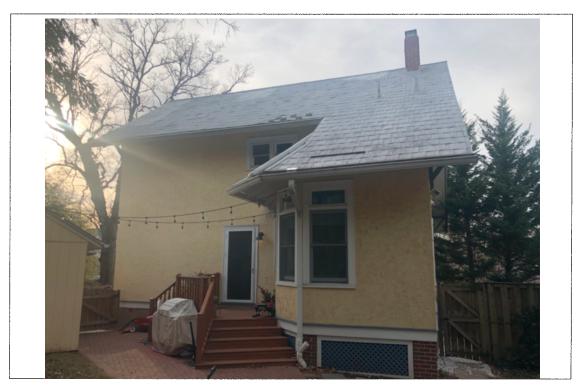

### **ARCHITECTURAL DESCRIPTION**

SIGNIFICANCE: Contributing Resource within the Takoma Park Historic District

STYLE: Bungalow DATE: c. 1910-1920

Fig. 1: Subject property.

The house is a 2-story wood frame bungalow in the Takoma Park historic district, sited on a sloped lot on a residential street with mature trees. The house was built in 1923 and is registered as a Contributing Resource. The gable roof features a front shed dormer. The exterior house finish is stucco.

FRANK McCARTHY

BENNETT

Detail: 117 Park Avenue - Front Elevation

Detail: 117 Park Avenue - Right side elevation

Detail:\_\_\_\_117 Park Avenue - Rear elevation

Detail: 117 Park Avenue - Left side elevation