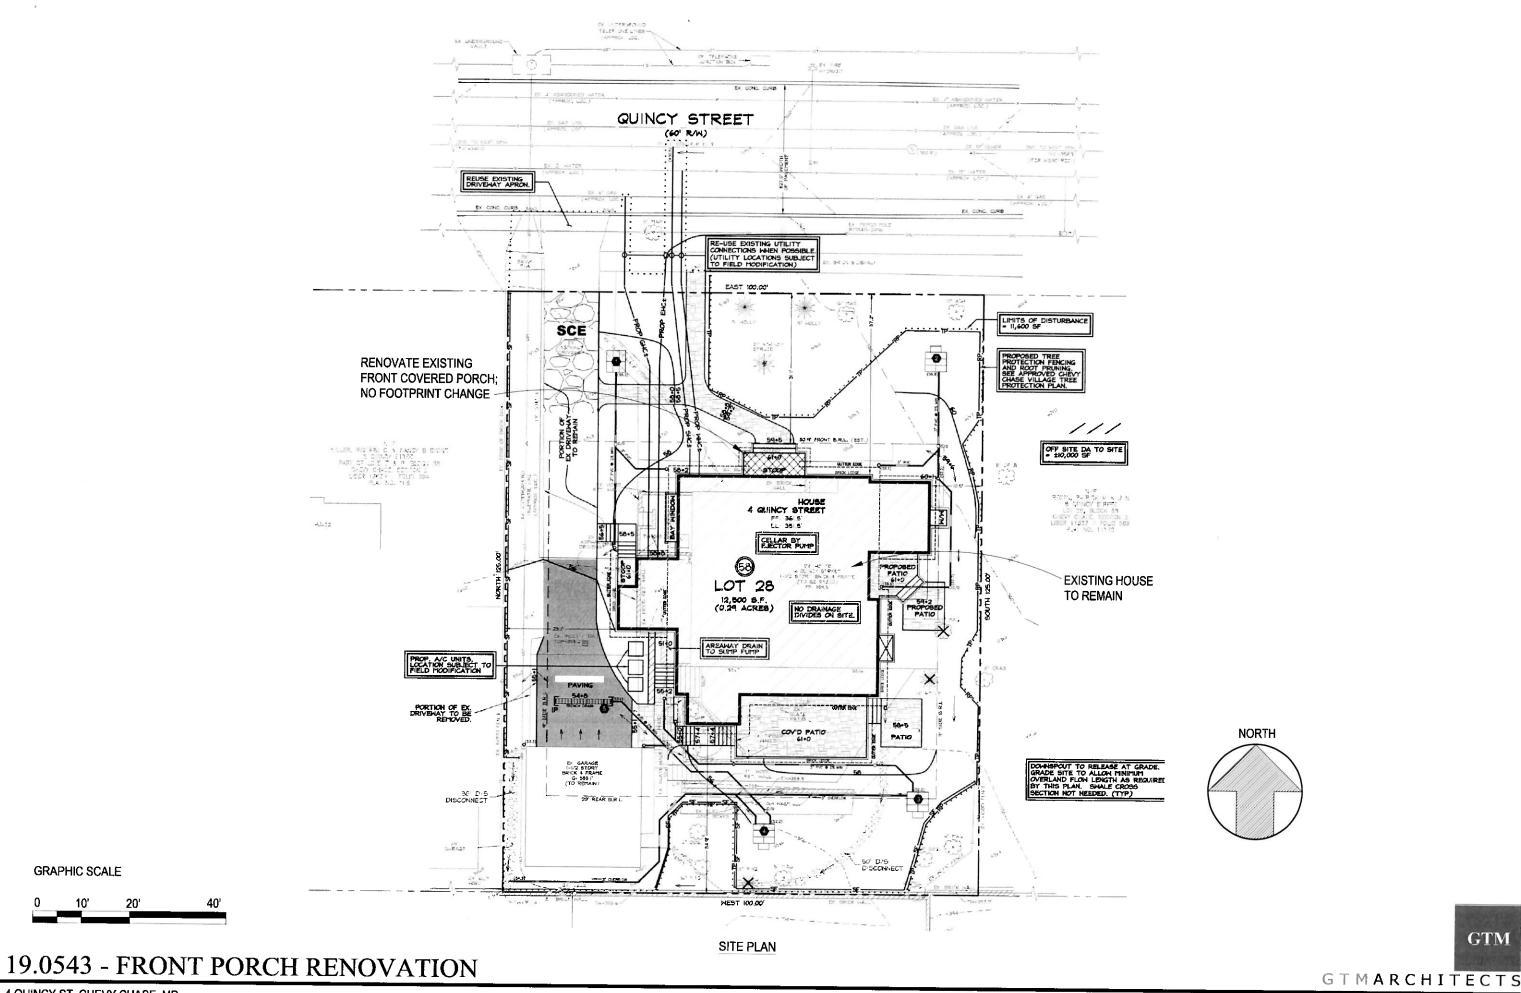

**PROPOSAL:** Porch alterations and shutter replacement

#### **PROPOSAL:**

The applicants propose to replace roof and columns of the front porch and to replace all of the existing shutters on the house. The proposed materials for the new porch include PVC columns and Azek trim and rake boards. The proposed new shutters will be cedar louvered shutters with S-style holdbacks and operable hinges.

Staff notes that the house was constructed in 2011. The property is designated as a Non-Contributing Resource, and, at the time of designation, there was a c. 1941-96 modern brick house on the property.