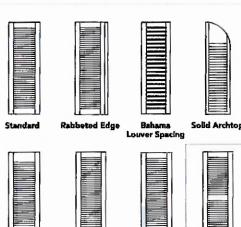

#### **PROPOSAL:**

The applicants propose to replace roof and columns of the front porch and to replace all of the existing shutters on the house. The proposed materials for the new porch include PVC columns and Azek trim and rake boards. The proposed new shutters will be cedar louvered shutters with S-style holdbacks and operable hinges.