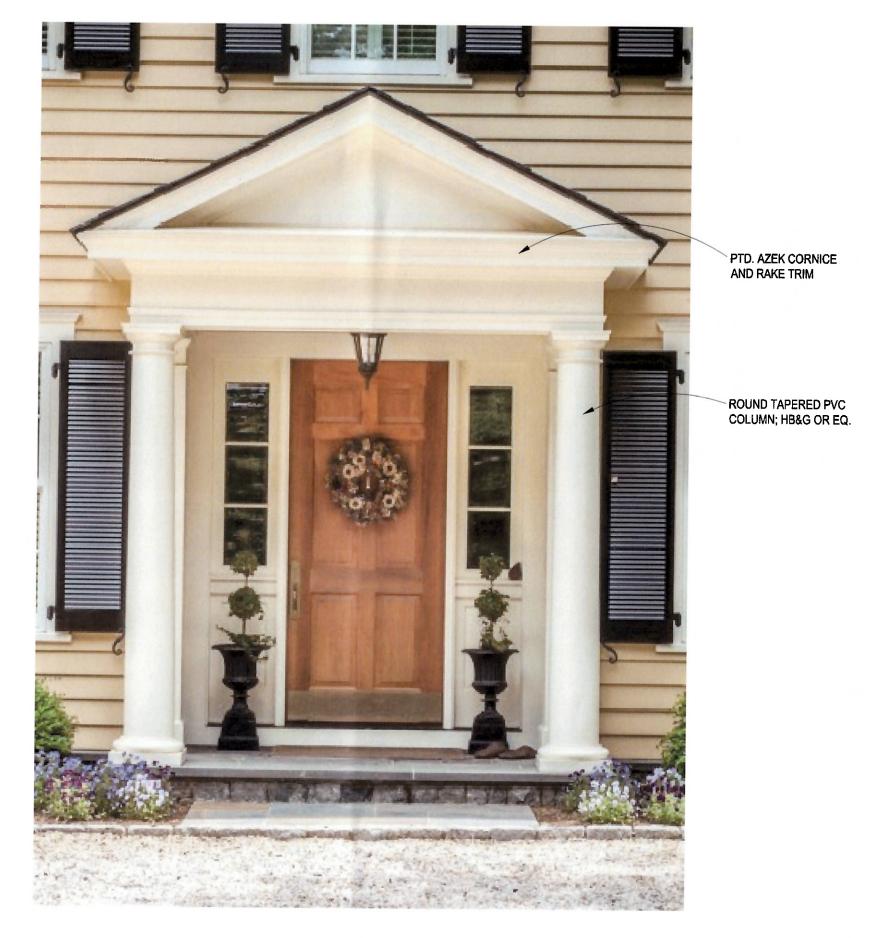

#### **PROPOSAL:**

The applicants propose to replace roof and columns of the front porch and to replace all of the existing shutters on the house. The proposed materials for the new porch include PVC columns and Azek trim and rake boards. The proposed new shutters will be cedar louvered shutters with S-style holdbacks and operable hinges.