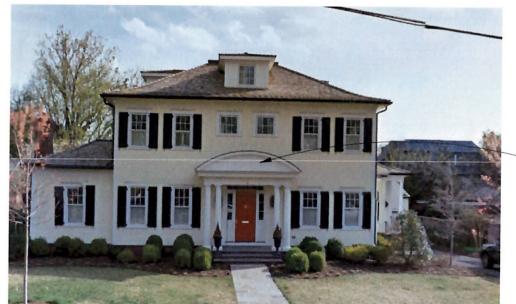

#### **ARCHITECTURAL DESCRIPTION:**

SIGNIFICANCE: Non-Contributing Resource within the Chevy Chase Village Historic District

STYLE: Modern DATE: 2011

Fig. 1: Subject property.

Staff notes that the house was constructed in 2011. The property is designated as a Non-Contributing Resource, and, at the time of designation, there was a c. 1941-96 modern brick house on the property.