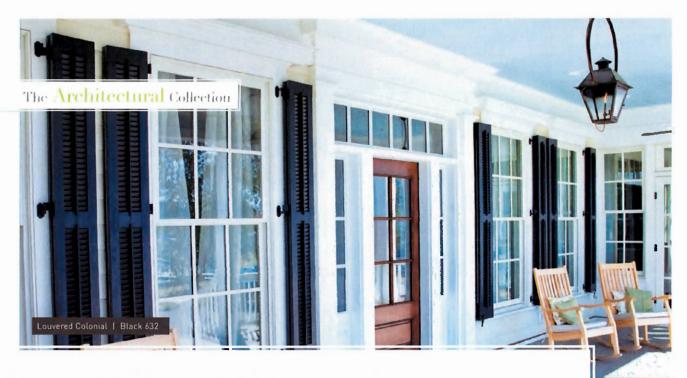

#### **PROPOSAL:**

The applicants propose to replace roof and columns of the front porch and to replace all of the existing shutters on the house. The proposed materials for the new porch include PVC columns and Azek trim and rake boards. The proposed new shutters will be cedar louvered shutters with S-style holdbacks and operable hinges.