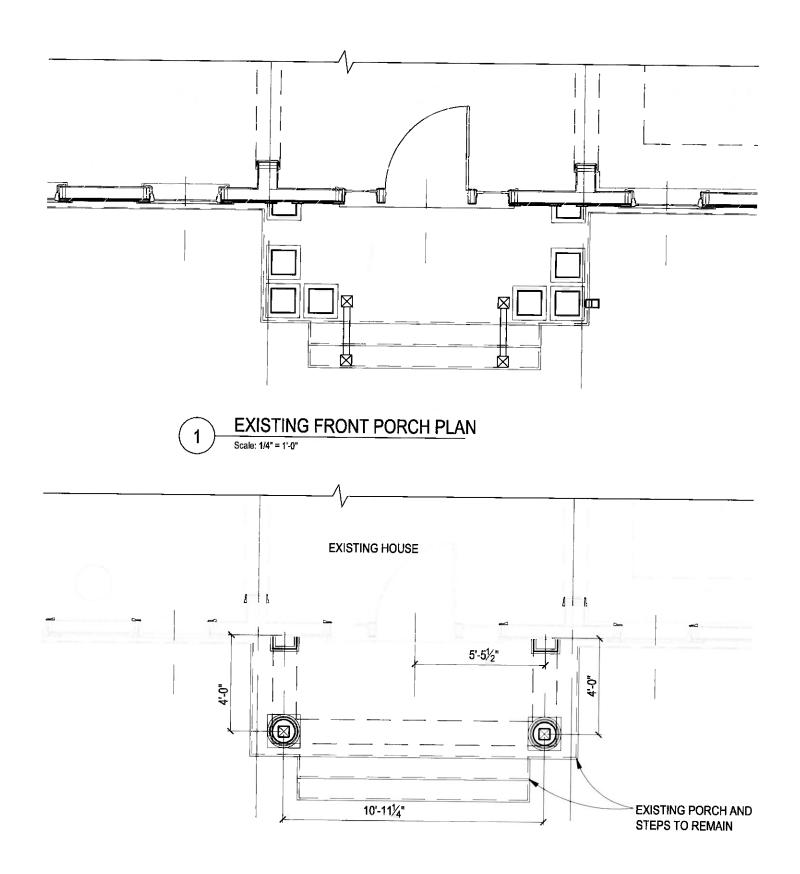

#### **PROPOSAL:**

The applicants propose to replace roof and columns of the front porch and to replace all of the existing shutters on the house. The proposed materials for the new porch include PVC columns and Azek trim and rake boards. The proposed new shutters will be cedar louvered shutters with S-style holdbacks and operable hinges.