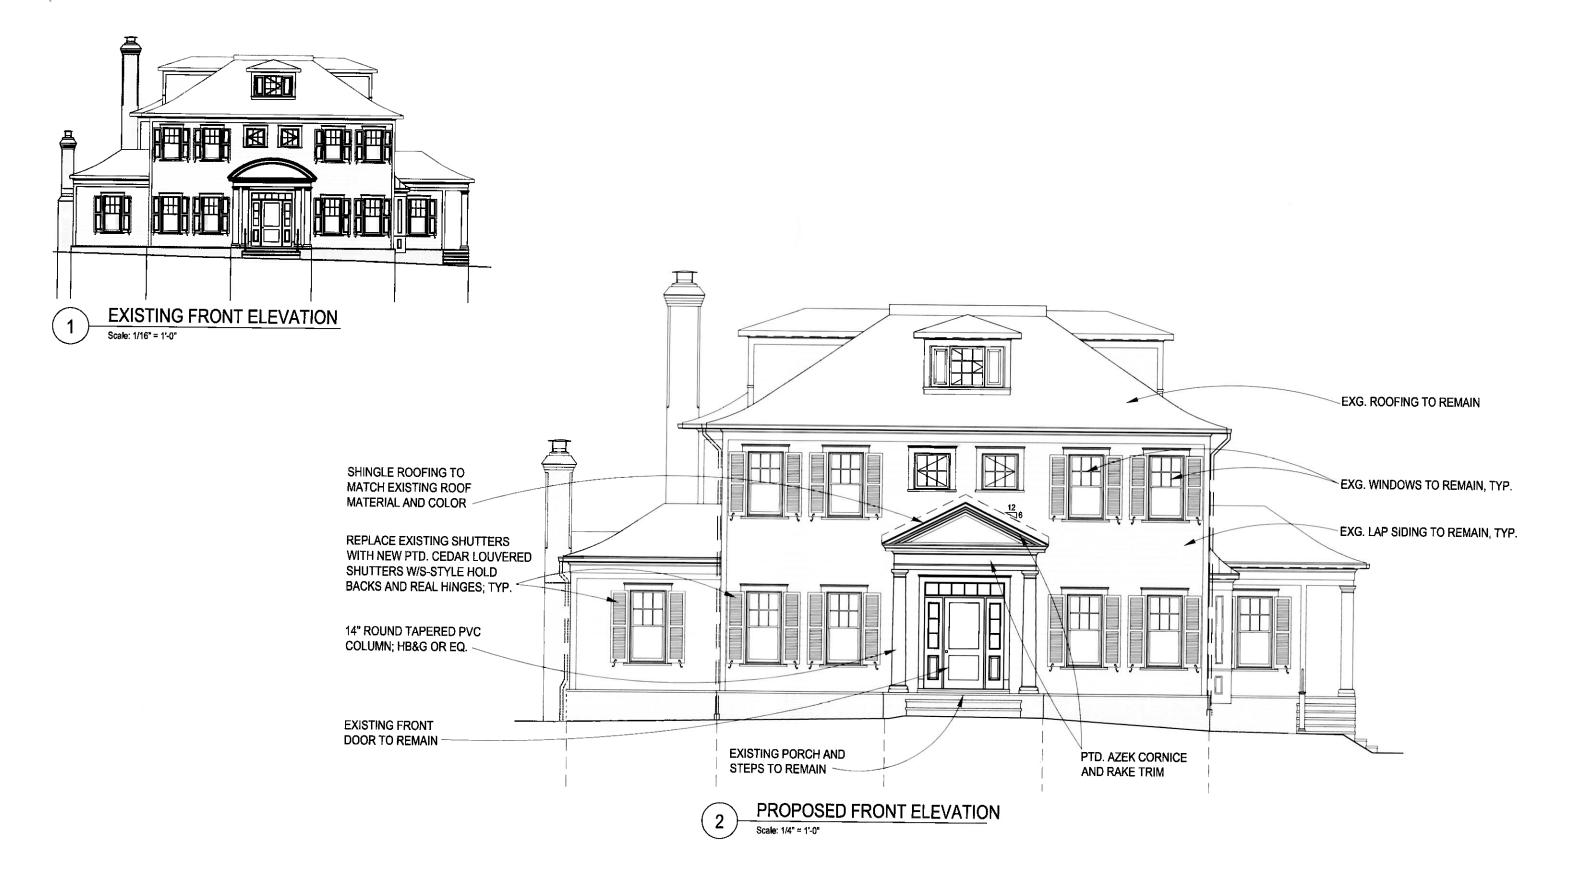

#### **PROPOSAL:**

The applicants propose to replace roof and columns of the front porch and to replace all of the existing shutters on the house. The proposed materials for the new porch include PVC columns and Azek trim and rake boards. The proposed new shutters will be cedar louvered shutters with S-style holdbacks and operable hinges.

#### **ARCHITECTURAL DESCRIPTION:**

SIGNIFICANCE: Non-Contributing Resource within the Chevy Chase Village Historic District

STYLE: Modern DATE: 2011

Fig. 1: Subject property.