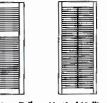

#### **PROPOSAL:**

The applicants propose to replace roof and columns of the front porch and to replace all of the existing shutters on the house. The proposed materials for the new porch include PVC columns and Azek trim and rake boards. The proposed new shutters will be cedar louvered shutters with S-style holdbacks and operable hinges.