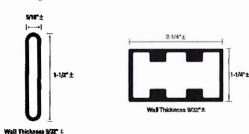

#### **PROPOSAL:**

The applicants propose to replace roof and columns of the front porch and to replace all of the existing shutters on the house. The proposed materials for the new porch include PVC columns and Azek trim and rake boards. The proposed new shutters will be cedar louvered shutters with S-style holdbacks and operable hinges.