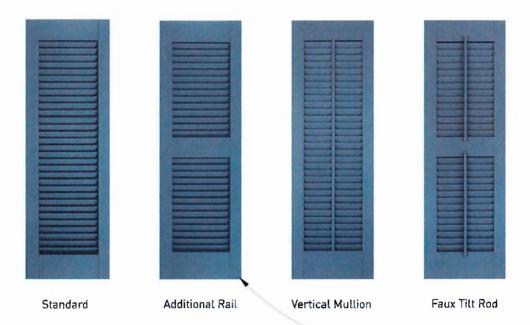

#### **PROPOSAL:**

The applicants propose to replace roof and columns of the front porch and to replace all of the existing shutters on the house. The proposed materials for the new porch include PVC columns and Azek trim and rake boards. The proposed new shutters will be cedar louvered shutters with S-style holdbacks and operable hinges.