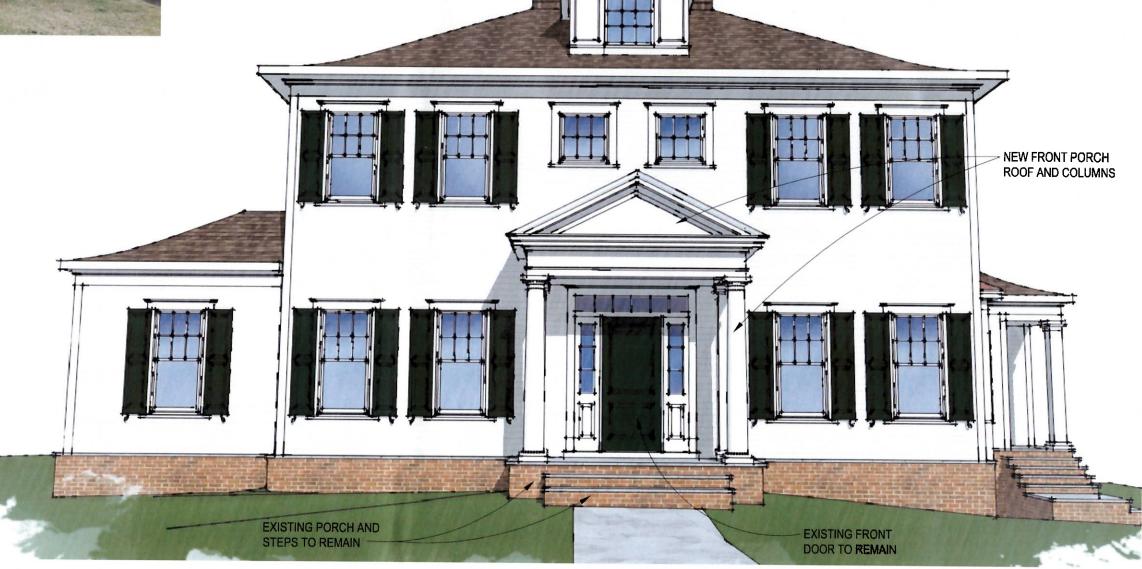

#### **PROPOSAL:**

The applicants propose to replace roof and columns of the front porch and to replace all of the existing shutters on the house. The proposed materials for the new porch include PVC columns and Azek trim and rake boards. The proposed new shutters will be cedar louvered shutters with S-style holdbacks and operable hinges.