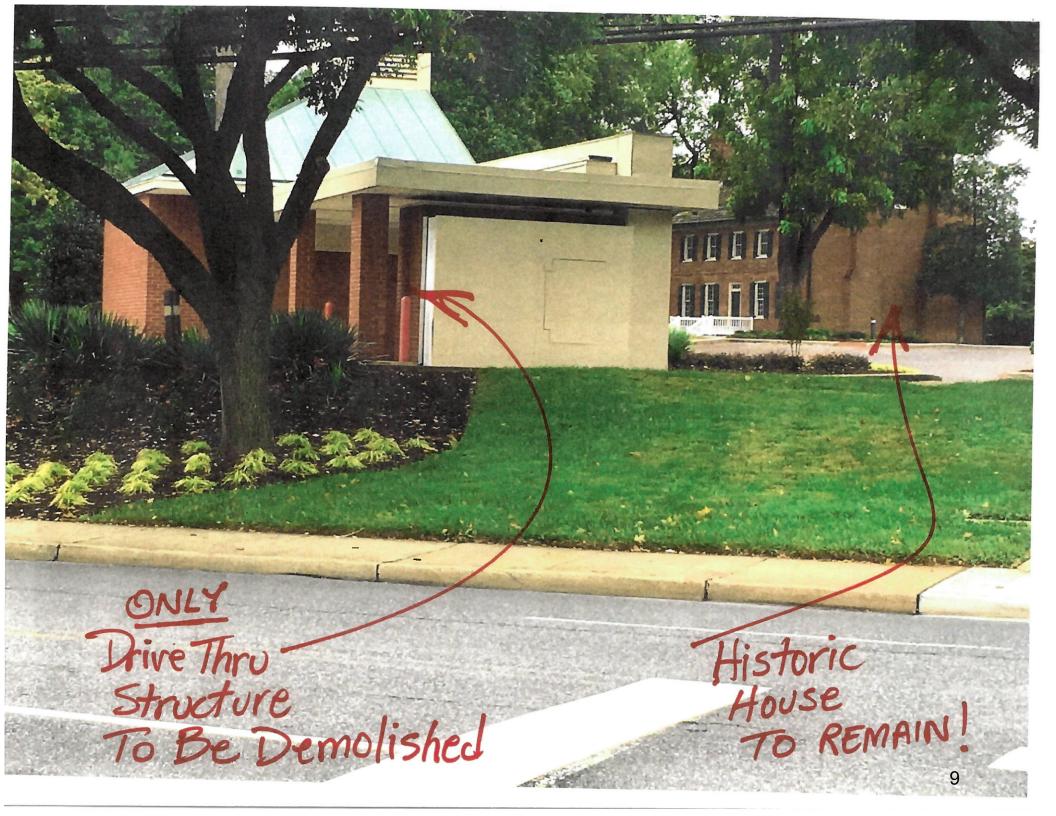

### **BACKGROUND**

The HPC reviewed a preliminary consultation for a proposal to demolish the non-historic bank-teller building and construct a new drive-through building in the same approximate location at the May 7, 2019 HPC meeting.<sup>1</sup>

### **PROPOSAL**

The applicant proposes demolishing the c.1973 drive-through building.

### STAFF DISCUSSION

There are two buildings at the subject property, the 1773 Locust Grove/Samuel Magruder House and a c.1973 drive-through bank teller building. The teller building is located at the corner of Westlake Terrace and Westlake Drive, in the northeast corner of the subject lot. The applicant proposes demolishing this building.

Staff finds that this building does not contribute to the historic character of the Master Plan site and is separated from the historic building by 200' (two hundred feet) across a parking lot. The removal of the drive-through building will not detract from the historic character of the site and will actually improve the visibility of the Magruder House from the surrounding area. Staff finds the proposal is compatible with 24A-8(b)(1) and (2) and Standards 2, 9, and 10 and recommends approval of this HAWP.