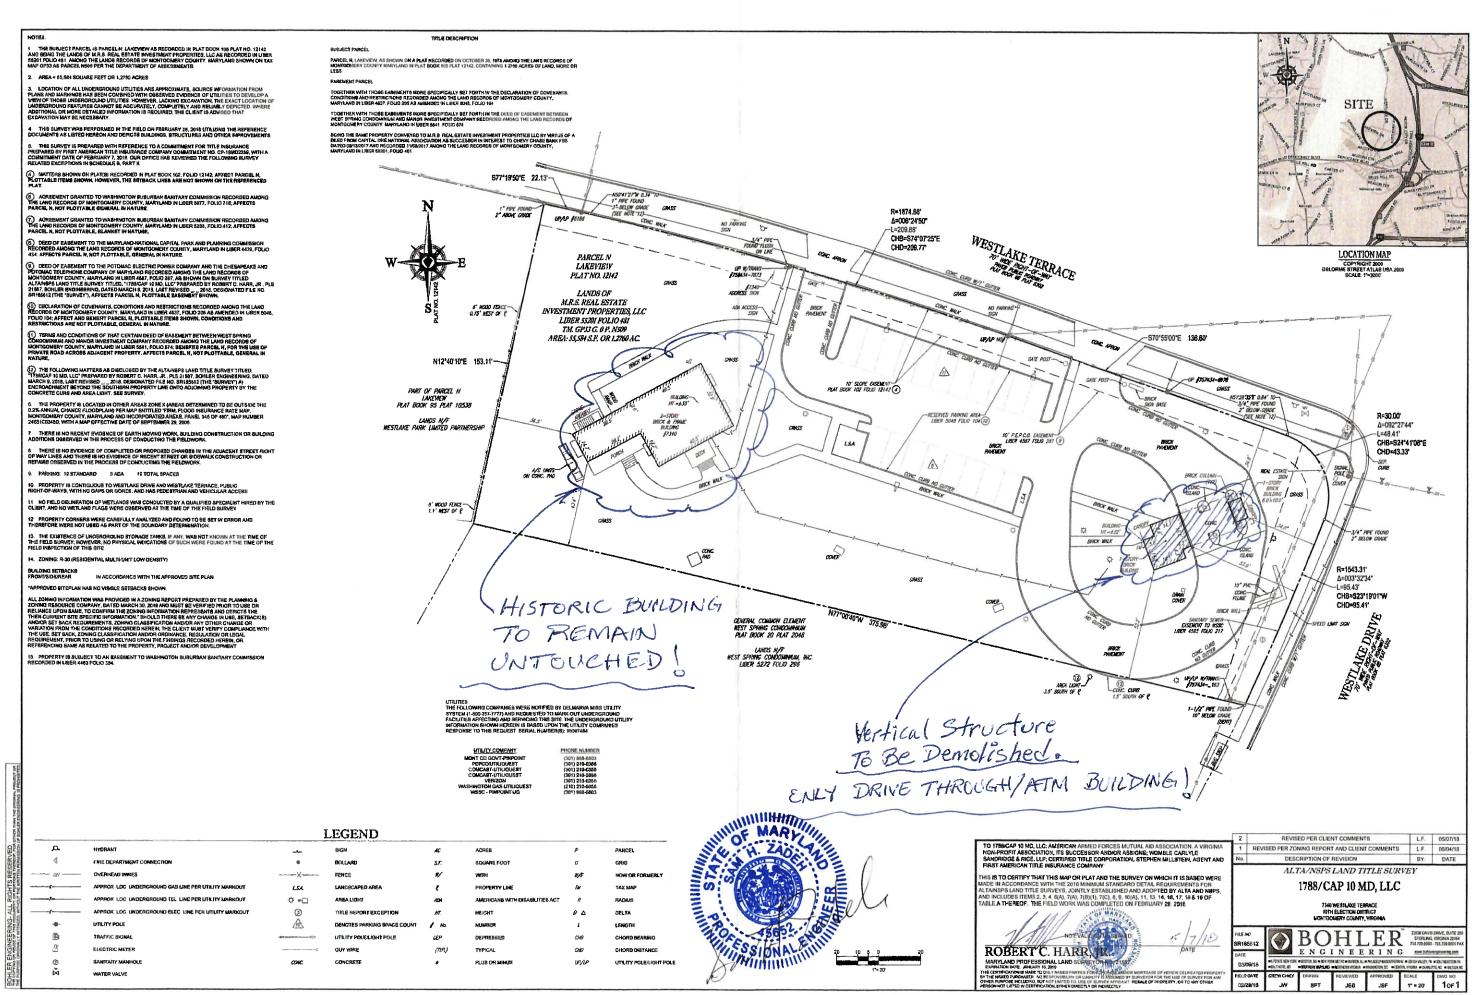

There is a non-historic bank teller building (c. 1973) 200' from the Magruder House.

Figure 1: The non-historic bank building is located approximately 200' from the historic Locust Grove house.

### **BACKGROUND**

The HPC reviewed a preliminary consultation for a proposal to demolish the non-historic bank-teller building and construct a new drive-through building in the same approximate location at the May 7, 2019 HPC meeting.<sup>1</sup>

### **PROPOSAL**

The applicant proposes demolishing the c.1973 drive-through building.

### STAFF DISCUSSION

There are two buildings at the subject property, the 1773 Locust Grove/Samuel Magruder House and a c.1973 drive-through bank teller building. The teller building is located at the corner of Westlake Terrace and Westlake Drive, in the northeast corner of the subject lot. The applicant proposes demolishing this building.

Staff finds that this building does not contribute to the historic character of the Master Plan site and is separated from the historic building by 200' (two hundred feet) across a parking lot. The removal of the drive-through building will not detract from the historic character of the site and will actually improve the visibility of the Magruder House from the surrounding area. Staff finds the proposal is compatible with 24A-8(b)(1) and (2) and Standards 2, 9, and 10 and recommends approval of this HAWP.