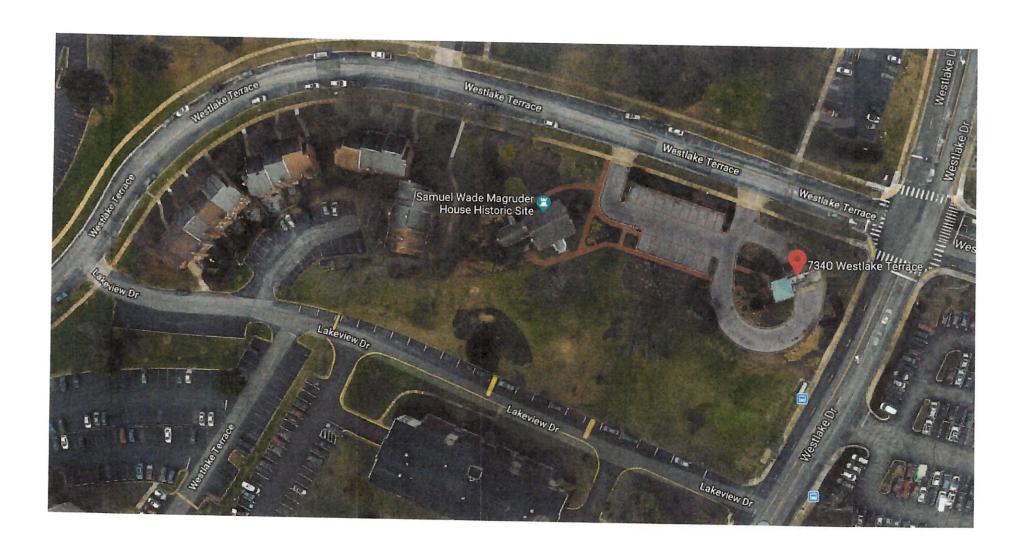

There is a non-historic bank teller building (c. 1973) 200' from the Magruder House.

Figure 1: The non-historic bank building is located approximately 200' from the historic Locust Grove house.

### STAFF DISCUSSION

There are two buildings at the subject property, the 1773 Locust Grove/Samuel Magruder House and a c.1973 drive-through bank teller building. The teller building is located at the corner of Westlake Terrace and Westlake Drive, in the northeast corner of the subject lot. The applicant proposes demolishing this building.

Staff finds that this building does not contribute to the historic character of the Master Plan site and is separated from the historic building by 200' (two hundred feet) across a parking lot. The removal of the drive-through building will not detract from the historic character of the site and will actually improve the visibility of the Magruder House from the surrounding area. Staff finds the proposal is compatible with 24A-8(b)(1) and (2) and Standards 2, 9, and 10 and recommends approval of this HAWP.