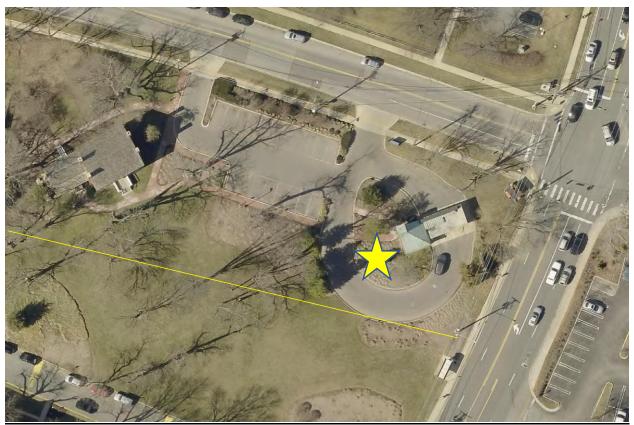

There is a non-historic bank teller building (c. 1973) 200' from the Magruder House.

Figure 1: The non-historic bank building is located approximately 200' from the historic Locust Grove house.

### STAFF DISCUSSION

There are two buildings at the subject property, the 1773 Locust Grove/Samuel Magruder House and a c.1973 drive-through bank teller building. The teller building is located at the corner of Westlake Terrace and Westlake Drive, in the northeast corner of the subject lot. The applicant proposes demolishing this building.

Staff finds that this building does not contribute to the historic character of the Master Plan site and is separated from the historic building by 200' (two hundred feet) across a parking lot. The removal of the drive-through building will not detract from the historic character of the site and will actually improve the visibility of the Magruder House from the surrounding area. Staff finds the proposal is compatible with 24A-8(b)(1) and (2) and Standards 2, 9, and 10 and recommends approval of this HAWP.