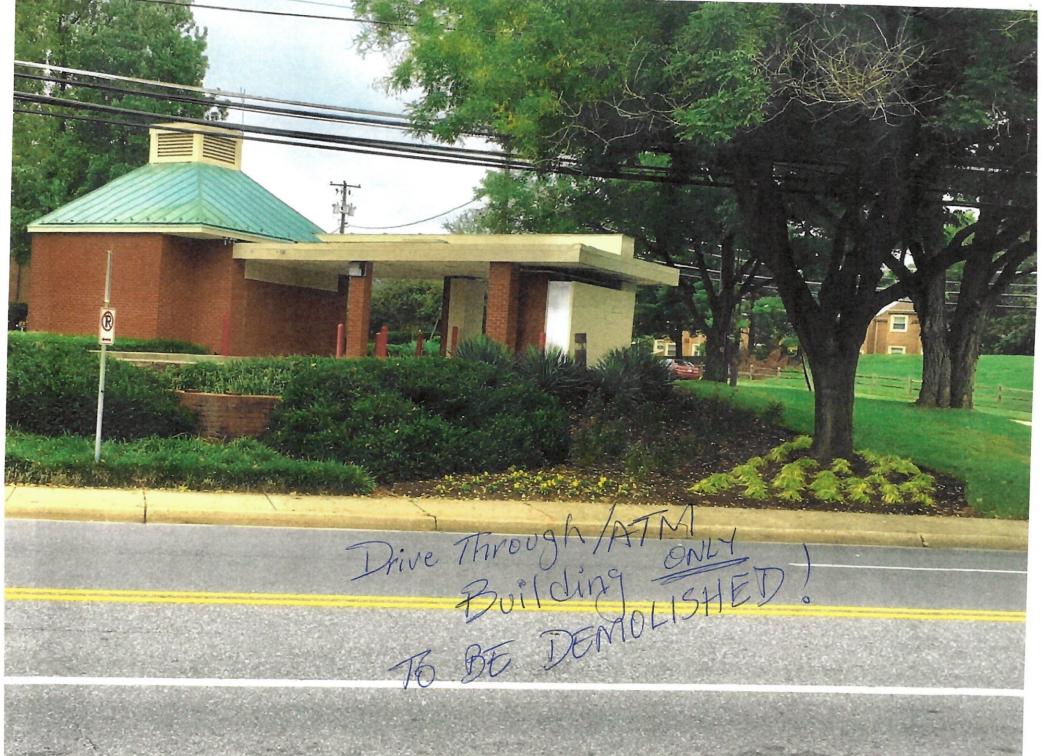

### **PROPOSAL**

The applicant proposes demolishing the c.1973 drive-through building.

### STAFF DISCUSSION

There are two buildings at the subject property, the 1773 Locust Grove/Samuel Magruder House and a c.1973 drive-through bank teller building. The teller building is located at the corner of Westlake Terrace and Westlake Drive, in the northeast corner of the subject lot. The applicant proposes demolishing this building.

Staff finds that this building does not contribute to the historic character of the Master Plan site and is separated from the historic building by 200' (two hundred feet) across a parking lot. The removal of the drive-through building will not detract from the historic character of the site and will actually improve the visibility of the Magruder House from the surrounding area. Staff finds the proposal is compatible with 24A-8(b)(1) and (2) and Standards 2, 9, and 10 and recommends approval of this HAWP.