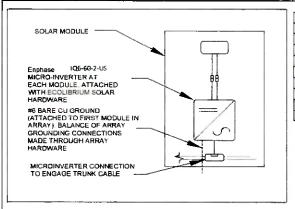

The applicant proposes to install 46 (forty-six) solar panels on all four roof slopes. The panels will be installed on a rail system that will install the panels a maximum of 6" (six inches) above the roof surface. Due to the southern orientation of the house, a solar array that does not include panels on the south face, would produce very little in the way of electricity. It is only because of the very low roof slope that panels on the north slope will be able to produce any electricity.