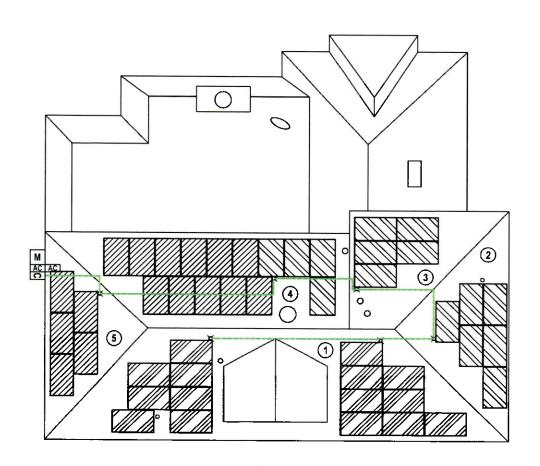

### **PROPOSAL**

The applicant proposes to install forty-six solar panels on the north, south, east, and west slopes of the hipped roof.

The applicant proposes to install 46 (forty-six) solar panels on all four roof slopes. The panels will be installed on a rail system that will install the panels a maximum of 6" (six inches) above the roof surface. Due to the southern orientation of the house, a solar array that does not include panels on the south face, would produce very little in the way of electricity. It is only because of the very low roof slope that panels on the north slope will be able to produce any electricity.