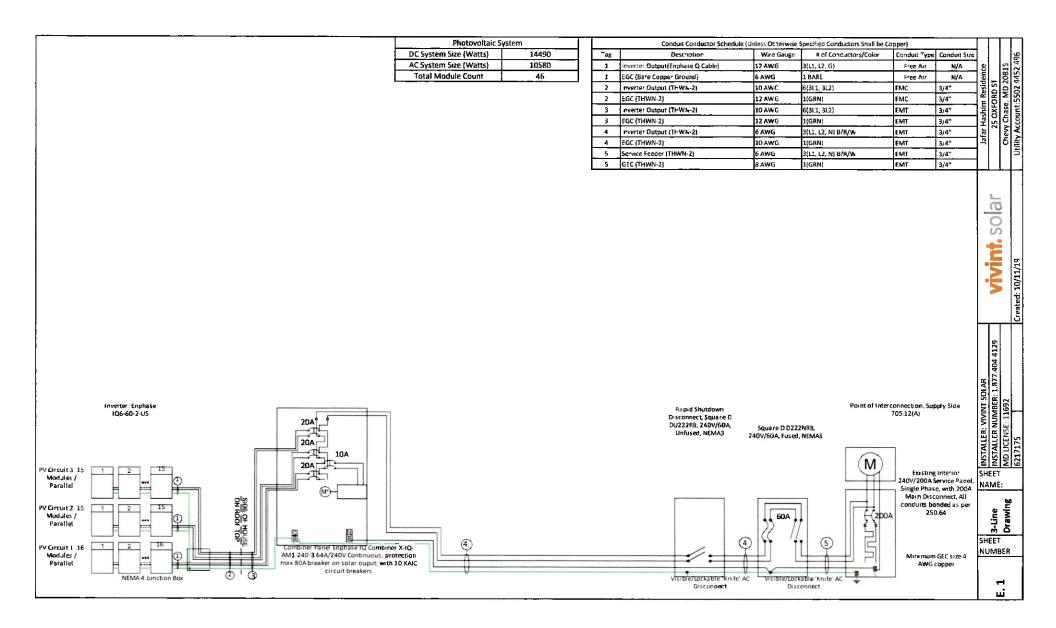

The applicant proposes to install 46 (forty-six) solar panels on all four roof slopes. The panels will be installed on a rail system that will install the panels a maximum of 6" (six inches) above the roof surface. Due to the southern orientation of the house, a solar array that does not include panels on the south face, would produce very little in the way of electricity. It is only because of the very low roof slope that panels on the north slope will be able to produce any electricity.