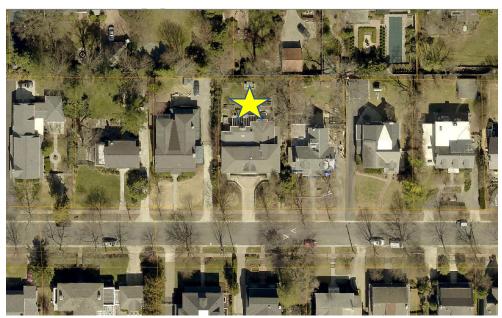

### **ARCHITECTURAL DESCRIPTION**

SIGNIFICANCE: Non-Contributing Resource within the Chevy Chase Historic District

STYLE: Modern

DATE: 1941 with later modifications

Figure 1: 25 Oxford St. is located mid-block with a southern orientation.

### **STAFF DISCUSSION**

The subject property is an eclectic house drawing from elements of the shingle and prairie style, constructed in 1941 with later modifications. The low sloped hipped roof has a central eyebrow dormer facing the street. The house is on the north side of Oxford St.