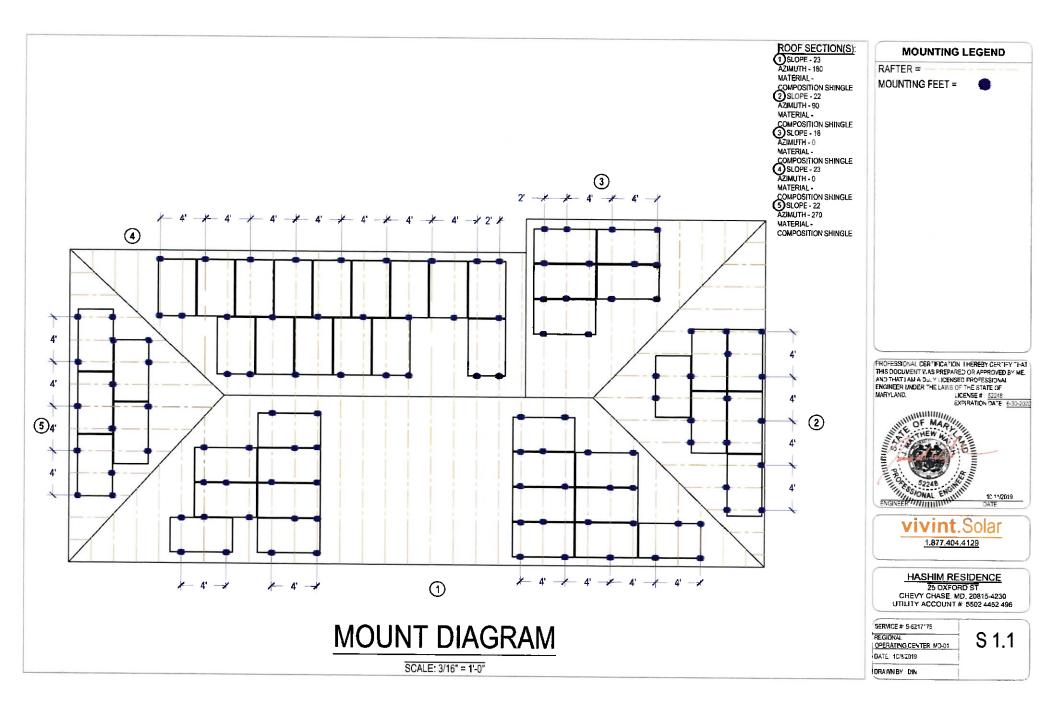

### **PROPOSAL**

The applicant proposes to install forty-six solar panels on the north, south, east, and west slopes of the hipped roof.

The applicant proposes to install 46 (forty-six) solar panels on all four roof slopes. The panels will be installed on a rail system that will install the panels a maximum of 6" (six inches) above the roof surface. Due to the southern orientation of the house, a solar array that does not include panels on the south face, would produce very little in the way of electricity. It is only because of the very low roof slope that panels on the north slope will be able to produce any electricity.