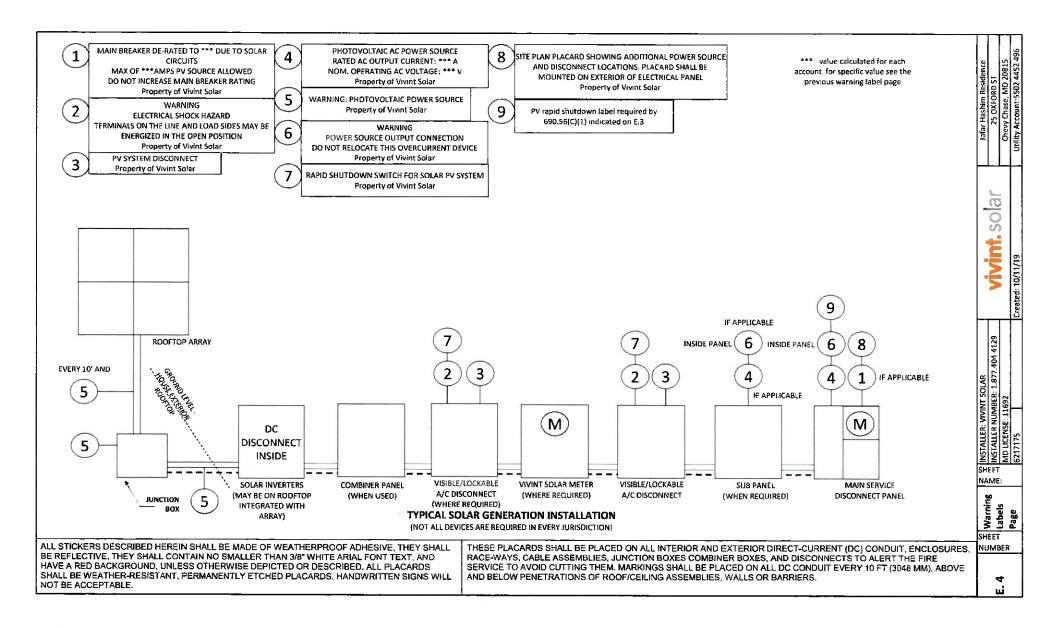

The applicant proposes to install 46 (forty-six) solar panels on all four roof slopes. The panels will be installed on a rail system that will install the panels a maximum of 6" (six inches) above the roof surface. Due to the southern orientation of the house, a solar array that does not include panels on the south face, would produce very little in the way of electricity. It is only because of the very low roof slope that panels on the north slope will be able to produce any electricity.