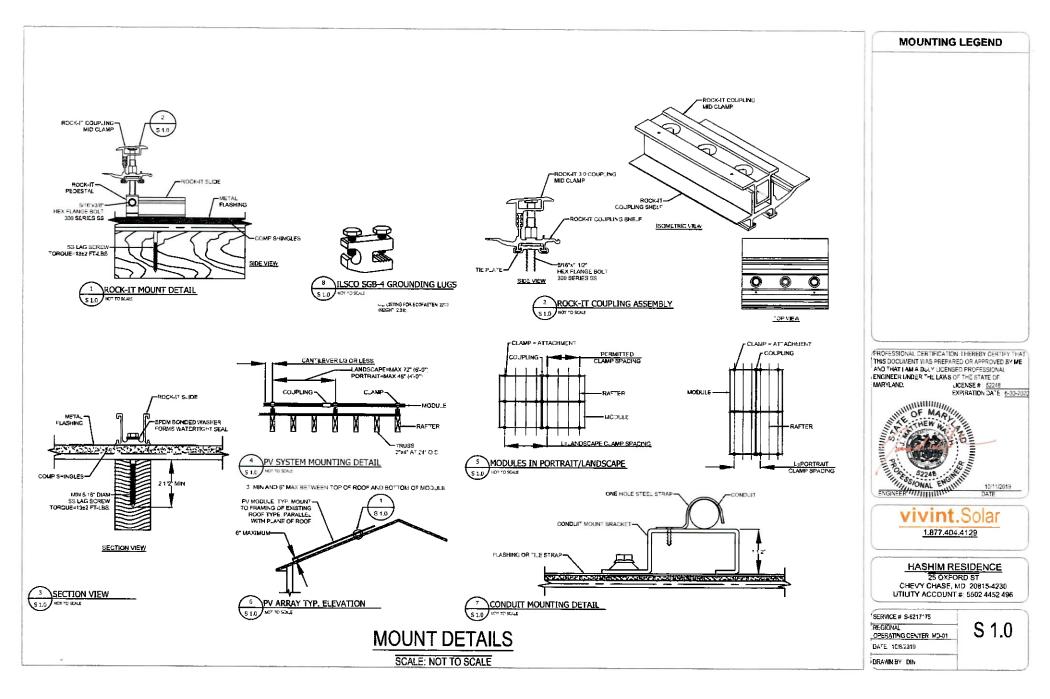

The applicant proposes to install 46 (forty-six) solar panels on all four roof slopes. The panels will be installed on a rail system that will install the panels a maximum of 6" (six inches) above the roof surface. Due to the southern orientation of the house, a solar array that does not include panels on the south face, would produce very little in the way of electricity. It is only because of the very low roof slope that panels on the north slope will be able to produce any electricity.