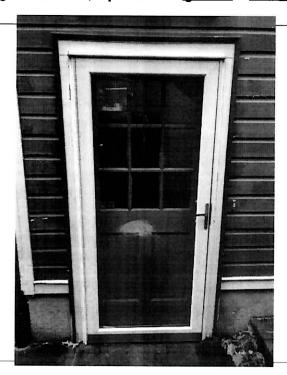

## **PROPOSAL:**

The applicants propose to install/replace four (4) aluminum storm doors at the subject property (see image below for locations).

Fig. 2: Proposed storm door locations.