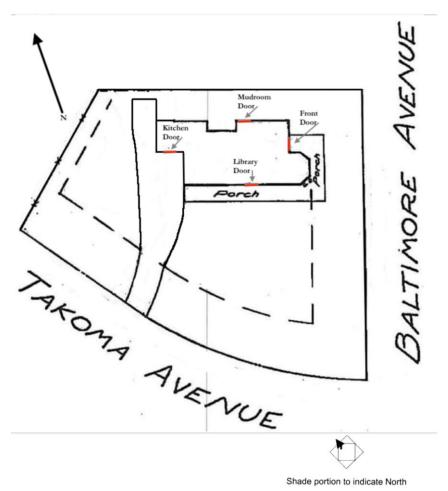

## **PROPOSAL:**

The applicants propose to install/replace four (4) aluminum storm doors at the subject property (see image below for locations).

Fig. 2: Proposed storm door locations.