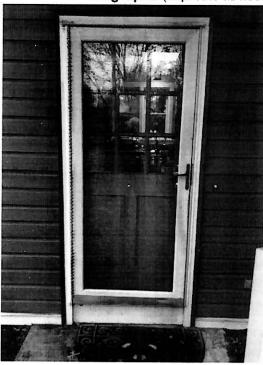

## **PROPOSAL:**

The applicants propose to install/replace four (4) aluminum storm doors at the subject property (see image below for locations).

Fig. 2: Proposed storm door locations.