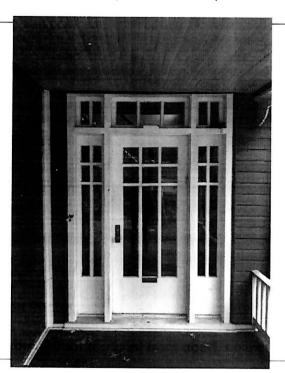

## **PROPOSAL:**

The applicants propose to install/replace four (4) aluminum storm doors at the subject property (see image below for locations).

Fig. 2: Proposed storm door locations.