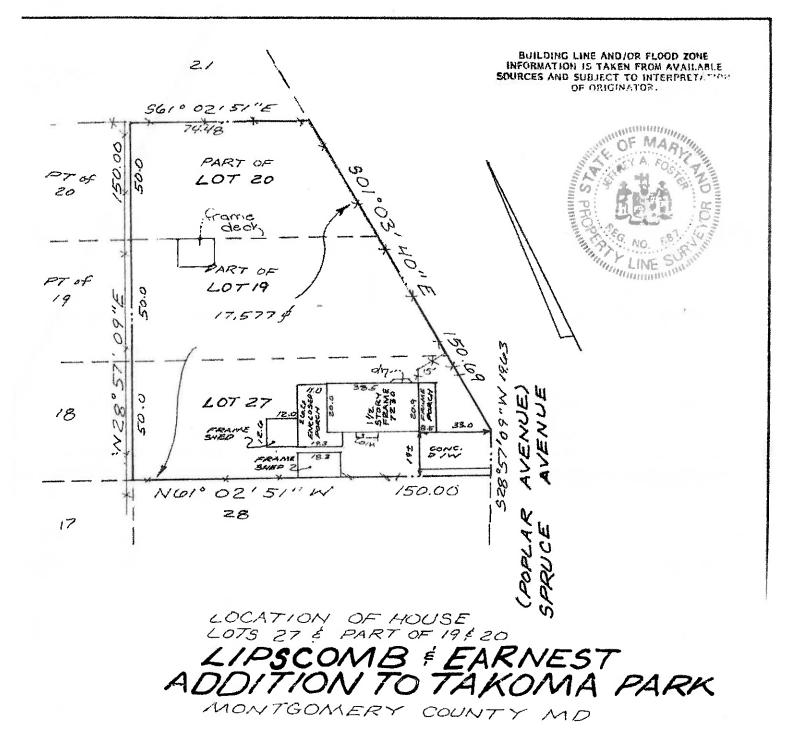

#### **PROPOSAL:**

The applicants propose to replace the existing chain link fence at the right/front (northeast), rear (west), and left (south) side of the subject property with a 4' high alternating board wood fence with 1' high wood lattice topper. Additional new fencing of the same style and height will return to the right (north) side of the house. The proposed fencing will match a neighbor's existing fence on the north property line, as well a small section of existing fencing at the south side of the house. While the fence will be a total of 5' high and solid, it will be minimally visible from the public right-of-way, due to the lot's configuration. Any portion of fencing in front of the house that is visible from Park Avenue, will be perceived as at the rear of the houses on that street.

Fig. 2: Yellow = Replacement Fencing (Replacing Chain Link); Green = Existing Fencing (To Remain); Blue = New Fencing.