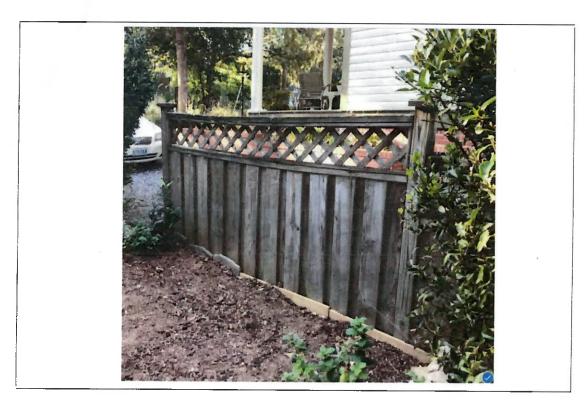

#### **PROPOSAL:**

The applicants propose to replace the existing chain link fence at the right/front (northeast), rear (west), and left (south) side of the subject property with a 4' high alternating board wood fence with 1' high wood lattice topper. Additional new fencing of the same style and height will return to the right (north) side of the house. The proposed fencing will match a neighbor's existing fence on the north property line, as well a small section of existing fencing at the south side of the house. While the fence will be a total of 5' high and solid, it will be minimally visible from the public right-of-way, due to the lot's configuration. Any portion of fencing in front of the house that is visible from Park Avenue, will be perceived as at the rear of the houses on that street.