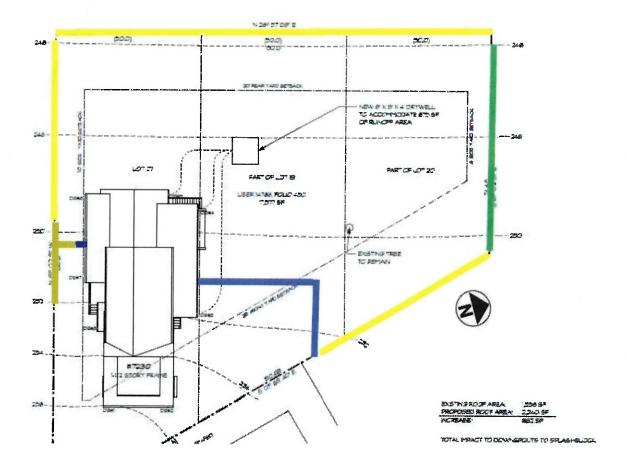

Fig. 2: Yellow = Replacement Fencing (Replacing Chain Link); Green = Existing Fencing (To Remain); Blue = New Fencing.