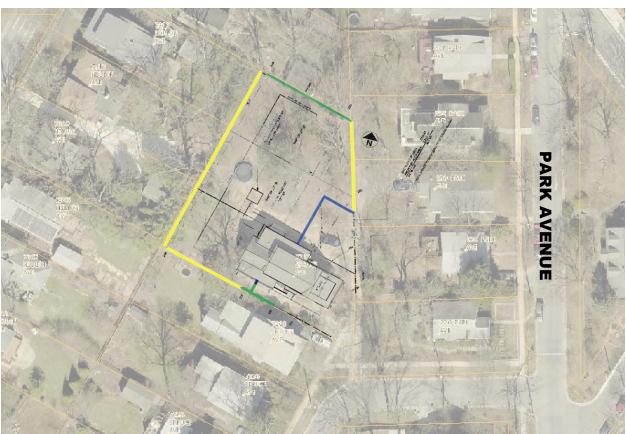

#### **PROPOSAL:**

The applicants propose to replace the existing chain link fence at the right/front (northeast), rear (west), and left (south) side of the subject property with a 4' high alternating board wood fence with 1' high wood lattice topper. Additional new fencing of the same style and height will return to the right (north) side of the house. The proposed fencing will match a neighbor's existing fence on the north property line, as well a small section of existing fencing at the south side of the house. While the fence will be a total of 5' high and solid, it will be minimally visible from the public right-of-way, due to the lot's configuration. Any portion of fencing in front of the house that is visible from Park Avenue, will be perceived as at the rear of the houses on that street.

Fig. 2: Yellow = Replacement Fencing (Replacing Chain Link); Green = Existing Fencing (To Remain); Blue = New Fencing.