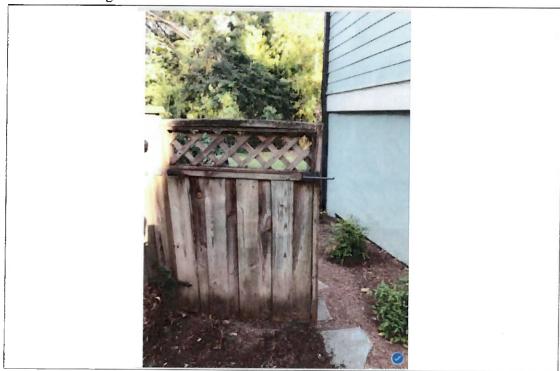

#### **PROPOSAL:**

The applicants propose to replace the existing chain link fence at the right/front (northeast), rear (west), and left (south) side of the subject property with a 4' high alternating board wood fence with 1' high wood lattice topper. Additional new fencing of the same style and height will return to the right (north) side of the house. The proposed fencing will match a neighbor's existing fence on the north property line, as well a small section of existing fencing at the south side of the house. While the fence will be a total of 5' high and solid, it will be minimally visible from the public right-of-way, due to the lot's configuration. Any portion of fencing in front of the house that is visible from Park Avenue, will be perceived as at the rear of the houses on that street.