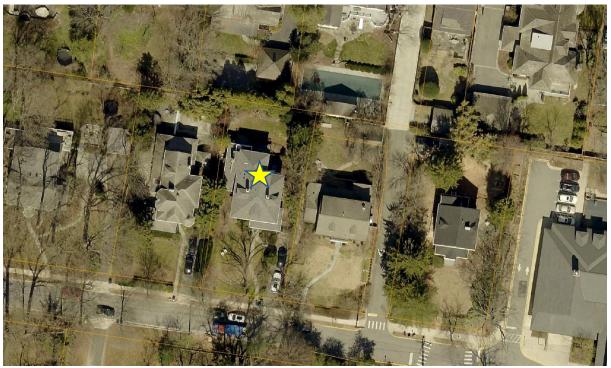

# EXPEDITED HISTORIC PRESERVATION COMMISSION STAFF REPORT

**Address:** 4709 Cumberland Rd., Chevy Chase **Meeting Date:** 11/13/2019

**Resource:** Contributing Resource **Report Date:** 11/6/2019

**Somerset Historic District** 

# **PROJECT DESCRIPTION**

SIGNIFICANCE: Contributing Resource within the Somerset Historic District

STYLE: Queen Anne/Eclectic

DATE: 1905

Figure 1: 4709 Cumberland Ave.

The front porch on our home at 4709 Cumberland Avenue, Chevy Chase is in the Somerset Historic District and has a front wrap around wood porch. The porch has many areas of rot and is in need of replacement. We plan to replace the porch with mahogany wood boards on the entire surface. The boards will be stained dark brown. The direction of board placement will be the same as the current floor.