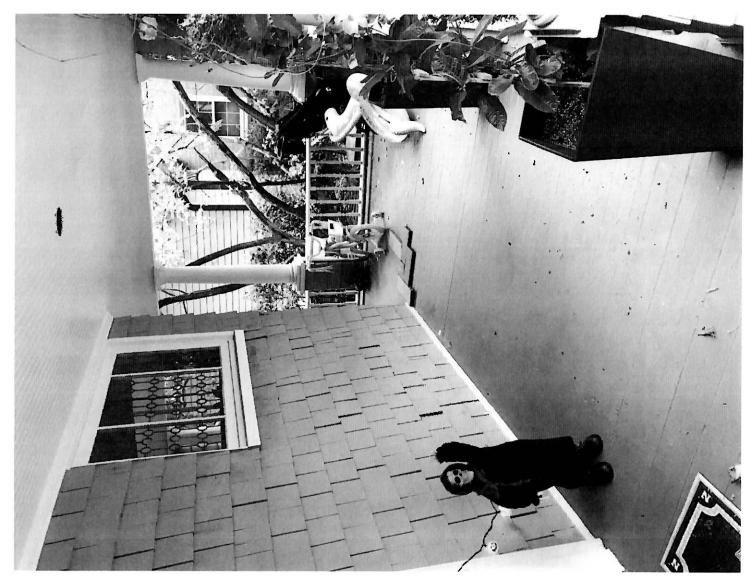

# **PROJECT DESCRIPTION**

SIGNIFICANCE: Contributing Resource within the Somerset Historic District

STYLE: Queen Anne/Eclectic

DATE: 1905

Figure 1: 4709 Cumberland Ave.

# **PROPOSAL**

The applicant proposes to remove the existing painted, wood porch deck and replacing it with 5 ½" (five and a half inch) wide, stained mahogany boards. No other work is proposed for this HAWP. Staff finds that this alteration will not have a significant impact on the historic character of the house or surrounding district and recommends approval of this HAWP.

The front porch on our home at 4709 Cumberland Avenue, Chevy Chase is in the Somerset Historic District and has a front wrap around wood porch. The porch has many areas of rot and is in need of replacement. We plan to replace the porch with mahogany wood boards on the entire surface. The boards will be stained dark brown. The direction of board placement will be the same as the current floor.