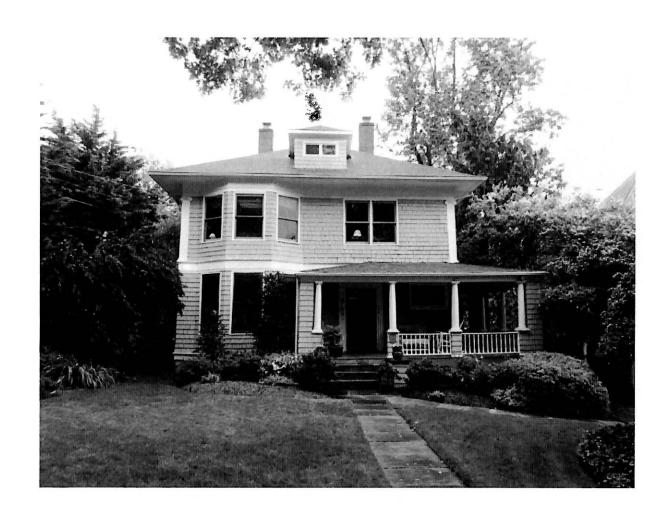

# **PROJECT DESCRIPTION**

SIGNIFICANCE: Contributing Resource within the Somerset Historic District

STYLE: Queen Anne/Eclectic

DATE: 1905

Figure 1: 4709 Cumberland Ave.

# **PROPOSAL**

The applicant proposes to remove the existing painted, wood porch deck and replacing it with 5 ½" (five and a half inch) wide, stained mahogany boards. No other work is proposed for this HAWP. Staff finds that this alteration will not have a significant impact on the historic character of the house or surrounding district and recommends approval of this HAWP.

The front porch on our home at 4709 Cumberland Avenue, Chevy Chase is in the Somerset Historic District and has a front wrap around wood porch. The porch has many areas of rot and is in need of replacement. We plan to replace the porch with mahogany wood boards on the entire surface. The boards will be stained dark brown. The direction of board placement will be the same as the current floor.