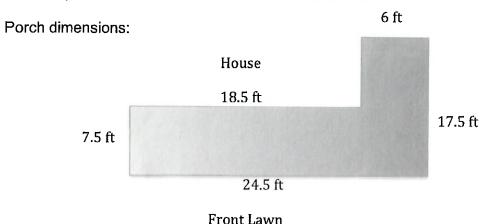

### 2. SITE PLAN

Site and environmental setting, drawn to scale. You may use your plat. Your site plan must include:

- a. the scale, north arrow, and date;
- b. dimensions of all existing and proposed structures; and
- c. site features such as walkways, driveways, fences, ponds, streams, trash dumpsters, mechanical equipment, and landscaping.