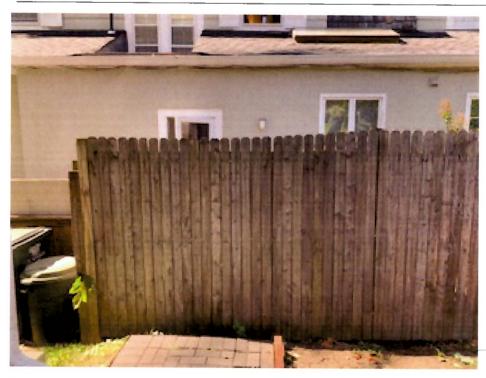

## **PROPOSAL:**

The applicant proposes to replace the existing privacy fence at the rear/left (west) side of the subject property with a new 6' high wood privacy fence in the same location. The existing trash enclosure at the left (west) side of the house will be removed, and the proposed new fence will be reduced to 4' high in the approximate location of the existing trash enclosure. A 4' high double gate will return to the left (west) side of the house.