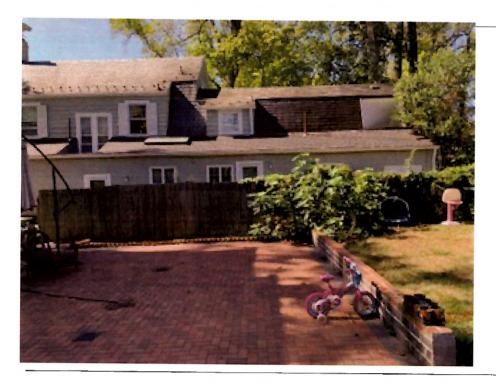

## **PROPOSAL:**

The applicant proposes to replace the existing privacy fence at the rear/left (west) side of the subject property with a new 6' high wood privacy fence in the same location. The existing trash enclosure at the left (west) side of the house will be removed, and the proposed new fence will be reduced to 4' high in the approximate location of the existing trash enclosure. A 4' high double gate will return to the left (west) side of the house.