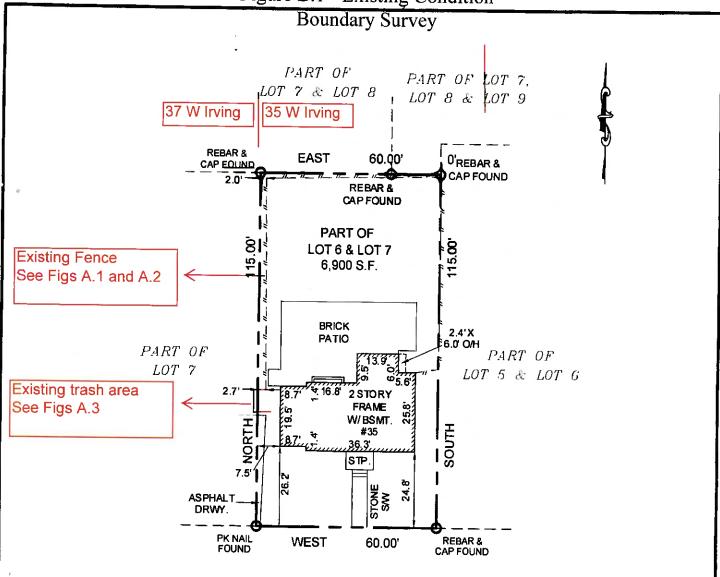

## **PROPOSAL:**

The applicant proposes to replace the existing privacy fence at the rear/left (west) side of the subject property with a new 6' high wood privacy fence in the same location. The existing trash enclosure at the left (west) side of the house will be removed, and the proposed new fence will be reduced to 4' high in the approximate location of the existing trash enclosure. A 4' high double gate will return to the left (west) side of the house.