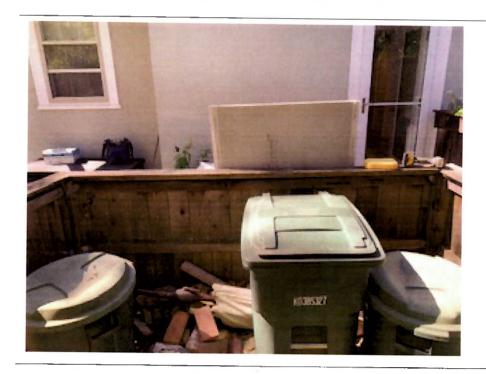

## **PROPOSAL:**

The applicant proposes to replace the existing privacy fence at the rear/left (west) side of the subject property with a new 6' high wood privacy fence in the same location. The existing trash enclosure at the left (west) side of the house will be removed, and the proposed new fence will be reduced to 4' high in the approximate location of the existing trash enclosure. A 4' high double gate will return to the left (west) side of the house.