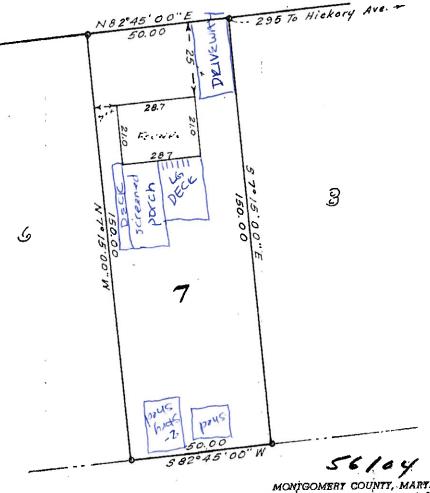

# **PROPOSAL:**

The applicant proposes the following work items at the subject property:

- Demo/removal of a two-story shed at the rear of the property.
- Demo/removal of a screened porch at the rear of the house.
- Demo/removal of a small deck at the rear of the house (on the west side of the screened porch to be removed).
- In-kind repairs of a large deck at the rear of the house.
- In-kind repairs to the roof of a one-story shed at the rear of the property.
- In-kind replacement of the gravel driveway at the front (northeast) side of the property.