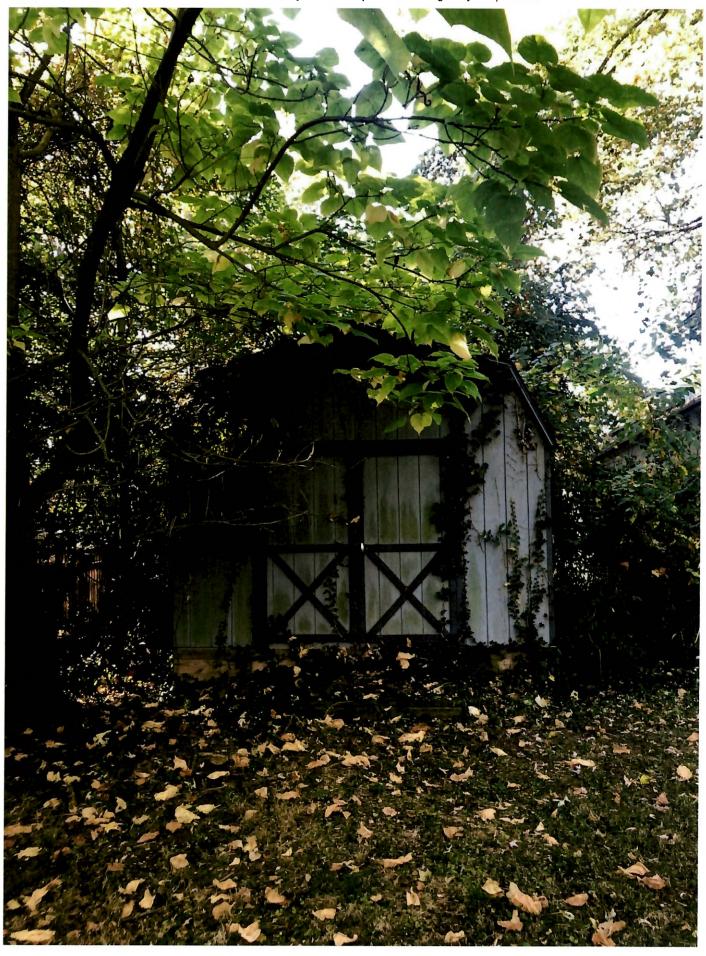

# **PROPOSAL:**

The applicant proposes the following work items at the subject property:

- Demo/removal of a two-story shed at the rear of the property.
- Demo/removal of a screened porch at the rear of the house.
- Demo/removal of a small deck at the rear of the house (on the west side of the screened porch to be removed).
- In-kind repairs of a large deck at the rear of the house.
- In-kind repairs to the roof of a one-story shed at the rear of the property.
- In-kind replacement of the gravel driveway at the front (northeast) side of the property.