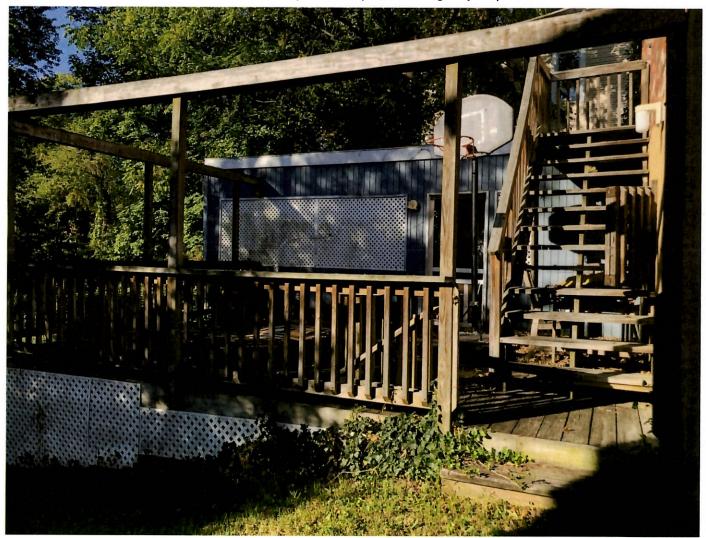

# **PROPOSAL:**

The applicant proposes the following work items at the subject property:

- Demo/removal of a two-story shed at the rear of the property.
- Demo/removal of a screened porch at the rear of the house.
- Demo/removal of a small deck at the rear of the house (on the west side of the screened porch to be removed).
- In-kind repairs of a large deck at the rear of the house.
- In-kind repairs to the roof of a one-story shed at the rear of the property.
- In-kind replacement of the gravel driveway at the front (northeast) side of the property.