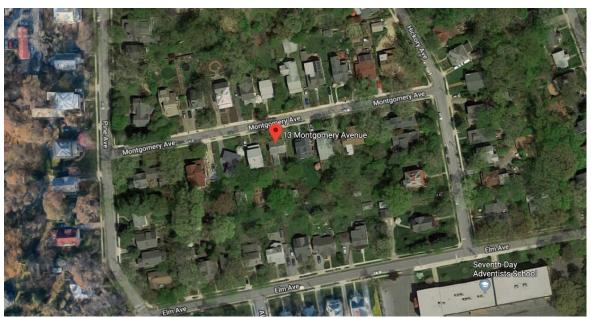

# EXPEDITED MONTGOMERY COUNTY HISTORIC PRESERVATION COMMISSION STAFF REPORT

Address: 13 Montgomery Ave., Takoma Park Meeting Date: 11/13/2019

**Resource:** Non-Contributing Resource Report Date: 11/6/2019

# **ARCHITECTURAL DESCRIPTION:**

SIGNIFICANCE: Non-Contributing Resource within the Takoma Park Historic District

STYLE: Colonial Revival

DATE: 1959

Fig. 1: Subject property.