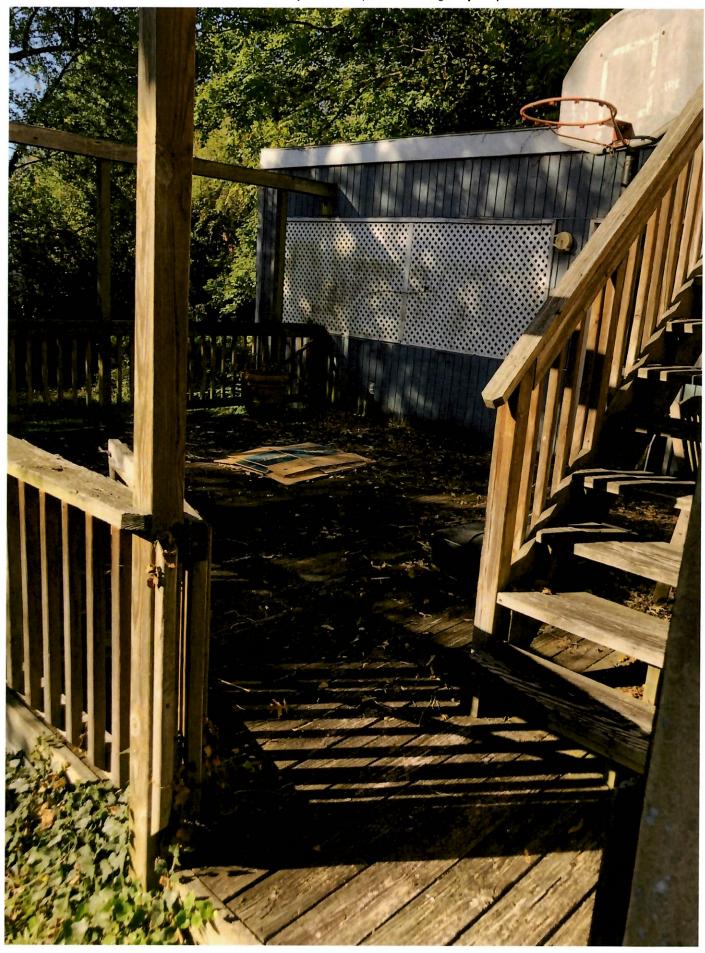

# **PROPOSAL:**

The applicant proposes the following work items at the subject property:

- Demo/removal of a two-story shed at the rear of the property.
- Demo/removal of a screened porch at the rear of the house.
- Demo/removal of a small deck at the rear of the house (on the west side of the screened porch to be removed).
- In-kind repairs of a large deck at the rear of the house.
- In-kind repairs to the roof of a one-story shed at the rear of the property.
- In-kind replacement of the gravel driveway at the front (northeast) side of the property.