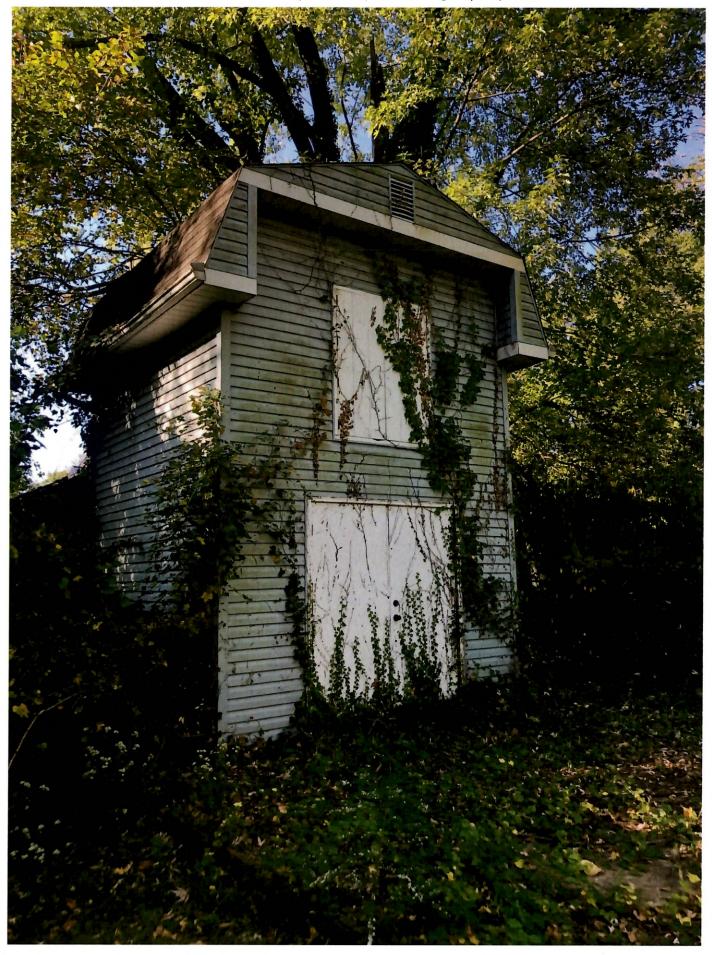

# **PROPOSAL:**

The applicant proposes the following work items at the subject property:

- Demo/removal of a two-story shed at the rear of the property.
- Demo/removal of a screened porch at the rear of the house.
- Demo/removal of a small deck at the rear of the house (on the west side of the screened porch to be removed).
- In-kind repairs of a large deck at the rear of the house.
- In-kind repairs to the roof of a one-story shed at the rear of the property.
- In-kind replacement of the gravel driveway at the front (northeast) side of the property.