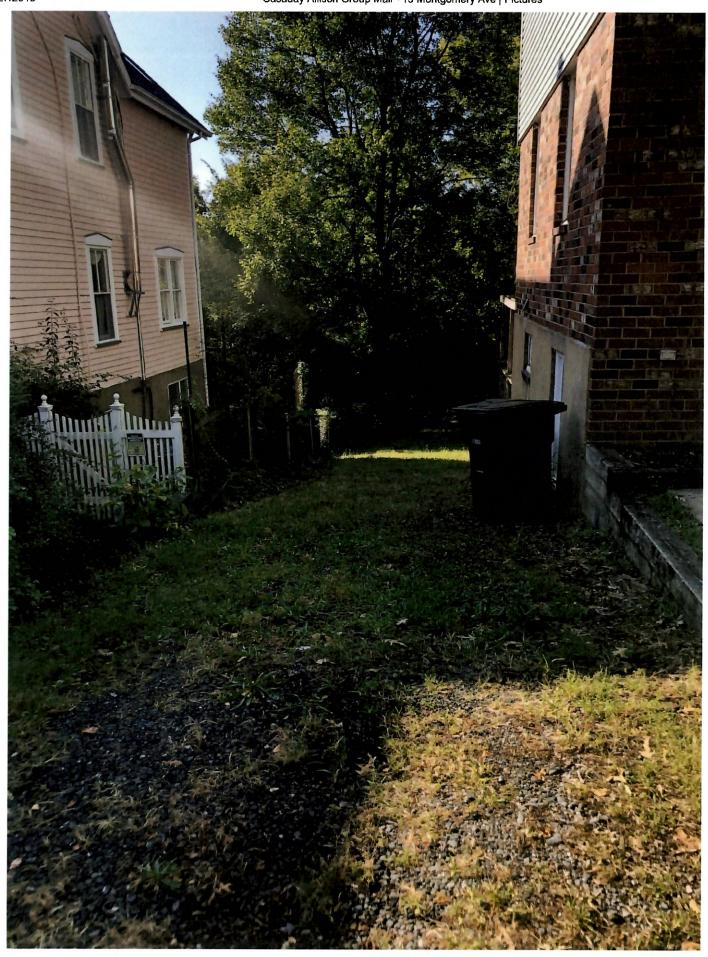

# **PROPOSAL:**

The applicant proposes the following work items at the subject property:

- Demo/removal of a two-story shed at the rear of the property.
- Demo/removal of a screened porch at the rear of the house.
- Demo/removal of a small deck at the rear of the house (on the west side of the screened porch to be removed).
- In-kind repairs of a large deck at the rear of the house.
- In-kind repairs to the roof of a one-story shed at the rear of the property.
- In-kind replacement of the gravel driveway at the front (northeast) side of the property.