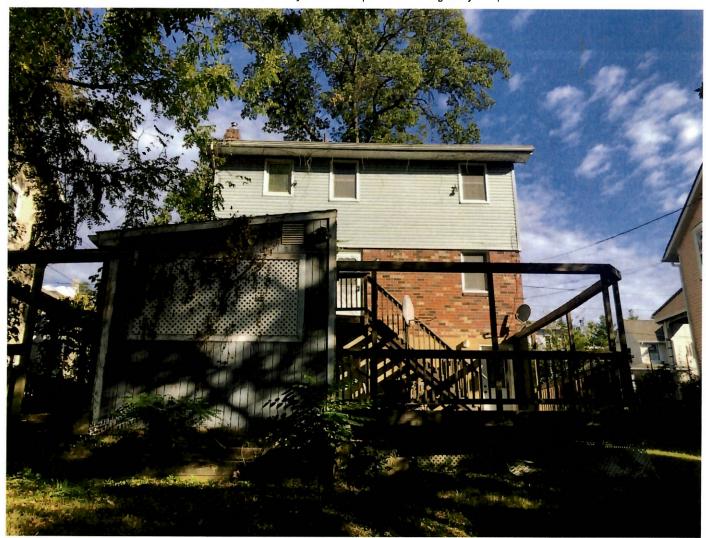

# **ARCHITECTURAL DESCRIPTION:**

SIGNIFICANCE: Non-Contributing Resource within the Takoma Park Historic District

STYLE: Colonial Revival

DATE: 1959

Fig. 1: Subject property.

# **PROPOSAL:**

The applicant proposes the following work items at the subject property:

- Demo/removal of a two-story shed at the rear of the property.
- Demo/removal of a screened porch at the rear of the house.
- Demo/removal of a small deck at the rear of the house (on the west side of the screened porch to be removed).
- In-kind repairs of a large deck at the rear of the house.
- In-kind repairs to the roof of a one-story shed at the rear of the property.
- In-kind replacement of the gravel driveway at the front (northeast) side of the property.