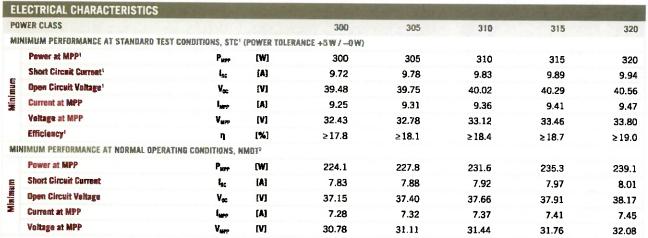

ns according to IEC/TS 62804-1:2015, method B (-1500V, 168h)
- See data sheet on rear for further information.



] 9.33F (9 0.965 (24.5 mm) T

4mm² Solar cable; (+) ≥43.3in (1100mm), (-) ≥43.3in (1100mm)

0.13 in (3.2 mm) thermally pre-stressed glass with anti-reflection technology

Multi-Contact MC4, 1P68

 $66.3 \text{ in} \times 39.4 \text{ in} \times 1.26 \text{ in (including frame)}$ 

6 x 20 monocrystalline Q.ANTUM solar half-cells

 $(70-85 \, \text{mm} \times 50-70 \, \text{mm} \times 13-21 \, \text{mm})$ , decentralized, IP67

2.76-3.35 in × 1.97-2.76 in × 0.51-0.83 in

(1685mm × 1000mm × 32mm)

41.2 lbs (18.7 kg)

Composite film Black anodized aluminum

**MECHANICAL SPECIFICATION** 

Format

Weight

Front Cover

**Back Cover** 

**Junction box** 

Frame

Call

Cable

Connector



¹Measurement tolerances P<sub>M™</sub> ±3%; l<sub>sc</sub>, V<sub>sc</sub>, ±5% at STC: 1000W/m², 25±2°C, AM 1.5G according to IEC 60904-3 · ²800 W/m², NMOT, spectrum AM 1.5G

# **Q CELLS PERFORMANCE WARRANTY**



At least 98% of nominal power during first year. Thereafter max. 0.54 % degradation per year. At least 93.1 % of nominal power up to 10 years. At least 85 % of nominal power up to 25 years.

All data within measurement tolerances. Full warranties in accordance with the warranty terms of the Q CELLS sales organization of your respective country.

# PERFORMANCE AT LOW IRRADIANCE



Typical module performance under low irradiance conditions in comparison to STC conditions (25 °C, 1000 W/m²).

# TEMPERATURE COEFFICIENTS

| Temperature Coefficient of I <sub>sc</sub> | α | [%/K] | +0