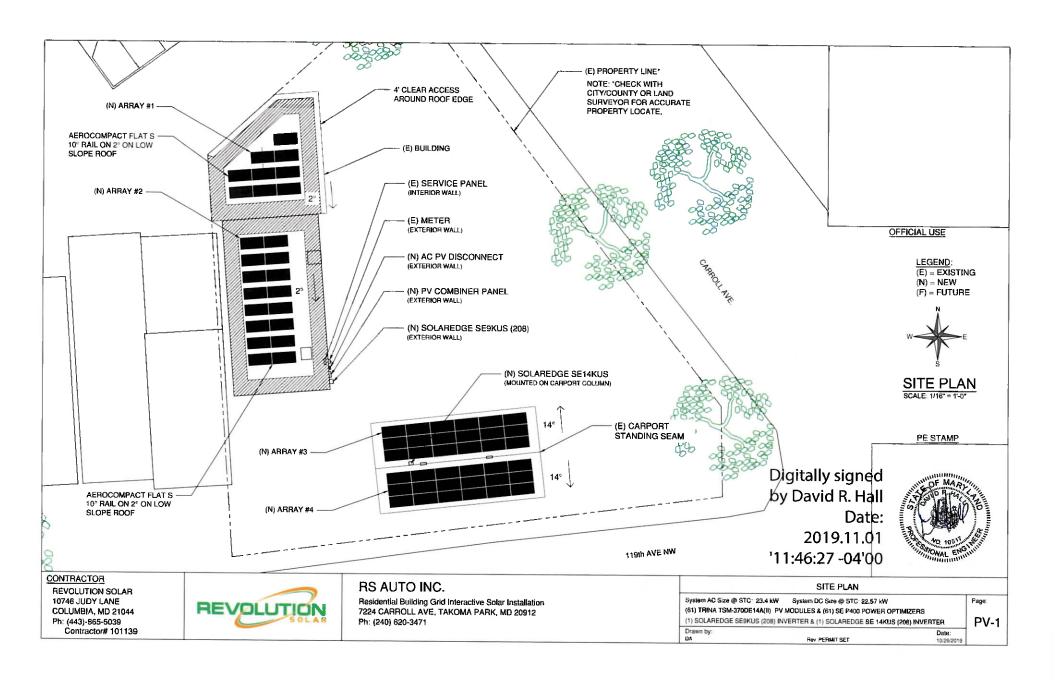

# **PROPOSAL**

The applicant proposes to install 36 (thirty-six) solar panels on the existing canopy and an additional 25 (twenty-five) solar panels on the roof.

# STAFF DISCUSSION

The applicant proposes to install 36 (thirty-six) solar panels on the existing canopy and an additional 25 (twenty-five) solar panels on the roof of the commercial building.

When first constructed in the 1970s, there was a canopy that covered the gas pumps. At some point, a replacement canopy was installed in the same location. It covers the new EV chargers. The existing canopy is a replacement of the non-historic canopy. The applicant proposes to install 36 (thirty-six) solar panels flat to the roof of the canopy.

In addition to the panels on the canopy, the applicant proposes installing 25 (twenty-five) solar panels on the roof of the service station building. The panels installed on the roof will be tilted up at a 10° angle. The application did not detail the height of the parapet on this building, however, based on aerial photographs it does not appear to be very tall. It is likely the solar panels may be partially visible from the right of way.