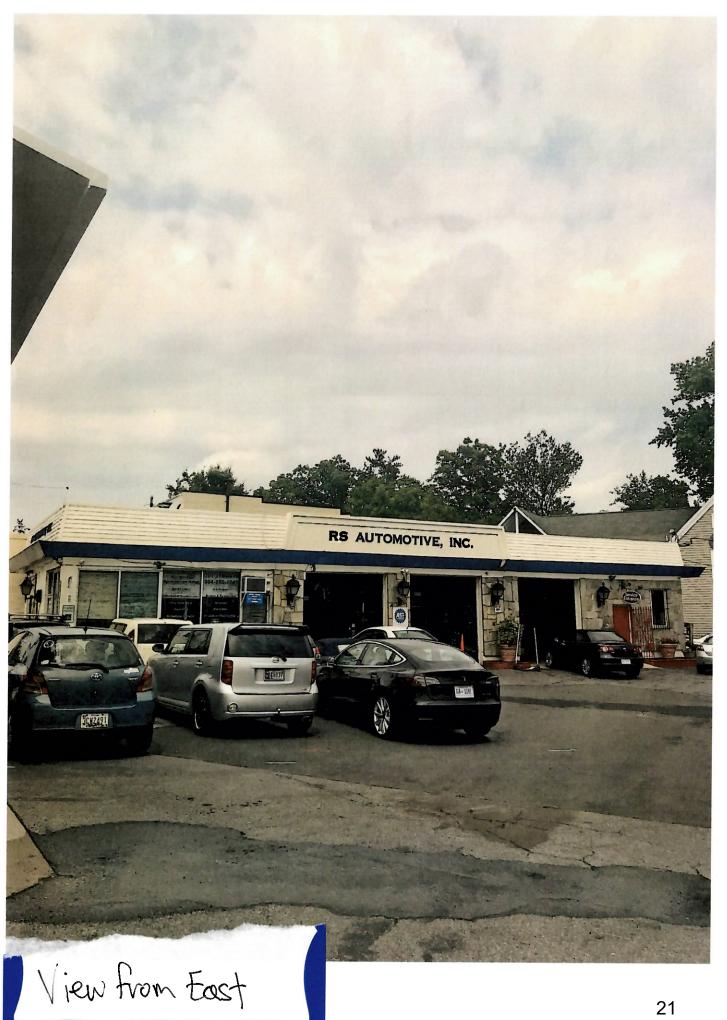

# PROPERTY DESCRIPTION

SIGNIFICANCE: Non-Contributing Resource to the Takoma Park Historic District

STYLE: Commercial

DATE: 1970

Figure 1: 7224 Carroll is an auto repair shop in Takoma Junction.