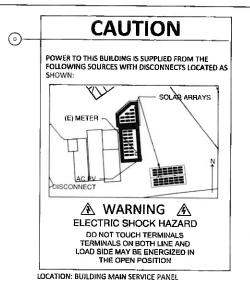

# **PROPOSAL**

The applicant proposes to install 36 (thirty-six) solar panels on the existing canopy and an additional 25 (twenty-five) solar panels on the roof.

# STAFF DISCUSSION

The applicant proposes to install 36 (thirty-six) solar panels on the existing canopy and an additional 25 (twenty-five) solar panels on the roof of the commercial building.

When first constructed in the 1970s, there was a canopy that covered the gas pumps. At some point, a replacement canopy was installed in the same location. It covers the new EV chargers. The existing canopy is a replacement of the non-historic canopy. The applicant proposes to install 36 (thirty-six) solar panels flat to the roof of the canopy.

In addition to the panels on the canopy, the applicant proposes installing 25 (twenty-five) solar panels on the roof of the service station building. The panels installed on the roof will be tilted up at a 10° angle. The application did not detail the height of the parapet on this building, however, based on aerial photographs it does not appear to be very tall. It is likely the solar panels may be partially visible from the right of way.