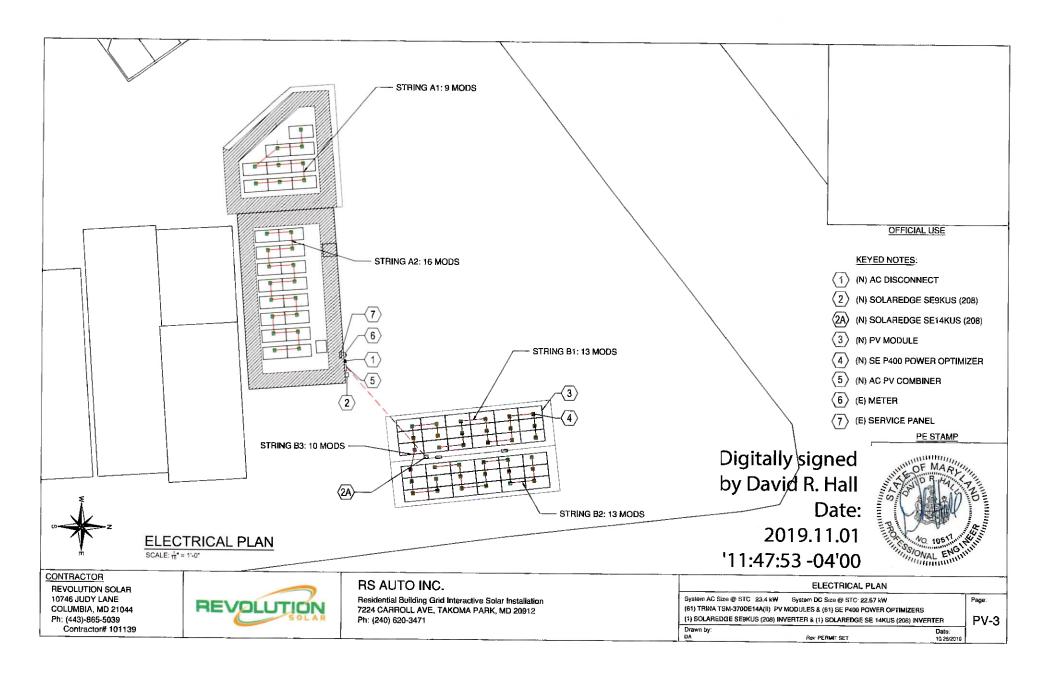

# **PROPOSAL**

The applicant proposes to install 36 (thirty-six) solar panels on the existing canopy and an additional 25 (twenty-five) solar panels on the roof.

In addition to the panels on the canopy, the applicant proposes installing 25 (twenty-five) solar panels on the roof of the service station building. The panels installed on the roof will be tilted up at a 10° angle. The application did not detail the height of the parapet on this building, however, based on aerial photographs it does not appear to be very tall. It is likely the solar panels may be partially visible from the right of way.