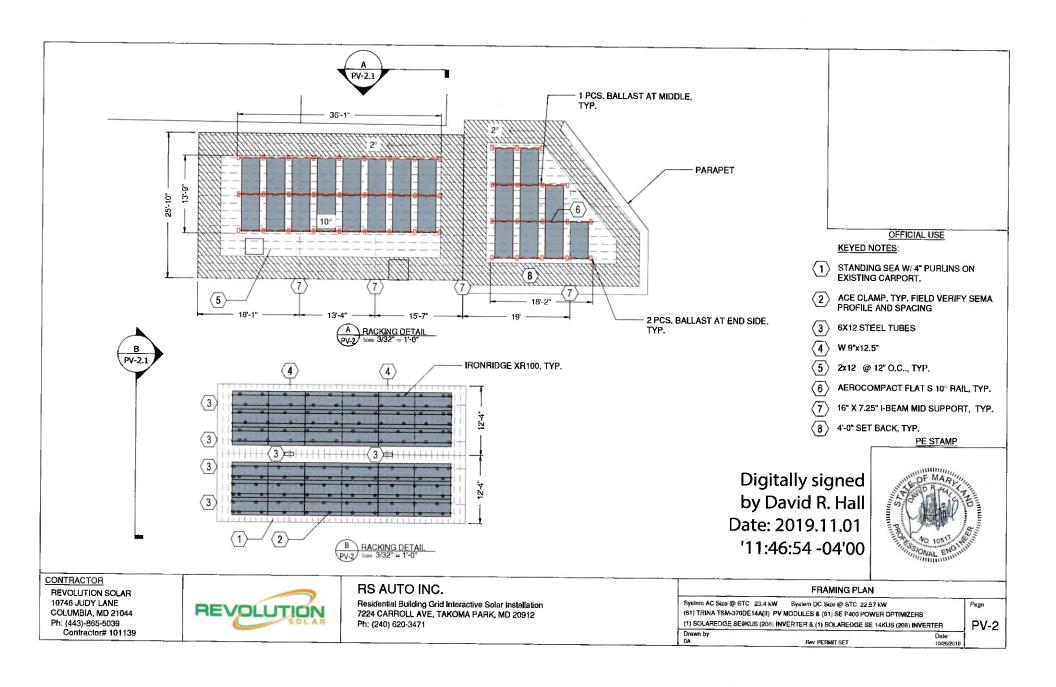

# **PROPOSAL**

The applicant proposes to install 36 (thirty-six) solar panels on the existing canopy and an additional 25 (twenty-five) solar panels on the roof.

# STAFF DISCUSSION

The applicant proposes to install 36 (thirty-six) solar panels on the existing canopy and an additional 25 (twenty-five) solar panels on the roof of the commercial building.

When first constructed in the 1970s, there was a canopy that covered the gas pumps. At some point, a replacement canopy was installed in the same location. It covers the new EV chargers. The existing canopy is a replacement of the non-historic canopy. The applicant proposes to install 36 (thirty-six) solar panels flat to the roof of the canopy.

In addition to the panels on the canopy, the applicant proposes installing 25 (twenty-five) solar panels on the roof of the service station building. The panels installed on the roof will be tilted up at a 10° angle. The application did not detail the height of the parapet on this building, however, based on aerial photographs it does not appear to be very tall. It is likely the solar panels may be partially visible from the right of way.