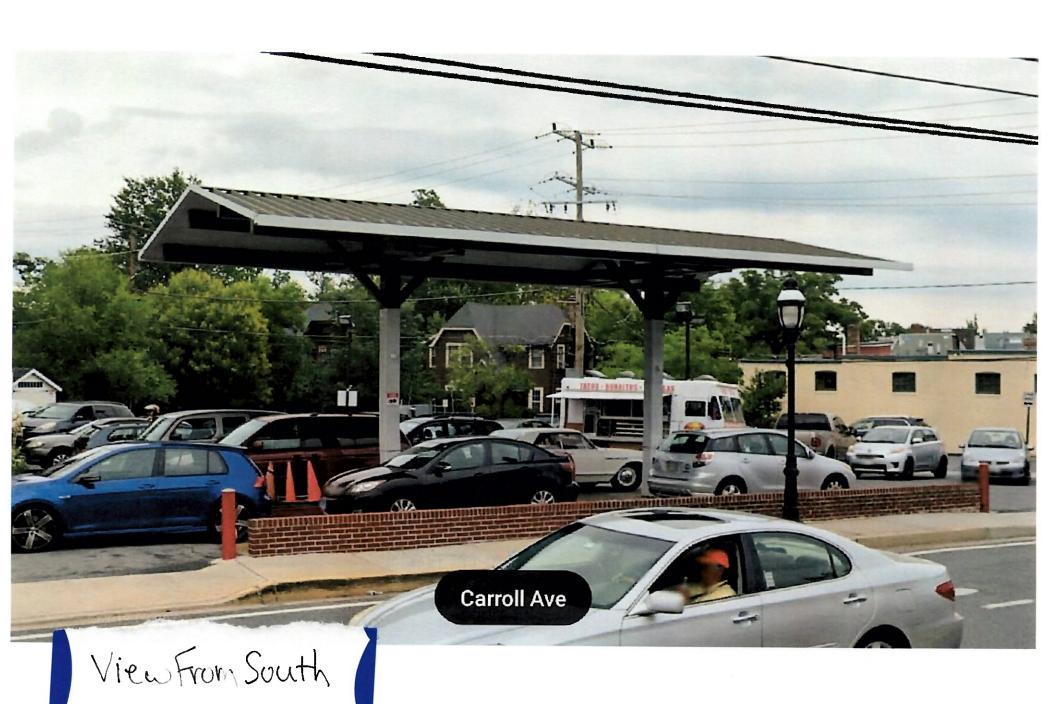

# PROPERTY DESCRIPTION

SIGNIFICANCE: Non-Contributing Resource to the Takoma Park Historic District

STYLE: Commercial

DATE: 1970

Figure 1: 7224 Carroll is an auto repair shop in Takoma Junction.

# STAFF DISCUSSION

The applicant proposes to install 36 (thirty-six) solar panels on the existing canopy and an additional 25 (twenty-five) solar panels on the roof of the commercial building.

When first constructed in the 1970s, there was a canopy that covered the gas pumps. At some point, a replacement canopy was installed in the same location. It covers the new EV chargers. The existing canopy is a replacement of the non-historic canopy. The applicant proposes to install 36 (thirty-six) solar panels flat to the roof of the canopy.

In addition to the panels on the canopy, the applicant proposes installing 25 (twenty-five) solar panels on the roof of the service station building. The panels installed on the roof will be tilted up at a 10° angle. The application did not detail the height of the parapet on this building, however, based on aerial photographs it does not appear to be very tall. It is likely the solar panels may be partially visible from the right of way.