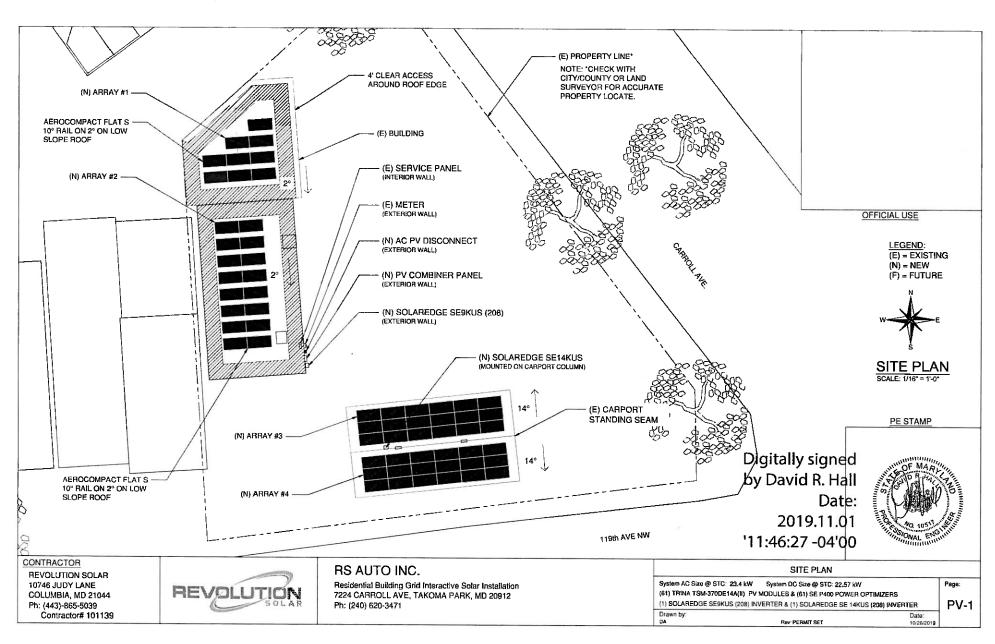

# **PROPOSAL**

The applicant proposes to install 36 (thirty-six) solar panels on the existing canopy and an additional 25 (twenty-five) solar panels on the roof.

# STAFF DISCUSSION

The applicant proposes to install 36 (thirty-six) solar panels on the existing canopy and an additional 25 (twenty-five) solar panels on the roof of the commercial building.

When first constructed in the 1970s, there was a canopy that covered the gas pumps. At some point, a replacement canopy was installed in the same location. It covers the new EV chargers. The existing canopy is a replacement of the non-historic canopy. The applicant proposes to install 36 (thirty-six) solar panels flat to the roof of the canopy.

In addition to the panels on the canopy, the applicant proposes installing 25 (twenty-five) solar panels on the roof of the service station building. The panels installed on the roof will be tilted up at a 10° angle. The application did not detail the height of the parapet on this building, however, based on aerial photographs it does not appear to be very tall. It is likely the solar panels may be partially visible from the right of way.