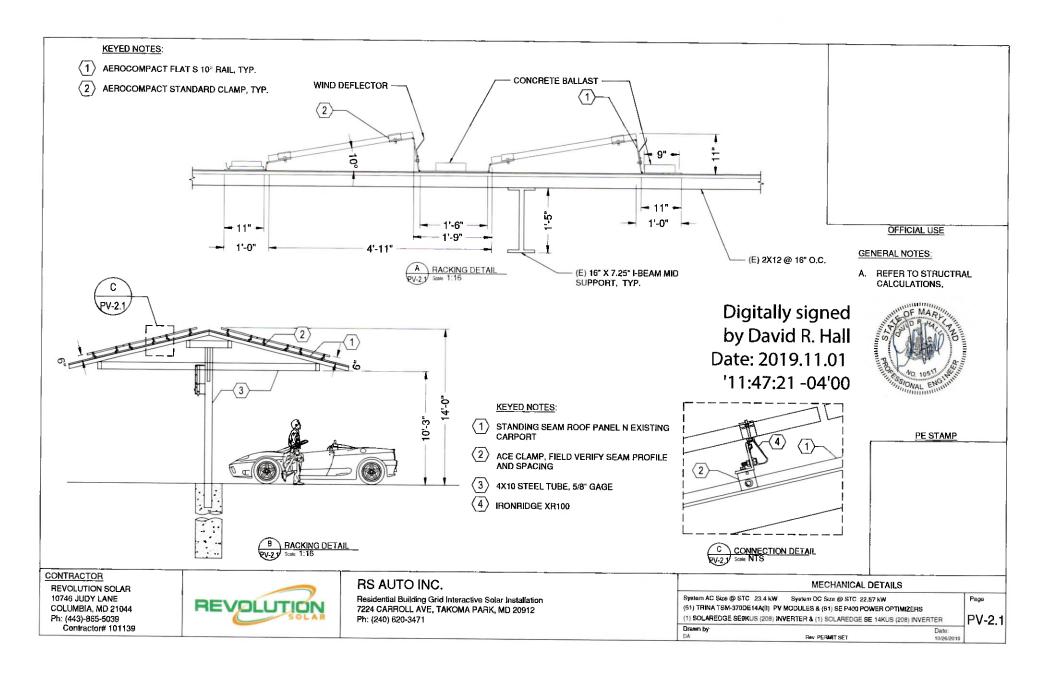

# STAFF DISCUSSION

The applicant proposes to install 36 (thirty-six) solar panels on the existing canopy and an additional 25 (twenty-five) solar panels on the roof of the commercial building.

When first constructed in the 1970s, there was a canopy that covered the gas pumps. At some point, a replacement canopy was installed in the same location. It covers the new EV chargers. The existing canopy is a replacement of the non-historic canopy. The applicant proposes to install 36 (thirty-six) solar panels flat to the roof of the canopy.

In addition to the panels on the canopy, the applicant proposes installing 25 (twenty-five) solar panels on the roof of the service station building. The panels installed on the roof will be tilted up at a 10° angle. The application did not detail the height of the parapet on this building, however, based on aerial photographs it does not appear to be very tall. It is likely the solar panels may be partially visible from the right of way.