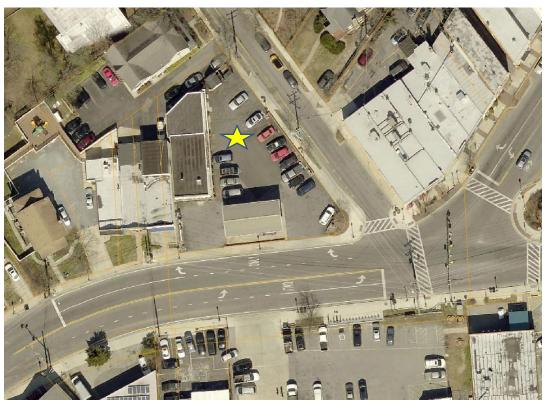

# PROPERTY DESCRIPTION

SIGNIFICANCE: Non-Contributing Resource to the Takoma Park Historic District

STYLE: Commercial

DATE: 1970

Figure 1: 7224 Carroll is an auto repair shop in Takoma Junction.

In addition to the panels on the canopy, the applicant proposes installing 25 (twenty-five) solar panels on the roof of the service station building. The panels installed on the roof will be tilted up at a 10° angle. The application did not detail the height of the parapet on this building, however, based on aerial photographs it does not appear to be very tall. It is likely the solar panels may be partially visible from the right of way.