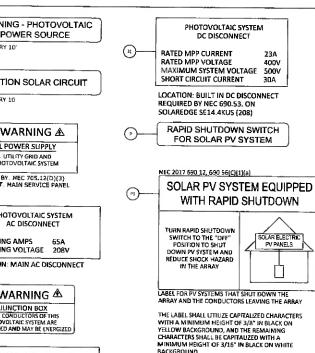

# **PROPOSAL**

The applicant proposes to install 36 (thirty-six) solar panels on the existing canopy and an additional 25 (twenty-five) solar panels on the roof.

# STAFF DISCUSSION

The applicant proposes to install 36 (thirty-six) solar panels on the existing canopy and an additional 25 (twenty-five) solar panels on the roof of the commercial building.

When first constructed in the 1970s, there was a canopy that covered the gas pumps. At some point, a replacement canopy was installed in the same location. It covers the new EV chargers. The existing canopy is a replacement of the non-historic canopy. The applicant proposes to install 36 (thirty-six) solar panels flat to the roof of the canopy.

In addition to the panels on the canopy, the applicant proposes installing 25 (twenty-five) solar panels on the roof of the service station building. The panels installed on the roof will be tilted up at a 10° angle. The application did not detail the height of the parapet on this building, however, based on aerial photographs it does not appear to be very tall. It is likely the solar panels may be partially visible from the right of way.