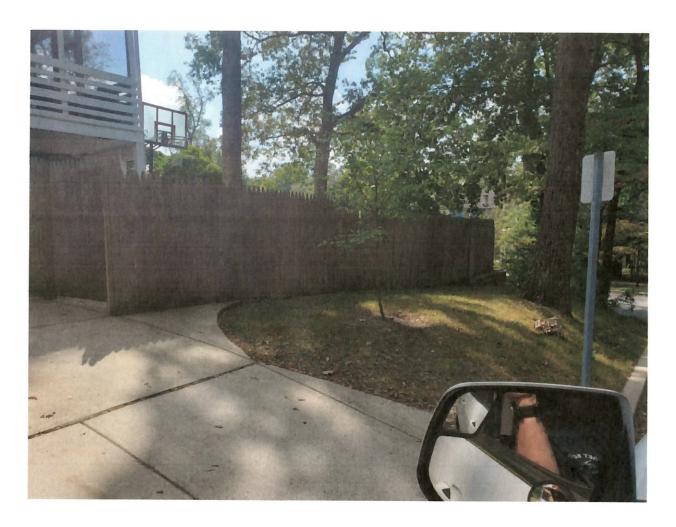

### **PROPOSAL:**

The applicants propose to install a 6' tall wood board-on-board privacy fence at the rear/sides of the subject property. Two gates are proposed – one on the north (right) side, and one on the south (left) side. The proposed new fence will replace an existing 6' tall wood stockade privacy fence in the same location.