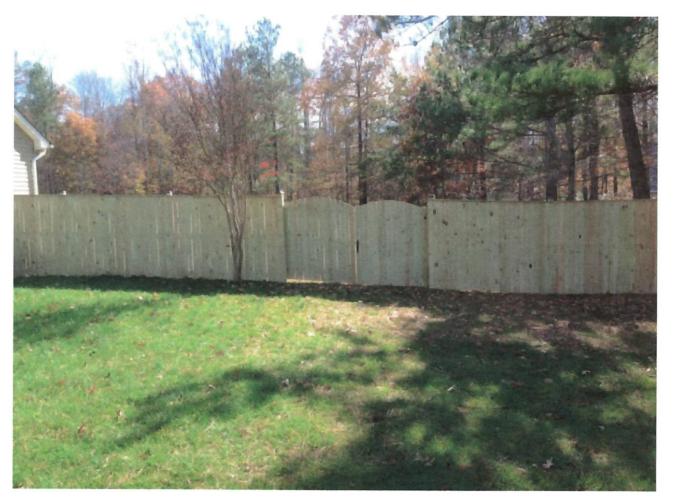

### **PROPOSAL:**

The applicants propose to install a 6' tall wood board-on-board privacy fence at the rear/sides of the subject property. Two gates are proposed – one on the north (right) side, and one on the south (left) side. The proposed new fence will replace an existing 6' tall wood stockade privacy fence in the same location.