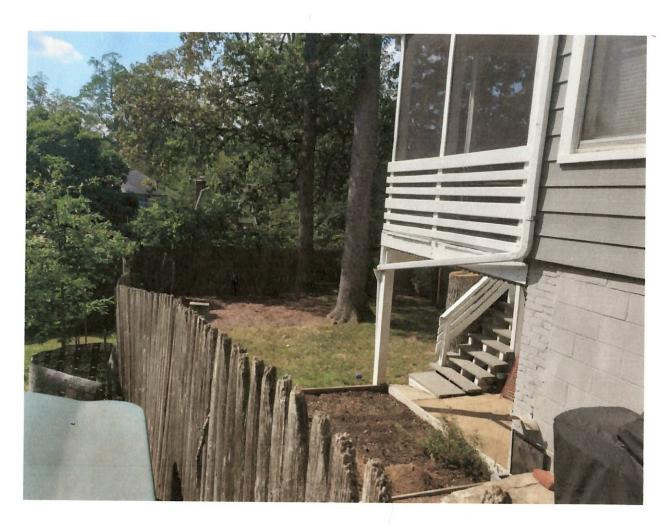

### **PROPOSAL:**

The applicants propose to install a 6' tall wood board-on-board privacy fence at the rear/sides of the subject property. Two gates are proposed – one on the north (right) side, and one on the south (left) side. The proposed new fence will replace an existing 6' tall wood stockade privacy fence in the same location.