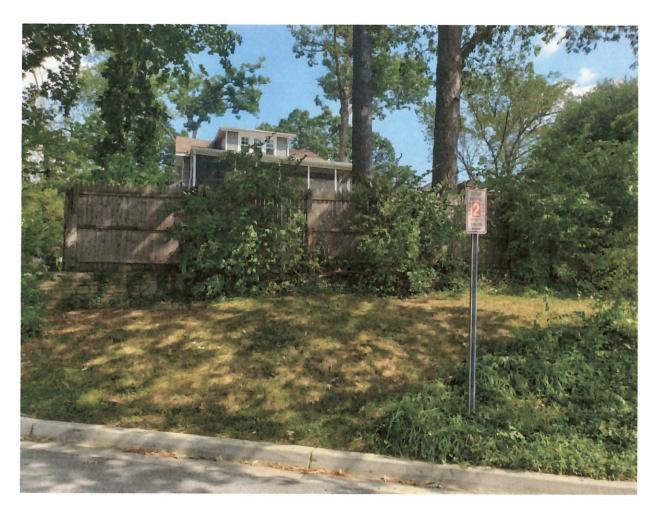

### **ARCHITECTURAL DESCRIPTION**

SIGNIFICANCE: Contributing Resource within the Takoma Park Historic District

STYLE: Bungalow DATE: c. 1915-25

Fig. 1: Subject property.

### **PROPOSAL:**

The applicants propose to install a 6' tall wood board-on-board privacy fence at the rear/sides of the subject property. Two gates are proposed – one on the north (right) side, and one on the south (left) side. The proposed new fence will replace an existing 6' tall wood stockade privacy fence in the same location.