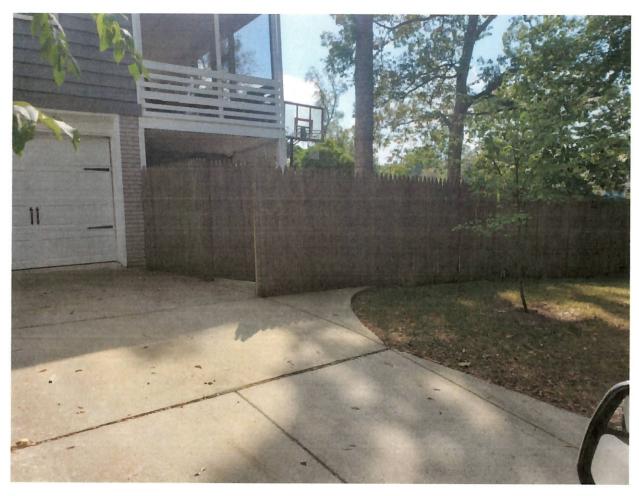

### **PROPOSAL:**

The applicants propose to install a 6' tall wood board-on-board privacy fence at the rear/sides of the subject property. Two gates are proposed – one on the north (right) side, and one on the south (left) side. The proposed new fence will replace an existing 6' tall wood stockade privacy fence in the same location.