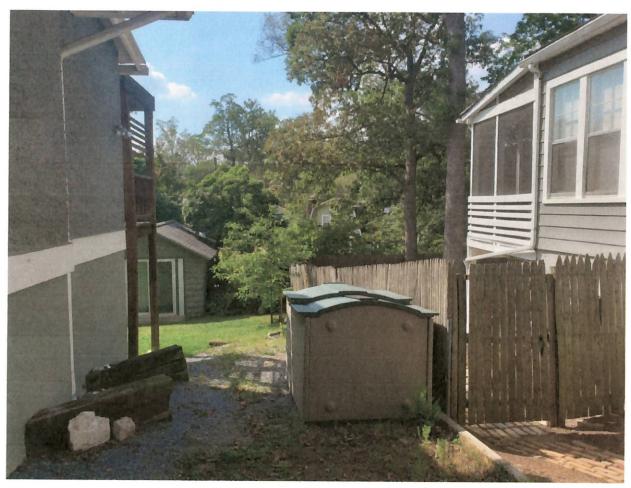

### **PROPOSAL:**

The applicants propose to install a 6' tall wood board-on-board privacy fence at the rear/sides of the subject property. Two gates are proposed – one on the north (right) side, and one on the south (left) side. The proposed new fence will replace an existing 6' tall wood stockade privacy fence in the same location.