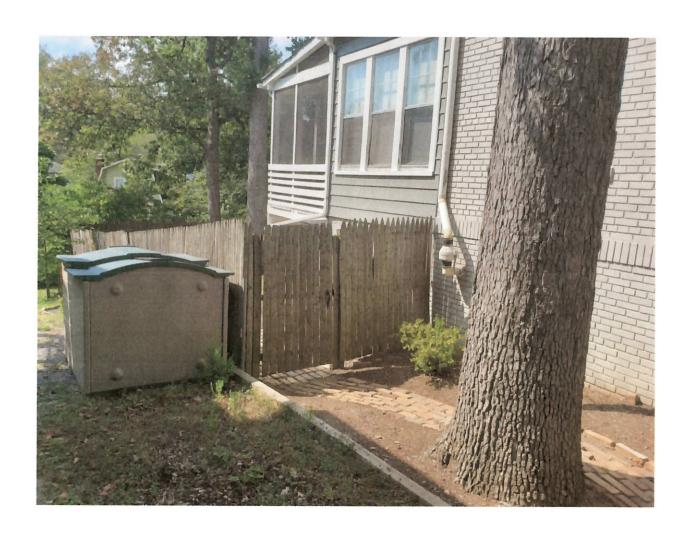

### **PROPOSAL:**

The applicants propose to install a 6' tall wood board-on-board privacy fence at the rear/sides of the subject property. Two gates are proposed – one on the north (right) side, and one on the south (left) side. The proposed new fence will replace an existing 6' tall wood stockade privacy fence in the same location.