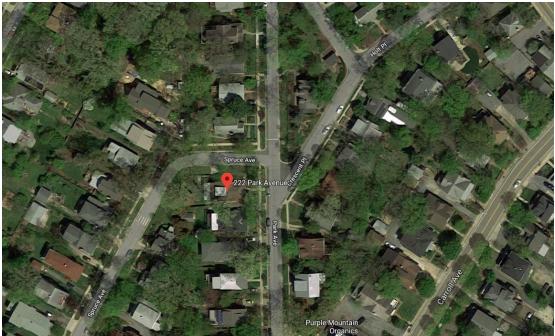

### **ARCHITECTURAL DESCRIPTION**

SIGNIFICANCE: Contributing Resource within the Takoma Park Historic District

STYLE: Bungalow DATE: c. 1915-25

Fig. 1: Subject property.

### **PROPOSAL:**

The applicants propose to install a 6' tall wood board-on-board privacy fence at the rear/sides of the subject property. Two gates are proposed – one on the north (right) side, and one on the south (left) side. The proposed new fence will replace an existing 6' tall wood stockade privacy fence in the same location.