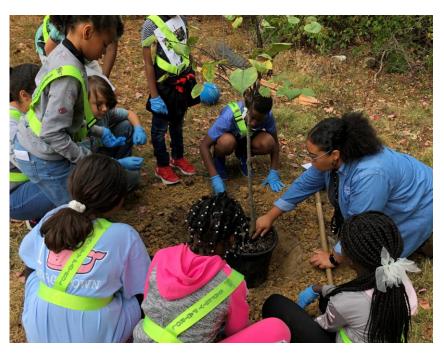

# Tree Planting Programs

- Re-leafing the Reserve
- Leaves for Neighborhoods
- Shades of Green