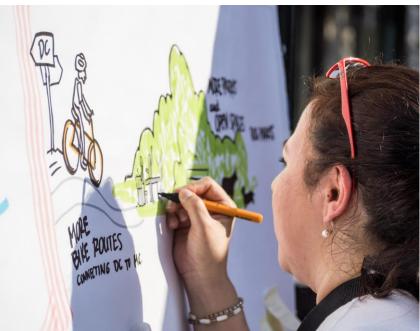

### #WalkingHere

We want to hear your experiences as a pedestrian in Montgomery County. Tweet using #WalkingHere and tag us to share a video/pictures of your journey and/or tell us your story in text. Project manager Eli Glazier shares his walk to work in downtown Silver Spring in this video.

Walking in Montgomery can be treacherous. This plan aims to change that.
Montgomery County has seen a slew of traffic crashes and deaths in the past few
years, and residents say something needs to change. This fall the county is takin...

ggwash.org

#walkinghere: love too have to step over lumpy clump of overgrown weeds that are growing in the unkempt cracks between sidewalk panels! (I was initially biking on this sidewalk, but the weed clumps got to be too much to roll over so I switched to walking)

Montgomery County wants to improve conditions for those who walk. Between 2015 and 2018, there were 44 pedestrian deaths in the county. Where do you want to see improvements? Share your experience using #WalkingHere @eliglazier @montgomeryplans @wusa9