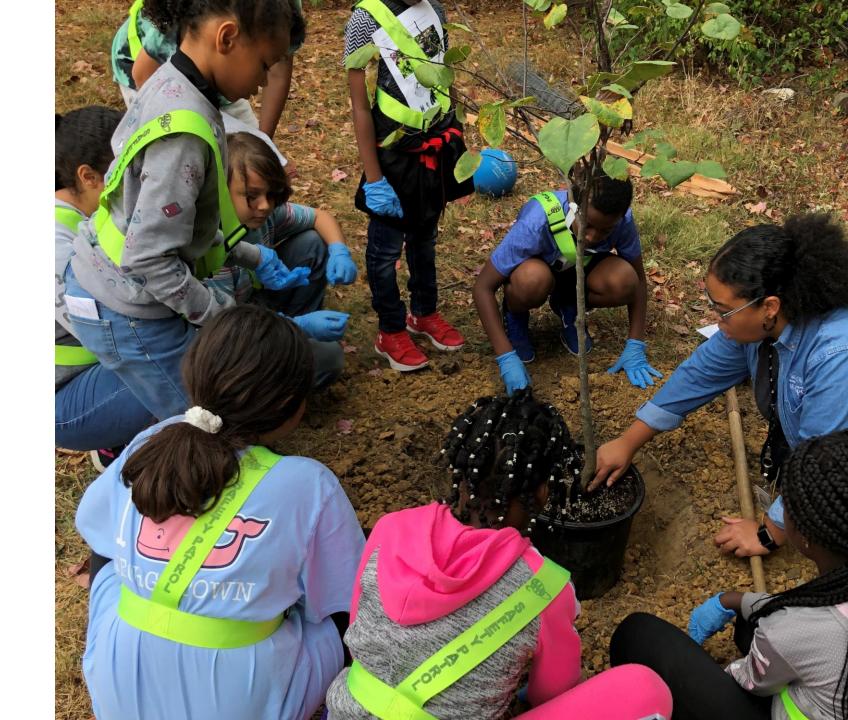

# Tree Planting Programs

- Re-leafing the Reserve
- Leaves for Neighborhoods
- Shades of Green