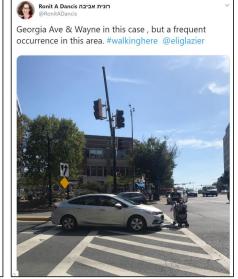

### #WalkingHere

We want to hear your experiences as a pedestrian in Montgomery County. Tweet using #WalkingHere and tag us to share a video/pictures of your journey and/or tell us your story in text. Project manager Eli Glazier shares his walk to work in downtown Silver Spring in this video.

Montgomery County wants to improve conditions for those who walk. Between 2015 and 2018, there were 44 pedestrian deaths in the county. Where do you want to see improvements? Share your experience using #WalkingHere @eliglazier @montgomeryplans @wusa9