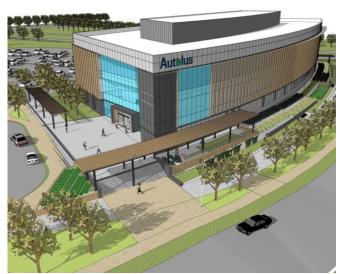

Agritourism Study
- Wheaton Headquarters
- Major Development Projects



#### 2020 Subdivison Staging Policy Update

- Updated every four years
- Community Workshop held on October 7, 2019
- Stakeholder Advisory Groups in progess

## Burtonsville Placemaking Festival







# Silver Spring Art Walks





# La Semana de Long Branch











# Agritourism Study

- To be completed Winter 2019
- This study seeks to support the evolving nature of farming and farmland in Montgomery County through the promotion of agricultural education and tourism.

# Wheaton Headquarters

- Parks and Planning moving in Summer 2020
- Ribbon-cutting ceremony to happen in September 2020





# Economic Health

- Silver Spring Master Plan Amendment
- White Flint 10-Year Check Up

### Major Development Projects







Autolus Cabin John Village Metro Tower

# Major Development Projects



**Westwood Shopping Center** 



Washington Adventist Hospital

#### Environmental Resilience

- Coordinated Tree Planting Programs
- Montgomery County Climate Action Plan
- Complete Streets Design Guide/ Roadway Functional Classification System
- Historic Preservation & Burial Sites and Inventory and Guidelines
- Rustic Roads Functional Master Plan



# Tree Planting Programs

- Re-leafing the Reserve
- Leaves for Neighborhoods
- Shades of Green





## Climate Change Programs

- Montgomery County Climate Action Plan
- M-NCPPC Sustainability Report and Plan

# Work Program Schedule