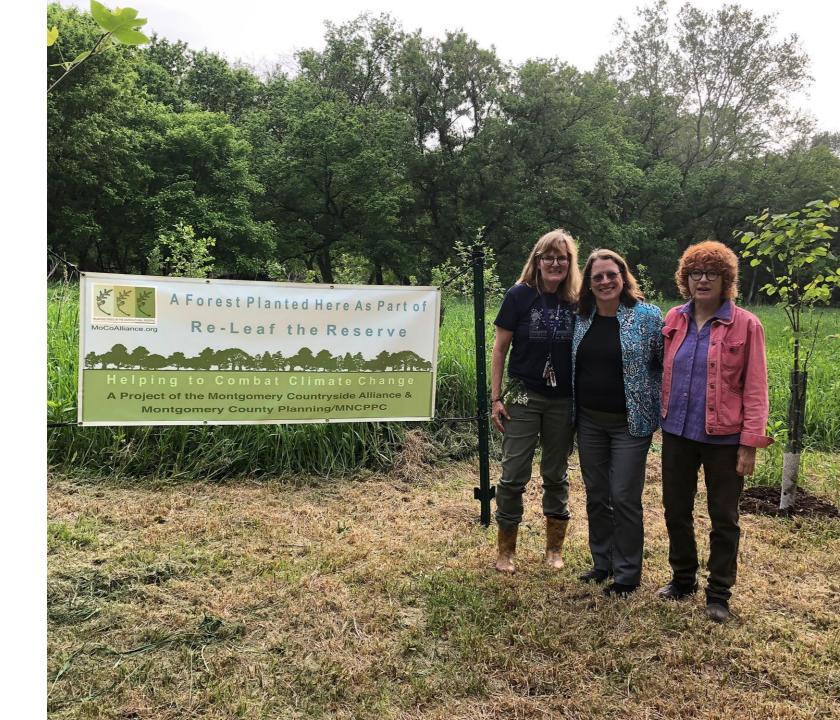

# Tree Planting Programs

- Re-leafing the Reserve
- Leaves for Neighborhoods
- Shades of Green