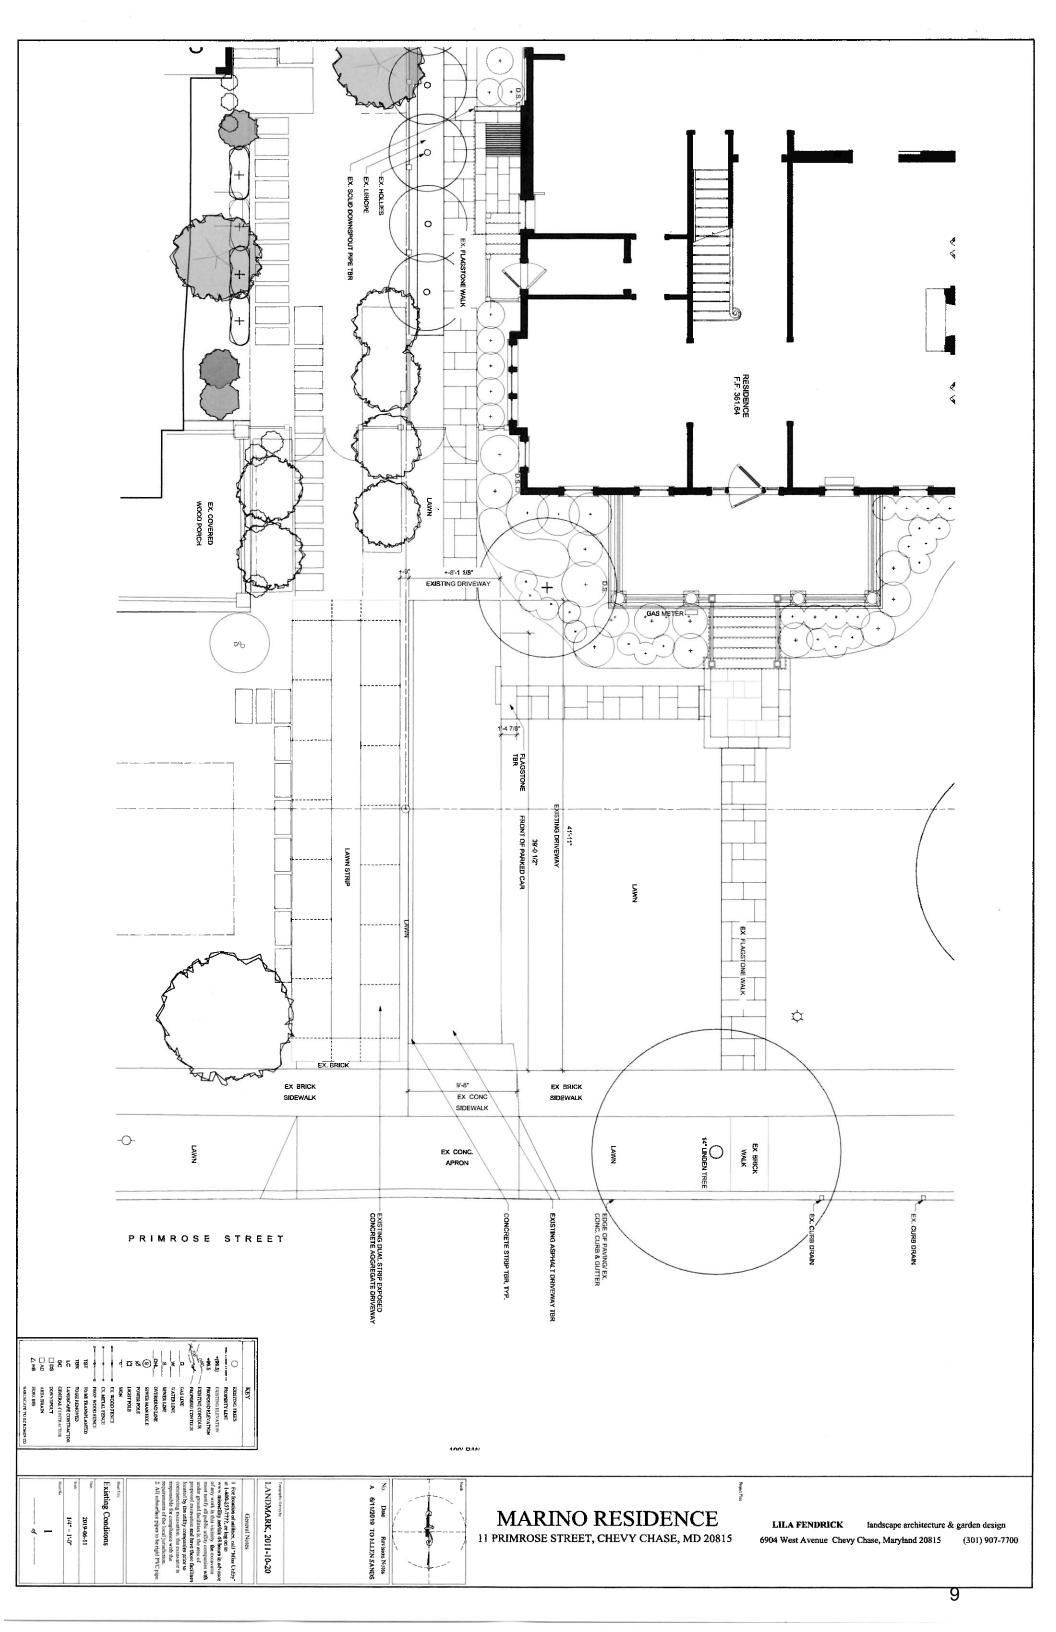

# **ARCHITECTURAL DESCRIPTION**

SIGNIFICANCE:Contributing Resource to the Chevy Chase Village Historic DistrictSTYLE:Colonial RevivalDATE:1908

Figure 1: The driveway at 11 Primrose adjacent to the driveway of 9 Primrose.

# **PROPOSAL**

The applicant proposes removing the existing asphalt driveway and installing a cobbled ribbon driveway with a grass strip. To address drainage issues, the applicant is proposing to install three sections of river stones:

- Between the two driveways 3-5" (three to five inches wide);
- Along the picket fence dividing 11 Primrose from 9 Primrose 6" (six inches) wide; and
- Behind the picket fence in a  $3' \times 7'$  (three foot by seven foot) bed.

Staff finds that the proposed driveway and stonework is compatible with the house and surrounding district.