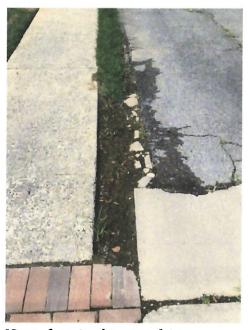

# **PROPOSAL**

The applicant proposes removing the existing asphalt driveway and installing a cobbled ribbon driveway with a grass strip. To address drainage issues, the applicant is proposing to install three sections of river stones:

- Between the two driveways 3-5" (three to five inches wide);
- Along the picket fence dividing 11 Primrose from 9 Primrose 6" (six inches) wide; and
- Behind the picket fence in a  $3' \times 7'$  (three foot by seven foot) bed.