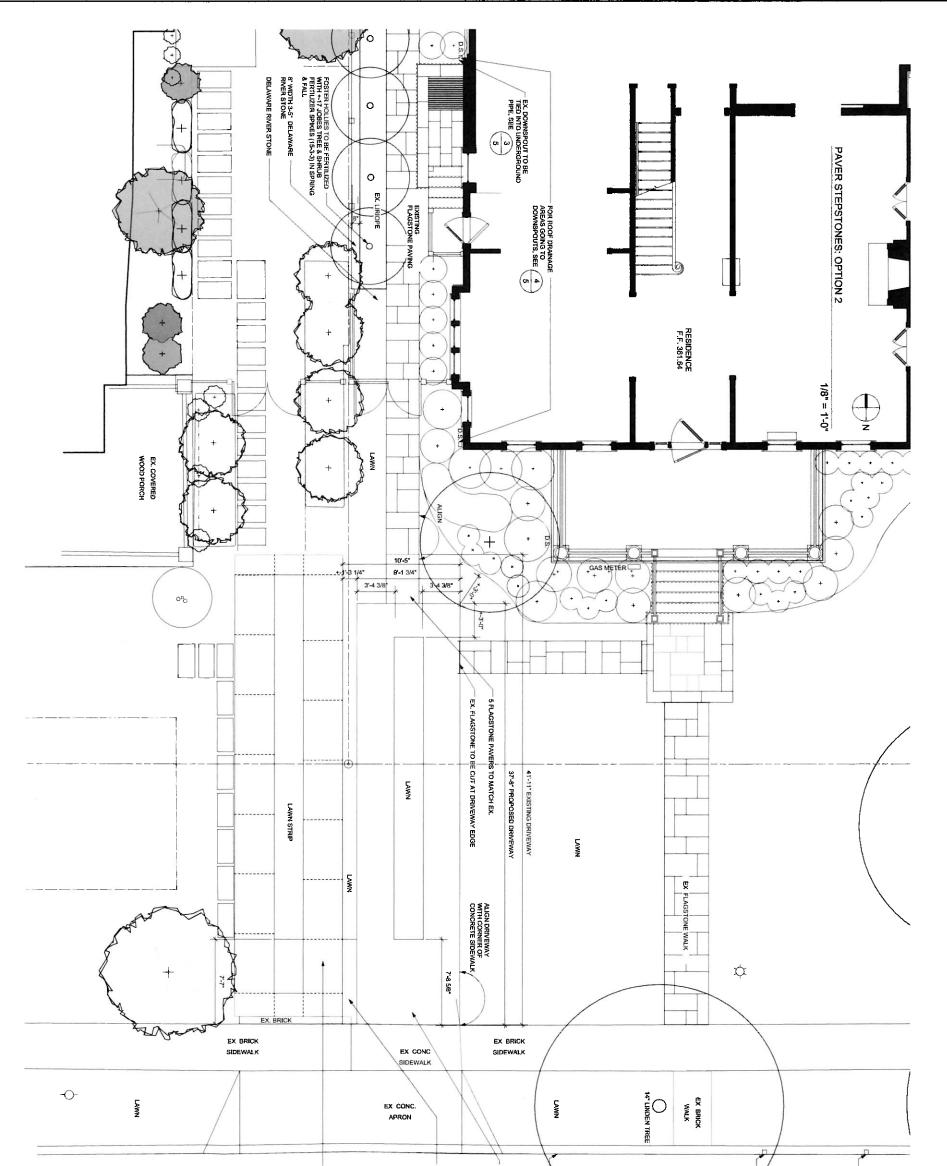

# **PROPOSAL**

The applicant proposes removing the existing asphalt driveway and installing a cobbled ribbon driveway with a grass strip. To address drainage issues, the applicant is proposing to install three sections of river stones:

- Between the two driveways 3-5" (three to five inches wide);
- Along the picket fence dividing 11 Primrose from 9 Primrose 6" (six inches) wide; and
- Behind the picket fence in a  $3' \times 7'$  (three foot by seven foot) bed.

Staff finds that the proposed driveway and stonework is compatible with the house and surrounding district.