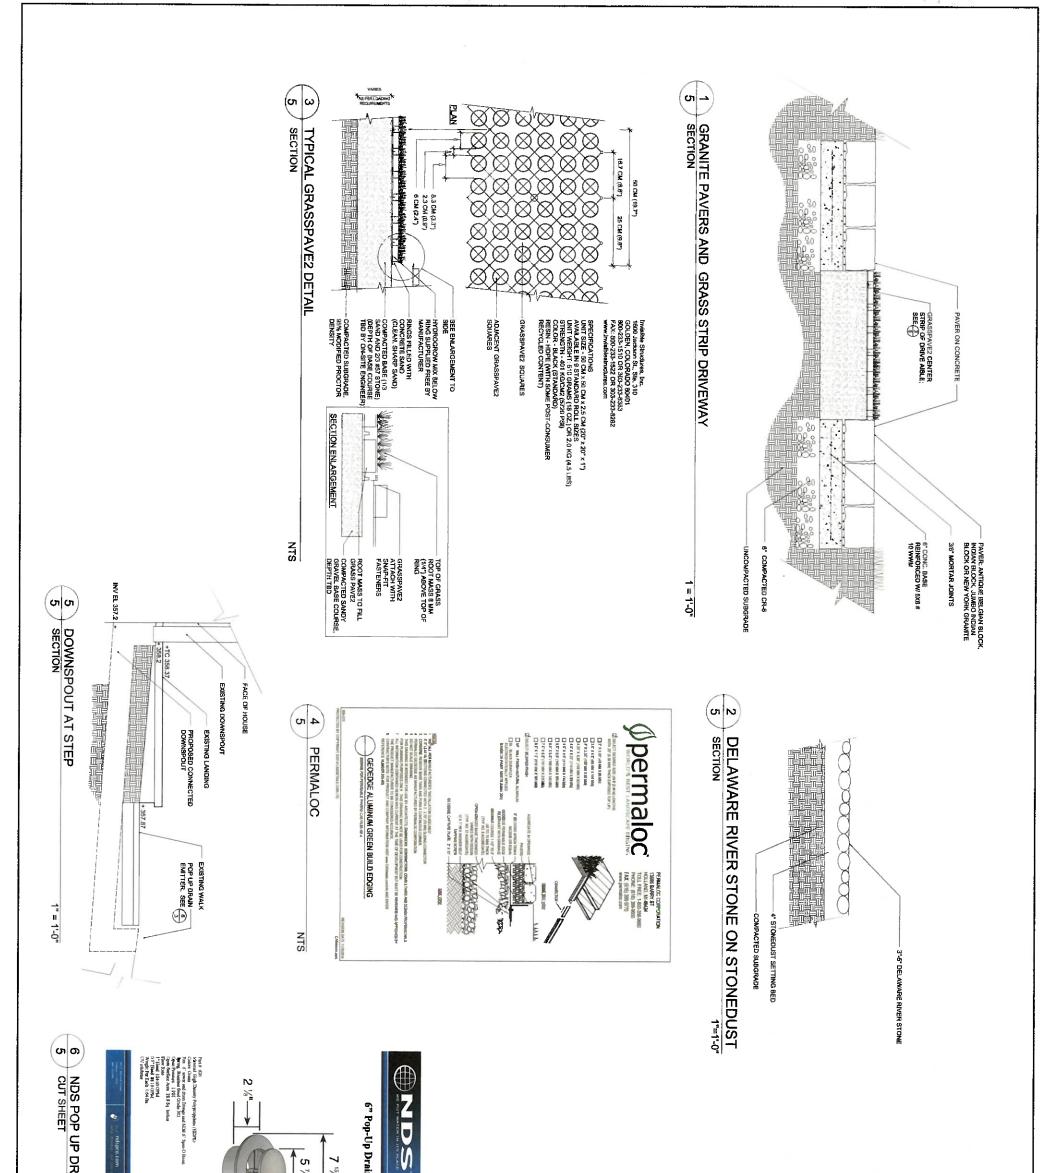

# **PROPOSAL**

The applicant proposes removing the existing asphalt driveway and installing a cobbled ribbon driveway with a grass strip. To address drainage issues, the applicant is proposing to install three sections of river stones:

- Between the two driveways 3-5" (three to five inches wide);
- Along the picket fence dividing 11 Primrose from 9 Primrose 6" (six inches) wide; and
- Behind the picket fence in a  $3' \times 7'$  (three foot by seven foot) bed.

Staff finds that the proposed driveway and stonework is compatible with the house and surrounding district.