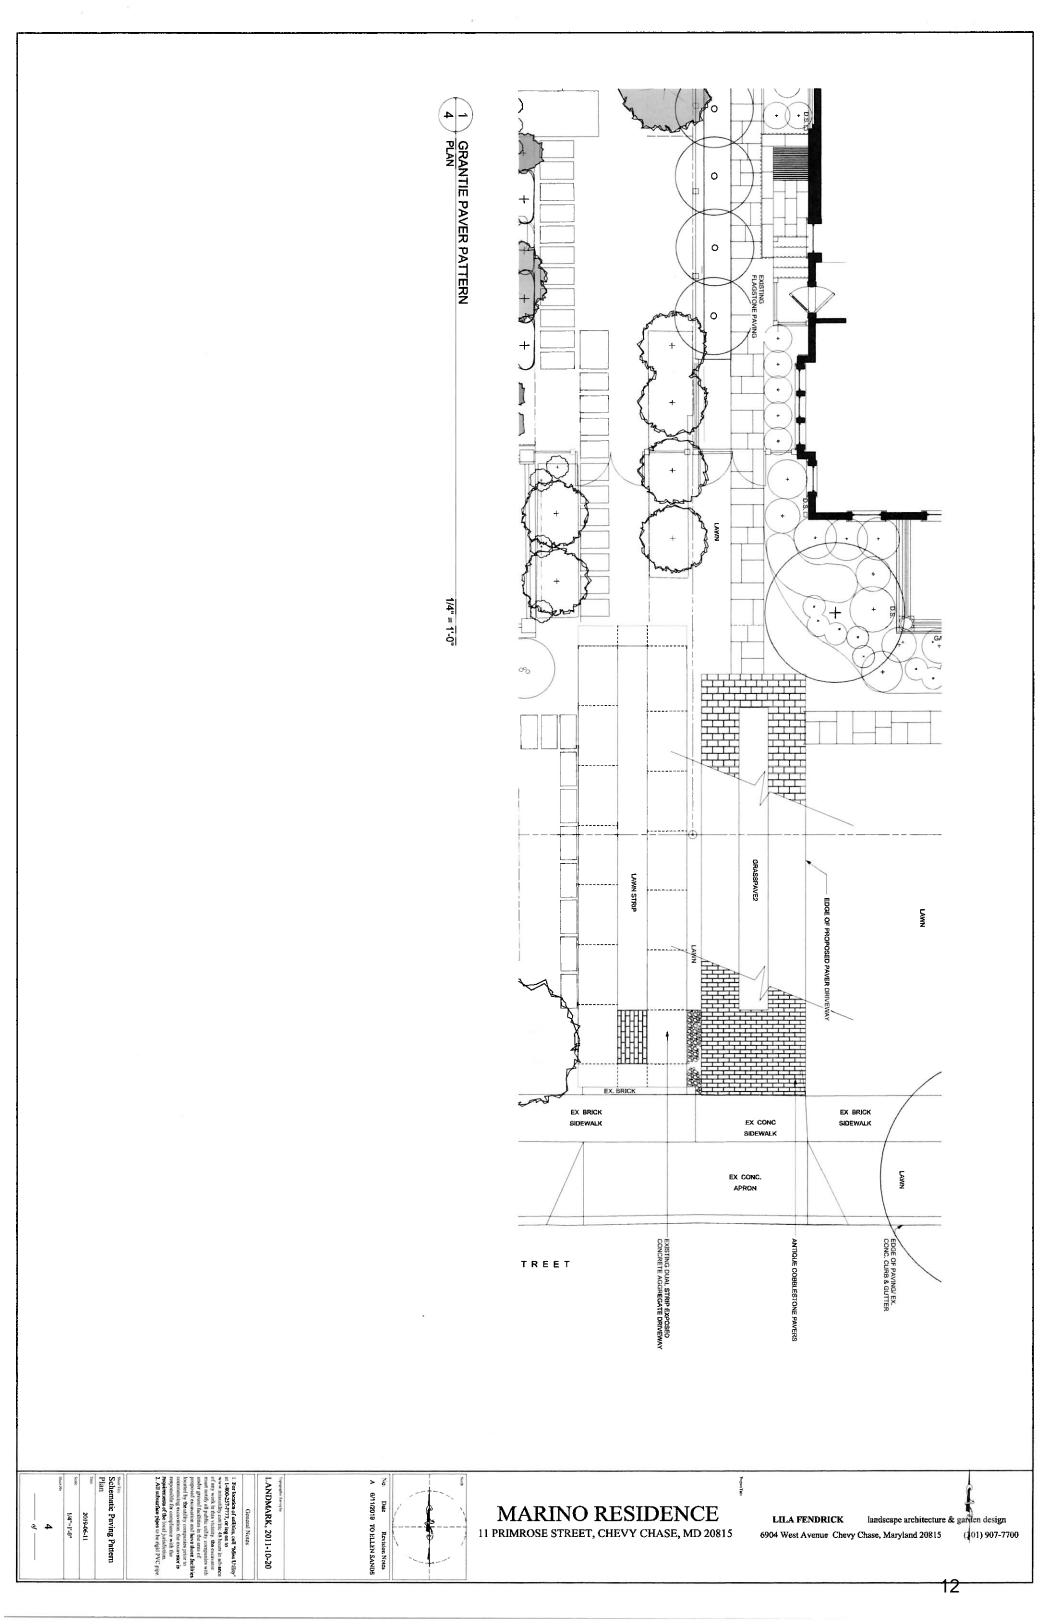

# **PROPOSAL**

The applicant proposes removing the existing asphalt driveway and installing a cobbled ribbon driveway with a grass strip. To address drainage issues, the applicant is proposing to install three sections of river stones:

- Between the two driveways 3-5" (three to five inches wide);
- Along the picket fence dividing 11 Primrose from 9 Primrose 6" (six inches) wide; and
- Behind the picket fence in a  $3' \times 7'$  (three foot by seven foot) bed.