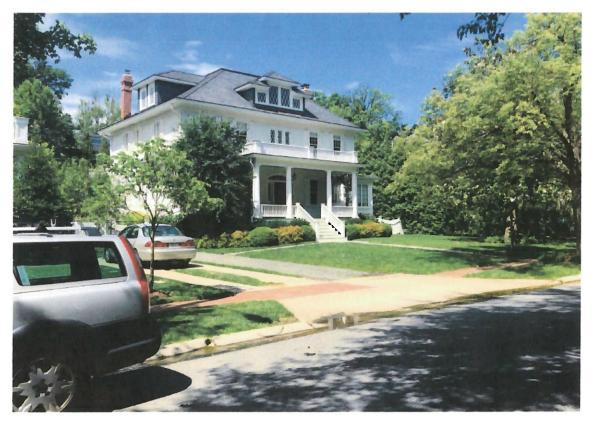

# **ARCHITECTURAL DESCRIPTION**

SIGNIFICANCE:Contributing Resource to the Chevy Chase Village Historic DistrictSTYLE:Colonial RevivalDATE:1908

Figure 1: The driveway at 11 Primrose adjacent to the driveway of 9 Primrose.

# **PROPOSAL**

The applicant proposes removing the existing asphalt driveway and installing a cobbled ribbon driveway with a grass strip. To address drainage issues, the applicant is proposing to install three sections of river stones:

- Between the two driveways 3-5" (three to five inches wide);
- Along the picket fence dividing 11 Primrose from 9 Primrose 6" (six inches) wide; and
- Behind the picket fence in a  $3' \times 7'$  (three foot by seven foot) bed.