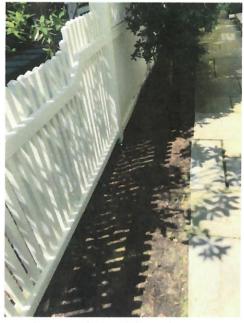

# **PROPOSAL**

The applicant proposes removing the existing asphalt driveway and installing a cobbled ribbon driveway with a grass strip. To address drainage issues, the applicant is proposing to install three sections of river stones:

- Between the two driveways 3-5" (three to five inches wide);
- Along the picket fence dividing 11 Primrose from 9 Primrose 6" (six inches) wide; and
- Behind the picket fence in a  $3' \times 7'$  (three foot by seven foot) bed.