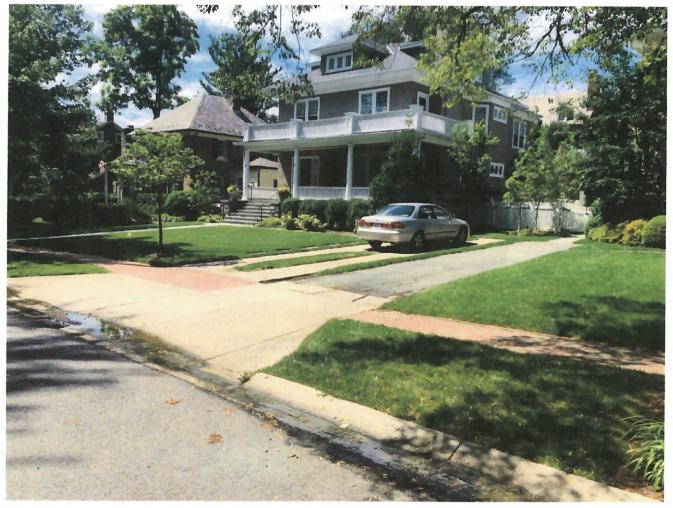

# **ARCHITECTURAL DESCRIPTION**

SIGNIFICANCE:Contributing Resource to the Chevy Chase Village Historic DistrictSTYLE:Colonial RevivalDATE:1908

Figure 1: The driveway at 11 Primrose adjacent to the driveway of 9 Primrose.

# **PROPOSAL**

The applicant proposes removing the existing asphalt driveway and installing a cobbled ribbon driveway with a grass strip. To address drainage issues, the applicant is proposing to install three sections of river stones:

Staff finds that the proposed driveway and stonework is compatible with the house and surrounding district.