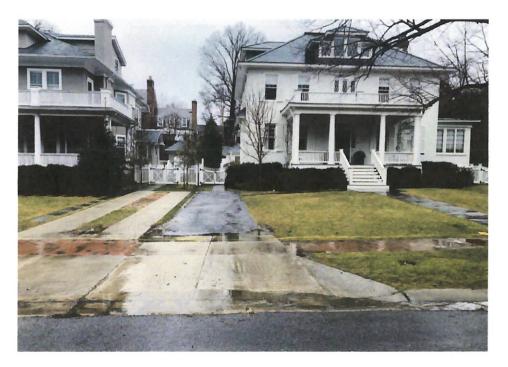

# **ARCHITECTURAL DESCRIPTION**

SIGNIFICANCE:Contributing Resource to the Chevy Chase Village Historic DistrictSTYLE:Colonial RevivalDATE:1908

Figure 1: The driveway at 11 Primrose adjacent to the driveway of 9 Primrose.

# **PROPOSAL**

The applicant proposes removing the existing asphalt driveway and installing a cobbled ribbon driveway with a grass strip. To address drainage issues, the applicant is proposing to install three sections of river stones:

- Between the two driveways 3-5" (three to five inches wide);
- Along the picket fence dividing 11 Primrose from 9 Primrose 6" (six inches) wide; and
- Behind the picket fence in a  $3' \times 7'$  (three foot by seven foot) bed.