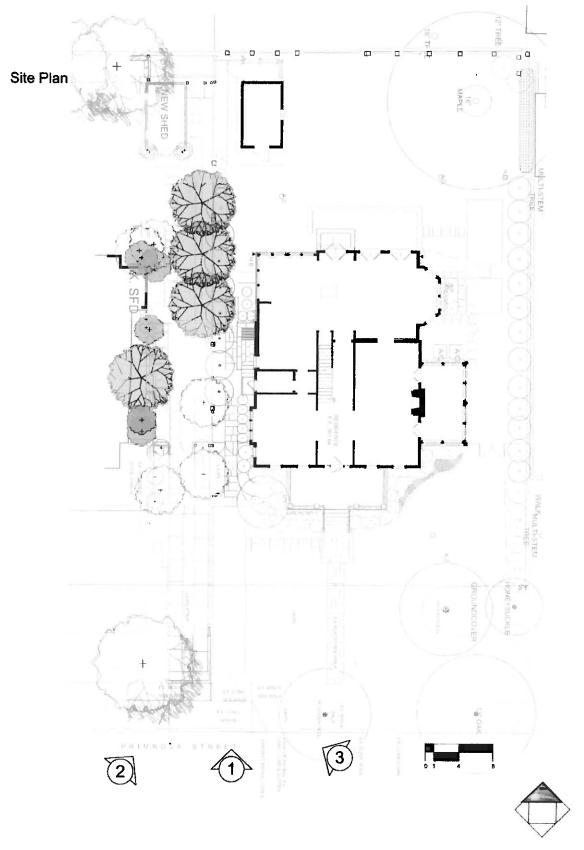

# **PROPOSAL**

The applicant proposes removing the existing asphalt driveway and installing a cobbled ribbon driveway with a grass strip. To address drainage issues, the applicant is proposing to install three sections of river stones:

- Between the two driveways 3-5" (three to five inches wide);
- Along the picket fence dividing 11 Primrose from 9 Primrose 6" (six inches) wide; and
- Behind the picket fence in a  $3' \times 7'$  (three foot by seven foot) bed.