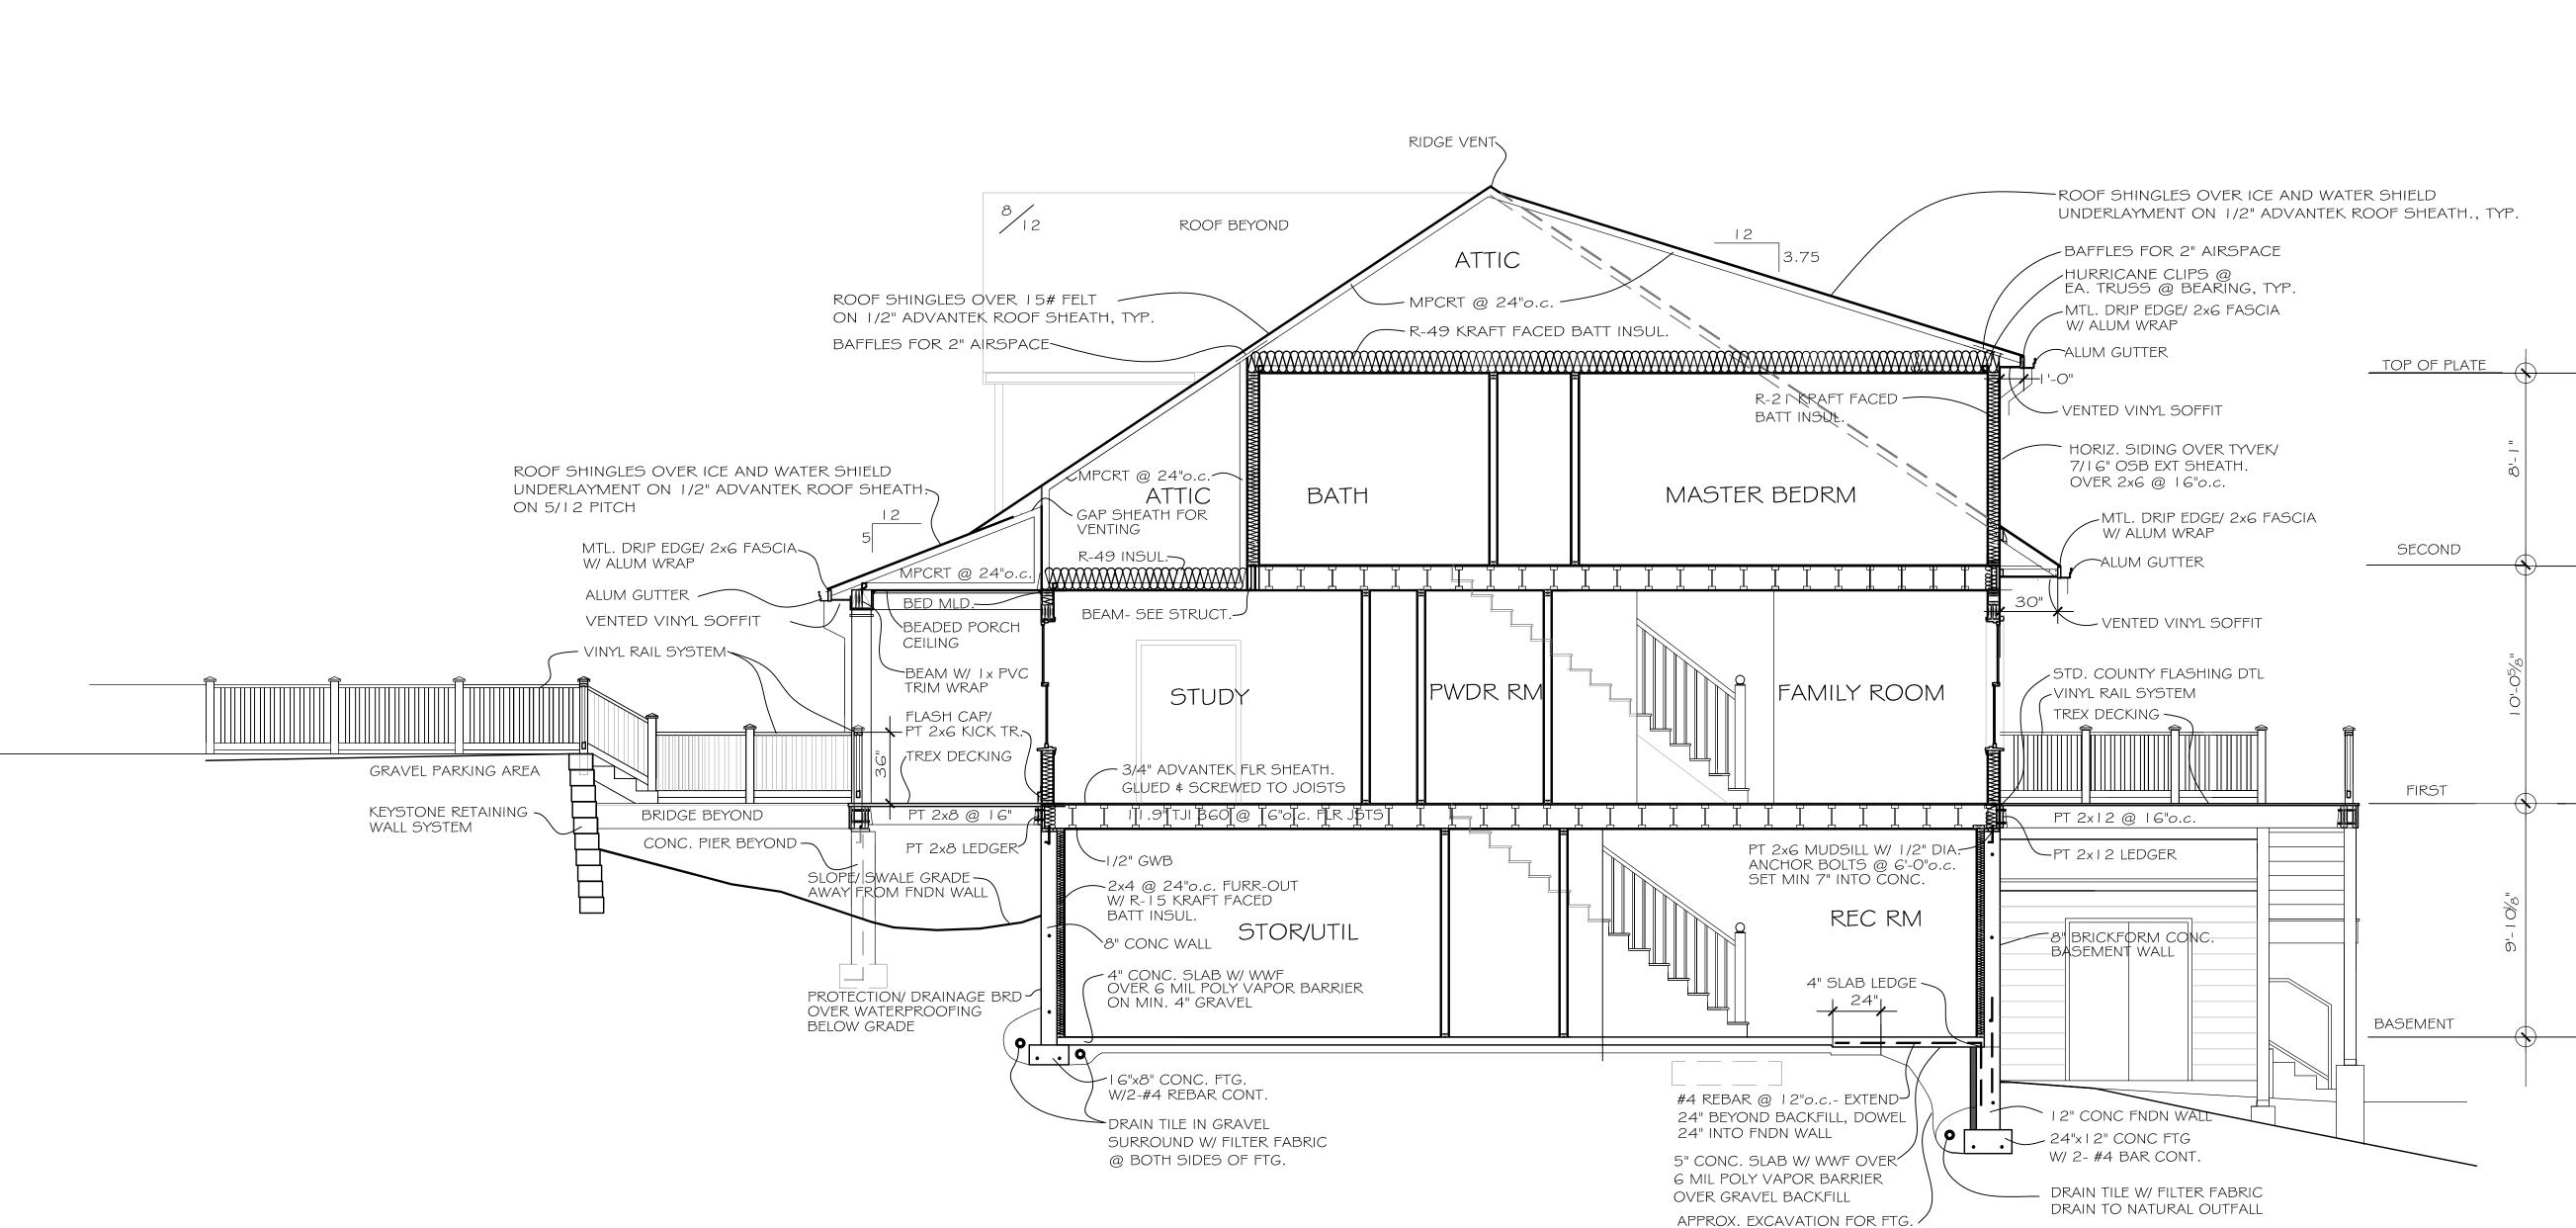

### **STAFF DISCUSSION**

The applicant proposes to construct a new single-family house on the subject property.

The proposed house will be a one-and-a-half story, side gable house, with a large front gable dormer and a shed dormer at the rear. The house has a full width front porch and will be clad in clapboard siding in an 8" (eight inch) reveal with cedar shingles in the front dormer. Most of the windows will be six-over-six sash windows, with a mix of nine-lite casements and smaller six-over-six sash windows. The highly visible foundation will be a brick-form concrete.

Staff finds that the proposed house form is consistent with an early 20<sup>th</sup> century bungalow. While many of the architectural elements appear to be appropriate, without material specifications it is difficult for Staff to make a determination of appropriateness.

- Siding: The submitted plans only show "8" HORIZ. SIDING." Staff would support either wood clapboard or fiber cement siding in the proposed reveal. The HPC has consistently approved fiber cement siding on building additions and new construction in historic districts. The HAWP application needs to include the material proposed for the exterior cladding.
- Windows: Staff would support either a wood or aluminum clad wood window in the
  proposed configuration. Staff finds that most vinyl windows have too flat of a profile and
  are have a shiny appearance that is not consistent with a traditionally constructed wood
  window. Window specifications need to be submitted with the HAWP application to
  ensure the proposed windows are appropriate.
- Roofing: The submitted plans only indicate roof shingles. Staff finds that either a 3-tab or architectural shingle would be appropriate, however, details of the exact shingle proposed needs to be submitted with the HAWP application.
- Porch Details: The proposed porch will be supported with a 'permcast' fiberglass column with PVC band boards and a "vinyl rail system." Staff has not evaluated specifications for either the columns nor the railing system. Staff has some concerns that both the columns and railing could have an inappropriate appearance that is inconsistent with wood. Staff finds that the PVC trim creates an appearance that is generally inappropriate, even for infill construction within the historic district. Detailed specifications for the proposed railing and columns needs to be submitted with the HAWP application.

At the rear, the applicant proposes to construct a deck. The decking surface will be Trex composite with a vinyl guardrail system. Staff finds that the composite decking at the rear is an appropriate material, as it will not be visible from the public right-of-way. However, Staff is unable to make a determination as to the appropriateness of the proposed guardrail. Staff finds that the railing configuration is generally appropriate, but details need to be submitted with the HAWP to ensure the proposed railing will have an appearance that is consistent with painted wood and not a shiny PVC appearance.

Due to the significant slope on the site and the lack of off-street parking, the applicant proposes to construct a new gravel parking pad in front of the house. The parking pad will require a retaining wall. Staff finds that a retaining wall in this location is appropriate and necessary to provide some off-street parking on the site. Staff has explored the Keystone Retaining Wall System website and found that a number of the stones are appropriate, however, without the specifications, Staff cannot make a determination of appropriateness for the wall treatment. Staff request feedback from the HPC as to the appropriate exterior appearance for the proposed retaining wall.