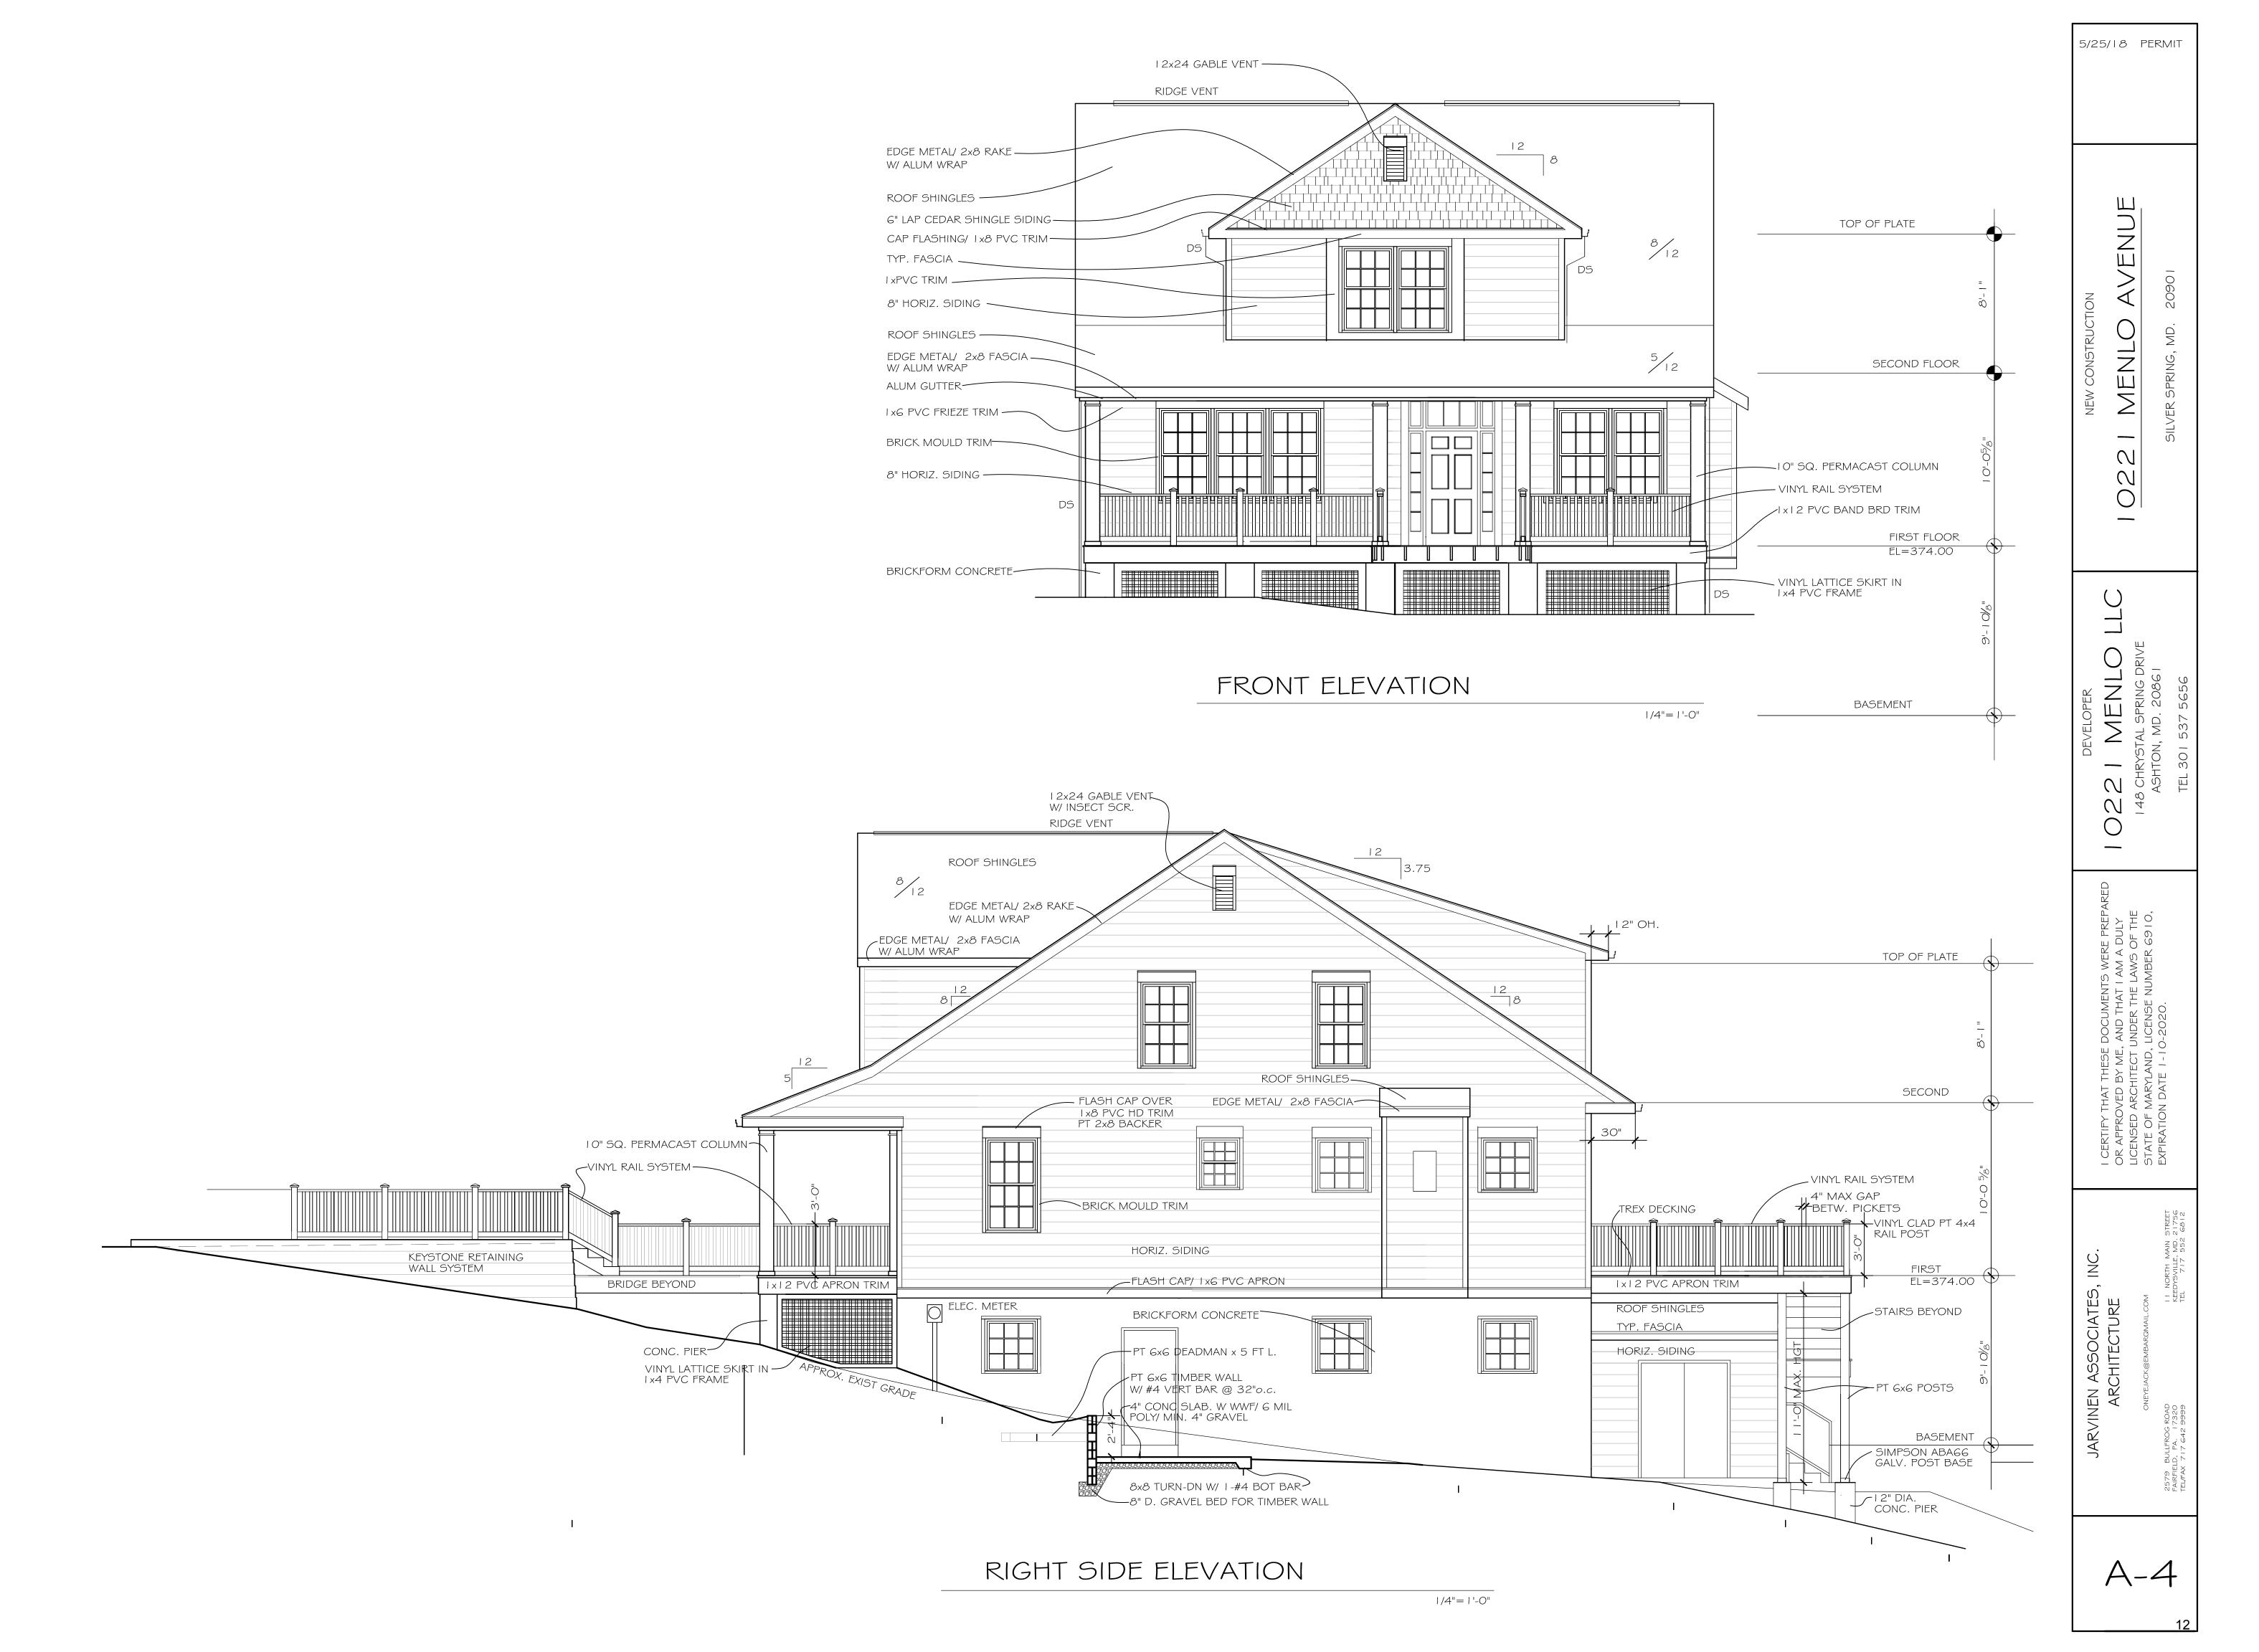

### **STAFF DISCUSSION**

The applicant proposes to construct a new single-family house on the subject property.

The proposed house will be a one-and-a-half story, side gable house, with a large front gable dormer and a shed dormer at the rear. The house has a full width front porch and will be clad in clapboard siding in an 8" (eight inch) reveal with cedar shingles in the front dormer. Most of the windows will be six-over-six sash windows, with a mix of nine-lite casements and smaller six-over-six sash windows. The highly visible foundation will be a brick-form concrete.

- Siding: The submitted plans only show "8" HORIZ. SIDING." Staff would support either wood clapboard or fiber cement siding in the proposed reveal. The HPC has consistently approved fiber cement siding on building additions and new construction in historic districts. The HAWP application needs to include the material proposed for the exterior cladding.
- Windows: Staff would support either a wood or aluminum clad wood window in the
  proposed configuration. Staff finds that most vinyl windows have too flat of a profile and
  are have a shiny appearance that is not consistent with a traditionally constructed wood
  window. Window specifications need to be submitted with the HAWP application to
  ensure the proposed windows are appropriate.
- Roofing: The submitted plans only indicate roof shingles. Staff finds that either a 3-tab or architectural shingle would be appropriate, however, details of the exact shingle proposed needs to be submitted with the HAWP application.
- Porch Details: The proposed porch will be supported with a 'permcast' fiberglass column with PVC band boards and a "vinyl rail system." Staff has not evaluated specifications for either the columns nor the railing system. Staff has some concerns that both the columns and railing could have an inappropriate appearance that is inconsistent with wood. Staff finds that the PVC trim creates an appearance that is generally inappropriate, even for infill construction within the historic district. Detailed specifications for the proposed railing and columns needs to be submitted with the HAWP application.