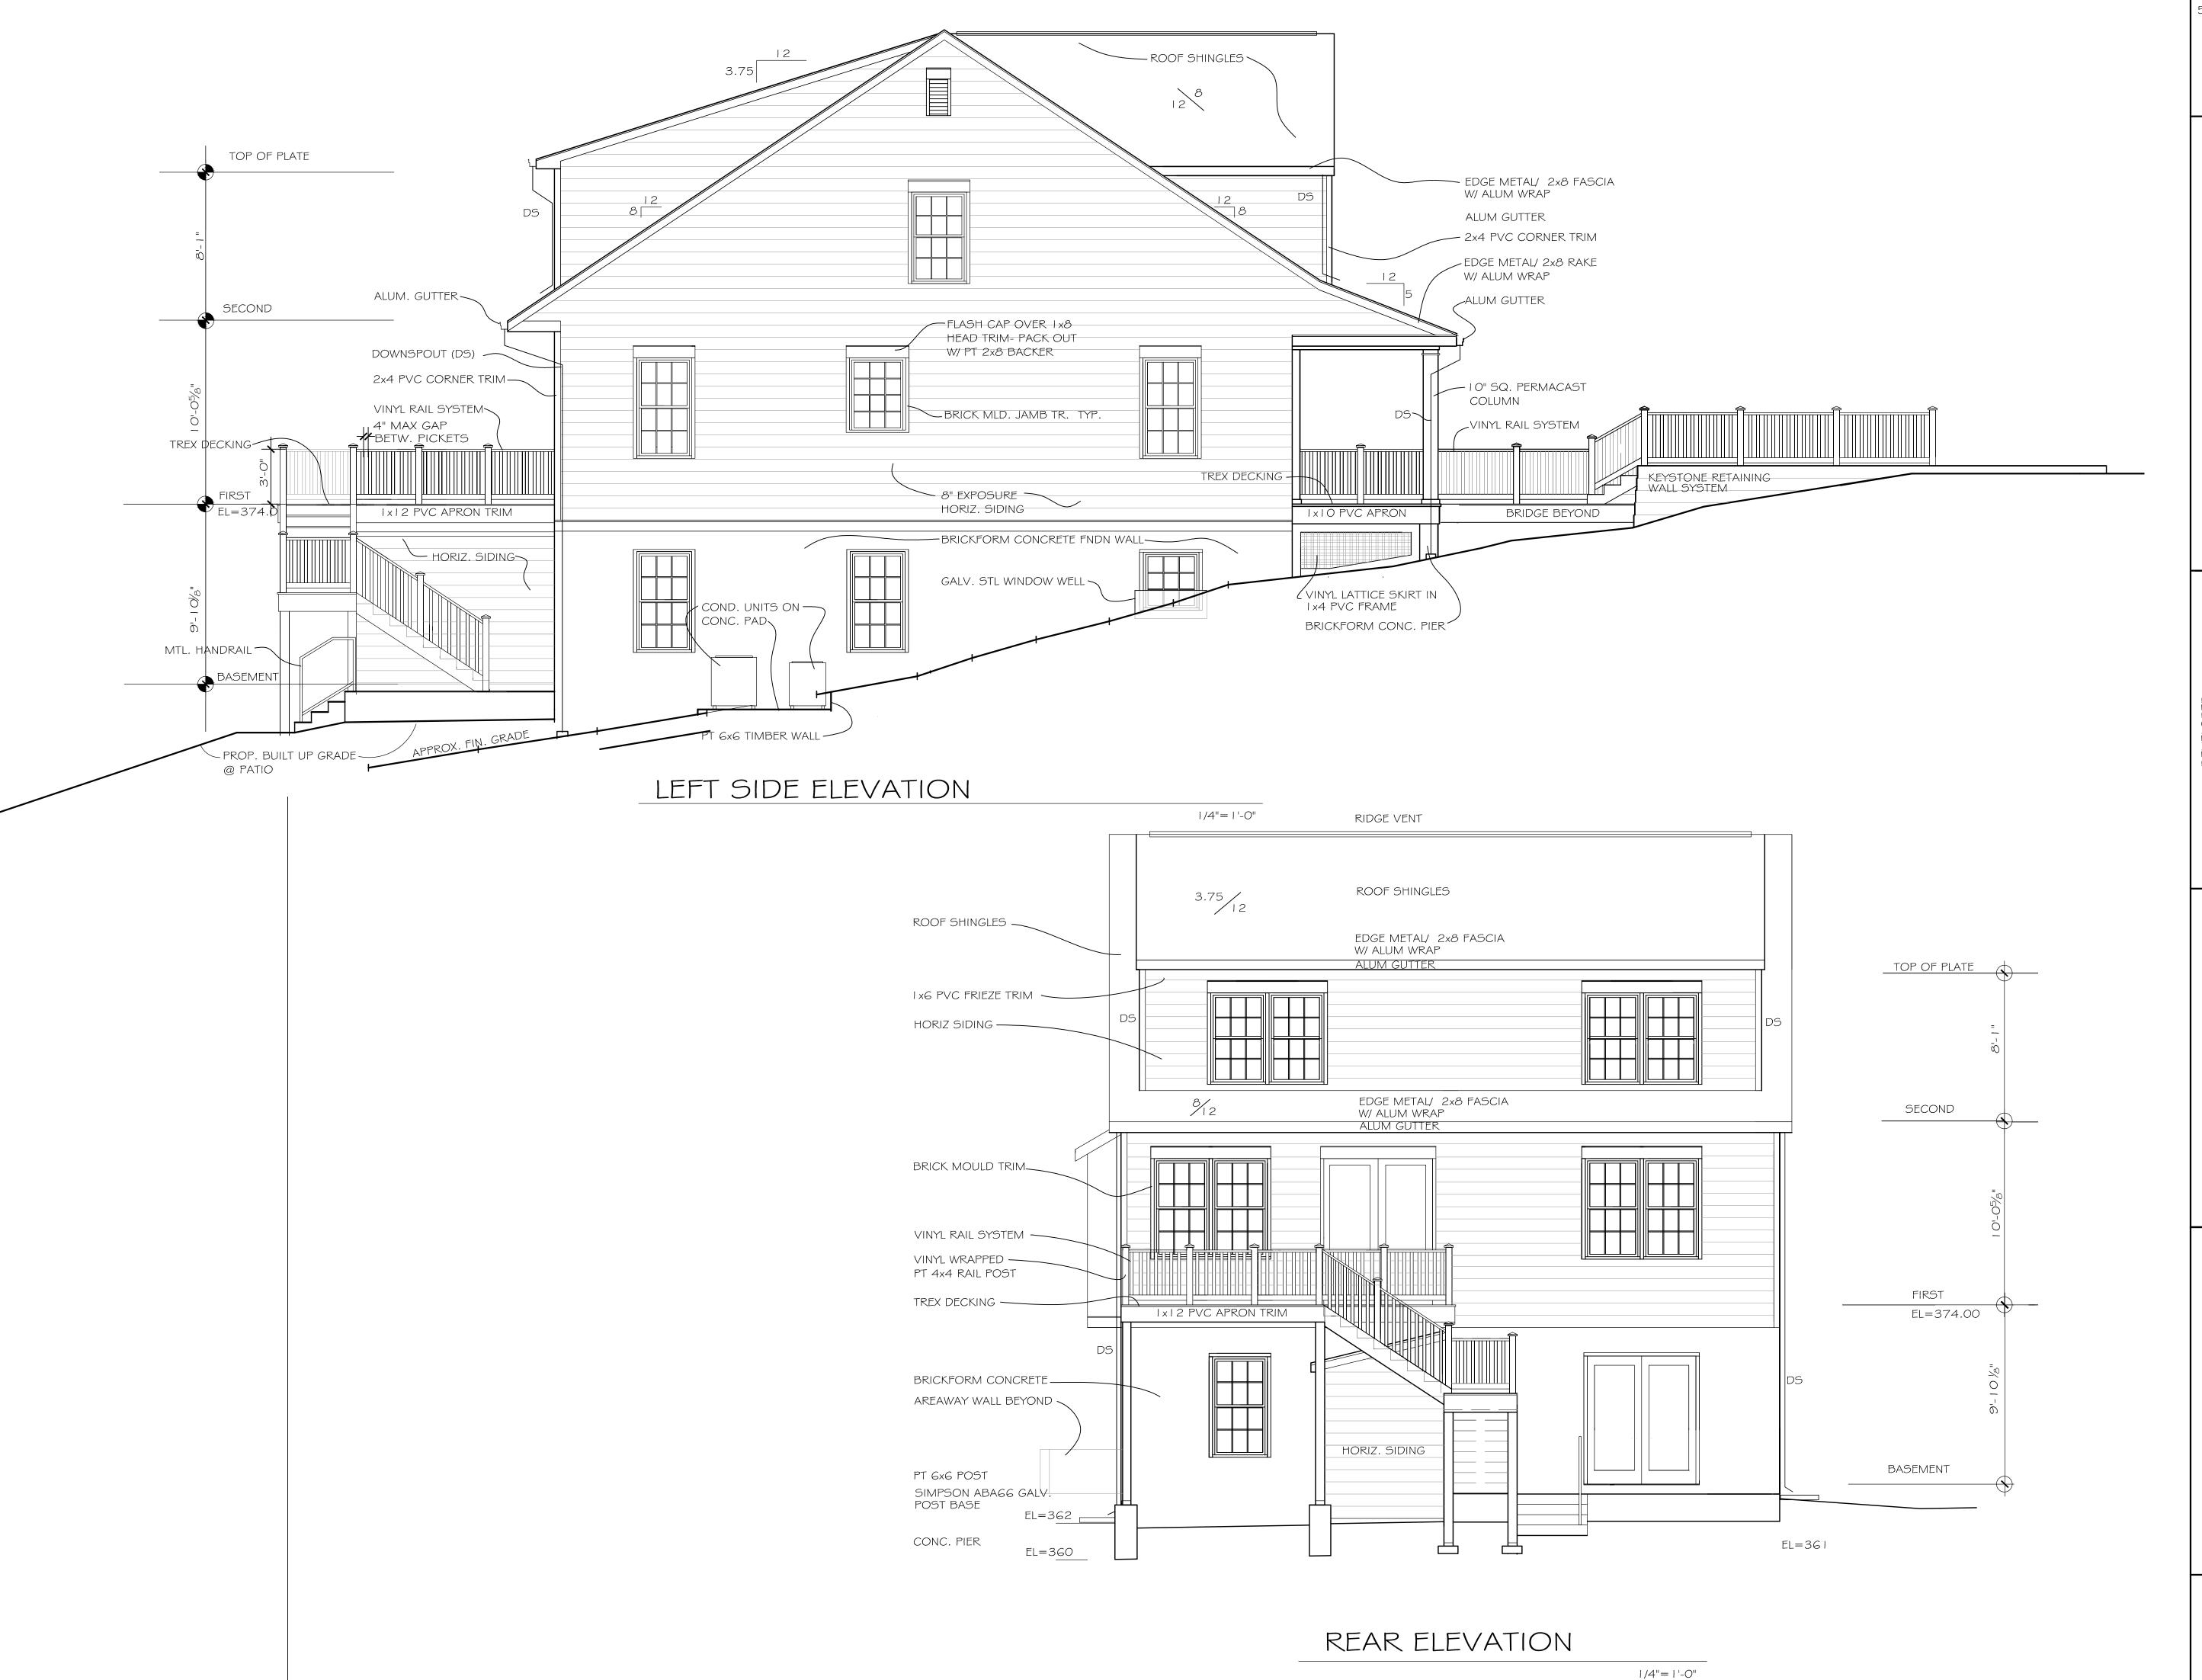

### **STAFF DISCUSSION**

The applicant proposes to construct a new single-family house on the subject property.

The proposed house will be a one-and-a-half story, side gable house, with a large front gable dormer and a shed dormer at the rear. The house has a full width front porch and will be clad in clapboard siding in an 8" (eight inch) reveal with cedar shingles in the front dormer. Most of the windows will be six-over-six sash windows, with a mix of nine-lite casements and smaller six-over-six sash windows. The highly visible foundation will be a brick-form concrete.

At the rear, the applicant proposes to construct a deck. The decking surface will be Trex composite with a vinyl guardrail system. Staff finds that the composite decking at the rear is an appropriate material, as it will not be visible from the public right-of-way. However, Staff is unable to make a determination as to the appropriateness of the proposed guardrail. Staff finds that the railing configuration is generally appropriate, but details need to be submitted with the HAWP to ensure the proposed railing will have an appearance that is consistent with painted wood and not a shiny PVC appearance.