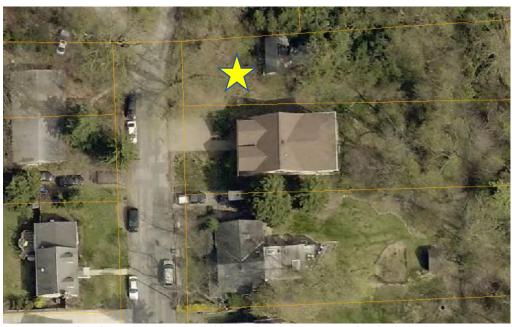

### **ARCHITECTURAL DESCRIPTION**

SIGNIFICANCE: Lot associated w/ 1870-1916 Period of Captiol View Park Historic District

STYLE: n/a

DATE: 1838 w/ 1850 alterations

Figure 1: The demolition of the house at 10221 Menlo Ave. was approved at the 6/12/2019 HPC meeting.

### **BACKGROUND**

At the June 12, 2019 HPC meeting the HPC approved the demolition of the dilapidated house at the subject address. The proposed new house will be constructed on the vacant lot.