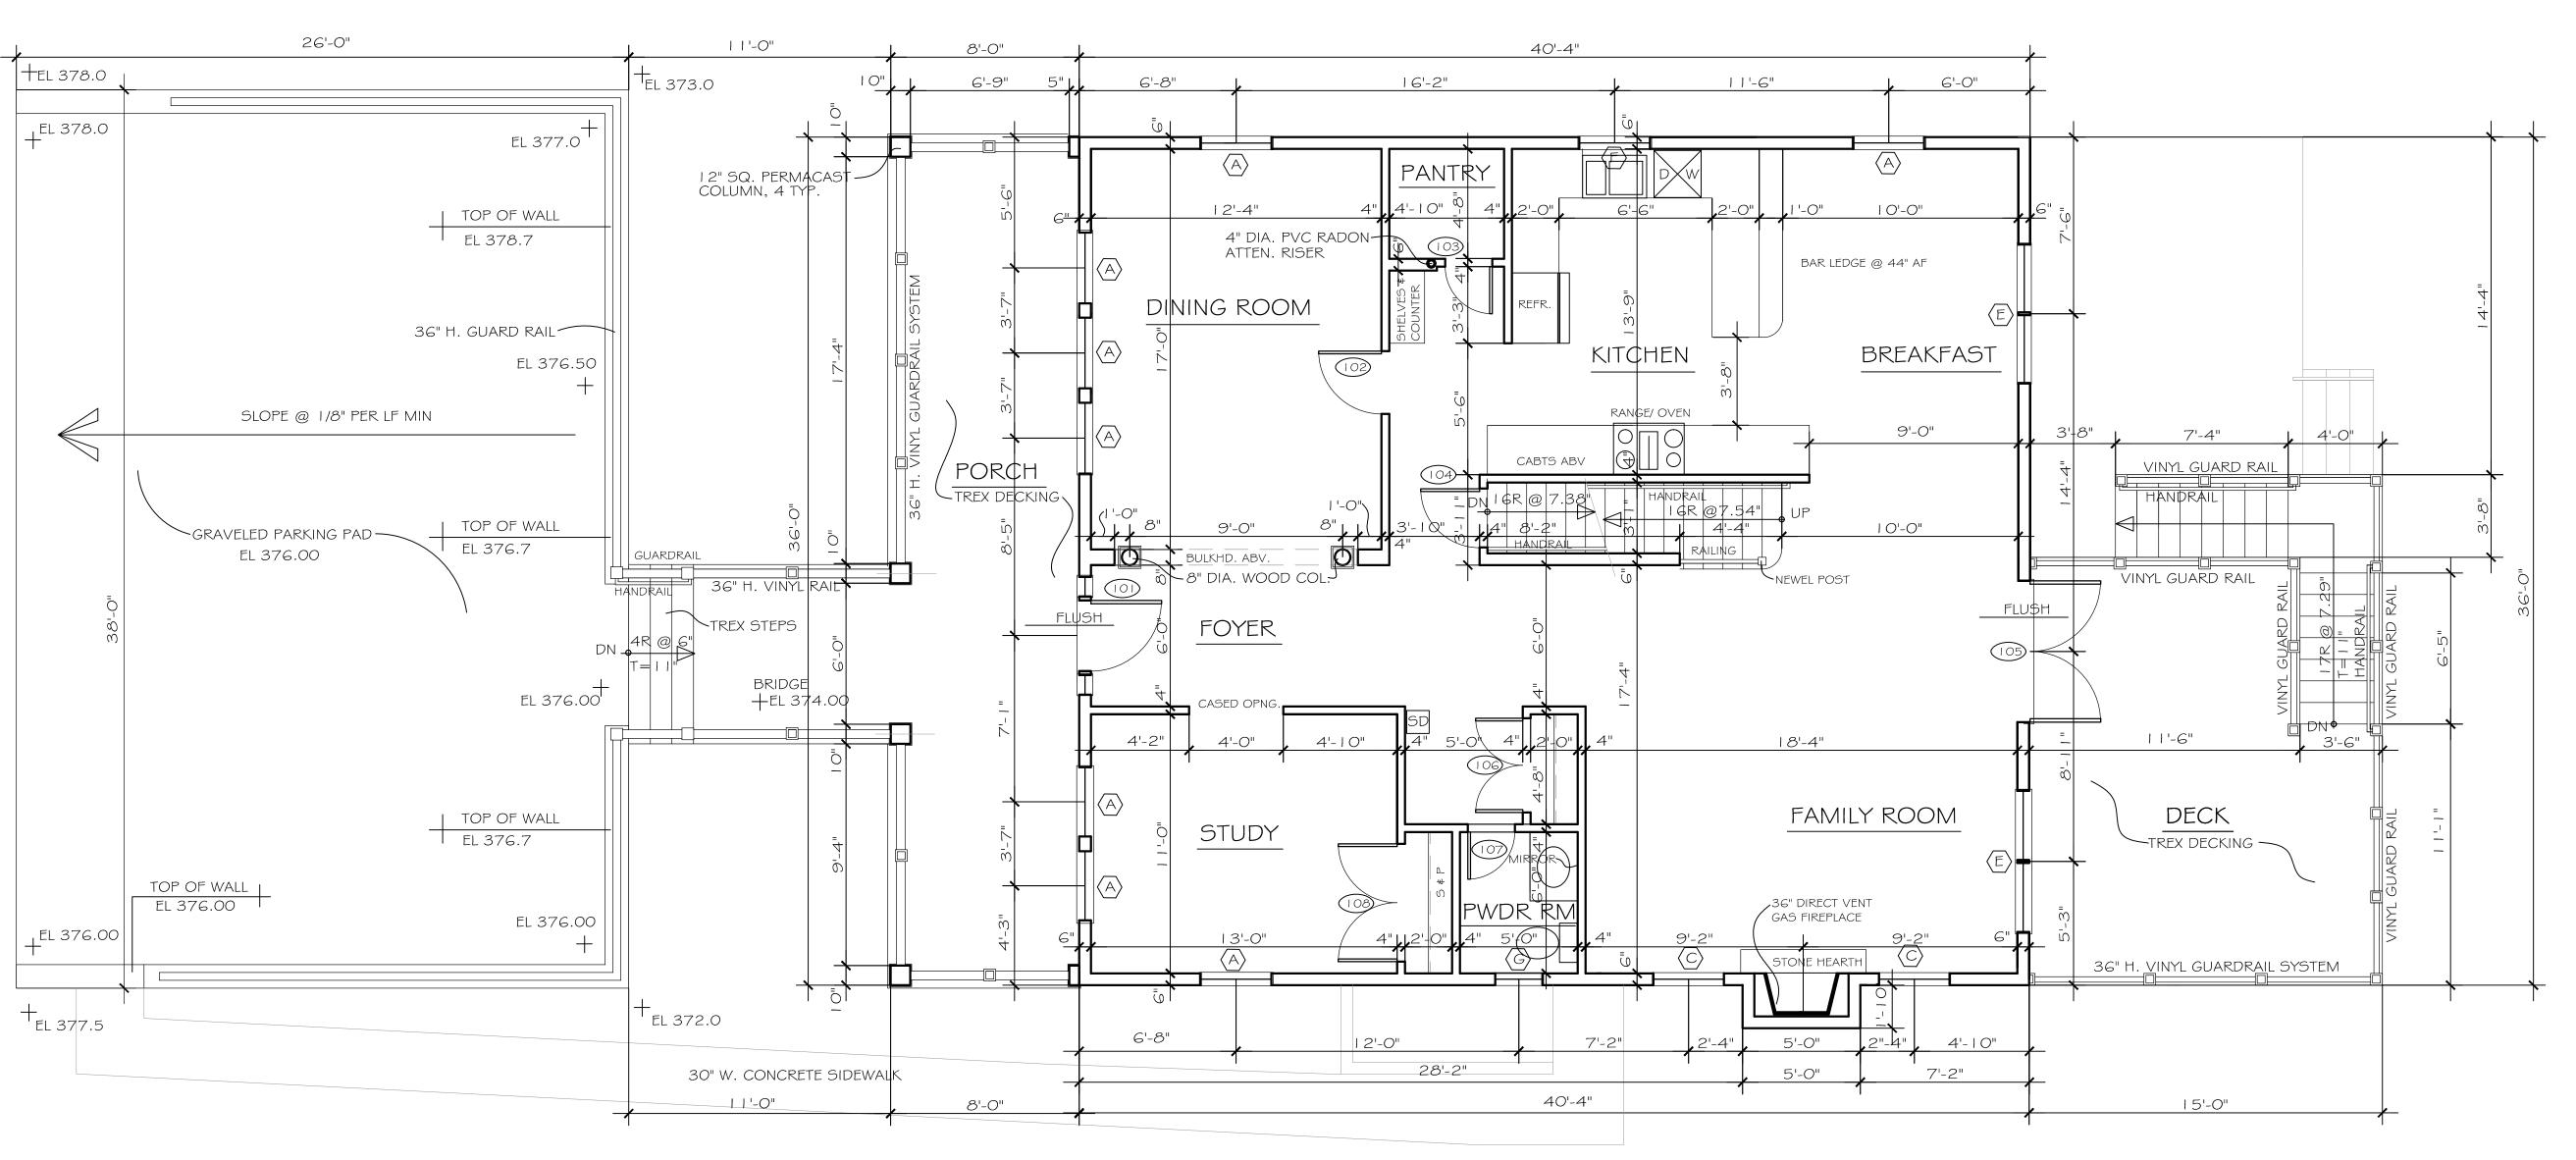

### **STAFF DISCUSSION**

The applicant proposes to construct a new single-family house on the subject property.

The proposed house will be a one-and-a-half story, side gable house, with a large front gable dormer and a shed dormer at the rear. The house has a full width front porch and will be clad in clapboard siding in an 8" (eight inch) reveal with cedar shingles in the front dormer. Most of the windows will be six-over-six sash windows, with a mix of nine-lite casements and smaller six-over-six sash windows. The highly visible foundation will be a brick-form concrete.

- A complete site plan detailing site alterations and maximum limits of disturbance;
- Proposed window and door specifications;
- Building siding details;
- Proposed roof shingles;
- Porch column and railing system details;
- Retaining wall treatment and elevations of the proposed walls from the street and from inside the site;
- Trim details:
- Tree survey;
- Details on proposed stormwater management; and
- Other details identified by the HPC.