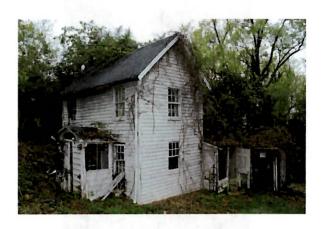

### **ARCHITECTURAL DESCRIPTION**

SIGNIFICANCE: Lot associated w/ 1870-1916 Period of Captiol View Park Historic District

STYLE: n/a

DATE: 1838 w/ 1850 alterations

Figure 1: The demolition of the house at 10221 Menlo Ave. was approved at the 6/12/2019 HPC meeting.

### **BACKGROUND**

At the June 12, 2019 HPC meeting the HPC approved the demolition of the dilapidated house at the subject address. The proposed new house will be constructed on the vacant lot.