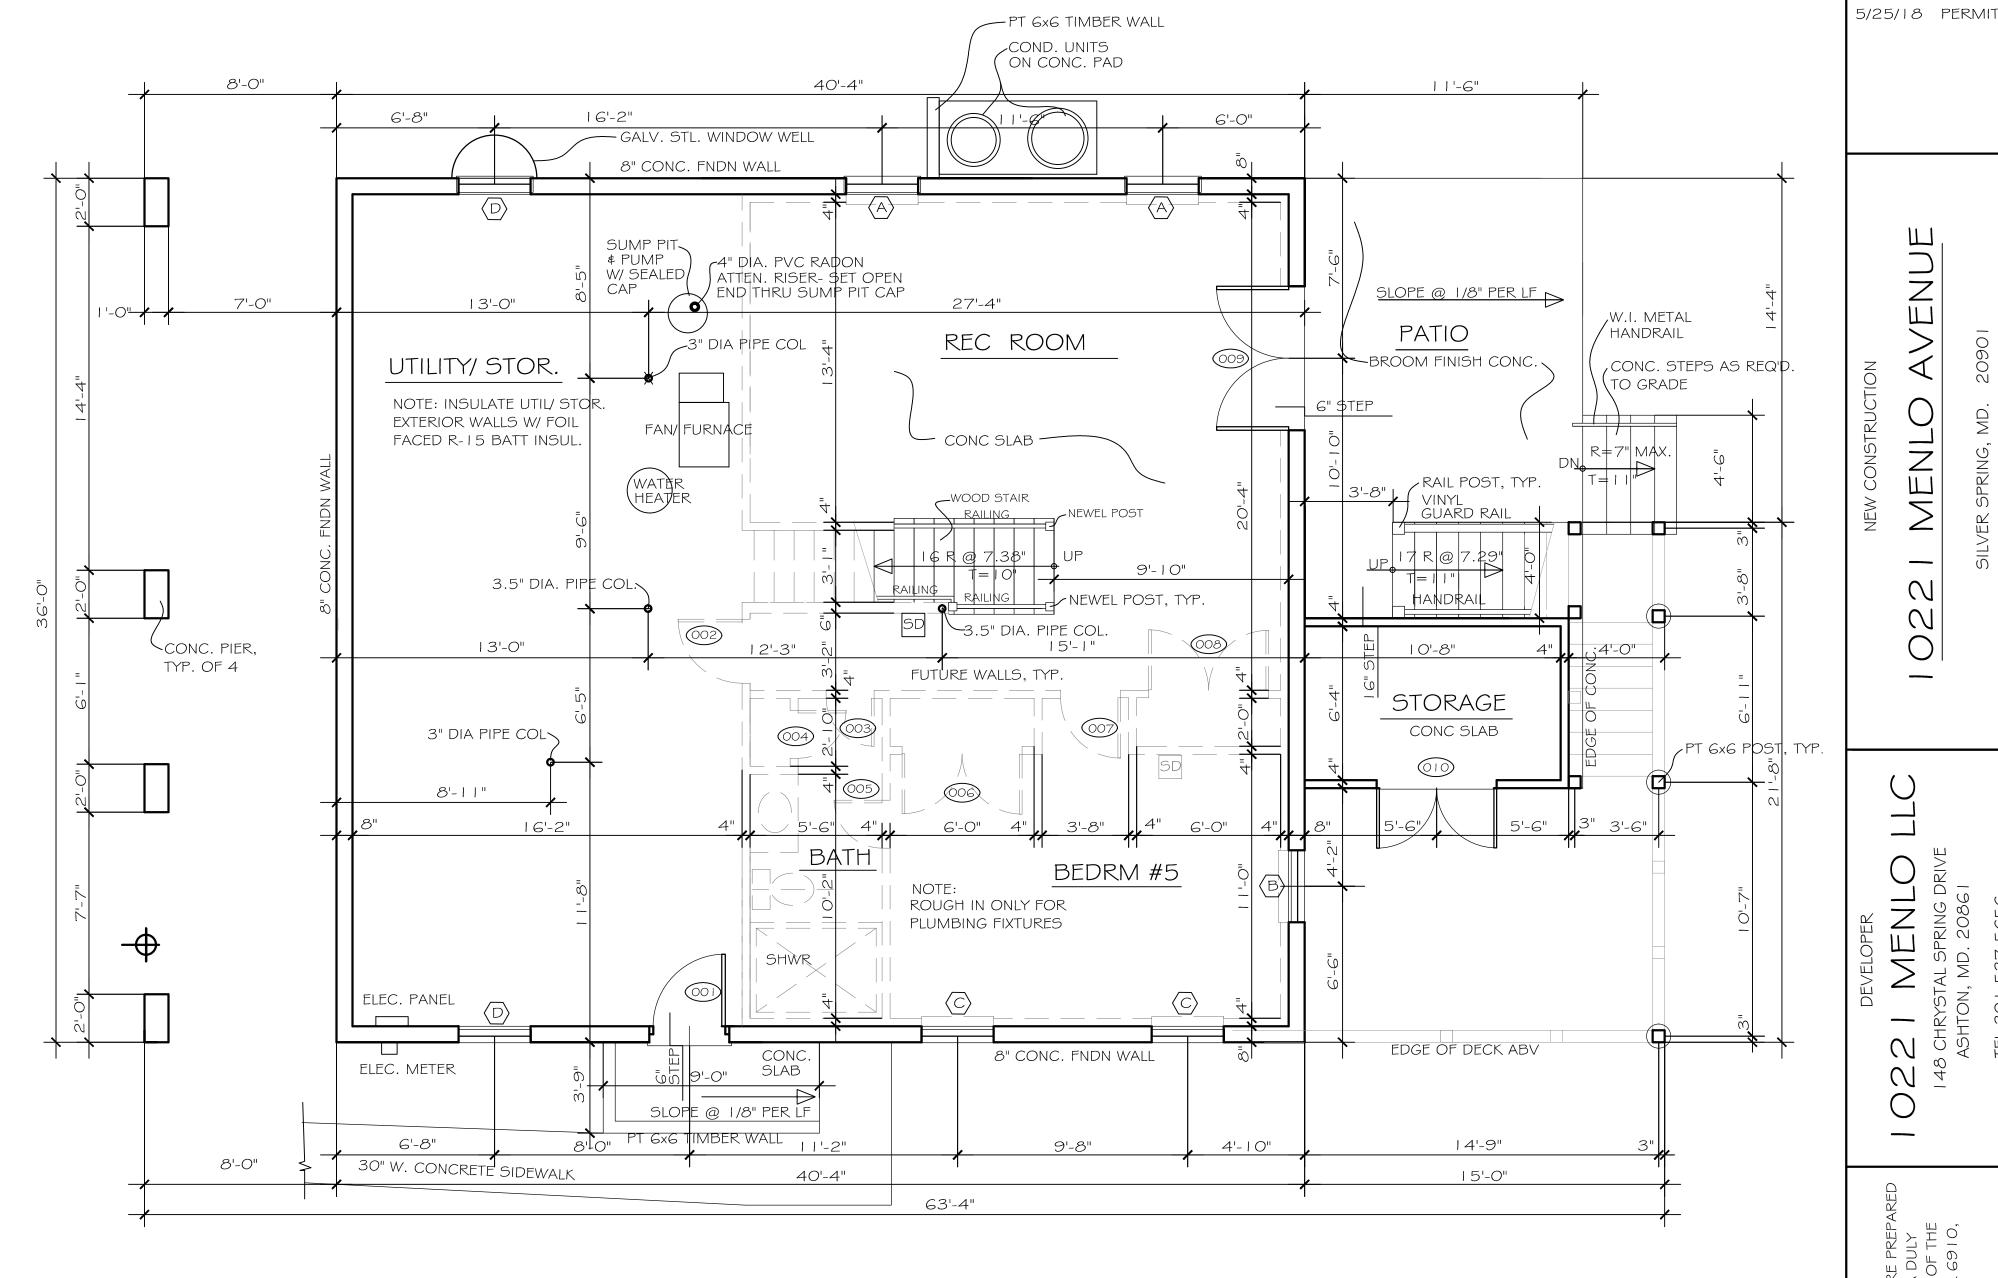

### **STAFF DISCUSSION**

The applicant proposes to construct a new single-family house on the subject property.

The proposed house will be a one-and-a-half story, side gable house, with a large front gable dormer and a shed dormer at the rear. The house has a full width front porch and will be clad in clapboard siding in an 8" (eight inch) reveal with cedar shingles in the front dormer. Most of the windows will be six-over-six sash windows, with a mix of nine-lite casements and smaller six-over-six sash windows. The highly visible foundation will be a brick-form concrete.

- A complete site plan detailing site alterations and maximum limits of disturbance;
- Proposed window and door specifications;
- Building siding details;
- Proposed roof shingles;
- Porch column and railing system details;
- Retaining wall treatment and elevations of the proposed walls from the street and from inside the site;
- Trim details:
- Tree survey;
- Details on proposed stormwater management; and
- Other details identified by the HPC.