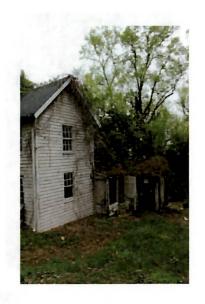

### **ARCHITECTURAL DESCRIPTION**

SIGNIFICANCE: Lot associated w/ 1870-1916 Period of Captiol View Park Historic District

STYLE: n/a

DATE: 1838 w/ 1850 alterations

Figure 1: The demolition of the house at 10221 Menlo Ave. was approved at the 6/12/2019 HPC meeting.

### **BACKGROUND**

At the June 12, 2019 HPC meeting the HPC approved the demolition of the dilapidated house at the subject address. The proposed new house will be constructed on the vacant lot.