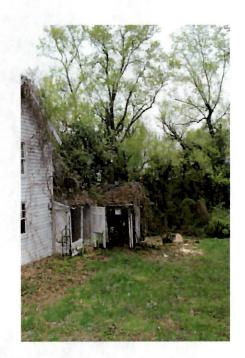

### **ARCHITECTURAL DESCRIPTION**

SIGNIFICANCE: Lot associated w/ 1870-1916 Period of Captiol View Park Historic District

STYLE: n/a

DATE: 1838 w/ 1850 alterations

Figure 1: The demolition of the house at 10221 Menlo Ave. was approved at the 6/12/2019 HPC meeting.

### **BACKGROUND**

At the June 12, 2019 HPC meeting the HPC approved the demolition of the dilapidated house at the subject address. The proposed new house will be constructed on the vacant lot.