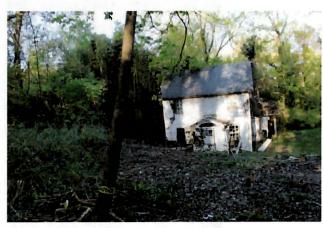

### **ARCHITECTURAL DESCRIPTION**

SIGNIFICANCE: Lot associated w/ 1870-1916 Period of Captiol View Park Historic District

STYLE: n/a

DATE: 1838 w/ 1850 alterations

Figure 1: The demolition of the house at 10221 Menlo Ave. was approved at the 6/12/2019 HPC meeting.

### **BACKGROUND**

At the June 12, 2019 HPC meeting the HPC approved the demolition of the dilapidated house at the subject address. The proposed new house will be constructed on the vacant lot.