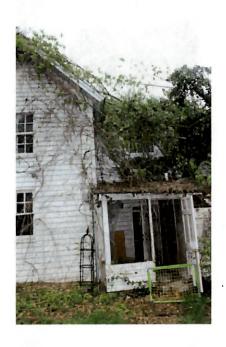

### **ARCHITECTURAL DESCRIPTION**

SIGNIFICANCE: Lot associated w/ 1870-1916 Period of Captiol View Park Historic District

STYLE: n/a

DATE: 1838 w/ 1850 alterations

Figure 1: The demolition of the house at 10221 Menlo Ave. was approved at the 6/12/2019 HPC meeting.

### **BACKGROUND**

At the June 12, 2019 HPC meeting the HPC approved the demolition of the dilapidated house at the subject address. The proposed new house will be constructed on the vacant lot.