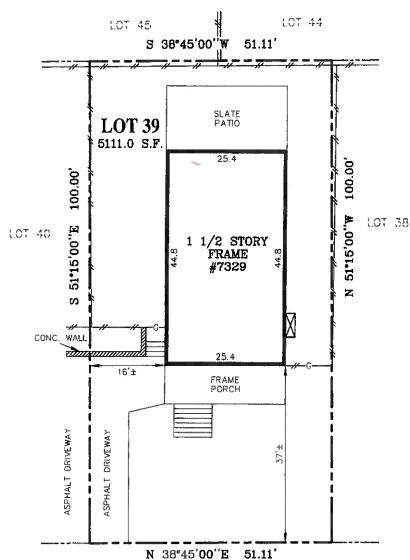

# 1. WRITTEN DESCRIPTION OF PROJECT

| 4.         | Description of existing structure(s) and environmental setting, including their historical features and significance:  HOUSE IS a bungalow constructed in approximately |
|------------|-------------------------------------------------------------------------------------------------------------------------------------------------------------------------|
|            | 1923 in the Historic District of Takoma Park                                                                                                                            |
|            |                                                                                                                                                                         |
|            |                                                                                                                                                                         |
|            |                                                                                                                                                                         |
|            |                                                                                                                                                                         |
| <b>5</b> . | General description of project and its effect on the historic resource(s), the environmental setting, and, where applicable, the historic district:                     |
|            | Project is to replace currently dilapidated                                                                                                                             |
|            | Steps are neither historic nor original                                                                                                                                 |
|            | to the house New Clear would be would                                                                                                                                   |
|            | trip hazard and usual must desire a                                                                                                                                     |
| SIT        | eliminate rise and run, issues that create a trip hazard, and would more accurately match the historic nature of the house facade.                                      |
| Site       | and environmental setting, drawn to scale. You may use your plat. Your site plan must include:                                                                          |
|            | the crate porth proper and determine                                                                                                                                    |

a. the scale, north arrow, and date,

- b. dimensions of all existing and proposed structures; and
- c. site features such as walkways, driveways, fences, ponds, streams, trash dumpsters, mechanical equipment, and landscaping.