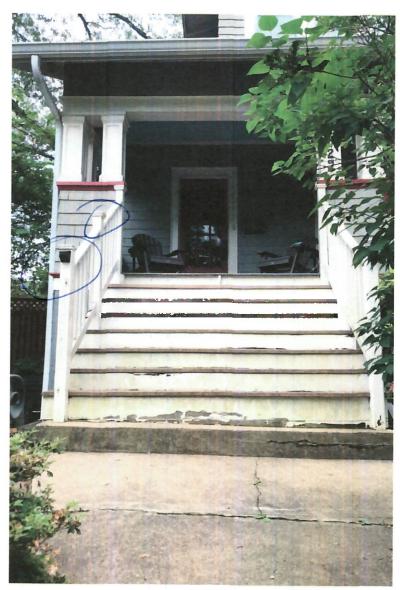

# **STAFF DISCUSSION**

The applicant proposes replace the existing wood and composite stairs and railing with a new set of stairs. Staff finds the proposed work is appropriate and recommends approval.

The existing stairs are not historic and show significant signs of rot and damage. The existing treads are Trex and the steps and railing are not original to the building. The proposed new stairs will be wood with a wood railing. The new stairs will alter the rise of the existing stairs and add two additional treads. The new stairs will project  $97 \frac{1}{2}$ " (ninety-seven and one-half inch) from the porch. The existing stairs currently project 82" (eighty-two inches) from the front of the porch. The other proposed change in the design at the front is the size of the square railing post will increase in size from the existing 4" × 4" (four inches by four inches) to a larger 6" × 6" (six inches by six inches). The railing will maintain the 2" × 2" (two inch by two inch) pickets.

Applicant: Kristin - Colin Treado

posts would be replaced with 6x6 to better match porch detailing

overview of steps from front of property

detail to demonstrate steps are neither historic nor original to the property