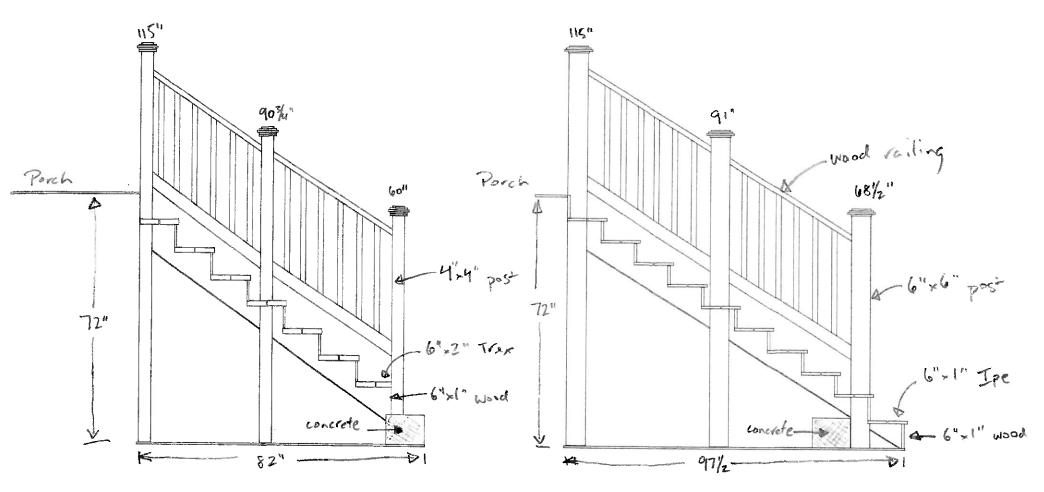

# **STAFF DISCUSSION**

The applicant proposes replace the existing wood and composite stairs and railing with a new set of stairs. Staff finds the proposed work is appropriate and recommends approval.

The existing stairs are not historic and show significant signs of rot and damage. The existing treads are Trex and the steps and railing are not original to the building. The proposed new stairs will be wood with a wood railing. The new stairs will alter the rise of the existing stairs and add two additional treads. The new stairs will project  $97 \frac{1}{2}$ " (ninety-seven and one-half inch) from the porch. The existing stairs currently project 82" (eighty-two inches) from the front of the porch. The other proposed change in the design at the front is the size of the square railing post will increase in size from the existing 4" × 4" (four inches by four inches) to a larger 6" × 6" (six inches by six inches). The railing will maintain the 2" × 2" (two inch by two inch) pickets.

Staff finds that the existing stairs and railing are not historic, and their removal will not affect the historic integrity of the house or the surrounding district and Staff recommends approval.

The new stairs maintain the design of the existing stairs but will be done in a configuration that complies with existing building code regarding the rise/run of the steps. Staff finds that the new stairs are an appropriate material and are done in a design that is compatible with the historic house (per the *Design Guidelines* and 24A-8(b)(2). Staff finds that the additional 15" (fifteen inch) projection of the front stairs is not a significant alteration that will alter the character of the house or the surrounding streetscape. Staff recommends approval of the new stairs and railing.