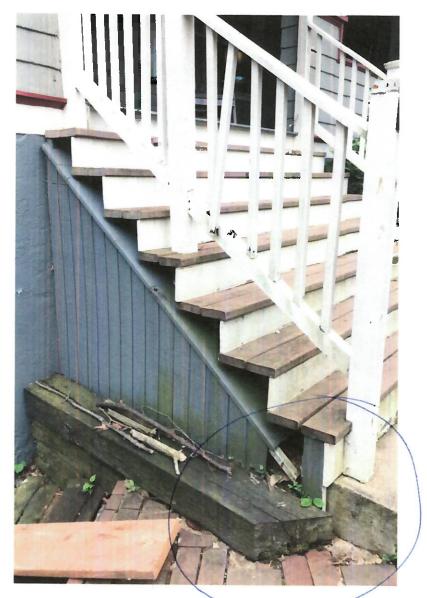

# **STAFF DISCUSSION**

The applicant proposes replace the existing wood and composite stairs and railing with a new set of stairs. Staff finds the proposed work is appropriate and recommends approval.

The existing stairs are not historic and show significant signs of rot and damage. The existing treads are Trex and the steps and railing are not original to the building. The proposed new stairs will be wood with a wood railing. The new stairs will alter the rise of the existing stairs and add two additional treads. The new stairs will project  $97 \frac{1}{2}$ " (ninety-seven and one-half inch) from the porch. The existing stairs currently project 82" (eighty-two inches) from the front of the porch. The other proposed change in the design at the front is the size of the square railing post will increase in size from the existing 4" × 4" (four inches by four inches) to a larger 6" × 6" (six inches by six inches). The railing will maintain the 2" × 2" (two inch by two inch) pickets.

overview of current existing steps - steps would come out further to correct rise and run issues and correct bottom concrete step

close up to show composite material on Steps - would be replaced with wood.

close up to show rise of Step is unnaturally high, Creating a trip hazard