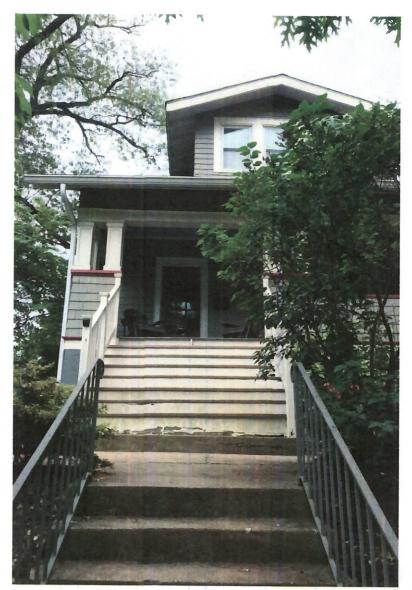

# **STAFF DISCUSSION**

The applicant proposes replace the existing wood and composite stairs and railing with a new set of stairs. Staff finds the proposed work is appropriate and recommends approval.

The existing stairs are not historic and show significant signs of rot and damage. The existing treads are Trex and the steps and railing are not original to the building. The proposed new stairs will be wood with a wood railing. The new stairs will alter the rise of the existing stairs and add two additional treads. The new stairs will project  $97 \frac{1}{2}$ " (ninety-seven and one-half inch) from the porch. The existing stairs currently project 82" (eighty-two inches) from the front of the porch. The other proposed change in the design at the front is the size of the square railing post will increase in size from the existing 4" × 4" (four inches by four inches) to a larger 6" × 6" (six inches by six inches). The railing will maintain the 2" × 2" (two inch by two inch) pickets.

Applicant: Kristin - Colin Treado

posts would be replaced with 6x6 to better match porch detailing

overview of steps from front of property

detail to demonstrate steps are neither historic nor original to the property