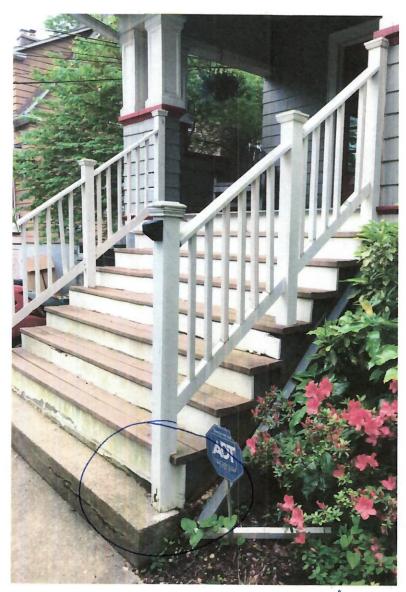

Applicant: Kristin - Colin Treado

posts would be replaced with 6x6 to better match porch detailing

overview of steps from front of property

detail to demonstrate steps are neither historic nor original to the property