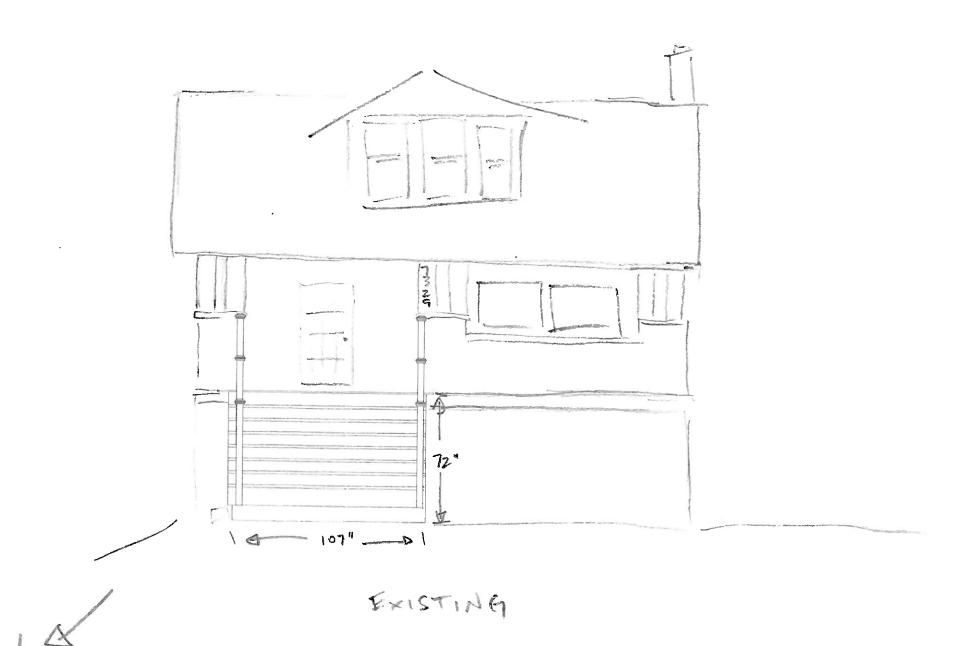

# **STAFF DISCUSSION**

The applicant proposes replace the existing wood and composite stairs and railing with a new set of stairs. Staff finds the proposed work is appropriate and recommends approval.

The existing stairs are not historic and show significant signs of rot and damage. The existing treads are Trex and the steps and railing are not original to the building. The proposed new stairs will be wood with a wood railing. The new stairs will alter the rise of the existing stairs and add two additional treads. The new stairs will project  $97 \frac{1}{2}$ " (ninety-seven and one-half inch) from the porch. The existing stairs currently project 82" (eighty-two inches) from the front of the porch. The other proposed change in the design at the front is the size of the square railing post will increase in size from the existing 4" × 4" (four inches by four inches) to a larger 6" × 6" (six inches by six inches). The railing will maintain the 2" × 2" (two inch by two inch) pickets.

Staff finds that the existing stairs and railing are not historic, and their removal will not affect the historic integrity of the house or the surrounding district and Staff recommends approval.

The new stairs maintain the design of the existing stairs but will be done in a configuration that complies with existing building code regarding the rise/run of the steps. Staff finds that the new stairs are an appropriate material and are done in a design that is compatible with the historic house (per the *Design Guidelines* and 24A-8(b)(2). Staff finds that the additional 15" (fifteen inch) projection of the front stairs is not a significant alteration that will alter the character of the house or the surrounding streetscape. Staff recommends approval of the new stairs and railing.