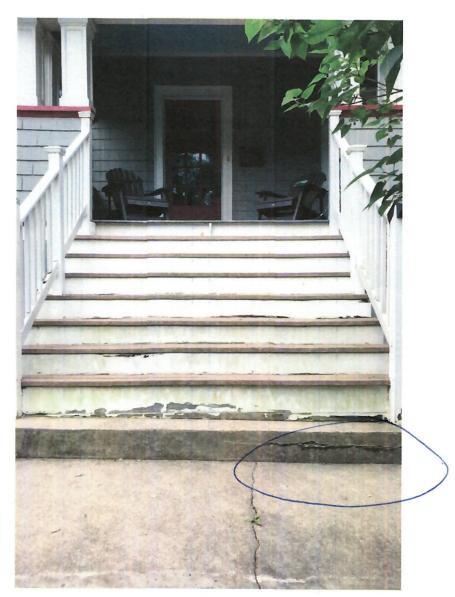

overview of current existing steps - steps would come out further to correct rise and run issues and correct bottom concrete step

close up to show composite material on Steps - would be replaced with wood.