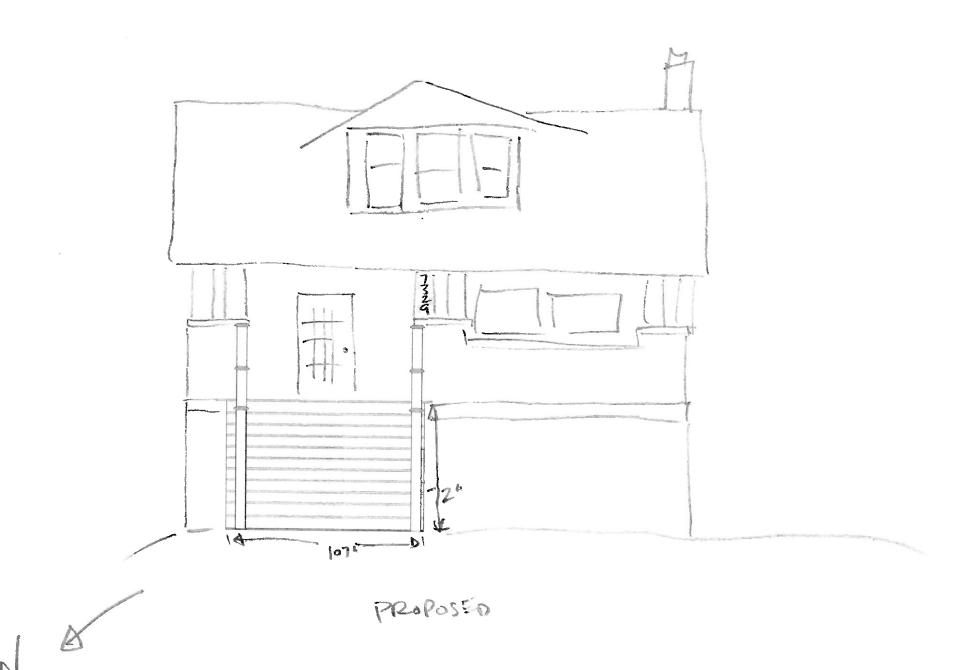

# **STAFF DISCUSSION**

The applicant proposes replace the existing wood and composite stairs and railing with a new set of stairs. Staff finds the proposed work is appropriate and recommends approval.

The existing stairs are not historic and show significant signs of rot and damage. The existing treads are Trex and the steps and railing are not original to the building. The proposed new stairs will be wood with a wood railing. The new stairs will alter the rise of the existing stairs and add two additional treads. The new stairs will project  $97 \frac{1}{2}$ " (ninety-seven and one-half inch) from the porch. The existing stairs currently project 82" (eighty-two inches) from the front of the porch. The other proposed change in the design at the front is the size of the square railing post will increase in size from the existing 4" × 4" (four inches by four inches) to a larger 6" × 6" (six inches by six inches). The railing will maintain the 2" × 2" (two inch by two inch) pickets.

Staff finds that the existing stairs and railing are not historic, and their removal will not affect the historic integrity of the house or the surrounding district and Staff recommends approval.

The new stairs maintain the design of the existing stairs but will be done in a configuration that complies with existing building code regarding the rise/run of the steps. Staff finds that the new stairs are an appropriate material and are done in a design that is compatible with the historic house (per the *Design Guidelines* and 24A-8(b)(2). Staff finds that the additional 15" (fifteen inch) projection of the front stairs is not a significant alteration that will alter the character of the house or the surrounding streetscape. Staff recommends approval of the new stairs and railing.