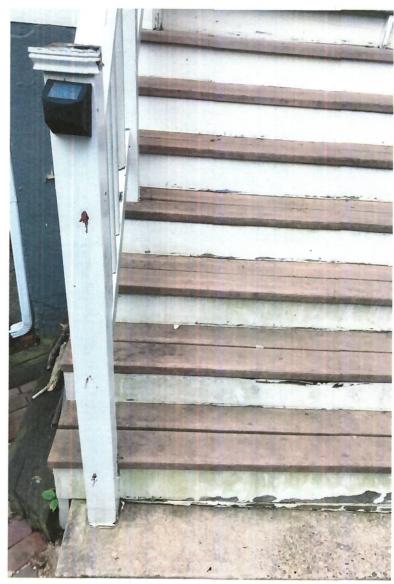

overview of current existing steps - steps would come out further to correct rise and run issues and correct bottom concrete step

close up to show composite material on Steps - would be replaced with wood.