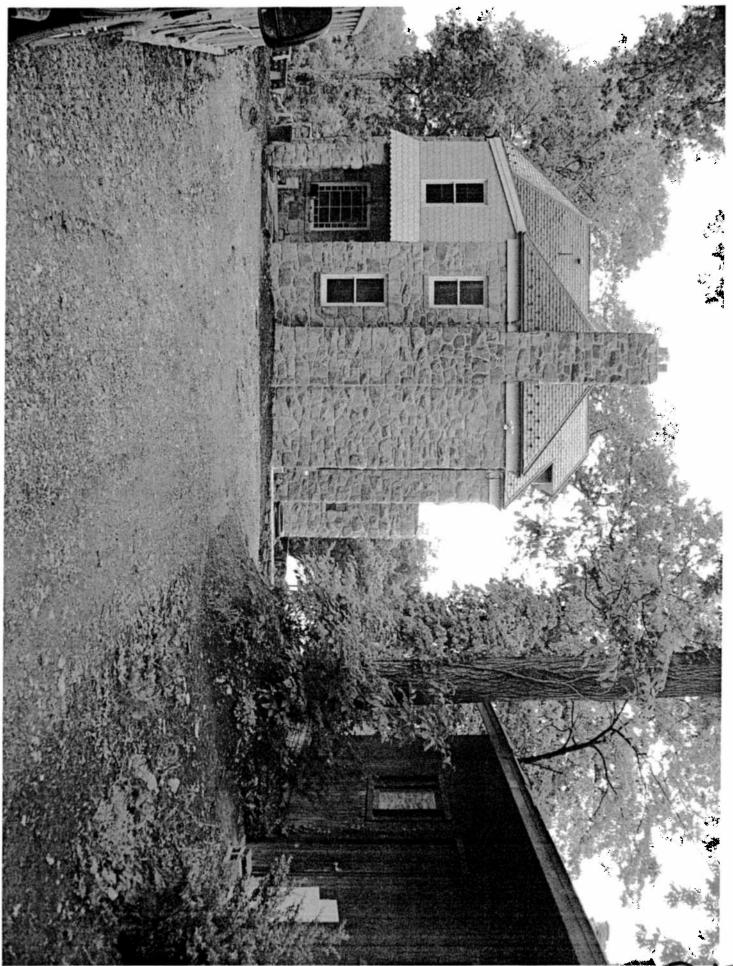

#### From *Places from the Past:*

"This residence was built the same years as the more elaborate and larger scale Baltzley Castle, yet was also built of locally quarried stone, continuing the theme envisioned Rhineland on the Potomac. Both residences were built to take advantage of a dramatic view of the Potomac River. With its multi and diamond pane windows, hipped roof and polygonal wing, and turned porch posts, the Charles Castle is essentially a Queen Anne style house sheathed in stone. R.A. Charles, an employee of the Treasury Department, bought land from Edward Baltzley in February 1890 and built the house soon thereafter. The *Manufacture's Record* of 1891 stated that Mindeleff designed a Glen Echo Heights house for Edwin Baltzley for \$7,000."

In 2015, the HPC approved the demolition of a non-historic garage and the construction of a new garage, fencing, and paving at the rear of the R.A. Charles Castle.

Figure 1: The R.A. Charles Castle sits to the southeast of the larger Baltzley Castle.