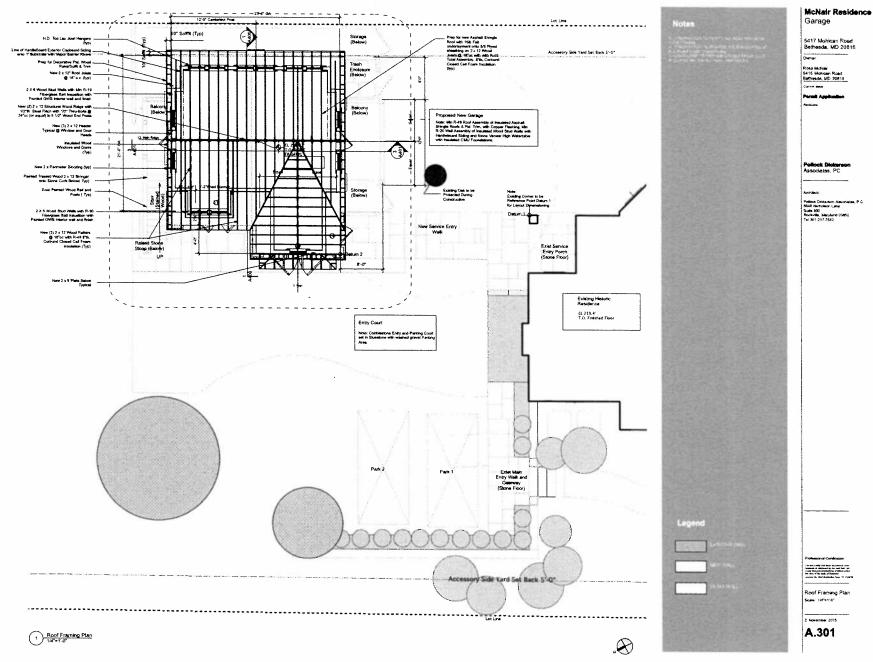

The applicant proposes changing the location of the garage southeast of the house to the northwest. The change in location will also require rotating the garage by 90°.

Figure 2: partial site plan showing the approved and proposed location for a three-car garage at 5417 Mohican Rd.

As the design of the building was already approved by the HPC, Staff is only evaluating the impact the new location and reorientation will have on the R.A. Charles Castle and its associated environmental setting. The new proposed location is now further away from the historic resource at the location where the non-historic garage was demolished following the approval of the 2015 HAWP. The new garage will meet the current zoning ordinance requirements of a 15' (fifteen foot) side setback. Staff recognizes that that the grade will rise approximately 5' (five feet) from the rear of the Charles Castle to the proposed garage site. However, the Mohican façade is a secondary elevation in terms of the level of detail and prominence. The applicant has notified Staff that because this is a "pass-through lot" with frontage on two streets, the zoning inspectors consider the Mohican elevation to be the "front" for purposes of accessory building placement. A variance will be required to place any structure between the house and Mohican Rd.

Figure 3: This detail of the 2015 aerial photograph shows the location of the now demolished non-historic garage.

Staff finds that this change in location will not adversely impact the historic character of the resource. However, Staff also finds that some vegetative screening on the north side of the structure would minimize the impact of the new structure from the public right-of-way and recommends conditioning approval on undertaking some plant screening between the garage and Mohican Rd. Staff supports approval of the proposed building location, with the identified condition, under the same rationale as the 2015 HAWP approval, 24A-8(b)(2) and Standards 9 and 10.