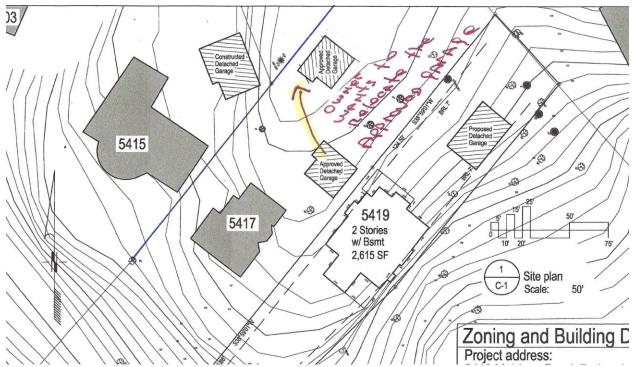

The applicant proposes changing the location of the garage southeast of the house to the northwest. The change in location will also require rotating the garage by 90°.

Figure 2: partial site plan showing the approved and proposed location for a three-car garage at 5417 Mohican Rd.