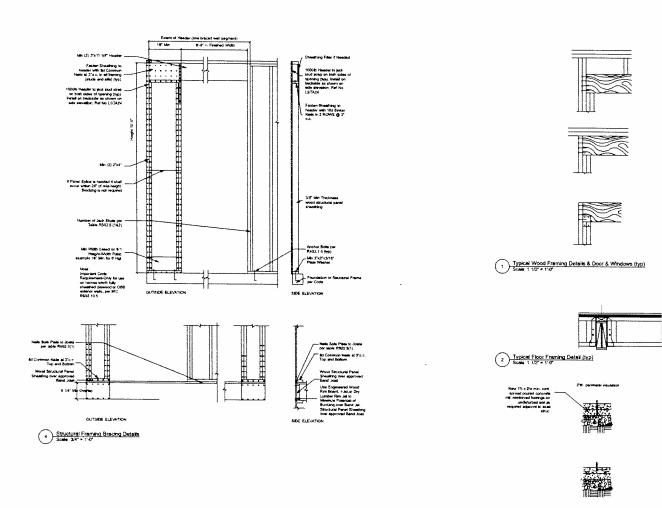

only.<br>50 feel form front lot line.<br>5 feet from side jot line.<br>5 feet from mar lot line.                                                                                       |
| Meximum Accessory<br>Building Height | Not exceed 2 stories, and 20 feet to highest point.                                                                                                                                               |

#### McNair Residence

Garage

5417 Mohican Road Bethesda, MD 20816

Ross McHair 5416 Mahican Rosd Balahada, MD 20616

Corner Incar Permit Amelication

Policok Diokered Associates, PC

Poliock Diskinson Associatios, P.C. 5645 Nobelton Lana 6464 300 Rockville, Maryland 20652 Tel 301 237 7542

Sediment Control & Zoning Notes

2 November 2015

A.004





























Concrete Slab and Paving Details
Scale: 1 1/2' = 1'-0'





























(39)



30) 79

431) (3)



**5**) (



493) XX



434) 00