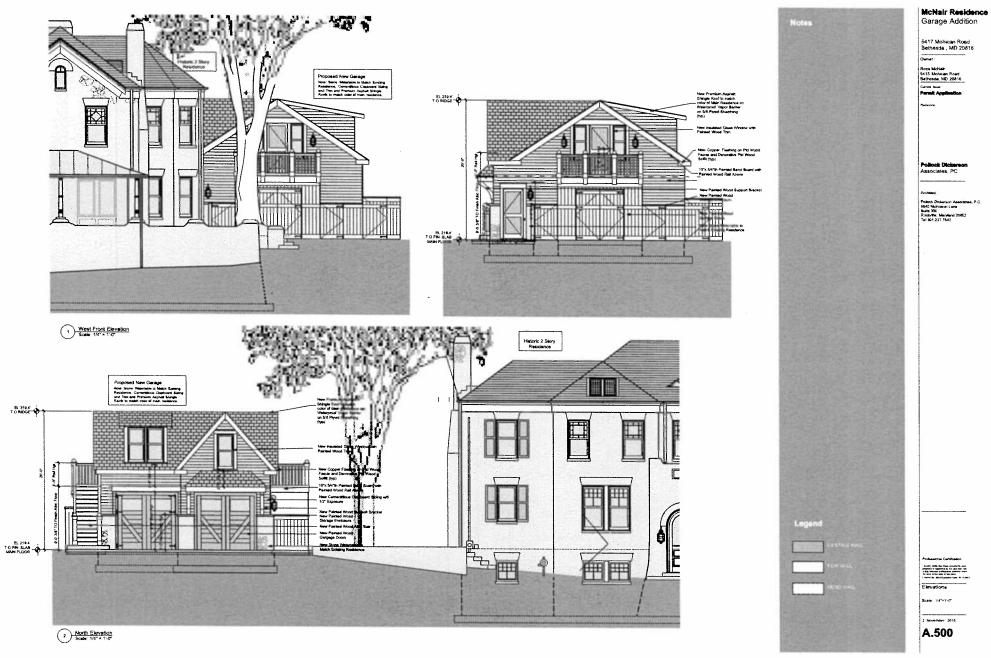

#### **STAFF DISCUSSION**

On December 2, 2015, the HPC approved a HAWP for work at the R.A. Castle (attached) that included the demolition of a c.1970s non-historic garage, the construction of a new garage on the site, fence construction, and new hardscaping. The proposed 1½ story, three-car garage was to be located to the southeast of the house, with a rubble-stone water table veneer, clad in fiber-cement siding in a 5½" reveal, with wood trim details, with an asphalt shingle roof, and a parking pad constructed of cobblestones. The half-story above will be accessed by an exterior set of wood stairs. The 2015 HAWP found that the proposed "materials, features, size, scale, and massing of the proposed garage are compatible with the R.A. Charles Castle" and "the garage is appropriately sited with relation to the historic resource, the driveway and parking pad are compatibly designed."

The applicant proposes changing the location of the garage southeast of the house to the northwest. The change in location will also require rotating the garage by 90°.

Figure 2: partial site plan showing the approved and proposed location for a three-car garage at 5417 Mohican Rd.