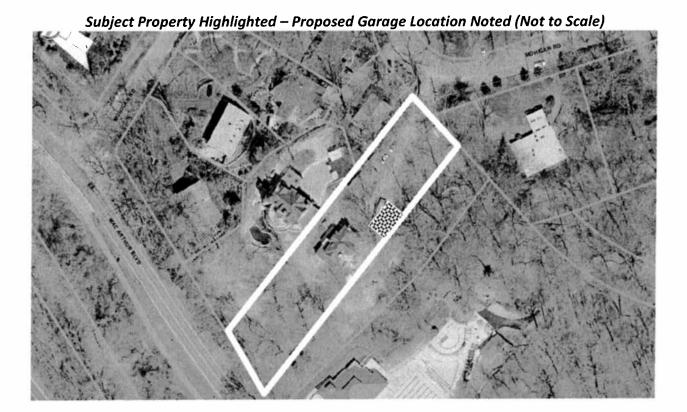

Figure 3: This detail of the 2015 aerial photograph shows the location of the now demolished non-historic garage.

Staff finds that this change in location will not adversely impact the historic character of the resource. However, Staff also finds that some vegetative screening on the north side of the structure would minimize the impact of the new structure from the public right-of-way and recommends conditioning approval on undertaking some plant screening between the garage and Mohican Rd. Staff supports approval of the proposed building location, with the identified condition, under the same rationale as the 2015 HAWP approval, 24A-8(b)(2) and Standards 9 and 10.