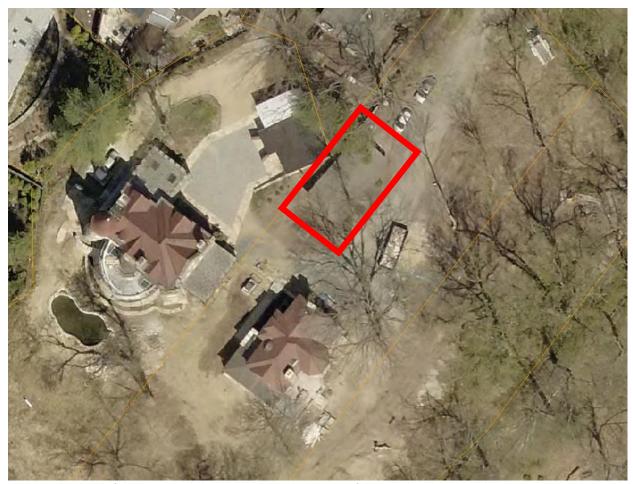

Figure 3: This detail of the 2015 aerial photograph shows the location of the now demolished non-historic garage.

Staff finds that this change in location will not adversely impact the historic character of the resource. However, Staff also finds that some vegetative screening on the north side of the structure would minimize the impact of the new structure from the public right-of-way and recommends conditioning approval on undertaking some plant screening between the garage and Mohican Rd. Staff supports approval of the proposed building location, with the identified condition, under the same rationale as the 2015 HAWP approval, 24A-8(b)(2) and Standards 9 and 10.