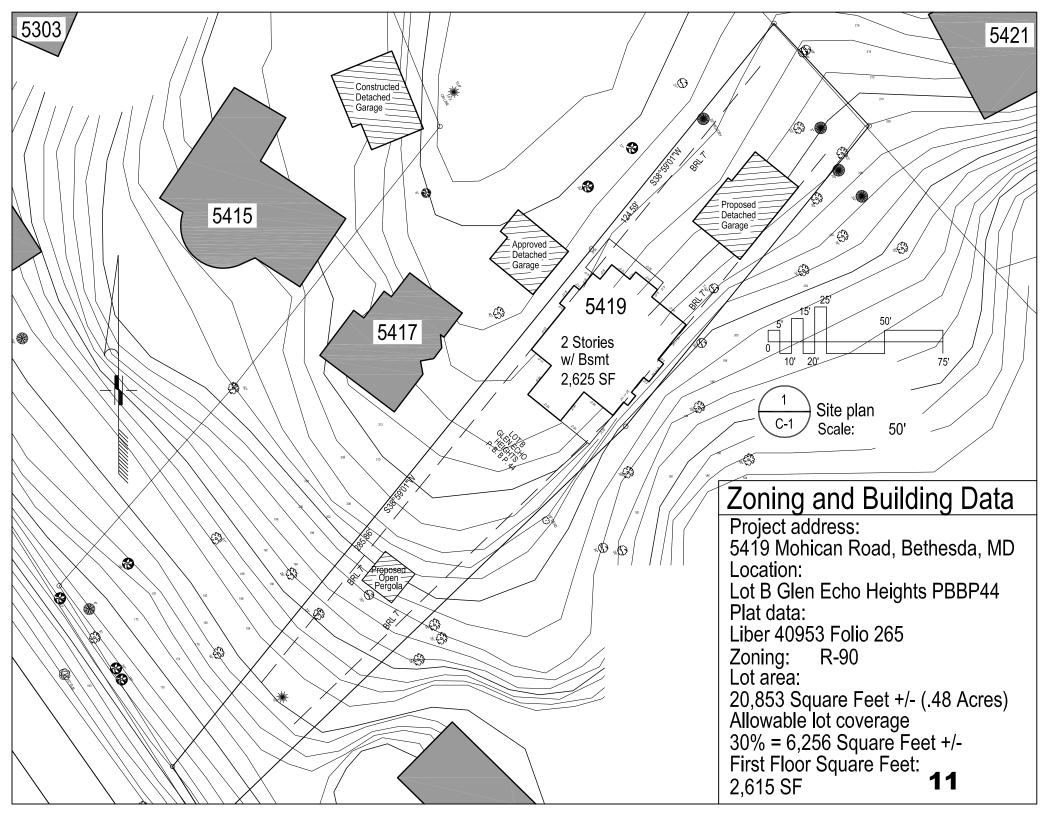

#### **STAFF DISCUSSION**

On December 2, 2015, the HPC approved a HAWP for work at the R.A. Castle (attached) that included the demolition of a c.1970s non-historic garage, the construction of a new garage on the site, fence construction, and new hardscaping. The proposed 1½ story, three-car garage was to be located to the southeast of the house, with a rubble-stone water table veneer, clad in fiber-cement siding in a 5½" reveal, with wood trim details, with an asphalt shingle roof, and a parking pad constructed of cobblestones. The half-story above will be accessed by an exterior set of wood stairs. The 2015 HAWP found that the proposed "materials, features, size, scale, and massing of the proposed garage are compatible with the R.A. Charles Castle" and "the garage is appropriately sited with relation to the historic resource, the driveway and parking pad are compatibly designed."

As the design of the building was already approved by the HPC, Staff is only evaluating the impact the new location and reorientation will have on the R.A. Charles Castle and its associated environmental setting. The new proposed location is now further away from the historic resource at the location where the non-historic garage was demolished following the approval of the 2015 HAWP. The new garage will meet the current zoning ordinance requirements of a 15' (fifteen foot) side setback. Staff recognizes that that the grade will rise approximately 5' (five feet) from the rear of the Charles Castle to the proposed garage site. However, the Mohican façade is a secondary elevation in terms of the level of detail and prominence. The applicant has notified Staff that because this is a "pass-through lot" with frontage on two streets, the zoning inspectors consider the Mohican elevation to be the "front" for purposes of accessory building placement. A variance will be required to place any structure between the house and Mohican Rd.