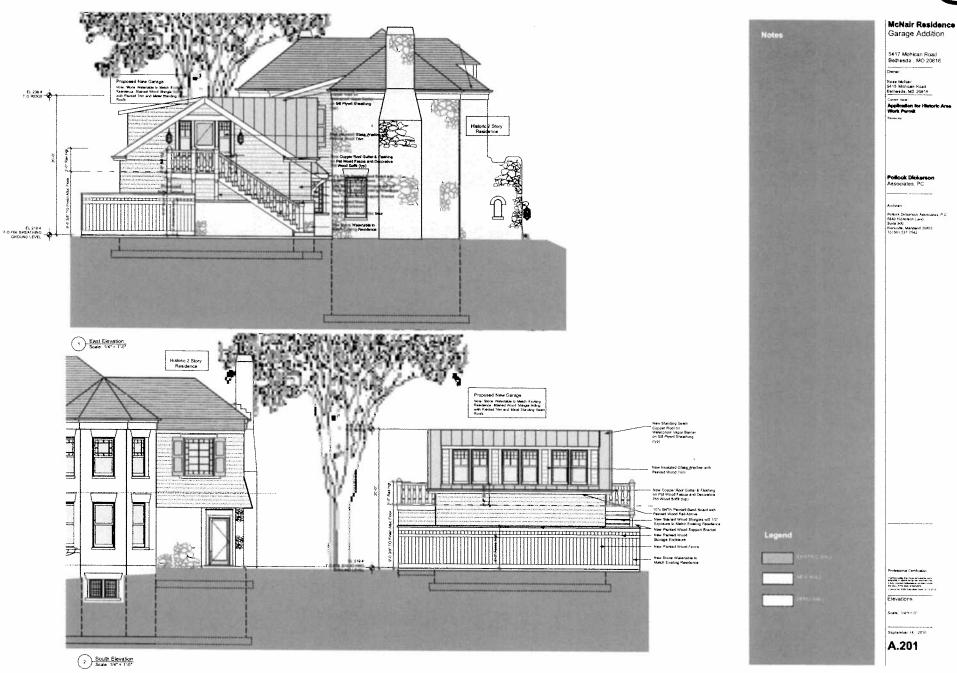

#### **STAFF DISCUSSION**

On December 2, 2015, the HPC approved a HAWP for work at the R.A. Castle (attached) that included the demolition of a c.1970s non-historic garage, the construction of a new garage on the site, fence construction, and new hardscaping. The proposed 1½ story, three-car garage was to be located to the southeast of the house, with a rubble-stone water table veneer, clad in fiber-cement siding in a 5½" reveal, with wood trim details, with an asphalt shingle roof, and a parking pad constructed of cobblestones. The half-story above will be accessed by an exterior set of wood stairs. The 2015 HAWP found that the proposed "materials, features, size, scale, and massing of the proposed garage are compatible with the R.A. Charles Castle" and "the garage is appropriately sited with relation to the historic resource, the driveway and parking pad are compatibly designed."

The applicant proposes changing the location of the garage southeast of the house to the northwest. The change in location will also require rotating the garage by 90°.

Figure 2: partial site plan showing the approved and proposed location for a three-car garage at 5417 Mohican Rd.

As the design of the building was already approved by the HPC, Staff is only evaluating the impact the new location and reorientation will have on the R.A. Charles Castle and its associated environmental setting. The new proposed location is now further away from the historic resource at the location where the non-historic garage was demolished following the approval of the 2015 HAWP. The new garage will meet the current zoning ordinance requirements of a 15' (fifteen foot) side setback. Staff recognizes that that the grade will rise approximately 5' (five feet) from the rear of the Charles Castle to the proposed garage site. However, the Mohican façade is a secondary elevation in terms of the level of detail and prominence. The applicant has notified Staff that because this is a "pass-through lot" with frontage on two streets, the zoning inspectors consider the Mohican elevation to be the "front" for purposes of accessory building placement. A variance will be required to place any structure between the house and Mohican Rd.