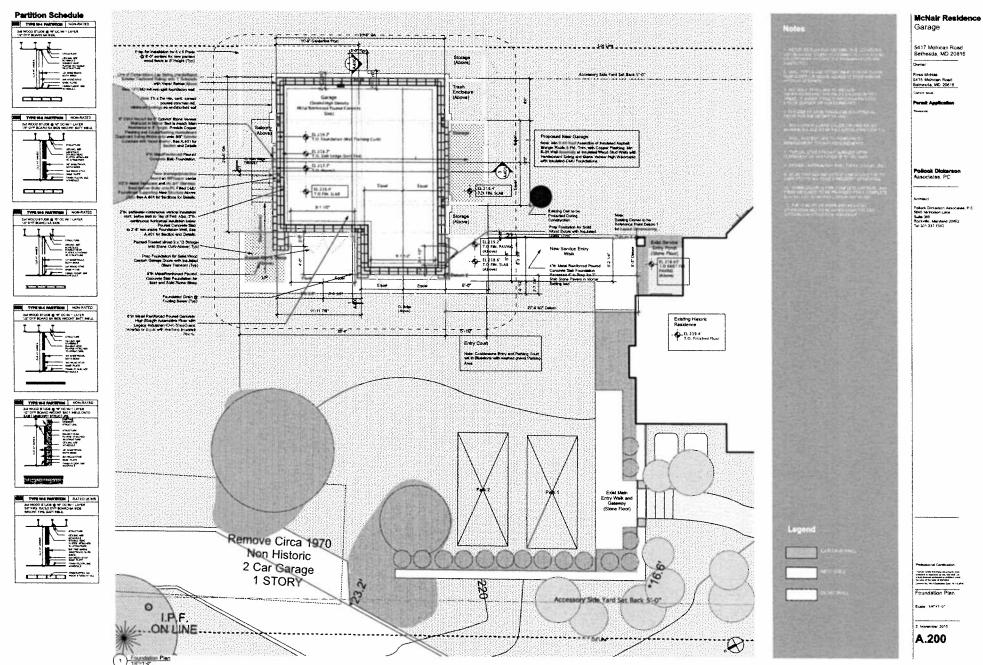

The applicant proposes changing the location of the garage southeast of the house to the northwest. The change in location will also require rotating the garage by 90°.

Figure 2: partial site plan showing the approved and proposed location for a three-car garage at 5417 Mohican Rd.

As the design of the building was already approved by the HPC, Staff is only evaluating the impact the new location and reorientation will have on the R.A. Charles Castle and its associated environmental setting. The new proposed location is now further away from the historic resource at the location where the non-historic garage was demolished following the approval of the 2015 HAWP. The new garage will meet the current zoning ordinance requirements of a 15' (fifteen foot) side setback. Staff recognizes that that the grade will rise approximately 5' (five feet) from the rear of the Charles Castle to the proposed garage site. However, the Mohican façade is a secondary elevation in terms of the level of detail and prominence. The applicant has notified Staff that because this is a "pass-through lot" with frontage on two streets, the zoning inspectors consider the Mohican elevation to be the "front" for purposes of accessory building placement. A variance will be required to place any structure between the house and Mohican Rd.

Figure 3: This detail of the 2015 aerial photograph shows the location of the now demolished non-historic garage.

Staff finds that this change in location will not adversely impact the historic character of the resource. However, Staff also finds that some vegetative screening on the north side of the structure would minimize the impact of the new structure from the public right-of-way and recommends conditioning approval on undertaking some plant screening between the garage and Mohican Rd. Staff supports approval of the proposed building location, with the identified condition, under the same rationale as the 2015 HAWP approval, 24A-8(b)(2) and Standards 9 and 10.