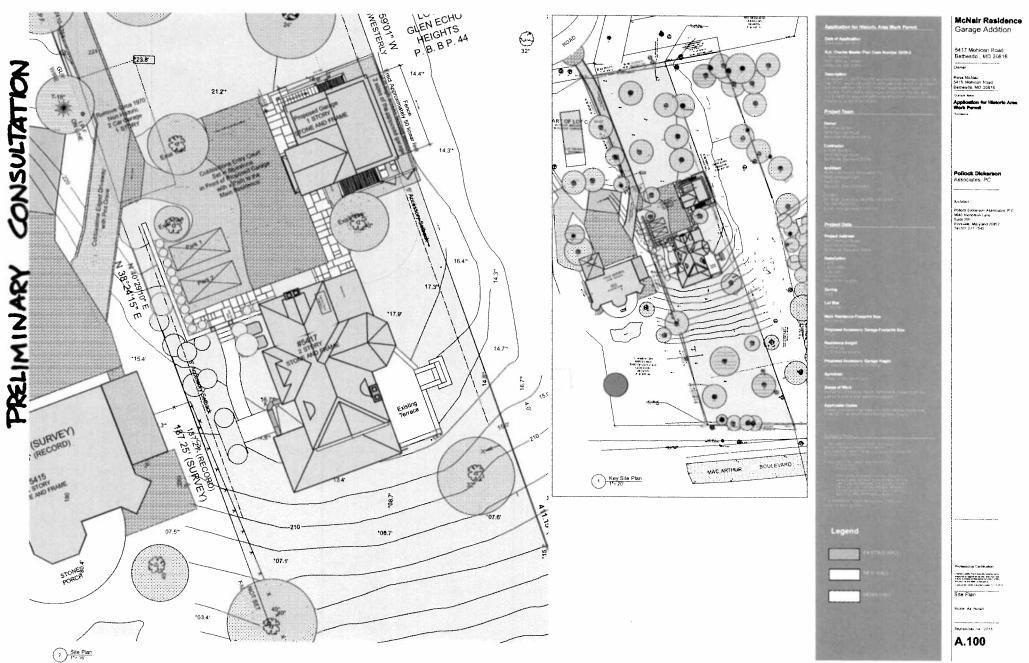

The applicant proposes changing the location of the garage southeast of the house to the northwest. The change in location will also require rotating the garage by 90°.

Figure 2: partial site plan showing the approved and proposed location for a three-car garage at 5417 Mohican Rd.

As the design of the building was already approved by the HPC, Staff is only evaluating the impact the new location and reorientation will have on the R.A. Charles Castle and its associated environmental setting. The new proposed location is now further away from the historic resource at the location where the non-historic garage was demolished following the approval of the 2015 HAWP. The new garage will meet the current zoning ordinance requirements of a 15' (fifteen foot) side setback. Staff recognizes that that the grade will rise approximately 5' (five feet) from the rear of the Charles Castle to the proposed garage site. However, the Mohican façade is a secondary elevation in terms of the level of detail and prominence. The applicant has notified Staff that because this is a "pass-through lot" with frontage on two streets, the zoning inspectors consider the Mohican elevation to be the "front" for purposes of accessory building placement. A variance will be required to place any structure between the house and Mohican Rd.

Figure 3: This detail of the 2015 aerial photograph shows the location of the now demolished non-historic garage.

Staff finds that this change in location will not adversely impact the historic character of the resource. However, Staff also finds that some vegetative screening on the north side of the structure would minimize the impact of the new structure from the public right-of-way and recommends conditioning approval on undertaking some plant screening between the garage and Mohican Rd. Staff supports approval of the proposed building location, with the identified condition, under the same rationale as the 2015 HAWP approval, 24A-8(b)(2) and Standards 9 and 10.