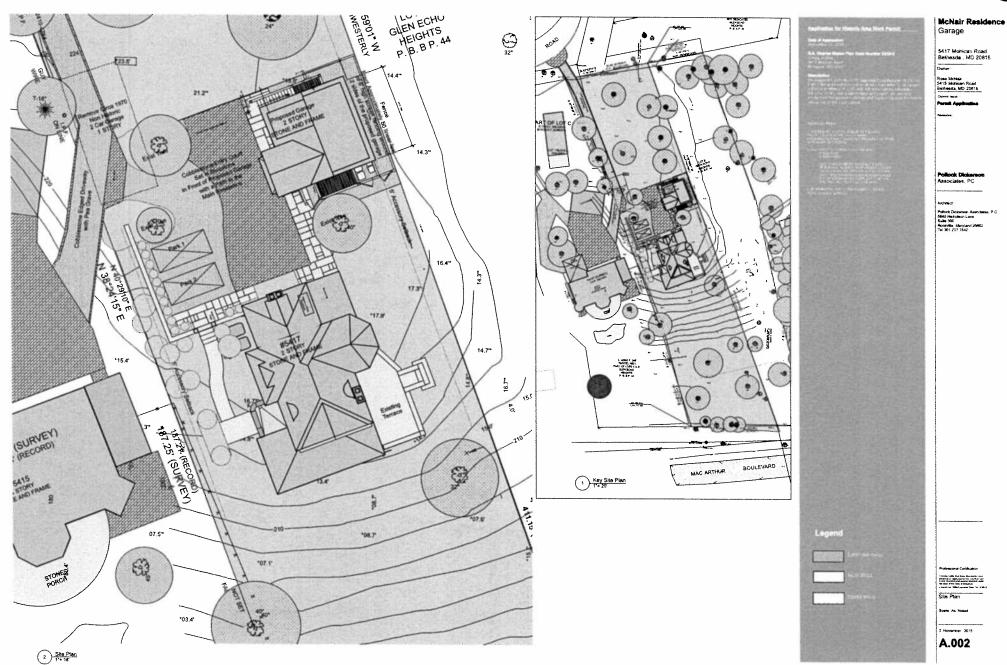

The applicant proposes changing the location of the garage southeast of the house to the northwest. The change in location will also require rotating the garage by 90°.

Figure 2: partial site plan showing the approved and proposed location for a three-car garage at 5417 Mohican Rd.

As the design of the building was already approved by the HPC, Staff is only evaluating the impact the new location and reorientation will have on the R.A. Charles Castle and its associated environmental setting. The new proposed location is now further away from the historic resource at the location where the non-historic garage was demolished following the approval of the 2015 HAWP. The new garage will meet the current zoning ordinance requirements of a 15' (fifteen foot) side setback. Staff recognizes that that the grade will rise approximately 5' (five feet) from the rear of the Charles Castle to the proposed garage site. However, the Mohican façade is a secondary elevation in terms of the level of detail and prominence. The applicant has notified Staff that because this is a "pass-through lot" with frontage on two streets, the zoning inspectors consider the Mohican elevation to be the "front" for purposes of accessory building placement. A variance will be required to place any structure between the house and Mohican Rd.

Figure 3: This detail of the 2015 aerial photograph shows the location of the now demolished non-historic garage.

Staff finds that this change in location will not adversely impact the historic character of the resource. However, Staff also finds that some vegetative screening on the north side of the structure would minimize the impact of the new structure from the public right-of-way and recommends conditioning approval on undertaking some plant screening between the garage and Mohican Rd. Staff supports approval of the proposed building location, with the identified condition, under the same rationale as the 2015 HAWP approval, 24A-8(b)(2) and Standards 9 and 10.