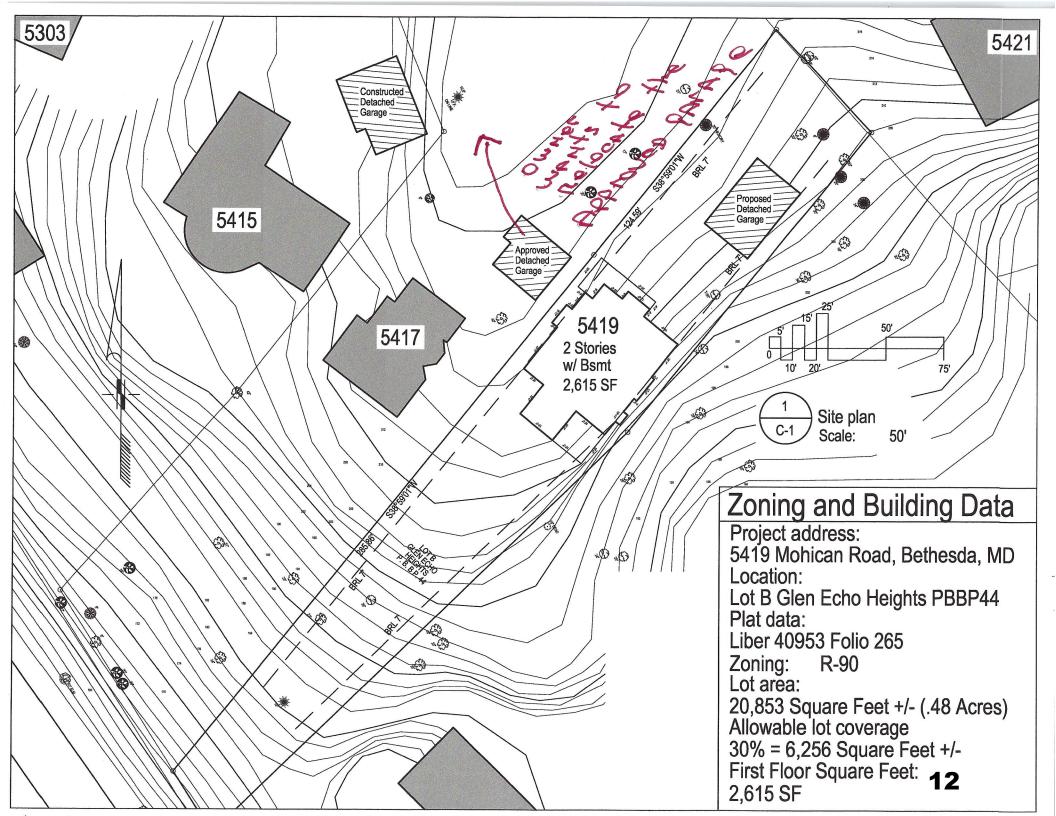

The applicant proposes changing the location of the garage southeast of the house to the northwest. The change in location will also require rotating the garage by 90°.

Figure 2: partial site plan showing the approved and proposed location for a three-car garage at 5417 Mohican Rd.

As the design of the building was already approved by the HPC, Staff is only evaluating the impact the new location and reorientation will have on the R.A. Charles Castle and its associated environmental setting. The new proposed location is now further away from the historic resource at the location where the non-historic garage was demolished following the approval of the 2015 HAWP. The new garage will meet the current zoning ordinance requirements of a 15' (fifteen foot) side setback. Staff recognizes that that the grade will rise approximately 5' (five feet) from the rear of the Charles Castle to the proposed garage site. However, the Mohican façade is a secondary elevation in terms of the level of detail and prominence. The applicant has notified Staff that because this is a "pass-through lot" with frontage on two streets, the zoning inspectors consider the Mohican elevation to be the "front" for purposes of accessory building placement. A variance will be required to place any structure between the house and Mohican Rd.