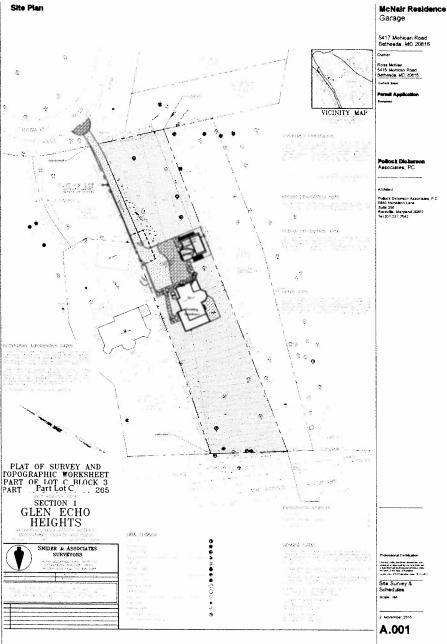

The applicant proposes changing the location of the garage southeast of the house to the northwest. The change in location will also require rotating the garage by 90°.

Figure 2: partial site plan showing the approved and proposed location for a three-car garage at 5417 Mohican Rd.

As the design of the building was already approved by the HPC, Staff is only evaluating the impact the new location and reorientation will have on the R.A. Charles Castle and its associated environmental setting. The new proposed location is now further away from the historic resource at the location where the non-historic garage was demolished following the approval of the 2015 HAWP. The new garage will meet the current zoning ordinance requirements of a 15' (fifteen foot) side setback. Staff recognizes that that the grade will rise approximately 5' (five feet) from the rear of the Charles Castle to the proposed garage site. However, the Mohican façade is a secondary elevation in terms of the level of detail and prominence. The applicant has notified Staff that because this is a "pass-through lot" with frontage on two streets, the zoning inspectors consider the Mohican elevation to be the "front" for purposes of accessory building placement. A variance will be required to place any structure between the house and Mohican Rd.

Figure 3: This detail of the 2015 aerial photograph shows the location of the now demolished non-historic garage.

Staff finds that this change in location will not adversely impact the historic character of the resource. However, Staff also finds that some vegetative screening on the north side of the structure would minimize the impact of the new structure from the public right-of-way and recommends conditioning approval on undertaking some plant screening between the garage and Mohican Rd. Staff supports approval of the proposed building location, with the identified condition, under the same rationale as the 2015 HAWP approval, 24A-8(b)(2) and Standards 9 and 10.