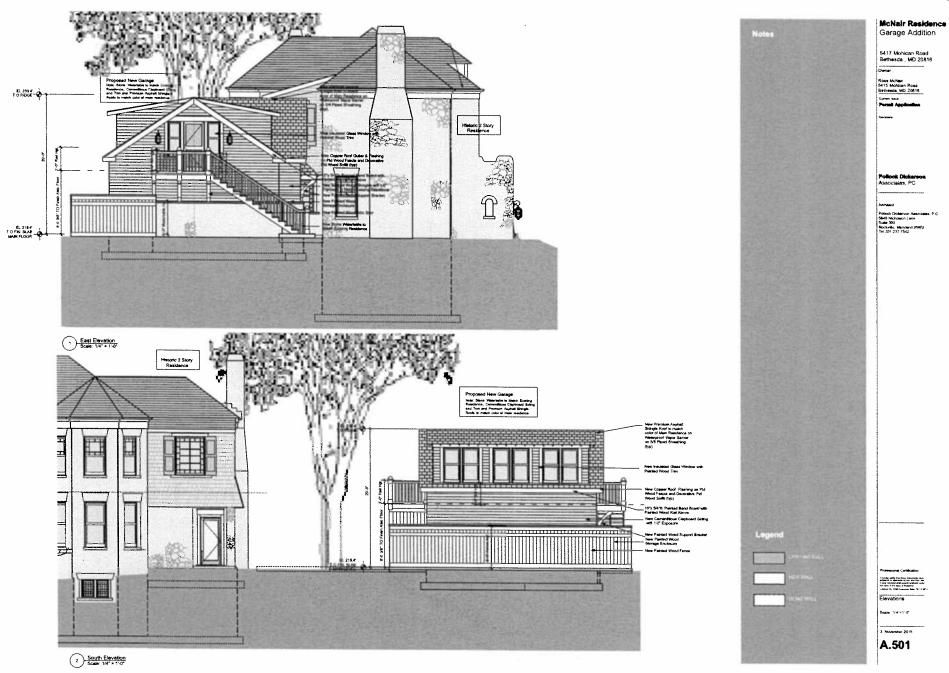

#### **STAFF DISCUSSION**

On December 2, 2015, the HPC approved a HAWP for work at the R.A. Castle (attached) that included the demolition of a c.1970s non-historic garage, the construction of a new garage on the site, fence construction, and new hardscaping. The proposed 1½ story, three-car garage was to be located to the southeast of the house, with a rubble-stone water table veneer, clad in fiber-cement siding in a 5½" reveal, with wood trim details, with an asphalt shingle roof, and a parking pad constructed of cobblestones. The half-story above will be accessed by an exterior set of wood stairs. The 2015 HAWP found that the proposed "materials, features, size, scale, and massing of the proposed garage are compatible with the R.A. Charles Castle" and "the garage is appropriately sited with relation to the historic resource, the driveway and parking pad are compatibly designed."