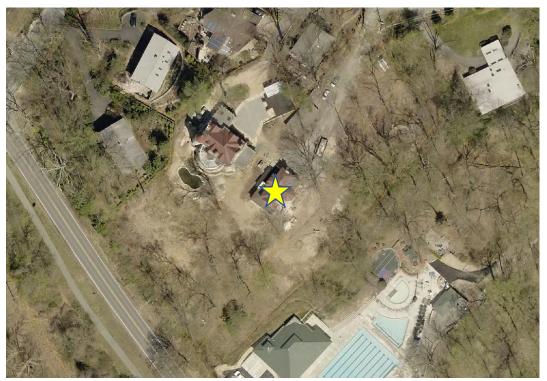

In 2015, the HPC approved the demolition of a non-historic garage and the construction of a new garage, fencing, and paving at the rear of the R.A. Charles Castle.

Figure 1: The R.A. Charles Castle sits to the southeast of the larger Baltzley Castle.