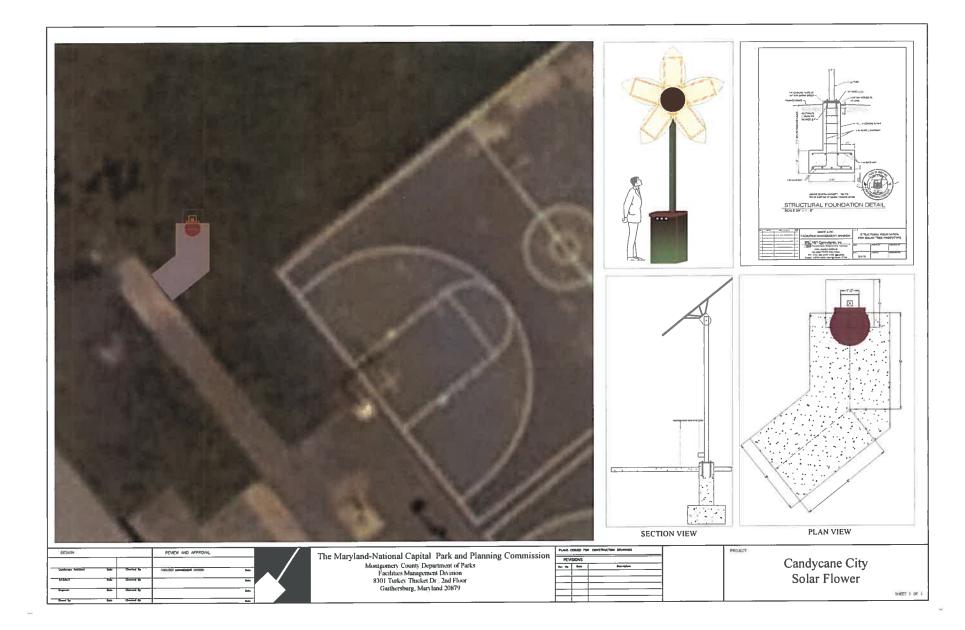

### **STAFF DISCUSSION**

The applicant proposes to construct a ground-mounted solar charging station to the north of the recreation center building. The charging station will be approximately 15' (fifteen feet) tall and will be shaped like a flower (see attached application). Staff finds the location, design, size, and

The proposed charging station will be approximately 15' (fifteen feet) tall. This is lower than the roof of the historic recreation center and is the same approximate height as the basketball hoops in the adjacent courts. Staff finds the height is compatible with the surrounding site.

Finally, Staff finds that the metal base and pole are appropriate materials for the charging station. The metal features are consistent with many of the other recreational features in the park (i.e. playground equipment, basketball hoops, etc.).