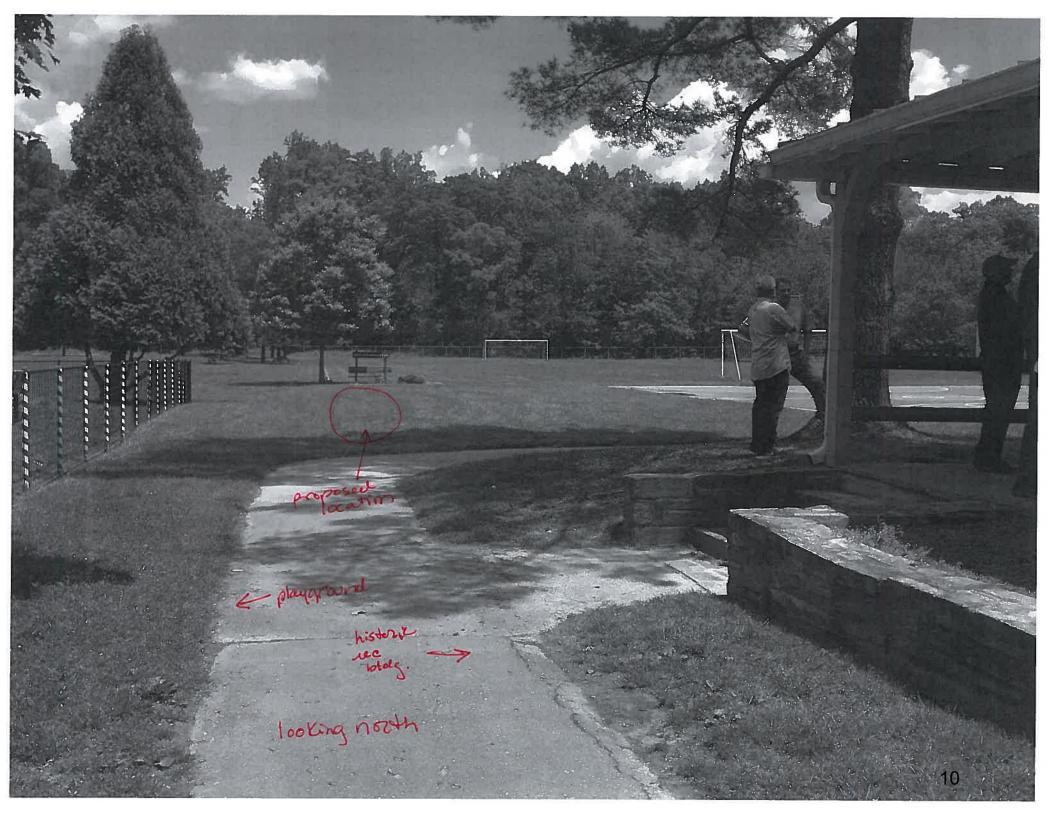

materials to be appropriate with the surrounding park and recommends approval.

The new solar charging station (also referred to as a "solar tree" in the application) will be placed to the rear of the historic recreation center building, next to the playground and basketball courts. Staff finds that this location will not have a significant impact on the historic character of the recreation center building.

Staff additionally finds that the design of the charging station is appropriate in a park setting, adjacent to the playground. The design effectively contrasts against the stone recreation center, but is compatible with the adjacent, brightly colored, playground equipment. Staff concurs with the submitted narrative that the design adds to the playful nature and purpose of the park.