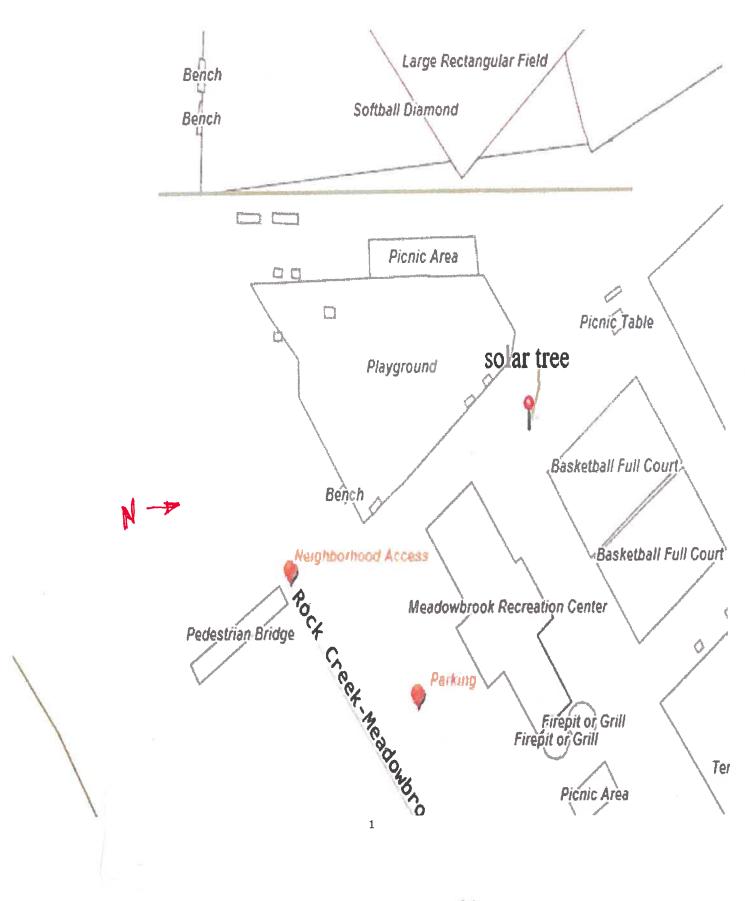

### **STAFF DISCUSSION**

The applicant proposes to construct a ground-mounted solar charging station to the north of the recreation center building. The charging station will be approximately 15' (fifteen feet) tall and will be shaped like a flower (see attached application). Staff finds the location, design, size, and

materials to be appropriate with the surrounding park and recommends approval.

The new solar charging station (also referred to as a "solar tree" in the application) will be placed to the rear of the historic recreation center building, next to the playground and basketball courts. Staff finds that this location will not have a significant impact on the historic character of the recreation center building.