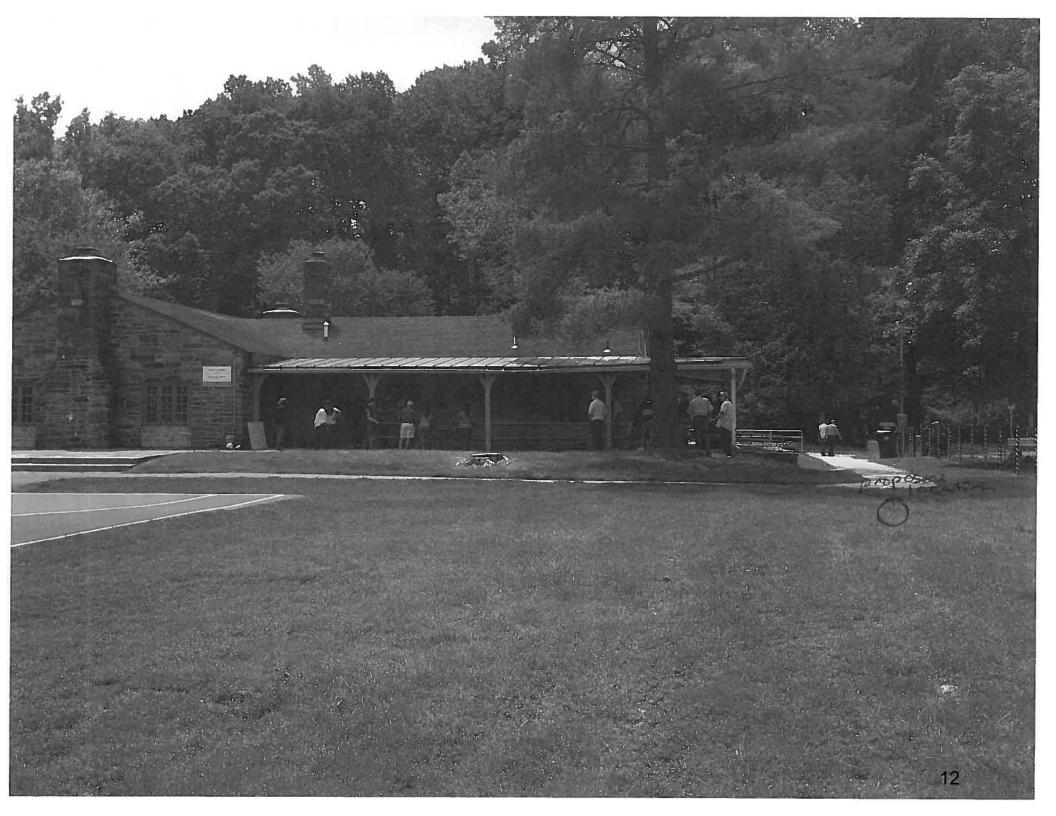

# **ARCHITECTURAL DESCRIPTION**

SIGNIFICANCE:Individially Listed Master Plan Site #36/70 (Rock Creek Rec. Center)STYLE:c.1940

The Meadowbrook Rec. Center is located to the south of the historic Rock Creek Stables. The park consists of a CCC recreation building, a playground, basketball courts, and playing fields.

### **STAFF DISCUSSION**

The applicant proposes to construct a ground-mounted solar charging station to the north of the recreation center building. The charging station will be approximately 15' (fifteen feet) tall and will be shaped like a flower (see attached application). Staff finds the location, design, size, and

materials to be appropriate with the surrounding park and recommends approval.

The new solar charging station (also referred to as a "solar tree" in the application) will be placed to the rear of the historic recreation center building, next to the playground and basketball courts. Staff finds that this location will not have a significant impact on the historic character of the recreation center building.