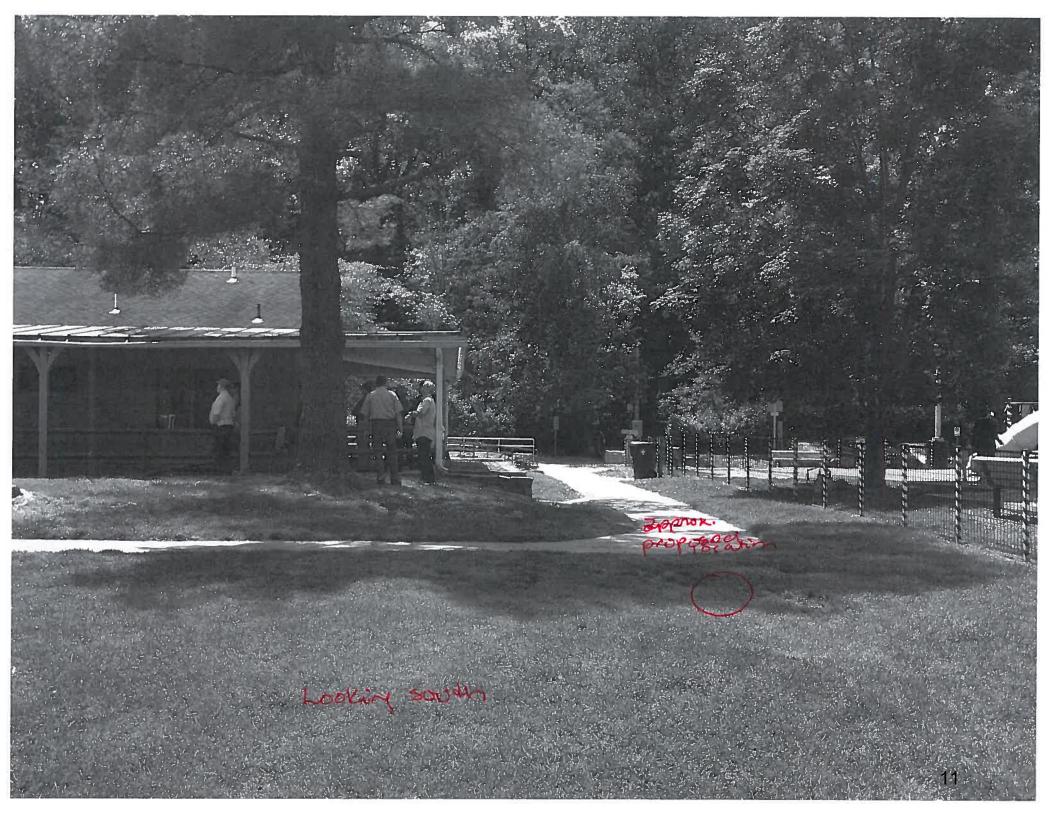

### **STAFF DISCUSSION**

The applicant proposes to construct a ground-mounted solar charging station to the north of the recreation center building. The charging station will be approximately 15' (fifteen feet) tall and will be shaped like a flower (see attached application). Staff finds the location, design, size, and

materials to be appropriate with the surrounding park and recommends approval.

The new solar charging station (also referred to as a "solar tree" in the application) will be placed to the rear of the historic recreation center building, next to the playground and basketball courts. Staff finds that this location will not have a significant impact on the historic character of the recreation center building.

The proposed charging station will be approximately 15' (fifteen feet) tall. This is lower than the roof of the historic recreation center and is the same approximate height as the basketball hoops in the adjacent courts. Staff finds the height is compatible with the surrounding site.