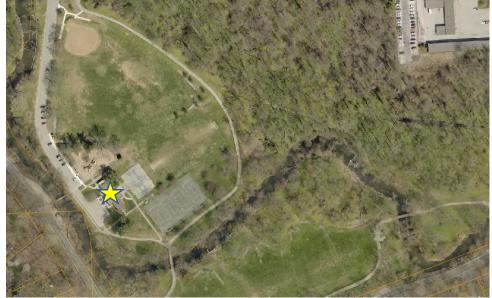

# **ARCHITECTURAL DESCRIPTION**

SIGNIFICANCE:Individially Listed Master Plan Site #36/70 (Rock Creek Rec. Center)STYLE:c.1940

The Meadowbrook Rec. Center is located to the south of the historic Rock Creek Stables. The park consists of a CCC recreation building, a playground, basketball courts, and playing fields.

Figure 1: The historic rec center is located in the southwest corner of the park.