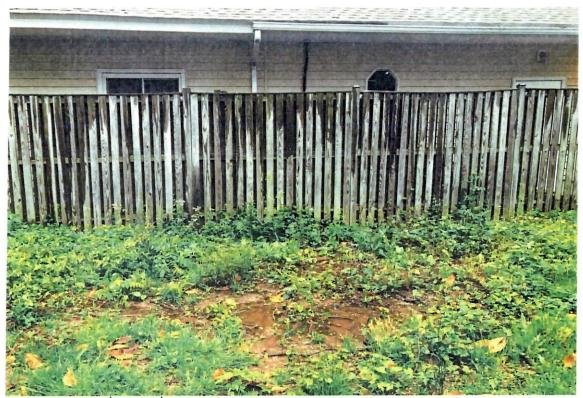

view from driveway on Salisbury Rd (only access to home)

view from neighbor at 9316 Brookwill Rd

View from neighbor at 9310 Brookville Rd

current deck condition (view from driveway)

deck Cview from driveway)
Nite: entry uses thex composite decking w/ white viny / fencing

current wood deck (view from anneway)

view from neighbor at 9310 Brookshile ed

View from neighbor at 9310 Brookville Rd

current dear conditions - rotted wood

rotted wood on deck

Rotted wood on deck + tree growing into deck