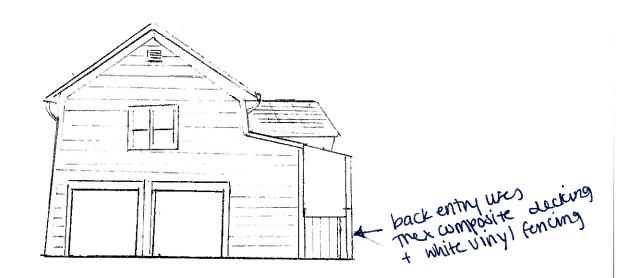

## (view from driverbay at salisbury Ra)

current entry

USCS Composite

The tensor toning

Observed toning

(view from driveway at satisbury Rd)

Whad open picket remain

(view from neighbor at 9316 Brookwille Rd)

view from driveway on Salisbury Rd (only access to home)

view from neighbor at 9316 Brookwill Rd

View from neighbor at 9310 Brookville Rd

current deck condition (view from driveway)

deck Cview from driveway)
Nite: entry uses thex composite decking w/ white viny / fencing