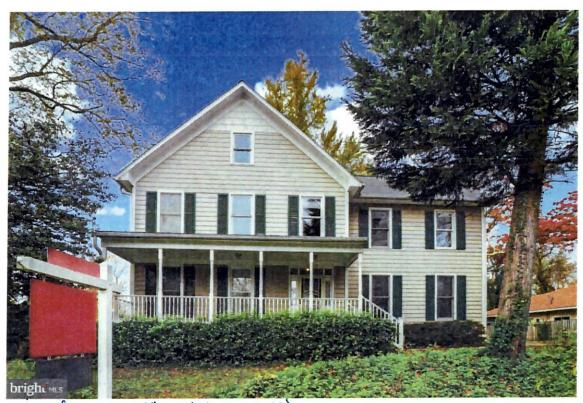

### **ARCHITECTURAL DESCRIPTION**

SIGNIFICANCE: Non-Contributing Resource within the Linden Historic District

DATE: 1997

Fig. 1: Subject property marked by yellow star.

### **STAFF DISCUSSION**

The subject property is a c. 1997 Non-Contributing Resource within the Linden Historic District. While the house has a Salisbury Road address, its traditional front faces Brookville Road to the east. The rear (west) of the house faces Salisbury Road, and is the primary view of the house from within the historic district. The immediately adjacent property to the right/northeast (as viewed from Brookville Road) is outside of the historic district, as are the confronting properties on the opposite side of Brookville Road (the eastern edge of the historic district terminates at Brookville Road). 9310 Brookville Road is an Outstanding Resource, which is immediately adjacent to the left/southwest of the subject property.