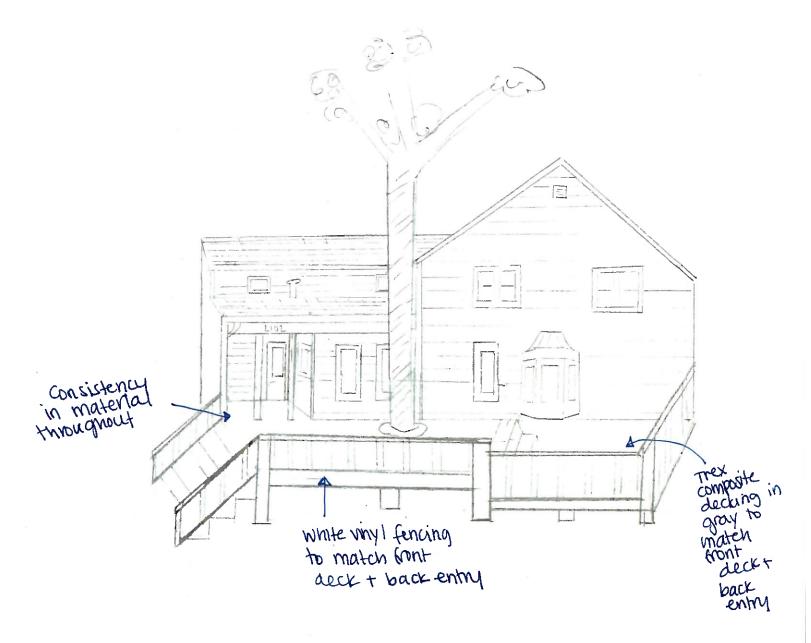

The applicants propose to replace the existing wood deck at the rear of the house with a new Trex composite deck with vinyl railing. The proposed deck and railing materials will match the front porch. In accordance with the *Amendment*, Non-Contributing Resources should be reviewed with the most lenient level of scrutiny. Although the *Amendment* does not provide specific guidance, lenient scrutiny is typically concerned with issues of scale and massing. Staff finds that the proposed deck alterations will not affect the scale and massing of the subject property. Additionally, staff finds that, in accordance with *Standard #2*, the proposal will not remove or alter character-defining features of the subject property or surrounding historic district.

| constitution of expendigle and entangement satisfy expressed dies interesting and significance:                                                                                                                                                                                                                                                                                                                                                                                                                                                                                                                                                                                                                                                                                                                                                                                                                                                                                                                                                                                                                                                                                                                                                                                                                                                                                                                                                                                                                                                                                                                                                                                                                                                                                                                                                                                                                                                                                                                                                                                                                                |
|--------------------------------------------------------------------------------------------------------------------------------------------------------------------------------------------------------------------------------------------------------------------------------------------------------------------------------------------------------------------------------------------------------------------------------------------------------------------------------------------------------------------------------------------------------------------------------------------------------------------------------------------------------------------------------------------------------------------------------------------------------------------------------------------------------------------------------------------------------------------------------------------------------------------------------------------------------------------------------------------------------------------------------------------------------------------------------------------------------------------------------------------------------------------------------------------------------------------------------------------------------------------------------------------------------------------------------------------------------------------------------------------------------------------------------------------------------------------------------------------------------------------------------------------------------------------------------------------------------------------------------------------------------------------------------------------------------------------------------------------------------------------------------------------------------------------------------------------------------------------------------------------------------------------------------------------------------------------------------------------------------------------------------------------------------------------------------------------------------------------------------|
| DECK: CLIMent deck is in disrepair - heavy not and weather damage                                                                                                                                                                                                                                                                                                                                                                                                                                                                                                                                                                                                                                                                                                                                                                                                                                                                                                                                                                                                                                                                                                                                                                                                                                                                                                                                                                                                                                                                                                                                                                                                                                                                                                                                                                                                                                                                                                                                                                                                                                                              |
| that was left untreated by prior owner.                                                                                                                                                                                                                                                                                                                                                                                                                                                                                                                                                                                                                                                                                                                                                                                                                                                                                                                                                                                                                                                                                                                                                                                                                                                                                                                                                                                                                                                                                                                                                                                                                                                                                                                                                                                                                                                                                                                                                                                                                                                                                        |
| THAT WAS LETT WITHOUT BY 11101 OUTCET.                                                                                                                                                                                                                                                                                                                                                                                                                                                                                                                                                                                                                                                                                                                                                                                                                                                                                                                                                                                                                                                                                                                                                                                                                                                                                                                                                                                                                                                                                                                                                                                                                                                                                                                                                                                                                                                                                                                                                                                                                                                                                         |
|                                                                                                                                                                                                                                                                                                                                                                                                                                                                                                                                                                                                                                                                                                                                                                                                                                                                                                                                                                                                                                                                                                                                                                                                                                                                                                                                                                                                                                                                                                                                                                                                                                                                                                                                                                                                                                                                                                                                                                                                                                                                                                                                |
| FENCE: currently, there is no fence around the property. We have                                                                                                                                                                                                                                                                                                                                                                                                                                                                                                                                                                                                                                                                                                                                                                                                                                                                                                                                                                                                                                                                                                                                                                                                                                                                                                                                                                                                                                                                                                                                                                                                                                                                                                                                                                                                                                                                                                                                                                                                                                                               |
| experienced frequent the spassers coming through Brownille                                                                                                                                                                                                                                                                                                                                                                                                                                                                                                                                                                                                                                                                                                                                                                                                                                                                                                                                                                                                                                                                                                                                                                                                                                                                                                                                                                                                                                                                                                                                                                                                                                                                                                                                                                                                                                                                                                                                                                                                                                                                     |
| Rd + crossing through our entire yard, leading trash + passing                                                                                                                                                                                                                                                                                                                                                                                                                                                                                                                                                                                                                                                                                                                                                                                                                                                                                                                                                                                                                                                                                                                                                                                                                                                                                                                                                                                                                                                                                                                                                                                                                                                                                                                                                                                                                                                                                                                                                                                                                                                                 |
| security risk. We also need to protect our don from                                                                                                                                                                                                                                                                                                                                                                                                                                                                                                                                                                                                                                                                                                                                                                                                                                                                                                                                                                                                                                                                                                                                                                                                                                                                                                                                                                                                                                                                                                                                                                                                                                                                                                                                                                                                                                                                                                                                                                                                                                                                            |
| heavy traffic / risk of injury if running across Brookville ed.                                                                                                                                                                                                                                                                                                                                                                                                                                                                                                                                                                                                                                                                                                                                                                                                                                                                                                                                                                                                                                                                                                                                                                                                                                                                                                                                                                                                                                                                                                                                                                                                                                                                                                                                                                                                                                                                                                                                                                                                                                                                |
| The state of the s |
| h General deposition of an instant and in attention to the control of the control |
| b. General description of project and its effect on the historic resource(s), the environmental setting, and, where applicable, the historic district:                                                                                                                                                                                                                                                                                                                                                                                                                                                                                                                                                                                                                                                                                                                                                                                                                                                                                                                                                                                                                                                                                                                                                                                                                                                                                                                                                                                                                                                                                                                                                                                                                                                                                                                                                                                                                                                                                                                                                                         |
| DECK: Proposed deek would match in style + match at to front                                                                                                                                                                                                                                                                                                                                                                                                                                                                                                                                                                                                                                                                                                                                                                                                                                                                                                                                                                                                                                                                                                                                                                                                                                                                                                                                                                                                                                                                                                                                                                                                                                                                                                                                                                                                                                                                                                                                                                                                                                                                   |
| deck (focusing Brookers Le Rd), which was oney tree decking                                                                                                                                                                                                                                                                                                                                                                                                                                                                                                                                                                                                                                                                                                                                                                                                                                                                                                                                                                                                                                                                                                                                                                                                                                                                                                                                                                                                                                                                                                                                                                                                                                                                                                                                                                                                                                                                                                                                                                                                                                                                    |
| and white vinyl fending. This would retain the                                                                                                                                                                                                                                                                                                                                                                                                                                                                                                                                                                                                                                                                                                                                                                                                                                                                                                                                                                                                                                                                                                                                                                                                                                                                                                                                                                                                                                                                                                                                                                                                                                                                                                                                                                                                                                                                                                                                                                                                                                                                                 |
| ch avacing the banks in the state of the                                                                                                                                                                                                                                                                                                                                                                                                                                                                                                                                                                                                                                                                                                                                                                                                                                                                                                                                                                                                                                                                                                                                                                                                                                                                                                                                                                                                                                                                                                                                                                                                                                                                                                                                                                                                                                                                                                                                                                                                                                                                                       |
| maracles of the nonk + provide consistency, which were                                                                                                                                                                                                                                                                                                                                                                                                                                                                                                                                                                                                                                                                                                                                                                                                                                                                                                                                                                                                                                                                                                                                                                                                                                                                                                                                                                                                                                                                                                                                                                                                                                                                                                                                                                                                                                                                                                                                                                                                                                                                         |
| is lacking.                                                                                                                                                                                                                                                                                                                                                                                                                                                                                                                                                                                                                                                                                                                                                                                                                                                                                                                                                                                                                                                                                                                                                                                                                                                                                                                                                                                                                                                                                                                                                                                                                                                                                                                                                                                                                                                                                                                                                                                                                                                                                                                    |
| FONCE: Fence style would mater next door neighbors - shadow box -                                                                                                                                                                                                                                                                                                                                                                                                                                                                                                                                                                                                                                                                                                                                                                                                                                                                                                                                                                                                                                                                                                                                                                                                                                                                                                                                                                                                                                                                                                                                                                                                                                                                                                                                                                                                                                                                                                                                                                                                                                                              |
| SITEPLAN and dechease on side of house + Lack to 4 ft open picket.                                                                                                                                                                                                                                                                                                                                                                                                                                                                                                                                                                                                                                                                                                                                                                                                                                                                                                                                                                                                                                                                                                                                                                                                                                                                                                                                                                                                                                                                                                                                                                                                                                                                                                                                                                                                                                                                                                                                                                                                                                                             |
| wastered of size of violet + back to 9 ft open picter.                                                                                                                                                                                                                                                                                                                                                                                                                                                                                                                                                                                                                                                                                                                                                                                                                                                                                                                                                                                                                                                                                                                                                                                                                                                                                                                                                                                                                                                                                                                                                                                                                                                                                                                                                                                                                                                                                                                                                                                                                                                                         |
|                                                                                                                                                                                                                                                                                                                                                                                                                                                                                                                                                                                                                                                                                                                                                                                                                                                                                                                                                                                                                                                                                                                                                                                                                                                                                                                                                                                                                                                                                                                                                                                                                                                                                                                                                                                                                                                                                                                                                                                                                                                                                                                                |

view of front porch from neighbor at 9316 Brookville Rd - new deel proposed in back to match front deek

View of front porch - new deck proposal in back to mater front of house

view of fence (shadan box) along perimeter of neighbor at 9316 Brookville kel. Fence proposal along Brookville kel. to match + connect