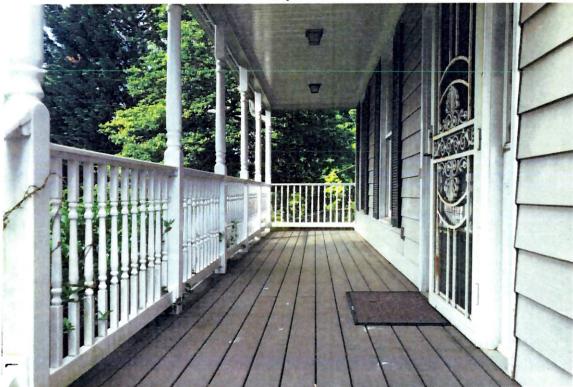

view from driveway on Salisbury Rd (only access to home)

view from neighbor at 9316 Brookwill Rd

View from neighbor at 9310 Brookville Rd

current deck condition (view from driveway)

deck Cview from driveway)
Nite: entry uses thex composite decking w/ white viny / fencing

view of front porch from neighbor at 9316 Brookville Rd - new deel proposed in back to match front deek

View of front porch - new deck proposal in back to mater front of house

view of fence (shadan box) along perimeter of neighbor at 9316 Brookville kel. Fence proposal along Brookville kel. to match + connect