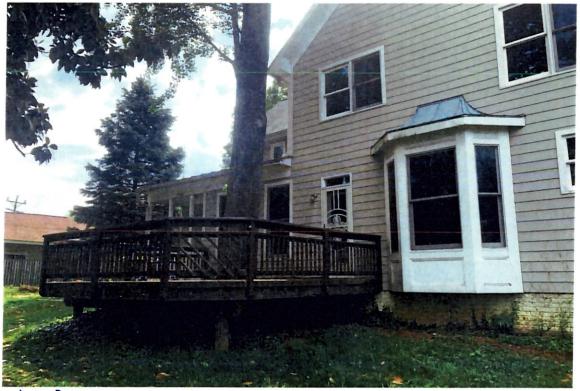

# (view from neighbor at 9310 Brookville fd)

(view from neighbor at 9310 Brookville Ra)

4 4' open wood picket fence to be transitioned from 6' shadow box fence along Brooksille Rd

view from Broskville Rd (no access)

view of neighbors snadow box fence. Proposal to motten along snokulus Rd.

view of Brookville ed, area of proposed 6' shadw box fence.

Area of proposed shadow box fence along prookvill ed

when of Brookville Rd, area of proposed shadow box fince. To ke transitioned into 4' open placet along perimeter wil 9310 Brookville Rd (along mesh wine fence visible in right of photo). 4' open picket fence to run along side wil mesh wine fence.