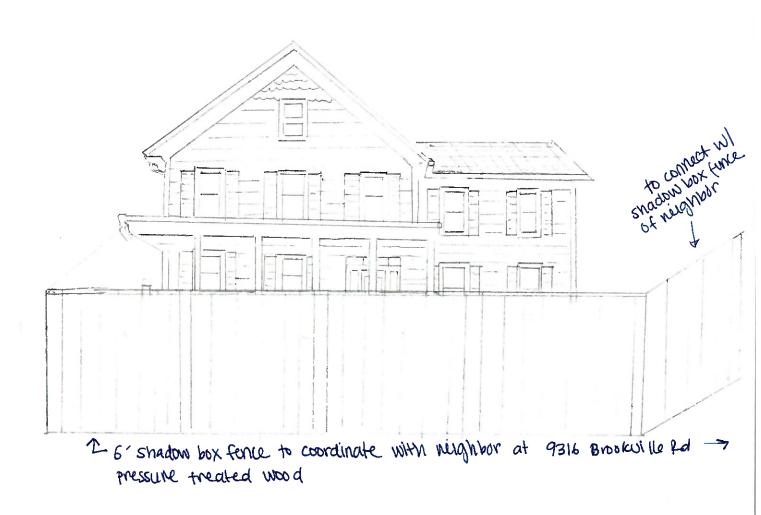

The applicants also propose to install fencing on all sides of the subject property. A 4' high wood picket fence is proposed at the rear (facing Salisbury Road and the historic district) and left/southwest side (adjacent to the Outstanding Resource at 9310 Brookville Road). A 6' high wood shadowbox-style fence is proposed at the front (facing Brookville Road at the eastern edge of the historic district) and right/northeast side (adjacent to the neighboring property to the right, which is outside the historic district). Although the Commission typically requires fences in front of the rear plane of the house to be no higher than 4' and to have a traditional open picket design, staff finds that the proposed fencing plan is entirely appropriate at the subject property, as it will have the least impact on the historic district and its significant resources.

4' open wood
picket funce on far side
(to ke transitioned
from shadow box
fence along Brookville Rd)

# (view from neighbor at 9310 Brookville fd)

(view from neighbor at 9310 Brookville Ra)

4 4' open wood picket fence to be transitioned from 6' shadow box fence along Brooksille Rd

view from Broskville Rd (no access)

view of neighbors snadow box fence. Proposal to motten along snokulus Rd.

view of Brookville ed, area of proposed 6' shadw box fence.

Area of proposed shadow box fence along prookvill ed

when of Brookville Rd, area of proposed shadow box fince. To ke transitioned into 4' open placet along perimeter wil 9310 Brookville Rd (along mesh wine fence visible in right of photo). 4' open picket fence to run along side wil mesh wine fence.