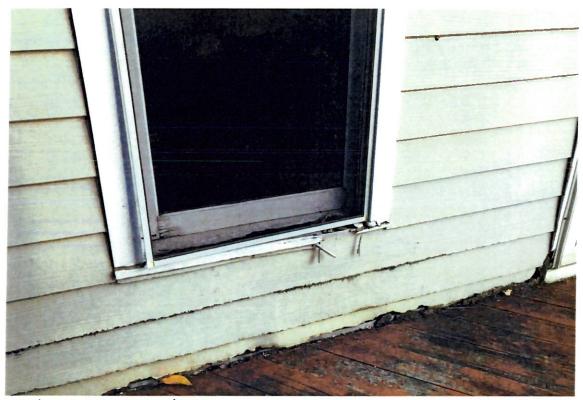

current wood deck (view from anneway)

view from neighbor at 9310 Brookshile ed

View from neighbor at 9310 Brookville Rd

current dear conditions - rotted wood

rotted wood on deck

Rotted wood on deck + tree growing into deck