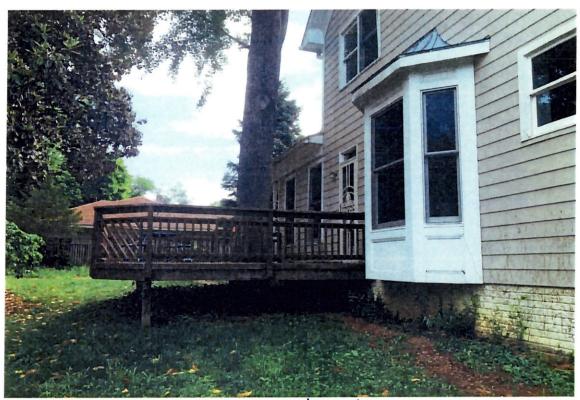

view from driveway on Salisbury Rd (only access to home)

view from neighbor at 9316 Brookwill Rd

View from neighbor at 9310 Brookville Rd

current deck condition (view from driveway)

deck Cview from driveway)
Nite: entry uses thex composite decking w/ white viny / fencing

current wood deck (view from anneway)

view from neighbor at 9310 Brookshile ed

View from neighbor at 9310 Brookville Rd

current dear conditions - rotted wood

rotted wood on deck

Rotted wood on deck + tree growing into deck