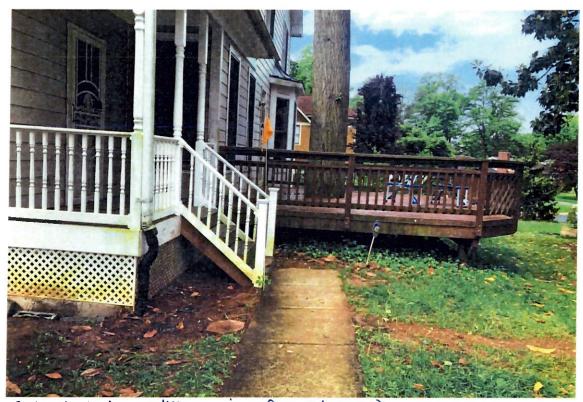

view from driveway on Salisbury Rd (only access to home)

view from neighbor at 9316 Brookwill Rd

View from neighbor at 9310 Brookville Rd

current deck condition (view from driveway)

deck Cview from driveway)
Nite: entry uses thex composite decking w/ white viny / fencing

current wood deck (view from anneway)

view from neighbor at 9310 Brookshile ed

View from neighbor at 9310 Brookville Rd

current dear conditions - rotted wood

rotted wood on deck

Rotted wood on deck + tree growing into deck