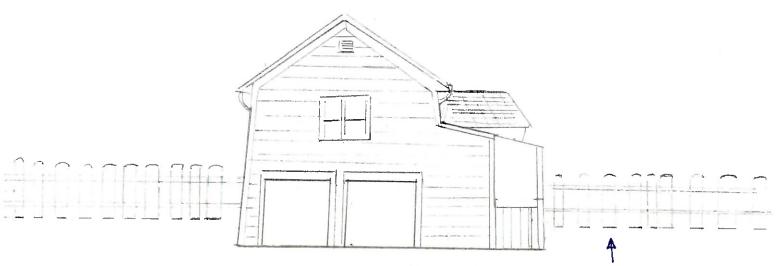

The applicants also propose to install fencing on all sides of the subject property. A 4' high wood picket fence is proposed at the rear (facing Salisbury Road and the historic district) and left/southwest side (adjacent to the Outstanding Resource at 9310 Brookville Road). A 6' high wood shadowbox-style fence is proposed at the front (facing Brookville Road at the eastern edge of the historic district) and right/northeast side (adjacent to the neighboring property to the right, which is outside the historic district). Although the Commission typically requires fences in front of the rear plane of the house to be no higher than 4' and to have a traditional open picket design, staff finds that the proposed fencing plan is entirely appropriate at the subject property, as it will have the least impact on the historic district and its significant resources.

4' open wood
picket funce on far side
(to ke transitioned
from shadow box
fence along Brookville Rd)

# (view from neighbor at 9310 Brookville fd)

(view from neighbor at 9310 Brookville Ra)

4 4' open wood picket fence to be transitioned from 6' shadow box fence along Brooksille Rd

view from Broskville Rd (no access)