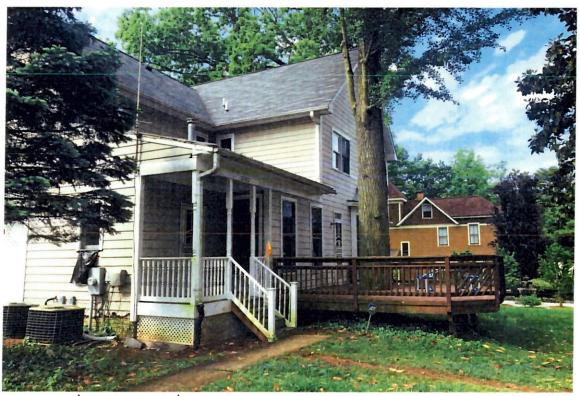

7

6-009

mse ssu water now

PROPOSAL

10

current front poron uses Trex grey composite decking + viny!

- Brookville Rd

### PROPOSAL (view from Brockville Rd)

Brookville Rd