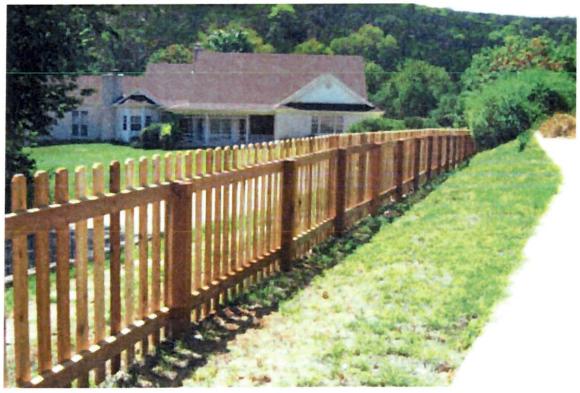

The applicants also propose to install fencing on all sides of the subject property. A 4' high wood picket fence is proposed at the rear (facing Salisbury Road and the historic district) and left/southwest side (adjacent to the Outstanding Resource at 9310 Brookville Road). A 6' high wood shadowbox-style fence is proposed at the front (facing Brookville Road at the eastern edge of the historic district) and right/northeast side (adjacent to the neighboring property to the right, which is outside the historic district). Although the Commission typically requires fences in front of the rear plane of the house to be no higher than 4' and to have a traditional open picket design, staff finds that the proposed fencing plan is entirely appropriate at the subject property, as it will have the least impact on the historic district and its significant resources.

4' open wood
picket funce on far side
(to ke transitioned
from shadow box
fence along Brookville Rd)

# (view from neighbor at 9310 Brookville fd)

(view from neighbor at 9310 Brookville Ra)

4 4' open wood picket fence to be transitioned from 6' shadow box fence along Brooksille Rd

view from Broskville Rd (no access)