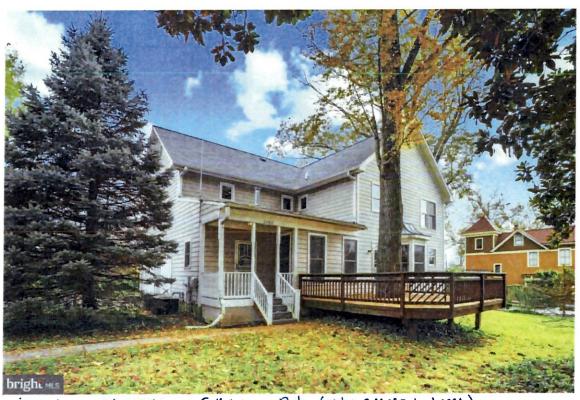

### **PROPOSAL:**

The applicant proposes the following work items at the subject property:

- Replace the existing wood deck at the rear with a Trex composite deck with vinyl railing.
- Install fencing on all sides of the property.

The applicants propose to replace the existing wood deck at the rear of the house with a new Trex composite deck with vinyl railing. The proposed deck and railing materials will match the front porch. In accordance with the *Amendment*, Non-Contributing Resources should be reviewed with the most lenient level of scrutiny. Although the *Amendment* does not provide specific guidance, lenient scrutiny is typically concerned with issues of scale and massing. Staff finds that the proposed deck alterations will not affect the scale and massing of the subject property. Additionally, staff finds that, in accordance with *Standard #2*, the proposal will not remove or alter character-defining features of the subject property or surrounding historic district.

view from driveway on Salisbury Rd (only access to home)

view from neighbor at 9316 Brookwill Rd

View from neighbor at 9310 Brookville Rd

current deck condition (view from driveway)

deck Cview from driveway)
Nite: entry uses thex composite decking w/ white viny / fencing

current wood deck (view from anneway)

view from neighbor at 9310 Brookshile ed

View from neighbor at 9310 Brookville Rd

current dear conditions - rotted wood

rotted wood on deck

Rotted wood on deck + tree growing into deck