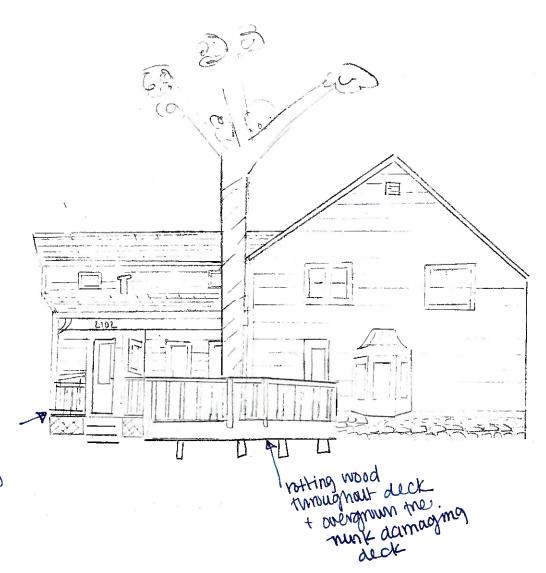

| constitution of expendigle and entangement satisfy expressed dies interesting and significance:                                                                                                                                                                                                                                                                                                                                                                                                                                                                                                                                                                                                                                                                                                                                                                                                                                                                                                                                                                                                                                                                                                                                                                                                                                                                                                                                                                                                                                                                                                                                                                                                                                                                                                                                                                                                                                                                                                                                                                                                                                |
|--------------------------------------------------------------------------------------------------------------------------------------------------------------------------------------------------------------------------------------------------------------------------------------------------------------------------------------------------------------------------------------------------------------------------------------------------------------------------------------------------------------------------------------------------------------------------------------------------------------------------------------------------------------------------------------------------------------------------------------------------------------------------------------------------------------------------------------------------------------------------------------------------------------------------------------------------------------------------------------------------------------------------------------------------------------------------------------------------------------------------------------------------------------------------------------------------------------------------------------------------------------------------------------------------------------------------------------------------------------------------------------------------------------------------------------------------------------------------------------------------------------------------------------------------------------------------------------------------------------------------------------------------------------------------------------------------------------------------------------------------------------------------------------------------------------------------------------------------------------------------------------------------------------------------------------------------------------------------------------------------------------------------------------------------------------------------------------------------------------------------------|
| DECK: CLIMent deck is in disrepair - heavy not and weather damage                                                                                                                                                                                                                                                                                                                                                                                                                                                                                                                                                                                                                                                                                                                                                                                                                                                                                                                                                                                                                                                                                                                                                                                                                                                                                                                                                                                                                                                                                                                                                                                                                                                                                                                                                                                                                                                                                                                                                                                                                                                              |
| that was left untreated by prior owner.                                                                                                                                                                                                                                                                                                                                                                                                                                                                                                                                                                                                                                                                                                                                                                                                                                                                                                                                                                                                                                                                                                                                                                                                                                                                                                                                                                                                                                                                                                                                                                                                                                                                                                                                                                                                                                                                                                                                                                                                                                                                                        |
| THAT WAS LETT WITHOUT BY 11101 OUTCET.                                                                                                                                                                                                                                                                                                                                                                                                                                                                                                                                                                                                                                                                                                                                                                                                                                                                                                                                                                                                                                                                                                                                                                                                                                                                                                                                                                                                                                                                                                                                                                                                                                                                                                                                                                                                                                                                                                                                                                                                                                                                                         |
|                                                                                                                                                                                                                                                                                                                                                                                                                                                                                                                                                                                                                                                                                                                                                                                                                                                                                                                                                                                                                                                                                                                                                                                                                                                                                                                                                                                                                                                                                                                                                                                                                                                                                                                                                                                                                                                                                                                                                                                                                                                                                                                                |
| FENCE: currently, there is no fence around the property. We have                                                                                                                                                                                                                                                                                                                                                                                                                                                                                                                                                                                                                                                                                                                                                                                                                                                                                                                                                                                                                                                                                                                                                                                                                                                                                                                                                                                                                                                                                                                                                                                                                                                                                                                                                                                                                                                                                                                                                                                                                                                               |
| experienced frequent the spassers coming through Brownille                                                                                                                                                                                                                                                                                                                                                                                                                                                                                                                                                                                                                                                                                                                                                                                                                                                                                                                                                                                                                                                                                                                                                                                                                                                                                                                                                                                                                                                                                                                                                                                                                                                                                                                                                                                                                                                                                                                                                                                                                                                                     |
| Rd + crossing through our entire yard, leading trash + passing                                                                                                                                                                                                                                                                                                                                                                                                                                                                                                                                                                                                                                                                                                                                                                                                                                                                                                                                                                                                                                                                                                                                                                                                                                                                                                                                                                                                                                                                                                                                                                                                                                                                                                                                                                                                                                                                                                                                                                                                                                                                 |
| security risk. We also need to protect our don from                                                                                                                                                                                                                                                                                                                                                                                                                                                                                                                                                                                                                                                                                                                                                                                                                                                                                                                                                                                                                                                                                                                                                                                                                                                                                                                                                                                                                                                                                                                                                                                                                                                                                                                                                                                                                                                                                                                                                                                                                                                                            |
| heavy traffic / risk of injury if running across Brookville ed.                                                                                                                                                                                                                                                                                                                                                                                                                                                                                                                                                                                                                                                                                                                                                                                                                                                                                                                                                                                                                                                                                                                                                                                                                                                                                                                                                                                                                                                                                                                                                                                                                                                                                                                                                                                                                                                                                                                                                                                                                                                                |
| The state of the s |
| h General deposition of an instant and in attention to the control of the control |
| b. General description of project and its effect on the historic resource(s), the environmental setting, and, where applicable, the historic district:                                                                                                                                                                                                                                                                                                                                                                                                                                                                                                                                                                                                                                                                                                                                                                                                                                                                                                                                                                                                                                                                                                                                                                                                                                                                                                                                                                                                                                                                                                                                                                                                                                                                                                                                                                                                                                                                                                                                                                         |
| DECK: Proposed deek would match in style + match at to front                                                                                                                                                                                                                                                                                                                                                                                                                                                                                                                                                                                                                                                                                                                                                                                                                                                                                                                                                                                                                                                                                                                                                                                                                                                                                                                                                                                                                                                                                                                                                                                                                                                                                                                                                                                                                                                                                                                                                                                                                                                                   |
| deck (focusing Brookers Le Rd), which was oney tree decking                                                                                                                                                                                                                                                                                                                                                                                                                                                                                                                                                                                                                                                                                                                                                                                                                                                                                                                                                                                                                                                                                                                                                                                                                                                                                                                                                                                                                                                                                                                                                                                                                                                                                                                                                                                                                                                                                                                                                                                                                                                                    |
| and white vinyl fending. This would retain the                                                                                                                                                                                                                                                                                                                                                                                                                                                                                                                                                                                                                                                                                                                                                                                                                                                                                                                                                                                                                                                                                                                                                                                                                                                                                                                                                                                                                                                                                                                                                                                                                                                                                                                                                                                                                                                                                                                                                                                                                                                                                 |
| ch avacing the banks in the state of the                                                                                                                                                                                                                                                                                                                                                                                                                                                                                                                                                                                                                                                                                                                                                                                                                                                                                                                                                                                                                                                                                                                                                                                                                                                                                                                                                                                                                                                                                                                                                                                                                                                                                                                                                                                                                                                                                                                                                                                                                                                                                       |
| maracles of the nonk + provide consistency, which were                                                                                                                                                                                                                                                                                                                                                                                                                                                                                                                                                                                                                                                                                                                                                                                                                                                                                                                                                                                                                                                                                                                                                                                                                                                                                                                                                                                                                                                                                                                                                                                                                                                                                                                                                                                                                                                                                                                                                                                                                                                                         |
| is lacking.                                                                                                                                                                                                                                                                                                                                                                                                                                                                                                                                                                                                                                                                                                                                                                                                                                                                                                                                                                                                                                                                                                                                                                                                                                                                                                                                                                                                                                                                                                                                                                                                                                                                                                                                                                                                                                                                                                                                                                                                                                                                                                                    |
| FONCE: Fence style would mater next door neighbors - shadow box -                                                                                                                                                                                                                                                                                                                                                                                                                                                                                                                                                                                                                                                                                                                                                                                                                                                                                                                                                                                                                                                                                                                                                                                                                                                                                                                                                                                                                                                                                                                                                                                                                                                                                                                                                                                                                                                                                                                                                                                                                                                              |
| SITEPLAN and dechease on side of house + Lack to 4 ft open picket.                                                                                                                                                                                                                                                                                                                                                                                                                                                                                                                                                                                                                                                                                                                                                                                                                                                                                                                                                                                                                                                                                                                                                                                                                                                                                                                                                                                                                                                                                                                                                                                                                                                                                                                                                                                                                                                                                                                                                                                                                                                             |
| wastered of size of violet + back to 9 ft open picter.                                                                                                                                                                                                                                                                                                                                                                                                                                                                                                                                                                                                                                                                                                                                                                                                                                                                                                                                                                                                                                                                                                                                                                                                                                                                                                                                                                                                                                                                                                                                                                                                                                                                                                                                                                                                                                                                                                                                                                                                                                                                         |
|                                                                                                                                                                                                                                                                                                                                                                                                                                                                                                                                                                                                                                                                                                                                                                                                                                                                                                                                                                                                                                                                                                                                                                                                                                                                                                                                                                                                                                                                                                                                                                                                                                                                                                                                                                                                                                                                                                                                                                                                                                                                                                                                |

current wood deck (view from anneway)

view from neighbor at 9310 Brookshile ed

View from neighbor at 9310 Brookville Rd

current dear conditions - rotted wood

rotted wood on deck

Rotted wood on deck + tree growing into deck