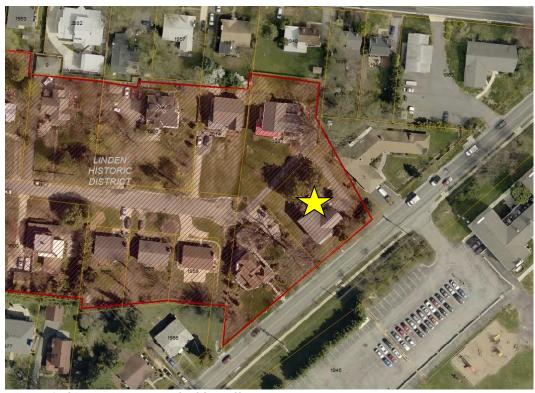

### **ARCHITECTURAL DESCRIPTION**

SIGNIFICANCE: Non-Contributing Resource within the Linden Historic District

DATE: 1997

Fig. 1: Subject property marked by yellow star.

### **STAFF DISCUSSION**

The subject property is a c. 1997 Non-Contributing Resource within the Linden Historic District. While the house has a Salisbury Road address, its traditional front faces Brookville Road to the east. The rear (west) of the house faces Salisbury Road, and is the primary view of the house from within the historic district. The immediately adjacent property to the right/northeast (as viewed from Brookville Road) is outside of the historic district, as are the confronting properties on the opposite side of Brookville Road (the eastern edge of the historic district terminates at Brookville Road). 9310 Brookville Road is an Outstanding Resource, which is immediately adjacent to the left/southwest of the subject property.