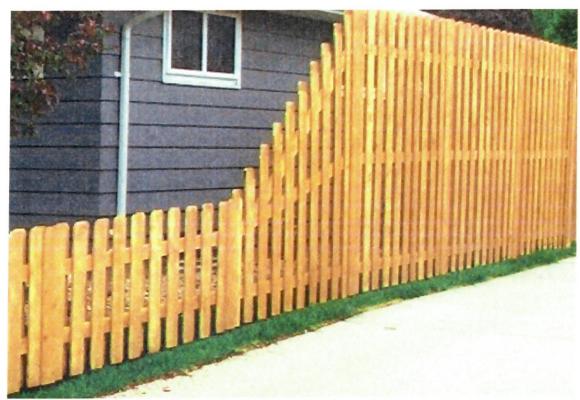

sample proposal deek.

sample snadow box fonce proposal.

sample transition from shadow box fonce to open picket.

sample 41 open picket proposal

| HAWP APPLICATION: MAILING ADDRESSES FOR NOTIFING [Owner, Owner's Agent, Adjacent and Confronting Property Owners] |                                 |
|-------------------------------------------------------------------------------------------------------------------|---------------------------------|
| Owner's mailing address                                                                                           | Owner's Agent's mailing address |
| 2102 sallsbury Rd<br>Silver spring, MD 20910                                                                      |                                 |
| Adjacent and confronting Property Owners mailing addresses                                                        |                                 |
| 9316 Brookville Rd<br>Silver Spring, MD 20910                                                                     |                                 |
| 9310 Brookville Ed<br>Silver Spring, MD 20910                                                                     |                                 |
| 2103 Salisbury Rd<br>Silver String, MD 20910                                                                      |                                 |