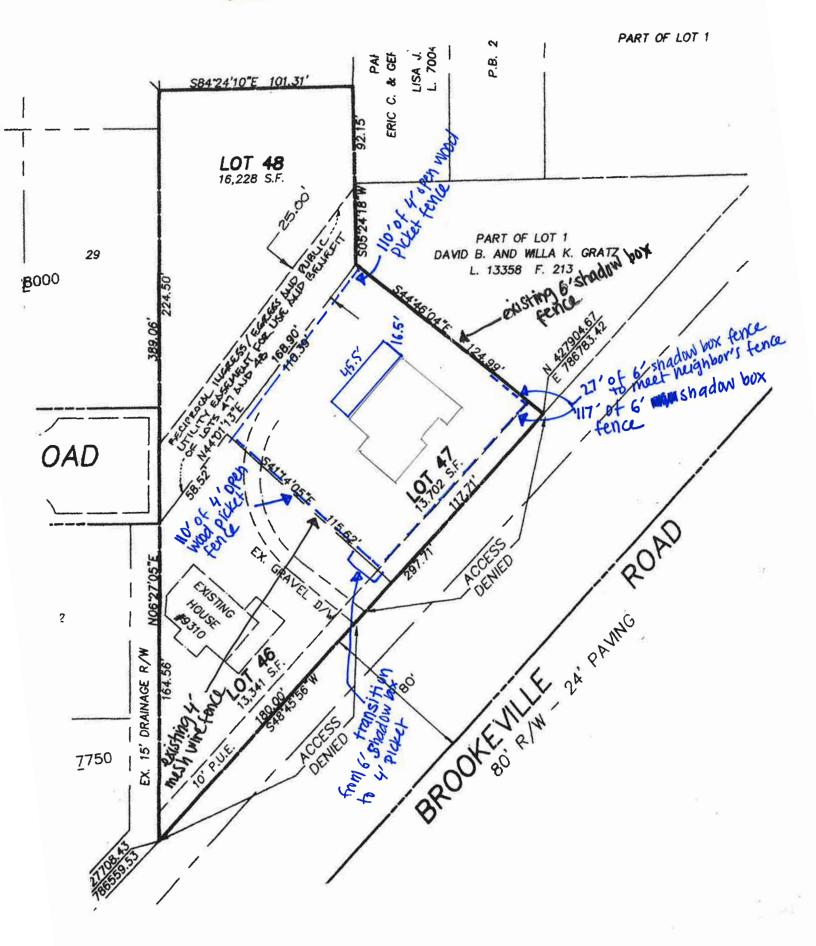

The applicants also propose to install fencing on all sides of the subject property. A 4' high wood picket fence is proposed at the rear (facing Salisbury Road and the historic district) and left/southwest side (adjacent to the Outstanding Resource at 9310 Brookville Road). A 6' high wood shadowbox-style fence is proposed at the front (facing Brookville Road at the eastern edge of the historic district) and right/northeast side (adjacent to the neighboring property to the right, which is outside the historic district). Although the Commission typically requires fences in front of the rear plane of the house to be no higher than 4' and to have a traditional open picket design, staff finds that the proposed fencing plan is entirely appropriate at the subject property, as it will have the least impact on the historic district and its significant resources.

4' open wood
picket funce on far side
(to ke transitioned
from shadow box
fence along Brookville Rd)

# (view from neighbor at 9310 Brookville fd)

(view from neighbor at 9310 Brookville Ra)

4 4' open wood picket fence to be transitioned from 6' shadow box fence along Brooksille Rd

view from Broskville Rd (no access)

view of neighbor's shadow box fence. Fence proposal along Brookville Rd to match + connect.

view of neighbors snadow box fence.

view of neighbor's shadow box fence. Proposal to extend + match along Brookville fd. Proposal for shadow box fence to connect.

view of neighbors snadow box fence. Proposal to motten along snokulus Rd.

view of Brookville ed, area of proposed 6' shadw box fence.

Area of proposed shadow box fence along prookvill ed

when of Brookville Rd, area of proposed shadow box fince. To ke transitioned into 4' open placet along perimeter wil 9310 Brookville Rd (along mesh wine fence visible in right of photo). 4' open picket fence to run along side wil mesh wine fence.