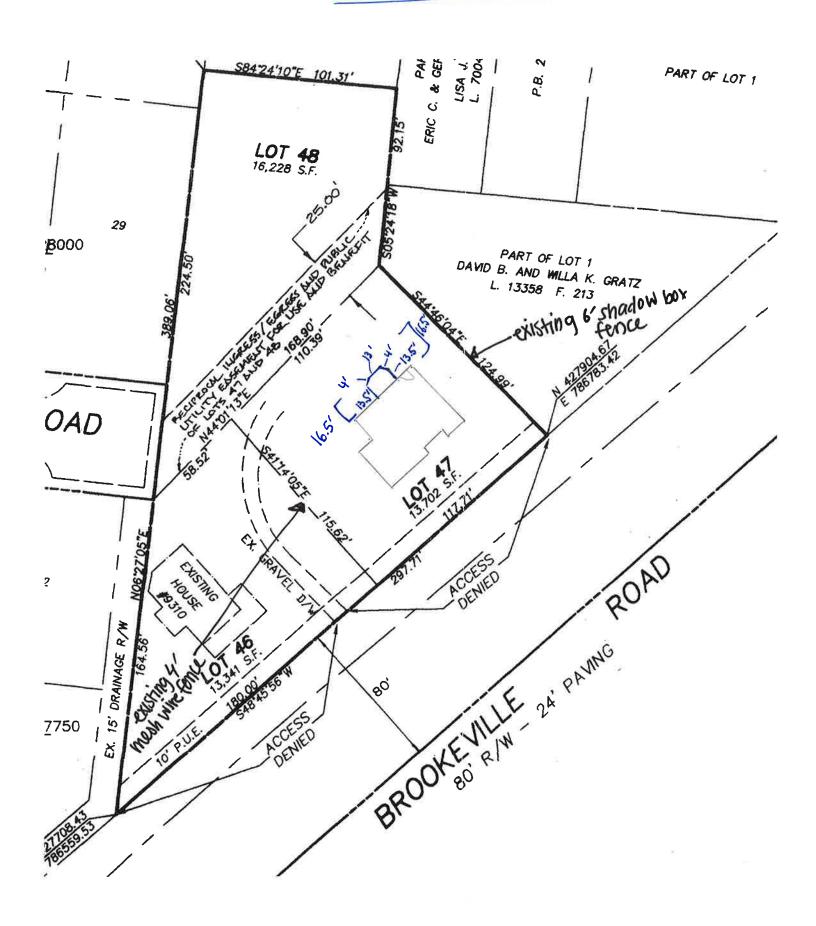

The applicants also propose to install fencing on all sides of the subject property. A 4' high wood picket fence is proposed at the rear (facing Salisbury Road and the historic district) and left/southwest side (adjacent to the Outstanding Resource at 9310 Brookville Road). A 6' high wood shadowbox-style fence is proposed at the front (facing Brookville Road at the eastern edge of the historic district) and right/northeast side (adjacent to the neighboring property to the right, which is outside the historic district). Although the Commission typically requires fences in front of the rear plane of the house to be no higher than 4' and to have a traditional open picket design, staff finds that the proposed fencing plan is entirely appropriate at the subject property, as it will have the least impact on the historic district and its significant resources.