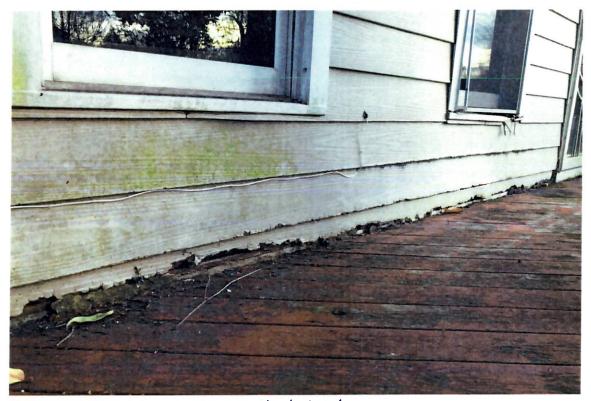

current wood deck (view from anneway)

view from neighbor at 9310 Brookshile ed

View from neighbor at 9310 Brookville Rd

current dear conditions - rotted wood

rotted wood on deck

Rotted wood on deck + tree growing into deck