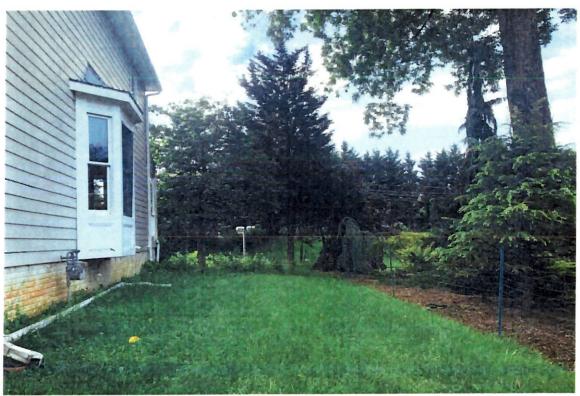

## (view from driverbay at salisbury Ra)

current entry

USCS Composite

The tensor toning

Observed toning

(view from driveway at satisbury Rd)

Whad open picket remain

(view from neighbor at 9316 Brookwille Rd)

4' open wood
picket funce on far side
(to ke transitioned
from shadow box
fence along Brookville Rd)

# (view from neighbor at 9310 Brookville fd)

(view from neighbor at 9310 Brookville Ra)

4 4' open wood picket fence to be transitioned from 6' shadow box fence along Brooksille Rd

view from Broskville Rd (no access)