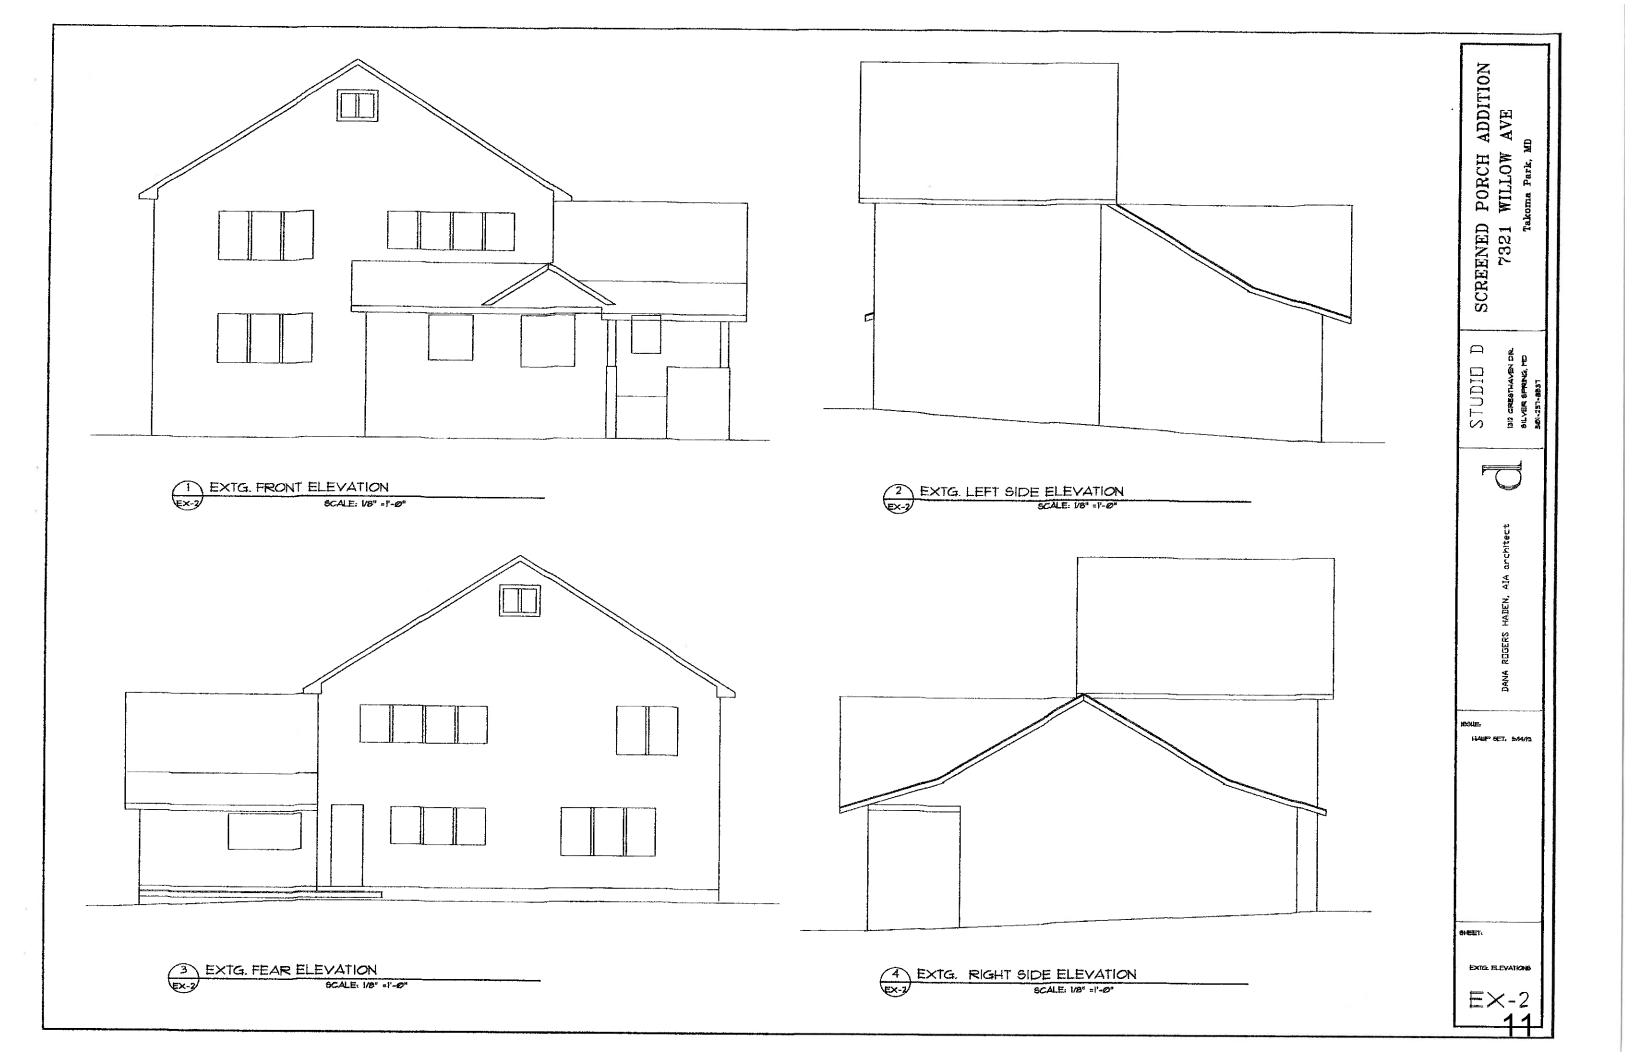

## **ARCHITECTURAL DESCRIPTION**

SIGNIFICANCE: Contributing Resource within the Takoma Park Historic District

STYLE: Cottage-Bungalow

DATE: c. 1910s

Fig. 1: Subject property.

### **PROPOSAL:**

The applicant proposes the following work items at the subject property:

- Remove portions of an existing non-historic wood deck at the rear (east) side of the historic house.
- Construction of a new wooden screened porch in place of the deck to be removed at the rear (east) side of the historic house.

### **STAFF DISCUSSION:**

The subject property is a c. 1910s Cottage-Bungalow-style Contributing Resource within the Takoma Park Historic District. There is an existing non-historic wood deck at the rear (east) side of the historic house. The applicant proposes to remove a large portion of the existing wood deck and construct a new screened porch in its place. The new screened porch will be constructed from pressure treated wood framing, with stainless steel screening and asphalt shingle roofing.