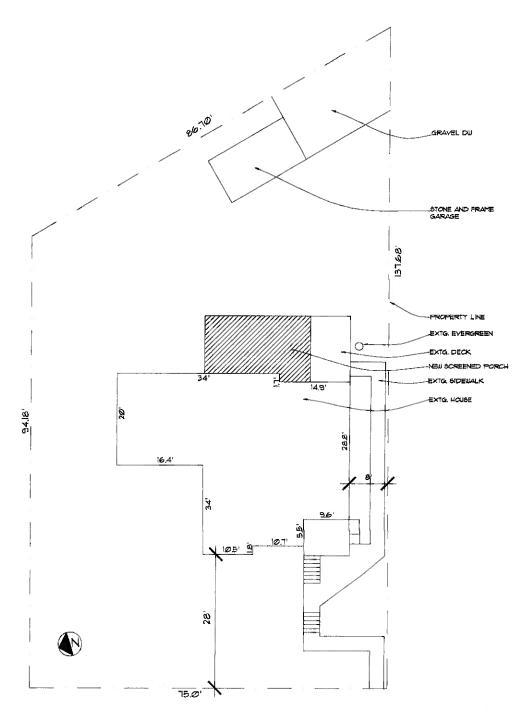

### **PROPOSAL:**

The applicant proposes the following work items at the subject property:

- Remove portions of an existing non-historic wood deck at the rear (east) side of the historic house.
- Construction of a new wooden screened porch in place of the deck to be removed at the rear (east) side of the historic house.

### **STAFF DISCUSSION:**

The subject property is a c. 1910s Cottage-Bungalow-style Contributing Resource within the Takoma Park Historic District. There is an existing non-historic wood deck at the rear (east) side of the historic house. The applicant proposes to remove a large portion of the existing wood deck and construct a new screened porch in its place. The new screened porch will be constructed from pressure treated wood framing, with stainless steel screening and asphalt shingle roofing.