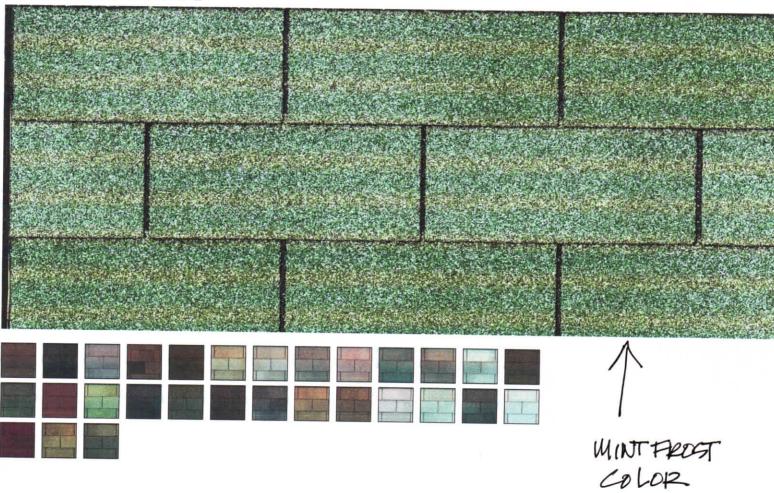

### **STAFF DISCUSSION:**

The subject property is a c. 1910s Cottage-Bungalow-style Contributing Resource within the Takoma Park Historic District. There is an existing non-historic wood deck at the rear (east) side of the historic house. The applicant proposes to remove a large portion of the existing wood deck and construct a new screened porch in its place. The new screened porch will be constructed from pressure treated wood framing, with stainless steel screening and asphalt shingle roofing.