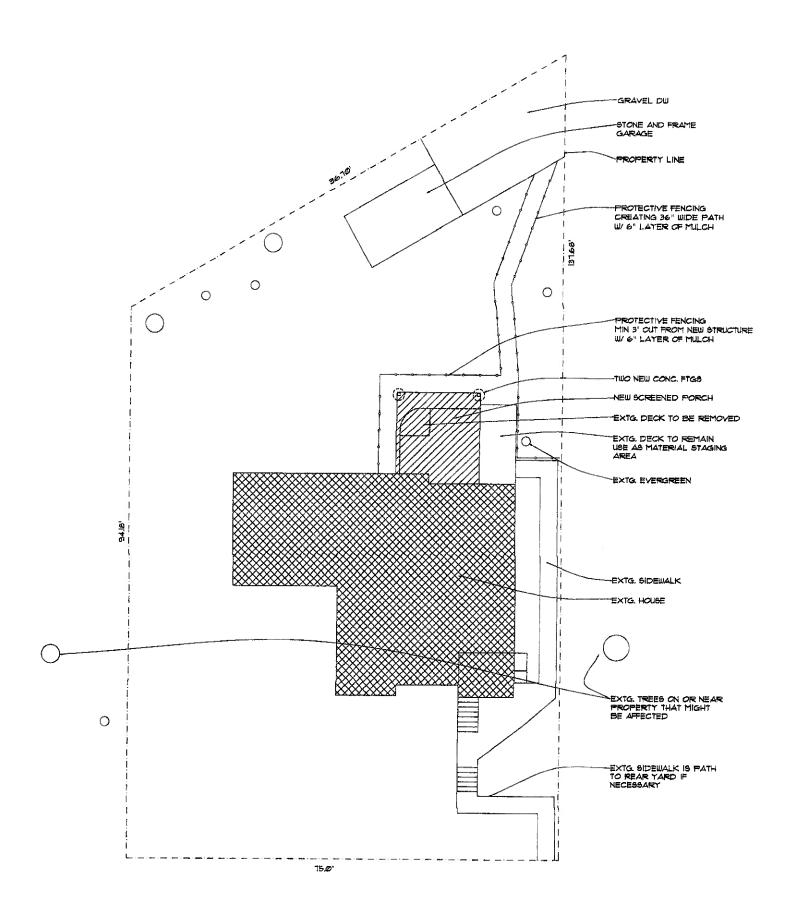

### **PROPOSAL:**

The applicant proposes the following work items at the subject property:

- Remove portions of an existing non-historic wood deck at the rear (east) side of the historic house.
- Construction of a new wooden screened porch in place of the deck to be removed at the rear (east) side of the historic house.

### **STAFF DISCUSSION:**

The subject property is a c. 1910s Cottage-Bungalow-style Contributing Resource within the Takoma Park Historic District. There is an existing non-historic wood deck at the rear (east) side of the historic house. The applicant proposes to remove a large portion of the existing wood deck and construct a new screened porch in its place. The new screened porch will be constructed from pressure treated wood framing, with stainless steel screening and asphalt shingle roofing.