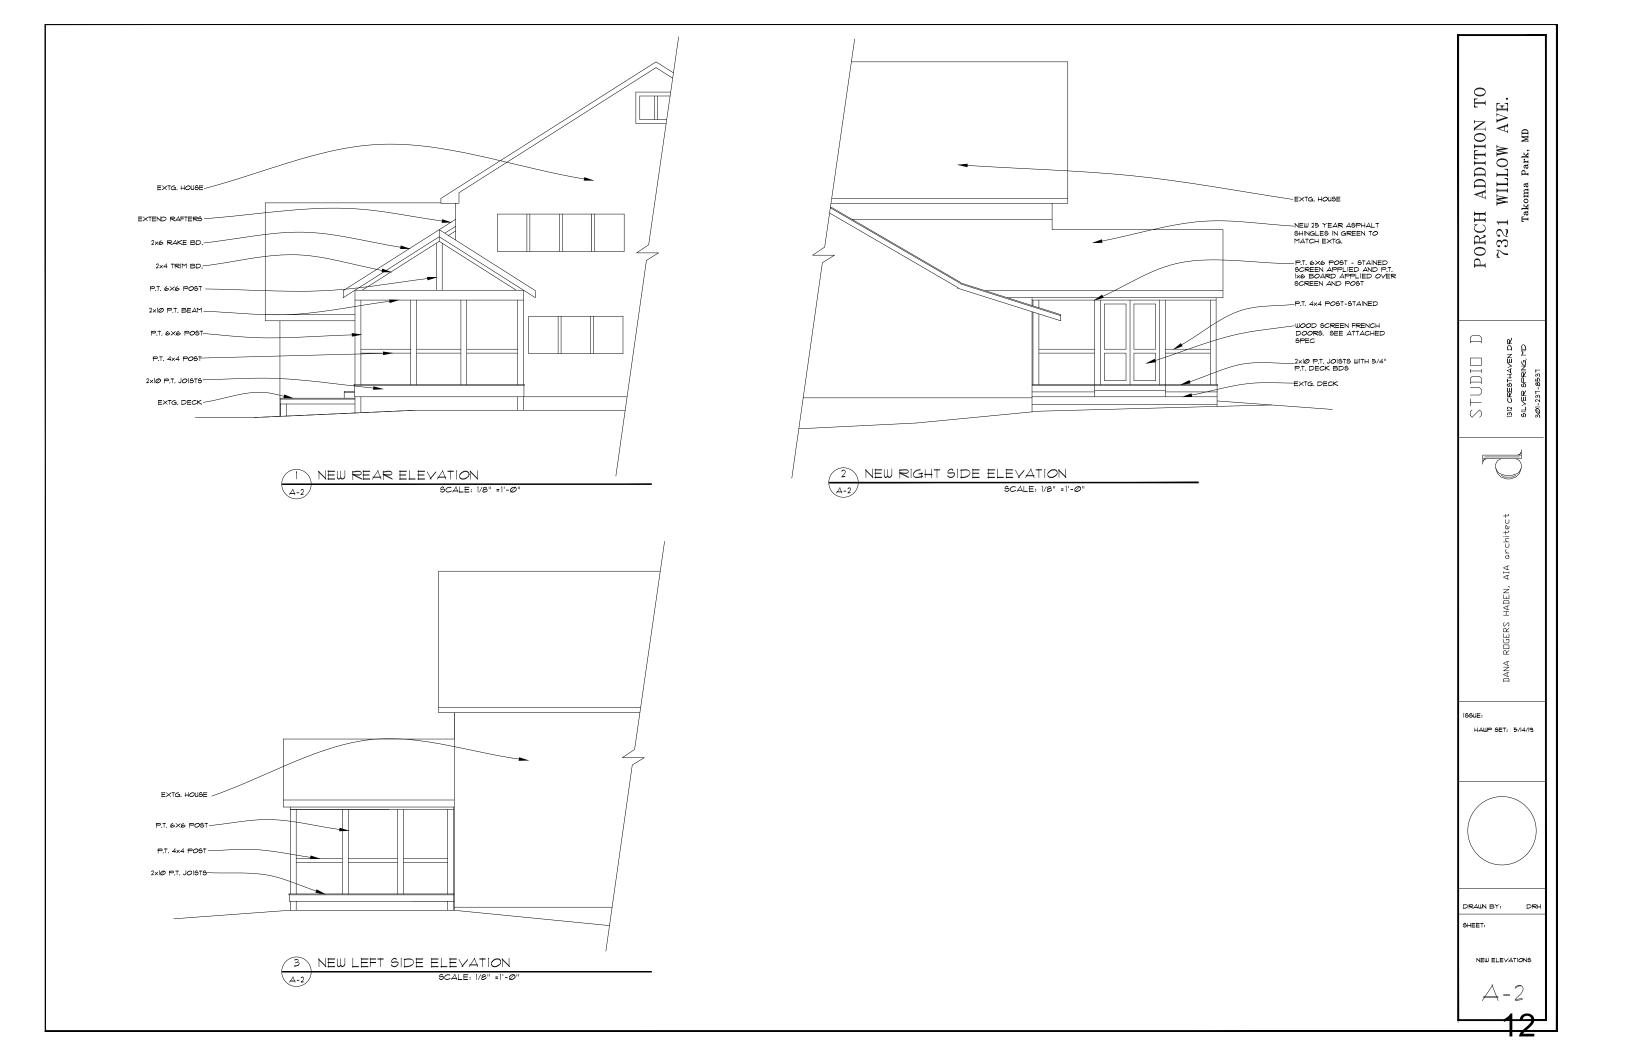

### **PROPOSAL:**

The applicant proposes the following work items at the subject property:

- Remove portions of an existing non-historic wood deck at the rear (east) side of the historic house.
- Construction of a new wooden screened porch in place of the deck to be removed at the rear (east) side of the historic house.

### **STAFF DISCUSSION:**

The subject property is a c. 1910s Cottage-Bungalow-style Contributing Resource within the Takoma Park Historic District. There is an existing non-historic wood deck at the rear (east) side of the historic house. The applicant proposes to remove a large portion of the existing wood deck and construct a new screened porch in its place. The new screened porch will be constructed from pressure treated wood framing, with stainless steel screening and asphalt shingle roofing.

Staff finds that the proposed alterations are generally consistent with the predominant style of the resource, in accordance with the *Guidelines*, and that the proposal will not remove or alter historic character-defining features, in accordance with the *Standards*.