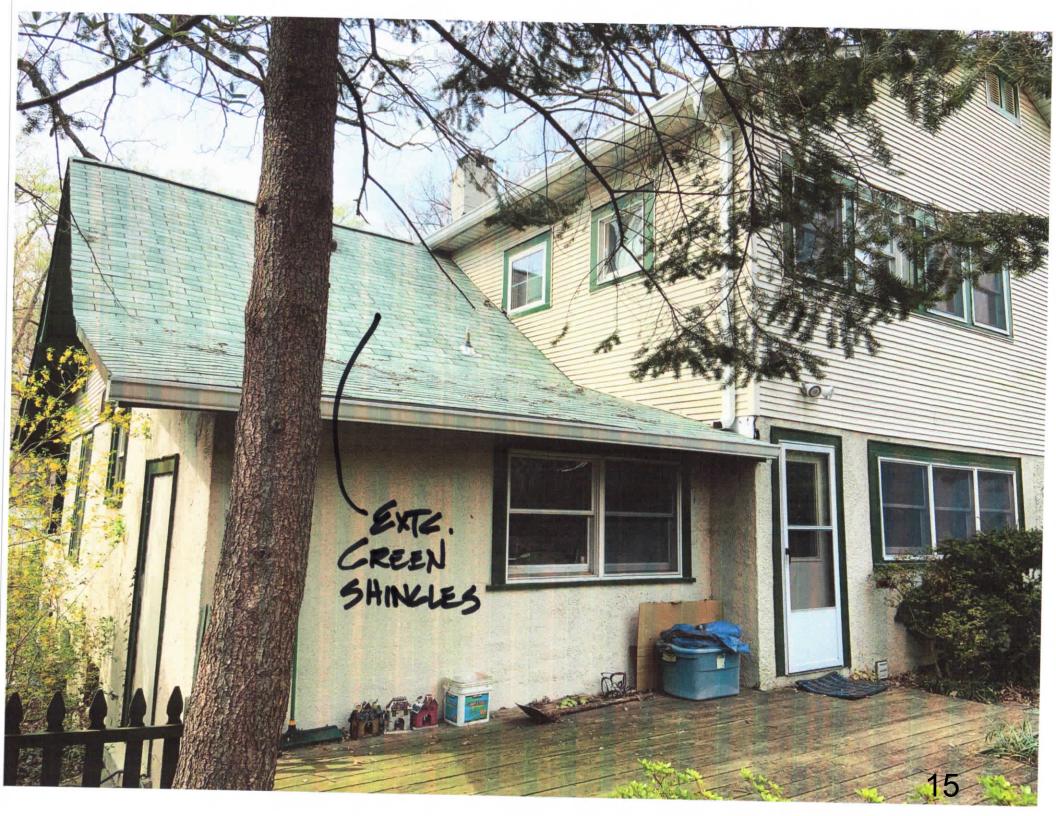

### **PROPOSAL:**

The applicant proposes the following work items at the subject property:

- Remove portions of an existing non-historic wood deck at the rear (east) side of the historic house.
- Construction of a new wooden screened porch in place of the deck to be removed at the rear (east) side of the historic house.

### **STAFF DISCUSSION:**

The subject property is a c. 1910s Cottage-Bungalow-style Contributing Resource within the Takoma Park Historic District. There is an existing non-historic wood deck at the rear (east) side of the historic house. The applicant proposes to remove a large portion of the existing wood deck and construct a new screened porch in its place. The new screened porch will be constructed from pressure treated wood framing, with stainless steel screening and asphalt shingle roofing.