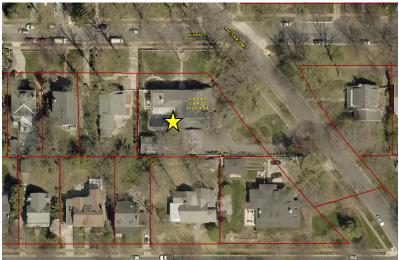

*Case Number:** 35/13-19S

PROPOSAL: Hardscaping, Step and Handrail Alteration, Modifications to Accessory Building, and

**New Swimming Pool Construction** 

#### **STAFF RECOMMENDATION**

Staff recommends that the HPC **approve** the HAWP application:

#### **ARCHITECTURAL DESCRIPTION**

SIGNIFICANCE: Contributing Resource to the Chevy Chase Village Historic District

STYLE: Craftsman w/ traditional additions

DATE: c.1916-27

20 W. Kirke St. started as a clapboard sided, side-gable Craftsman bungalow orientated toward Magnolia Parkway. A later addition, constructed in a Federal Revival vocabulary, to the west reoriented the house with a new entrance along Kirke St. A 2012 addition to the south of the historic bungalow employs many of the craftsman elements found on the historic house.



Figure 1: 20 W. Kirke St. is at the corner of W. Kirke and Magnolia Pkwy.

#### **PROPOSAL**

The applicant proposes to:

- Remove and reconstruct the swimming pool in a new configuration;
- Modify the rear hardscaping;
- Remove the front steps and install new steps and a railing;
- Make alterations to the existing garage; and
- Replace the sun room doors.

#### **APPLICABLE GUIDELINES**

When reviewing alterations and additions or new construction within the Chevy Chase Village Historic District, decisions are guided by the Chevy Chase Village Historic District Design Guidelines (Design Guidelines) and Montgomery County Code Chapter 24A (Chapter 24A).

#### Chevy Chase Village Historic District Guidelines

The *Guidelines* break down specific projects into three levels of review - Lenie