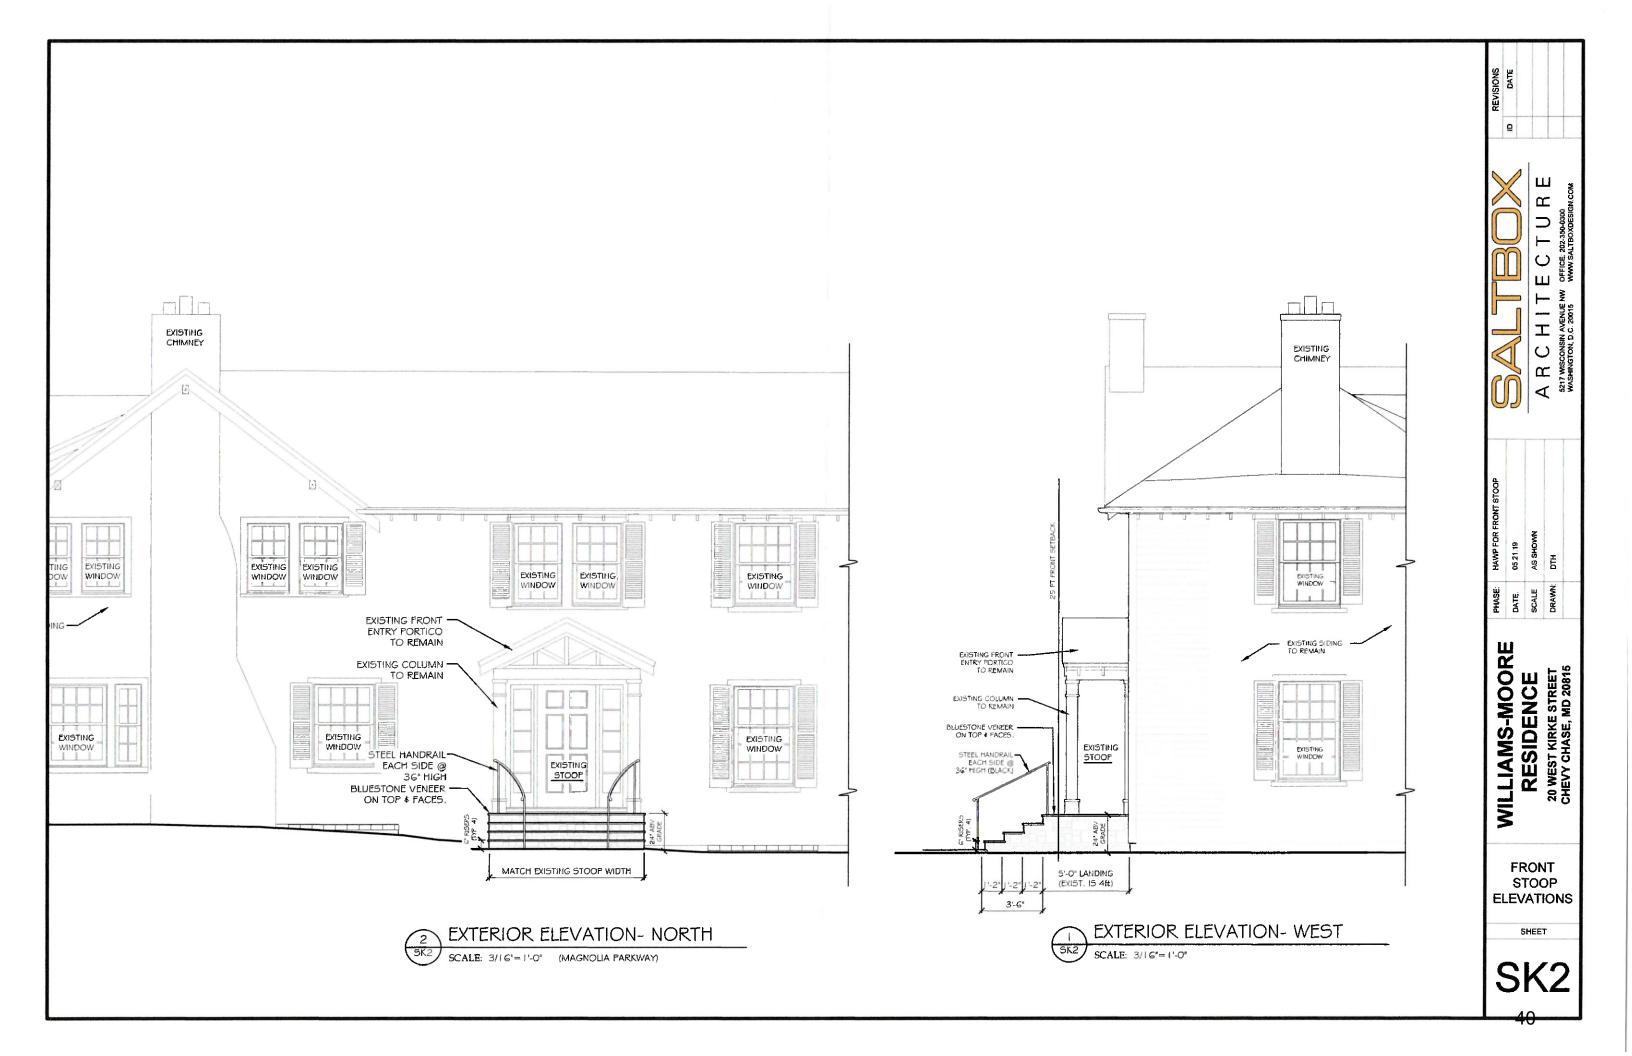

#### **Alteration to the Front Steps**

The existing front steps facing W. Kirke St. are constructed out of flagstones with a large landing and two additional steps up. This portion of the house was constructed in 2013. The applicant proposes to remove the existing steps and install a new set of four risers, with a bluestone veneer, with a steel handrail. This reconfiguration will allow for a more regular approach to the front door, and the railing will allow for easier entry.

Reviewed under the *Design Guidelines* for porches, the evaluation of the work should be conducted under moderate scrutiny. In this instance, the existing stone steps are being replaced with new stone steps, which will not result in a significant change in visual character. Additionally, the simply detailed, steel railing will have an open appearance that will not detract from the existing appearance. Staff finds the proposed work is on a contemporary element and will not impact any historic fabric and the proposal is consistent with the *Design Guidelines* and is compatible with 24A-8(b)(2).