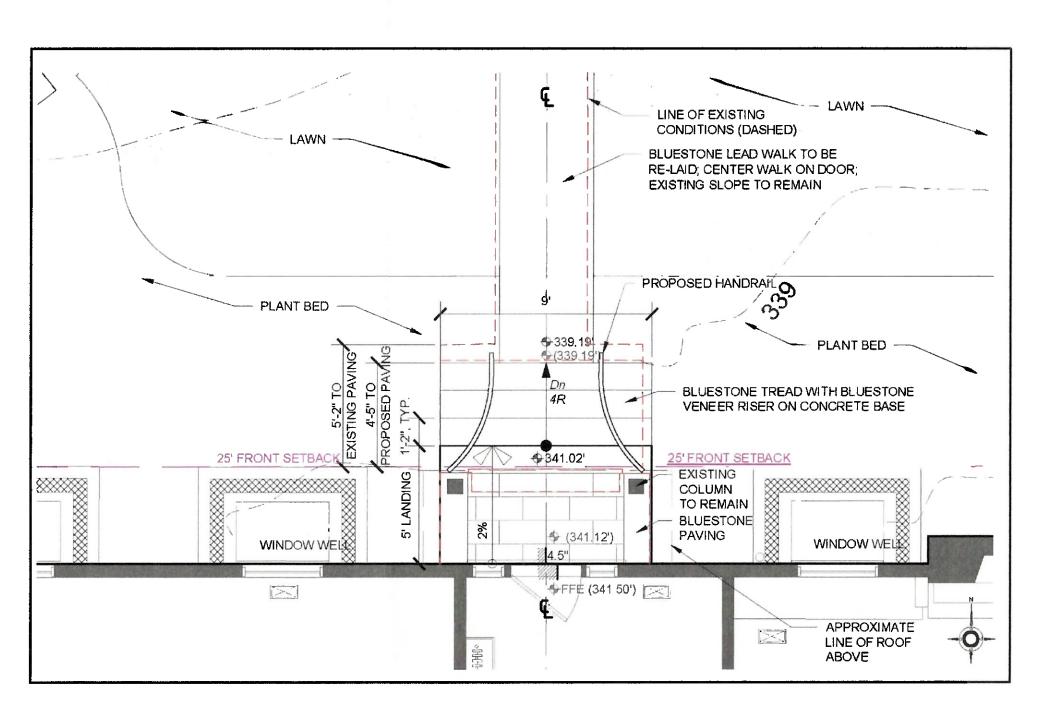

#### **Alteration to the Front Steps**

The existing front steps facing W. Kirke St. are constructed out of flagstones with a large landing and two additional steps up. This portion of the house was constructed in 2013. The applicant proposes to remove the existing steps and install a new set of four risers, with a bluestone veneer, with a steel handrail. This reconfiguration will allow for a more regular approach to the front door, and the railing will allow for easier entry.

Reviewed under the *Design Guidelines* for porches, the evaluation of the work should be conducted under moderate scrutiny. In this instance, the existing stone steps are being replaced with new stone steps, which will not result in a significant change in visual character. Additionally, the simply detailed, steel railing will have an open appearance that will not detract from the existing appearance. Staff finds the proposed work is on a contemporary element and will not impact any historic fabric and the proposal is consistent with the *Design Guidelines* and is compatible with 24A-8(b)(2).