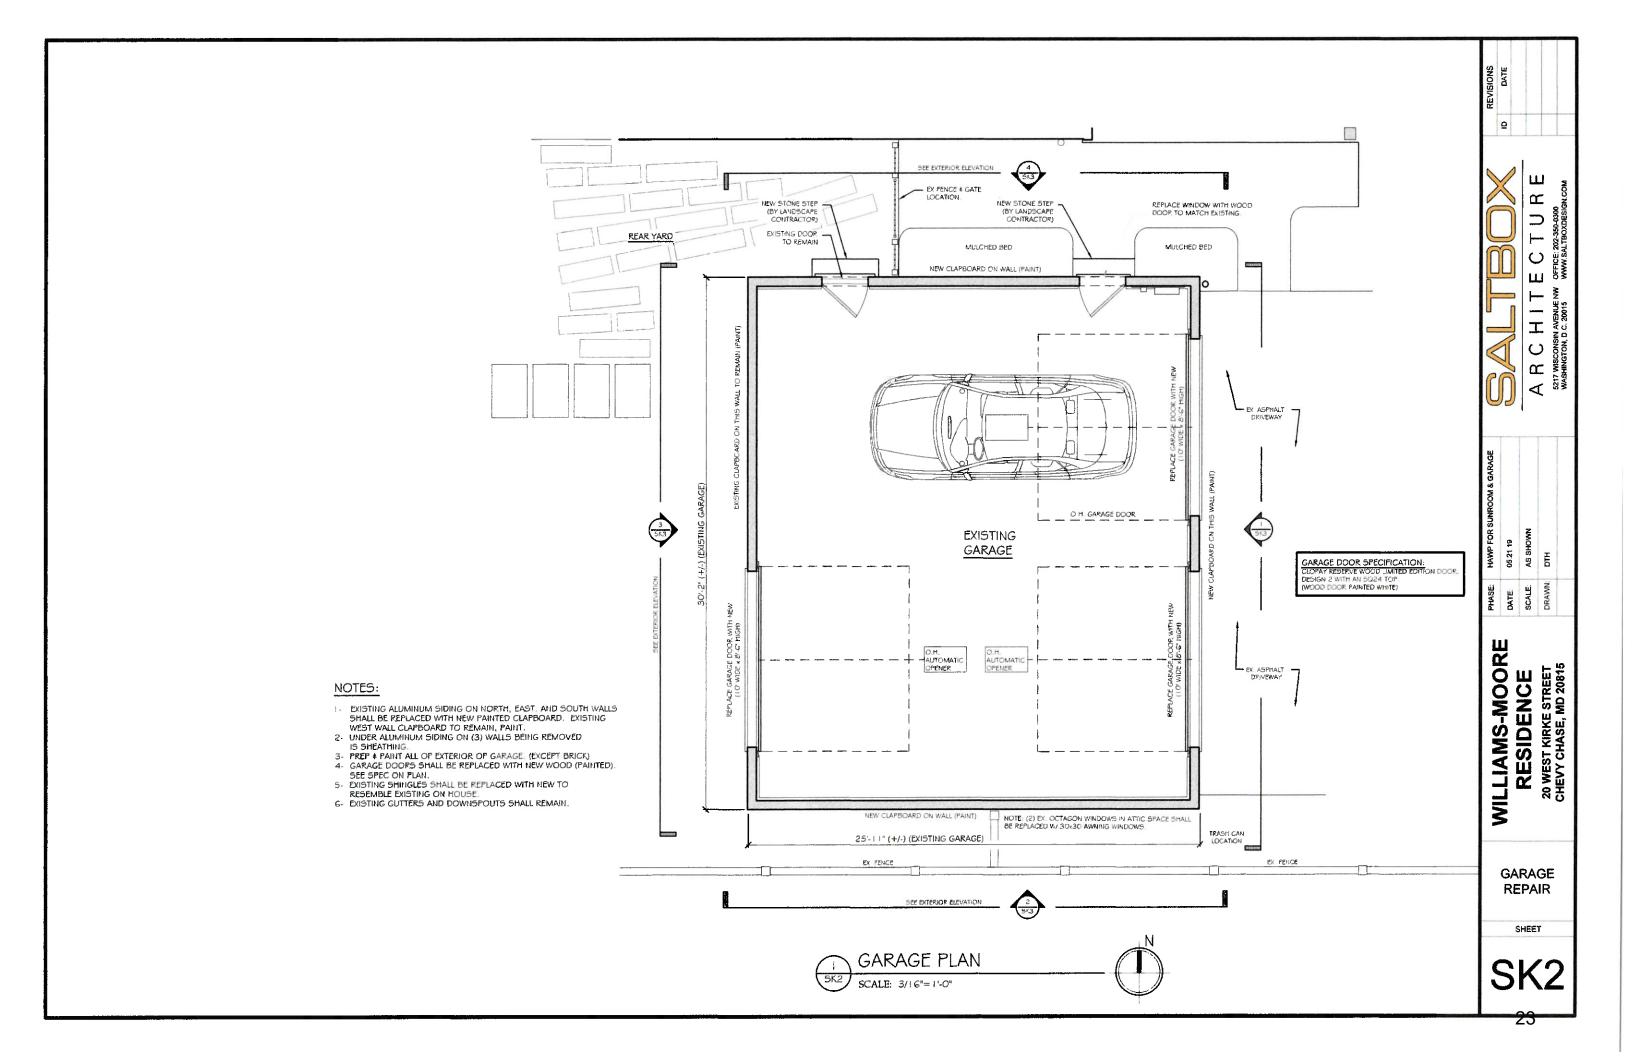

#### **Alteration to the Garage**

To the south of the historic house is a detached non-historic garage with aluminum siding on three walls, contemporary roll-up doors, and asphalt shingles. The applicant proposes removing the aluminum siding and replacing it with wood clapboards, matching the appearance of the garage on the west wall; replacing the existing doors with wood carriage-style doors, and to replace the asphalt shingles with architectural shingles that match the house.

Alterations to detached garages are to be reviewed under lenient scrutiny under the *Design Guidelines*. None of the work will impact that size, scale, and massing of the garage and will, in fact, make the garage appearance more compatible with the surrounding streetscape. Staff finds all of this work will improve the appearance of the garage and finds that it is compatible with the *Design Guidelines* and 24A-8(b)(2) and recommends approval.

  The original 1913 bungalow style house has undergone two significant additions. To the North, facing West Kirke Street, is a large federal style addition. To the South and East is an addition built in 2013.
- b. General description of project and its effect on the historic resource(s), the environmental setting and, where applicable, the historic district: 1) Replace the existing vinyl sliding doors at Sunroom with new Steel Doors (black frame).
  - 2) <u>Perform repair work on Existing Garage. Replace (3) existing garage doors, aluminum siding on N, E,& S walls, roof shingles and windows. New Clapboard to resemble existing on West facing wall of Garage, painted.</u>