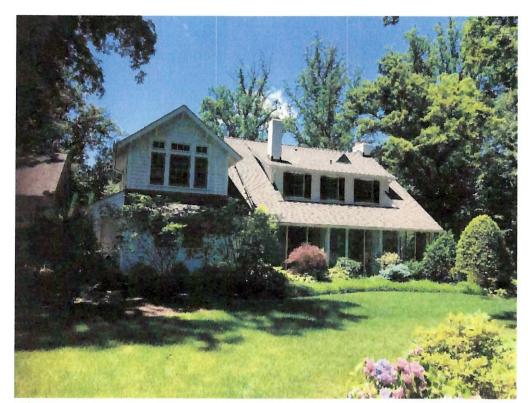

#### **ARCHITECTURAL DESCRIPTION**

SIGNIFICANCE: Contributing Resource to the Chevy Chase Village Historic District

STYLE: Craftsman w/ traditional additions

DATE: c.1916-27

20 W. Kirke St. started as a clapboard sided, side-gable Craftsman bungalow orientated toward Magnolia Parkway. A later addition, constructed in a Federal Revival vocabulary, to the west reoriented the house with a new entrance along Kirke St. A 2012 addition to the south of the historic bungalow employs many of the craftsman elements found on the historic house.