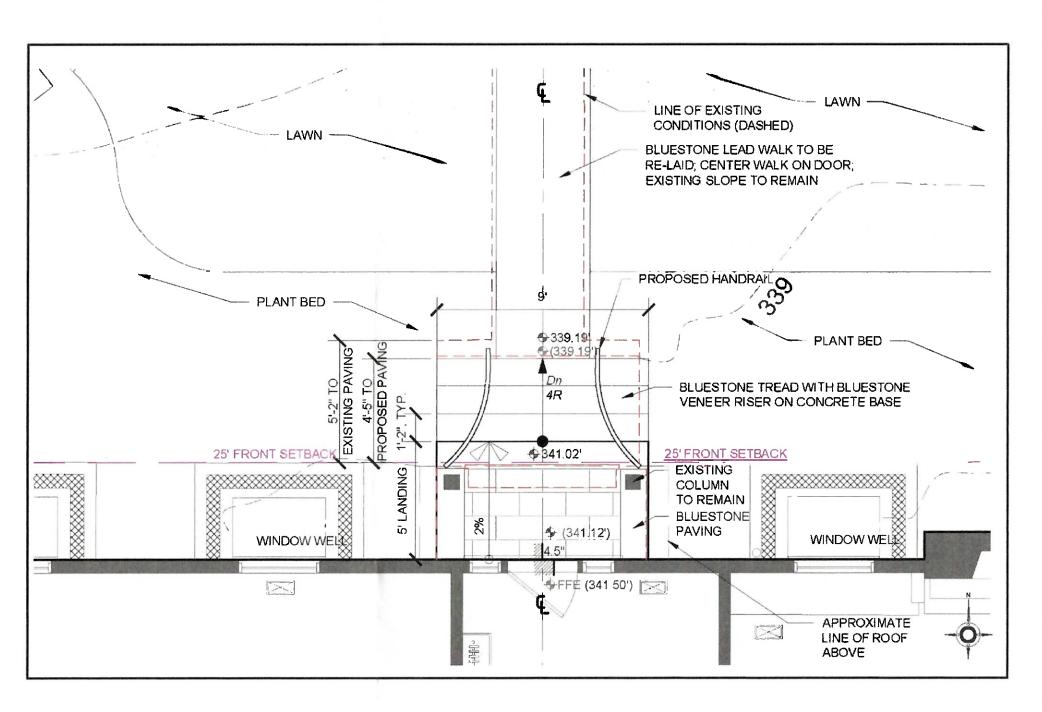

#### **Alteration to the Front Steps**

The existing front steps facing W. Kirke St. are constructed out of flagstones with a large landing and two additional steps up. This portion of the house was constructed in 2013. The applicant proposes to remove the existing steps and install a new set of four risers, with a bluestone veneer, with a steel handrail. This reconfiguration will allow for a more regular approach to the front door, and the railing will allow for easier entry.

Reviewed under the *Design Guidelines* for porches, the evaluation of the work should be conducted under moderate scrutiny. In this instance, the existing stone steps are being replaced with new stone steps, which will not result in a significant change in visual character. Additionally, the simply detailed, steel railing will have an open appearance that will not detract from the existing appearance. Staff finds the proposed work is on a contemporary element and will not impact any historic fabric and the proposal is consistent with the *Design Guidelines* and is compatible with 24A-8(b)(2).