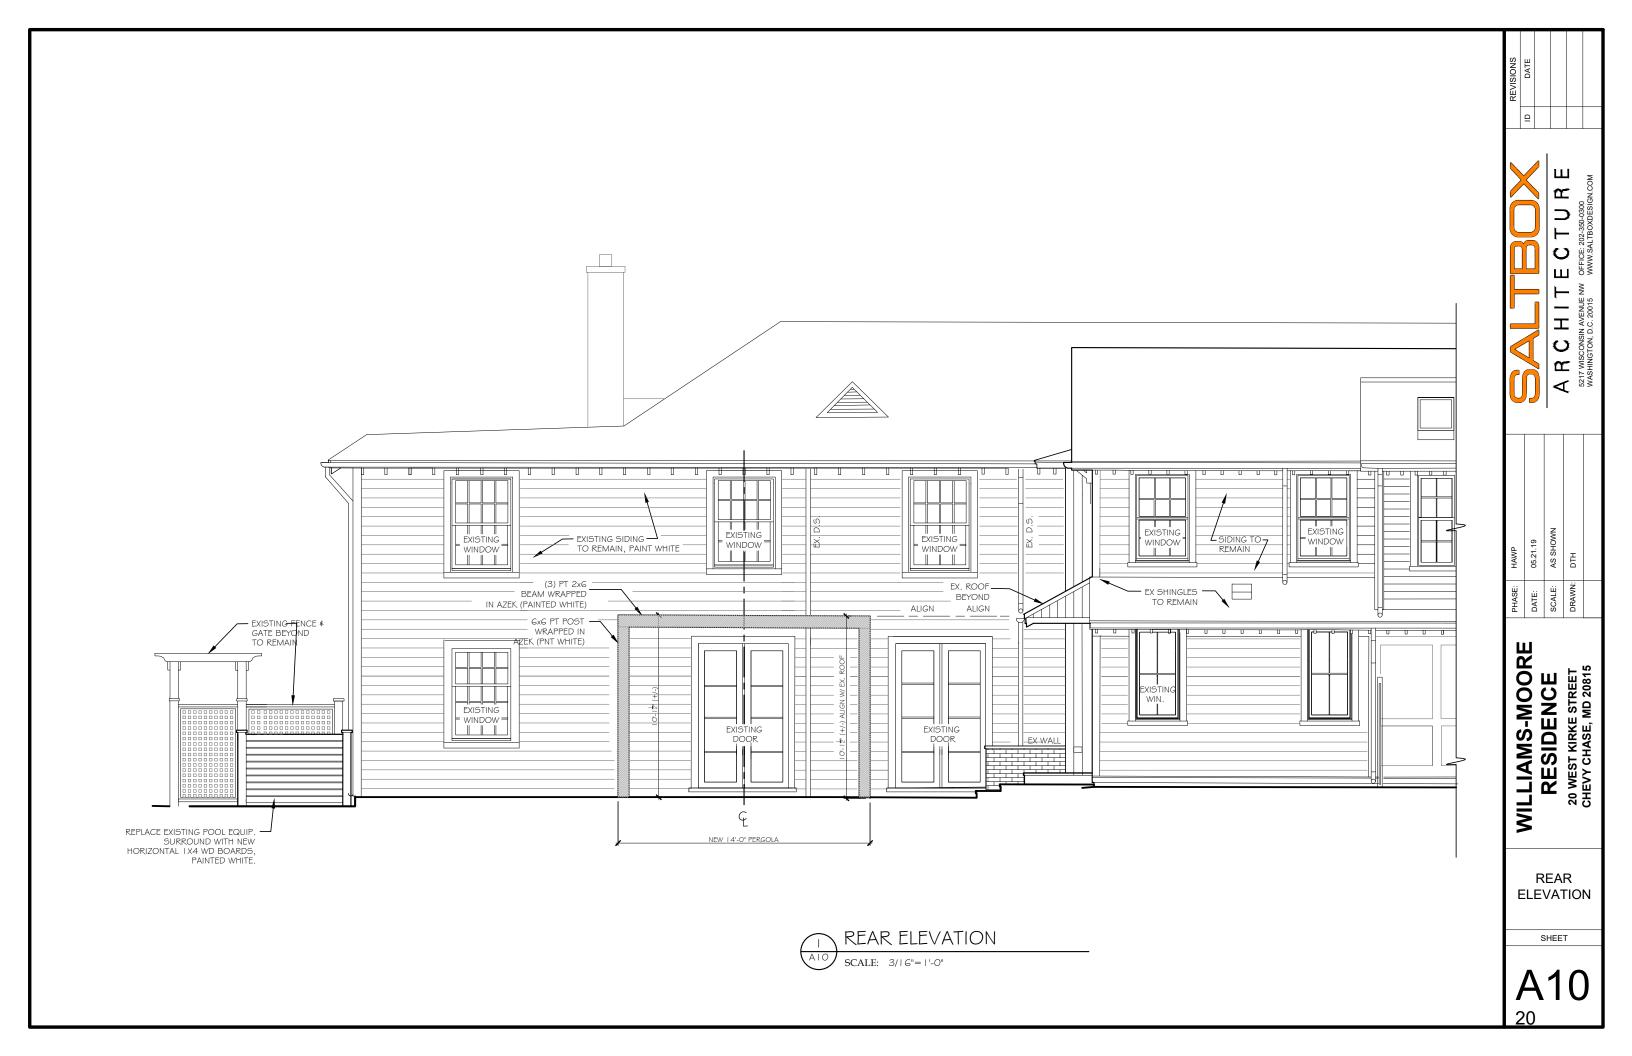

#### **Swimming Pool and Hardscape Alterations**

The applicant proposes to remove the existing pool and install a new one in a different location. This work will necessarily require alterations to the hardscaping surrounding the deck. Much of the existing flagstones will be replaced with sod. While the applicant did not provide a direct comparison, it appears that the proposed work will result in an increase in impervious surface. The applicant will also install new bluestone pavers, installed on grade from the existing, non-historic pool house to the historic house. Finally, the applicant proposes installing a new section of  $1" \times 4"$  (one inch by four inch) horizontal board fencing to enclose the pool equipment.

The *Design Guidelines* do not specific a level of review for mechanical systems screenings, so Staff has utilized the guidance for fences as an analogy. Reviewed under moderate scrutiny, the new equipment surround will be constructed in a compatible configuration, out of an appropriate material (wood) and is positioned so that it will not obscure the historic window sills. Staff finds this is appropriate under the *Design Guidelines* and chapter 24A-8(b)(2) and recommends approval of the swimming pool and hardscape alterations.