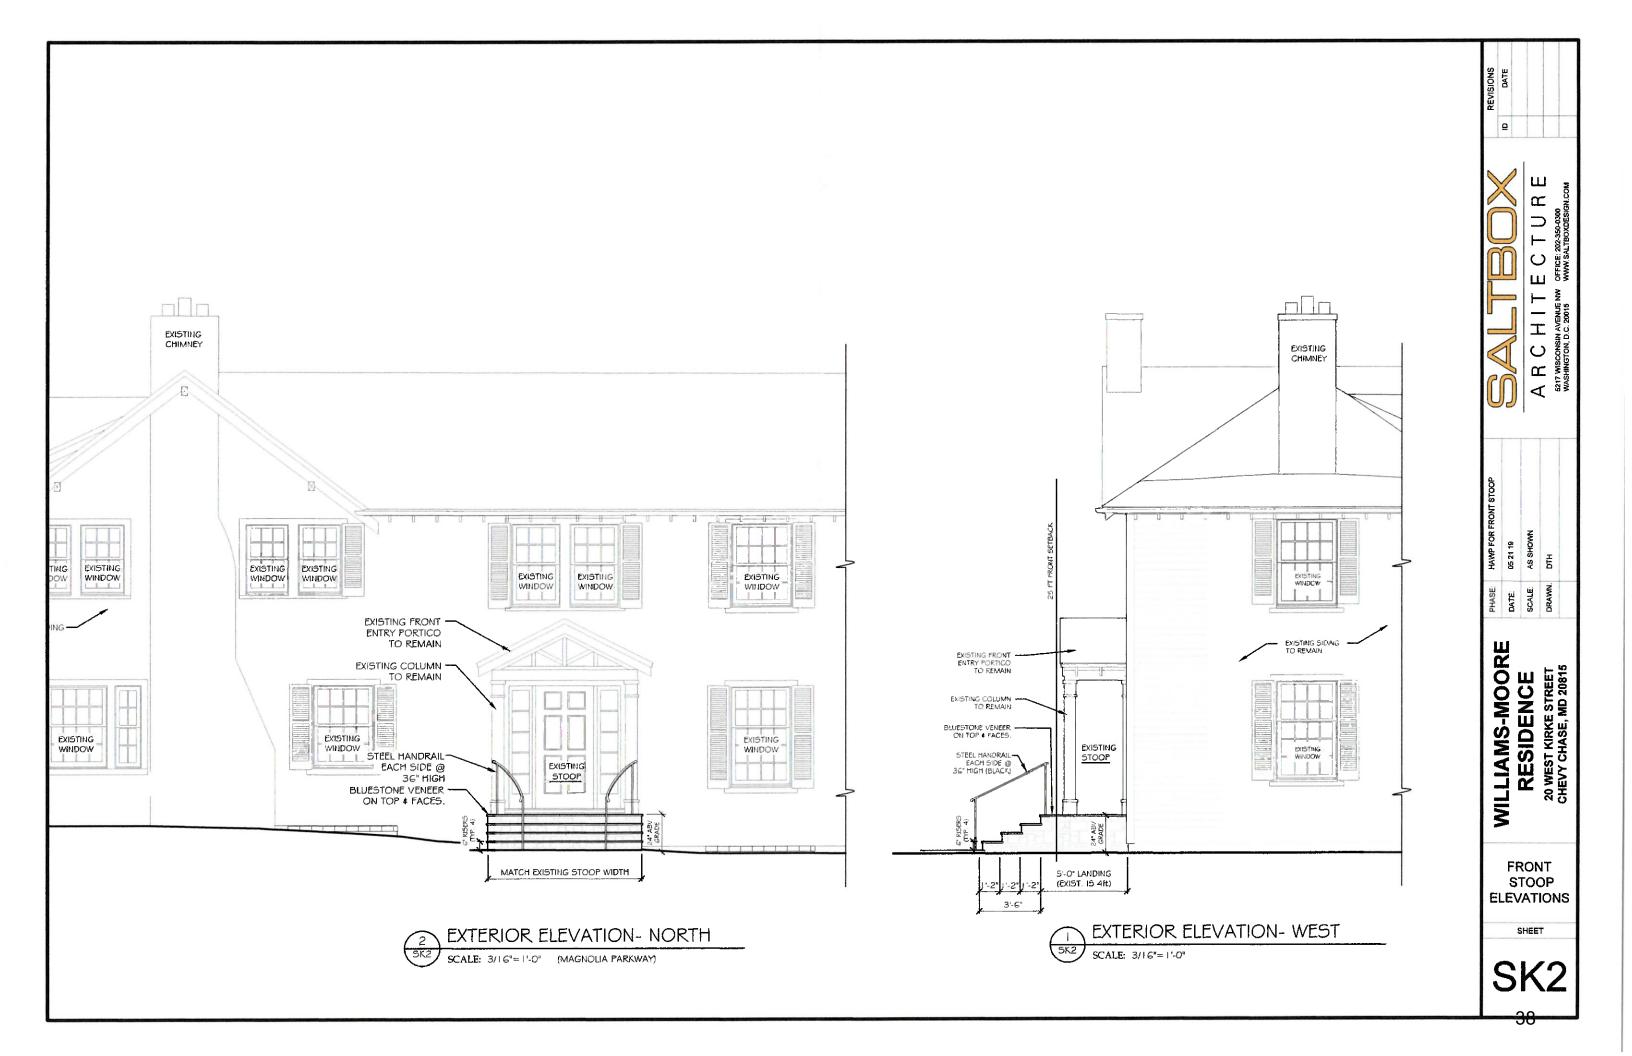

#### **Alteration to the Front Steps**

The existing front steps facing W. Kirke St. are constructed out of flagstones with a large landing and two additional steps up. This portion of the house was constructed in 2013. The applicant proposes to remove the existing steps and install a new set of four risers, with a bluestone veneer, with a steel handrail. This reconfiguration will allow for a more regular approach to the front door, and the railing will allow for easier entry.

Reviewed under the *Design Guidelines* for porches, the evaluation of the work should be conducted under moderate scrutiny. In this instance, the existing stone steps are being replaced with new stone steps, which will not result in a significant change in visual character. Additionally, the simply detailed, steel railing will have an open appearance that will not detract from the existing appearance. Staff finds the proposed work is on a contemporary element and will not impact any historic fabric and the proposal is consistent with the *Design Guidelines* and is compatible with 24A-8(b)(2).

#### **Replacement Sun Porch Enclosure**

The original porch from the c.1913 bungalow, facing Magnolia Ave. was previously enclosed with vinyl sliding doors. The 2013 addition has reoriented the primary entrance of the house to W. Kirke St. The applicant proposes removing installing new steel doors with black frames in the existing openings. The *Design Guidelines* state that "Enclosures of existing side and rear porches have occurred throughout the Village with little or no adverse impact on its character, and they should be allowed where compatibly designed." Staff finds that the proposed steel doors are compatible with the historic character of the house and improve the durability and appearance of the sun room enclosure. Staff finds that the proposal is compatible with the *Design Guidelines* and Chapter 24A-8(b)(2) and recommends approval of the alterations to the sun room.