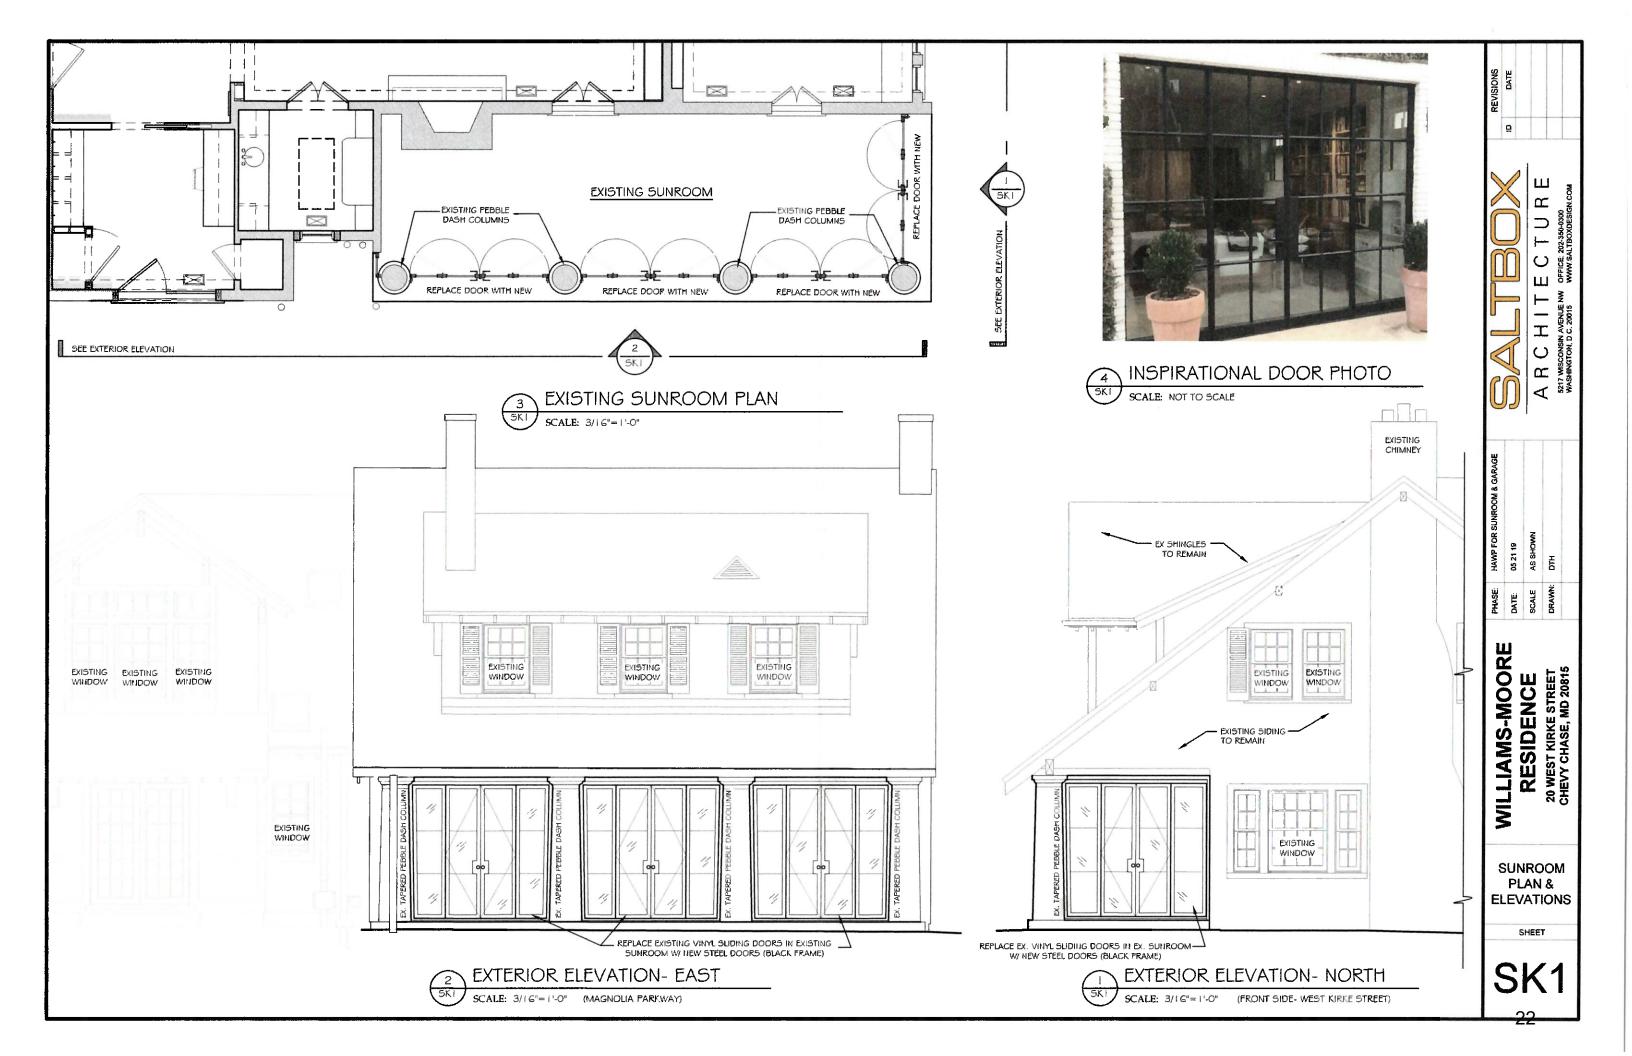

#### **Replacement Sun Porch Enclosure**

The original porch from the c.1913 bungalow, facing Magnolia Ave. was previously enclosed with vinyl sliding doors. The 2013 addition has reoriented the primary entrance of the house to W. Kirke St. The applicant proposes removing installing new steel doors with black frames in the existing openings. The *Design Guidelines* state that "Enclosures of existing side and rear porches have occurred throughout the Village with little or no adverse impact on its character, and they should be allowed where compatibly designed." Staff finds that the proposed steel doors are compatible with the historic character of the house and improve the durability and appearance of the sun room enclosure. Staff finds that the proposal is compatible with the *Design Guidelines* and Chapter 24A-8(b)(2) and recommends approval of the alterations to the sun room.

  The original 1913 bungalow style house has undergone two significant additions. To the North, facing West Kirke Street, is a large federal style addition. To the South and East is an addition built in 2013.
- b. General description of project and its effect on the historic resource(s), the environmental setting and, where applicable, the historic district: 1) Replace the existing vinyl sliding doors at Sunroom with new Steel Doors (black frame).
  - 2) <u>Perform repair work on Existing Garage. Replace (3) existing garage doors, aluminum siding on N, E,& S walls, roof shingles and windows. New Clapboard to resemble existing on West facing wall of Garage, painted.</u>