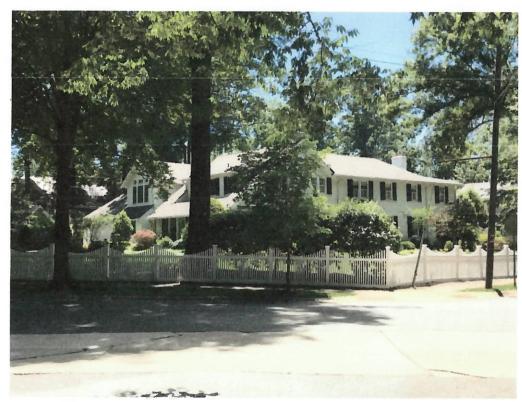

joining properties. All labels should be placed on the front of photographs.

#### 6. TREE SURVEY:

If you are proposing construction adjacent to or within the dripline of any tree 6" or larger in diameter (at approximately 4 ft above the ground), you must file an accurate tree survey identifying the size, location, and species of each tree of at least that dimension.

#### 7. ADDRESSES OF ADJACENT AND CONFRONTING PROPERTY OWNERS:

For all, projects, provide an accurate list of adjacent and confronting property owners (not tenants), including names, addresses, and zip codes. This list should include the owners of all lots or parcels which adjoin the parcel in question, as well as the owner(s) of lot(s) or parcel(s) which lie directly across the street/highway from the parcel in question.



Photo 1- Standing at intersection of Magnolia Pkwy & West Kirk St.



Photo 2- Northwest wing- Front (West Kirke St.) Stoop to the left.



Photo 3- Existing covered front Entry Stoop (Portico to remain) (West Kirke St.)



Photo 4- Stoop to be redone to create better landing at door.





1318 H St. NE Washington DC 20002 (202) 543-1286

## WILLIAMS-MOORE RESIDENCE

20 West Kirke Street Chevy Chase, MD 20815 Sheet #

L01

Existing Conditions

Date Scale

05/02/2**038** 1/32"=1'-0"





A R C H I T E C T U R E S217 WISCONSIN AVENUE NW OFFICE: 202.360.0300
WASHINGTON, D.C. 20015
WWW.SALTHOXOESIGN COM

9

PHASE: HAWP FOR FRONT STOOP

DATE: 05 21 18

SCALE AS SHOWN

DRAWN: DTH

WILLIAMS-MOORE RESIDENCE 20 WEST KIRKE STREET CHEVY CHASE, MD 20815

FRONT STOOP ELEVATIONS

SHEET

SK1

27