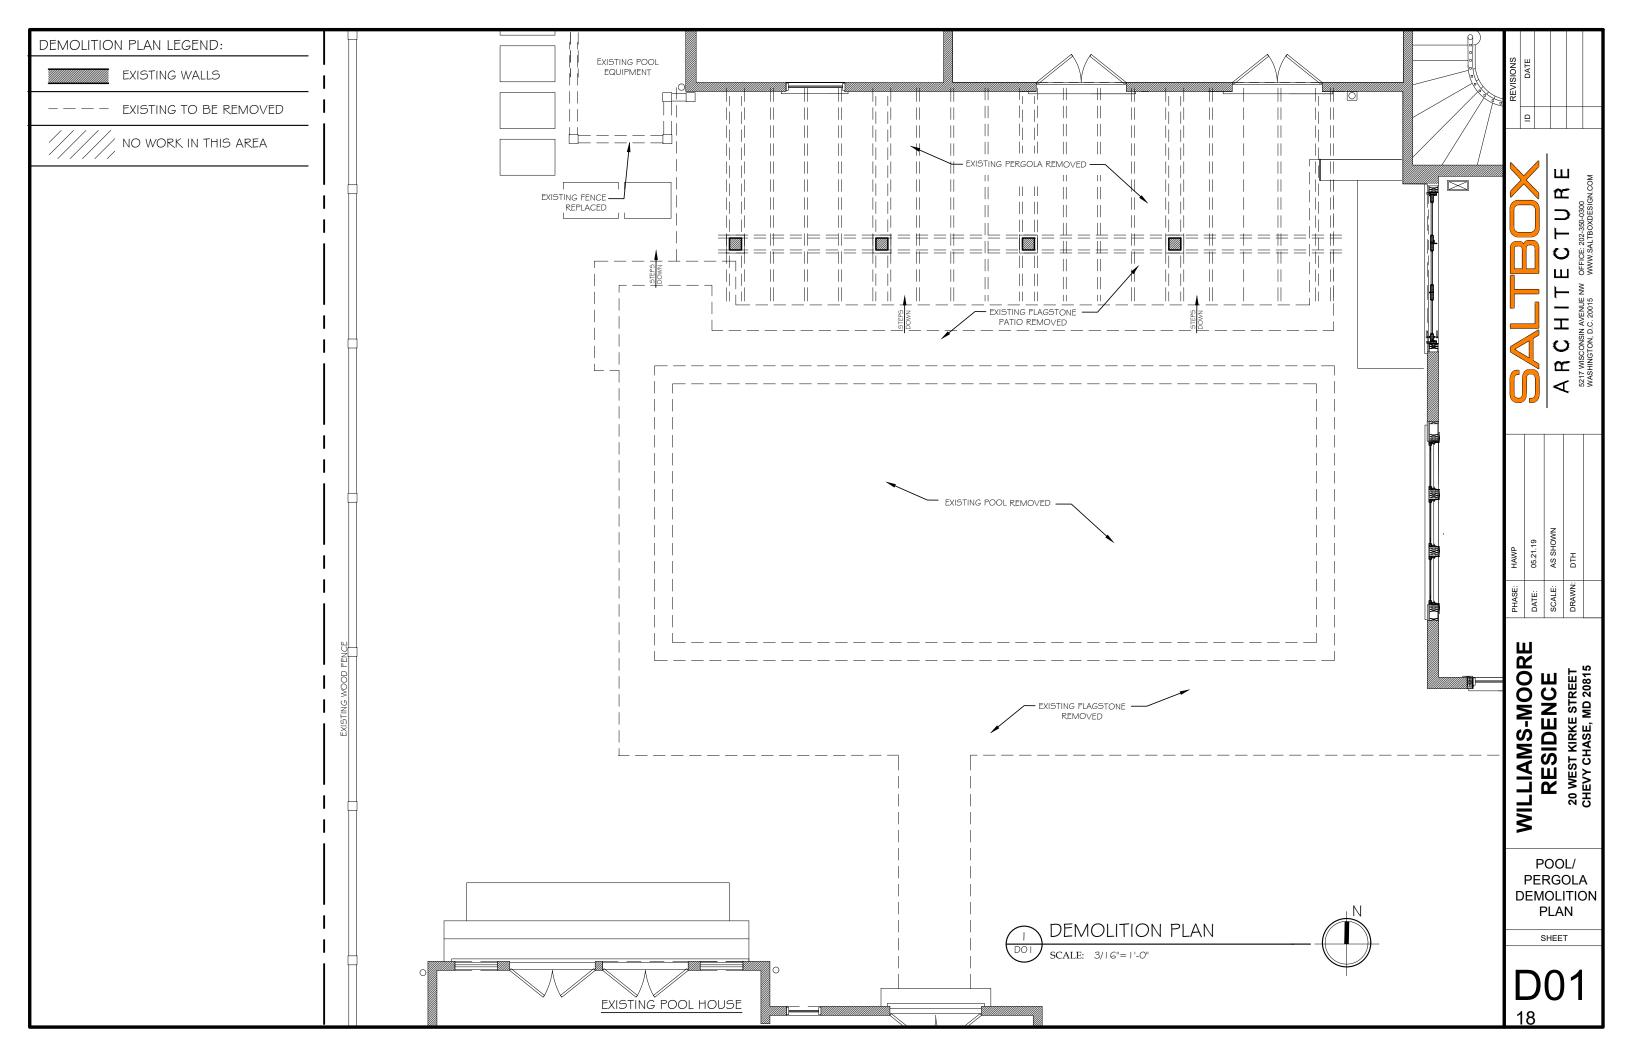

#### **Swimming Pool and Hardscape Alterations**

The applicant proposes to remove the existing pool and install a new one in a different location. This work will necessarily require alterations to the hardscaping surrounding the deck. Much of the existing flagstones will be replaced with sod. While the applicant did not provide a direct comparison, it appears that the proposed work will result in an increase in impervious surface. The applicant will also install new bluestone pavers, installed on grade from the existing, non-historic pool house to the historic house. Finally, the applicant proposes installing a new section of  $1" \times 4"$  (one inch by four inch) horizontal board fencing to enclose the pool equipment.

Staff finds that this work is compatible with the character of the historic house and surrounding district and supports approval of the hardscaping and pool alterations. The Chevy Chase Village Historic District Design Guidelines state that swimming pools are to be reviewed under lenient scrutiny. As no trees will be impacted by the proposed work, Staff finds this work to be appropriate. The paving and other alterations at the rear will not be visible from the public right-of-way, and per the *Design Guidelines*, are subject to a very lenient review.

The *Design Guidelines* do not specific a level of review for mechanical systems screenings, so Staff has utilized the guidance for fences as an analogy. Reviewed under moderate scrutiny, the new equipment surround will be constructed in a compatible configuration, out of an appropriate material (wood) and is positioned so that it will not obscure the historic window sills. Staff finds this is appropriate under the *Design Guidelines* and chapter 24A-8(b)(2) and recommends approval of the swimming pool and hardscape alterations.