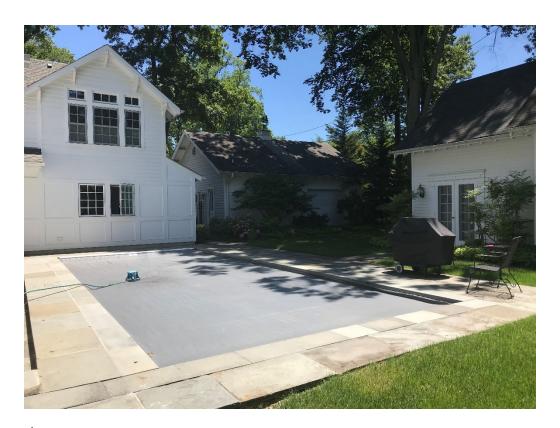

#### **Swimming Pool and Hardscape Alterations**

The applicant proposes to remove the existing pool and install a new one in a different location. This work will necessarily require alterations to the hardscaping surrounding the deck. Much of the existing flagstones will be replaced with sod. While the applicant did not provide a direct comparison, it appears that the proposed work will result in an increase in impervious surface. The applicant will also install new bluestone pavers, installed on grade from the existing, non-historic pool house to the historic house. Finally, the applicant proposes installing a new section of  $1" \times 4"$  (one inch by four inch) horizontal board fencing to enclose the pool equipment.

Staff finds that this work is compatible with the character of the historic house and surrounding district and supports approval of the hardscaping and pool alterations. The Chevy Chase Village Historic District Design Guidelines state that swimming pools are to be reviewed under lenient scrutiny. As no trees will be impacted by the proposed work, Staff finds this work to be appropriate. The paving and other alterations at the rear will not be visible from the public right-of-way, and per the *Design Guidelines*, are subject to a very lenient review.