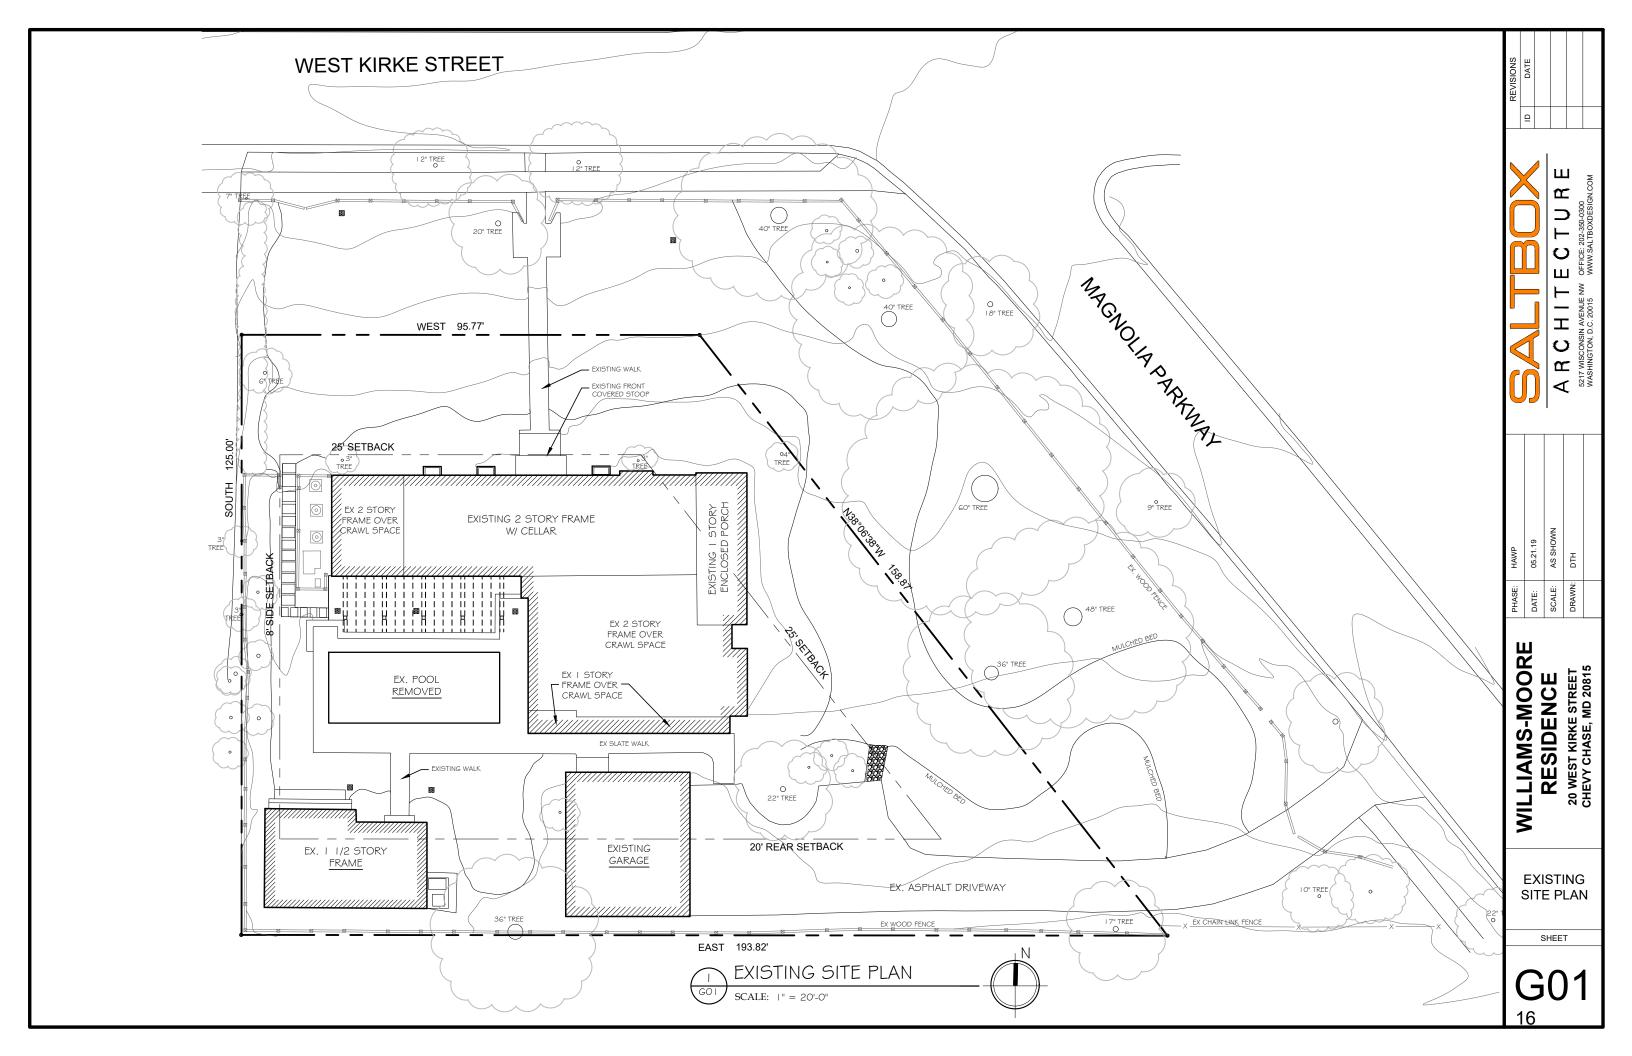

#### **ARCHITECTURAL DESCRIPTION**

SIGNIFICANCE: Contributing Resource to the Chevy Chase Village Historic District

STYLE: Craftsman w/ traditional additions

DATE: c.1916-27

20 W. Kirke St. started as a clapboard sided, side-gable Craftsman bungalow orientated toward Magnolia Parkway. A later addition, constructed in a Federal Revival vocabulary, to the west reoriented the house with a new entrance along Kirke St. A 2012 addition to the south of the historic bungalow employs many of the craftsman elements found on the historic house.

Figure 1: 20 W. Kirke St. is at the corner of W. Kirke and Magnolia Pkwy.

#### 2. SITE PLAN:

Site & environmental setting, drawn to scale. Site plan must include:

- a. the scale, north arrow, and date;
- b. dimensions of all existing and proposed structures; and
- c. site features such as walkways, driveways, fences, ponds, streams, trash dumpsters, mechanical equipment. and landscaping.