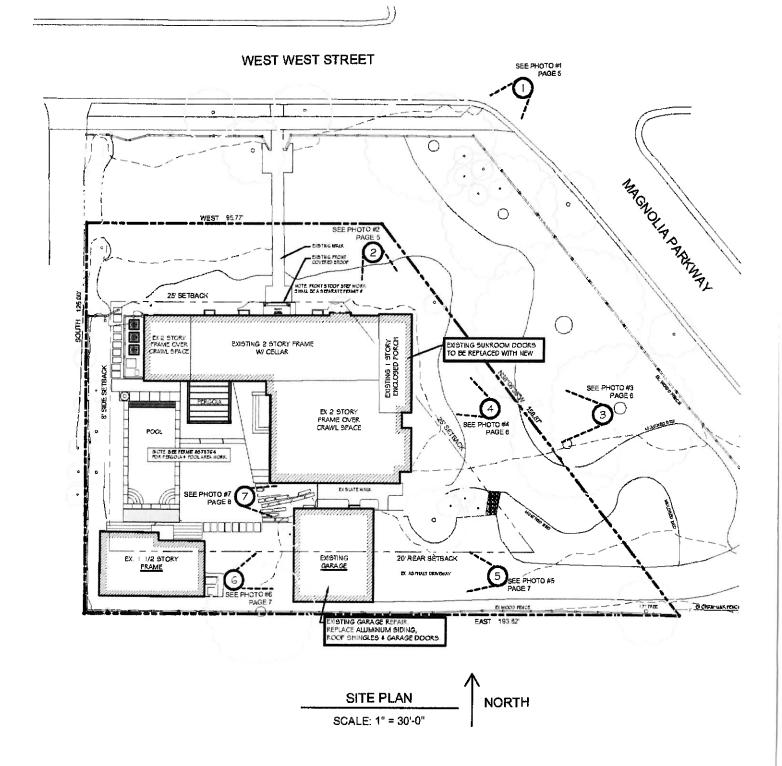

#### 2. SITE PLAN:

Site & environmental setting, drawn to scale. Site plan must include:

- a. the scale, north arrow, and date;
- b. dimensions of all existing and proposed structures; and
- c. site features such as walkways, driveways, fences, ponds, streams, trash dumpsters, mechanical equipment. and landscaping.

Photo 1- Standing at intersection of Magnolia Pkwy & West Kirk St.

Replace sliding glass doors with new in Sunroom (behind bushes)

Photo 2- Front side of Sunroom (West Kirke Street)

Photo 3- East side showing Sunroom Doors being replaced. (Magnolia Pkwy)

Photo 4- Close up of East side Sunroom doors being replaced.

(Replace garage doors, aluminum siding, and roof shingles.)

Photo 5- East side of Garage (Magnolia Pkwy). View from driveway

(Replace garage door and roof shingles. Paint existing Clapboard on this wall only)

Photo 6- West side of Garage (Magnolia). View from rear yard.

(Replace aluminum siding, and roof shingles.)

Photo 7- North side of Garage.

Photo 3- Southeast wing (looking west from Magnolia Pkwy)

Photo 4- Existing pool at back of residence (looking north)

**Photo 5-** Existing pool, Garage, & Pool House at back of residence (looking SE)

Photo 6- Existing pool and Pool House. (looking SW)

QF2

Express Title Company File No. E18-0081 Tax ID # 07-00458490

This Deed, made this 22nd day of May, 2018, by and between Virginia F. Crisman, Trustee of the Virginia F. Crisman 2015 Revocable Trust dated December 4, 2015, as amended, GRANTOR, and Kelly Engel, Trustee of The West Kirke Street Trust, GRANTEE.