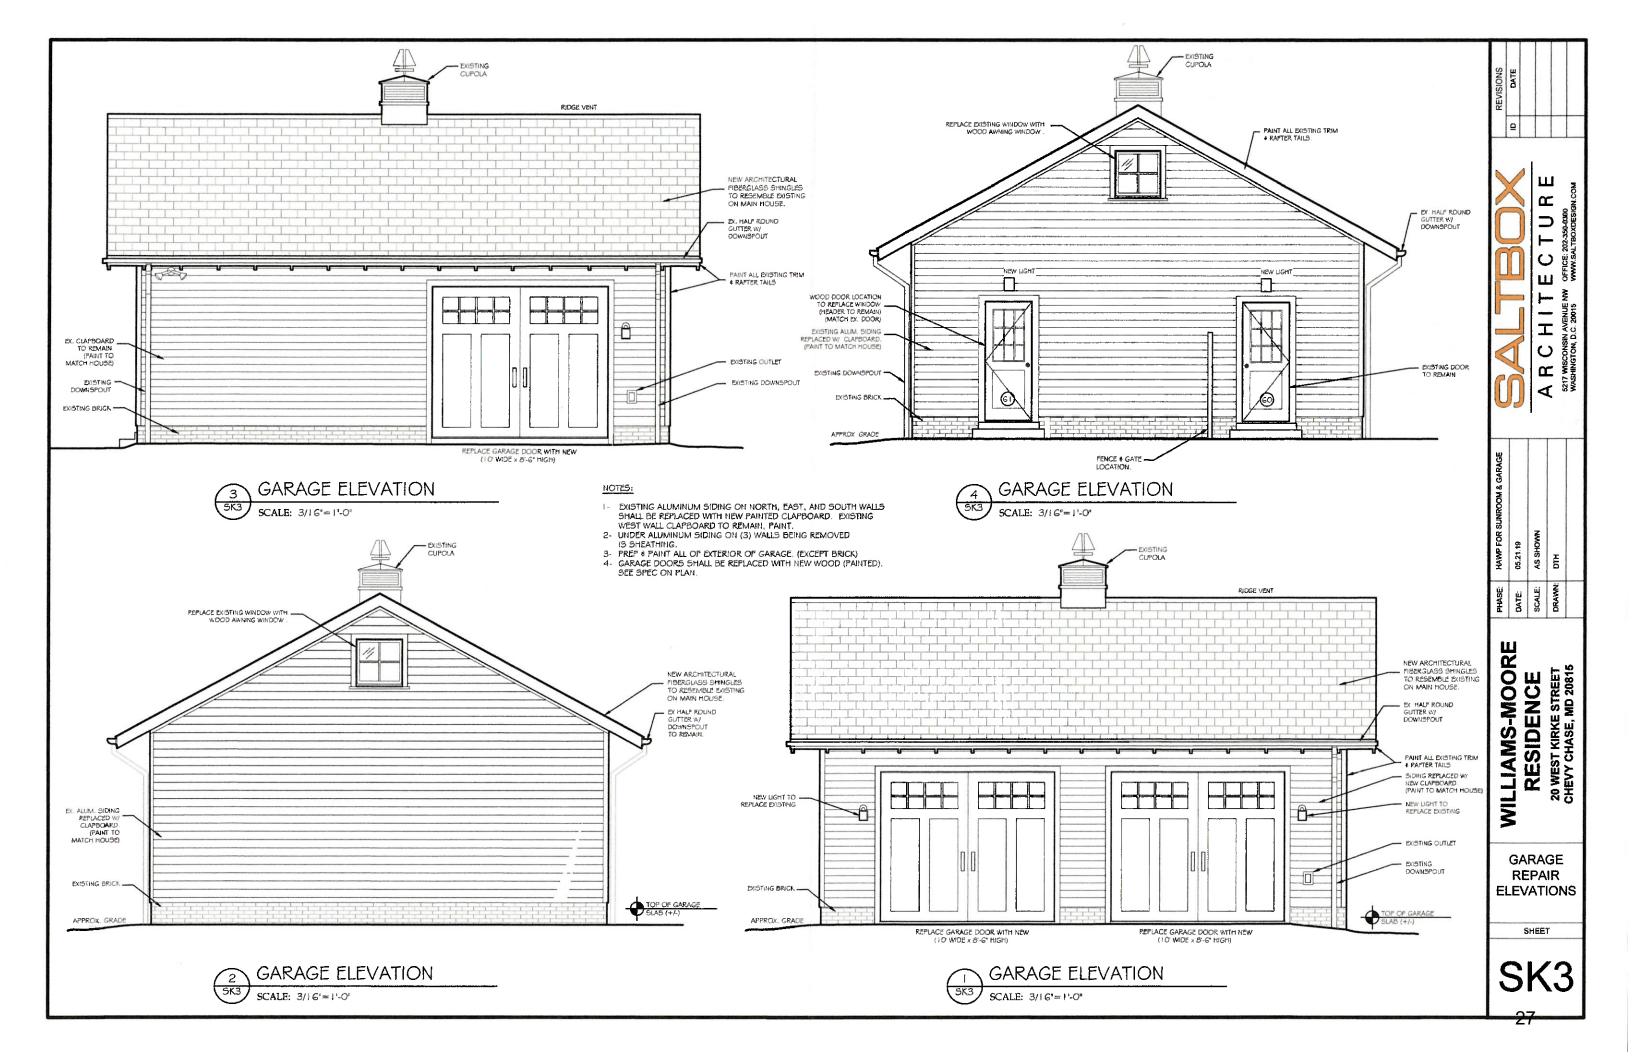

#### **Alteration to the Garage**

To the south of the historic house is a detached non-historic garage with aluminum siding on three walls, contemporary roll-up doors, and asphalt shingles. The applicant proposes removing the aluminum siding and replacing it with wood clapboards, matching the appearance of the garage on the west wall; replacing the existing doors with wood carriage-style doors, and to replace the asphalt shingles with architectural shingles that match the house.

Alterations to detached garages are to be reviewed under lenient scrutiny under the *Design Guidelines*. None of the work will impact that size, scale, and massing of the garage and will, in fact, make the garage appearance more compatible with the surrounding streetscape. Staff finds all of this work will improve the appearance of the garage and finds that it is compatible with the *Design Guidelines* and 24A-8(b)(2) and recommends approval.