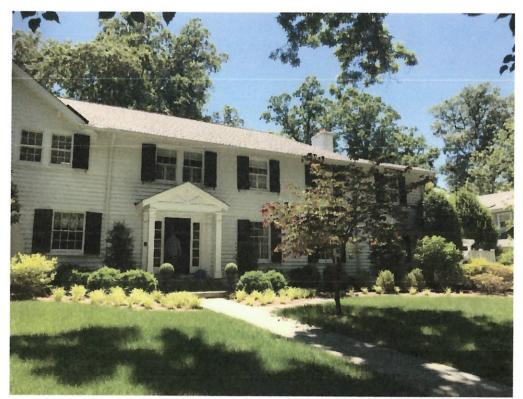

#### **ARCHITECTURAL DESCRIPTION**

SIGNIFICANCE: Contributing Resource to the Chevy Chase Village Historic District

STYLE: Craftsman w/ traditional additions

DATE: c.1916-27

20 W. Kirke St. started as a clapboard sided, side-gable Craftsman bungalow orientated toward Magnolia Parkway. A later addition, constructed in a Federal Revival vocabulary, to the west reoriented the house with a new entrance along Kirke St. A 2012 addition to the south of the historic bungalow employs many of the craftsman elements found on the historic house.