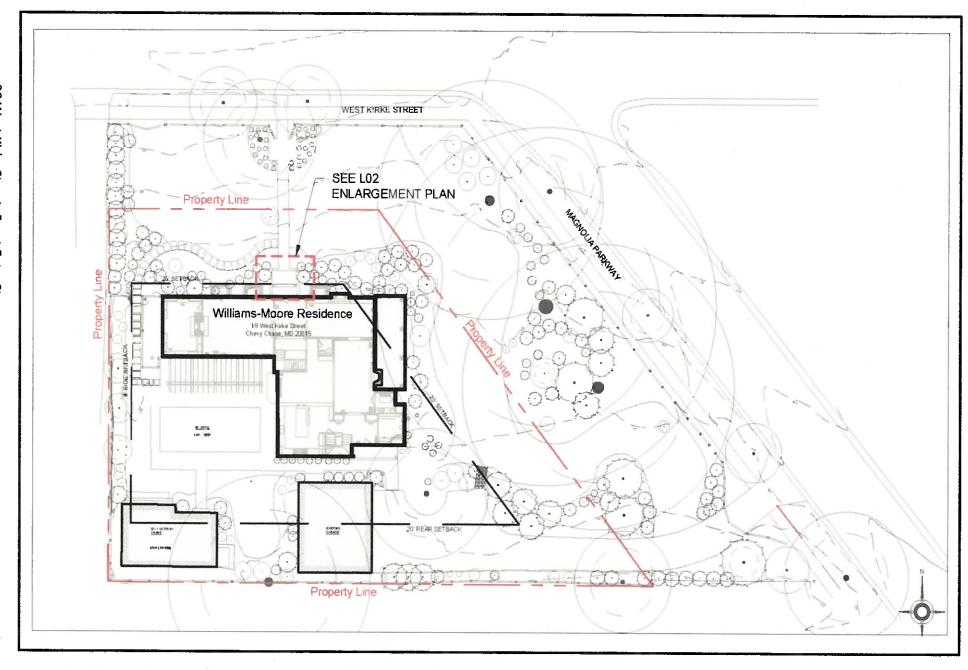

Figure 1: 20 W. Kirke St. is at the corner of W. Kirke and Magnolia Pkwy.

#### 1. WRITTEN DESCRIPTION OF PROJECT:

- a. Description of existing structure(s) and the environmental setting, including their historical features and significance: This house is in the historic neighborhood Chevy Chase Village. It sits at the corner of West Kirke Street and Magnolia Parkway.

  The original 1913 bungalow style house has undergone two significant additions. To the North, facing West Kirke Street, is a large federal style addition. To the South and East is an addition built in 2013.
- b. General description of project and its effect on the historic resource(s), the environmental setting and, where applicable, the historic district: 1) Replace the existing vinyl sliding doors at Sunroom with new Steel Doors (black frame).
  - 2) <u>Perform repair work on Existing Garage. Replace (3) existing garage doors, aluminum siding on N, E,& S walls, roof shingles and windows. New Clapboard to resemble existing on West facing wall of Garage, painted.</u>

#### 2. SITE PLAN:

Site & environmental setting, drawn to scale. Site plan must include:

- a. the scale, north arrow, and date;
- b. dimensions of all existing and proposed structures; and
- c. site features such as walkways, driveways, fences, ponds, streams, trash dumpsters, mechanical equipment. and landscaping.