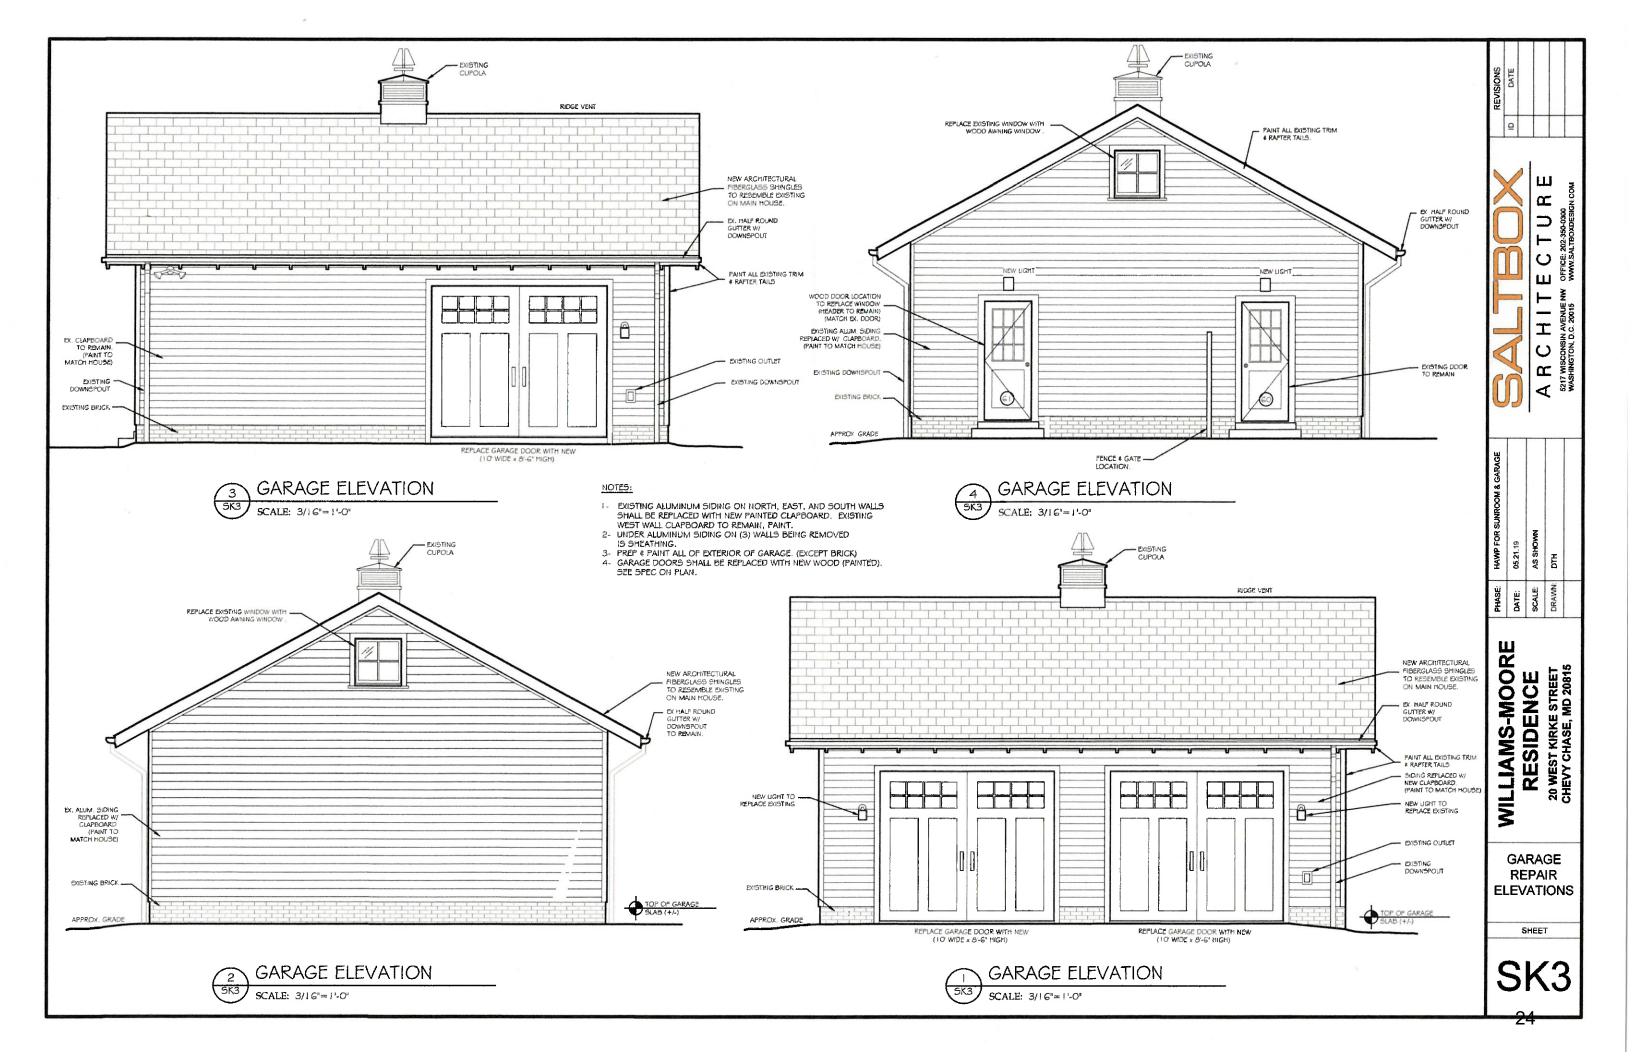

#### **Alteration to the Garage**

To the south of the historic house is a detached non-historic garage with aluminum siding on three walls, contemporary roll-up doors, and asphalt shingles. The applicant proposes removing the aluminum siding and replacing it with wood clapboards, matching the appearance of the garage on the west wall; replacing the existing doors with wood carriage-style doors, and to replace the asphalt shingles with architectural shingles that match the house.

Alterations to detached garages are to be reviewed under lenient scrutiny under the *Design Guidelines*. None of the work will impact that size, scale, and massing of the garage and will, in fact, make the garage appearance more compatible with the surrounding streetscape. Staff finds all of this work will improve the appearance of the garage and finds that it is compatible with the *Design Guidelines* and 24A-8(b)(2) and recommends approval.