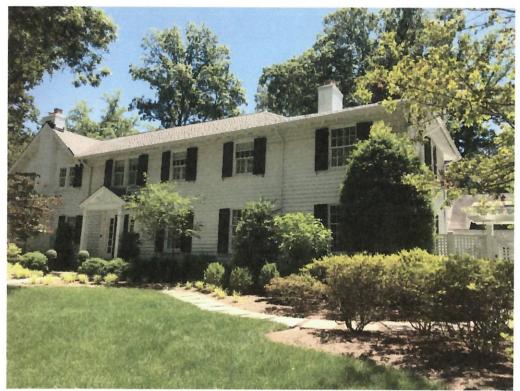

#### **ARCHITECTURAL DESCRIPTION**

SIGNIFICANCE: Contributing Resource to the Chevy Chase Village Historic District

STYLE: Craftsman w/ traditional additions

DATE: c.1916-27

20 W. Kirke St. started as a clapboard sided, side-gable Craftsman bungalow orientated toward Magnolia Parkway. A later addition, constructed in a Federal Revival vocabulary, to the west reoriented the house with a new entrance along Kirke St. A 2012 addition to the south of the historic bungalow employs many of the craftsman elements found on the historic house.