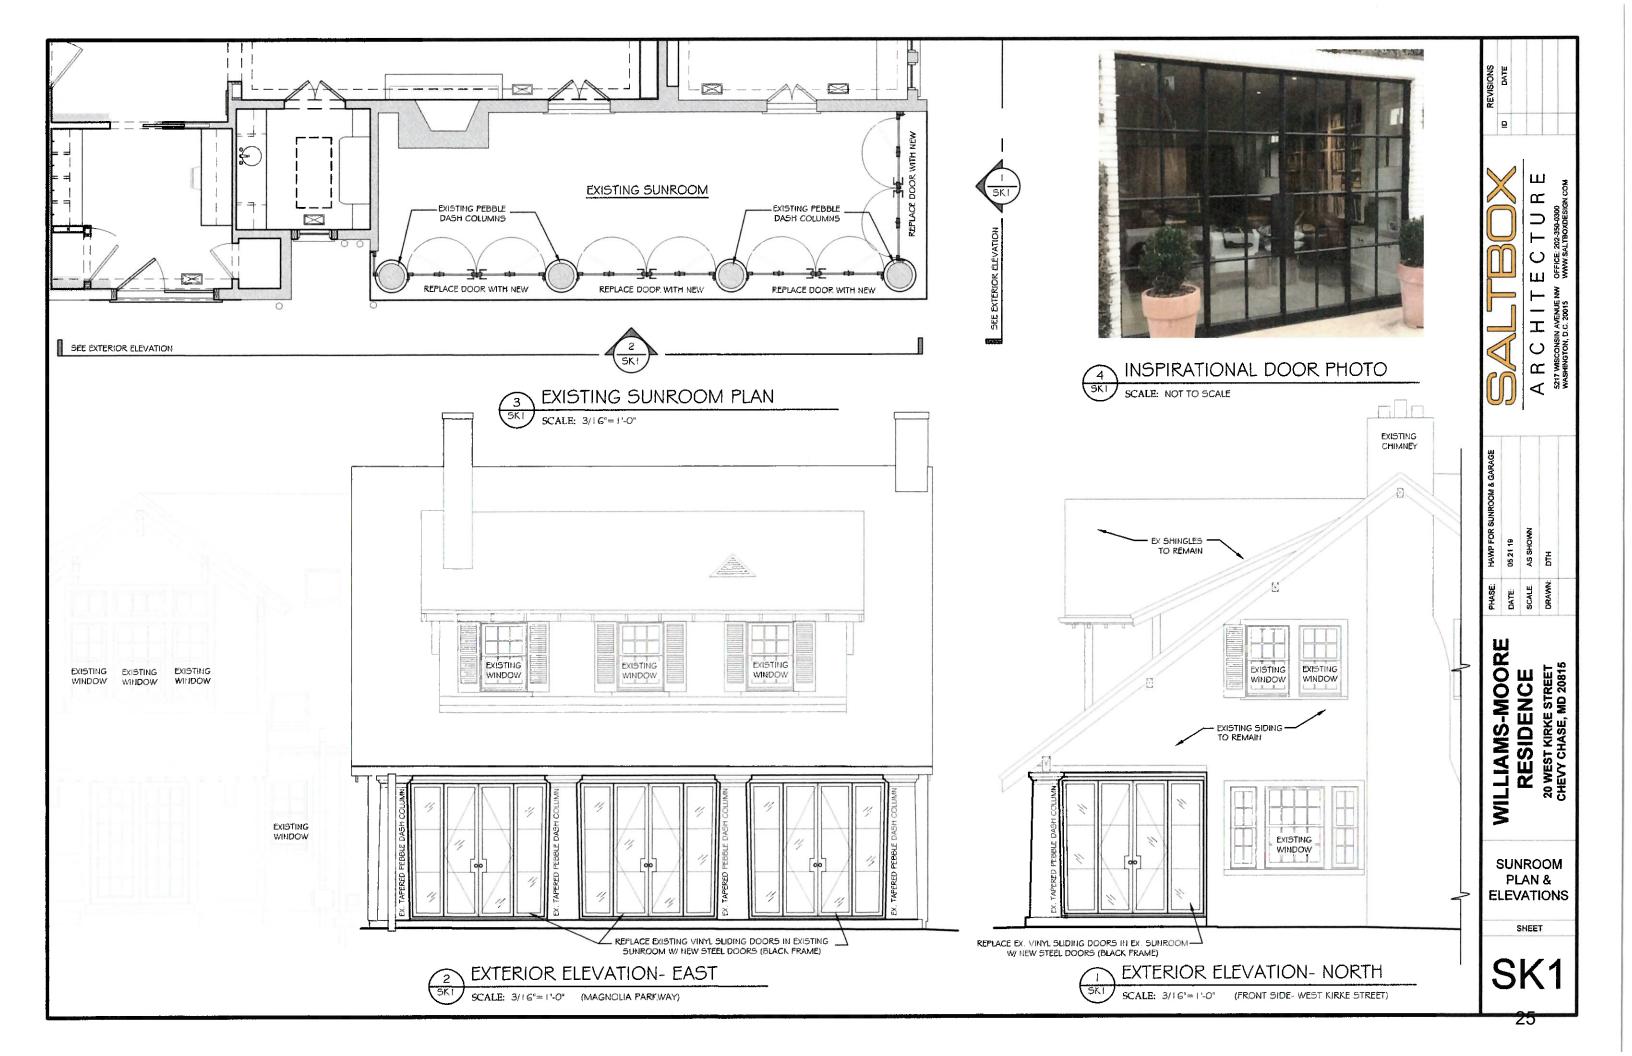

#### **Replacement Sun Porch Enclosure**

The original porch from the c.1913 bungalow, facing Magnolia Ave. was previously enclosed with vinyl sliding doors. The 2013 addition has reoriented the primary entrance of the house to W. Kirke St. The applicant proposes removing installing new steel doors with black frames in the existing openings. The *Design Guidelines* state that "Enclosures of existing side and rear porches have occurred throughout the Village with little or no adverse impact on its character, and they should be allowed where compatibly designed." Staff finds that the proposed steel doors are compatible with the historic character of the house and improve the durability and appearance of the sun room enclosure. Staff finds that the proposal is compatible with the *Design Guidelines* and Chapter 24A-8(b)(2) and recommends approval of the alterations to the sun room.

Photo 1- Standing at intersection of Magnolia Pkwy & West Kirk St.

Replace sliding glass doors with new in Sunroom (behind bushes)

Photo 2- Front side of Sunroom (West Kirke Street)

Photo 3- East side showing Sunroom Doors being replaced. (Magnolia Pkwy)

Photo 4- Close up of East side Sunroom doors being replaced.

(Replace garage doors, aluminum siding, and roof shingles.)

Photo 5- East side of Garage (Magnolia Pkwy). View from driveway

(Replace garage door and roof shingles. Paint existing Clapboard on this wall only)