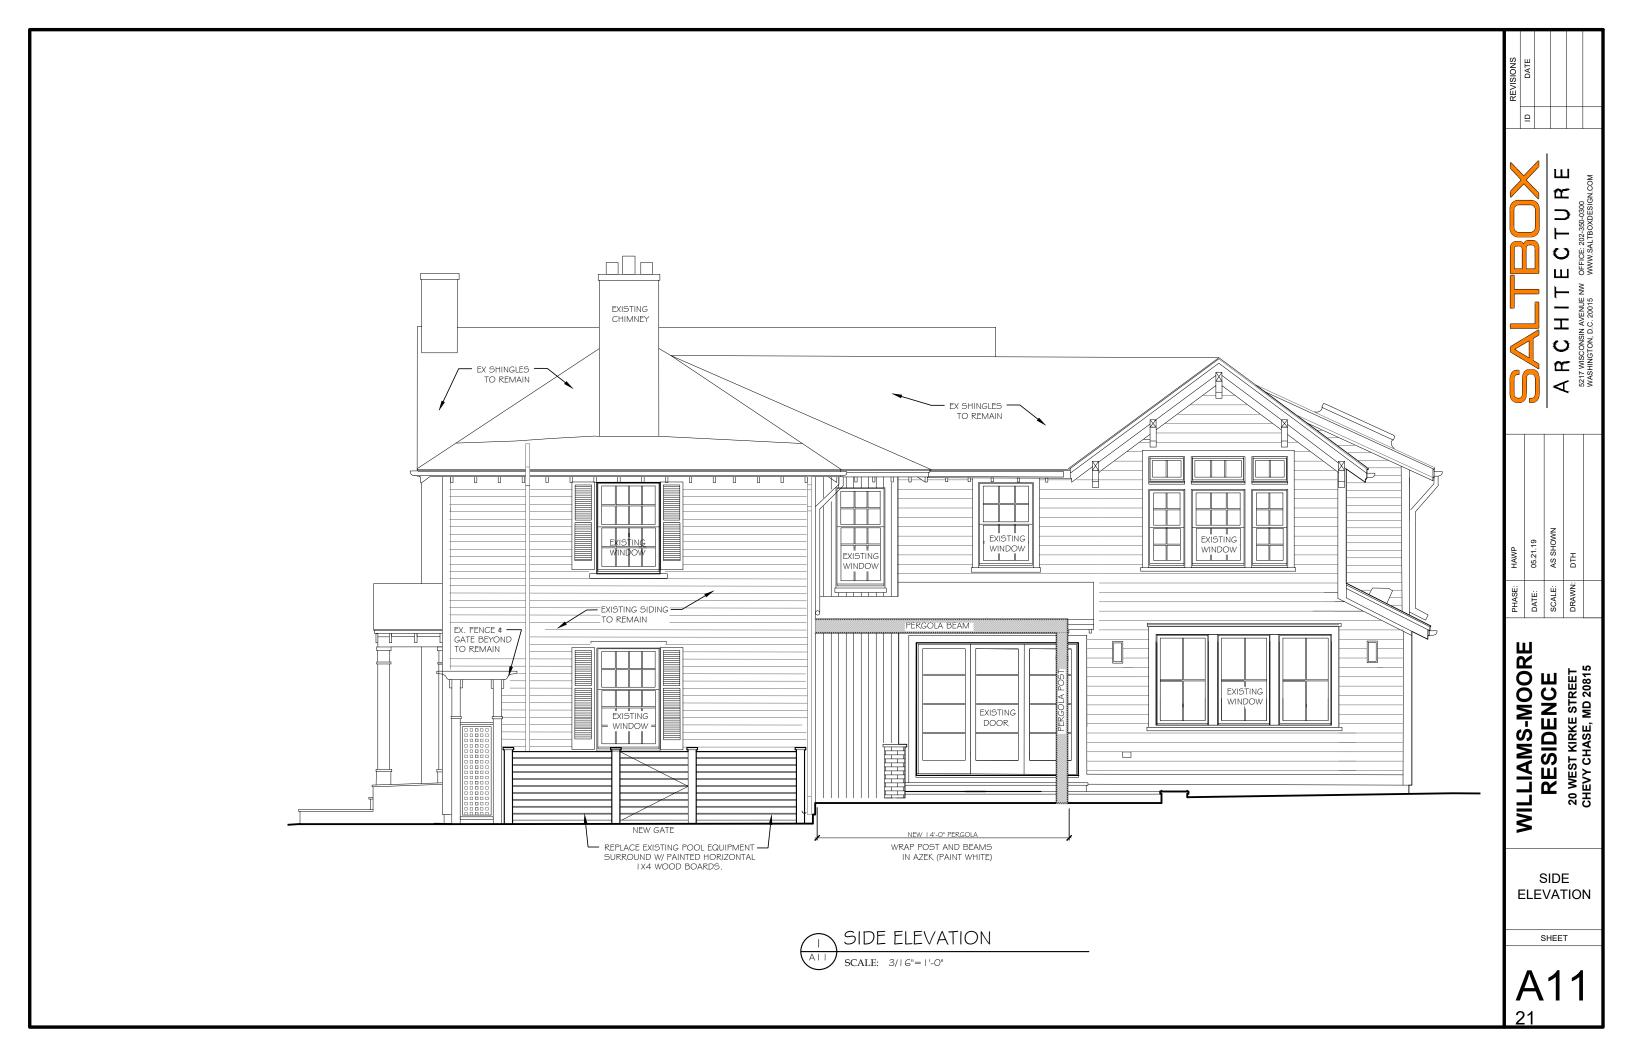

#### **Alteration to the Front Steps**

The existing front steps facing W. Kirke St. are constructed out of flagstones with a large landing and two additional steps up. This portion of the house was constructed in 2013. The applicant proposes to remove the existing steps and install a new set of four risers, with a bluestone veneer, with a steel handrail. This reconfiguration will allow for a more regular approach to the front door, and the railing will allow for easier entry.

Reviewed under the *Design Guidelines* for porches, the evaluation of the work should be conducted under moderate scrutiny. In this instance, the existing stone steps are being replaced with new stone steps, which will not result in a significant change in visual character. Additionally, the simply detailed, steel railing will have an open appearance that will not detract from the existing appearance. Staff finds the proposed work is on a contemporary element and will not impact any historic fabric and the proposal is consistent with the *Design Guidelines* and is compatible with 24A-8(b)(2).