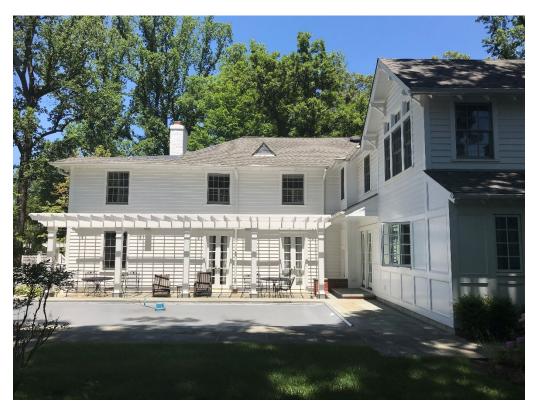

#### **Swimming Pool and Hardscape Alterations**

The applicant proposes to remove the existing pool and install a new one in a different location. This work will necessarily require alterations to the hardscaping surrounding the deck. Much of the existing flagstones will be replaced with sod. While the applicant did not provide a direct comparison, it appears that the proposed work will result in an increase in impervious surface. The applicant will also install new bluestone pavers, installed on grade from the existing, non-historic pool house to the historic house. Finally, the applicant proposes installing a new section of  $1" \times 4"$  (one inch by four inch) horizontal board fencing to enclose the pool equipment.

Staff finds that this work is compatible with the character of the historic house and surrounding district and supports approval of the hardscaping and pool alterations. The Chevy Chase Village Historic District Design Guidelines state that swimming pools are to be reviewed under lenient scrutiny. As no trees will be impacted by the proposed work, Staff finds this work to be appropriate. The paving and other alterations at the rear will not be visible from the public right-of-way, and per the *Design Guidelines*, are subject to a very lenient review.