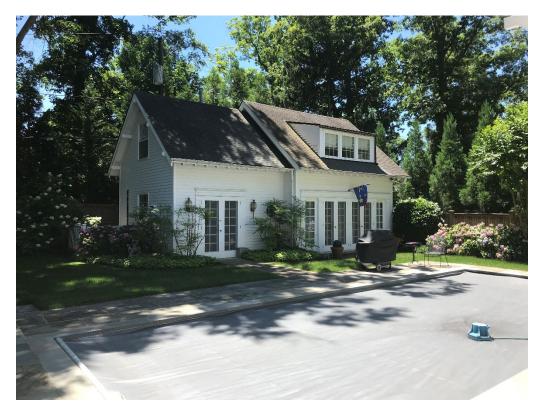

#### **Alteration to the Garage**

To the south of the historic house is a detached non-historic garage with aluminum siding on three walls, contemporary roll-up doors, and asphalt shingles. The applicant proposes removing the aluminum siding and replacing it with wood clapboards, matching the appearance of the garage on the west wall; replacing the existing doors with wood carriage-style doors, and to replace the asphalt shingles with architectural shingles that match the house.

Alterations to detached garages are to be reviewed under lenient scrutiny under the *Design Guidelines*. None of the work will impact that size, scale, and massing of the garage and will, in fact, make the garage appearance more compatible with the surrounding streetscape. Staff finds all of this work will improve the appearance of the garage and finds that it is compatible with the *Design Guidelines* and 24A-8(b)(2) and recommends approval.