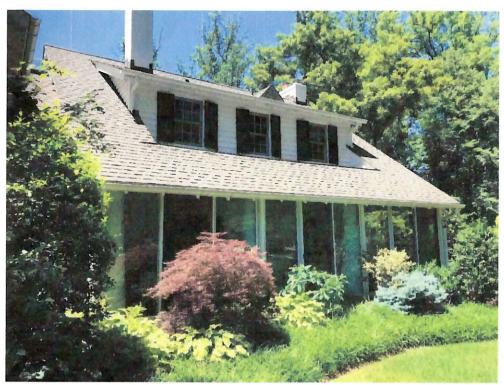

#### **Replacement Sun Porch Enclosure**

The original porch from the c.1913 bungalow, facing Magnolia Ave. was previously enclosed with vinyl sliding doors. The 2013 addition has reoriented the primary entrance of the house to W. Kirke St. The applicant proposes removing installing new steel doors with black frames in the existing openings. The *Design Guidelines* state that "Enclosures of existing side and rear porches have occurred throughout the Village with little or no adverse impact on its character, and they should be allowed where compatibly designed." Staff finds that the proposed steel doors are compatible with the historic character of the house and improve the durability and appearance of the sun room enclosure. Staff finds that the proposal is compatible with the *Design Guidelines* and Chapter 24A-8(b)(2) and recommends approval of the alterations to the sun room.