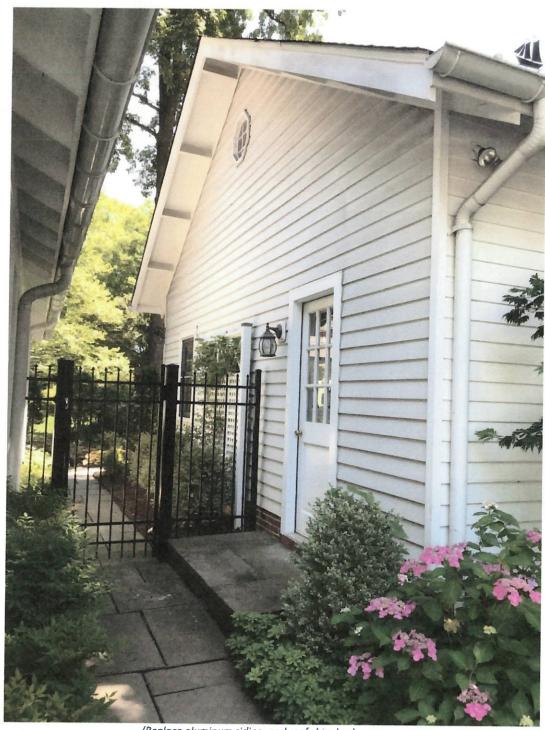

#### **Replacement Sun Porch Enclosure**

The original porch from the c.1913 bungalow, facing Magnolia Ave. was previously enclosed with vinyl sliding doors. The 2013 addition has reoriented the primary entrance of the house to W. Kirke St. The applicant proposes removing installing new steel doors with black frames in the existing openings. The *Design Guidelines* state that "Enclosures of existing side and rear porches have occurred throughout the Village with little or no adverse impact on its character, and they should be allowed where compatibly designed." Staff finds that the proposed steel doors are compatible with the historic character of the house and improve the durability and appearance of the sun room enclosure. Staff finds that the proposal is compatible with the *Design Guidelines* and Chapter 24A-8(b)(2) and recommends approval of the alterations to the sun room.