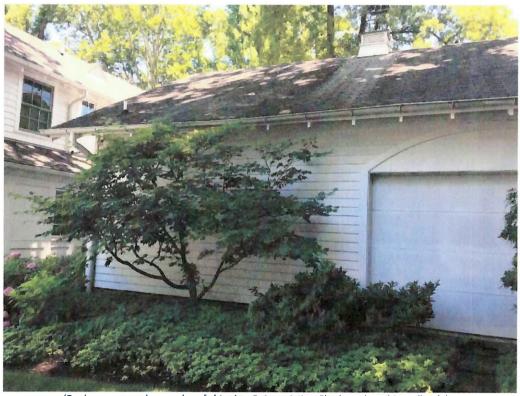

#### **Alteration to the Garage**

To the south of the historic house is a detached non-historic garage with aluminum siding on three walls, contemporary roll-up doors, and asphalt shingles. The applicant proposes removing the aluminum siding and replacing it with wood clapboards, matching the appearance of the garage on the west wall; replacing the existing doors with wood carriage-style doors, and to replace the asphalt shingles with architectural shingles that match the house.

Alterations to detached garages are to be reviewed under lenient scrutiny under the *Design Guidelines*. None of the work will impact that size, scale, and massing of the garage and will, in fact, make the garage appearance more compatible with the surrounding streetscape. Staff finds all of this work will improve the appearance of the garage and finds that it is compatible with the *Design Guidelines* and 24A-8(b)(2) and recommends approval.