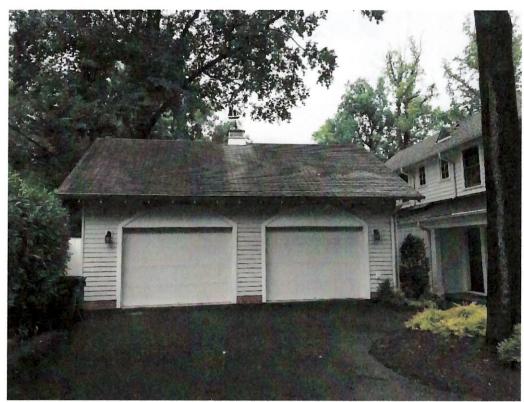

#### **Alteration to the Garage**

To the south of the historic house is a detached non-historic garage with aluminum siding on three walls, contemporary roll-up doors, and asphalt shingles. The applicant proposes removing the aluminum siding and replacing it with wood clapboards, matching the appearance of the garage on the west wall; replacing the existing doors with wood carriage-style doors, and to replace the asphalt shingles with architectural shingles that match the house.

Alterations to detached garages are to be reviewed under lenient scrutiny under the *Design Guidelines*. None of the work will impact that size, scale, and massing of the garage and will, in fact, make the garage appearance more compatible with the surrounding streetscape. Staff finds all of this work will improve the appearance of the garage and finds that it is compatible with the *Design Guidelines* and 24A-8(b)(2) and recommends approval.