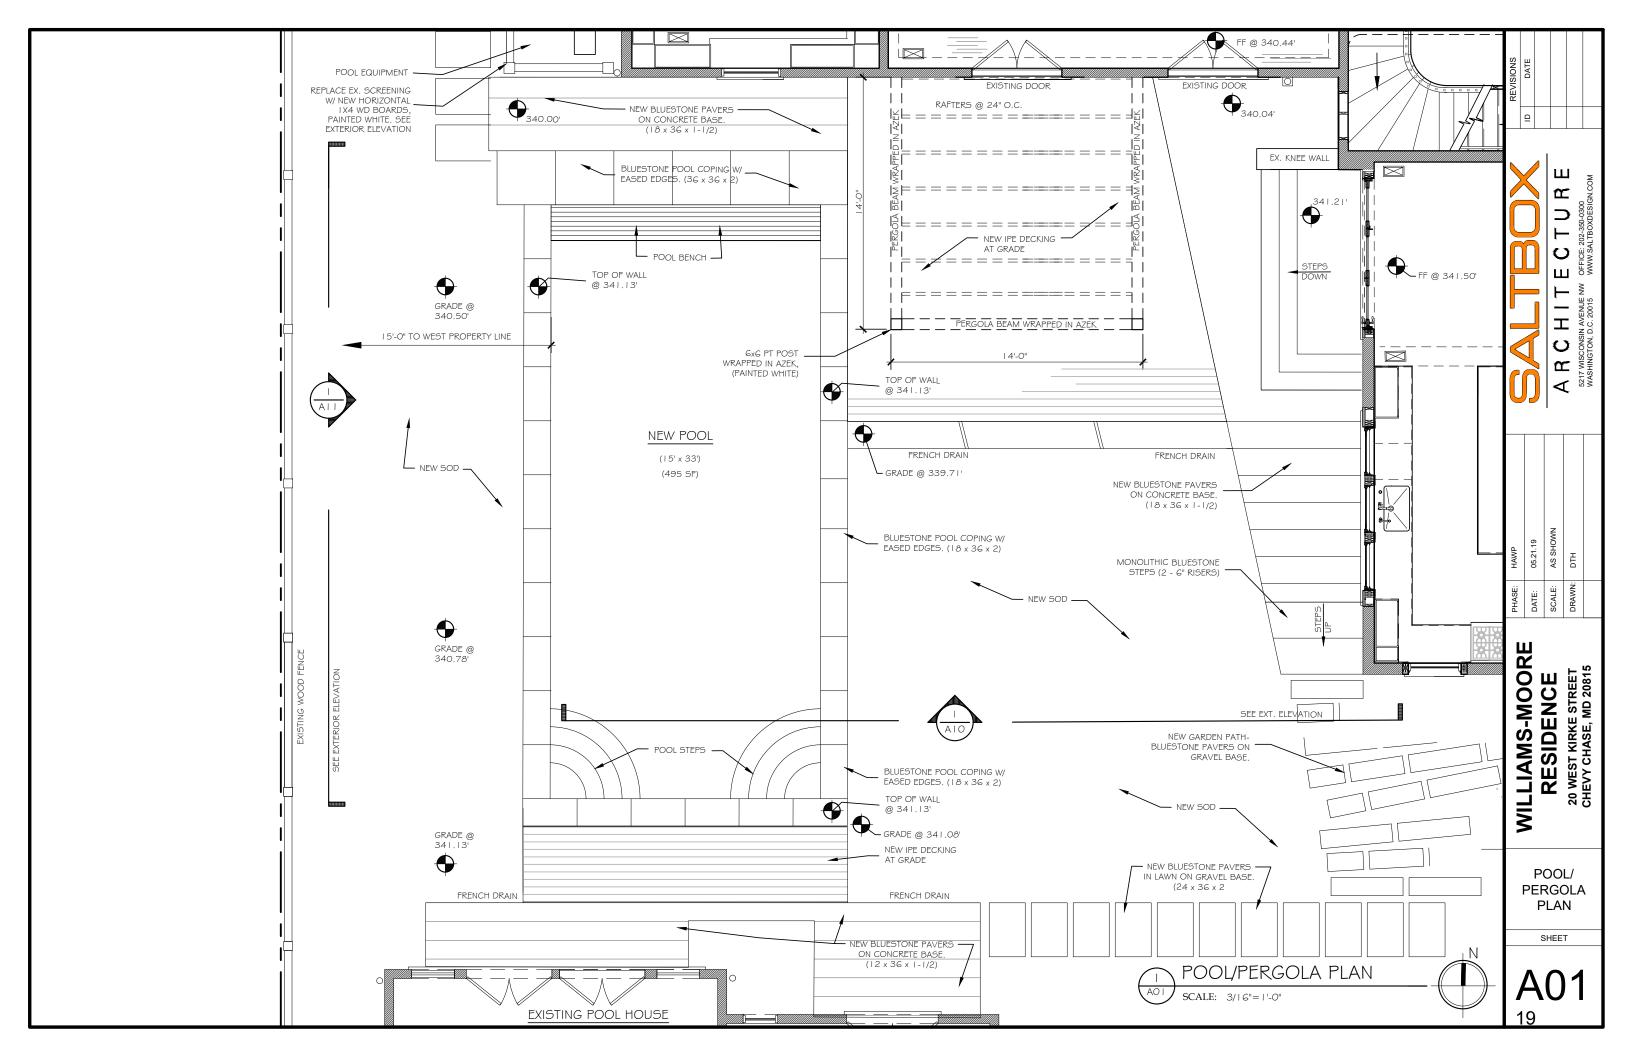

#### **Swimming Pool and Hardscape Alterations**

The applicant proposes to remove the existing pool and install a new one in a different location. This work will necessarily require alterations to the hardscaping surrounding the deck. Much of the existing flagstones will be replaced with sod. While the applicant did not provide a direct comparison, it appears that the proposed work will result in an increase in impervious surface. The applicant will also install new bluestone pavers, installed on grade from the existing, non-historic pool house to the historic house. Finally, the applicant proposes installing a new section of  $1" \times 4"$  (one inch by four inch) horizontal board fencing to enclose the pool equipment.

Staff finds that this work is compatible with the character of the historic house and surrounding district and supports approval of the hardscaping and pool alterations. The Chevy Chase Village Historic District Design Guidelines state that swimming pools are to be reviewed under lenient scrutiny. As no trees will be impacted by the proposed work, Staff finds this work to be appropriate. The paving and other alterations at the rear will not be visible from the public right-of-way, and per the *Design Guidelines*, are subject to a very lenient review.

The *Design Guidelines* do not specific a level of review for mechanical systems screenings, so Staff has utilized the guidance for fences as an analogy. Reviewed under moderate scrutiny, the new equipment surround will be constructed in a compatible configuration, out of an appropriate material (wood) and is positioned so that it will not obscure the historic window sills. Staff finds this is appropriate under the *Design Guidelines* and chapter 24A-8(b)(2) and recommends approval of the swimming pool and hardscape alterations.