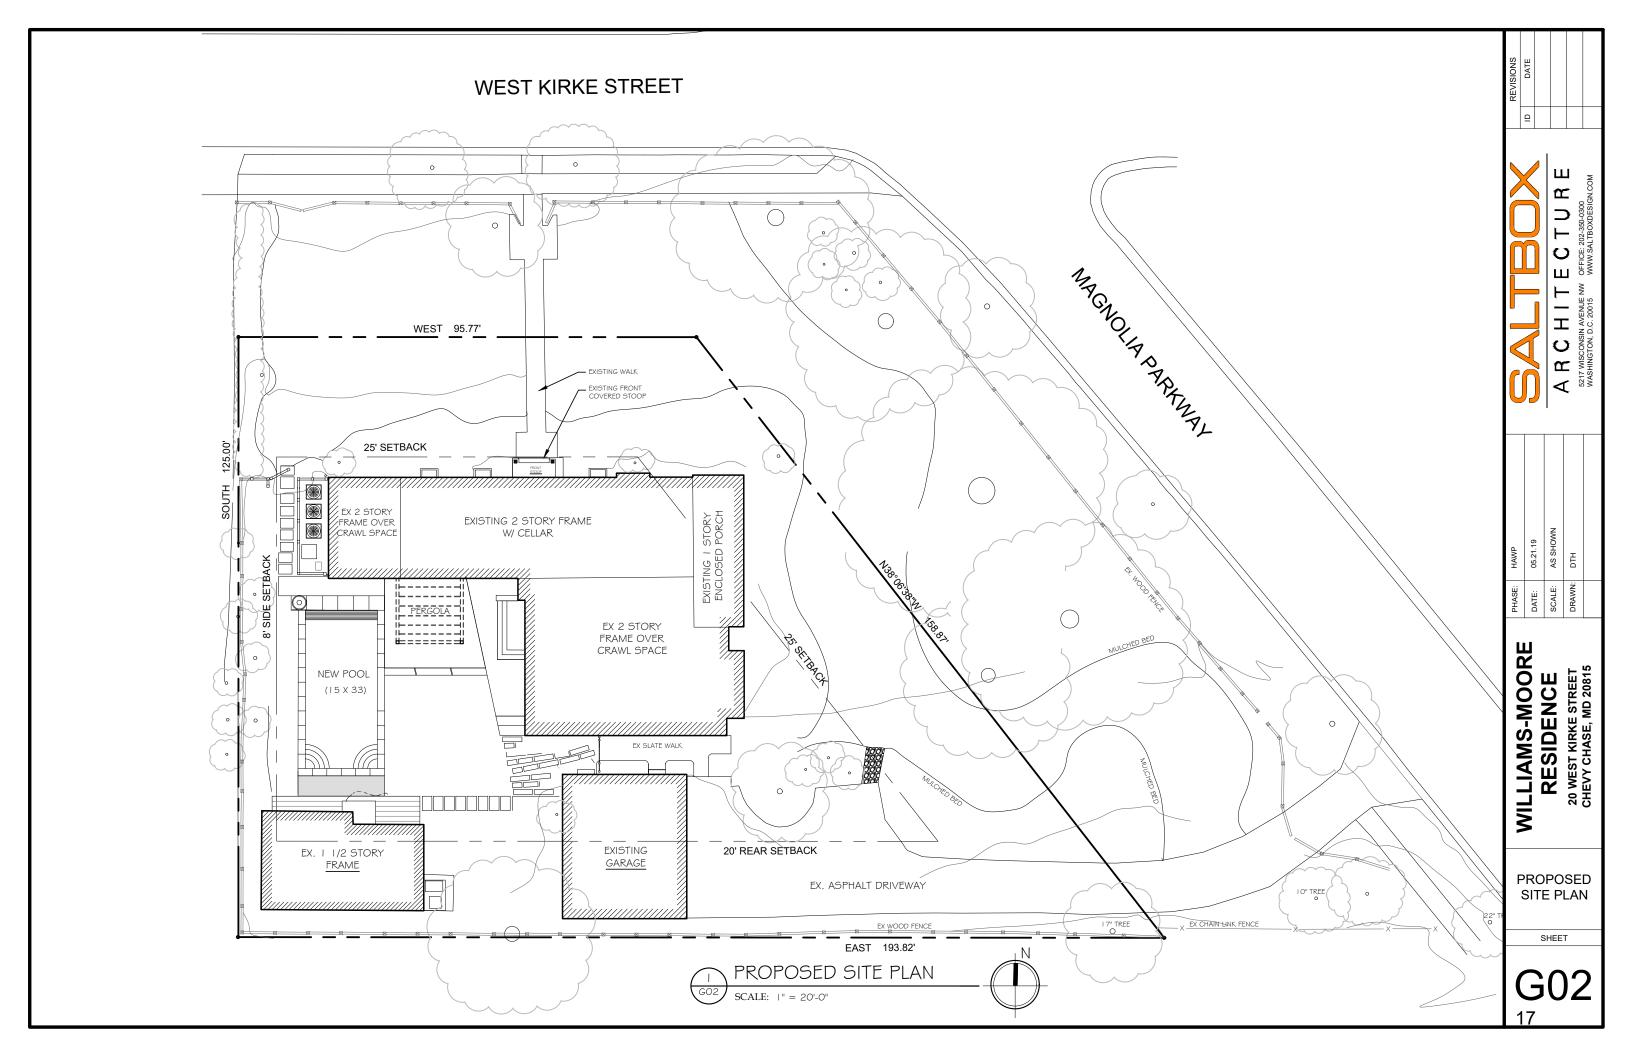

#### **PROPOSAL**

The applicant proposes to:

- Remove and reconstruct the swimming pool in a new configuration;
- Modify the rear hardscaping;
- Remove the front steps and install new steps and a railing;
- Make alterations to the existing garage; and
- Replace the sun room doors.

#### **Swimming Pool and Hardscape Alterations**

The applicant proposes to remove the existing pool and install a new one in a different location. This work will necessarily require alterations to the hardscaping surrounding the deck. Much of the existing flagstones will be replaced with sod. While the applicant did not provide a direct comparison, it appears that the proposed work will result in an increase in impervious surface. The applicant will also install new bluestone pavers, installed on grade from the existing, non-historic pool house to the historic house. Finally, the applicant proposes installing a new section of  $1" \times 4"$  (one inch by four inch) horizontal board fencing to enclose the pool equipment.

Staff finds that this work is compatible with the character of the historic house and surrounding district and supports approval of the hardscaping and pool alterations. The Chevy Chase Village Historic District Design Guidelines state that swimming pools are to be reviewed under lenient scrutiny. As no trees will be impacted by the proposed work, Staff finds this work to be appropriate. The paving and other alterations at the rear will not be visible from the public right-of-way, and per the *Design Guidelines*, are subject to a very lenient review.

#### **Alteration to the Front Steps**

The existing front steps facing W. Kirke St. are constructed out of flagstones with a large landing and two additional steps up. This portion of the house was constructed in 2013. The applicant proposes to remove the existing steps and install a new set of four risers, with a bluestone veneer, with a steel handrail. This reconfiguration will allow for a more regular approach to the front door, and the railing will allow for easier entry.

#### **Alteration to the Garage**

To the south of the historic house is a detached non-historic garage with aluminum siding on three walls, contemporary roll-up doors, and asphalt shingles. The applicant proposes removing the aluminum siding and replacing it with wood clapboards, matching the appearance of the garage on the west wall; replacing the existing doors with wood carriage-style doors, and to replace the asphalt shingles with architectural shingles that match the house.

#### 2. SITE PLAN:

Site & environmental setting, drawn to scale. Site plan must include:

- a. the scale, north arrow, and date;
- b. dimensions of all existing and proposed structures; and
- c. site features such as walkways, driveways, fences, ponds, streams, trash dumpsters, mechanical equipment. and landscaping.