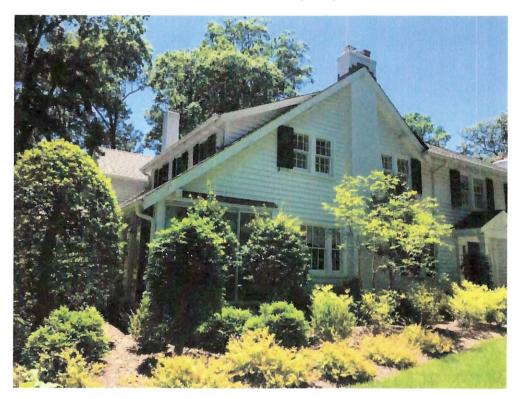

#### **ARCHITECTURAL DESCRIPTION**

SIGNIFICANCE: Contributing Resource to the Chevy Chase Village Historic District

STYLE: Craftsman w/ traditional additions

DATE: c.1916-27

20 W. Kirke St. started as a clapboard sided, side-gable Craftsman bungalow orientated toward Magnolia Parkway. A later addition, constructed in a Federal Revival vocabulary, to the west reoriented the house with a new entrance along Kirke St. A 2012 addition to the south of the historic bungalow employs many of the craftsman elements found on the historic house.