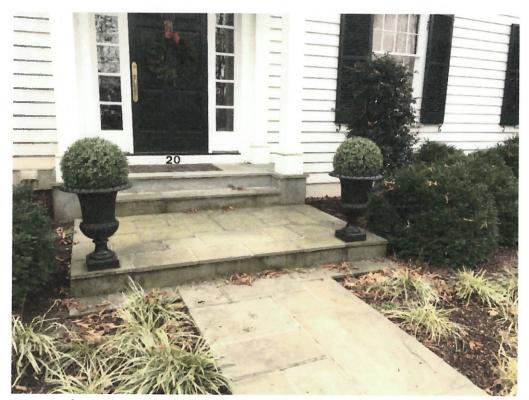

#### **Alteration to the Front Steps**

The existing front steps facing W. Kirke St. are constructed out of flagstones with a large landing and two additional steps up. This portion of the house was constructed in 2013. The applicant proposes to remove the existing steps and install a new set of four risers, with a bluestone veneer, with a steel handrail. This reconfiguration will allow for a more regular approach to the front door, and the railing will allow for easier entry.

Reviewed under the *Design Guidelines* for porches, the evaluation of the work should be conducted under moderate scrutiny. In this instance, the existing stone steps are being replaced with new stone steps, which will not result in a significant change in visual character. Additionally, the simply detailed, steel railing will have an open appearance that will not detract from the existing appearance. Staff finds the proposed work is on a contemporary element and will not impact any historic fabric and the proposal is consistent with the *Design Guidelines* and is compatible with 24A-8(b)(2).