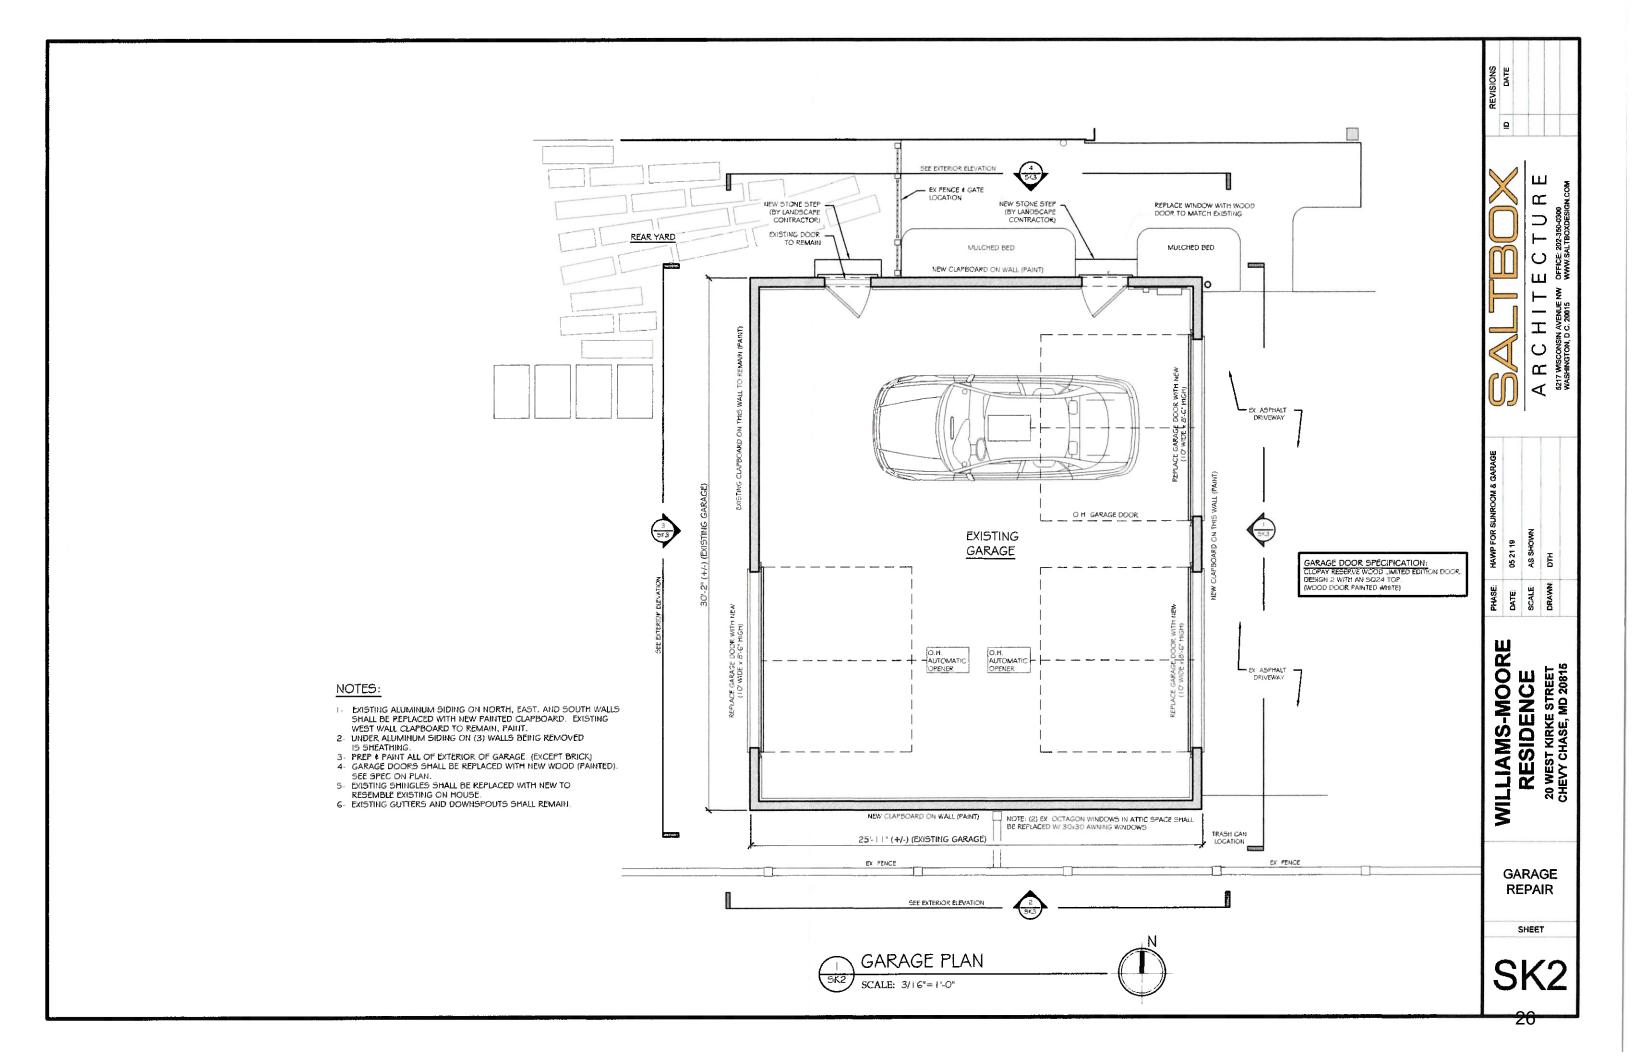

#### **Alteration to the Garage**

To the south of the historic house is a detached non-historic garage with aluminum siding on three walls, contemporary roll-up doors, and asphalt shingles. The applicant proposes removing the aluminum siding and replacing it with wood clapboards, matching the appearance of the garage on the west wall; replacing the existing doors with wood carriage-style doors, and to replace the asphalt shingles with architectural shingles that match the house.

Alterations to detached garages are to be reviewed under lenient scrutiny under the *Design Guidelines*. None of the work will impact that size, scale, and massing of the garage and will, in fact, make the garage appearance more compatible with the surrounding streetscape. Staff finds all of this work will improve the appearance of the garage and finds that it is compatible with the *Design Guidelines* and 24A-8(b)(2) and recommends approval.