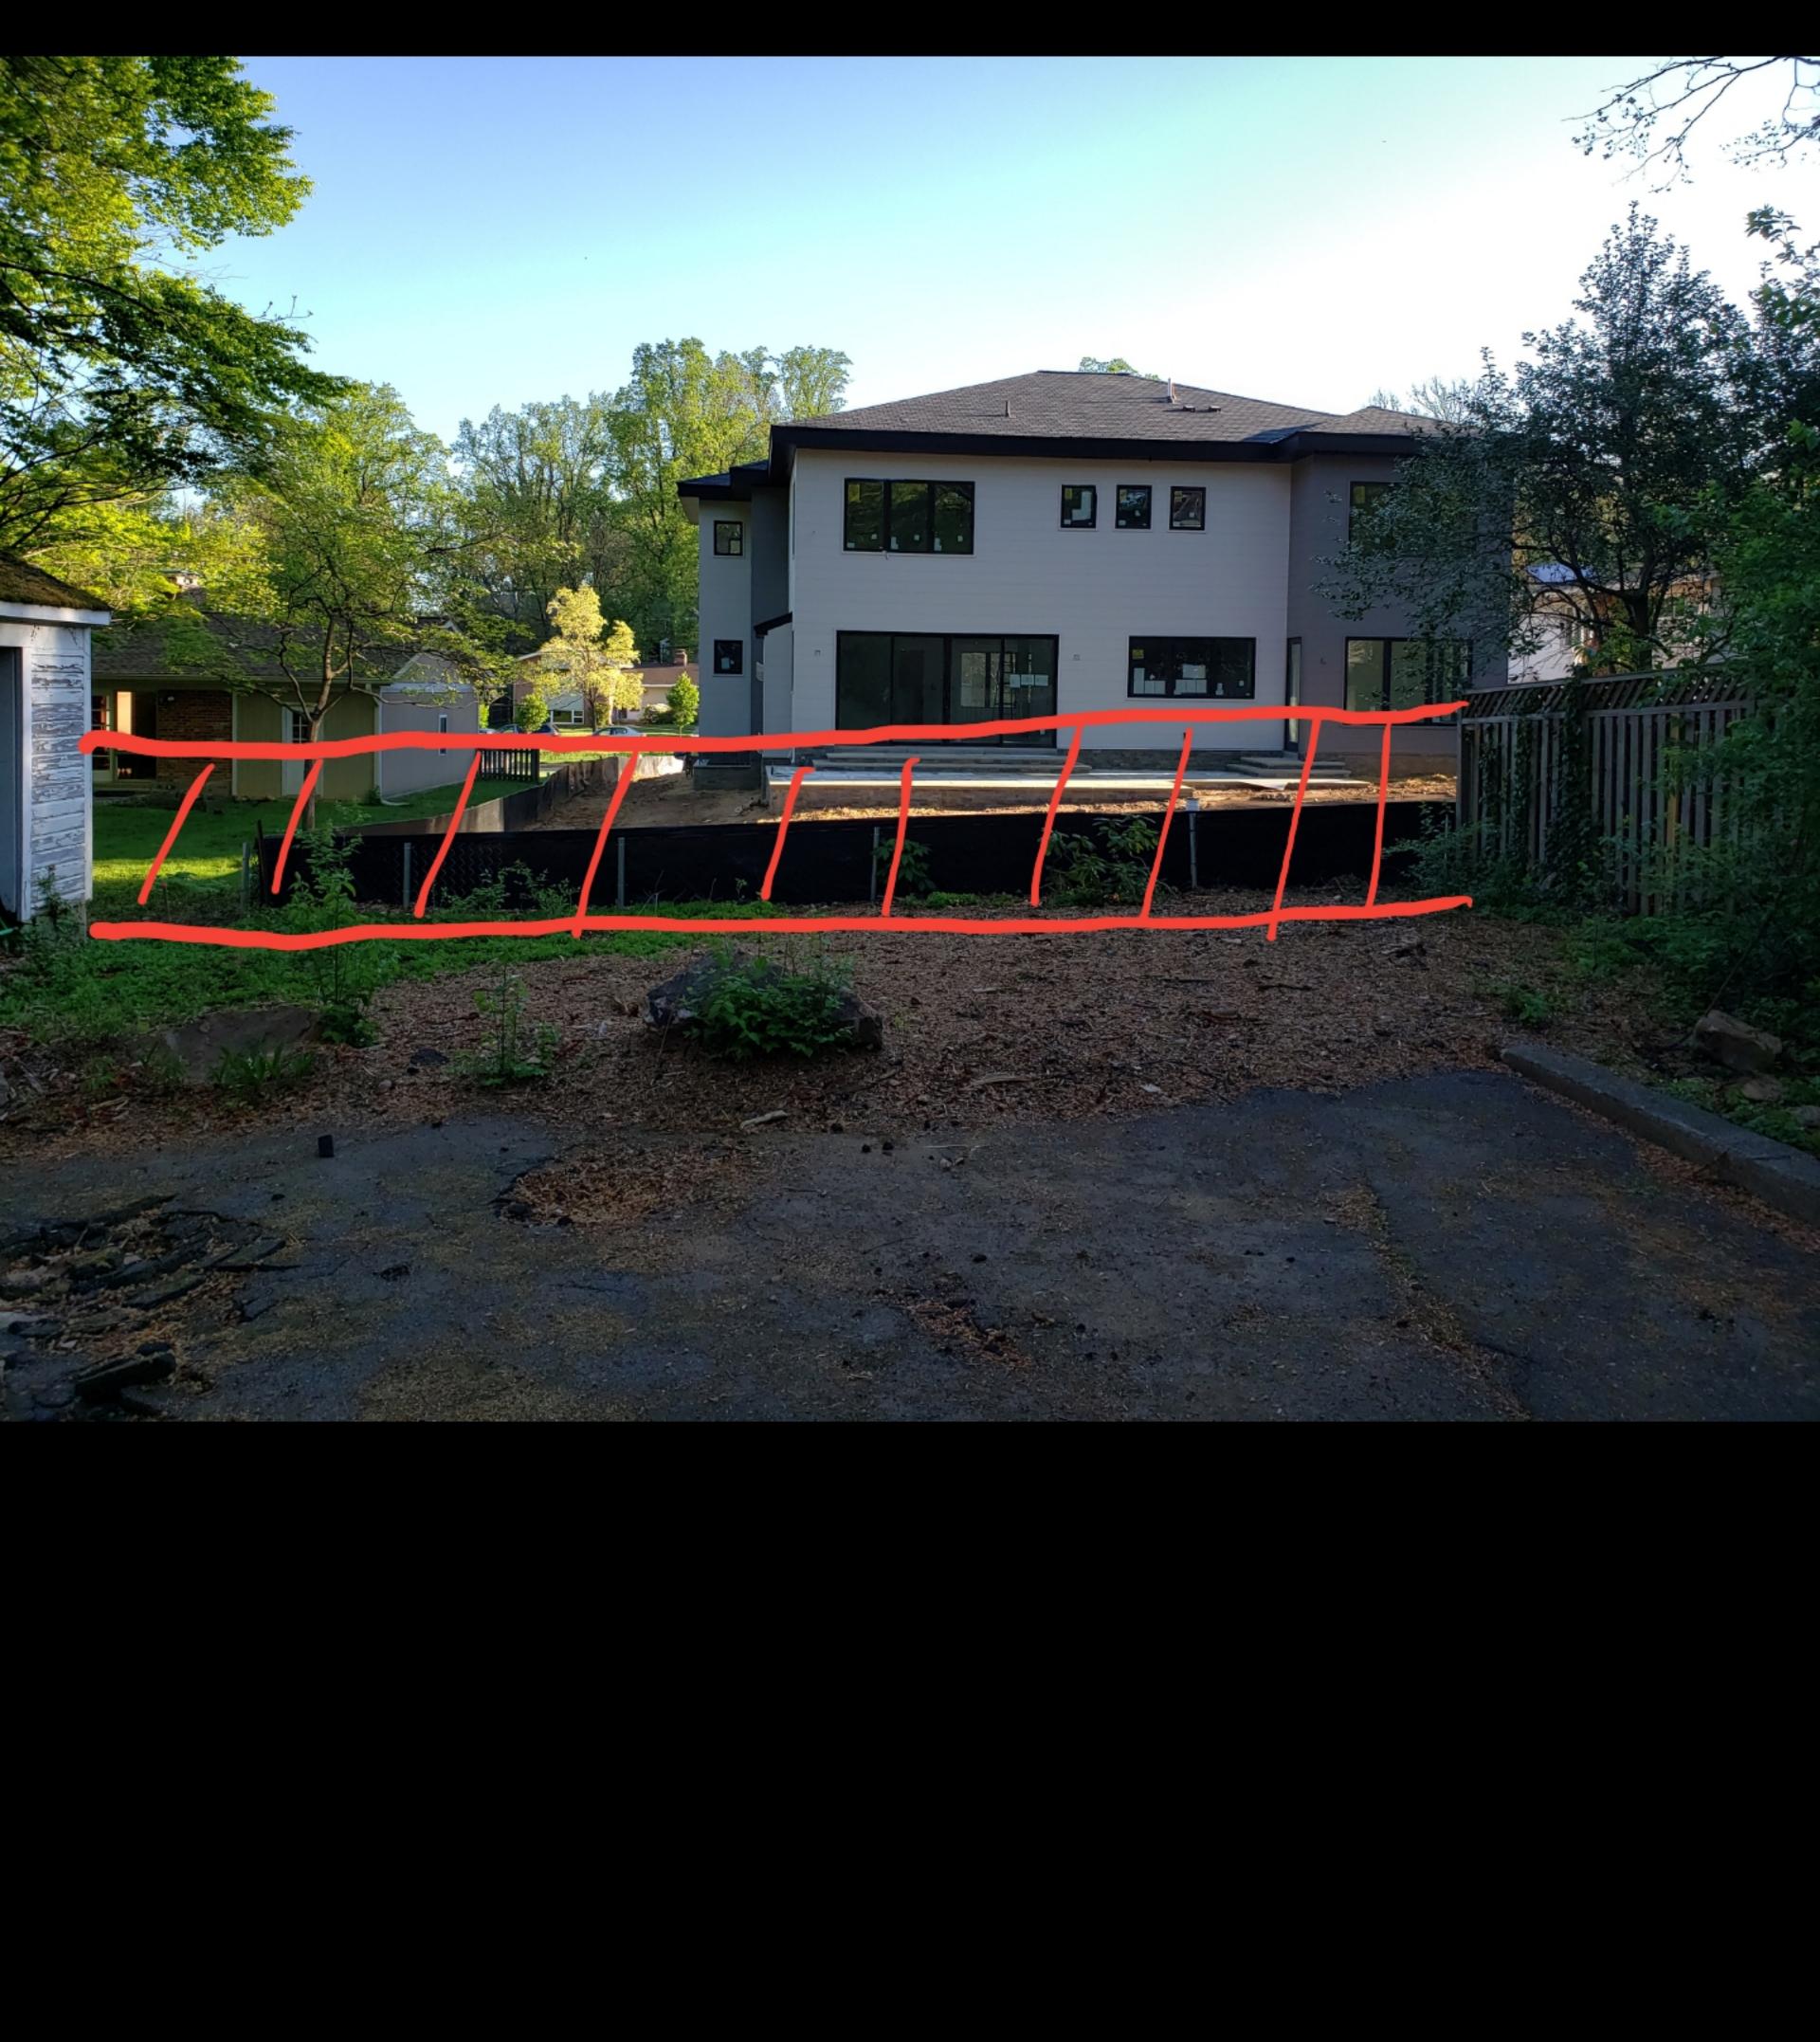

Fig. 1: Subject property.

#### PROPOSAL:

The applicants propose to install a 6'-6" high board-on-board cedar privacy fence at the sides and rear of the subject property. The fence at the rear will be along the rear property line. The fences at the sides will include gates and return from existing side fences to the approximate rear of the main house.

#### **Greenwich Forest Historic District Guidelines**

The Guidelines that pertain to this project are as follows:

**Fences and walls:** Fences were not part of the original Greenwich Forest streetscape. No front yard fences have been added since then, though some homeowners have added backyard fences and/or fences along side yard property lines. To preserve the uninterrupted green space adjacent to the public right-of-way, front fences are not allowed. To enable the creation of enclosed yards for residents, fences up to 6"6" tall are permitted in back and side yards. In the case of side yards, fences may extend up to just behind the front plane of the house, preserving at least a 3" setback from the facade. Fence style and material should be in keeping with the architectural style of the house and the forest surroundings. Properties confronting Wilson Lane merit special consideration due to heavy traffic volumes. Construction of fences or walls is permitted on these properties, with review, in order to help ensure the safety and privacy of residents and the safety of drivers and neighbors. The decision-making body is directed to show flexibility in reviewing applications for work permits for such fences and walls.