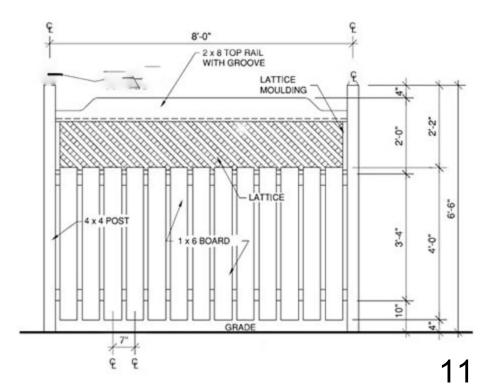

#### PROPOSAL:

The applicants propose to install a 6'-6" high board-on-board cedar privacy fence at the sides and rear of the subject property. The fence at the rear will be along the rear property line. The fences at the sides will include gates and return from existing side fences to the approximate rear of the main house.

#### **Greenwich Forest Historic District Guidelines**

The Guidelines that pertain to this project are as follows:

**Fences and walls:** Fences were not part of the original Greenwich Forest streetscape. No front yard fences have been added since then, though some homeowners have added backyard fences and/or fences along side yard property lines. To preserve the uninterrupted green space adjacent to the public right-of-way, front fences are not allowed. To enable the creation of enclosed yards for residents, fences up to 6"6" tall are permitted in back and side yards. In the case of side yards, fences may extend up to just behind the front plane of the house, preserving at least a 3" setback from the facade. Fence style and material should be in keeping with the architectural style of the house and the forest surroundings. Properties confronting Wilson Lane merit special consideration due to heavy traffic volumes. Construction of fences or walls is permitted on these properties, with review, in order to help ensure the safety and privacy of residents and the safety of drivers and neighbors. The decision-making body is directed to show flexibility in reviewing applications for work permits for such fences and walls.