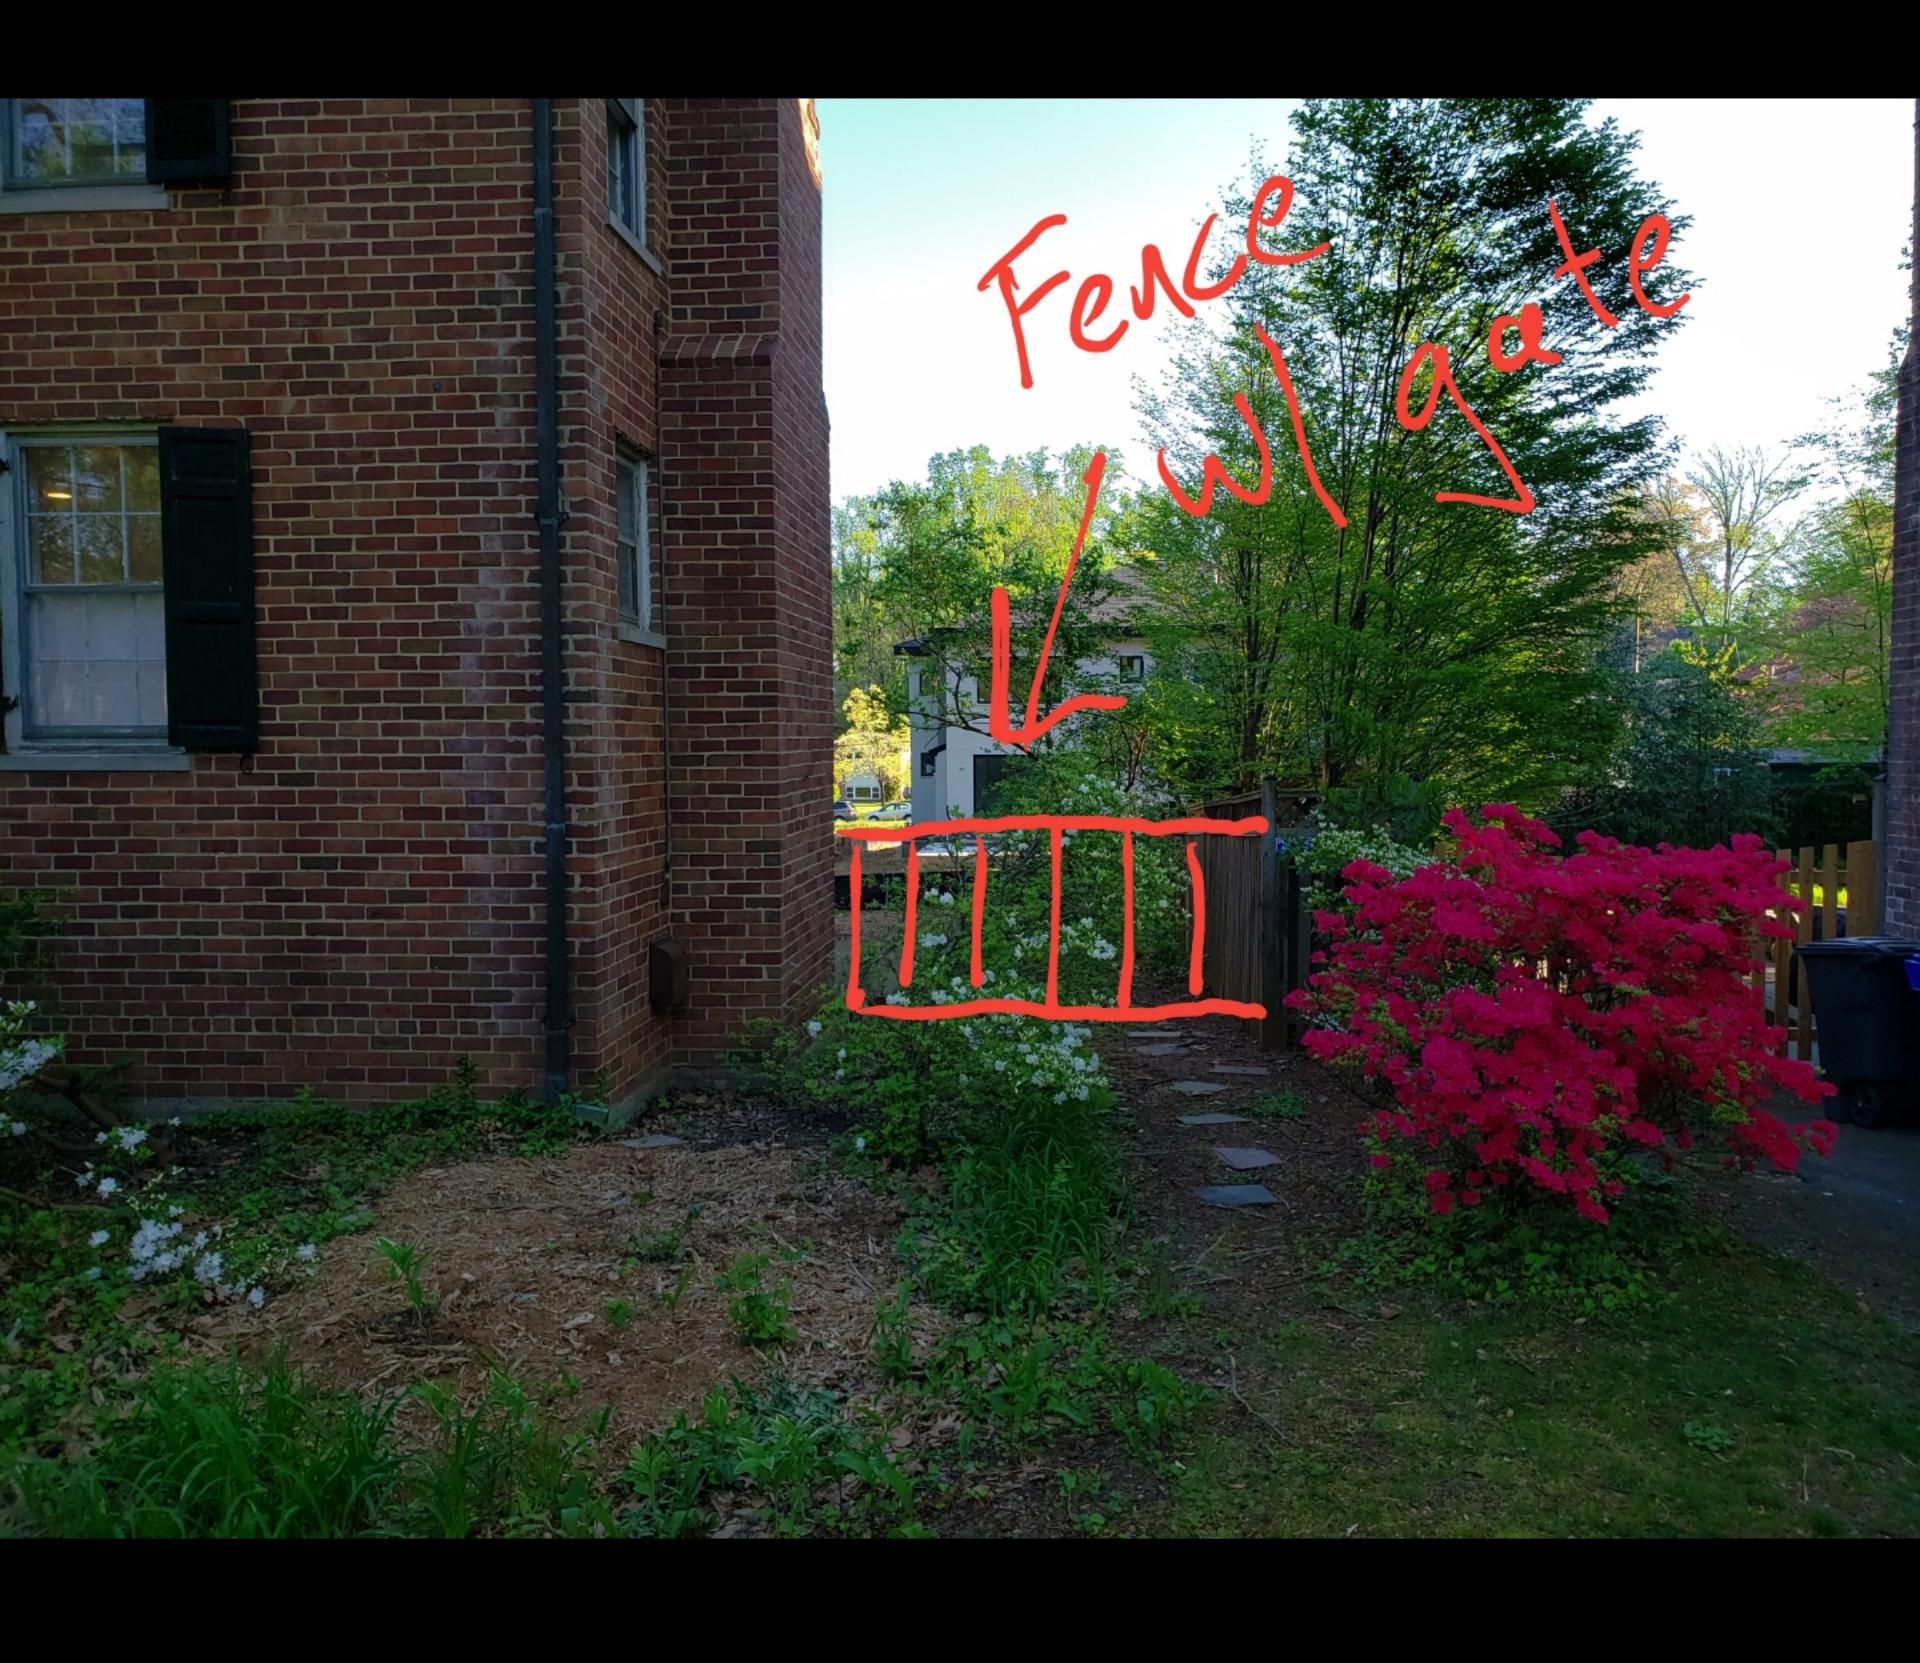

#### PROPOSAL:

The applicants propose to install a 6'-6" high board-on-board cedar privacy fence at the sides and rear of the subject property. The fence at the rear will be along the rear property line. The fences at the sides will include gates and return from existing side fences to the approximate rear of the main house.

#### **Greenwich Forest Historic District Guidelines**

The Guidelines that pertain to this project are as follows:

**Fences and walls:** Fences were not part of the original Greenwich Forest streetscape. No front yard fences have been added since then, though some homeowners have added backyard fences and/or fences along side yard property lines. To preserve the uninterrupted green space adjacent to the public right-of-way, front fences are not allowed. To enable the creation of enclosed yards for residents, fences up to 6"6" tall are permitted in back and side yards. In the case of side yards, fences may extend up to just behind the front plane of the house, preserving at least a 3" setback from the facade. Fence style and material should be in keeping with the architectural style of the house and the forest surroundings. Properties confronting Wilson Lane merit special consideration due to heavy traffic volumes. Construction of fences or walls is permitted on these properties, with review, in order to help ensure the safety and privacy of residents and the safety of drivers and neighbors. The decision-making body is directed to show flexibility in reviewing applications for work permits for such fences and walls.

#### 1. WRITTEN DESCRIPTION OF PROJECT

a. Description of existing structure(s) and environmental satting, including their historical features and significance:

=xistrag structure is a colonial home built in 1941. or bushas where force will re\_ 20 trees erectes . b. General description of project and its effect on the historic resource(s), the environmental ketting, and, where applicable, the historic district: installing a force with lattice on top Project is from the front of the house. 15 feet roximately