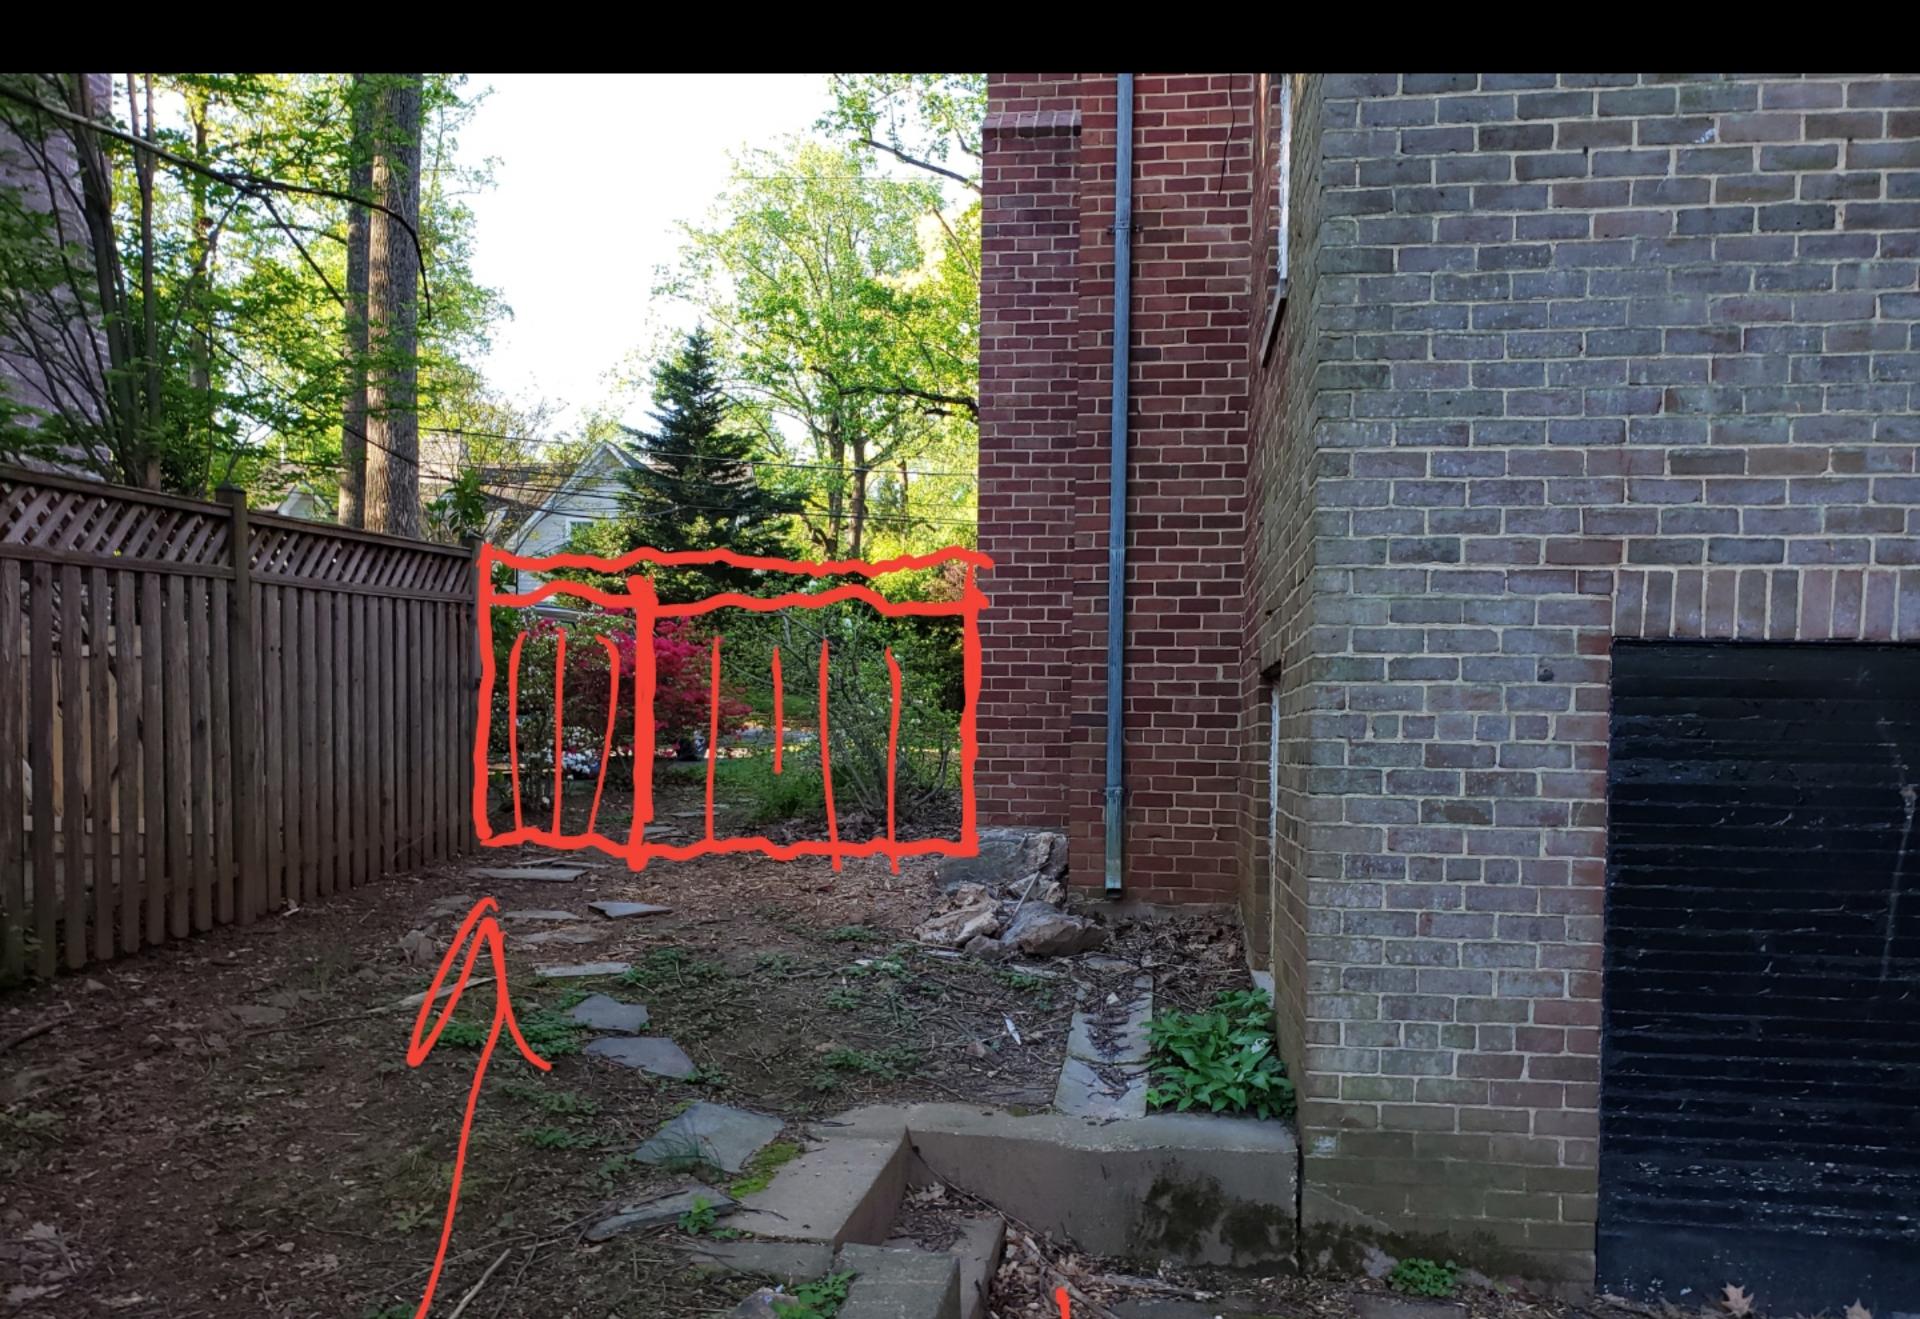

#### PROPOSAL:

The applicants propose to install a 6'-6" high board-on-board cedar privacy fence at the sides and rear of the subject property. The fence at the rear will be along the rear property line. The fences at the sides will include gates and return from existing side fences to the approximate rear of the main house.

#### **Greenwich Forest Historic District Guidelines**

The Guidelines that pertain to this project are as follows:

**Fences and walls:** Fences were not part of the original Greenwich Forest streetscape. No front yard fences have been added since then, though some homeowners have added backyard fences and/or fences along side yard property lines. To preserve the uninterrupted green space adjacent to the public right-of-way, front fences are not allowed. To enable the creation of enclosed yards for residents, fences up to 6"6" tall are permitted in back and side yards. In the case of side yards, fences may extend up to just behind the front plane of the house, preserving at least a 3" setback from the facade. Fence style and material should be in keeping with the architectural style of the house and the forest surroundings. Properties confronting Wilson Lane merit special consideration due to heavy traffic volumes. Construction of fences or walls is permitted on these properties, with review, in order to help ensure the safety and privacy of residents and the safety of drivers and neighbors. The decision-making body is directed to show flexibility in reviewing applications for work permits for such fences and walls.

#### 1. WRITTEN DESCRIPTION OF PROJECT

a. Description of existing structure(s) and environmental satting, including their historical features and significance:

=xistrag structure is a colonial home built in 1941. or bushas where force will re\_ 20 trees erectes . b. General description of project and its effect on the historic resource(s), the environmental ketting, and, where applicable, the historic district: installing a force with lattice on top Project is from the front of the house. 15 feet roximately