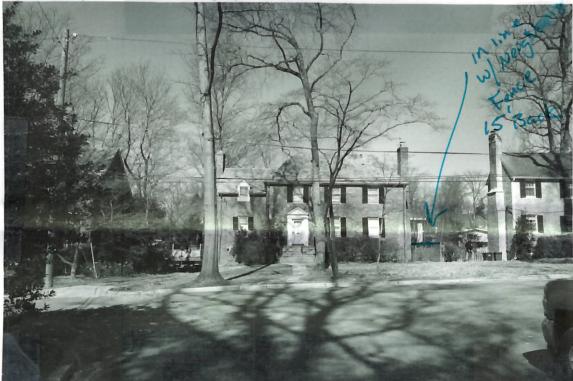

Fig. 1: Subject property.

#### PROPOSAL:

The applicants propose to install a 6'-6" high board-on-board cedar privacy fence at the sides and rear of the subject property. The fence at the rear will be along the rear property line. The fences at the sides will include gates and return from existing side fences to the approximate rear of the main house.

#### 1. WRITTEN DESCRIPTION OF PROJECT

a. Description of existing structure(s) and environmental satting, including their historical features and significance:

=xistrag structure is a colonial home built in 1941. or bushas where force will re\_ 20 trees erectes . b. General description of project and its effect on the historic resource(s), the environmental ketting, and, where applicable, the historic district: installing a force with lattice on top Project is from the front of the house. 15 feet roximately