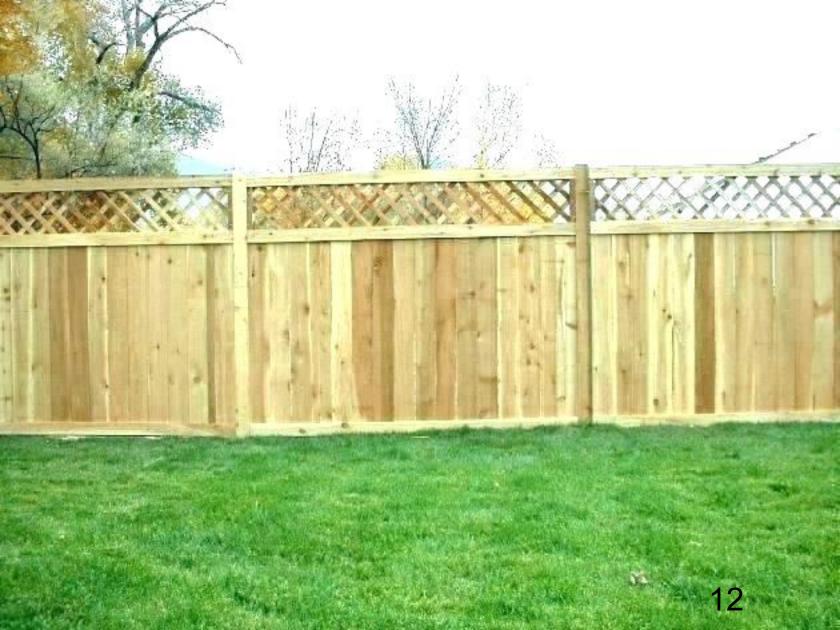

#### PROPOSAL:

The applicants propose to install a 6'-6" high board-on-board cedar privacy fence at the sides and rear of the subject property. The fence at the rear will be along the rear property line. The fences at the sides will include gates and return from existing side fences to the approximate rear of the main house.

#### **Greenwich Forest Historic District Guidelines**

The Guidelines that pertain to this project are as follows:

**Fences and walls:** Fences were not part of the original Greenwich Forest streetscape. No front yard fences have been added since then, though some homeowners have added backyard fences and/or fences along side yard property lines. To preserve the uninterrupted green space adjacent to the public right-of-way, front fences are not allowed. To enable the creation of enclosed yards for residents, fences up to 6"6" tall are permitted in back and side yards. In the case of side yards, fences may extend up to just behind the front plane of the house, preserving at least a 3" setback from the facade. Fence style and material should be in keeping with the architectural style of the house and the forest surroundings. Properties confronting Wilson Lane merit special consideration due to heavy traffic volumes. Construction of fences or walls is permitted on these properties, with review, in order to help ensure the safety and privacy of residents and the safety of drivers and neighbors. The decision-making body is directed to show flexibility in reviewing applications for work permits for such fences and walls.