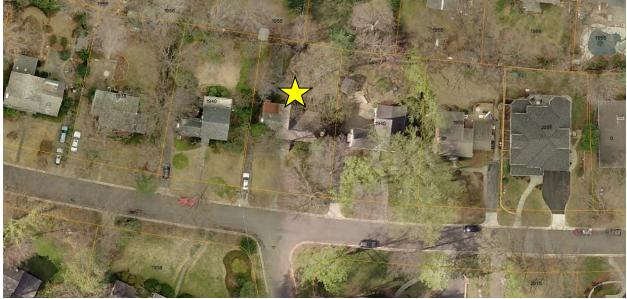

e |  |
| Case Number:   | 35/165-19B                                                        |                |              |  |
| PROPOSAL:      | Fence installation                                                |                |              |  |

#### EXPEDITED MONTGOMERY COUNTY HISTORIC PRESERVATION COMMISSION STAFF REPORT

# **STAFF RECOMMENDATION:**

N

Approve Approve with conditions

# **ARCHITECTURAL DESCRIPTION:**

| SIGNIFICANCE: | Non-Contributing Resource within the Greenwich Forest Historic District |
|---------------|-------------------------------------------------------------------------|
| STYLE:        | Colonial Revival                                                        |
| DATE:         | 1940                                                                    |



Fig. 1: Subject property.

#### PROPOSAL:

The applicants propose to install a 6'-6" high board-on-board cedar privacy fence at the sides and rear of the subject property. The fence at the rear will be along the rear property line. The fences at the sides will include gates and return from existing side fences to the approximate rear of the main house.

#### **APPLICABLE GUIDELINES:**

#### Policy On Use of Expedited Staff Reports for Simple HAWP Cases

IV. The Expedited Staff Report format may be used on the following type of cases:

10. Construction of fences that are compatible with historic site or district in terms of material, height, location, and design. Requests for fences higher than 48" to be located in the front yard of a property <u>will not</u> be reviewed using an Expedite