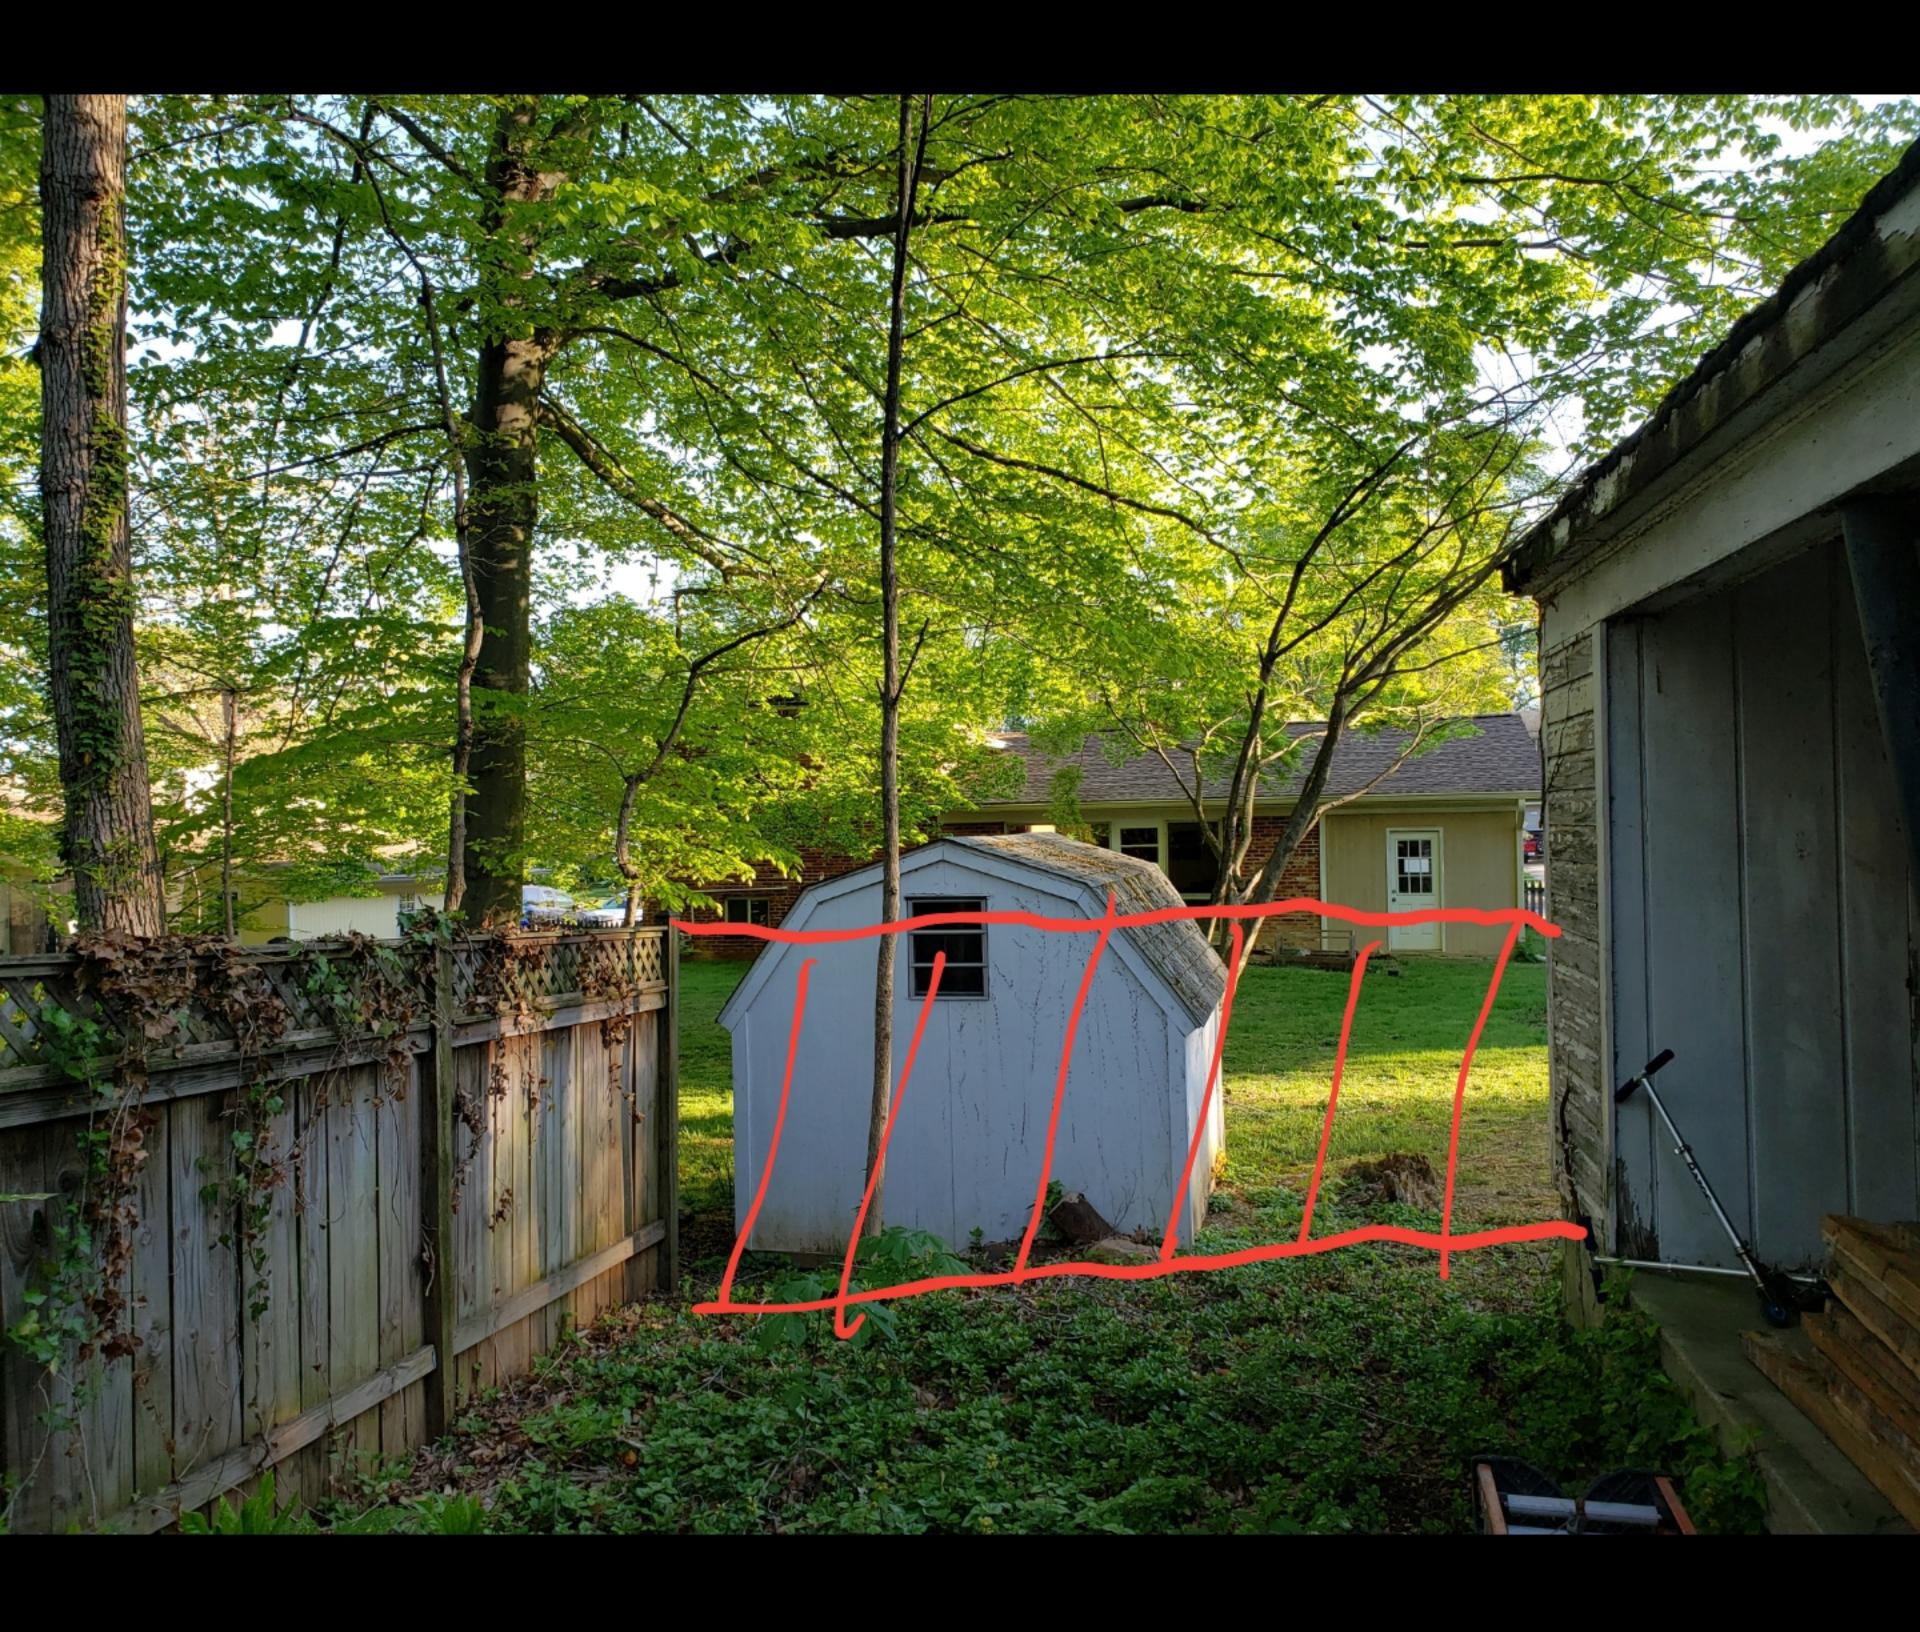

#### PROPOSAL:

The applicants propose to install a 6'-6" high board-on-board cedar privacy fence at the sides and rear of the subject property. The fence at the rear will be along the rear property line. The fences at the sides will include gates and return from existing side fences to the approximate rear of the main house.

#### **Greenwich Forest Historic District Guidelines**

The Guidelines that pertain to this project are as follows:

**Fences and walls:** Fences were not part of the original Greenwich Forest streetscape. No front yard fences have been added since then, though some homeowners have added backyard fences and/or fences along side yard property lines. To preserve the uninterrupted green space adjacent to the public right-of-way, front fences are not allowed. To enable the creation of enclosed yards for residents, fences up to 6"6" tall are permitted in back and side yards. In the case of side yards, fences may extend up to just behind the front plane of the house, preserving at least a 3" setback from the facade. Fence style and material should be in keeping with the architectural style of the house and the forest surroundings. Properties confronting Wilson Lane merit special consideration due to heavy traffic volumes. Construction of fences or walls is permitted on these properties, with review, in order to help ensure the safety and privacy of residents and the safety of drivers and neighbors. The decision-making body is directed to show flexibility in reviewing applications for work permits for such fences and walls.