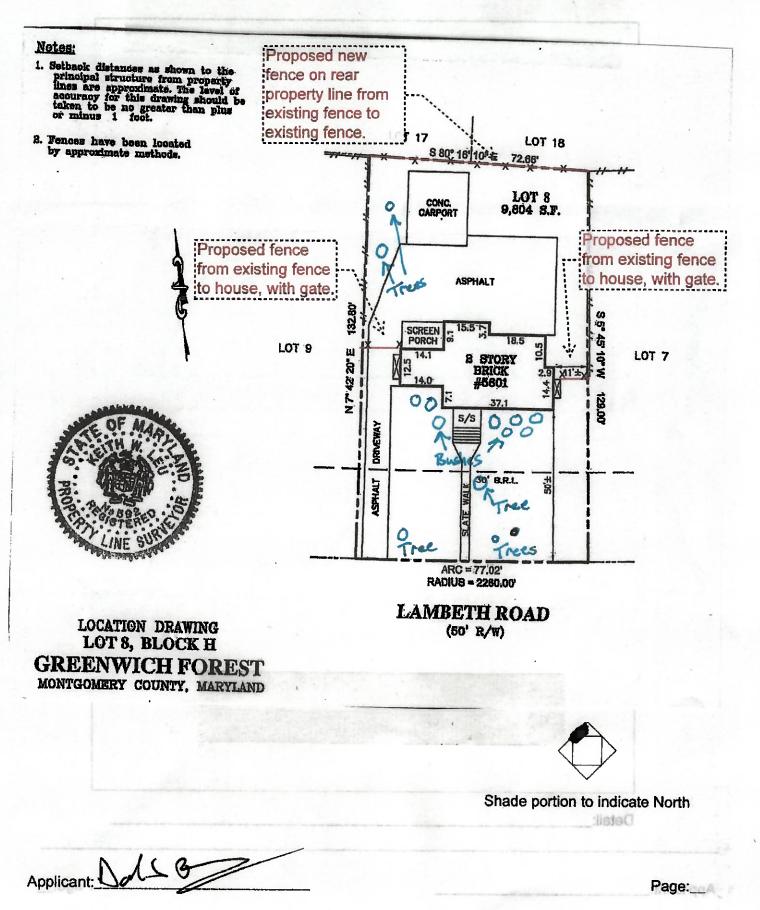

#### PROPOSAL:

The applicants propose to install a 6'-6" high board-on-board cedar privacy fence at the sides and rear of the subject property. The fence at the rear will be along the rear property line. The fences at the sides will include gates and return from existing side fences to the approximate rear of the main house.

#### 2. SITE PLAN

Site and environmental setting, drawn to scale. You may use your plat. Your site plan must include:

\* \* a.\* the scale, north arrow, and date; \*

b. dimensions of all existing and proposed structures; and

c. site features such as welkways, driveways, fences, ponds, streams, trash dumpsters, mechanical equipment, and landscaping.

#### Site Plan

Applicant: Doll B

8

Page:\_