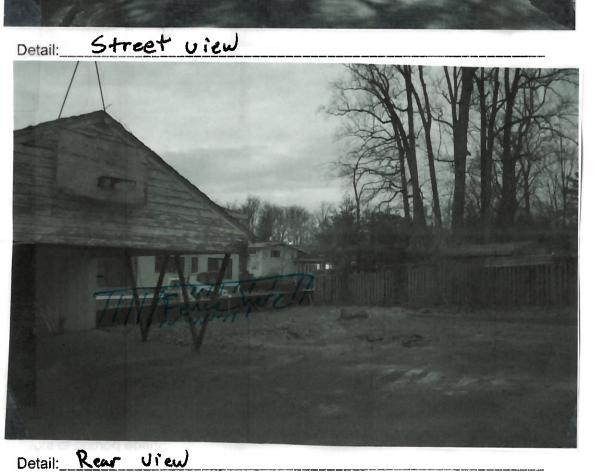

#### 5. PHOTOGRAPHS

- a. Clearly labeled photographic prints of each facade of existing resource, including details of the affected portions. All labels should be placed on the front of photographia.
- b. Clearly label photographic prints of the resource as viewed from the public right-of-way and of the adjoining properties. All labels should be placed on the front of photographs.