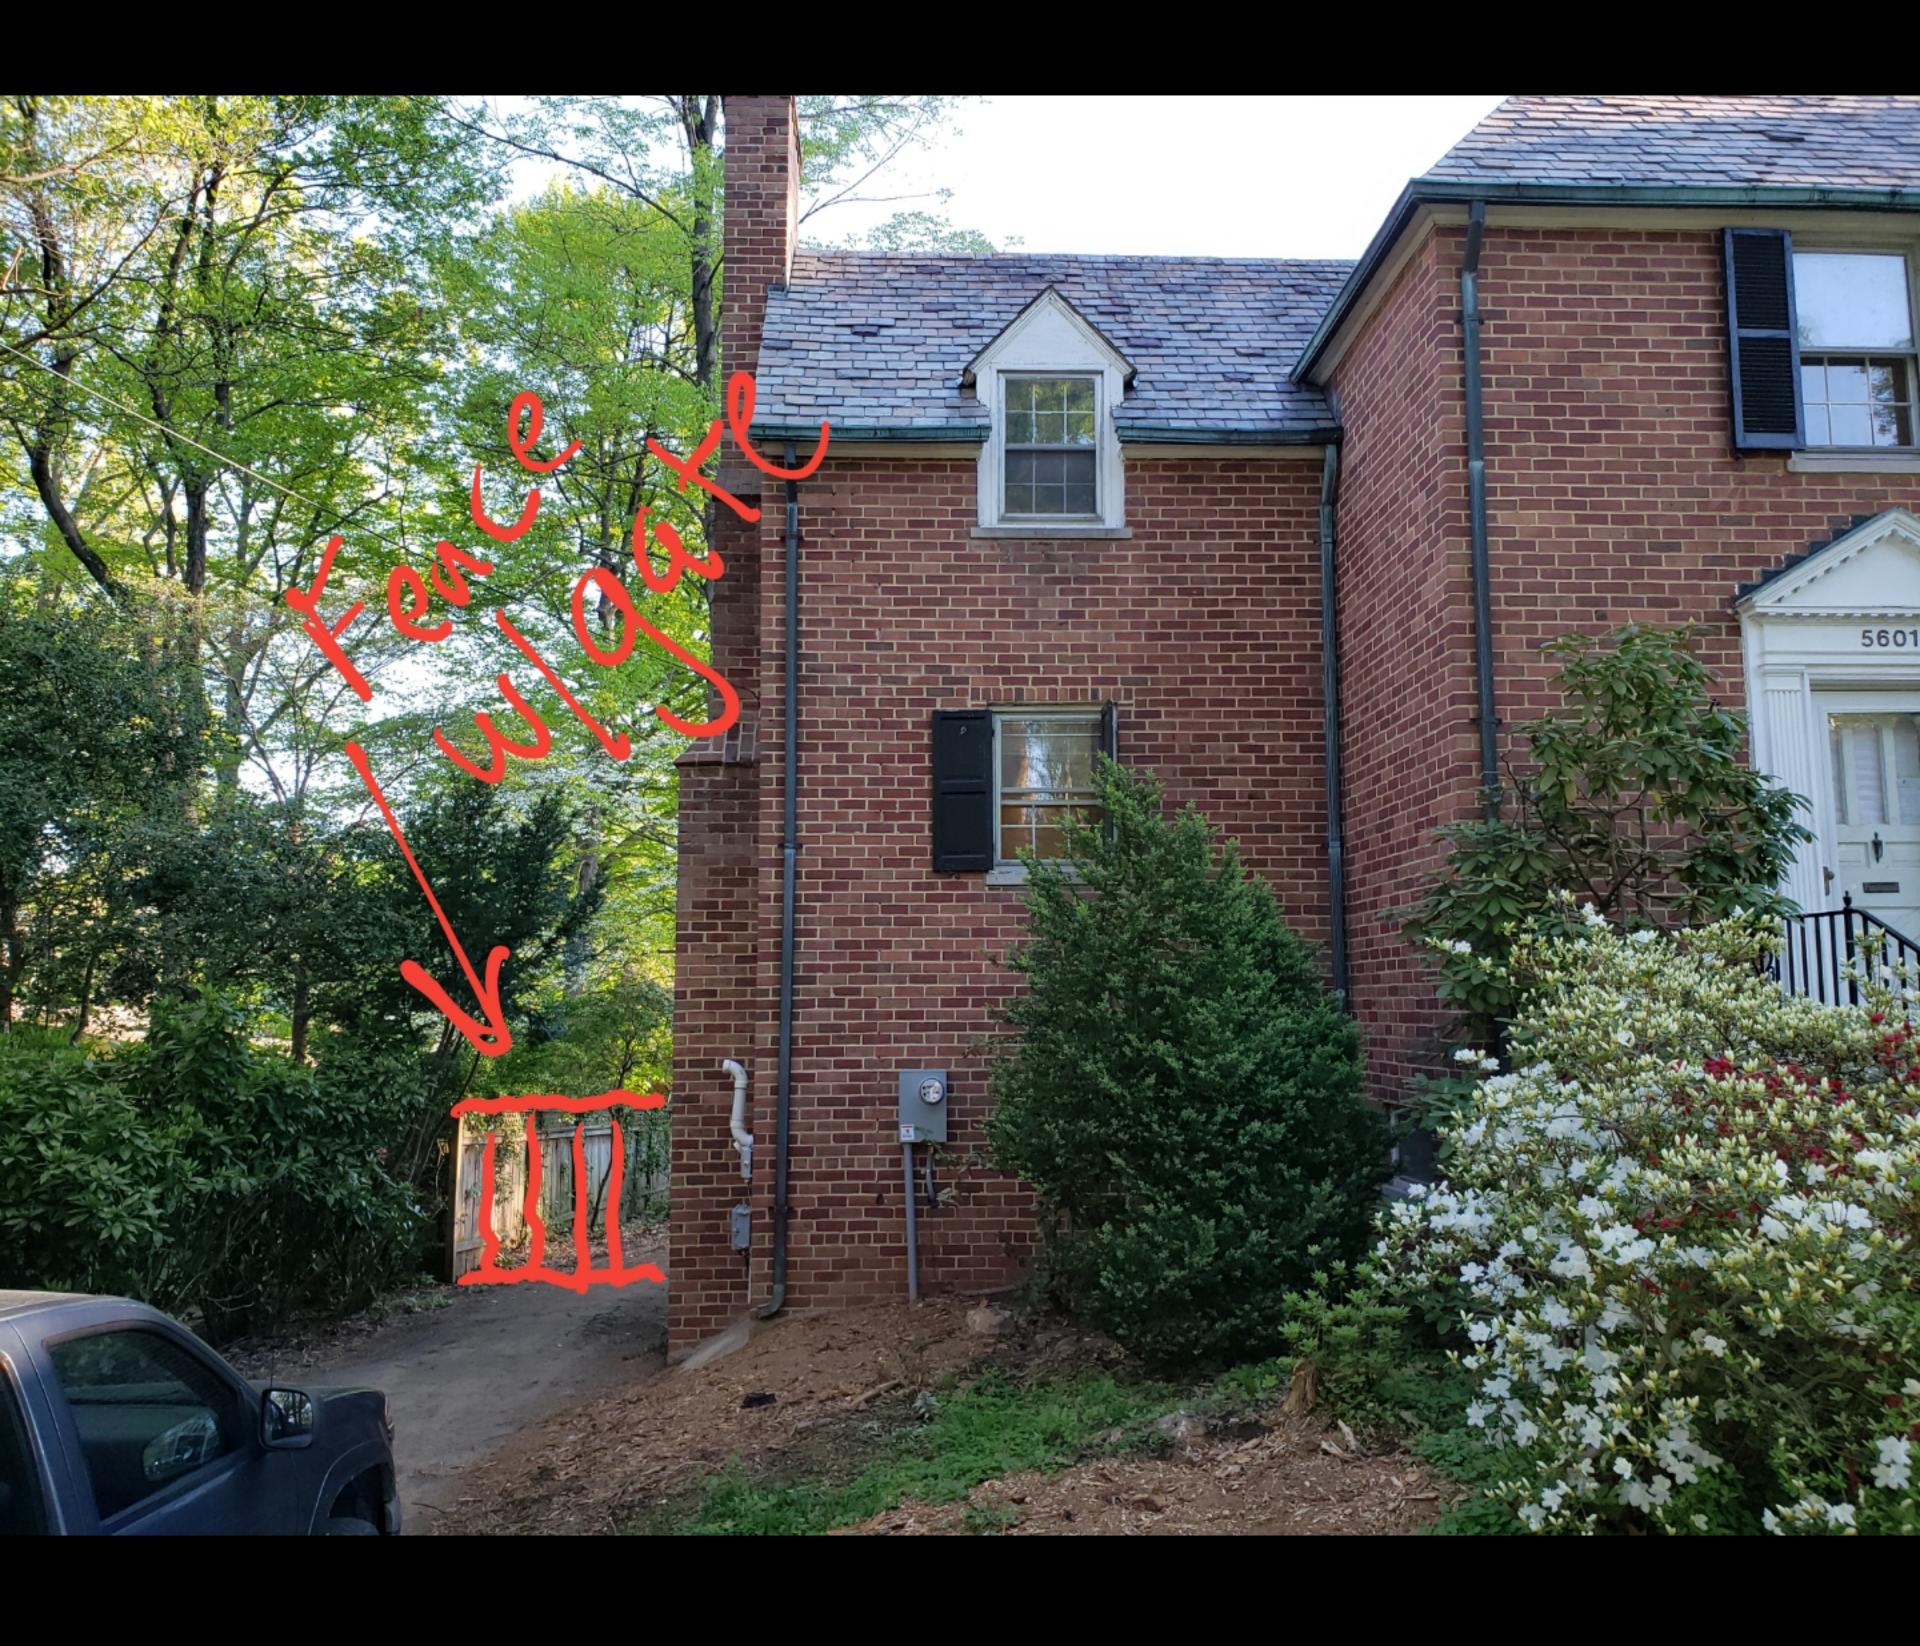

#### PROPOSAL:

The applicants propose to install a 6'-6" high board-on-board cedar privacy fence at the sides and rear of the subject property. The fence at the rear will be along the rear property line. The fences at the sides will include gates and return from existing side fences to the approximate rear of the main house.

#### **Greenwich Forest Historic District Guidelines**

The Guidelines that pertain to this project are as follows:

**Fences and walls:** Fences were not part of the original Greenwich Forest streetscape. No front yard fences have been added since then, though some homeowners have added backyard fences and/or fences along side yard property lines. To preserve the uninterrupted green space adjacent to the public right-of-way, front fences are not allowed. To enable the creation of enclosed yards for residents, fences up to 6"6" tall are permitted in back and side yards. In the case of side yards, fences may extend up to just behind the front plane of the house, preserving at least a 3" setback from the facade. Fence style and material should be in keeping with the architectural style of the house and the forest surroundings. Properties confronting Wilson Lane merit special consideration due to heavy traffic volumes. Construction of fences or walls is permitted on these properties, with review, in order to help ensure the safety and privacy of residents and the safety of drivers and neighbors. The decision-making body is directed to show flexibility in reviewing applications for work permits for such fences and walls.