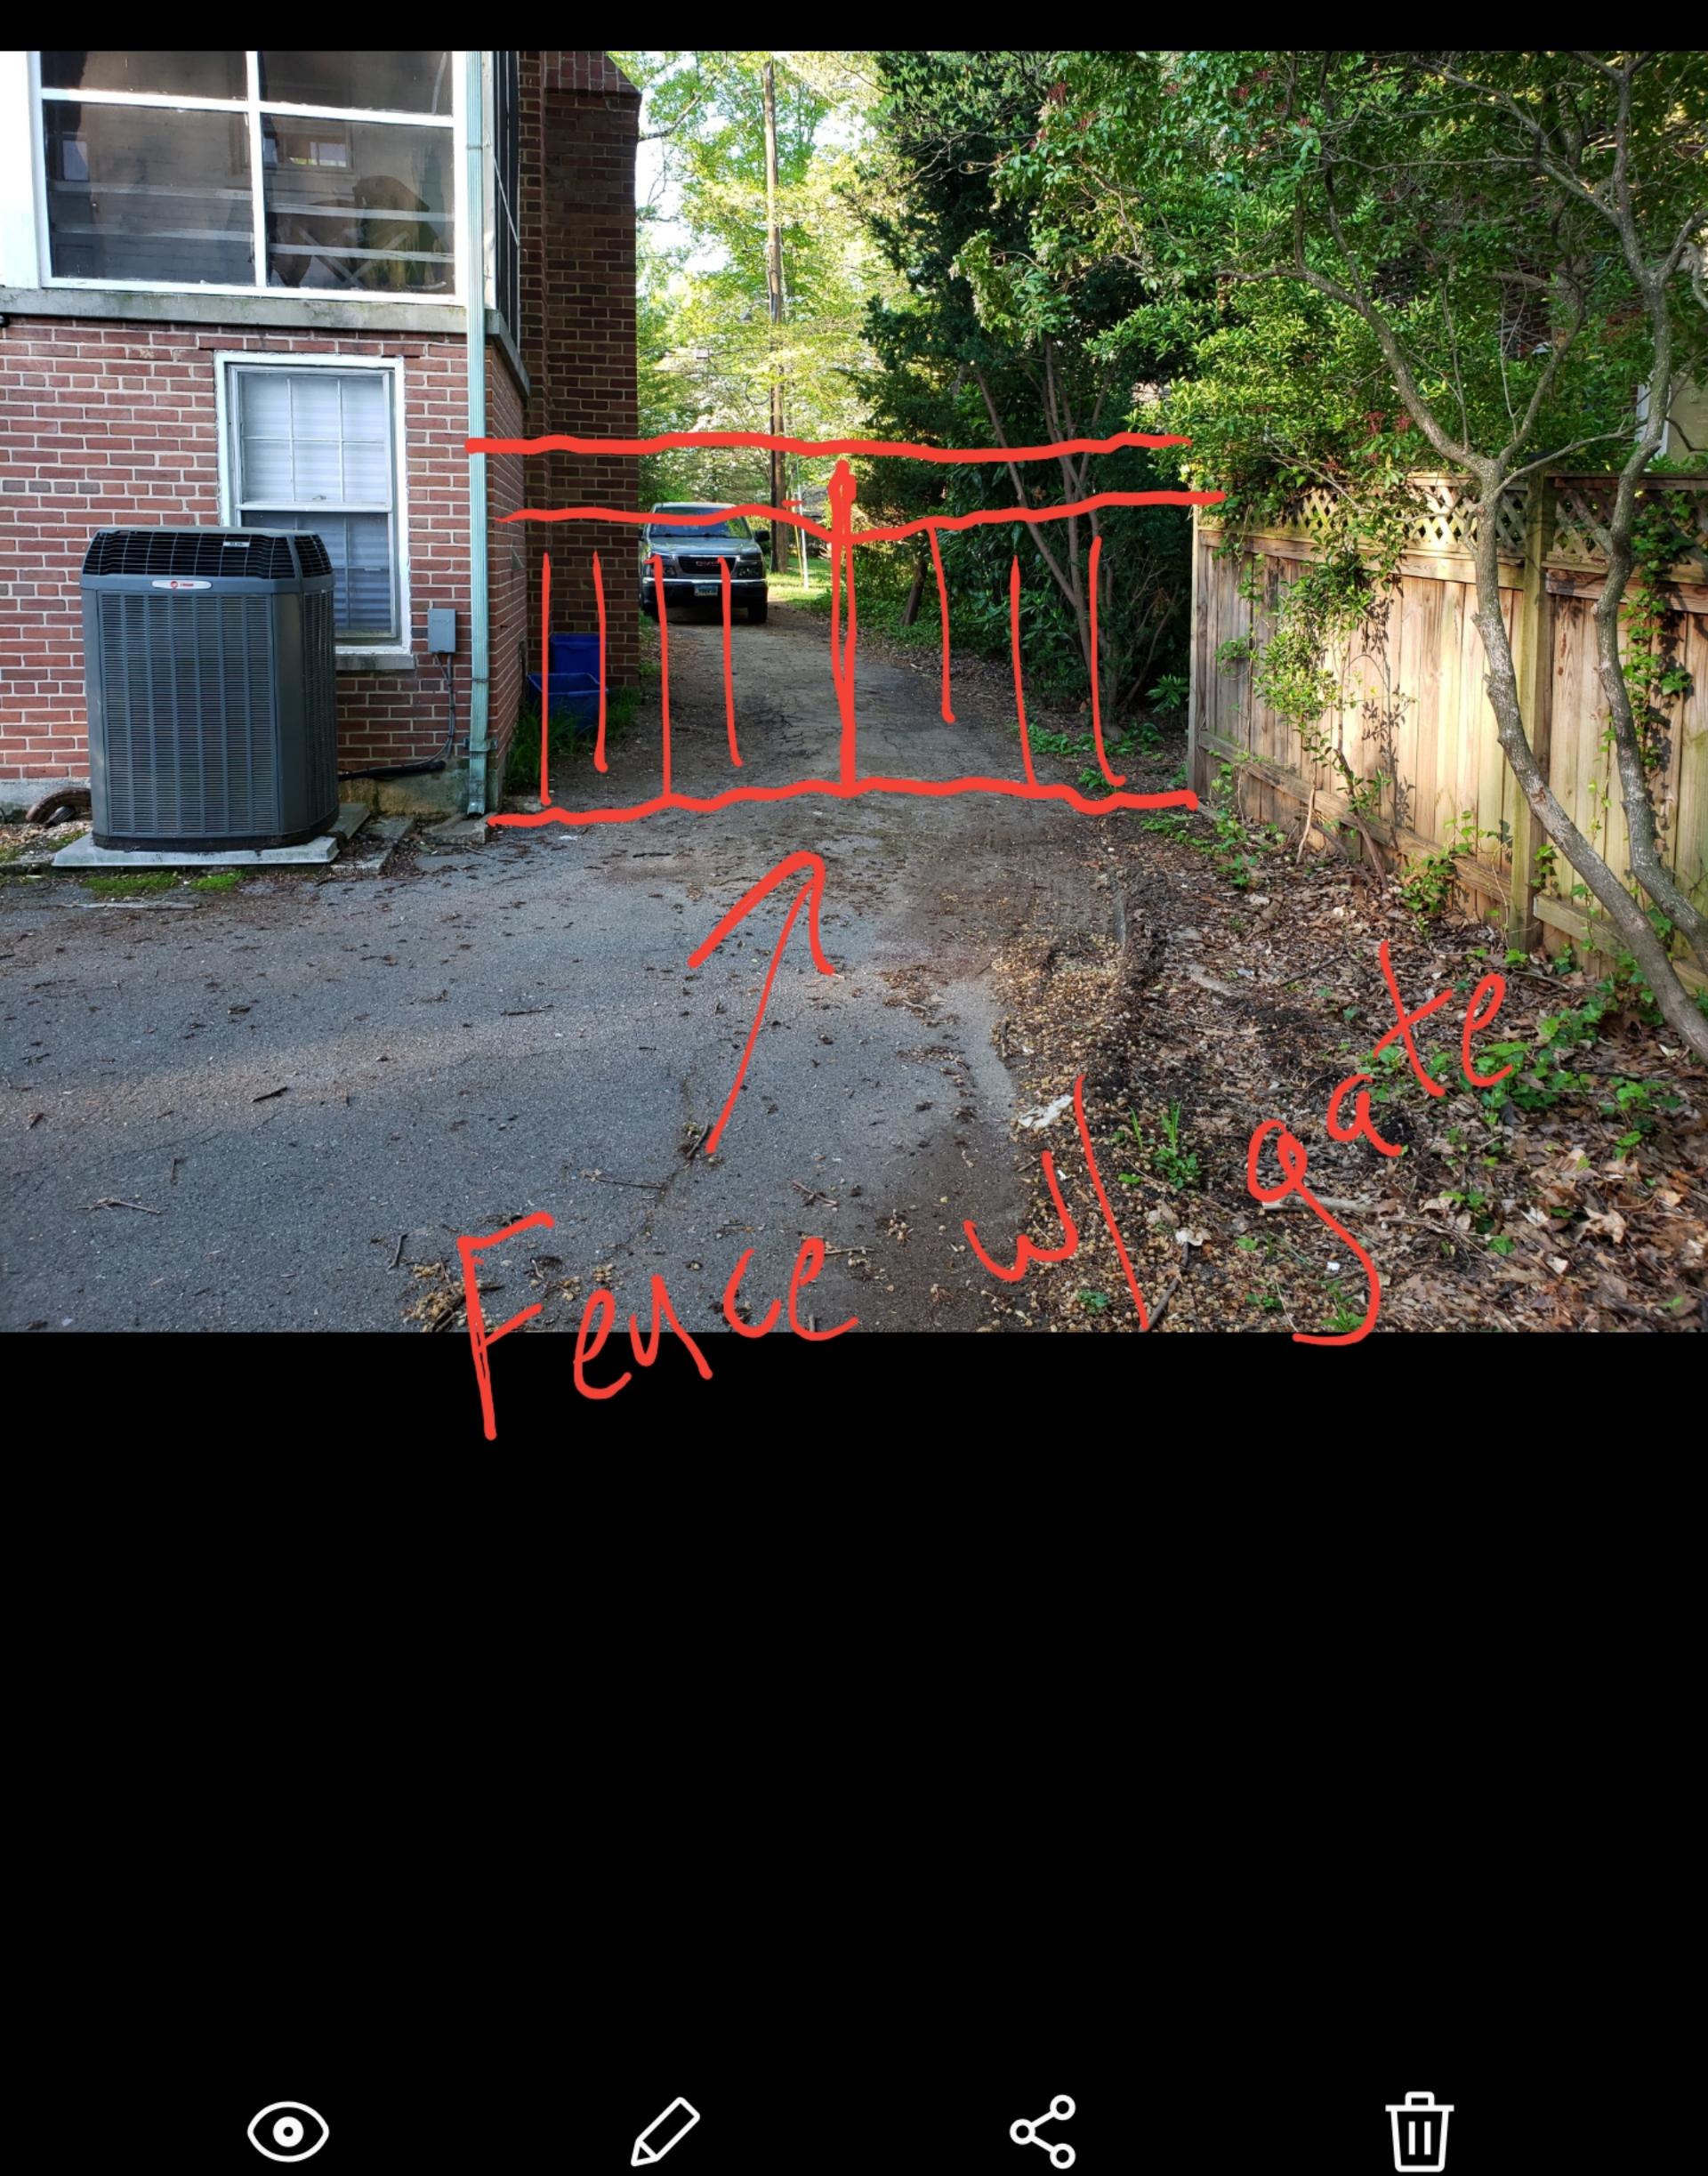

#### PROPOSAL:

The applicants propose to install a 6'-6" high board-on-board cedar privacy fence at the sides and rear of the subject property. The fence at the rear will be along the rear property line. The fences at the sides will include gates and return from existing side fences to the approximate rear of the main house.

#### **Greenwich Forest Historic District Guidelines**

The Guidelines that pertain to this project are as follows:

**Fences and walls:** Fences were not part of the original Greenwich Forest streetscape. No front yard fences have been added since then, though some homeowners have added backyard fences and/or fences along side yard property lines. To preserve the uninterrupted green space adjacent to the public right-of-way, front fences are not allowed. To enable the creation of enclosed yards for residents, fences up to 6"6" tall are permitted in back and side yards. In the case of side yards, fences may extend up to just behind the front plane of the house, preserving at least a 3" setback from the facade. Fence style and material should be in keeping with the architectural style of the house and the forest surroundings. Properties confronting Wilson Lane merit special consideration due to heavy traffic volumes. Construction of fences or walls is permitted on these properties, with review, in order to help ensure the safety and privacy of residents and the safety of drivers and neighbors. The decision-making body is directed to show flexibility in reviewing applications for work permits for such fences and walls.