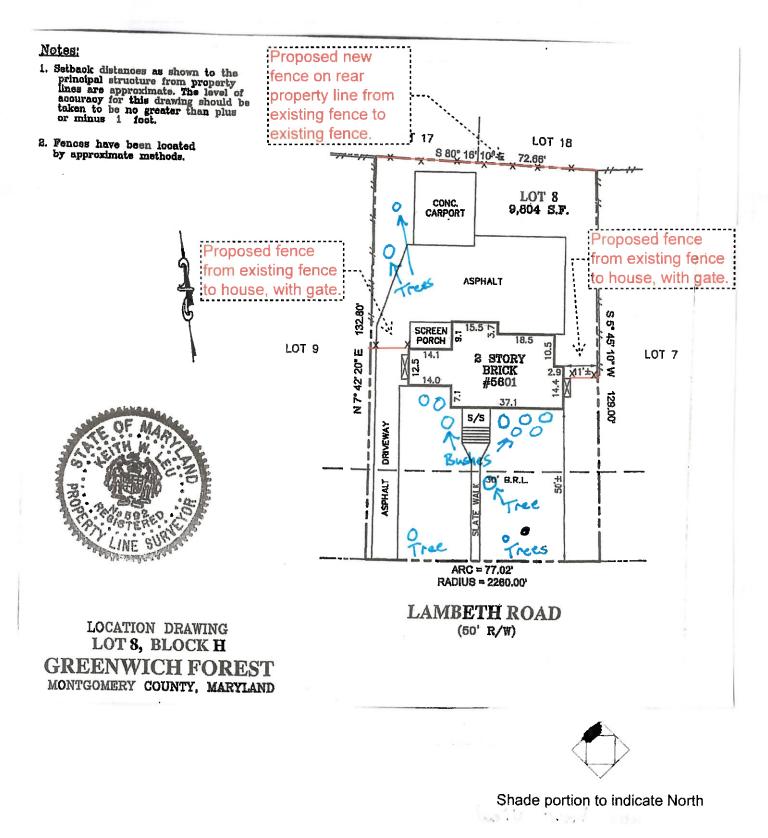

#### PROPOSAL:

The applicants propose to install a 6'-6" high board-on-board cedar privacy fence at the sides and rear of the subject property. The fence at the rear will be along the rear property line. The fences at the sides will include gates and return from existing side fences to the approximate rear of the main house.

#### 2. SITE PLAN

Site and environmental setting, drawn to scale. You may use your plat. Your site plan must include:

\* \* a.\* the scale, north arrow, and date; \*

b. dimensions of all existing and proposed structures; and

c. site features such as welkways, driveways, fences, ponds, streams, trash dumpsters, mechanical equipment, and landscaping.

#### Site Plan

Applicant: Doll B

8

Page:\_