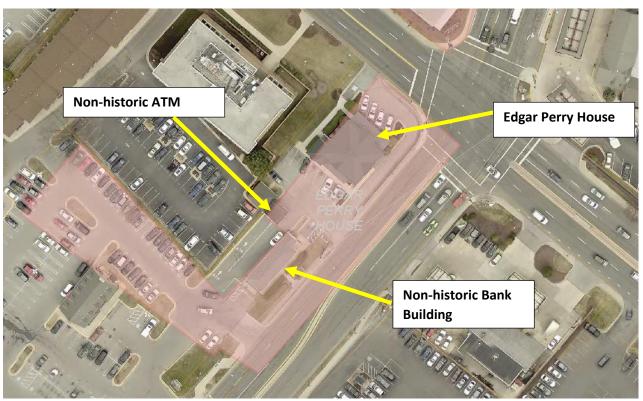

There are two non-contributing buildings within the environmental setting of the Edgar Perry House, a bank building facing Falls Rd. and a drive-up ATM building with a canopy.

Figure 1: The Edgar Perry House is located at the southwest corner of the intersection of Falls and River Rd.

#### **STAFF DISCUSSION**

The applicant is planning on undertaking modifications to buildings within the environmental setting of the Edgar Perry House. These specific changes are ADA modifications to the non-historic bank building and signage modifications on the site. None of the proposed work will directly impact the Edgar Perry House. Staff finds the proposed work to be appropriate and recommends approval of this HAWP.

#### **ADA Parking and Building Entrance**

The non-historic bank building (identified in the application materials as the "Sandy Spring Bank Structure") lacks an ADA, code-compliant entrance. The applicant proposes reconfiguring the parking lot to include a van-accessible parking space and the construction of a new concrete ramp with an aluminum-pipe handrail. The ramp will provide access to the existing south