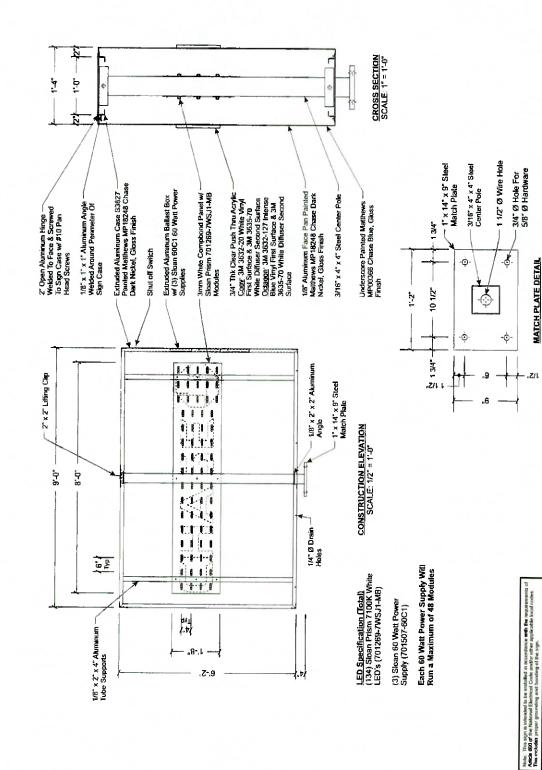

The applicant proposes two new signs on the site. One will be an illuminated sign applied directly to the façade of the non-historic bank building. The other proposed signage is directional signage that will be applied directly to the existing ATM canopy.

The building-mounted, illuminated signage will be approximately 24 ft2 (twenty-four square feet) and consists of the bank name and the company's logo. While this sign would be inappropriate on the Edgar Perry House, Staff finds that this is an appropriate sign in this location. First, it is being applied to a non-historic building. Second, this sign faces east, away from the Edgar Perry house, and will not impact the visibility or character of the Edgar Perry House. Finally, Staff finds that this sign is in keeping with the surrounding environment, which has evolved into a contemporary shopping area.