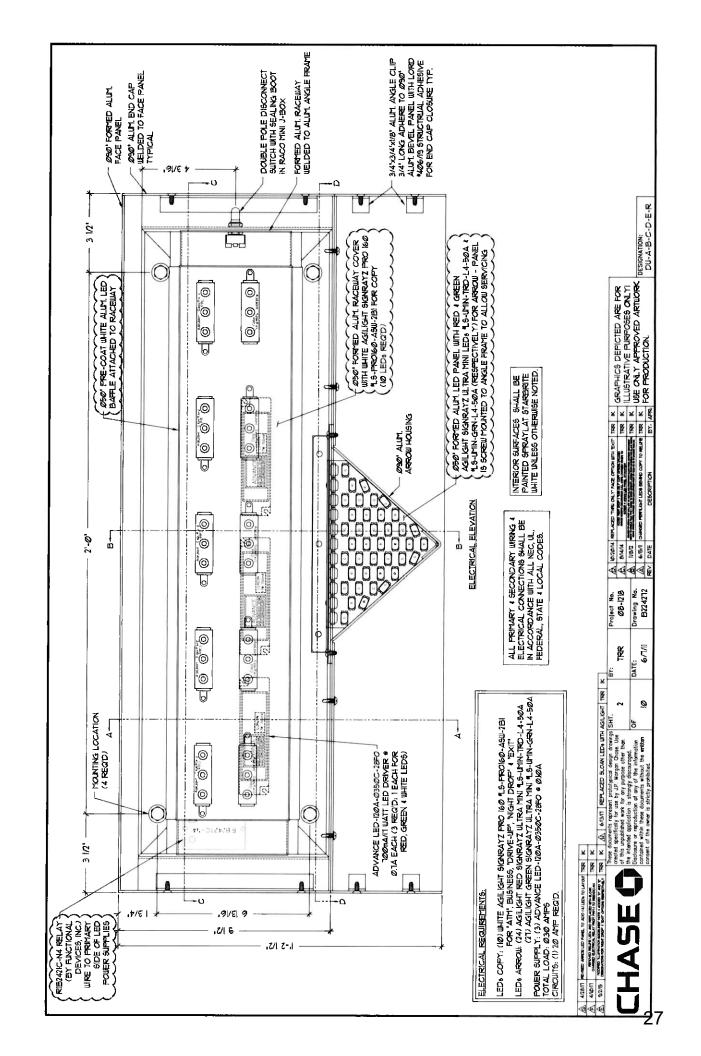

#### **Signage Alteration**

The applicant proposes to make several changes to signage on site and to introduce some new signage. Many of the signage alterations have to do with changing the occupant of the bank building from Sandy Spring Bank to Chase Bank. The existing pylon signs in front of the bank and the directional signage along Falls Road will be re-faced with no other change proposed for these signs.

The applicant proposes two new signs on the site. One will be an illuminated sign applied directly to the façade of the non-historic bank building. The other proposed signage is directional signage that will be applied directly to the existing ATM canopy.

The building-mounted, illuminated signage will be approximately 24 ft2 (twenty-four square feet) and consists of the bank name and the company's logo. While this sign would be inappropriate on the Edgar Perry House, Staff finds that this is an appropriate sign in this location. First, it is being applied to a non-historic building. Second, this sign faces east, away from the Edgar Perry house, and will not impact the visibility or character of the Edgar Perry House. Finally, Staff finds that this sign is in keeping with the surrounding environment, which has evolved into a contemporary shopping area.