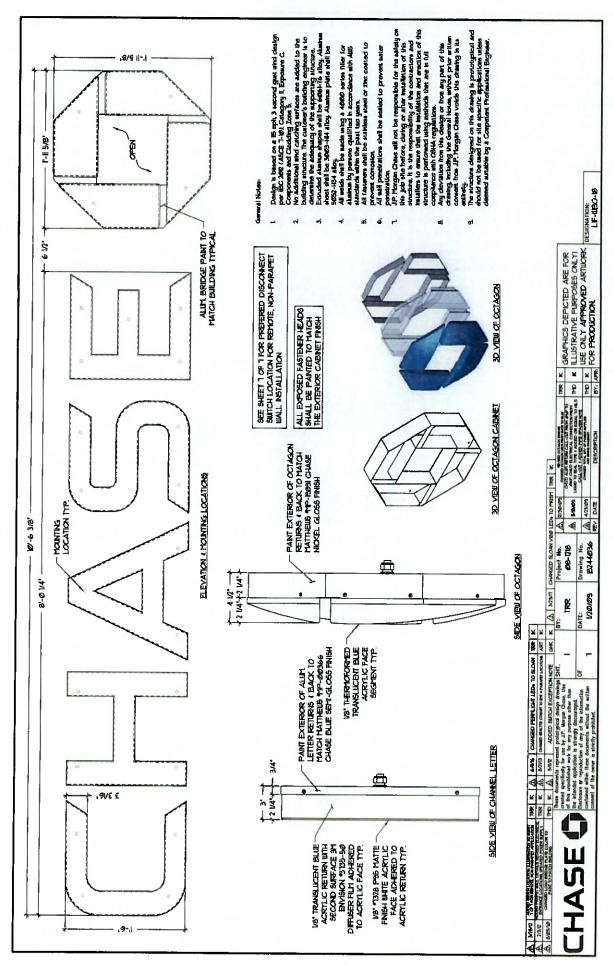

#### **Signage Alteration**

The applicant proposes to make several changes to signage on site and to introduce some new signage. Many of the signage alterations have to do with changing the occupant of the bank building from Sandy Spring Bank to Chase Bank. The existing pylon signs in front of the bank and the directional signage along Falls Road will be re-faced with no other change proposed for these signs.

The applicant proposes two new signs on the site. One will be an illuminated sign applied directly to the façade of the non-historic bank building. The other proposed signage is directional signage that will be applied directly to the existing ATM canopy.

The building-mounted, illuminated signage will be approximately 24 ft2 (twenty-four square feet) and consists of the bank name and the company's logo. While this sign would be inappropriate on the Edgar Perry House, Staff finds that this is an appropriate sign in this location. First, it is being applied to a non-historic building. Second, this sign faces east, away from the Edgar Perry house, and will not impact the visibility or character of the Edgar Perry House. Finally, Staff finds that this sign is in keeping with the surrounding environment, which has evolved into a contemporary shopping area.