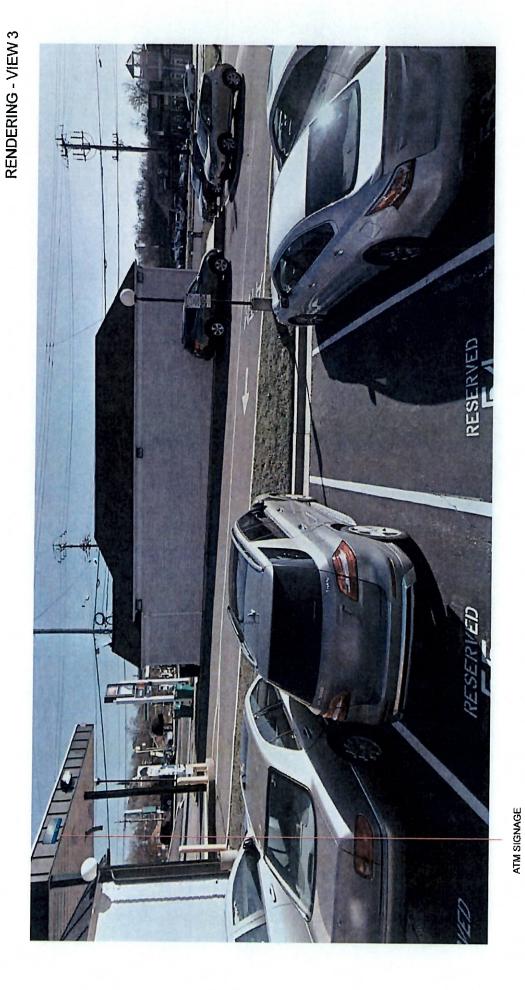

The applicant proposes two new signs on the site. One will be an illuminated sign applied directly to the façade of the non-historic bank building. The other proposed signage is directional signage that will be applied directly to the existing ATM canopy.

Staff additionally finds that the proposed ATM directional signage will not have a significant impact on the site of the Edgar Perry House. This sign, which is approximately 3ft2 (three square feet) will face away from the Edgar Perry House and is on a non-historic structure.