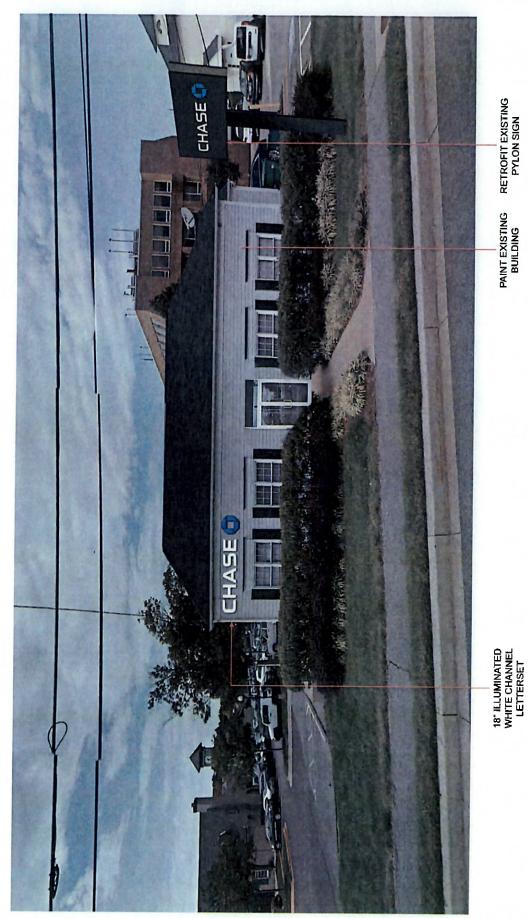

#### **Signage Alteration**

The applicant proposes to make several changes to signage on site and to introduce some new signage. Many of the signage alterations have to do with changing the occupant of the bank building from Sandy Spring Bank to Chase Bank. The existing pylon signs in front of the bank and the directional signage along Falls Road will be re-faced with no other change proposed for these signs.

The applicant proposes two new signs on the site. One will be an illuminated sign applied directly to the façade of the non-historic bank building. The other proposed signage is directional signage that will be applied directly to the existing ATM canopy.

The building-mounted, illuminated signage will be approximately 24 ft2 (twenty-four square feet) and consists of the bank name and the company's logo. While this sign would be inappropriate on the Edgar Perry House, Staff finds that this is an appropriate sign in this location. First, it is being applied to a non-historic building. Second, this sign faces east, away from the Edgar Perry house, and will not impact the visibility or character of the Edgar Perry House. Finally, Staff finds that this sign is in keeping with the surrounding environment, which has evolved into a contemporary shopping area.