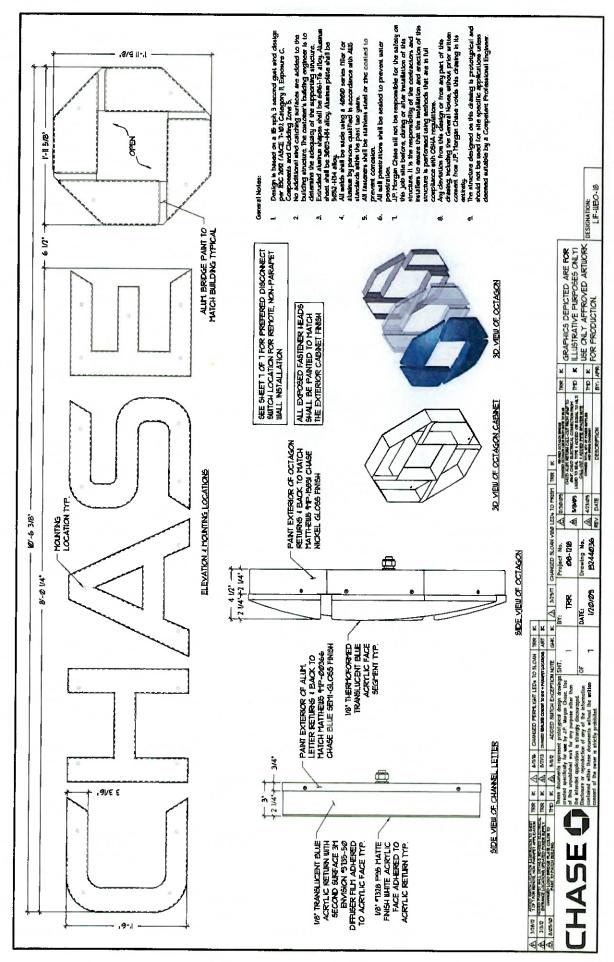

#### **Signage Alteration**

The applicant proposes to make several changes to signage on site and to introduce some new signage. Many of the signage alterations have to do with changing the occupant of the bank building from Sandy Spring Bank to Chase Bank. The existing pylon signs in front of the bank and the directional signage along Falls Road will be re-faced with no other change proposed for these signs.

The applicant proposes two new signs on the site. One will be an illuminated sign applied directly to the façade of the non-historic bank building. The other proposed signage is directional signage that will be applied directly to the existing ATM canopy.

The building-mounted, illuminated signage will be approximately 24 ft2 (twenty-four square feet) and consists of the bank name and the company's logo. While this sign would be inappropriate on the Edgar Perry House, Staff finds that this is an appropriate sign in this location. First, it is being applied to a non-historic building. Second, this sign faces east, away from the Edgar Perry house, and will not impact the visibility or character of the Edgar Perry House. Finally, Staff finds that this sign is in keeping with the surrounding environment, which has evolved into a contemporary shopping area.