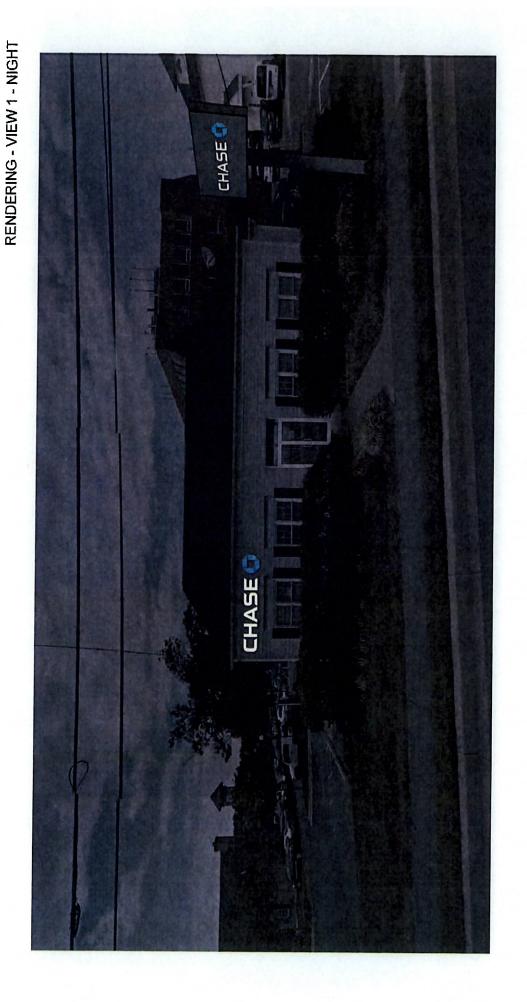

#### **Signage Alteration**

The applicant proposes to make several changes to signage on site and to introduce some new signage. Many of the signage alterations have to do with changing the occupant of the bank building from Sandy Spring Bank to Chase Bank. The existing pylon signs in front of the bank and the directional signage along Falls Road will be re-faced with no other change proposed for these signs.

The applicant proposes two new signs on the site. One will be an illuminated sign applied directly to the façade of the non-historic bank building. The other proposed signage is directional signage that will be applied directly to the existing ATM canopy.

The building-mounted, illuminated signage will be approximately 24 ft2 (twenty-four square feet) and consists of the bank name and the company's logo. While this sign would be inappropriate on the Edgar Perry House, Staff finds that this is an appropriate sign in this location. First, it is being applied to a non-historic building. Second, this sign faces east, away from the Edgar Perry house, and will not impact the visibility or character of the Edgar Perry House. Finally, Staff finds that this sign is in keeping with the surrounding environment, which has evolved into a contemporary shopping area.