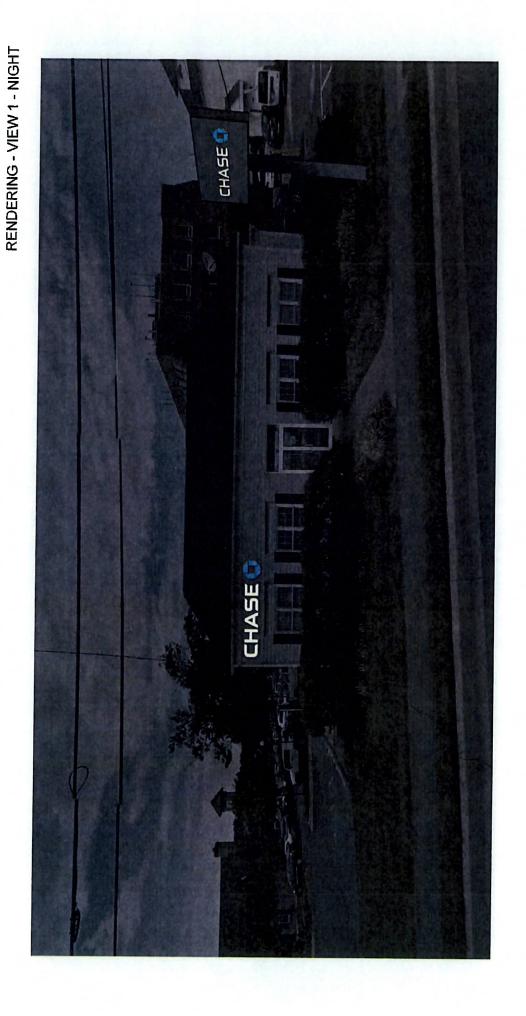

The applicant proposes two new signs on the site. One will be an illuminated sign applied directly to the façade of the non-historic bank building. The other proposed signage is directional signage that will be applied directly to the existing ATM canopy.

The building-mounted, illuminated signage will be approximately 24 ft2 (twenty-four square feet) and consists of the bank name and the company's logo. While this sign would be inappropriate on the Edgar Perry House, Staff finds that this is an appropriate sign in this location. First, it is being applied to a non-historic building. Second, this sign faces east, away from the Edgar Perry house, and will not impact the visibility or character of the Edgar Perry House. Finally, Staff finds that this sign is in keeping with the surrounding environment, which has evolved into a contemporary shopping area.