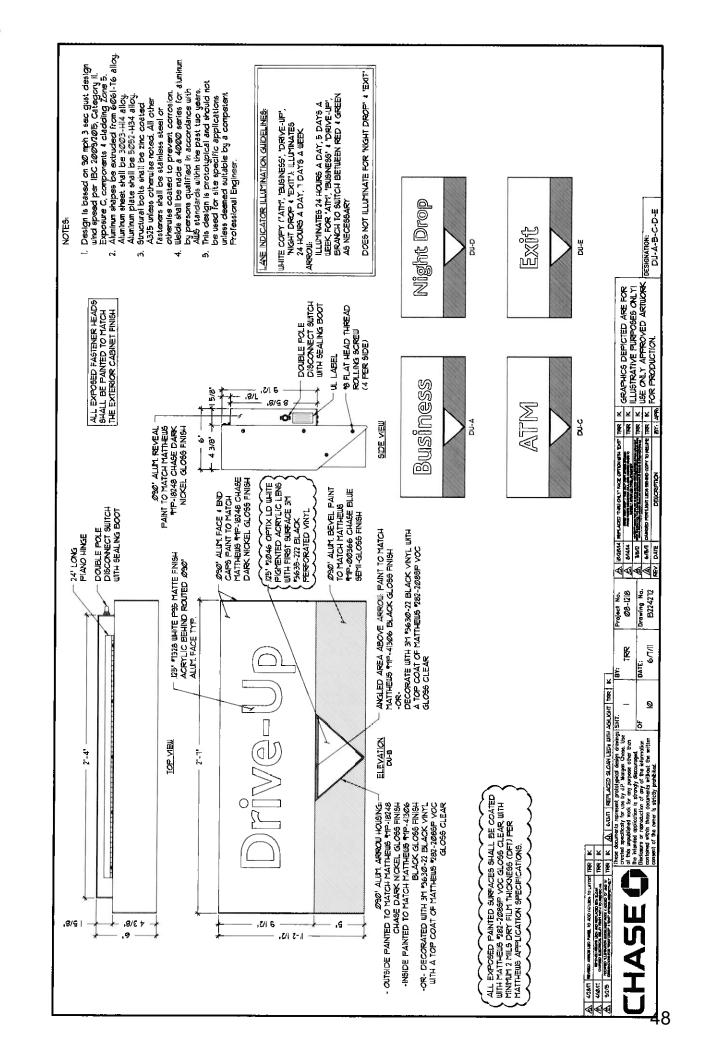

#### **Signage Alteration**

The applicant proposes to make several changes to signage on site and to introduce some new signage. Many of the signage alterations have to do with changing the occupant of the bank building from Sandy Spring Bank to Chase Bank. The existing pylon signs in front of the bank and the directional signage along Falls Road will be re-faced with no other change proposed for these signs.

The applicant proposes two new signs on the site. One will be an illuminated sign applied directly to the façade of the non-historic bank building. The other proposed signage is directional signage that will be applied directly to the existing ATM canopy.

The building-mounted, illuminated signage will be approximately 24 ft2 (twenty-four square feet) and consists of the bank name and the company's logo. While this sign would be inappropriate on the Edgar Perry House, Staff finds that this is an appropriate sign in this location. First, it is being applied to a non-historic building. Second, this sign faces east, away from the Edgar Perry house, and will not impact the visibility or character of the Edgar Perry House. Finally, Staff finds that this sign is in keeping with the surrounding environment, which has evolved into a contemporary shopping area.