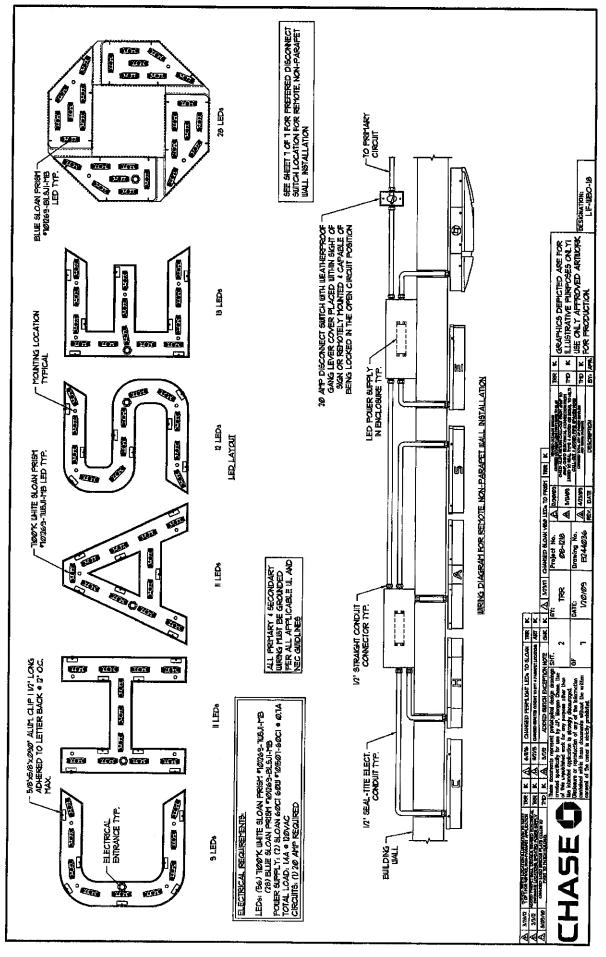

The applicant proposes two new signs on the site. One will be an illuminated sign applied directly to the façade of the non-historic bank building. The other proposed signage is directional signage that will be applied directly to the existing ATM canopy.

The building-mounted, illuminated signage will be approximately 24 ft2 (twenty-four square feet) and consists of the bank name and the company's logo. While this sign would be inappropriate on the Edgar Perry House, Staff finds that this is an appropriate sign in this location. First, it is being applied to a non-historic building. Second, this sign faces east, away from the Edgar Perry house, and will not impact the visibility or character of the Edgar Perry House. Finally, Staff finds that this sign is in keeping with the surrounding environment, which has evolved into a contemporary shopping area.