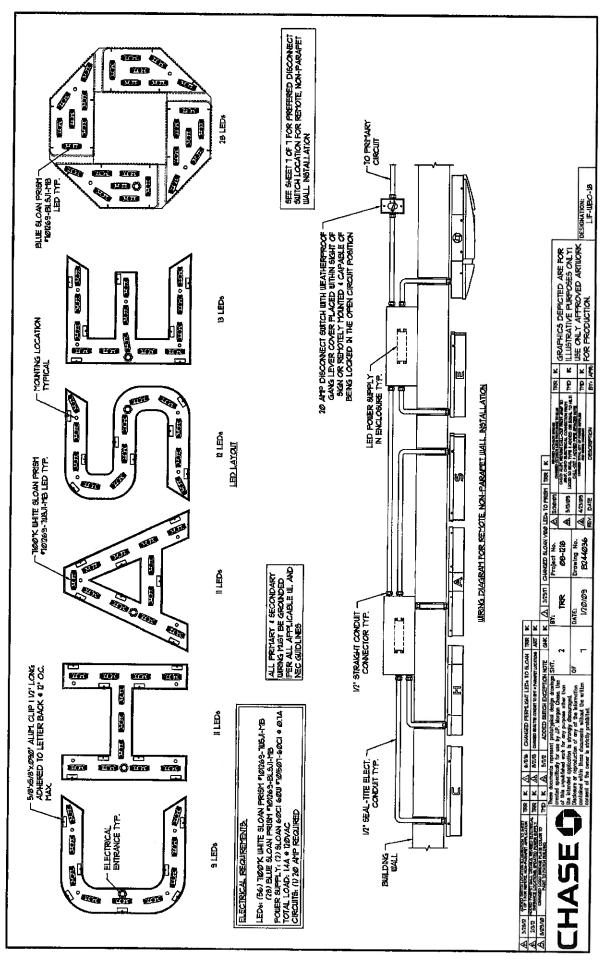

#### **Signage Alteration**

The applicant proposes to make several changes to signage on site and to introduce some new signage. Many of the signage alterations have to do with changing the occupant of the bank building from Sandy Spring Bank to Chase Bank. The existing pylon signs in front of the bank and the directional signage along Falls Road will be re-faced with no other change proposed for these signs.

The applicant proposes two new signs on the site. One will be an illuminated sign applied directly to the façade of the non-historic bank building. The other proposed signage is directional signage that will be applied directly to the existing ATM canopy.

The building-mounted, illuminated signage will be approximately 24 ft2 (twenty-four square feet) and consists of the bank name and the company's logo. While this sign would be inappropriate on the Edgar Perry House, Staff finds that this is an appropriate sign in this location. First, it is being applied to a non-historic building. Second, this sign faces east, away from the Edgar Perry house, and will not impact the visibility or character of the Edgar Perry House. Finally, Staff finds that this sign is in keeping with the surrounding environment, which has evolved into a contemporary shopping area.