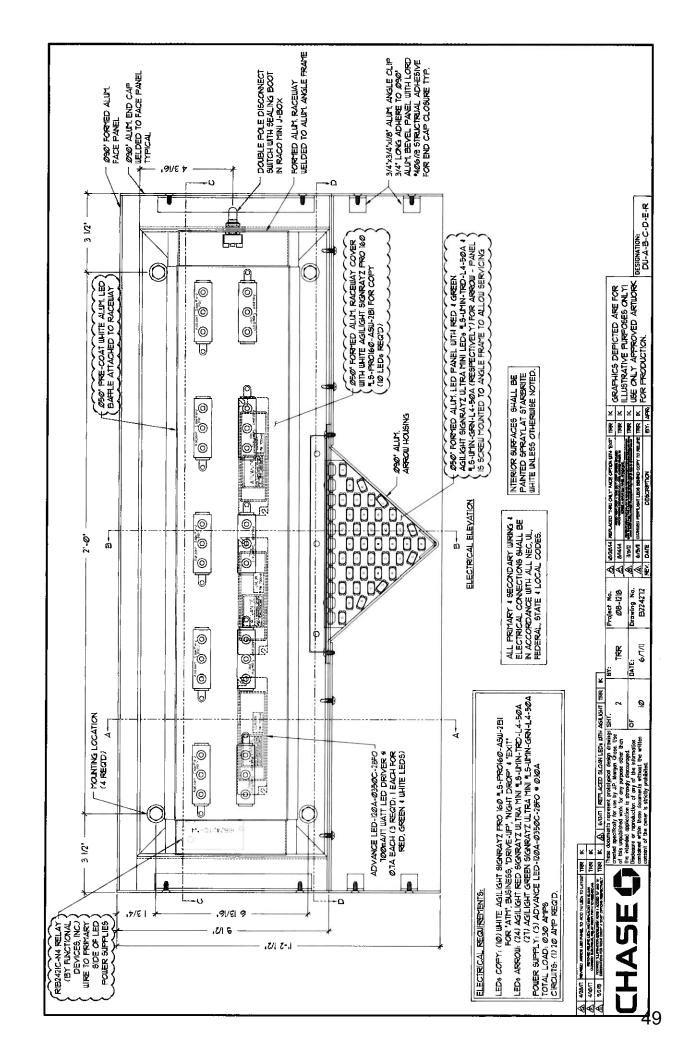

The applicant proposes two new signs on the site. One will be an illuminated sign applied directly to the façade of the non-historic bank building. The other proposed signage is directional signage that will be applied directly to the existing ATM canopy.

Staff additionally finds that the proposed ATM directional signage will not have a significant impact on the site of the Edgar Perry House. This sign, which is approximately 3ft2 (three square feet) will face away from the Edgar Perry House and is on a non-historic structure.