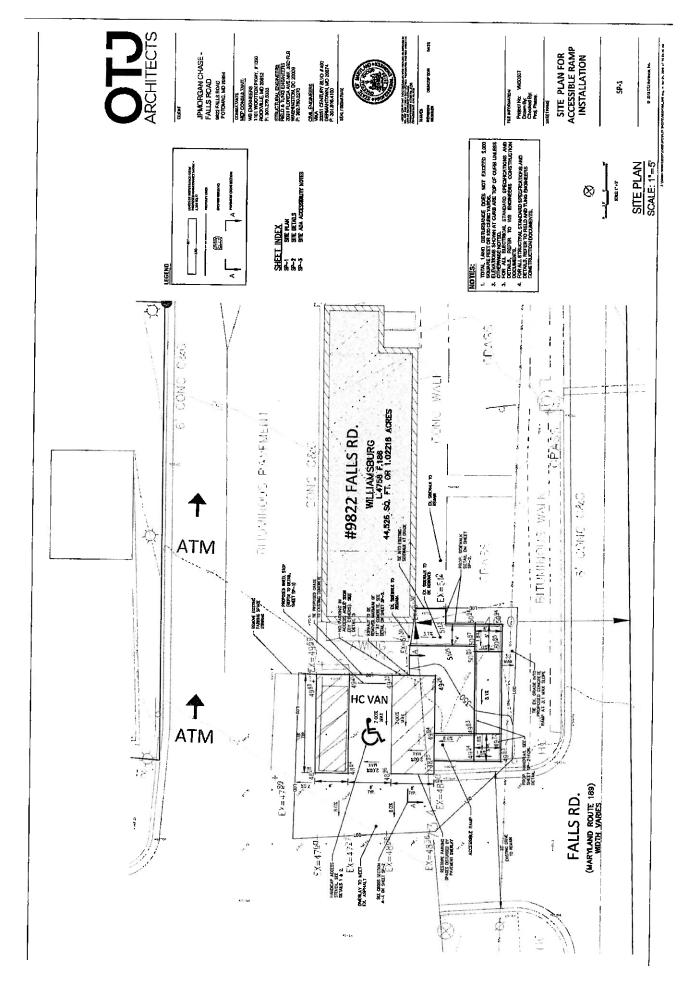

#### **ADA Parking and Building Entrance**

The non-historic bank building (identified in the application materials as the "Sandy Spring Bank Structure") lacks an ADA, code-compliant entrance. The applicant proposes reconfiguring the parking lot to include a van-accessible parking space and the construction of a new concrete ramp with an aluminum-pipe handrail. The ramp will provide access to the existing south

entrance. The east entrance shown on the renderings in 'Exhibit A' is not proposed at this time. The design of the new ramp and railing are consistent with the feedback provided by the HPC at the February 27, 2019 preliminary consultation.