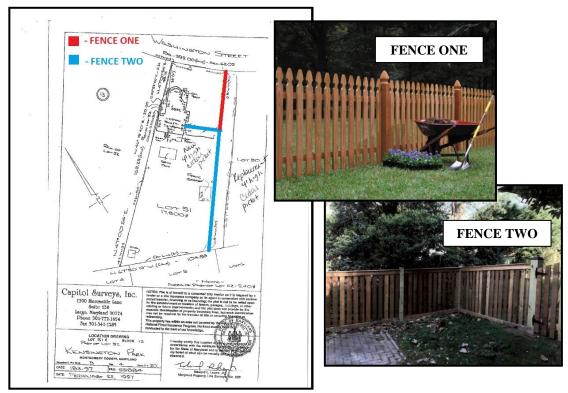

#### **PROPOSAL:**

The applicant proposes to replace the existing wood picket fence at the east (left, as viewed from the front) side of the subject property. The proposed new fence will have the following specifications:

- 4' high traditional-style cedar picket fence from the front of the property to the approximate rear of the historic massing.
- 4' high cedar picket fence with top and bottom rails from the approximate rear of the historic massing to the rear of the property.
- 4' high cedar picket fence with top and bottom rails and gates returning from the east property line to the approximate rear of the historic massing on the east (left) side.

Fig. 2: Proposed fence plan.