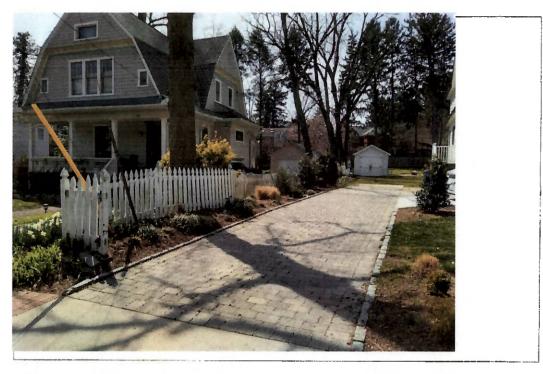

#### **PROPOSAL:**

The applicant proposes to replace the existing wood picket fence at the east (left, as viewed from the front) side of the subject property. The proposed new fence will have the following specifications:

- 4' high traditional-style cedar picket fence from the front of the property to the approximate rear of the historic massing.
- 4' high cedar picket fence with top and bottom rails from the approximate rear of the historic massing to the rear of the property.
- 4' high cedar picket fence with top and bottom rails and gates returning from the east property line to the approximate rear of the historic massing on the east (left) side.