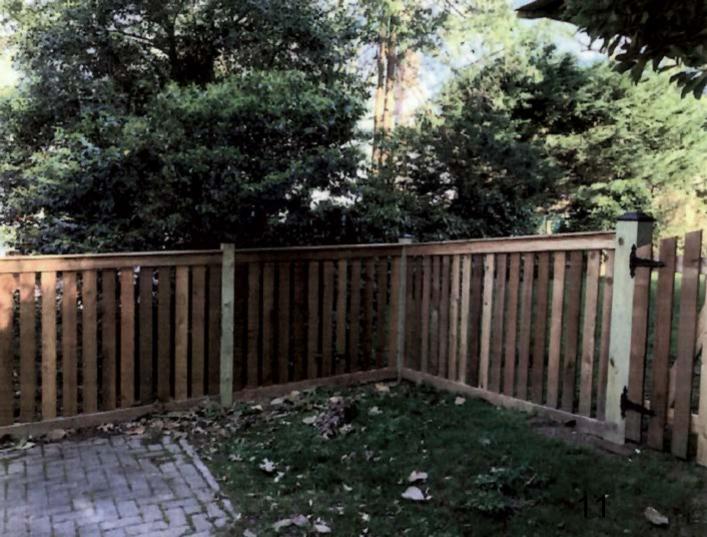

#### **PROPOSAL:**

The applicant proposes to replace the existing wood picket fence at the east (left, as viewed from the front) side of the subject property. The proposed new fence will have the following specifications:

- 4' high traditional-style cedar picket fence from the front of the property to the approximate rear of the historic massing.
- 4' high cedar picket fence with top and bottom rails from the approximate rear of the historic massing to the rear of the property.
- 4' high cedar picket fence with top and bottom rails and gates returning from the east property line to the approximate rear of the historic massing on the east (left) side.