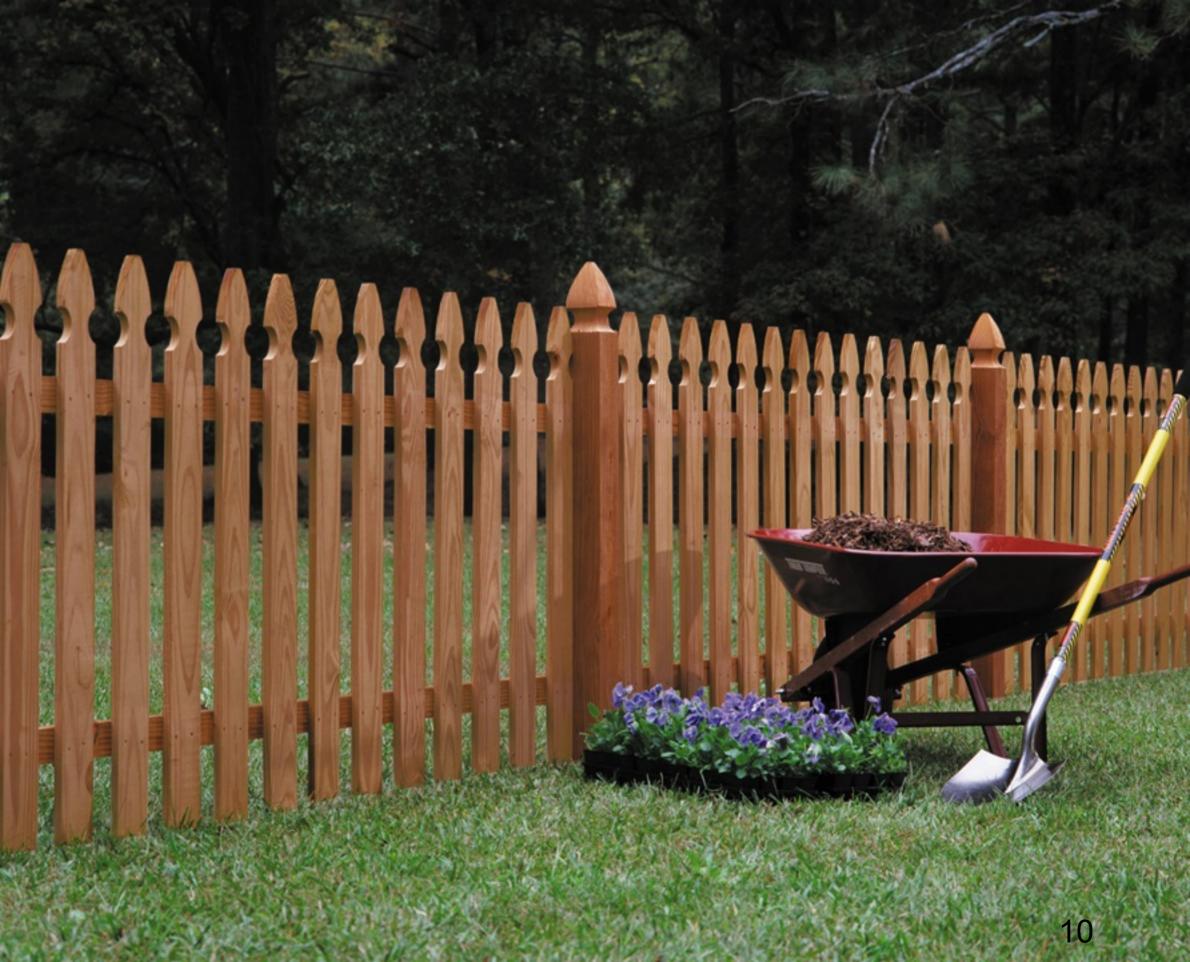

#### **PROPOSAL:**

The applicant proposes to replace the existing wood picket fence at the east (left, as viewed from the front) side of the subject property. The proposed new fence will have the following specifications:

- 4' high traditional-style cedar picket fence from the front of the property to the approximate rear of the historic massing.
- 4' high cedar picket fence with top and bottom rails from the approximate rear of the historic massing to the rear of the property.
- 4' high cedar picket fence with top and bottom rails and gates returning from the east property line to the approximate rear of the historic massing on the east (left) side.