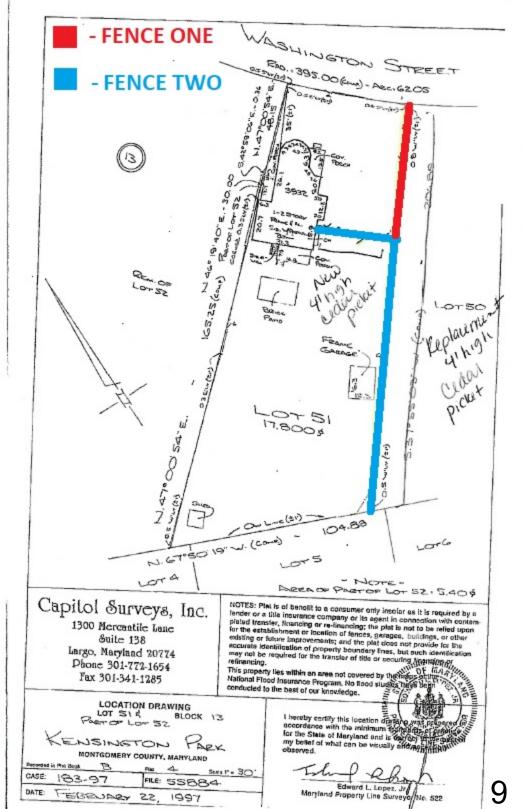

#### **PROPOSAL:**

The applicant proposes to replace the existing wood picket fence at the east (left, as viewed from the front) side of the subject property. The proposed new fence will have the following specifications:

- 4' high traditional-style cedar picket fence from the front of the property to the approximate rear of the historic massing.
- 4' high cedar picket fence with top and bottom rails from the approximate rear of the historic massing to the rear of the property.
- 4' high cedar picket fence with top and bottom rails and gates returning from the east property line to the approximate rear of the historic massing on the east (left) side.

Fig. 2: Proposed fence plan.