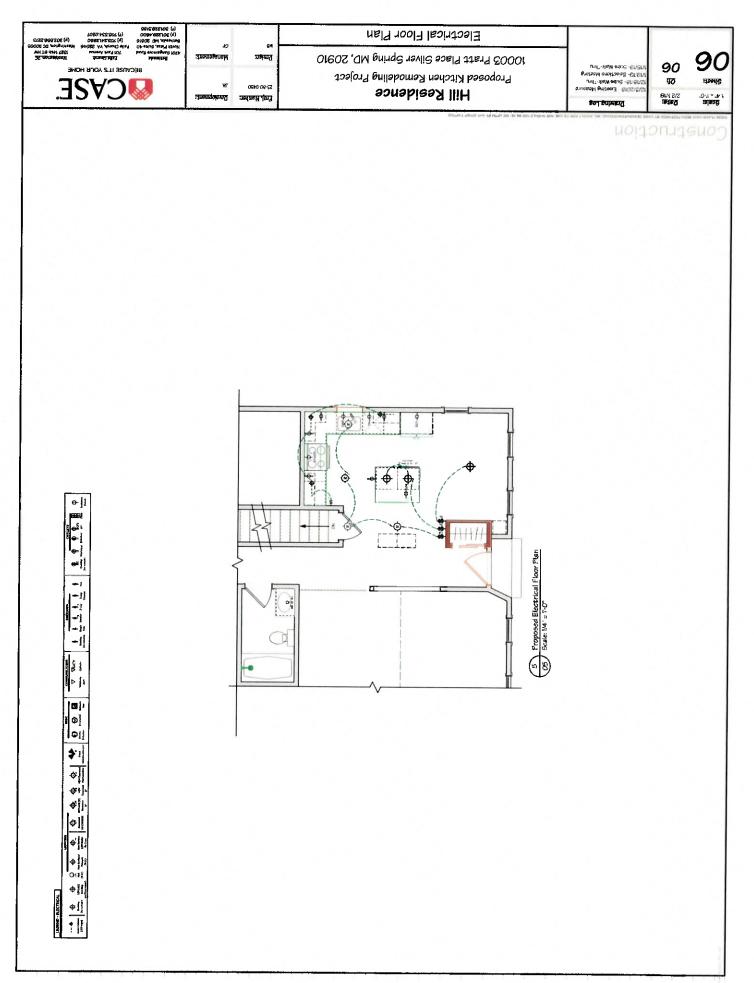

# HVAC

Relocate supply register on wail by front door to new wall at end of closet. Vent new kitchen range hood to exterior.

- Electrical:
- All new electrical work to meet required local and national codes. Provide Mont. Co. Permit Existing sufficiences and duples ordiet devices, which are not scheduled for relocation or revoluting states for permission of the synthesis and devices are to be stood white unless otherwise prevoluting structurated by Owner.
- Recessed light locations (as shown on plans) are subject to joint location and/or existing continent. Additional light in Gearscal, on weaking joint, bumbing, on mochanical septiment to accommodate the recessed frames locations will be at additional oxst. This is only if an elemente location for the recessed light in close proximity to what is shown on plans is not acceptable to home owner.
  - We have not anticipated or included any new or re-work to current (if existing) security system,
- NO new Smake detectors are included. It is recommended owner have one smoke detector in each designetel beforoom as well as symole detector in common area on each level. These can be sealed, 10-year liftium lettery units. Add sub panel incox to main panel. Provide required dedicated sincults: Range, fridge, dish, disp, micro, outlets Provide required dedicated sincults: Range, fridge, dish, disp, micro.
  - - . .
- Electrical (com.) Wire lights and devices to plans walked: 12/18/18 Owner to stronde devices to under mounted lights for locations shown an plans. Gase to
- install.
- Fatures Included: (4) 6" Phillips rec., (3) Kithler ied uc lights. All devices standard, Araidni dimmers 3 included.
- Plumbing

| dex  |
|------|
| Ľ    |
| ving |
| Drai |
| _    |

| Description | Cover Sheet/General Notes | Existing/Demolition Floor Plan | Proposed Kitchen Floor Plan | Kitchen Detail Plan | Kitchen Elevations | Electrical Floor Plan |  | Total No of Sheets |
|-------------|---------------------------|--------------------------------|-----------------------------|---------------------|--------------------|-----------------------|--|--------------------|
| Sht.        | 6                         | 02                             | 03                          | 8                   | 02                 | 90                    |  | 9                  |