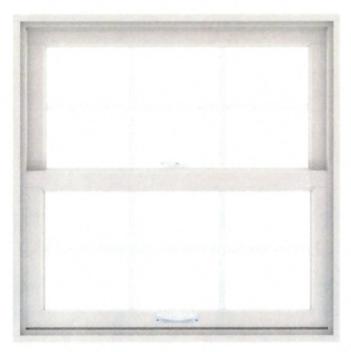

## **PROPOSAL**

The applicant proposes replacing the front door and replacing a vinyl window on the south elevation. The new door will be a wood with a six-lite window. The new window will be an Andersen 200 series vinyl window that will match the material and visual character of the existing windows.

# 200 Series Double-Hung Window

Interior

#### SUMMARY

To purchase this product or customize it further, take this summary to your Andersen dealer.

| Product Name       | 200 Series Double-Hung Window                |
|--------------------|----------------------------------------------|
| Product ID#        | 244DH3030                                    |
| Unit Width         | 35 1/2"                                      |
| Unit Height        | 35 1/2"                                      |
| Interior Color     | White                                        |
| Glass              | Low-E Glass                                  |
| Hardware           | Lock and Keeper, White                       |
| Optional Hardware  | Classic Series <sup>™</sup> Hand Lift, White |
| Grille Pattern     | Colonial                                     |
| Grille Width       | 3/4"                                         |
| Exterior Color     | Sandtone                                     |
| erior Trim Profile | 2" Brick Mould 10                            |