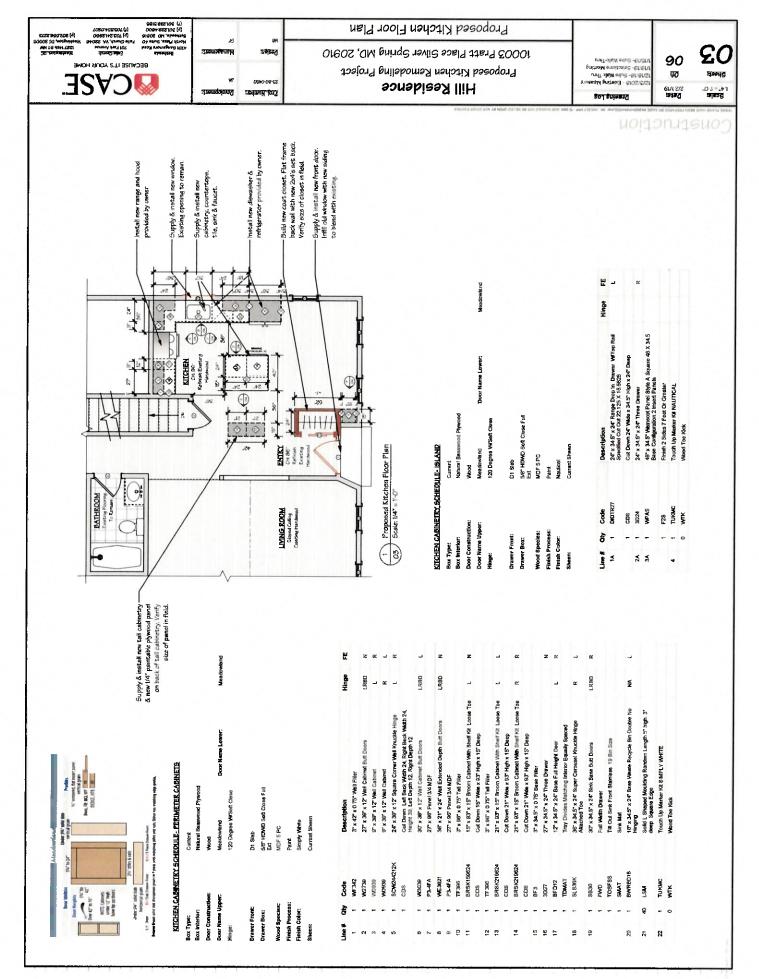

Cover Sheet/Jeaneral Notes

10003 Pratt Place Silver Spring MD, 20910

Proposed Kitchen Remodeling Project

Hill Residence

|                     |                   | KITCHEN S                 | KITCHEN SCHEDULE      |                   |                                            |
|---------------------|-------------------|---------------------------|-----------------------|-------------------|--------------------------------------------|
| ITEM                | MANUFACTURER      | MODEL/STYLE               | HSINI                 | SIZE<br>L W H     | NOTES                                      |
| CABINETS PERMETER   | WANTEDUC          | Bruker?K                  | Plactic Linda         |                   | FRAMED: Jame To                            |
| CABINETS ISLAND     | CLADE NT          | SHALER.                   | PARATE MANY           |                   | FRAMER LABOR 10                            |
| COUNTER TOPS        | CARENDER CHEMICAE | (IL: Appl. Inhold         | -3-87%.s              |                   | INTRACARD BRIDE                            |
| BINK                | 280               | 96                        | 442                   |                   | Binese Boar undermuture, suri,             |
| BINK FAUCET         | 130               | 38                        | Mamesa Brad           |                   | Drope handle controllo with pull out apray |
| TVSOJSKO            | Indianak ERA* 36  | TOAPACT RUNADAMER         |                       |                   |                                            |
| MICROWAYE           | 780               | Ber 'WANKR                | Atomcod Bren          | 24'0PACE REGERVED | BY DHNERABW                                |
| REFRICERATOR        | Neg               | FERDIN DOOLSOTTOM FREEZER | barris manageria.     | W. BYK I RI HOME  | BY OWNERLIADW                              |
| DIGHTWAGHER         | -a-               | JAN DOUGS                 | "Standooge Bryan      | 24' IN ALL RUNCH  | BY OWNERABW                                |
| ELECTRIC RANGE      | 8                 |                           | interesting accessing | MALE REPORTED     | AT CHANERY ADW                             |
| KITCHEN FLOOR       | Coll (MC)         | 21.4' AA                  | SANT ANT PARTY        | -                 | KUTCHEN, DINING, HALL, FOYER               |
| KITCHEN BACK OFLAGH | MOM               | 541 T-97A, BANB           | 大 川 ビ                 |                   | THE CO THE                                 |
| GROUT               | MORAL             | DA, FERADO                | AURCOL YE             |                   |                                            |
| EDGE DETAIL         | BOUNTER           | MURRAN AUDINE             | ANDRE" ALAMAAN        |                   | AT EDPOSED 2340965                         |
| CABNET PULLANNOOD   | SBOAR TC"         | DEMENTITY WAS DIREMENT    | DRUGHED SATIN NICKEL  |                   | NOLES THE GAM                              |
| KITCHEN WINDOW      | 68                | 180                       | Interfic              |                   | GEL                                        |

| dex  |
|------|
| Ľ    |
| ving |
| Drai |
| _    |

| Description | Cover Sheet/General Notes | Existing/Demolition Floor Plan | Proposed Kitchen Floor Plan | Kitchen Detail Plan | Kitchen Elevations | Electrical Floor Plan |  | Total No of Sheets |
|-------------|---------------------------|--------------------------------|-----------------------------|---------------------|--------------------|-----------------------|--|--------------------|
| Sht.        | 6                         | 02                             | 03                          | 8                   | 02                 | 90                    |  | 9                  |