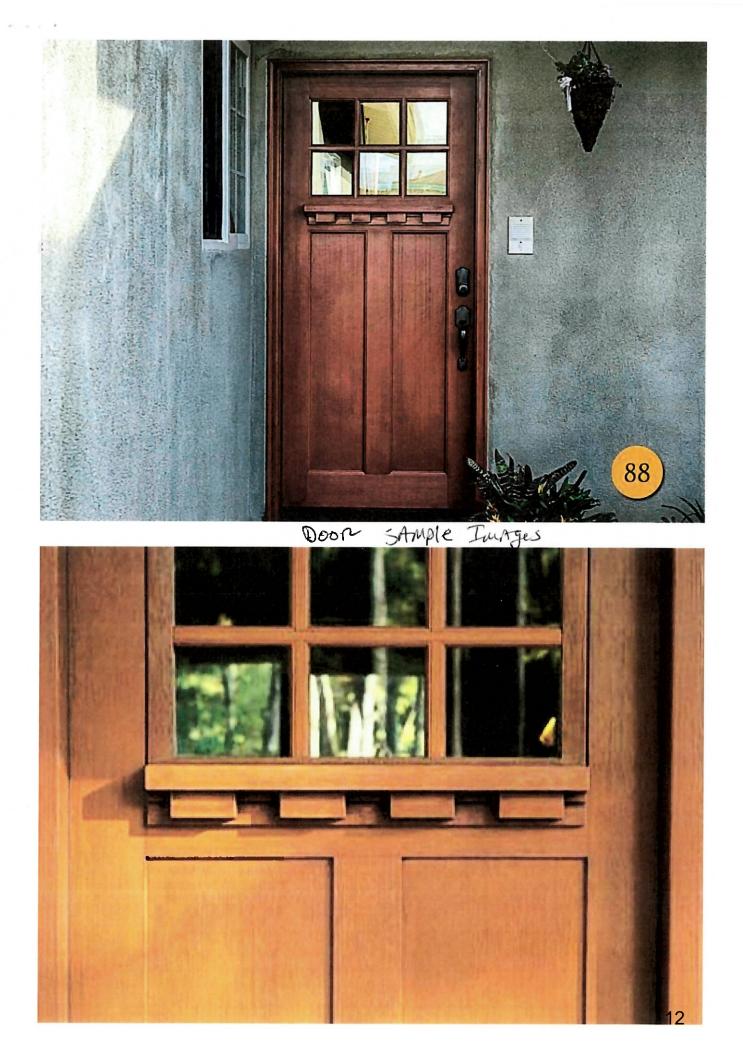

## **PROPOSAL**

The applicant proposes replacing the front door and replacing a vinyl window on the south elevation. The new door will be a wood with a six-lite window. The new window will be an Andersen 200 series vinyl window that will match the material and visual character of the existing windows.

t.

Existing Property Condition Photographs (duplicate as needed)

Detail: FONT OF HOUSC

Detail Right Side of House-Showing Garden Window in Kitchen To Be Replaced

Applicant: Case Design

Page:\_\_\_

Site Plan