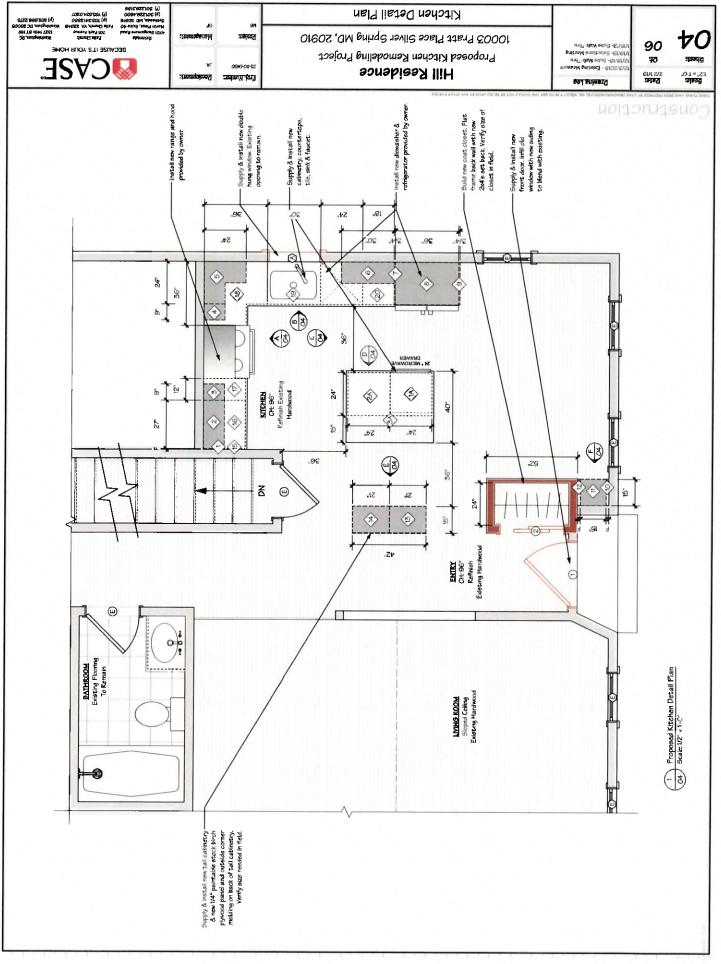

Cover Sheet/Jeaneral Notes

10003 Pratt Place Silver Spring MD, 20910

Proposed Kitchen Remodeling Project

Hill Residence

|                     |                   | KITCHEN S                 | KITCHEN SCHEDULE      |                   |                                            |
|---------------------|-------------------|---------------------------|-----------------------|-------------------|--------------------------------------------|
| ITEM                | MANUFACTURER      | MODEL/STYLE               | HSINI                 | SIZE<br>L W H     | NOTES                                      |
| CABINETS PERMETER   | WANTEDUC          | Bruker?K                  | Plactic Linda         |                   | FRAMED: Jame To                            |
| CABINETS ISLAND     | CLADE NT          | SHALER.                   | PARATE MANY           |                   | FRAMER LABOR 10                            |
| COUNTER TOPS        | CARENDER CHEMICAE | (IL: Appl. Inhold         | -3-87%.s              |                   | INTRACARD BRIDE                            |
| BINK                | 280               | 96                        | 442                   |                   | Binese Boar undermuture, suri,             |
| BINK FAUCET         | 130               | 38                        | Mamesa Brad           |                   | Drope handle controllo with pull out apray |
| TVSOJSKO            | Indianak ERA* 36  | TOAPACT RUNADAMER         |                       |                   |                                            |
| MICROWAYE           | 780               | Ber 'WANKR                | Atomcod Bren          | 24'0PACE REGERVED | BY DHNERABW                                |
| REFRICERATOR        | Neg               | FERDIN DOOLSOTTOM FREEZER | barris manageria.     | W. BYK I RI HOME  | BY OWNERLIADW                              |
| DIGHTWAGHER         | -a-               | JAN DOUGS                 | "Standooge Bryan      | 24' IN ALL RUNCH  | BY OWNERABW                                |
| ELECTRIC RANGE      | 8                 |                           | interesting accessing | MALE REPORTED     | AT CHANERY ADW                             |
| KITCHEN FLOOR       | Coll (MC)         | 21.4' AA                  | SANT ANT PARTY        | -                 | KUTCHEN, DINING, HALL, FOYER               |
| KITCHEN BACK OFLAGH | MOM               | 541 T-97A, BANB           | 大 川 ビ                 |                   | THE CO THE                                 |
| GROUT               | MORAL             | DA, FERADO                | AURCOL YE             |                   |                                            |
| EDGE DETAIL         | BOUNTER           | MURRAN AUDINE             | ANDRE" ALAMAAN        |                   | AT EDPOSED 2340965                         |
| CABNET PULLANNOOD   | SBOAR TC"         | DEMENTITY WAS DIREMENT    | DRUGHED SATIN NICKEL  |                   | NOLES THE GAM                              |
| KITCHEN WINDOW      | 68                | 180                       | Interfic              |                   | GEL                                        |

| dex  |
|------|
| Ľ    |
| ving |
| Drai |
| _    |

| Description | Cover Sheet/General Notes | Existing/Demolition Floor Plan | Proposed Kitchen Floor Plan | Kitchen Detail Plan | Kitchen Elevations | Electrical Floor Plan |  | Total No of Sheets |
|-------------|---------------------------|--------------------------------|-----------------------------|---------------------|--------------------|-----------------------|--|--------------------|
| Sht.        | 6                         | 02                             | 03                          | 8                   | 02                 | 90                    |  | 9                  |