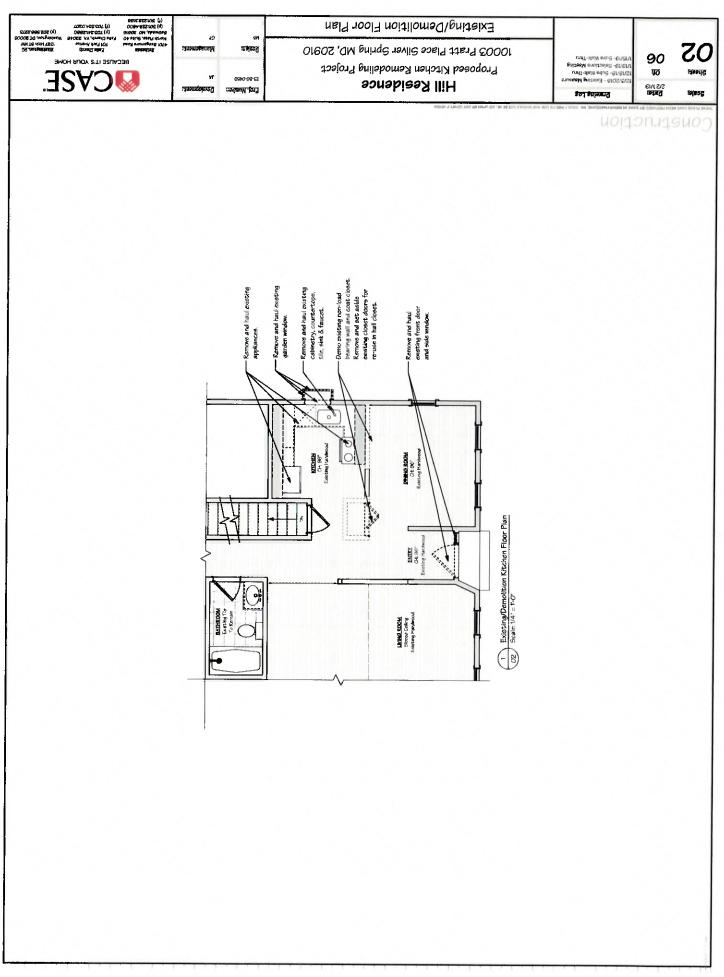

#### e. Description of existing structure(s) and environmental setting, including their historical features and significance: This provide the structure of the stru amilil

|                   |                                                                                                                                       | ano     |
|-------------------|---------------------------------------------------------------------------------------------------------------------------------------|---------|
| <u></u>           | finished basement. It was built in 1985 and has a                                                                                     | ·       |
| Shing             | le roof with ivory colored riding. It is a cape cod in                                                                                | ith     |
|                   | ep pitched dapled thof.                                                                                                               | <u></u> |
|                   | 0                                                                                                                                     |         |
|                   |                                                                                                                                       |         |
|                   |                                                                                                                                       |         |
|                   |                                                                                                                                       |         |
|                   |                                                                                                                                       |         |
| Connered statutes |                                                                                                                                       |         |
|                   | iption of project and its effect on the historic resource(s), the environmental setting, and, where applicable, the historic district | t       |
| _ usi             | e Design plans to remodel the kitchen on the main                                                                                     |         |
| PLOOR             | this remodel includes removing a poor load being of                                                                                   |         |

includes removing a non-load bearing Wall, relocating the fridge and oven and adding a roat Moset by the front door It also includes replacing the front. and door will be chosen to fit within the historical setting.

2. SITE PLAN

Site and environmental setting, drawn to scale. You may use your plat. Your site plan must include:

- a. the scale, north arrow, and date;
- b. dimensions of all existing and proposed structures; and
- c. site features such as walkways, driveways, fences, ponds, streams, trash dumpsters, mechanical equipment, and landscaping.