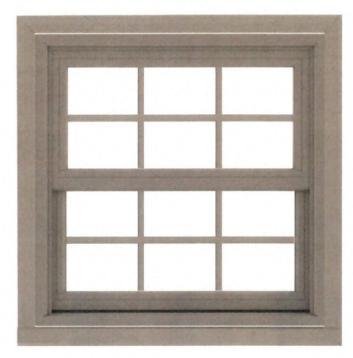

# 200 Series Double-Hung Window

Interior

#### SUMMARY

To purchase this product or customize it further, take this summary to your Andersen dealer.

| Product Name       | 200 Series Double-Hung Window                |
|--------------------|----------------------------------------------|
| Product ID#        | 244DH3030                                    |
| Unit Width         | 35 1/2"                                      |
| Unit Height        | 35 1/2"                                      |
| Interior Color     | White                                        |
| Glass              | Low-E Glass                                  |
| Hardware           | Lock and Keeper, White                       |
| Optional Hardware  | Classic Series <sup>™</sup> Hand Lift, White |
| Grille Pattern     | Colonial                                     |
| Grille Width       | 3/4"                                         |
| Exterior Color     | Sandtone                                     |
| erior Trim Profile | 2" Brick Mould 10                            |

1/2

**Exterior Trim Color** 

#### Window & Door Design Tool | 200 Series Double-Hung Window Sandtone

\* Options shown are not available for all products within the series. Computer monitor limitations prevent exact color duplication. For an accurate representation of color options please view actual color samples available at your Andersen window & patio door supplier.