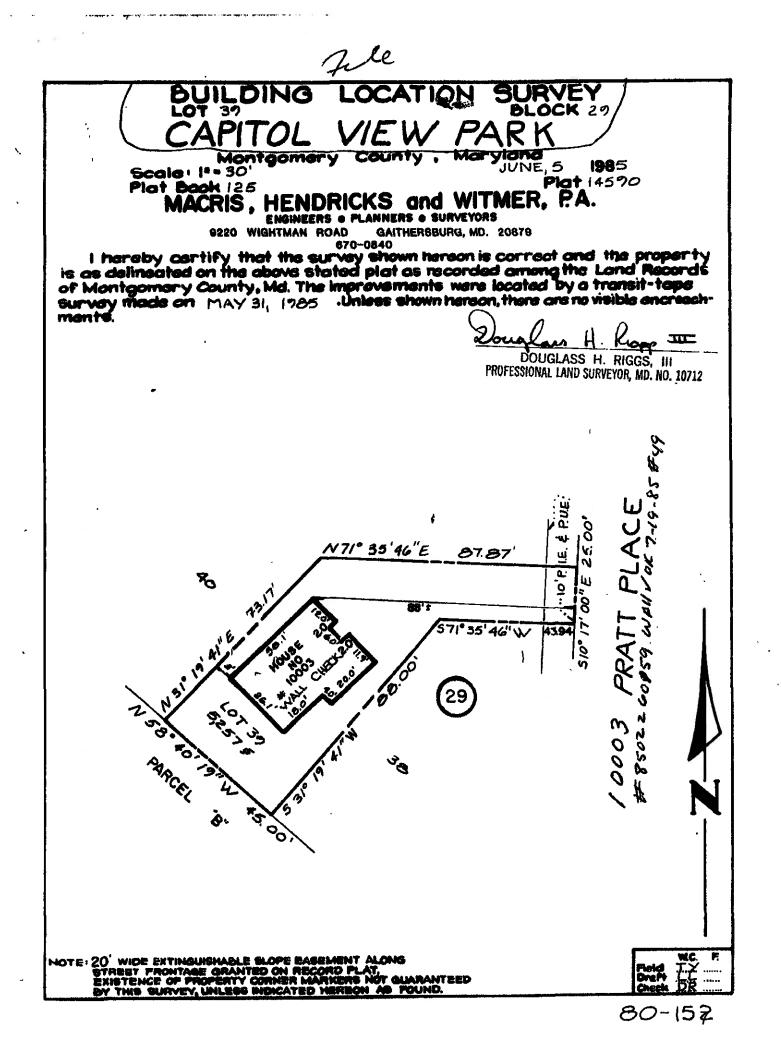

2. SITE PLAN

Site and environmental setting, drawn to scale. You may use your plat. Your site plan must include:

- a. the scale, north arrow, and date;
- b. dimensions of all existing and proposed structures; and
- c. site features such as walkways, driveways, fences, ponds, streams, trash dumpsters, mechanical equipment, and landscaping.

r i

.

Shade portion to indicate North

Applicant:\_\_\_\_\_

Page:\_\_

|                                                           | Quot                                                                                                                                                                                                                     | e Form                                                                                                                                            |                            |                         |
|-----------------------------------------------------------|--------------------------------------------------------------------------------------------------------------------------------------------------------------------------------------------------------------------------|---------------------------------------------------------------------------------------------------------------------------------------------------|----------------------------|-------------------------|
|                                                           | TW PERRY - S                                                                                                                                                                                                             | SILVER SPRING                                                                                                                                     | DVER JOO VE                | 33                      |
|                                                           |                                                                                                                                                                                                                          | KVILLE ROAD                                                                                                                                       | TV                         | 11                      |
| 10                                                        |                                                                                                                                                                                                                          | NG MD 20910                                                                                                                                       | TV                         |                         |
| 0                                                         | 301-6                                                                                                                                                                                                                    | 52-2600                                                                                                                                           | PE                         | RRY                     |
|                                                           |                                                                                                                                                                                                                          |                                                                                                                                                   | SERVING COP                | TRACTORS SINCE 1911     |
| Project Information                                       | i (ID #2798280) √                                                                                                                                                                                                        |                                                                                                                                                   |                            | Hide                    |
| Project Name: IAN I                                       | HILL                                                                                                                                                                                                                     | Quote Date: 01/05                                                                                                                                 | /2019                      |                         |
| Customer:                                                 |                                                                                                                                                                                                                          | Submitted Date:                                                                                                                                   |                            |                         |
| Contact Name:                                             |                                                                                                                                                                                                                          | PO#:                                                                                                                                              |                            |                         |
| Phone (Main):                                             |                                                                                                                                                                                                                          |                                                                                                                                                   |                            | (, , "                  |
| Phone (Cell):                                             |                                                                                                                                                                                                                          | Sales Rep Name                                                                                                                                    | ames Johnson               |                         |
| Customer Type:                                            |                                                                                                                                                                                                                          | 301                                                                                                                                               |                            |                         |
| Terms:                                                    |                                                                                                                                                                                                                          | 501                                                                                                                                               | 657-40                     | 6.15                    |
| Delivery Informatio                                       | n                                                                                                                                                                                                                        |                                                                                                                                                   |                            | Hide                    |
| Shipping Contact:                                         |                                                                                                                                                                                                                          | Comments:                                                                                                                                         |                            |                         |
| Shipping Address:                                         |                                                                                                                                                                                                                          |                                                                                                                                                   |                            |                         |
|                                                           |                                                                                                                                                                                                                          |                                                                                                                                                   |                            |                         |
|                                                           |                                                                                                                                                                                                                          |                                                                                                                                                   |                            |                         |
| •                                                         |                                                                                                                                                                                                                          |                                                                                                                                                   |                            |                         |
| State:                                                    |                                                                                                                                                                                                                          |                                                                                                                                                   |                            |                         |
| State:<br>Zip:                                            |                                                                                                                                                                                                                          |                                                                                                                                                   |                            |                         |
| State:<br>Zip:<br>Unit Detail                             |                                                                                                                                                                                                                          |                                                                                                                                                   |                            | I Configuration Options |
| State:<br>Zip:<br>Unit Detail                             | " F7662 LHI 6 9/16" FrameSaver                                                                                                                                                                                           |                                                                                                                                                   | <u>Hide A</u><br>Location: | Quantity: 1             |
| State:<br>Zip:<br>Unit Detail<br>Item: 0001: Ext 36" x 80 | Fir 36"x80" Single Door                                                                                                                                                                                                  |                                                                                                                                                   |                            | Quantity: 1             |
| State:<br>Zip:<br>Unit Detail<br>Item: 0001: Ext 36" x 80 | Fir 36"x80" Single Door                                                                                                                                                                                                  |                                                                                                                                                   |                            | Quantity: 1             |
| State:<br>Zip:<br>Unit Detail<br>Item: 0001: Ext 36" x 80 | Fir 36"x80" Single Door                                                                                                                                                                                                  | Ľ.                                                                                                                                                |                            | Quantity: 1             |
| State:<br>Zip:<br>Unit Detail<br>Item: 0001: Ext 36" x 80 |                                                                                                                                                                                                                          | V.                                                                                                                                                |                            | Quantity: 1             |
| State:<br>Zip:<br>Unit Detail<br>Item: 0001: Ext 36" x 80 | Fir 36"x80" Single Door                                                                                                                                                                                                  | ¥.                                                                                                                                                |                            | Quantity: 1             |
| State:<br>Zip:<br>Unit Detail<br>Item: 0001: Ext 36" x 80 | Fir 36"x80" Single Door                                                                                                                                                                                                  | V.<br>V                                                                                                                                           |                            | Quantity: 1             |
| State:<br>Zip:<br>Unit Detail<br>Item: 0001: Ext 36" x 80 | Fir 36"x80" Single Door                                                                                                                                                                                                  | ¥.                                                                                                                                                |                            | Quantity: 1             |
| State:<br>Zip:<br>Unit Detail<br>Item: 0001: Ext 36" x 80 | Fir 36"x80" Single Door                                                                                                                                                                                                  | lide                                                                                                                                              |                            | Quantity: 1             |
| State:<br>Zip:<br>Unit Detail<br>Item: 0001: Ext 36" x 80 | Fir 36"x80" Single Door                                                                                                                                                                                                  | lide                                                                                                                                              |                            | Quantity: 1             |
| State:<br>Zip:<br>Unit Detail<br>Item: 0001: Ext 36" x 80 | Fir 36"x80" Single Door                                                                                                                                                                                                  | <sup>11de</sup><br>)" F7662 (Clear), 6                                                                                                            |                            | Quantity: 1             |
| State:<br>Zip:<br>Unit Detail<br>Item: 0001: Ext 36" x 80 | Fir 36"x80" Single Door                                                                                                                                                                                                  | iide<br>)" F7662 (Clear), 6<br>rickmould, Left                                                                                                    |                            | Quantity: 1             |
| State:<br>Zip:<br>Unit Detail<br>Item: 0001: Ext 36" x 80 | Fir 36"x80" Single Door<br>Configuration Options H<br>EXT Single Door 36" x 80<br>9/16" FrameSaver, No B<br>Hand Inswing, US10B Oi                                                                                       | <sup>lide</sup><br>)" F7662 (Clear), 6<br>rickmould, Left<br>I Rubbed Bronze                                                                      | Location:                  | Quantity: 1             |
| State:<br>Zip:<br>Unit Detail<br>Item: 0001: Ext 36" x 80 | Fir 36"x80" Single Door<br>Configuration Options <u>H</u><br>EXT Single Door 36" x 80<br>9/16" FrameSaver, No B<br>Hand Inswing, US10B Oi<br>Radius Corner Ball Beari                                                    | ide<br>)" F7662 (Clear), 6<br>rickmould, Left<br>I Rubbed Bronze<br>ng Hinges, Bronze                                                             | Location:                  | Quantity: 1             |
| State:<br>Zip:<br>Unit Detail<br>Item: 0001: Ext 36" x 80 | Fir 36"x80" Single Door<br>Configuration Options <u>H</u><br>EXT Single Door 36" x 80<br>9/16" FrameSaver, No B<br>Hand Inswing, US10B Oi<br>Radius Corner Ball Beari<br>Composite Adjustable S                          | ide<br>)" F7662 (Clear), 6<br>rickmould, Left<br>I Rubbed Bronze<br>ing Hinges, Bronze<br>ill, Sill Cover,                                        | Location:                  | Quantity: 1             |
| State:<br>Zip:<br>Unit Detail<br>Item: 0001: Ext 36" x 80 | Fir 36"x80" Single Door<br>Configuration Options <u>H</u><br>EXT Single Door 36" x 80<br>9/16" FrameSaver, No B<br>Hand Inswing, US10B Oi<br>Radius Corner Ball Beari<br>Composite Adjustable S<br>Bronze Compression We | ide<br>)" F7662 (Clear), 6<br>rickmould, Left<br>I Rubbed Bronze<br>ing Hinges, Bronze<br>ill, Sill Cover,<br>eatherstripping,                    | Location:                  | Quantity: 1             |
| Item: 0001: Ext 36" x 80                                  | Fir 36"x80" Single Door<br>Configuration Options <u>H</u><br>EXT Single Door 36" x 80<br>9/16" FrameSaver, No B<br>Hand Inswing, US10B Oi<br>Radius Corner Ball Beari<br>Composite Adjustable S                          | ide<br>)" F7662 (Clear), 6<br>rickmould, Left<br>I Rubbed Bronze<br>ing Hinges, Bronze<br>ill, Sill Cover,<br>eatherstripping,<br>" Backset Bore, | Location:                  |                         |