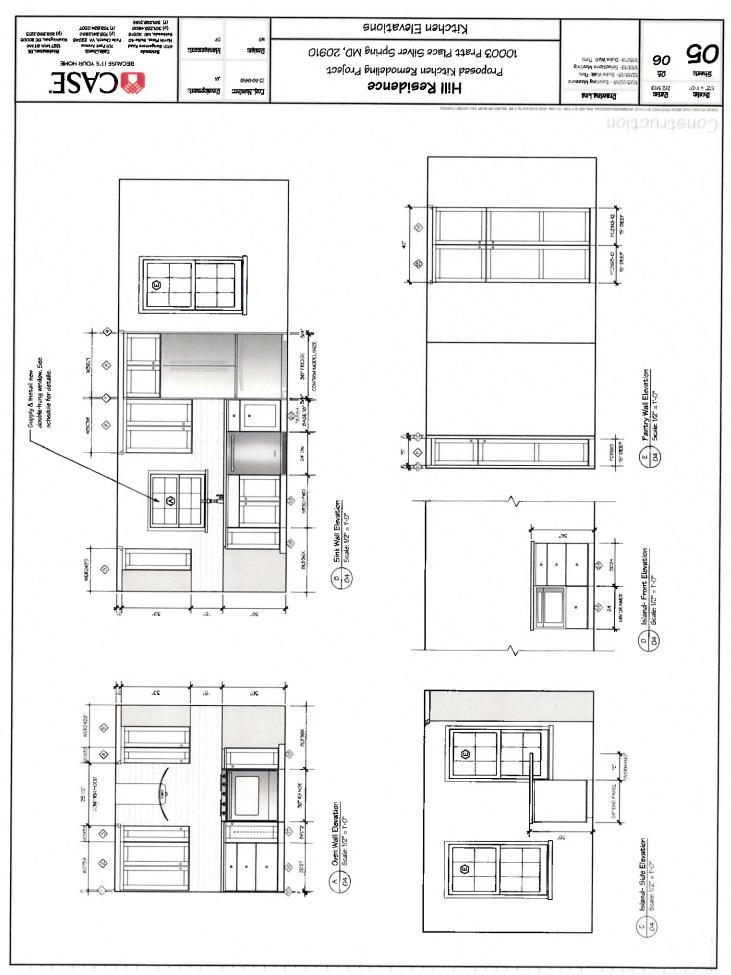

| dex  |
|------|
| Ľ    |
| ving |
| Drai |
| _    |

| Description | Cover Sheet/General Notes | Existing/Demolition Floor Plan | Proposed Kitchen Floor Plan | Kitchen Detail Plan | Kitchen Elevations | Electrical Floor Plan |  | Total No of Sheets |
|-------------|---------------------------|--------------------------------|-----------------------------|---------------------|--------------------|-----------------------|--|--------------------|
| Sht.        | 6                         | 02                             | 03                          | 8                   | 02                 | 90                    |  | 9                  |