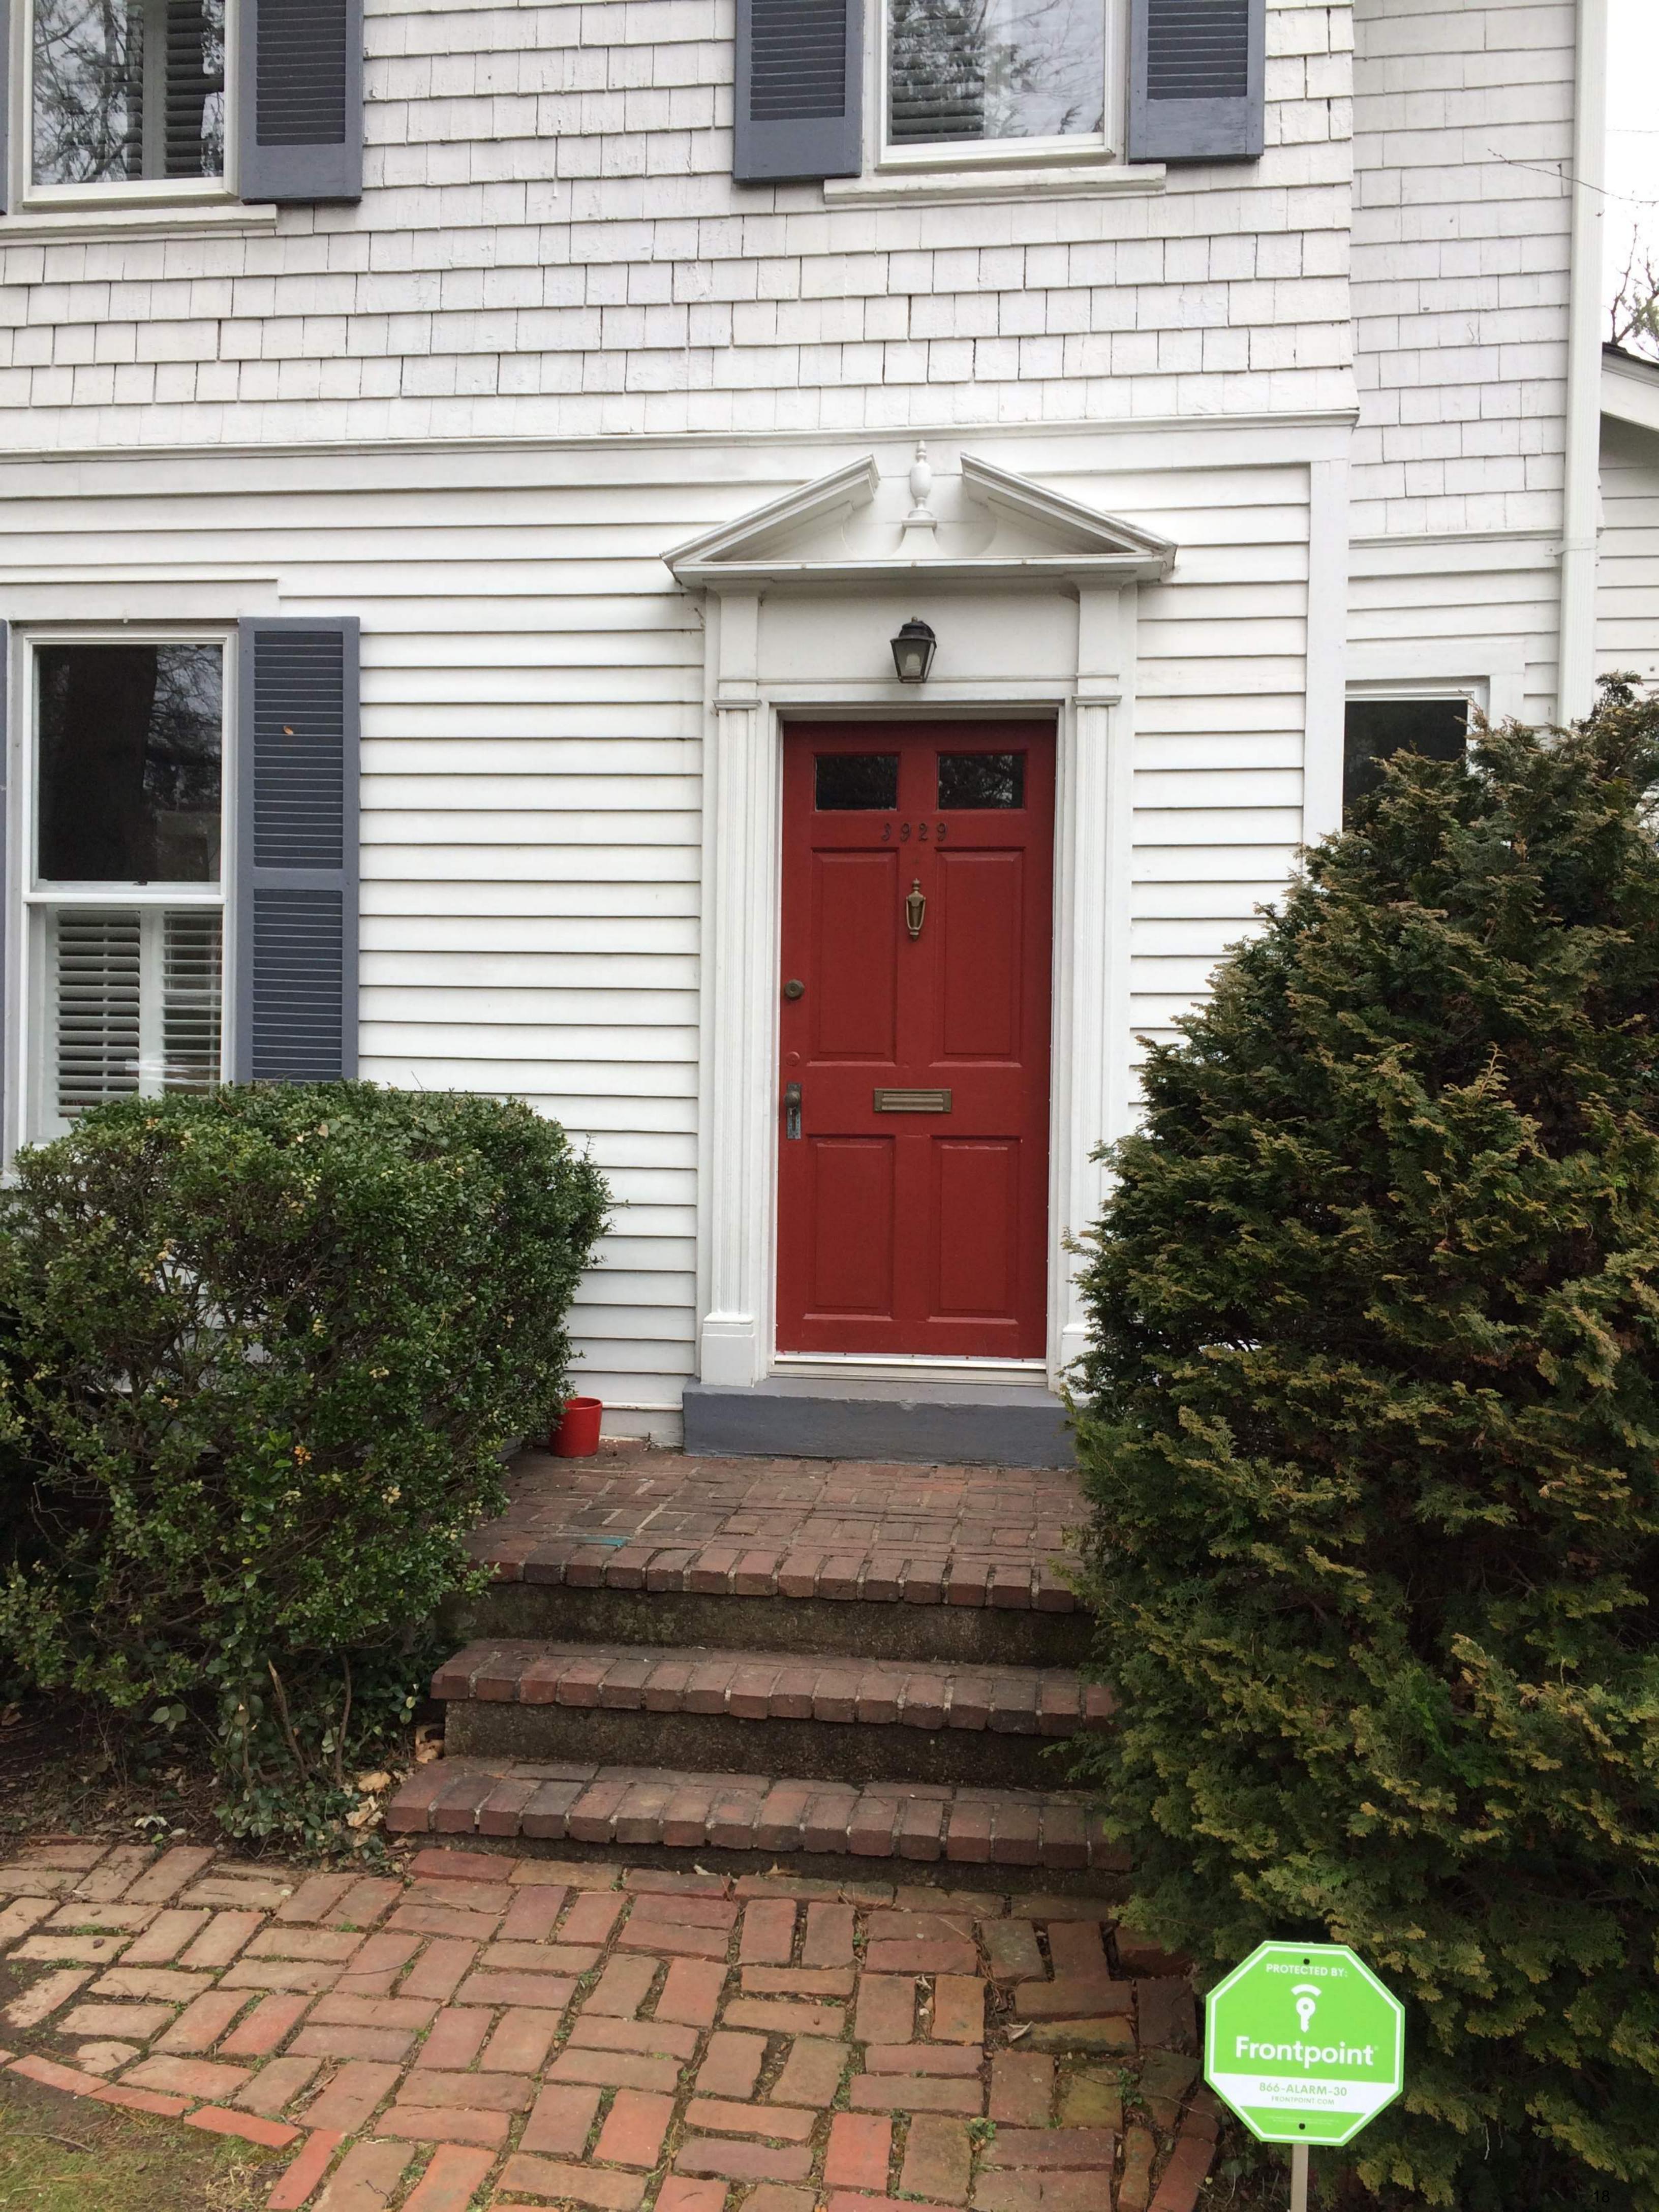

## **PROPOSAL:**

The applicants propose the following work items at the subject property:

- Replace the non-original, two-lite, four-panel front door with a wood half-lite front door.
- Alter the non-original Colonial Revival-style broken pediment surround at the front door, reintroducing a transom in its original location.
- Replace the vinyl sliding door on the west (left side as viewed from the street) of an existing rear addition with a custom-made wood sliding door.

The front entrance of the historic house has been significantly altered since it ws first constructed in 1898, and the original wraparound front porch has been removed. The front entrance alterations include installation of an incompatible door and a Colonial Revival-style broken pediment surround. The front porch is depicted in the 1941 Klinge Atlas (*Fig*, 2) and in a 1901 photograph (*Fig*, 3), which was provided by the applicants. The applicants have indicated that they plan to complete their project in phases, with the current proposal being Phase One. Later phases will include the removal of the Colonial Revival-style broken pediment surround, restoration of the original door trim, and reconstruction of the original front porch. The porch reconstruction will utilize photographic evidence as well as an extant front porch column, which is in the possession of the applicants. The proposed half-lite door and transom are appropriate features for a Queen Anne-style house, and a similar house at 3820 Washington Street (*Fig*. 4) that experienced fewer alterations has a half-lite door and transom, as is proposed. The proposed sliding door replacement is a compatible alteration and since it is located at the rear, it is not visible from the public right-of-way.