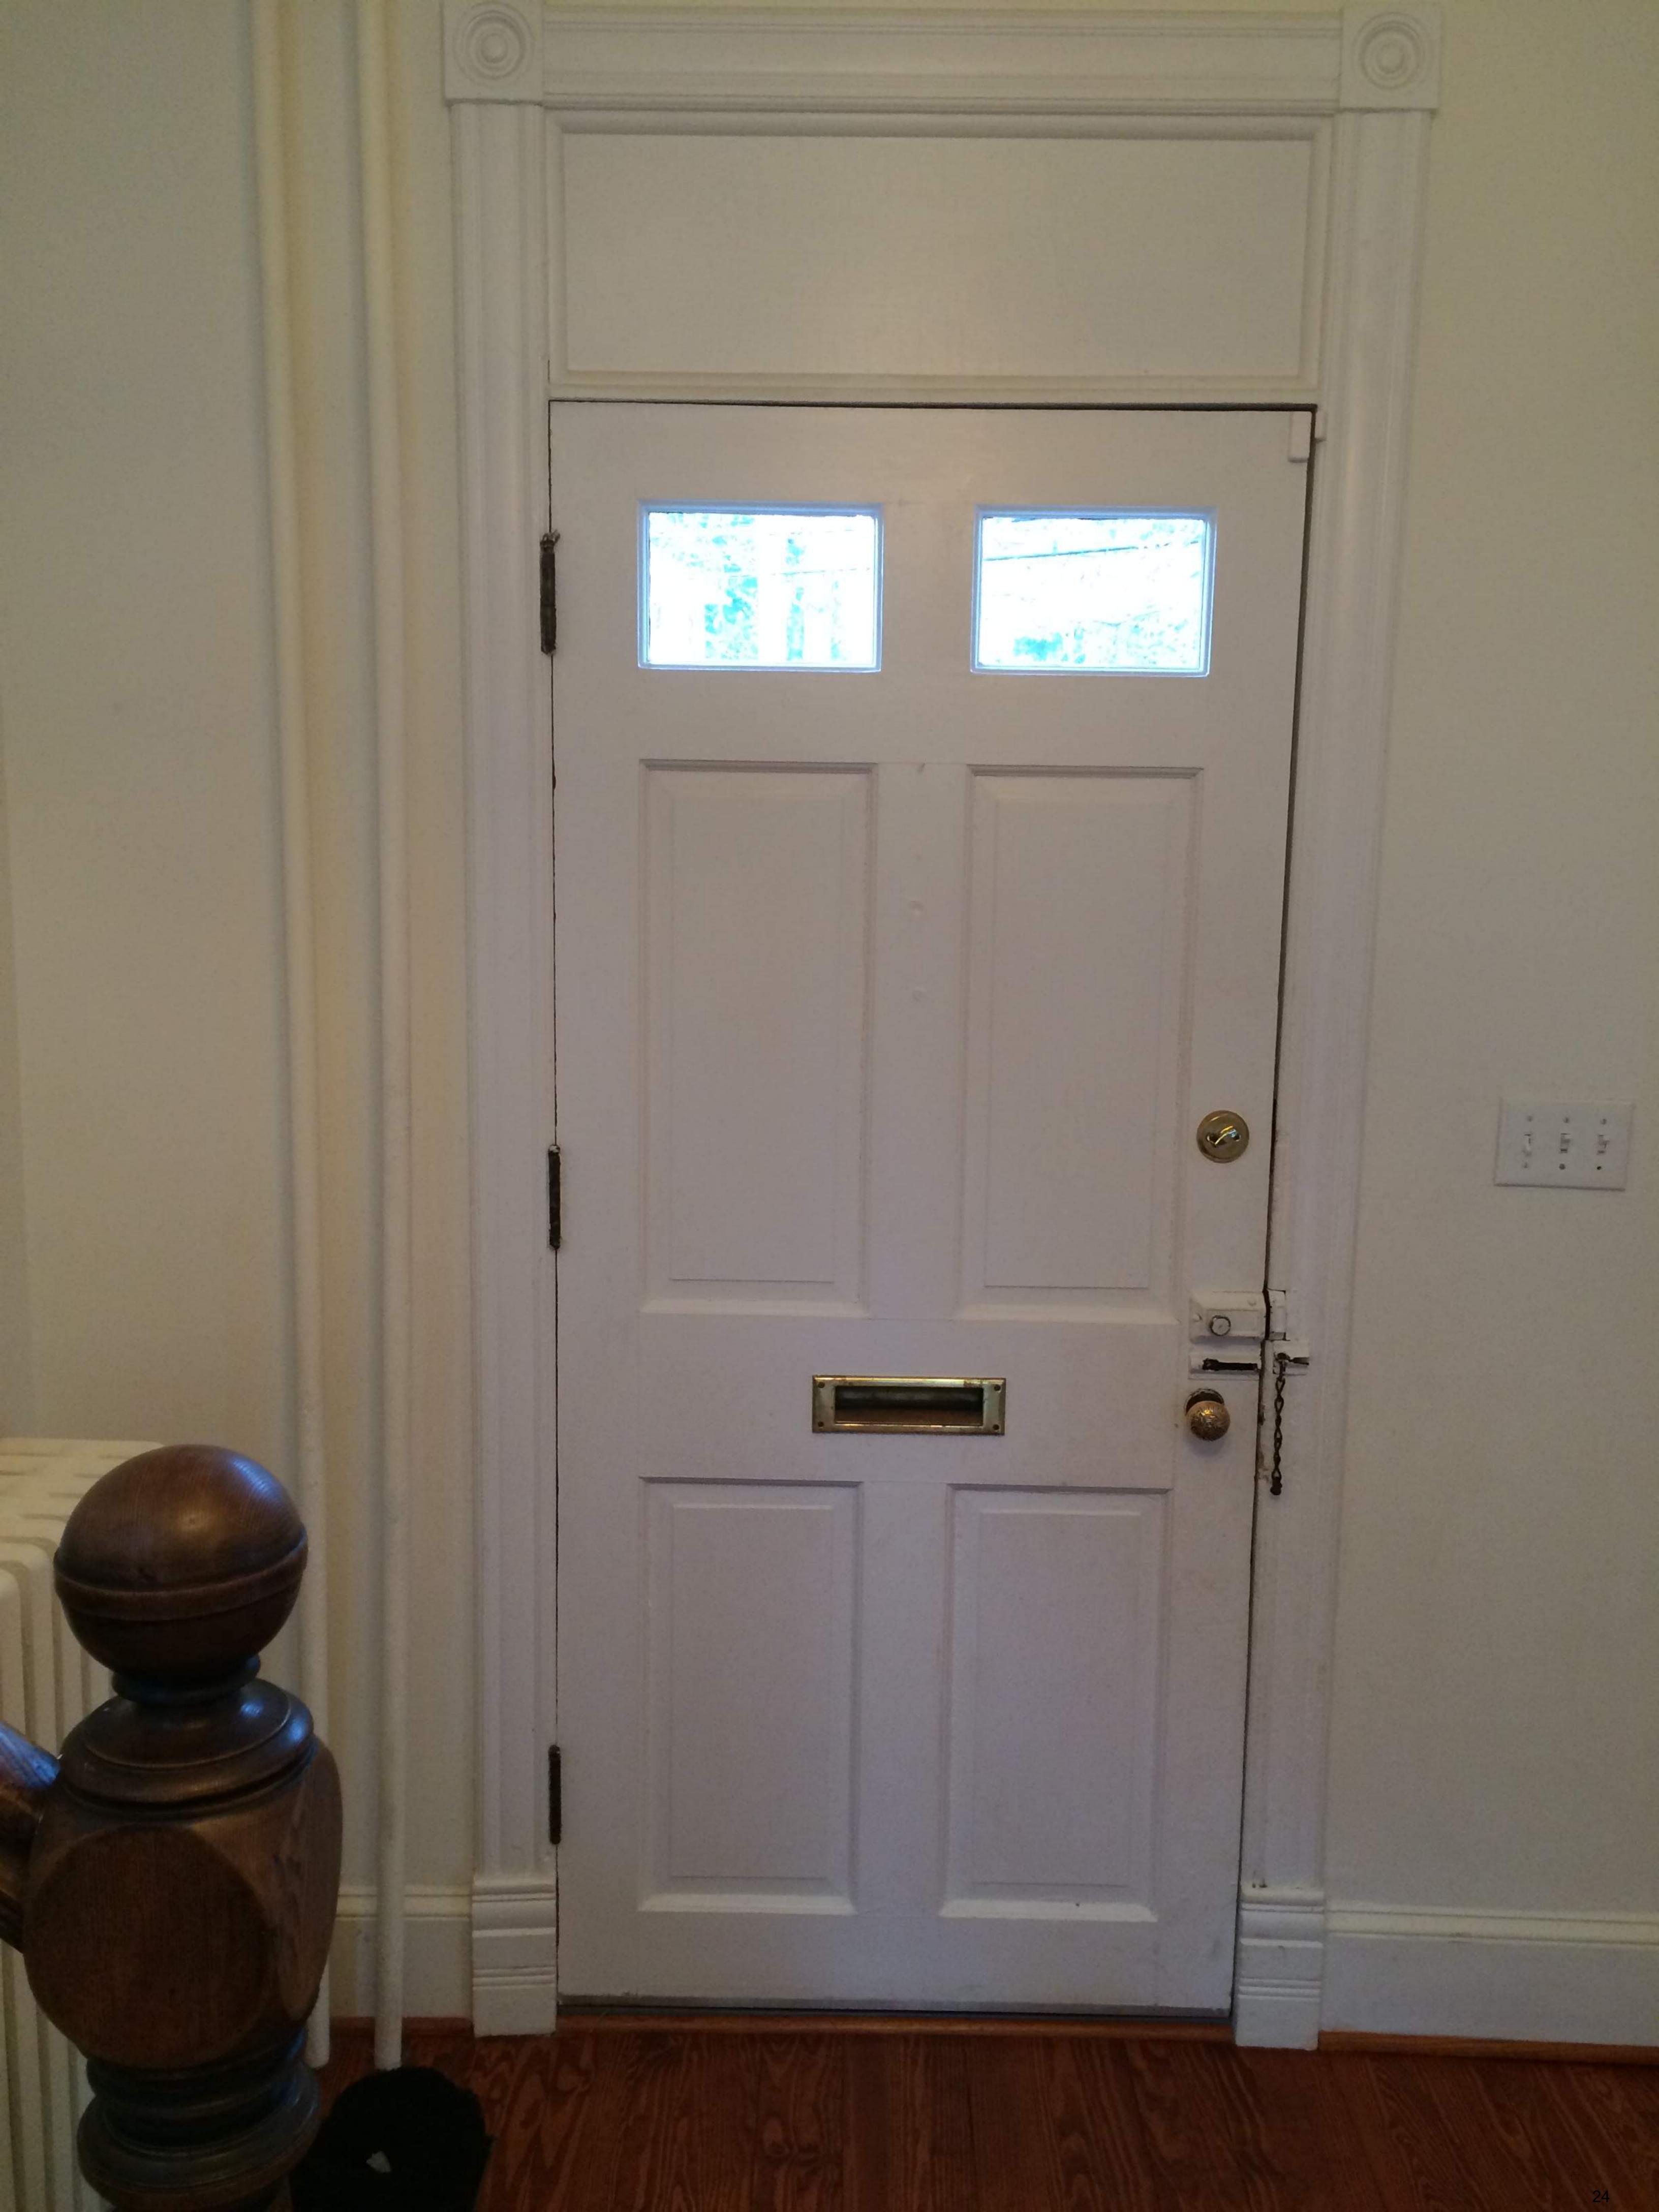

## **PROPOSAL:**

The applicants propose the following work items at the subject property:

- Replace the non-original, two-lite, four-panel front door with a wood half-lite front door.
- Alter the non-original Colonial Revival-style broken pediment surround at the front door, reintroducing a transom in its original location.
- Replace the vinyl sliding door on the west (left side as viewed from the street) of an existing rear addition with a custom-made wood sliding door.

The front entrance of the historic house has been significantly altered since it ws first constructed in 1898, and the original wraparound front porch has been removed. The front entrance alterations include installation of an incompatible door and a Colonial Revival-style broken pediment surround. The front porch is depicted in the 1941 Klinge Atlas (*Fig*, 2) and in a 1901 photograph (*Fig*, 3), which was provided by the applicants. The applicants have indicated that they plan to complete their project in phases, with the current proposal being Phase One. Later phases will include the removal of the Colonial Revival-style broken pediment surround, restoration of the original door trim, and reconstruction of the original front porch. The porch reconstruction will utilize photographic evidence as well as an extant front porch column, which is in the possession of the applicants. The proposed half-lite door and transom are appropriate features for a Queen Anne-style house, and a similar house at 3820 Washington Street (*Fig*. 4) that experienced fewer alterations has a half-lite door and transom, as is proposed. The proposed sliding door replacement is a compatible alteration and since it is located at the rear, it is not visible from the public right-of-way.