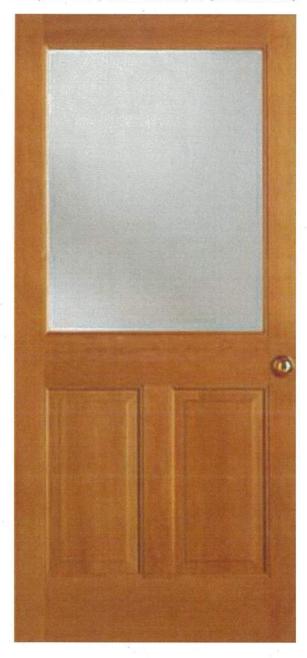

## **PROPOSAL:**

The applicants propose the following work items at the subject property:

- Replace the non-original, two-lite, four-panel front door with a wood half-lite front door.
- Alter the non-original Colonial Revival-style broken pediment surround at the front door, reintroducing a transom in its original location.
- Replace the vinyl sliding door on the west (left side as viewed from the street) of an existing rear addition with a custom-made wood sliding door.

The front entrance of the historic house has been significantly altered since it ws first constructed in 1898, and the original wraparound front porch has been removed. The front entrance alterations include installation of an incompatible door and a Colonial Revival-style broken pediment surround. The front porch is depicted in the 1941 Klinge Atlas (*Fig*, 2) and in a 1901 photograph (*Fig*, 3), which was provided by the applicants. The applicants have indicated that they plan to complete their project in phases, with the current proposal being Phase One. Later phases will include the removal of the Colonial Revival-style broken pediment surround, restoration of the original door trim, and reconstruction of the original front porch. The porch reconstruction will utilize photographic evidence as well as an extant front porch column, which is in the possession of the applicants. The proposed half-lite door and transom are appropriate features for a Queen Anne-style house, and a similar house at 3820 Washington Street (*Fig*. 4) that experienced fewer alterations has a half-lite door and transom, as is proposed. The proposed sliding door replacement is a compatible alteration and since it is located at the rear, it is not visible from the public right-of-way.