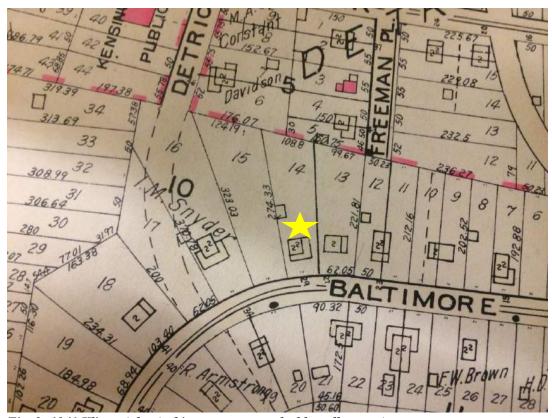

The front entrance of the historic house has been significantly altered since it ws first constructed in 1898, and the original wraparound front porch has been removed. The front entrance alterations include installation of an incompatible door and a Colonial Revival-style broken pediment surround. The front porch is depicted in the 1941 Klinge Atlas (*Fig*, 2) and in a 1901 photograph (*Fig*, 3), which was provided by the applicants. The applicants have indicated that they plan to complete their project in phases, with the current proposal being Phase One. Later phases will include the removal of the Colonial Revival-style broken pediment surround, restoration of the original door trim, and reconstruction of the original front porch. The porch reconstruction will utilize photographic evidence as well as an extant front porch column, which is in the possession of the applicants. The proposed half-lite door and transom are appropriate features for a Queen Anne-style house, and a similar house at 3820 Washington Street (*Fig*. 4) that experienced fewer alterations has a half-lite door and transom, as is proposed. The proposed sliding door replacement is a compatible alteration and since it is located at the rear, it is not visible from the public right-of-way.

Fig. 2: 1941 Klinge Atlas (subject property marked by yellow star).

Fig. 3: 1901 photograph of subject property.

Fig. 4: Similar house at 3820 Washington Street.