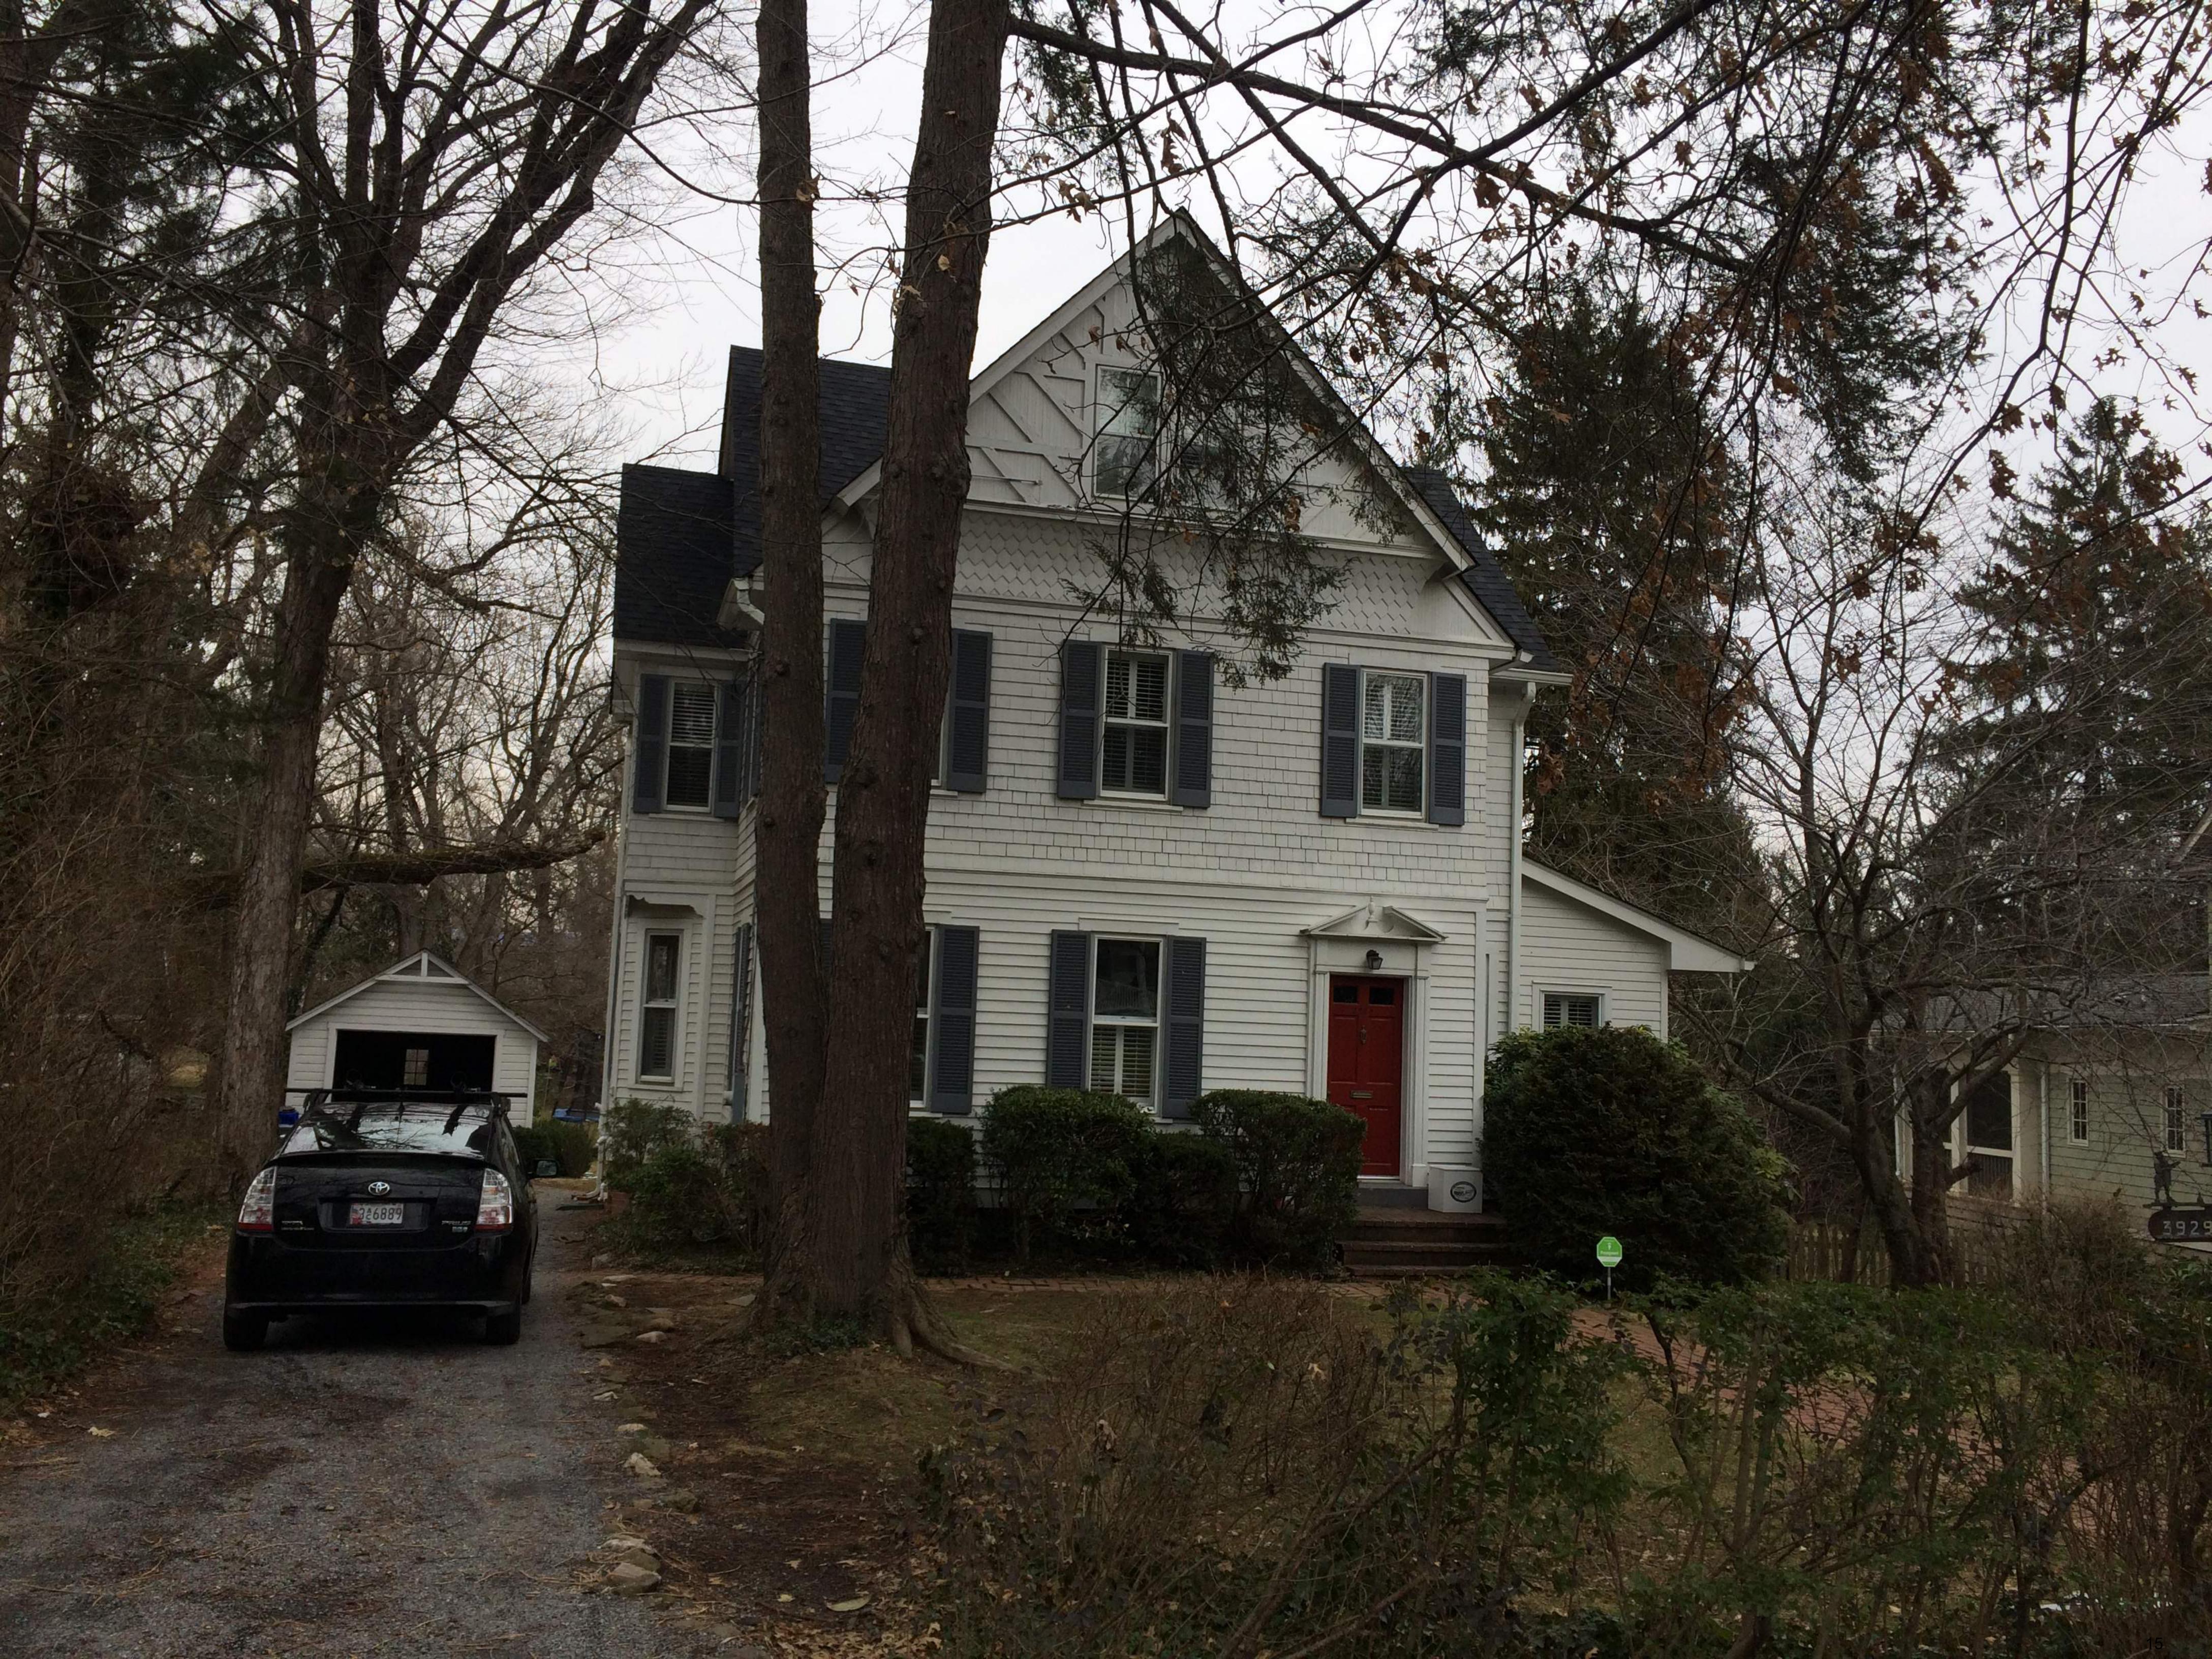

# **ARCHITECTURAL DESCRIPTION**

SIGNIFICANCE: Primary One (1880-1910) Resource within the Kensington Historic District

STYLE: Queen Anne DATE: 1898

Fig. 1: Subject property.

The front entrance of the historic house has been significantly altered since it ws first constructed in 1898, and the original wraparound front porch has been removed. The front entrance alterations include installation of an incompatible door and a Colonial Revival-style broken pediment surround. The front porch is depicted in the 1941 Klinge Atlas (*Fig*, 2) and in a 1901 photograph (*Fig*, 3), which was provided by the applicants. The applicants have indicated that they plan to complete their project in phases, with the current proposal being Phase One. Later phases will include the removal of the Colonial Revival-style broken pediment surround, restoration of the original door trim, and reconstruction of the original front porch. The porch reconstruction will utilize photographic evidence as well as an extant front porch column, which is in the possession of the applicants. The proposed half-lite door and transom are appropriate features for a Queen Anne-style house, and a similar house at 3820 Washington Street (*Fig*. 4) that experienced fewer alterations has a half-lite door and transom, as is proposed. The proposed sliding door replacement is a compatible alteration and since it is located at the rear, it is not visible from the public right-of-way.