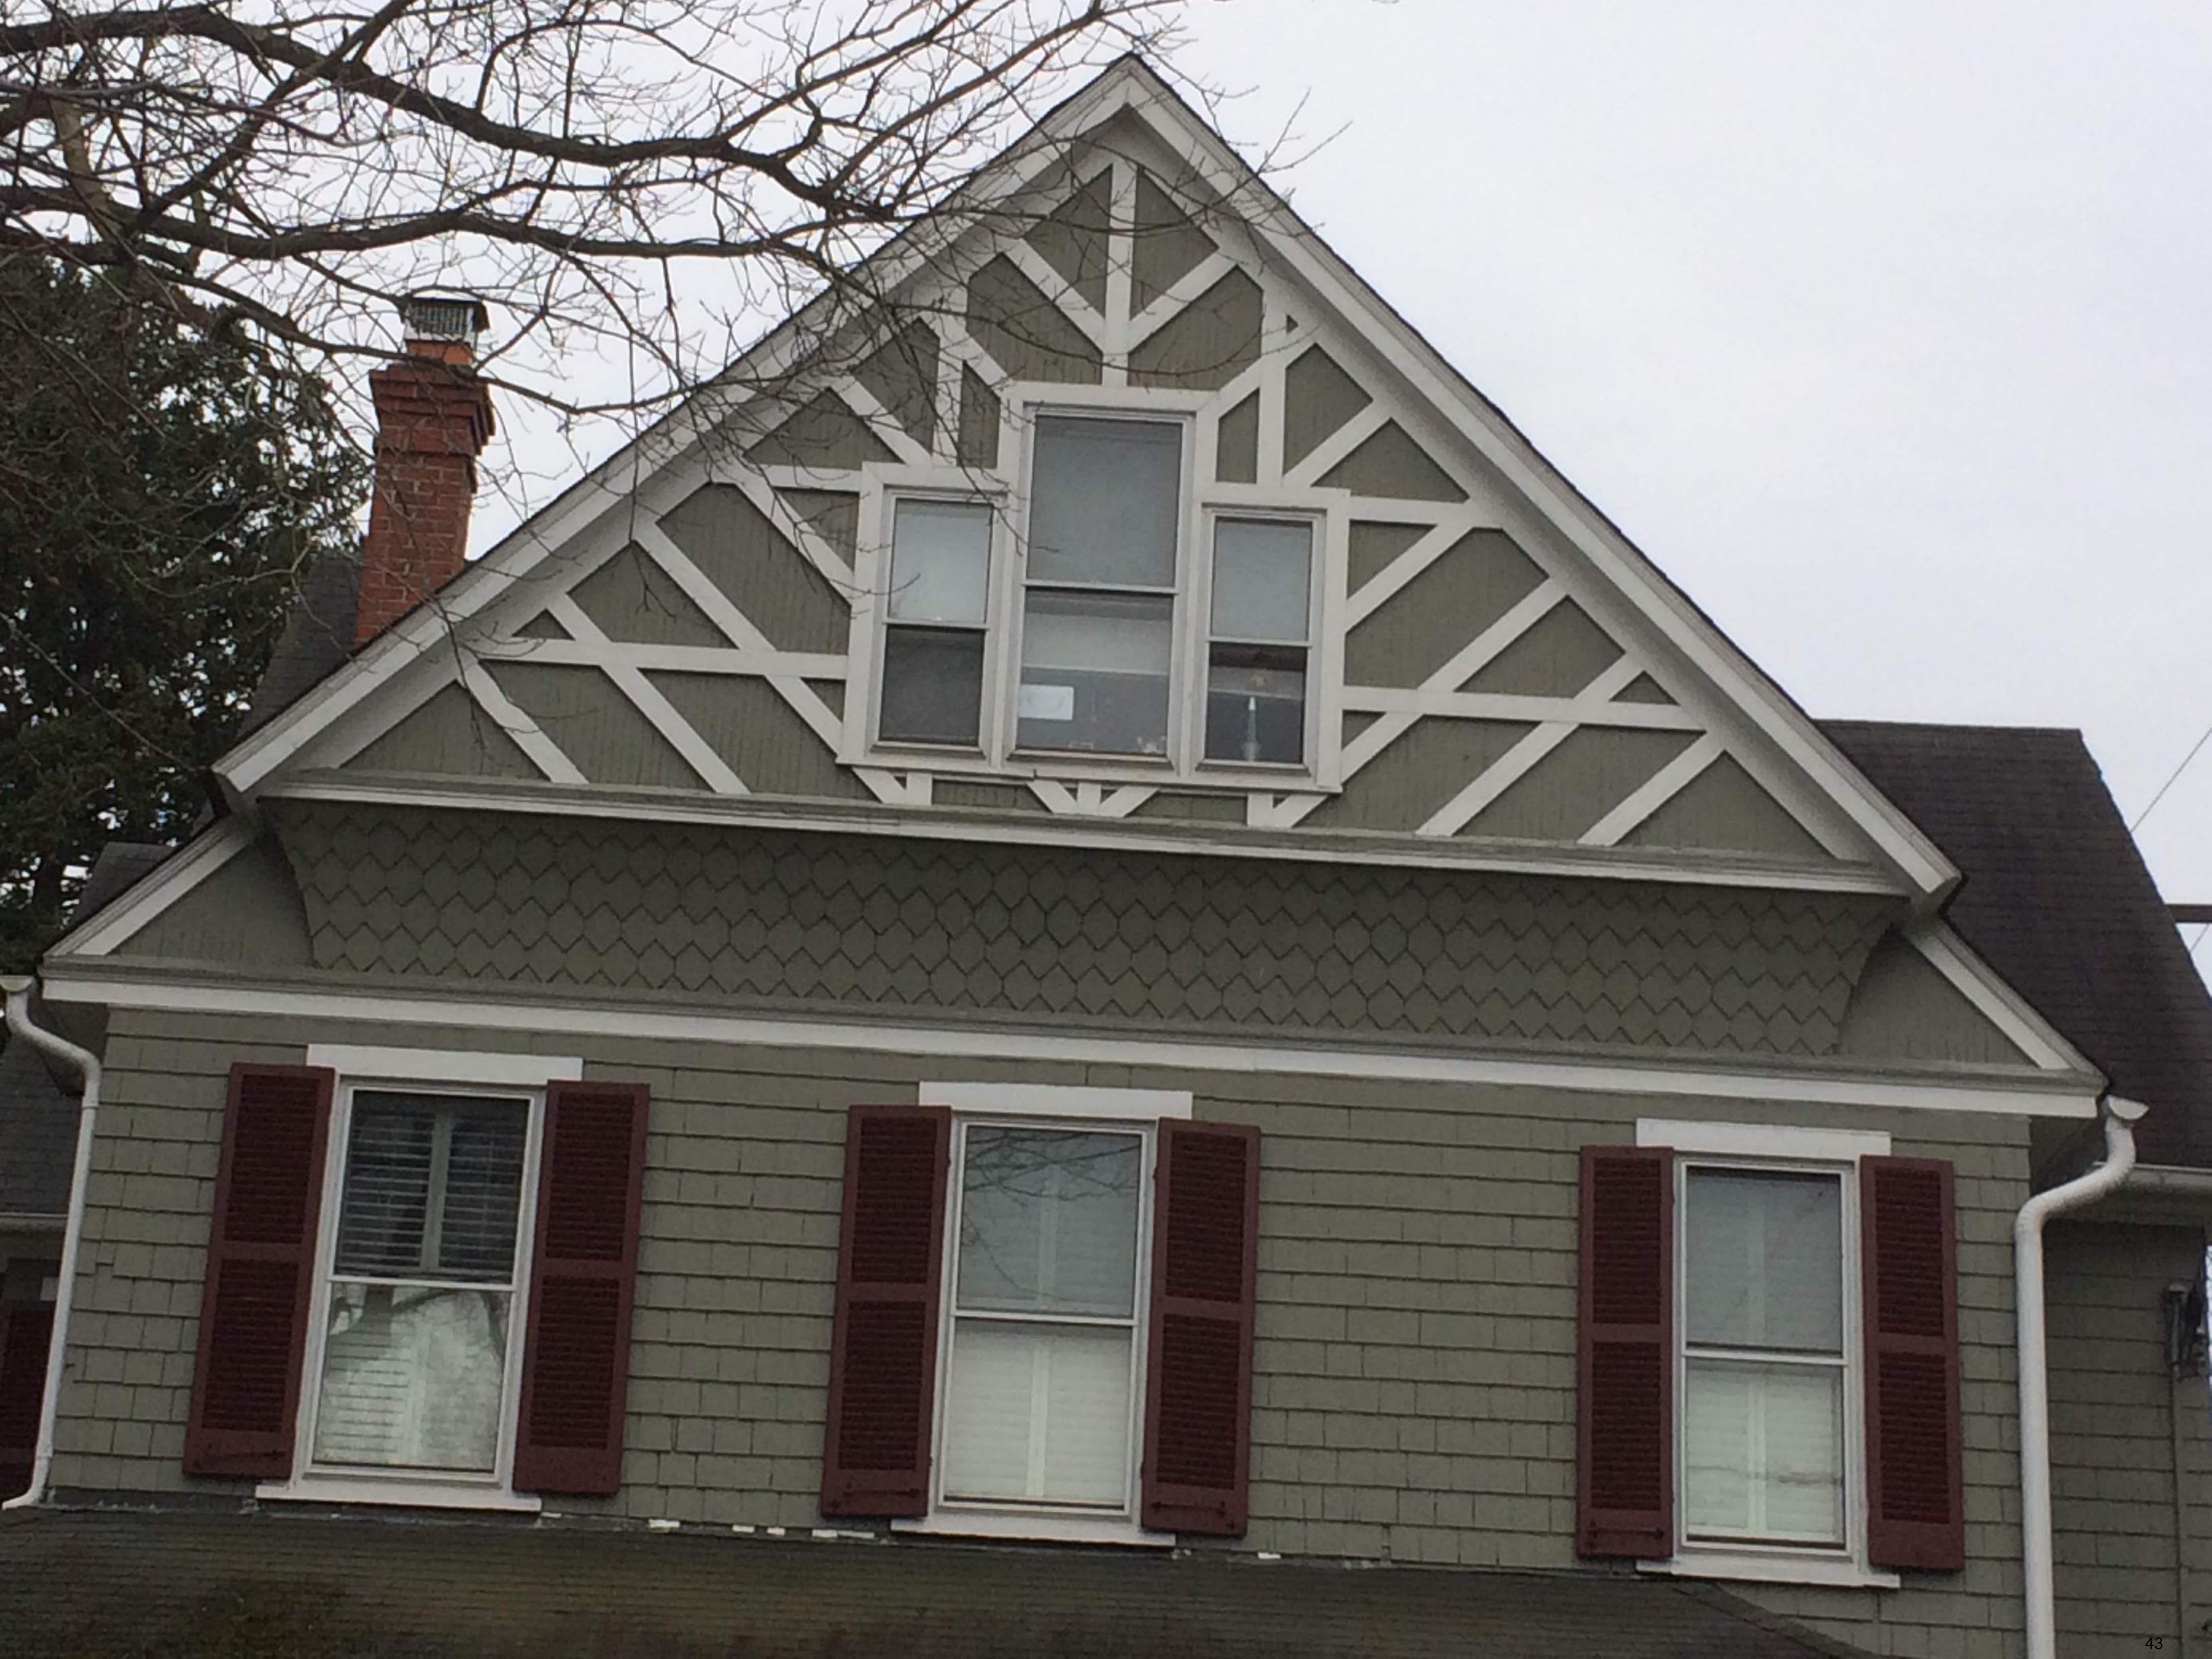

## **PROPOSAL:**

The applicants propose the following work items at the subject property:

- Replace the non-original, two-lite, four-panel front door with a wood half-lite front door.
- Alter the non-original Colonial Revival-style broken pediment surround at the front door, reintroducing a transom in its original location.
- Replace the vinyl sliding door on the west (left side as viewed from the street) of an existing rear addition with a custom-made wood sliding door.

The front entrance of the historic house has been significantly altered since it ws first constructed in 1898, and the original wraparound front porch has been removed. The front entrance alterations include installation of an incompatible door and a Colonial Revival-style broken pediment surround. The front porch is depicted in the 1941 Klinge Atlas (*Fig*, 2) and in a 1901 photograph (*Fig*, 3), which was provided by the applicants. The applicants have indicated that they plan to complete their project in phases, with the current proposal being Phase One. Later phases will include the removal of the Colonial Revival-style broken pediment surround, restoration of the original door trim, and reconstruction of the original front porch. The porch reconstruction will utilize photographic evidence as well as an extant front porch column, which is in the possession of the applicants. The proposed half-lite door and transom are appropriate features for a Queen Anne-style house, and a similar house at 3820 Washington Street (*Fig*. 4) that experienced fewer alterations has a half-lite door and transom, as is proposed. The proposed sliding door replacement is a compatible alteration and since it is located at the rear, it is not visible from the public right-of-way.