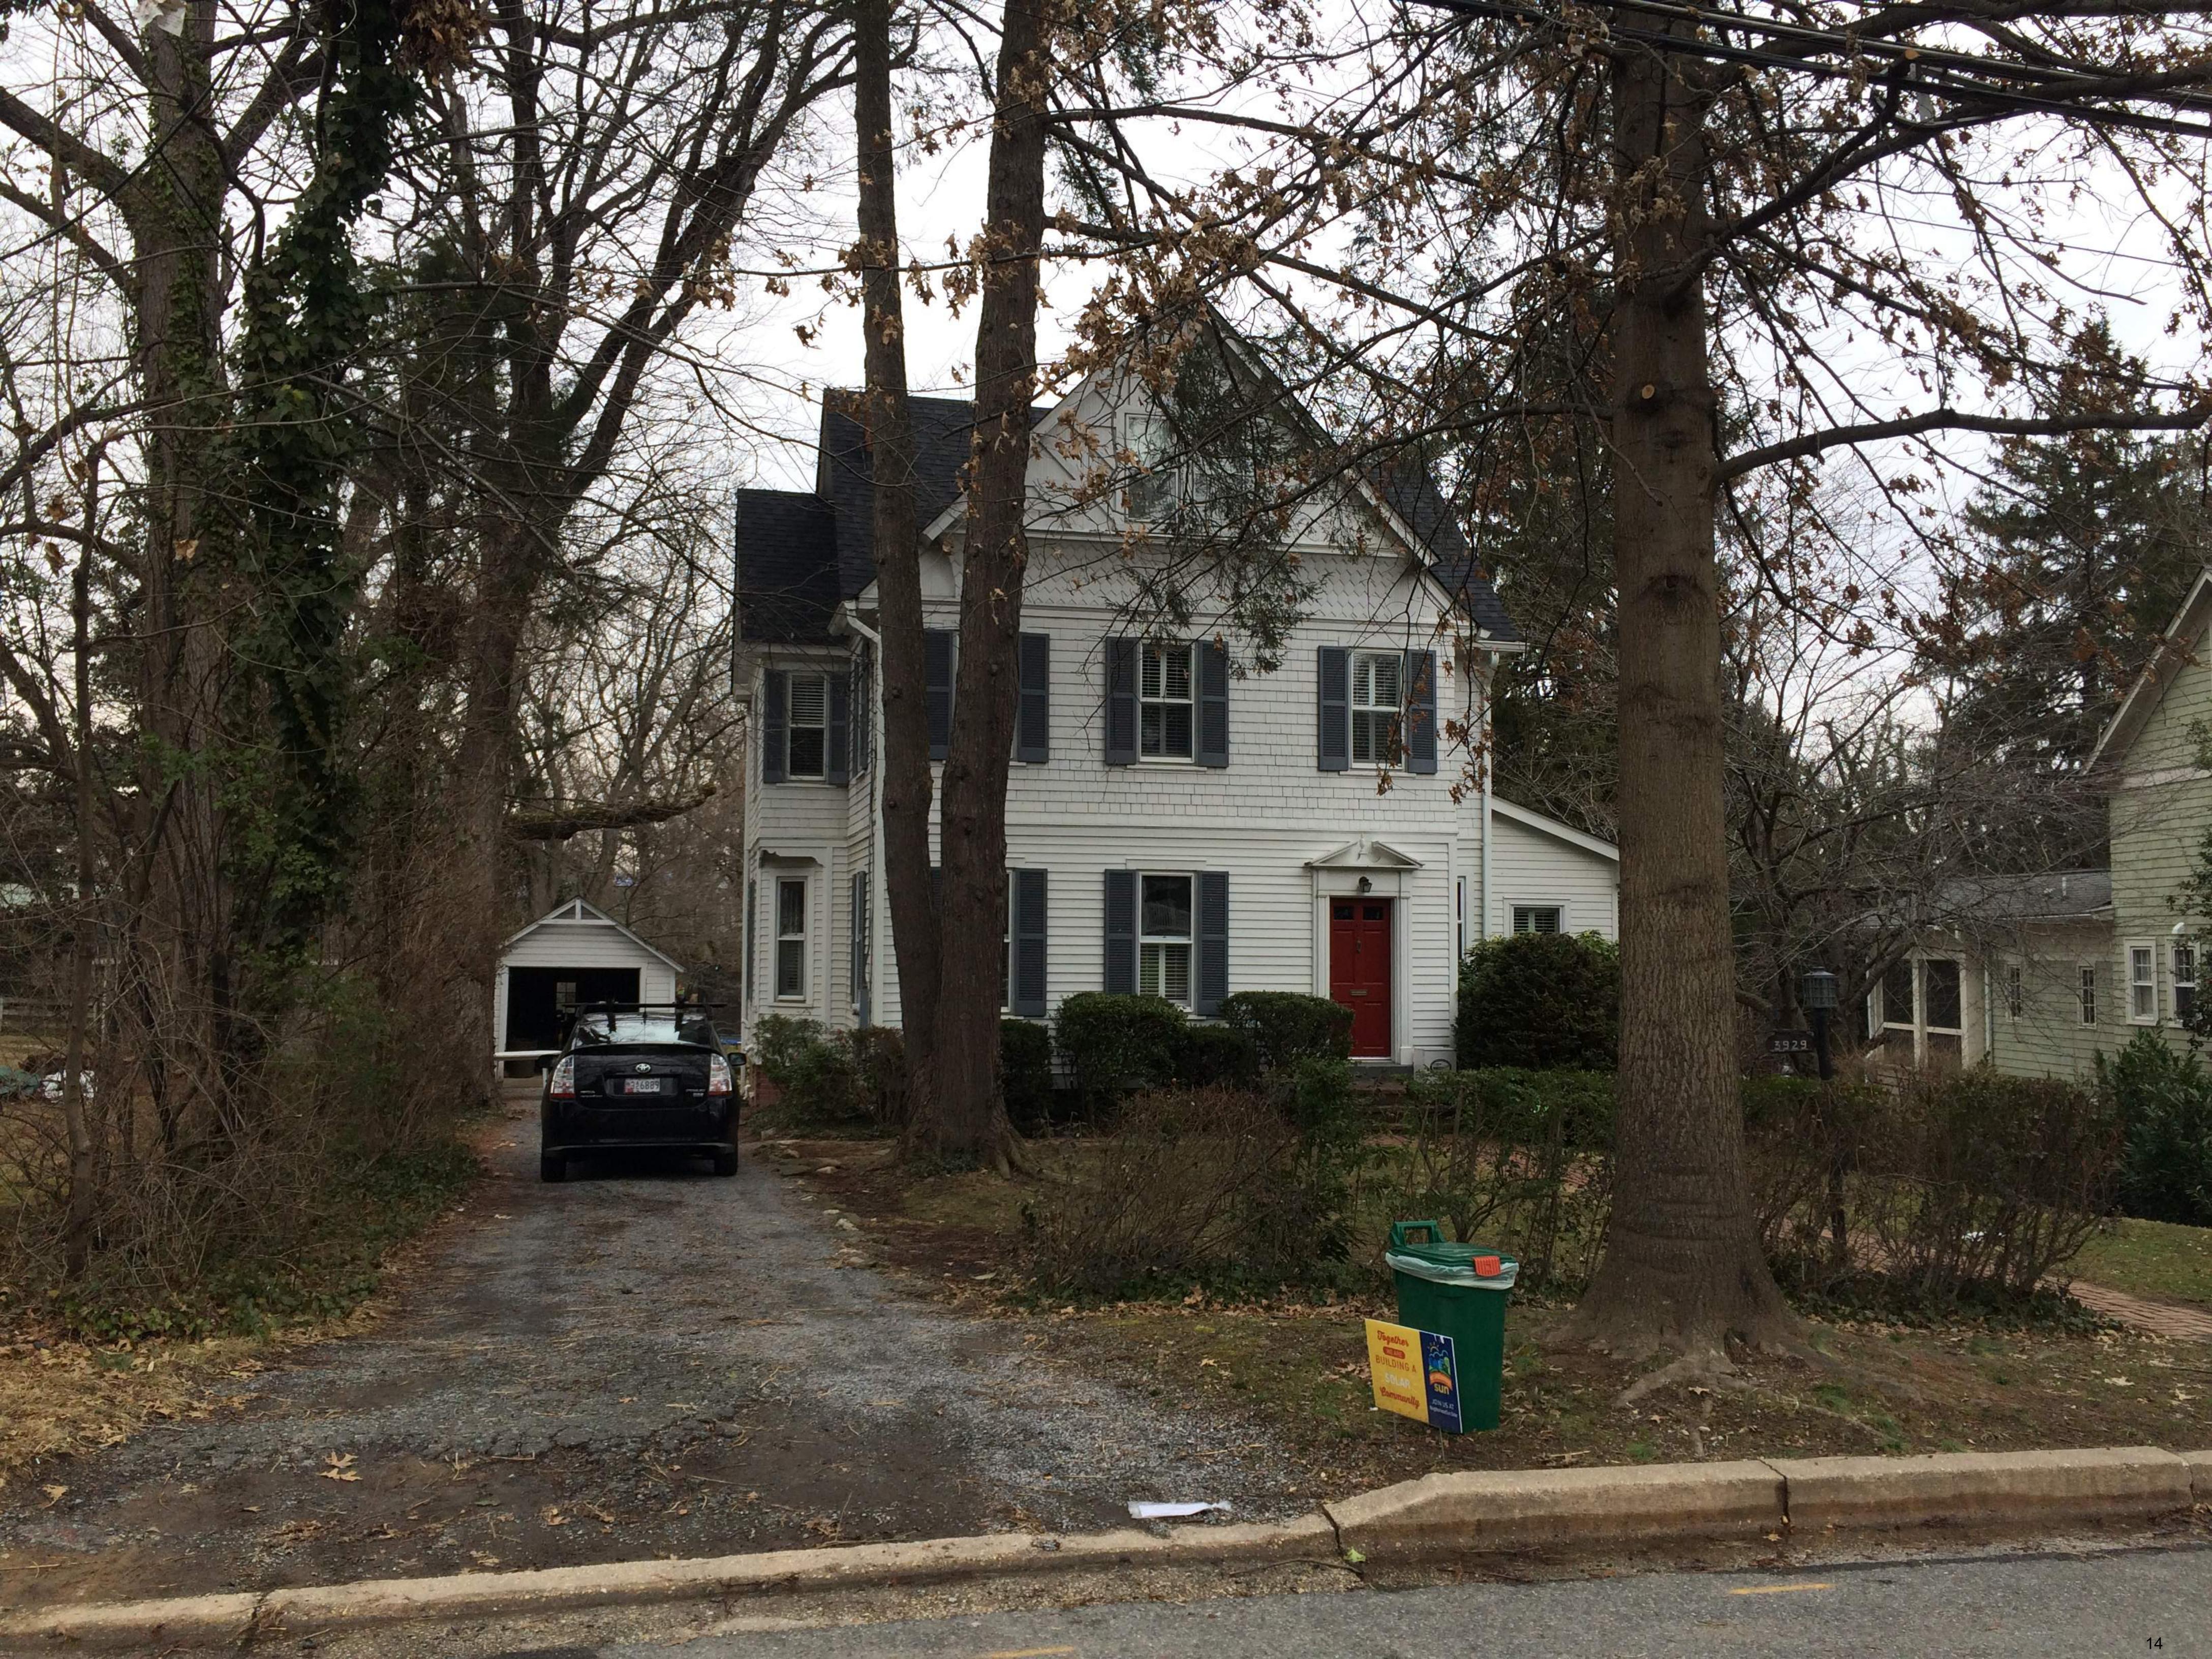

# **ARCHITECTURAL DESCRIPTION**

SIGNIFICANCE: Primary One (1880-1910) Resource within the Kensington Historic District

STYLE: Queen Anne DATE: 1898

Fig. 1: Subject property.

The front entrance of the historic house has been significantly altered since it ws first constructed in 1898, and the original wraparound front porch has been removed. The front entrance alterations include installation of an incompatible door and a Colonial Revival-style broken pediment surround. The front porch is depicted in the 1941 Klinge Atlas (*Fig*, 2) and in a 1901 photograph (*Fig*, 3), which was provided by the applicants. The applicants have indicated that they plan to complete their project in phases, with the current proposal being Phase One. Later phases will include the removal of the Colonial Revival-style broken pediment surround, restoration of the original door trim, and reconstruction of the original front porch. The porch reconstruction will utilize photographic evidence as well as an extant front porch column, which is in the possession of the applicants. The proposed half-lite door and transom are appropriate features for a Queen Anne-style house, and a similar house at 3820 Washington Street (*Fig*. 4) that experienced fewer alterations has a half-lite door and transom, as is proposed. The proposed sliding door replacement is a compatible alteration and since it is located at the rear, it is not visible from the public right-of-way.