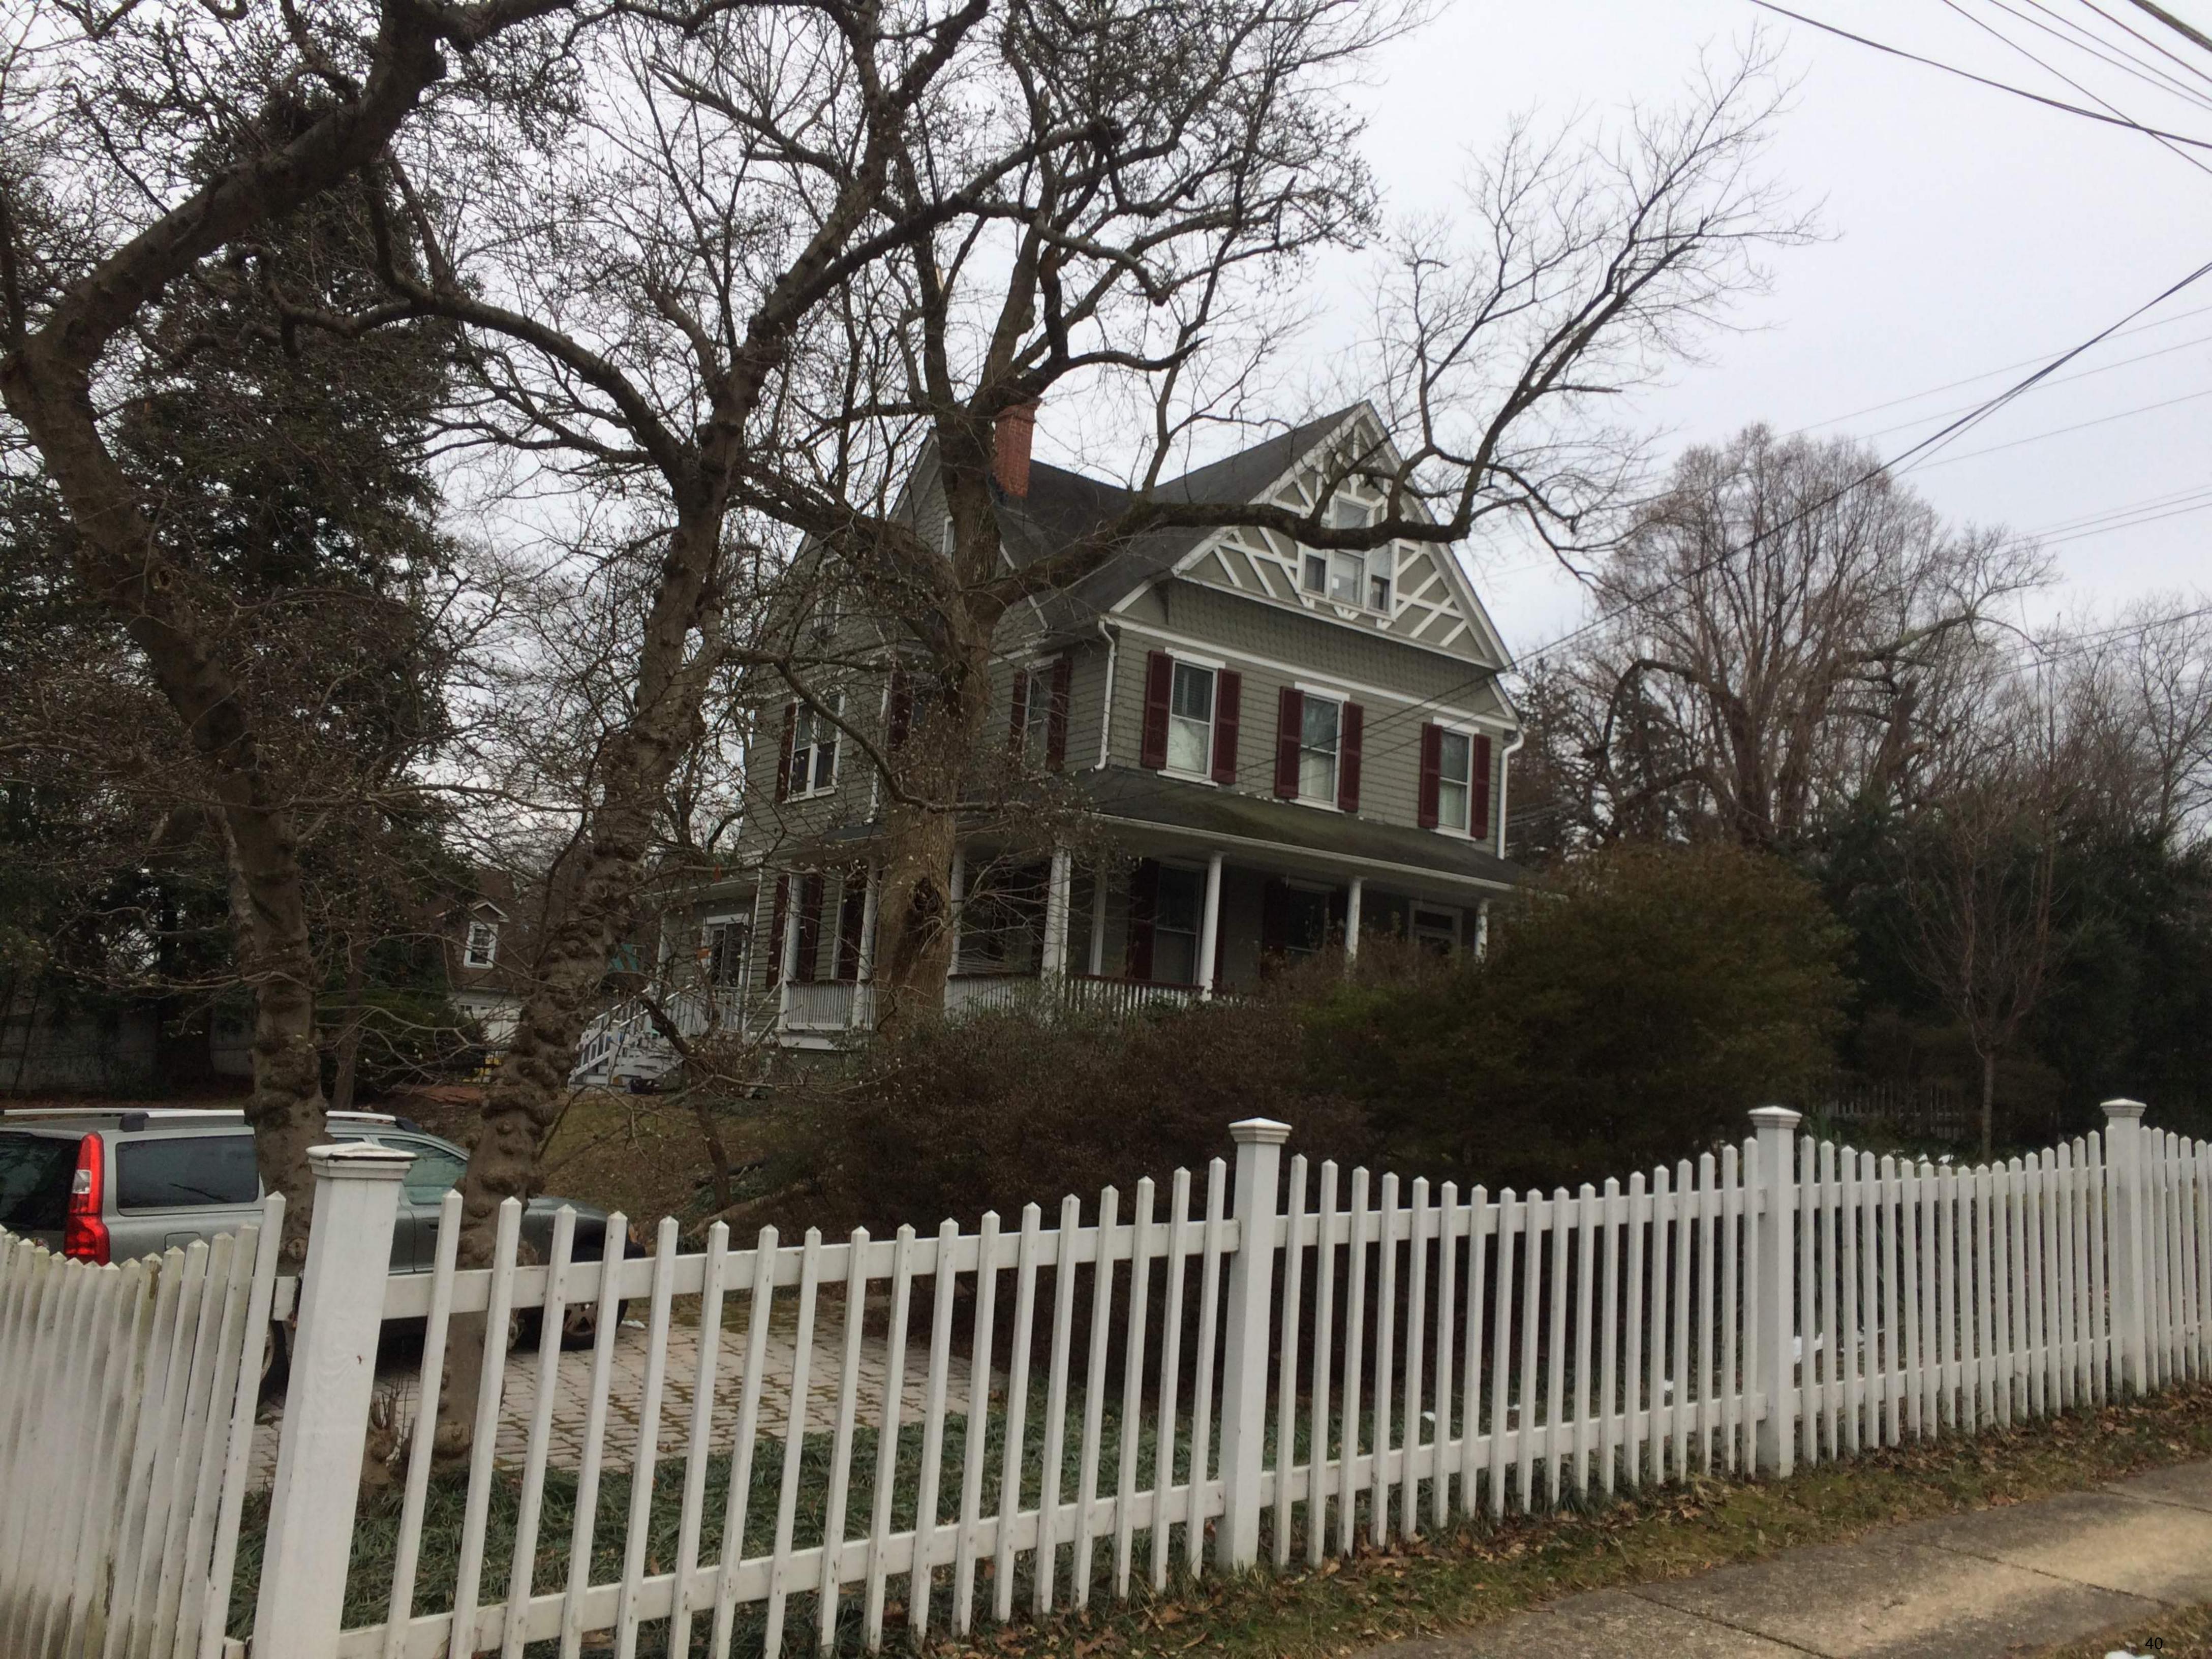

# **ARCHITECTURAL DESCRIPTION**

SIGNIFICANCE: Primary One (1880-1910) Resource within the Kensington Historic District

STYLE: Queen Anne DATE: 1898

Fig. 1: Subject property.

The front entrance of the historic house has been significantly altered since it ws first constructed in 1898, and the original wraparound front porch has been removed. The front entrance alterations include installation of an incompatible door and a Colonial Revival-style broken pediment surround. The front porch is depicted in the 1941 Klinge Atlas (*Fig*, 2) and in a 1901 photograph (*Fig*, 3), which was provided by the applicants. The applicants have indicated that they plan to complete their project in phases, with the current proposal being Phase One. Later phases will include the removal of the Colonial Revival-style broken pediment surround, restoration of the original door trim, and reconstruction of the original front porch. The porch reconstruction will utilize photographic evidence as well as an extant front porch column, which is in the possession of the applicants. The proposed half-lite door and transom are appropriate features for a Queen Anne-style house, and a similar house at 3820 Washington Street (*Fig*. 4) that experienced fewer alterations has a half-lite door and transom, as is proposed. The proposed sliding door replacement is a compatible alteration and since it is located at the rear, it is not visible from the public right-of-way.