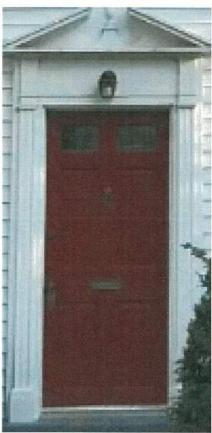

## **PROPOSAL:**

The applicants propose the following work items at the subject property:

- Replace the non-original, two-lite, four-panel front door with a wood half-lite front door.
- Alter the non-original Colonial Revival-style broken pediment surround at the front door, reintroducing a transom in its original location.
- Replace the vinyl sliding door on the west (left side as viewed from the street) of an existing rear addition with a custom-made wood sliding door.

The front entrance of the historic house has been significantly altered since it ws first constructed in 1898, and the original wraparound front porch has been removed. The front entrance alterations include installation of an incompatible door and a Colonial Revival-style broken pediment surround. The front porch is depicted in the 1941 Klinge Atlas (*Fig*, 2) and in a 1901 photograph (*Fig*, 3), which was provided by the applicants. The applicants have indicated that they plan to complete their project in phases, with the current proposal being Phase One. Later phases will include the removal of the Colonial Revival-style broken pediment surround, restoration of the original door trim, and reconstruction of the original front porch. The porch reconstruction will utilize photographic evidence as well as an extant front porch column, which is in the possession of the applicants. The proposed half-lite door and transom are appropriate features for a Queen Anne-style house, and a similar house at 3820 Washington Street (*Fig*. 4) that experienced fewer alterations has a half-lite door and transom, as is proposed. The proposed sliding door replacement is a compatible alteration and since it is located at the rear, it is not visible from the public right-of-way.