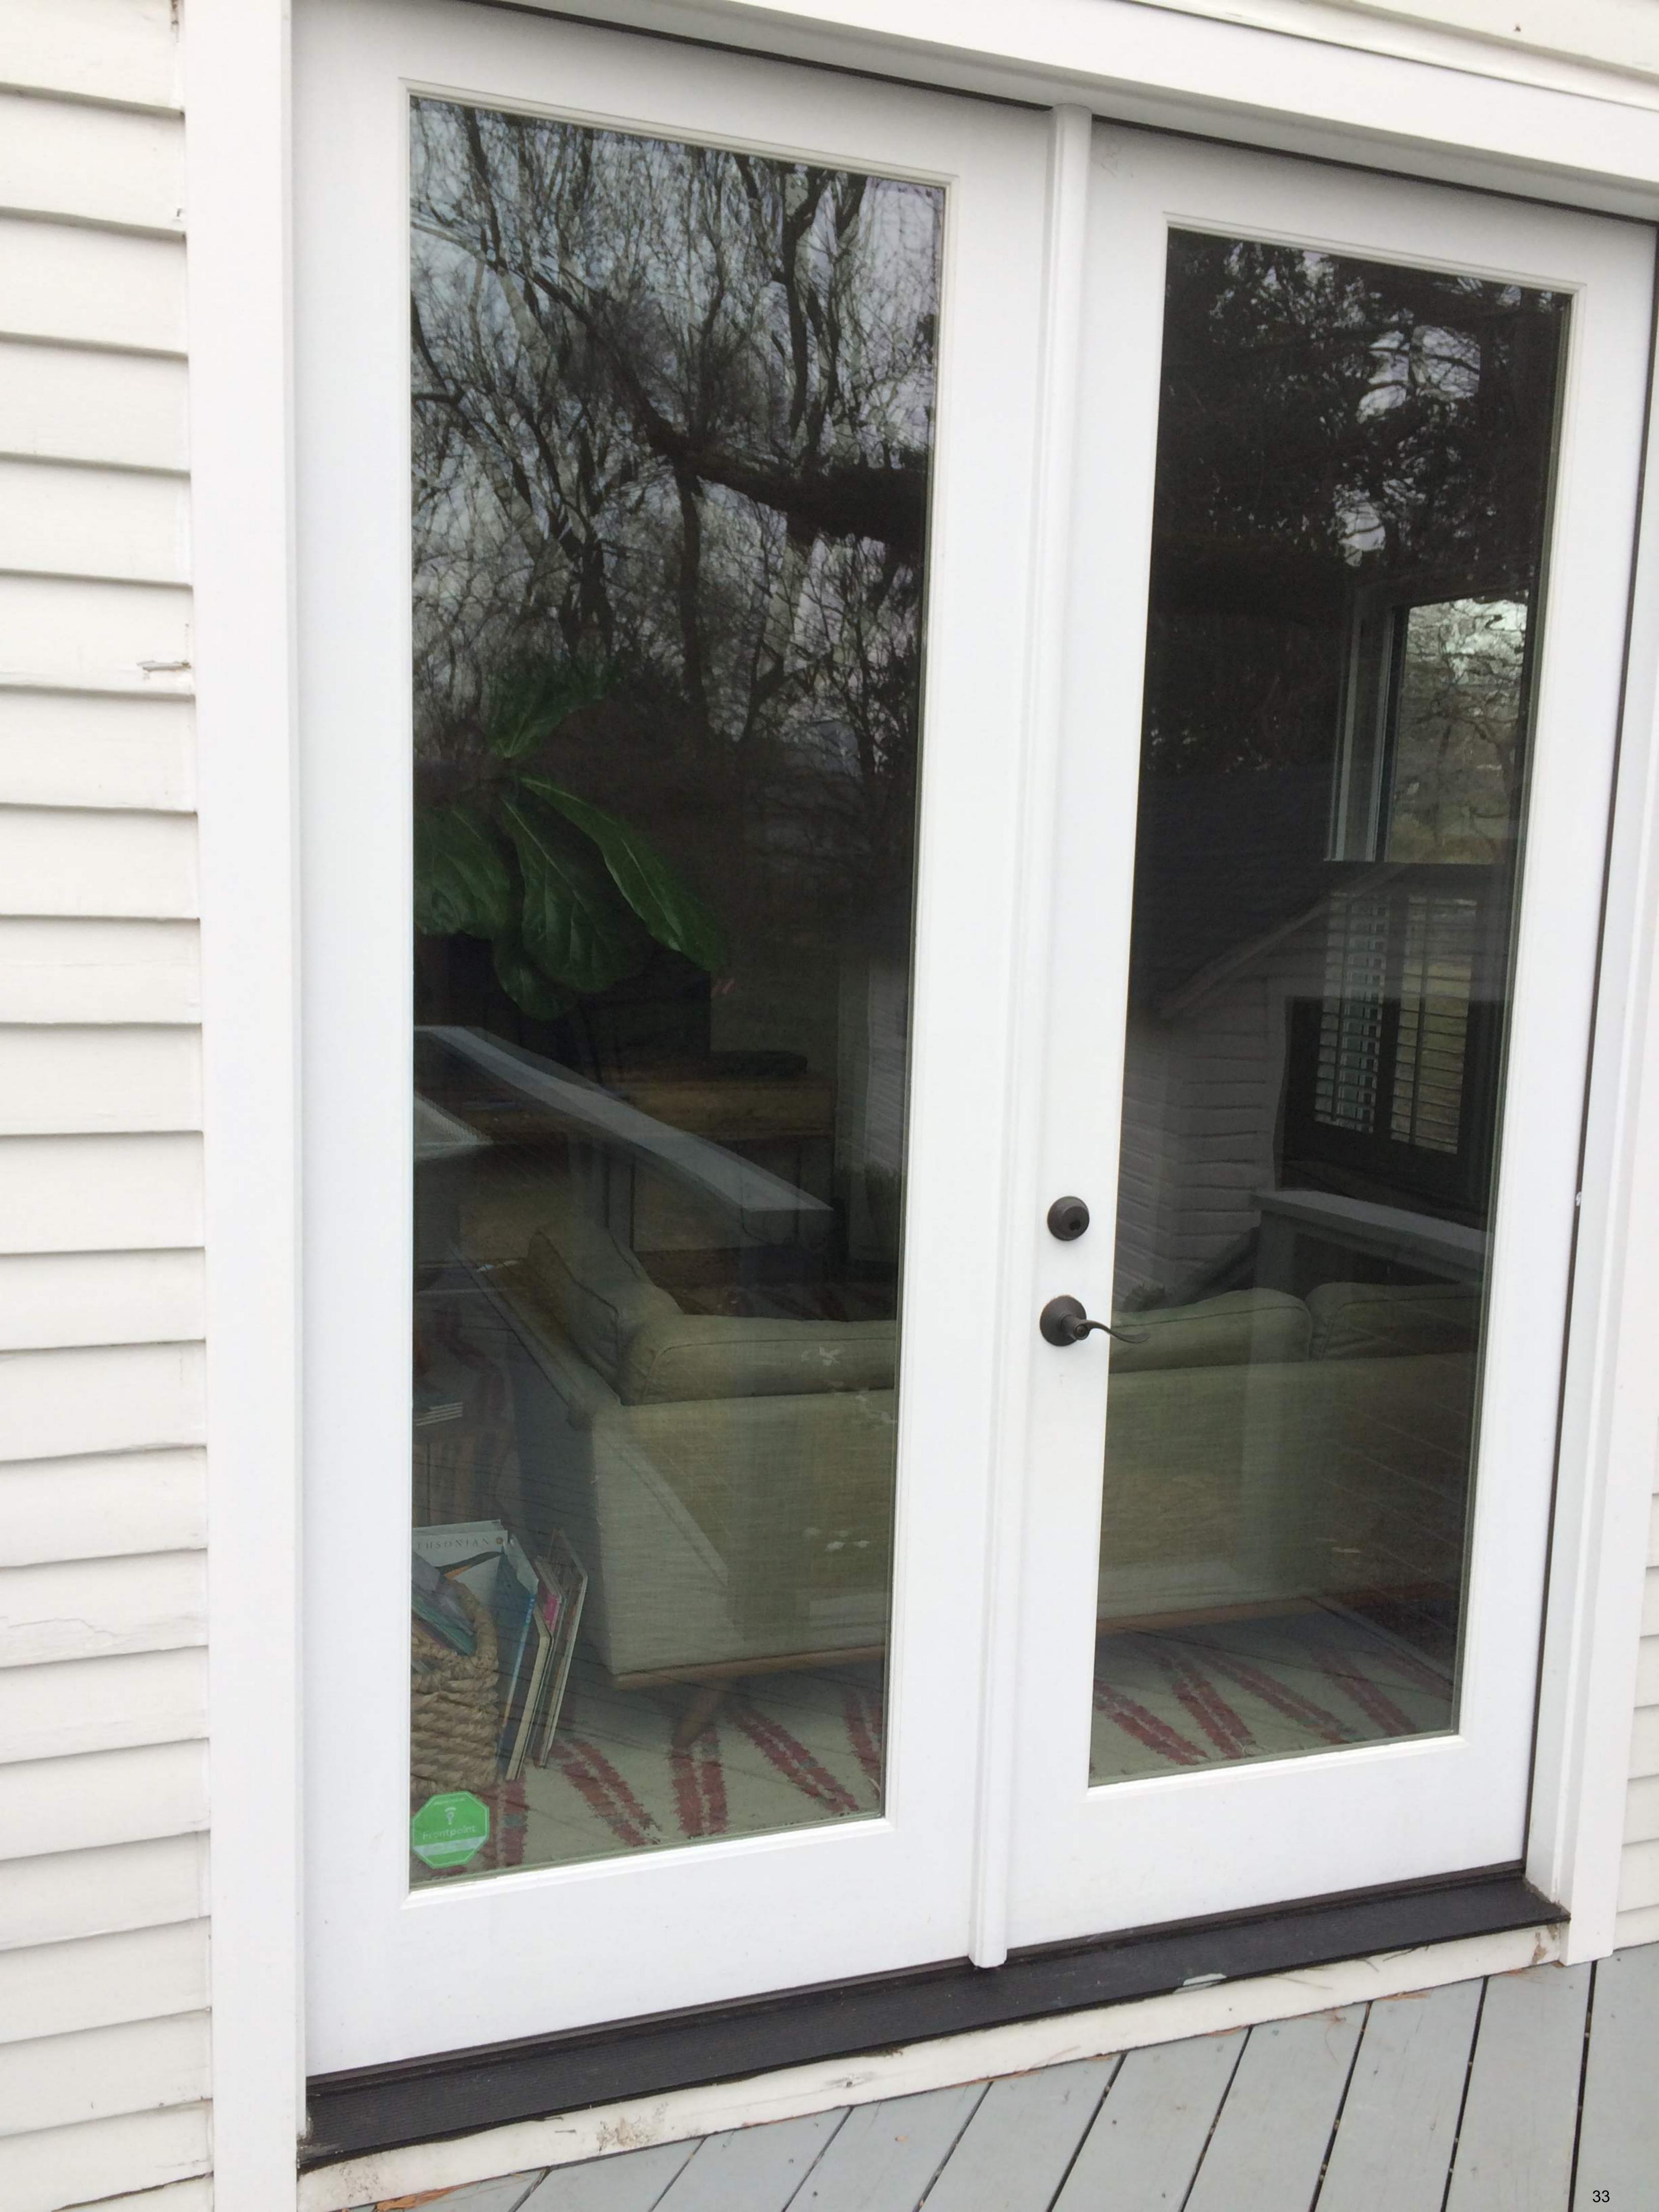

## **PROPOSAL:**

The applicants propose the following work items at the subject property:

- Replace the non-original, two-lite, four-panel front door with a wood half-lite front door.
- Alter the non-original Colonial Revival-style broken pediment surround at the front door, reintroducing a transom in its original location.
- Replace the vinyl sliding door on the west (left side as viewed from the street) of an existing rear addition with a custom-made wood sliding door.

The front entrance of the historic house has been significantly altered since it ws first constructed in 1898, and the original wraparound front porch has been removed. The front entrance alterations include installation of an incompatible door and a Colonial Revival-style broken pediment surround. The front porch is depicted in the 1941 Klinge Atlas (*Fig*, 2) and in a 1901 photograph (*Fig*, 3), which was provided by the applicants. The applicants have indicated that they plan to complete their project in phases, with the current proposal being Phase One. Later phases will include the removal of the Colonial Revival-style broken pediment surround, restoration of the original door trim, and reconstruction of the original front porch. The porch reconstruction will utilize photographic evidence as well as an extant front porch column, which is in the possession of the applicants. The proposed half-lite door and transom are appropriate features for a Queen Anne-style house, and a similar house at 3820 Washington Street (*Fig*. 4) that experienced fewer alterations has a half-lite door and transom, as is proposed. The proposed sliding door replacement is a compatible alteration and since it is located at the rear, it is not visible from the public right-of-way.