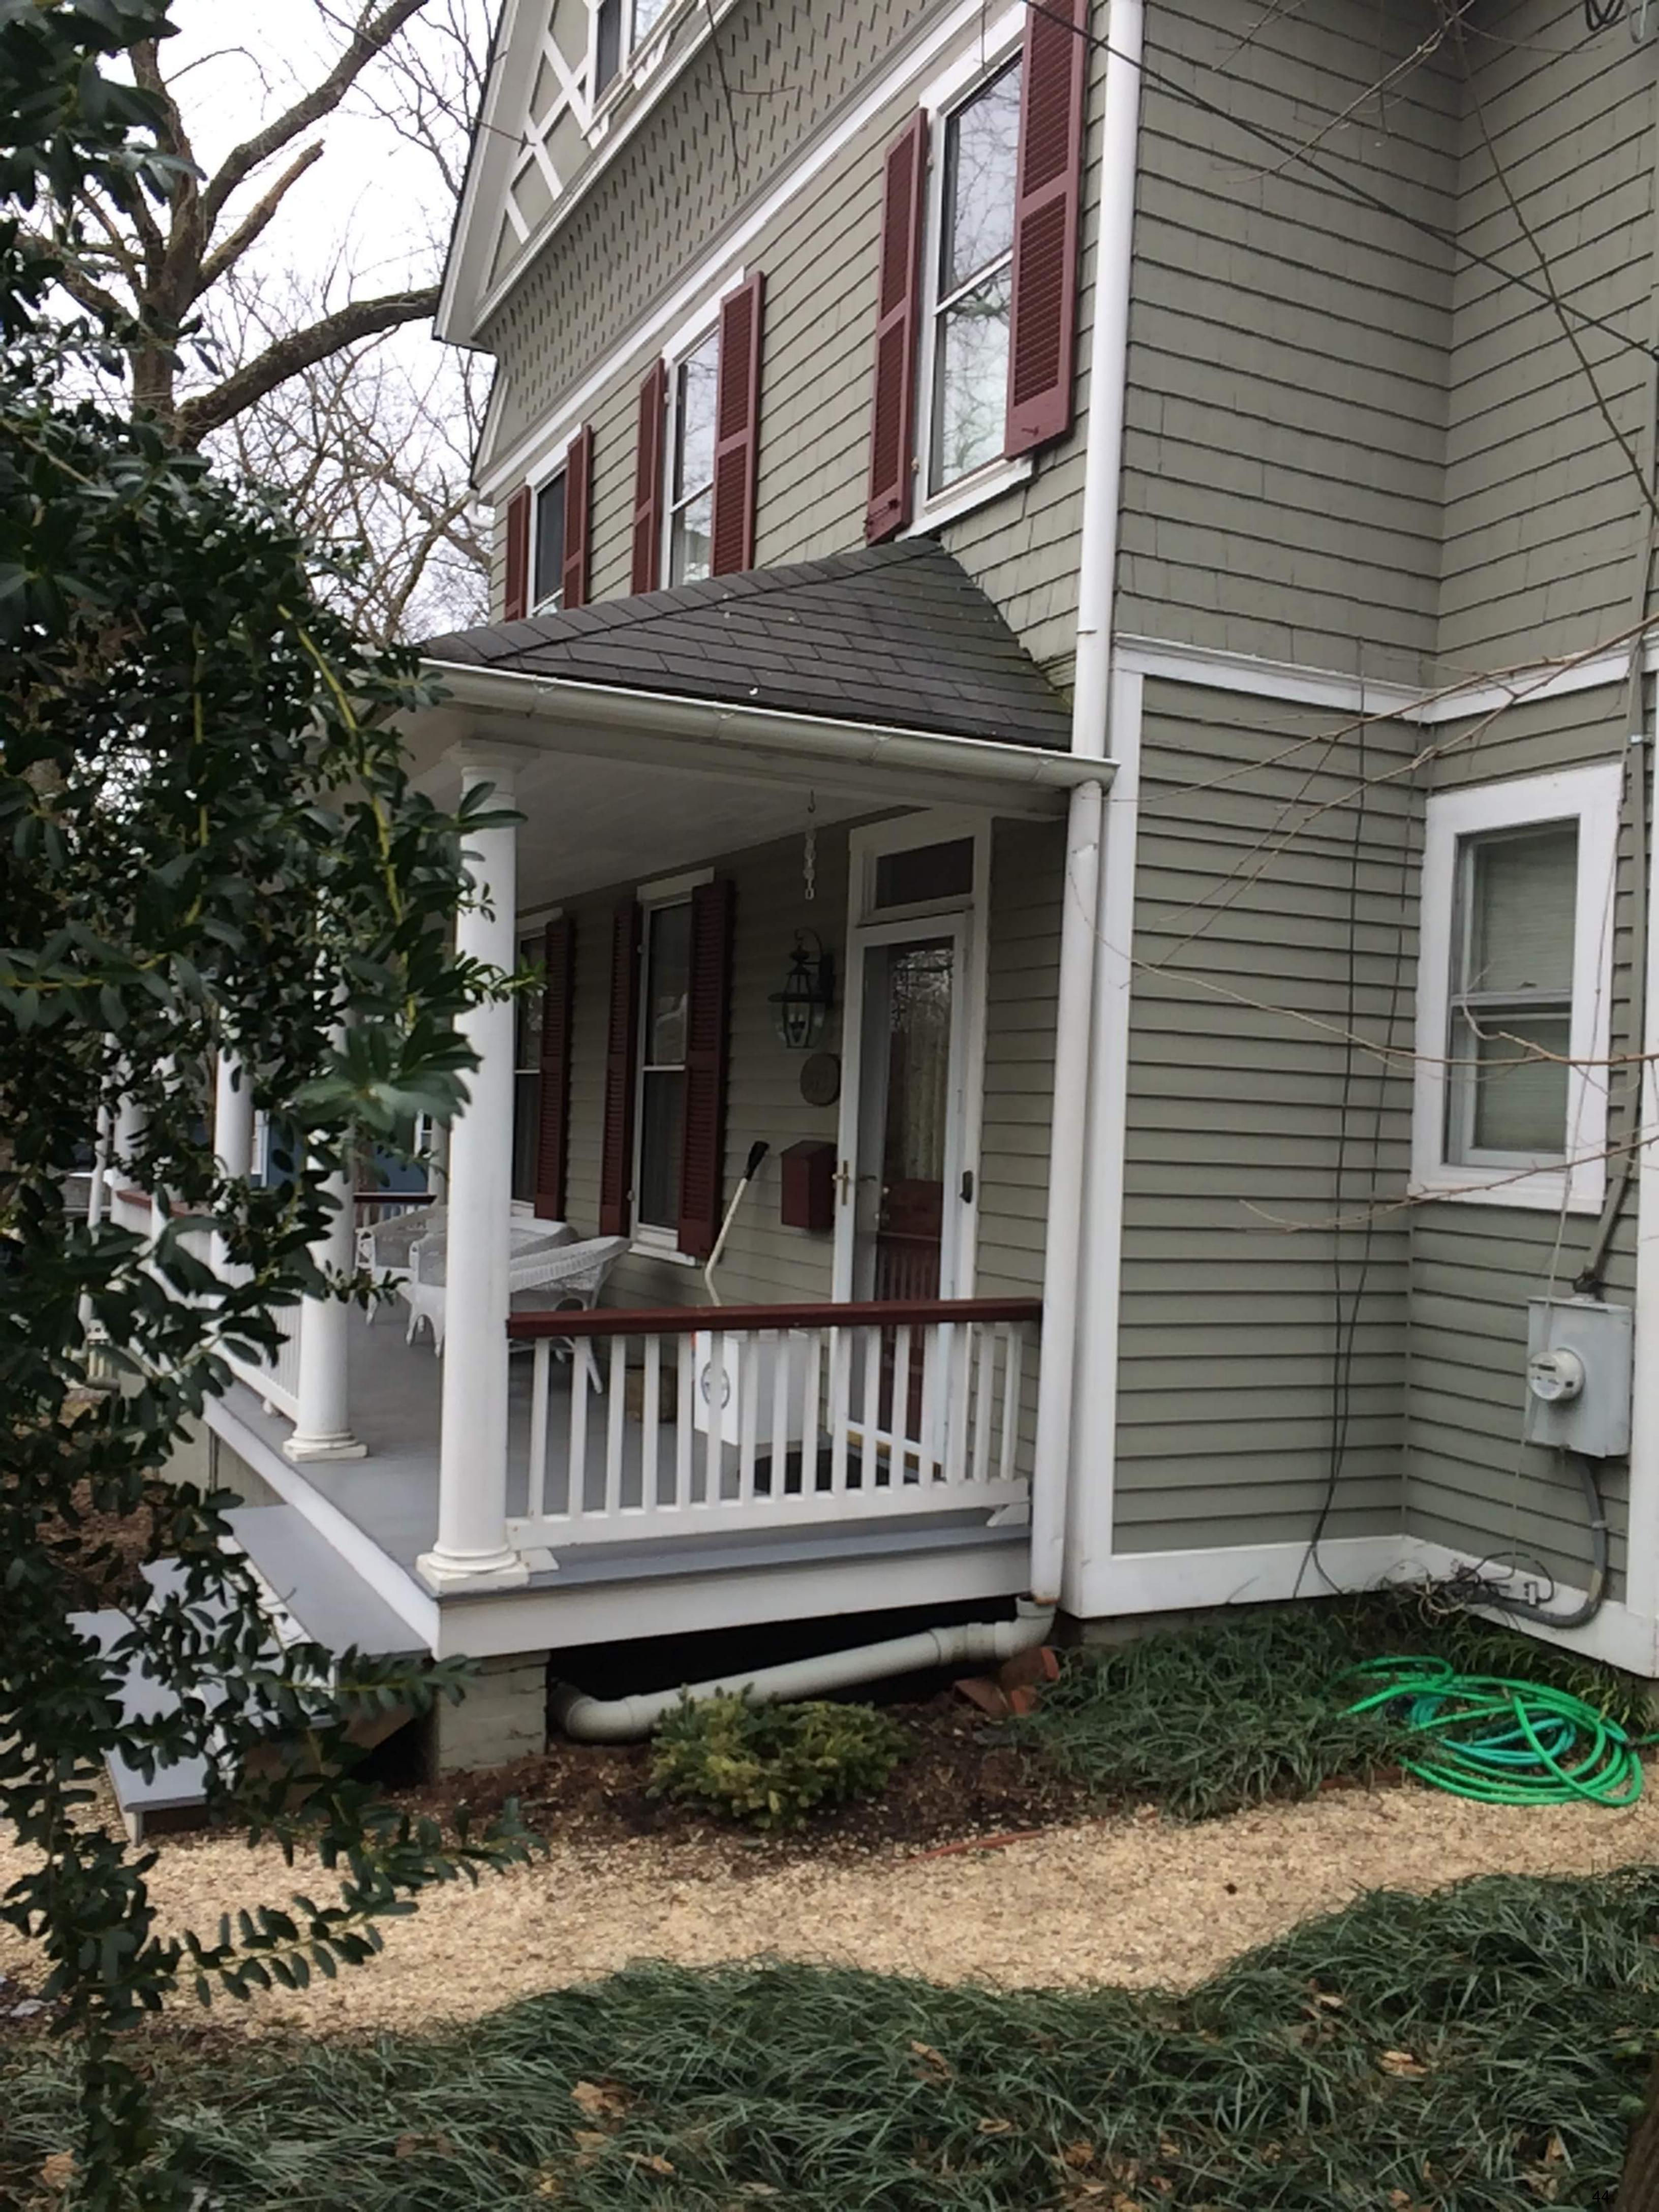

# **ARCHITECTURAL DESCRIPTION**

SIGNIFICANCE: Primary One (1880-1910) Resource within the Kensington Historic District

STYLE: Queen Anne DATE: 1898

Fig. 1: Subject property.

## **PROPOSAL:**

The applicants propose the following work items at the subject property:

- Replace the non-original, two-lite, four-panel front door with a wood half-lite front door.
- Alter the non-original Colonial Revival-style broken pediment surround at the front door, reintroducing a transom in its original location.
- Replace the vinyl sliding door on the west (left side as viewed from the street) of an existing rear addition with a custom-made wood sliding door.

The front entrance of the historic house has been significantly altered since it ws first constructed in 1898, and the original wraparound front porch has been removed. The front entrance alterations include installation of an incompatible door and a Colonial Revival-style broken pediment surround. The front porch is depicted in the 1941 Klinge Atlas (*Fig*, 2) and in a 1901 photograph (*Fig*, 3), which was provided by the applicants. The applicants have indicated that they plan to complete their project in phases, with the current proposal being Phase One. Later phases will include the removal of the Colonial Revival-style broken pediment surround, restoration of the original door trim, and reconstruction of the original front porch. The porch reconstruction will utilize photographic evidence as well as an extant front porch column, which is in the possession of the applicants. The proposed half-lite door and transom are appropriate features for a Queen Anne-style house, and a similar house at 3820 Washington Street (*Fig*. 4) that experienced fewer alterations has a half-lite door and transom, as is proposed. The proposed sliding door replacement is a compatible alteration and since it is located at the rear, it is not visible from the public right-of-way.