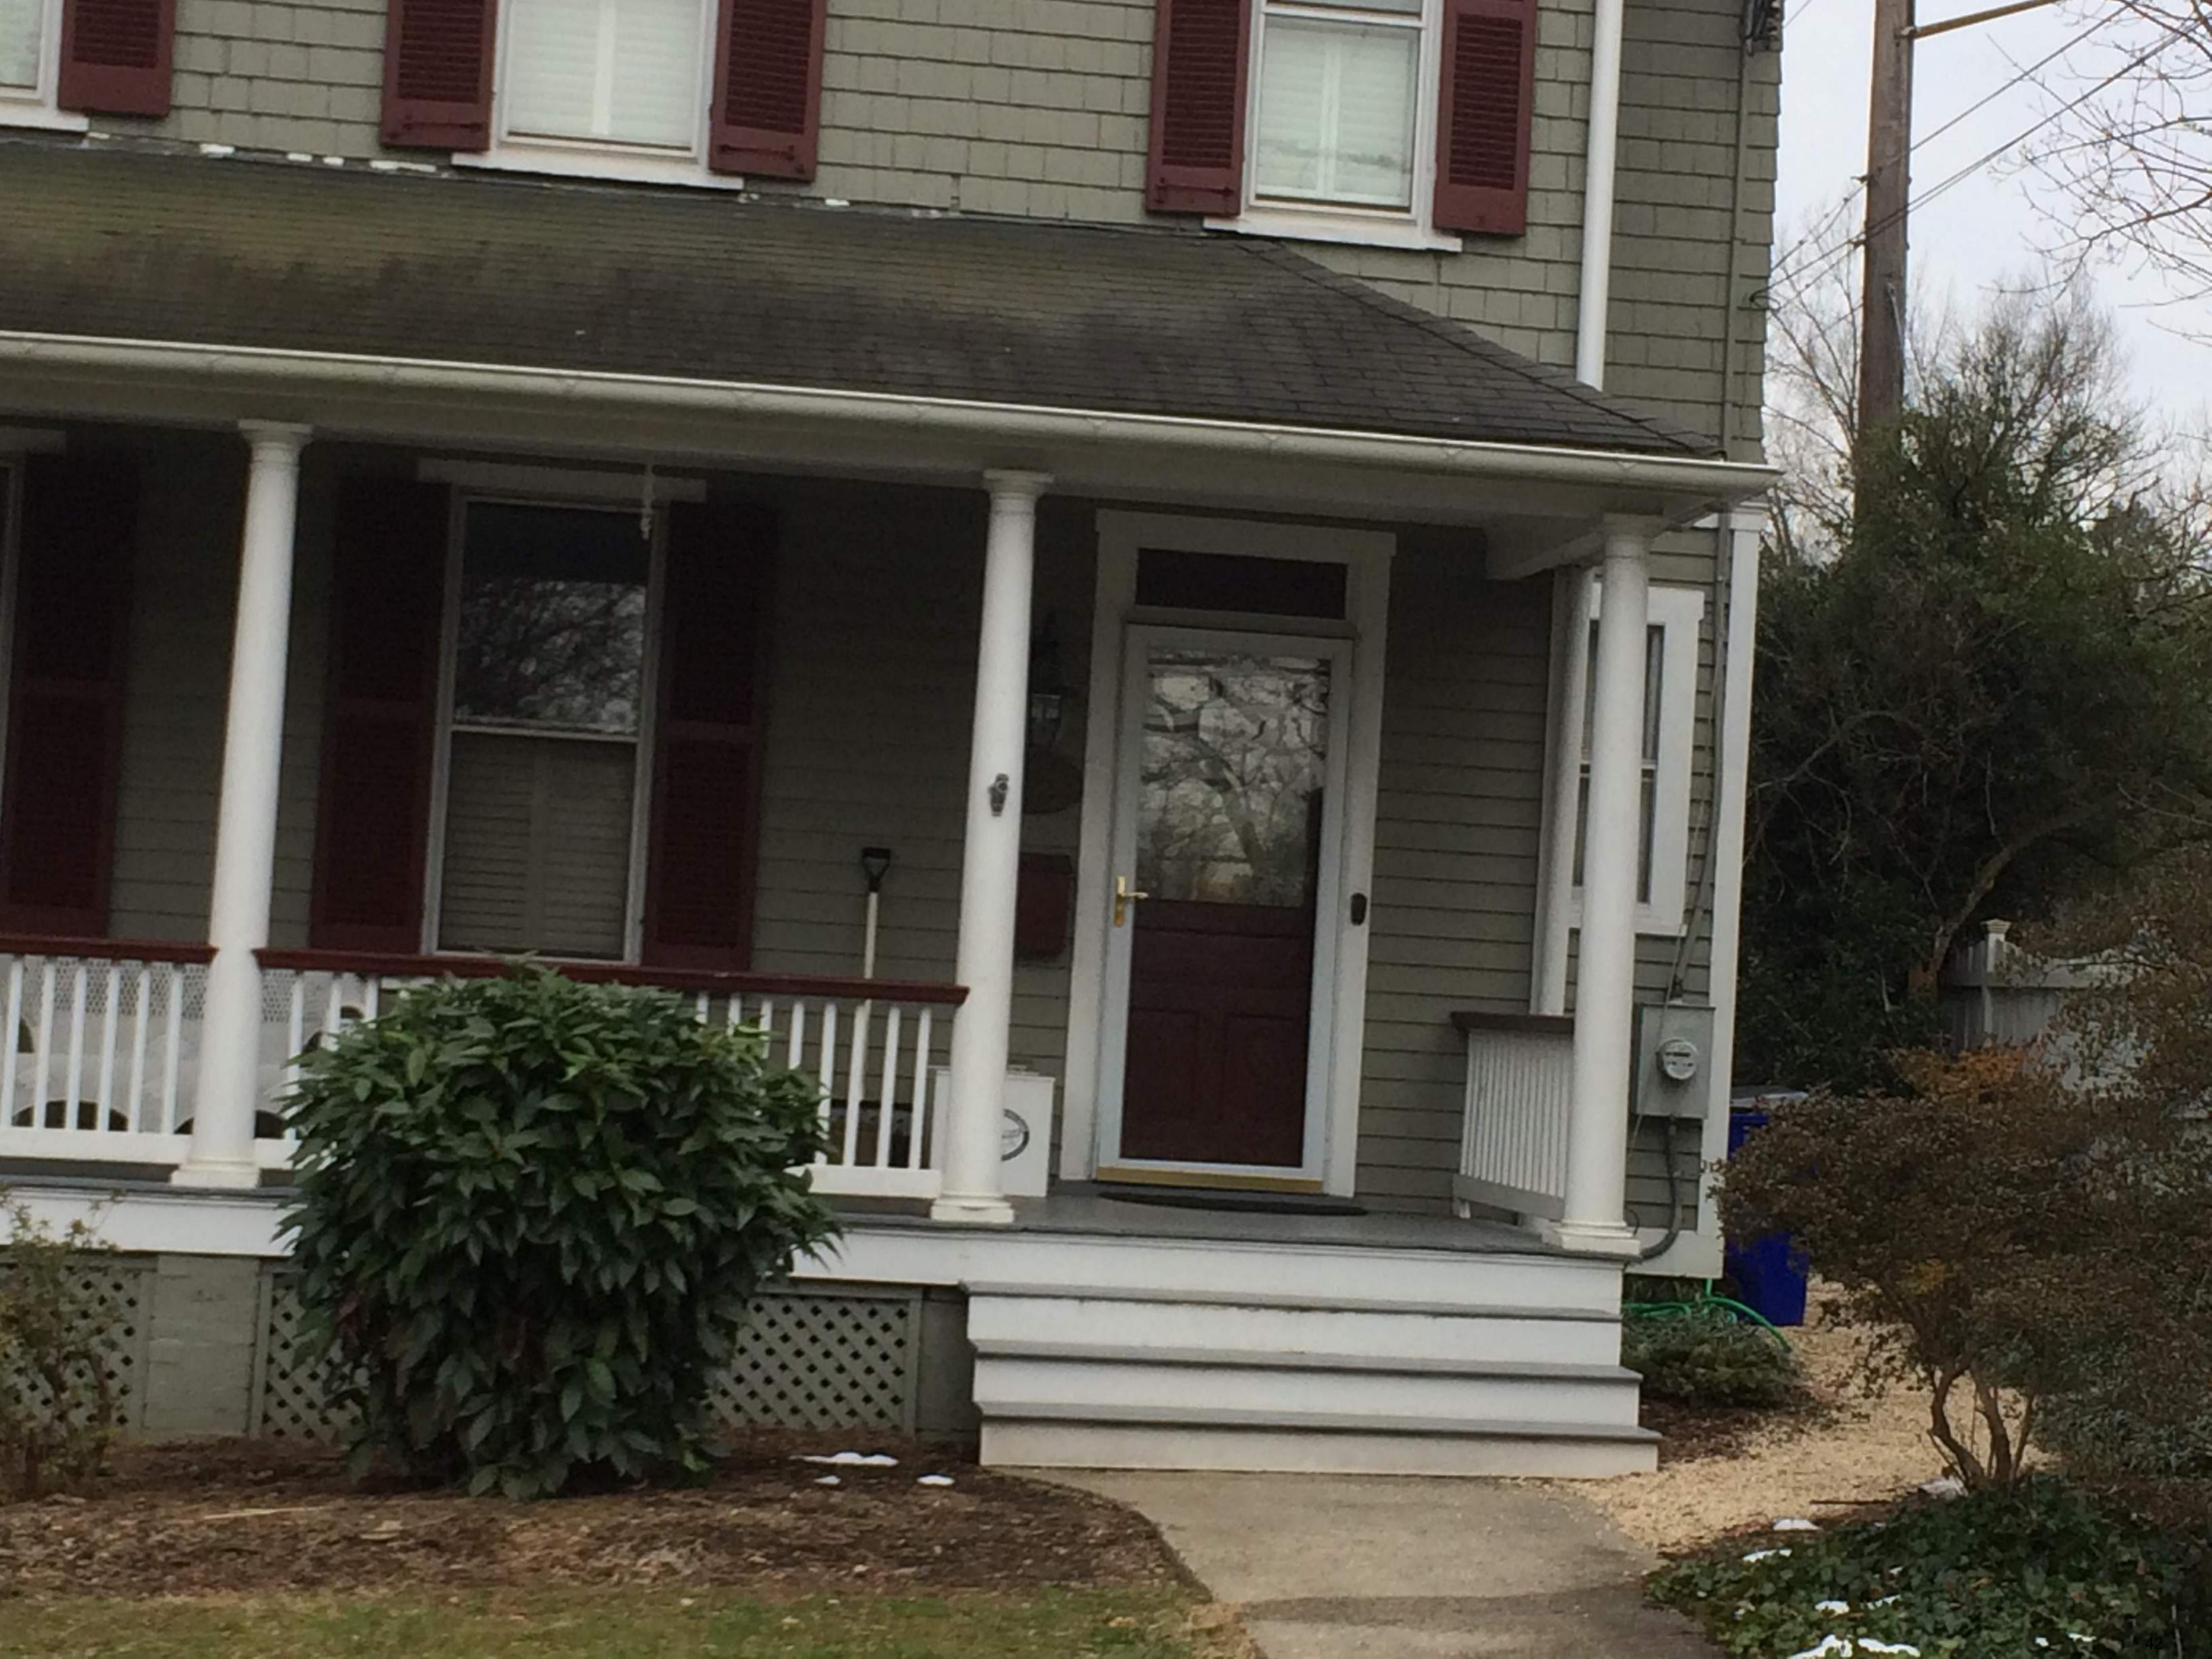

## **PROPOSAL:**

The applicants propose the following work items at the subject property:

- Replace the non-original, two-lite, four-panel front door with a wood half-lite front door.
- Alter the non-original Colonial Revival-style broken pediment surround at the front door, reintroducing a transom in its original location.
- Replace the vinyl sliding door on the west (left side as viewed from the street) of an existing rear addition with a custom-made wood sliding door.

The front entrance of the historic house has been significantly altered since it ws first constructed in 1898, and the original wraparound front porch has been removed. The front entrance alterations include installation of an incompatible door and a Colonial Revival-style broken pediment surround. The front porch is depicted in the 1941 Klinge Atlas (*Fig*, 2) and in a 1901 photograph (*Fig*, 3), which was provided by the applicants. The applicants have indicated that they plan to complete their project in phases, with the current proposal being Phase One. Later phases will include the removal of the Colonial Revival-style broken pediment surround, restoration of the original door trim, and reconstruction of the original front porch. The porch reconstruction will utilize photographic evidence as well as an extant front porch column, which is in the possession of the applicants. The proposed half-lite door and transom are appropriate features for a Queen Anne-style house, and a similar house at 3820 Washington Street (*Fig*. 4) that experienced fewer alterations has a half-lite door and transom, as is proposed. The proposed sliding door replacement is a compatible alteration and since it is located at the rear, it is not visible from the public right-of-way.