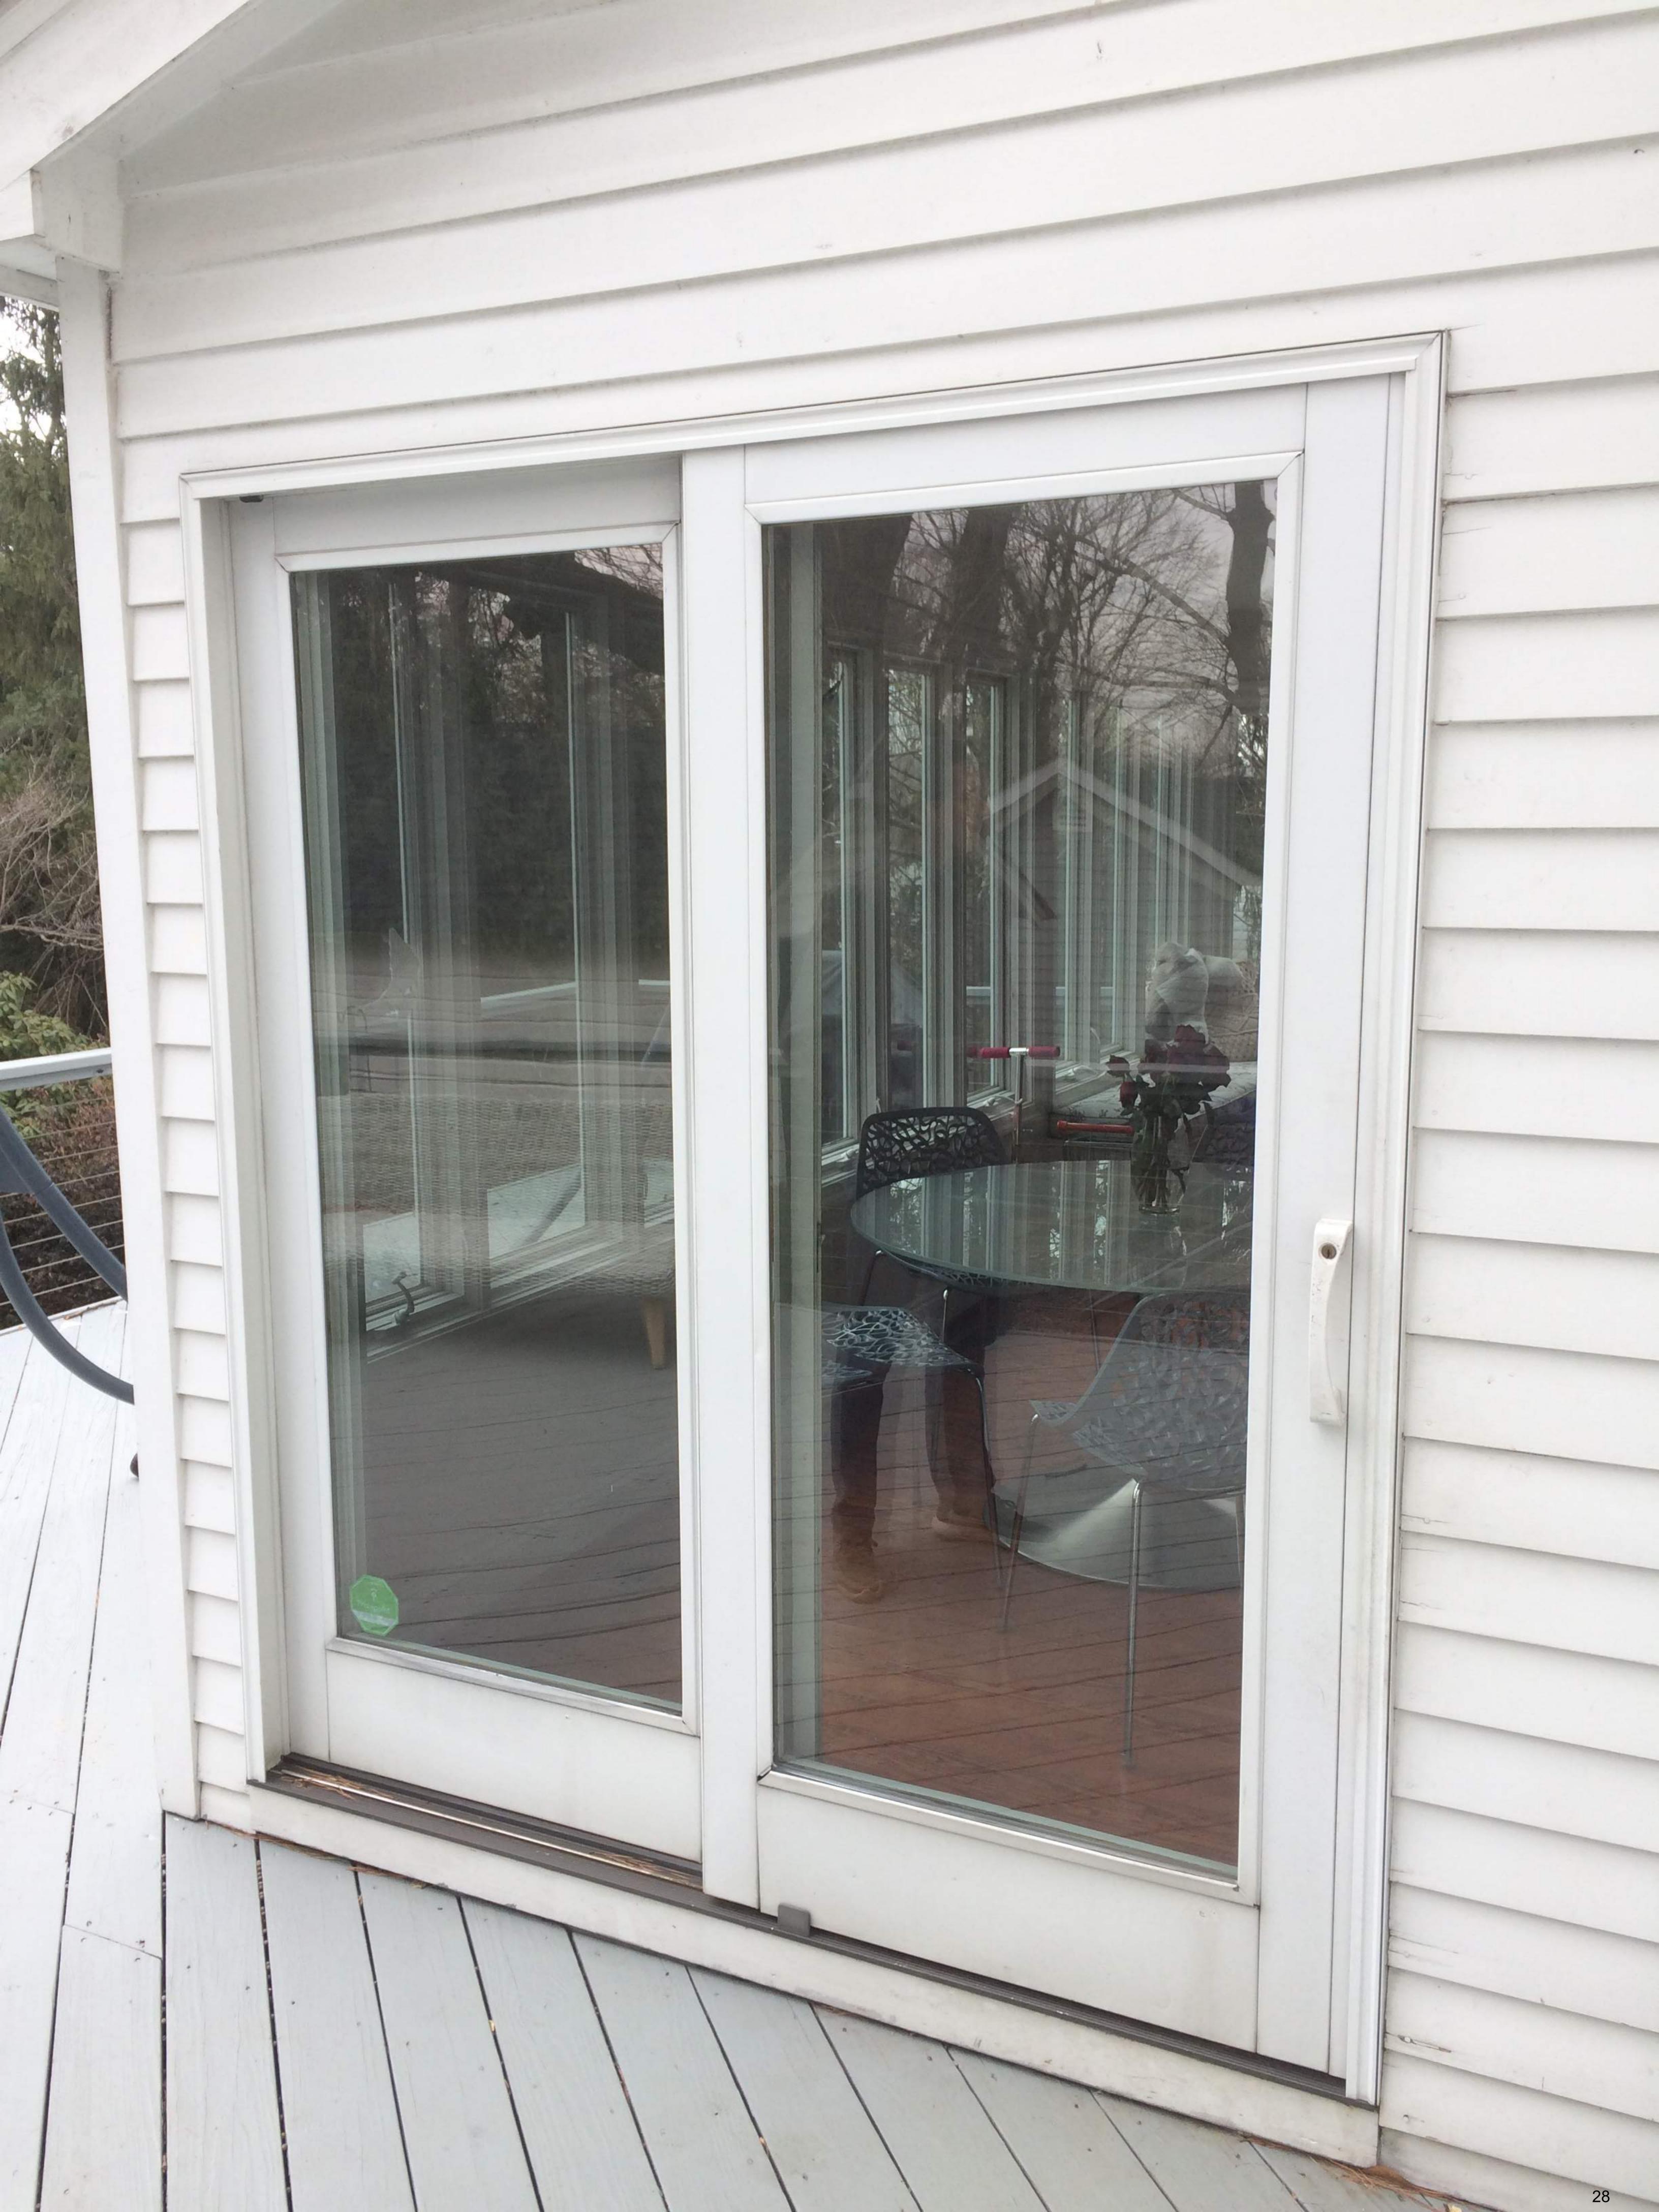

## **PROPOSAL:**

The applicants propose the following work items at the subject property:

- Replace the non-original, two-lite, four-panel front door with a wood half-lite front door.
- Alter the non-original Colonial Revival-style broken pediment surround at the front door, reintroducing a transom in its original location.
- Replace the vinyl sliding door on the west (left side as viewed from the street) of an existing rear addition with a custom-made wood sliding door.

The front entrance of the historic house has been significantly altered since it ws first constructed in 1898, and the original wraparound front porch has been removed. The front entrance alterations include installation of an incompatible door and a Colonial Revival-style broken pediment surround. The front porch is depicted in the 1941 Klinge Atlas (*Fig*, 2) and in a 1901 photograph (*Fig*, 3), which was provided by the applicants. The applicants have indicated that they plan to complete their project in phases, with the current proposal being Phase One. Later phases will include the removal of the Colonial Revival-style broken pediment surround, restoration of the original door trim, and reconstruction of the original front porch. The porch reconstruction will utilize photographic evidence as well as an extant front porch column, which is in the possession of the applicants. The proposed half-lite door and transom are appropriate features for a Queen Anne-style house, and a similar house at 3820 Washington Street (*Fig*. 4) that experienced fewer alterations has a half-lite door and transom, as is proposed. The proposed sliding door replacement is a compatible alteration and since it is located at the rear, it is not visible from the public right-of-way.