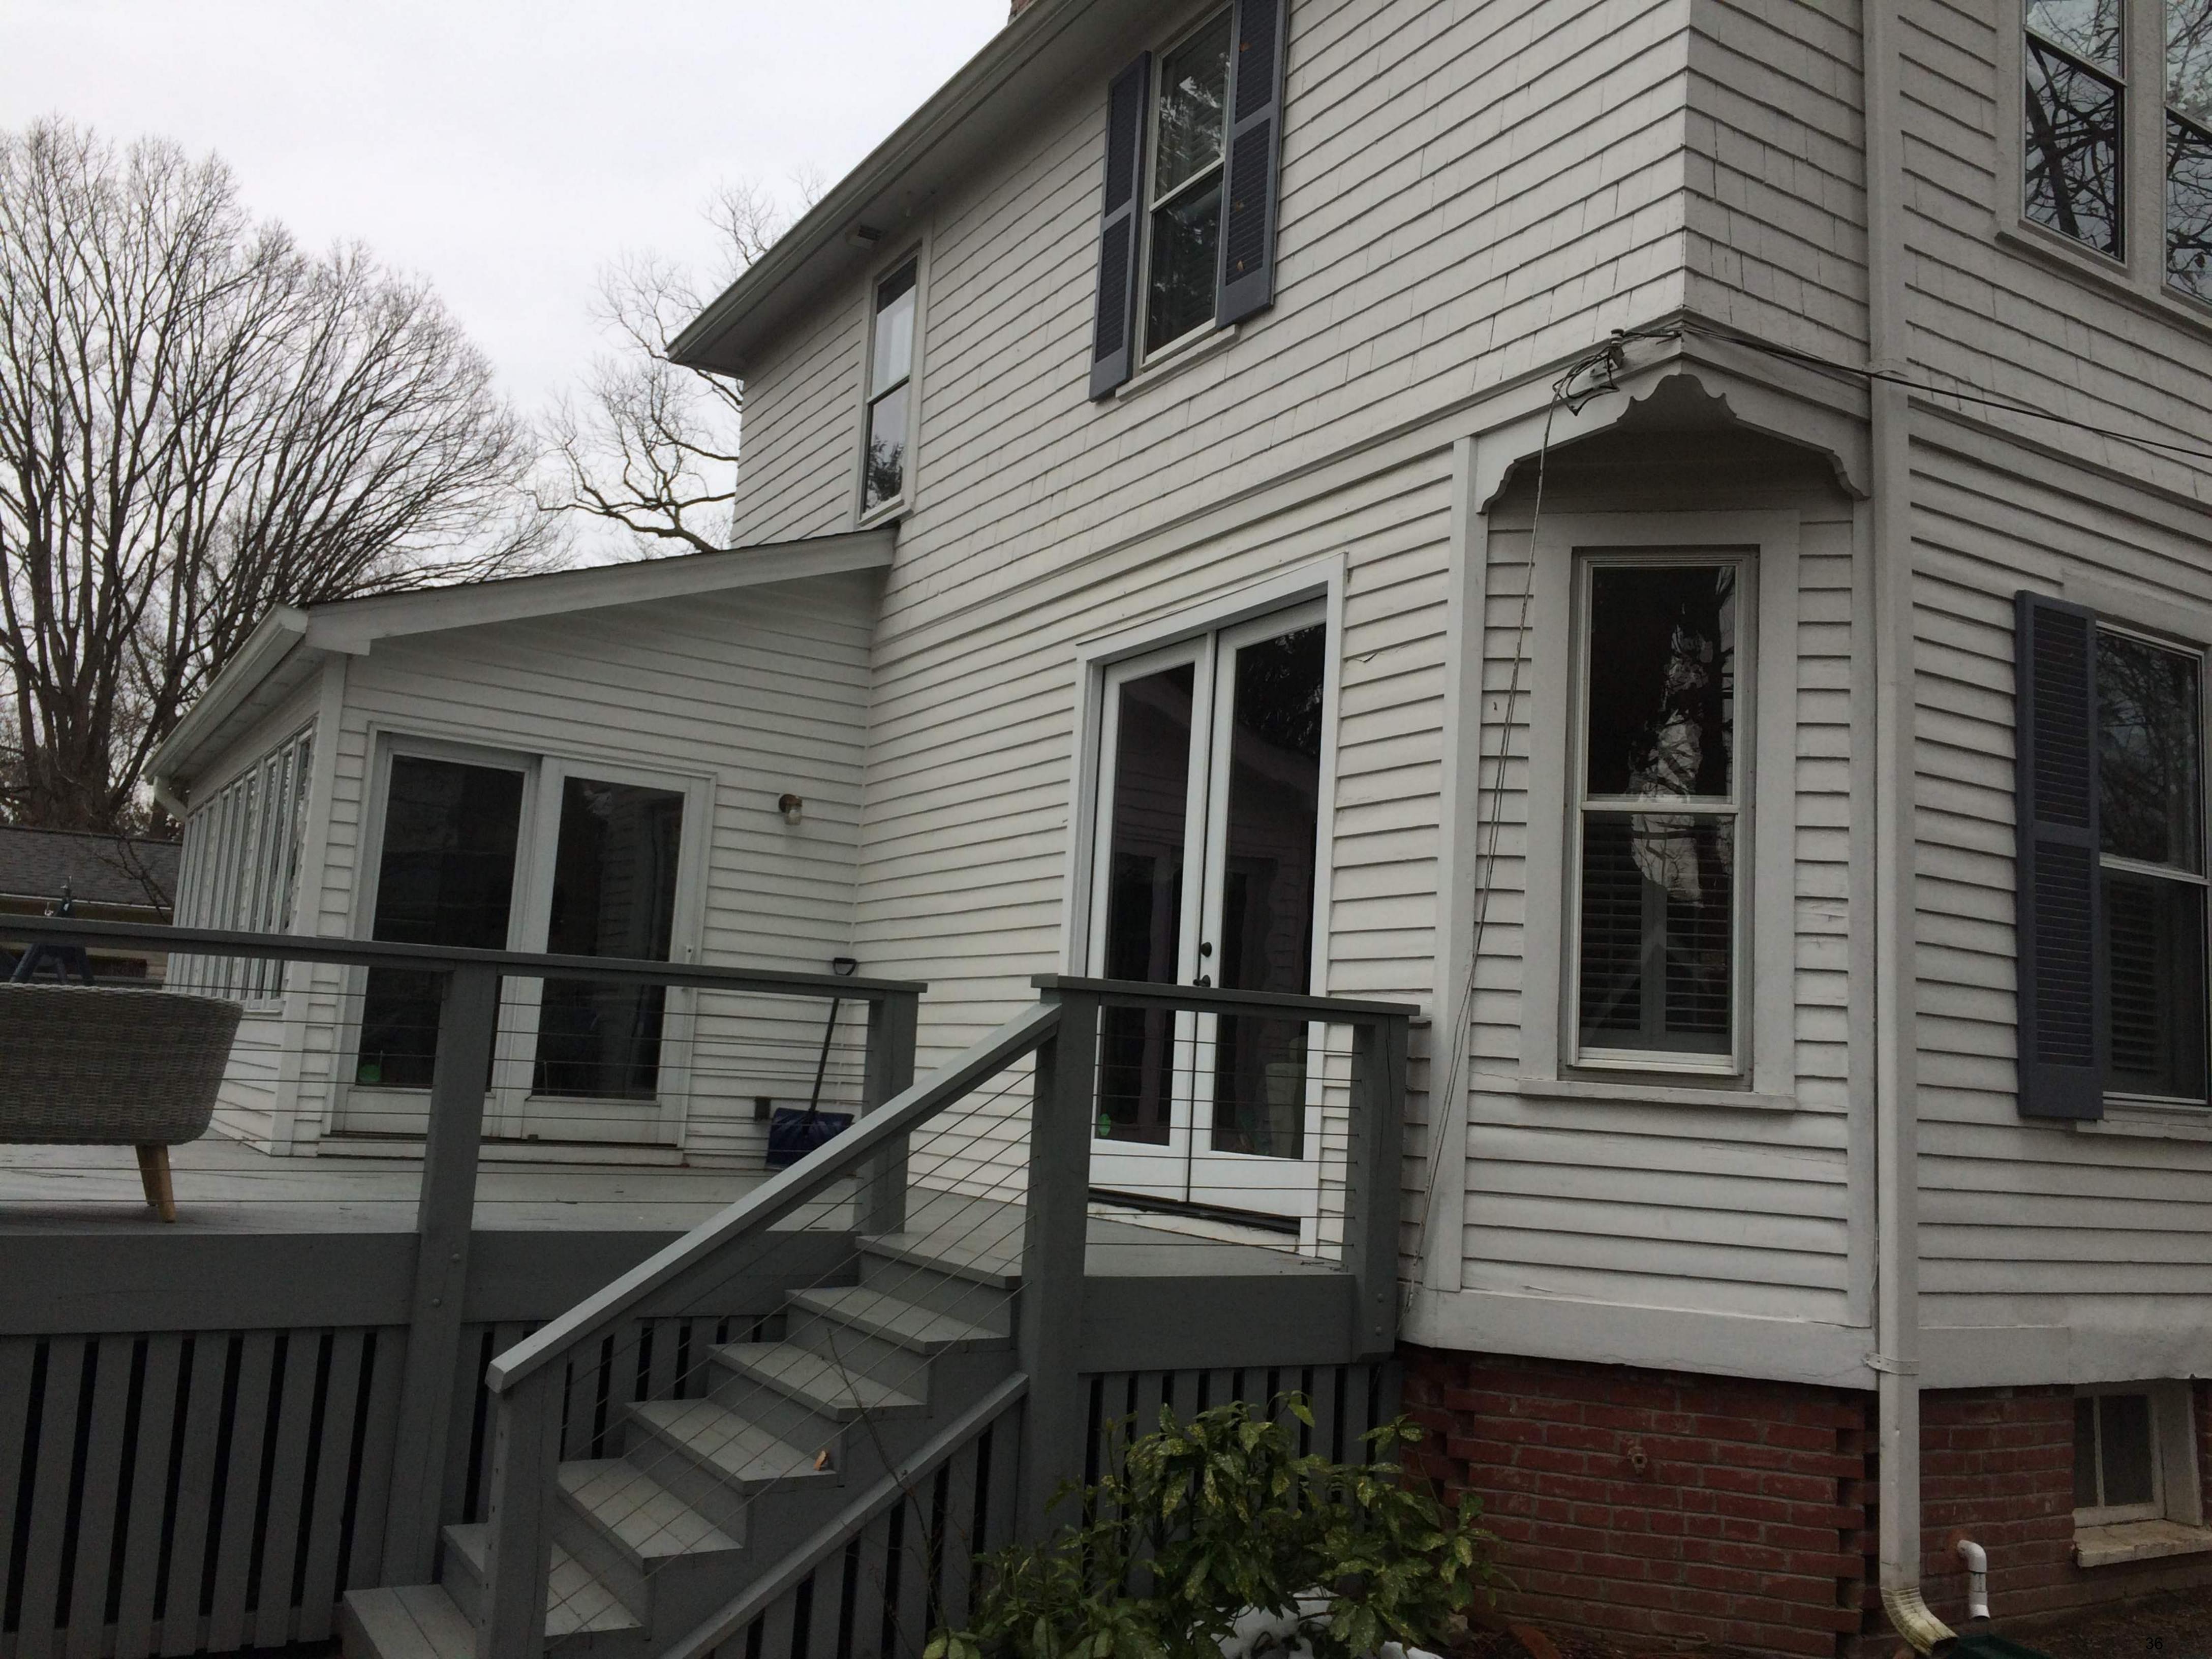

# **ARCHITECTURAL DESCRIPTION**

SIGNIFICANCE: Primary One (1880-1910) Resource within the Kensington Historic District

STYLE: Queen Anne DATE: 1898

Fig. 1: Subject property.

## **PROPOSAL:**

The applicants propose the following work items at the subject property:

- Replace the non-original, two-lite, four-panel front door with a wood half-lite front door.
- Alter the non-original Colonial Revival-style broken pediment surround at the front door, reintroducing a transom in its original location.
- Replace the vinyl sliding door on the west (left side as viewed from the street) of an existing rear addition with a custom-made wood sliding door.

The front entrance of the historic house has been significantly altered since it ws first constructed in 1898, and the original wraparound front porch has been removed. The front entrance alterations include installation of an incompatible door and a Colonial Revival-style broken pediment surround. The front porch is depicted in the 1941 Klinge Atlas (*Fig*, 2) and in a 1901 photograph (*Fig*, 3), which was provided by the applicants. The applicants have indicated that they plan to complete their project in phases, with the current proposal being Phase One. Later phases will include the removal of the Colonial Revival-style broken pediment surround, restoration of the original door trim, and reconstruction of the original front porch. The porch reconstruction will utilize photographic evidence as well as an extant front porch column, which is in the possession of the applicants. The proposed half-lite door and transom are appropriate features for a Queen Anne-style house, and a similar house at 3820 Washington Street (*Fig*. 4) that experienced fewer alterations has a half-lite door and transom, as is proposed. The proposed sliding door replacement is a compatible alteration and since it is located at the rear, it is not visible from the public right-of-way.