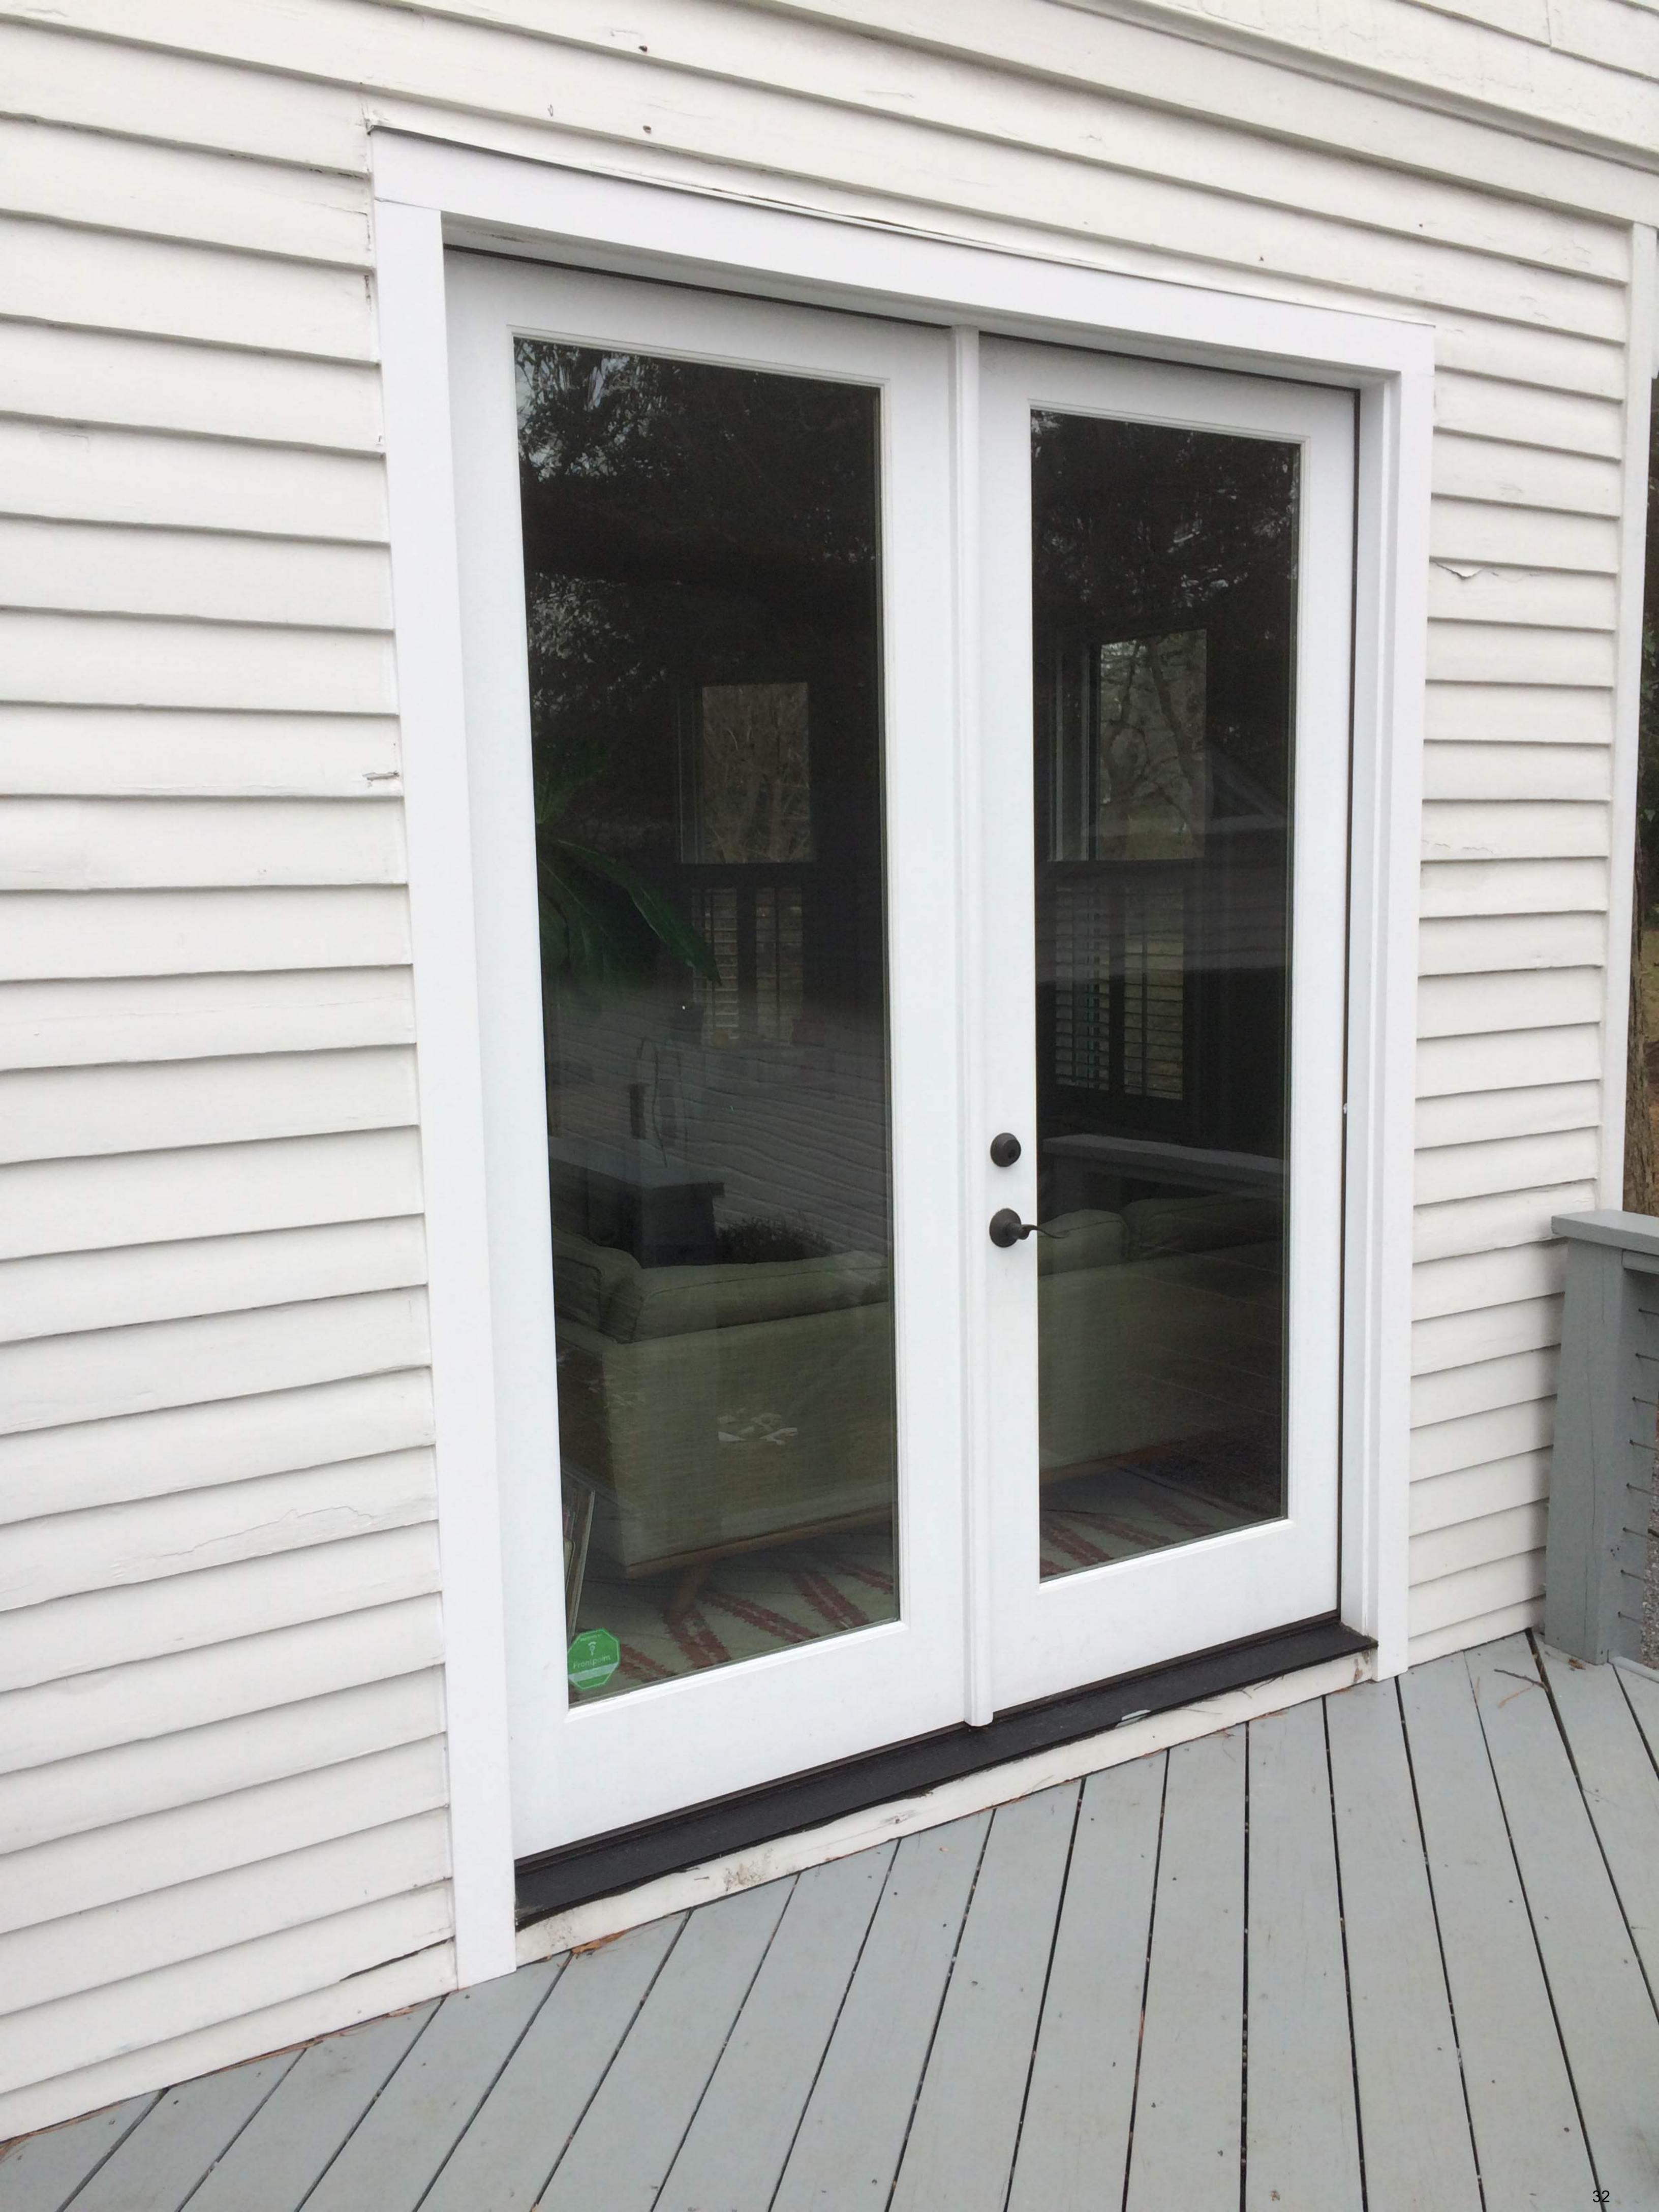

## **PROPOSAL:**

The applicants propose the following work items at the subject property:

- Replace the non-original, two-lite, four-panel front door with a wood half-lite front door.
- Alter the non-original Colonial Revival-style broken pediment surround at the front door, reintroducing a transom in its original location.
- Replace the vinyl sliding door on the west (left side as viewed from the street) of an existing rear addition with a custom-made wood sliding door.

The front entrance of the historic house has been significantly altered since it ws first constructed in 1898, and the original wraparound front porch has been removed. The front entrance alterations include installation of an incompatible door and a Colonial Revival-style broken pediment surround. The front porch is depicted in the 1941 Klinge Atlas (*Fig*, 2) and in a 1901 photograph (*Fig*, 3), which was provided by the applicants. The applicants have indicated that they plan to complete their project in phases, with the current proposal being Phase One. Later phases will include the removal of the Colonial Revival-style broken pediment surround, restoration of the original door trim, and reconstruction of the original front porch. The porch reconstruction will utilize photographic evidence as well as an extant front porch column, which is in the possession of the applicants. The proposed half-lite door and transom are appropriate features for a Queen Anne-style house, and a similar house at 3820 Washington Street (*Fig*. 4) that experienced fewer alterations has a half-lite door and transom, as is proposed. The proposed sliding door replacement is a compatible alteration and since it is located at the rear, it is not visible from the public right-of-way.