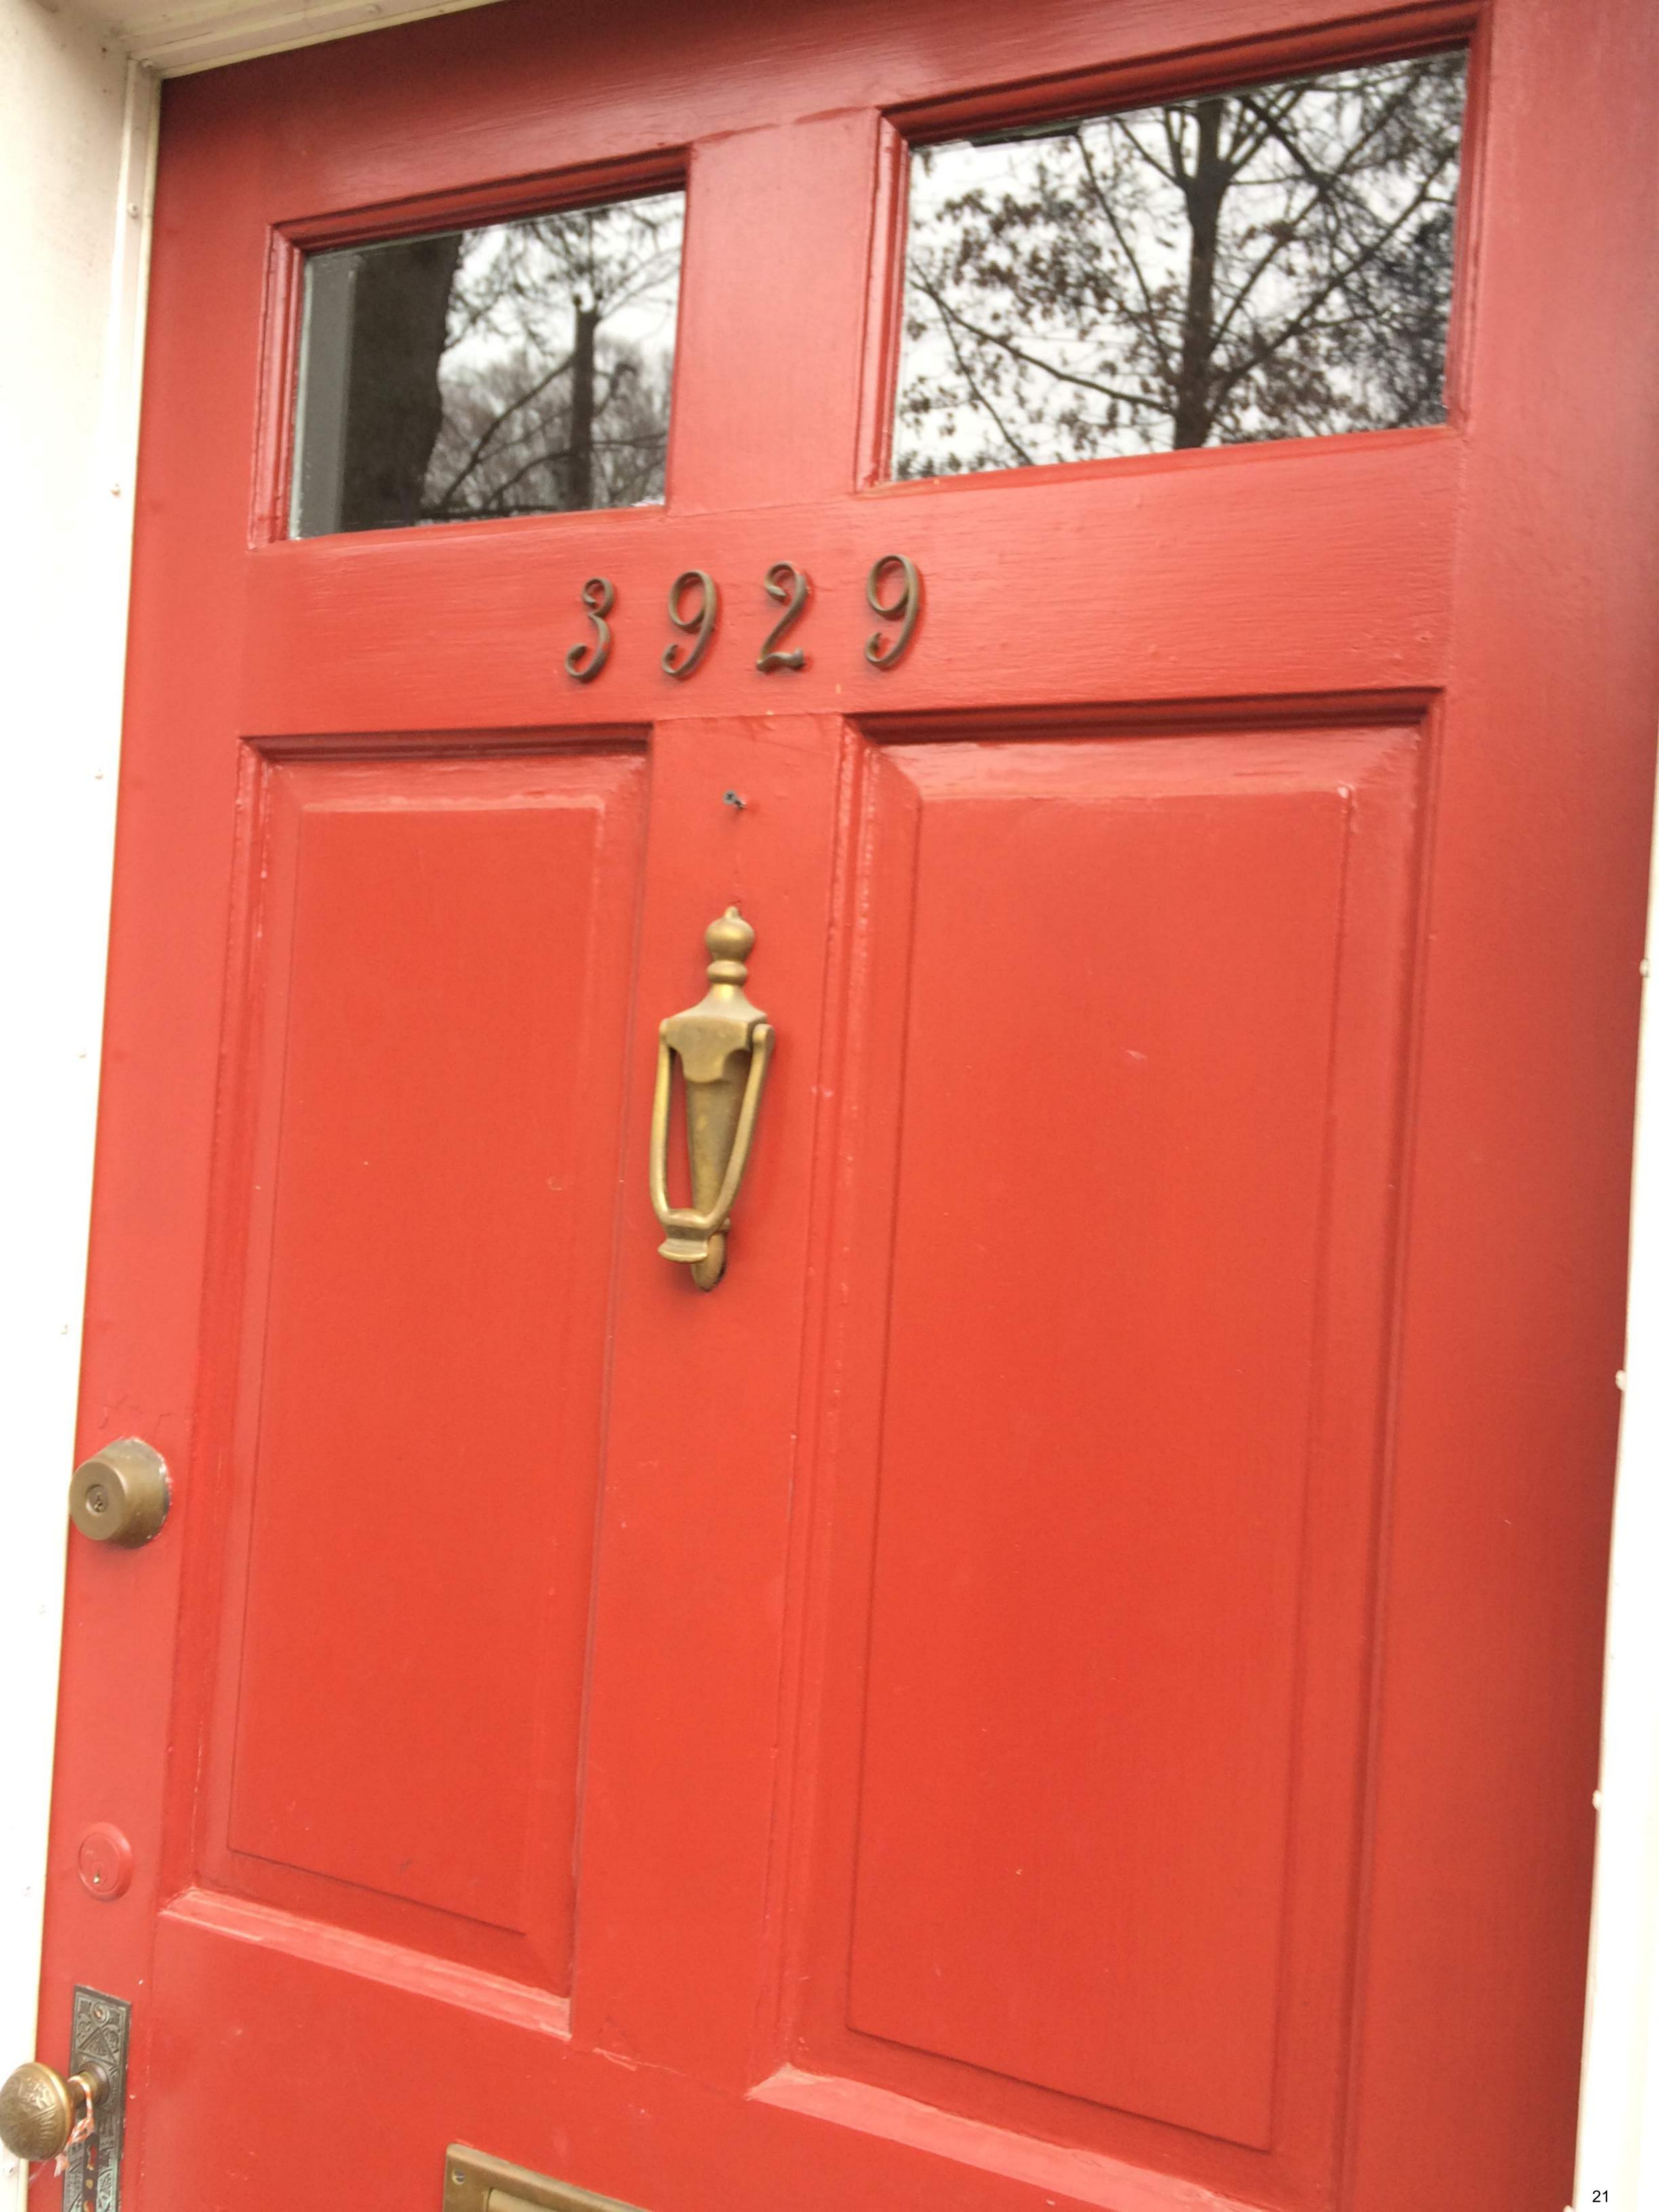

## **PROPOSAL:**

The applicants propose the following work items at the subject property:

- Replace the non-original, two-lite, four-panel front door with a wood half-lite front door.
- Alter the non-original Colonial Revival-style broken pediment surround at the front door, reintroducing a transom in its original location.
- Replace the vinyl sliding door on the west (left side as viewed from the street) of an existing rear addition with a custom-made wood sliding door.

The front entrance of the historic house has been significantly altered since it ws first constructed in 1898, and the original wraparound front porch has been removed. The front entrance alterations include installation of an incompatible door and a Colonial Revival-style broken pediment surround. The front porch is depicted in the 1941 Klinge Atlas (*Fig*, 2) and in a 1901 photograph (*Fig*, 3), which was provided by the applicants. The applicants have indicated that they plan to complete their project in phases, with the current proposal being Phase One. Later phases will include the removal of the Colonial Revival-style broken pediment surround, restoration of the original door trim, and reconstruction of the original front porch. The porch reconstruction will utilize photographic evidence as well as an extant front porch column, which is in the possession of the applicants. The proposed half-lite door and transom are appropriate features for a Queen Anne-style house, and a similar house at 3820 Washington Street (*Fig*. 4) that experienced fewer alterations has a half-lite door and transom, as is proposed. The proposed sliding door replacement is a compatible alteration and since it is located at the rear, it is not visible from the public right-of-way.