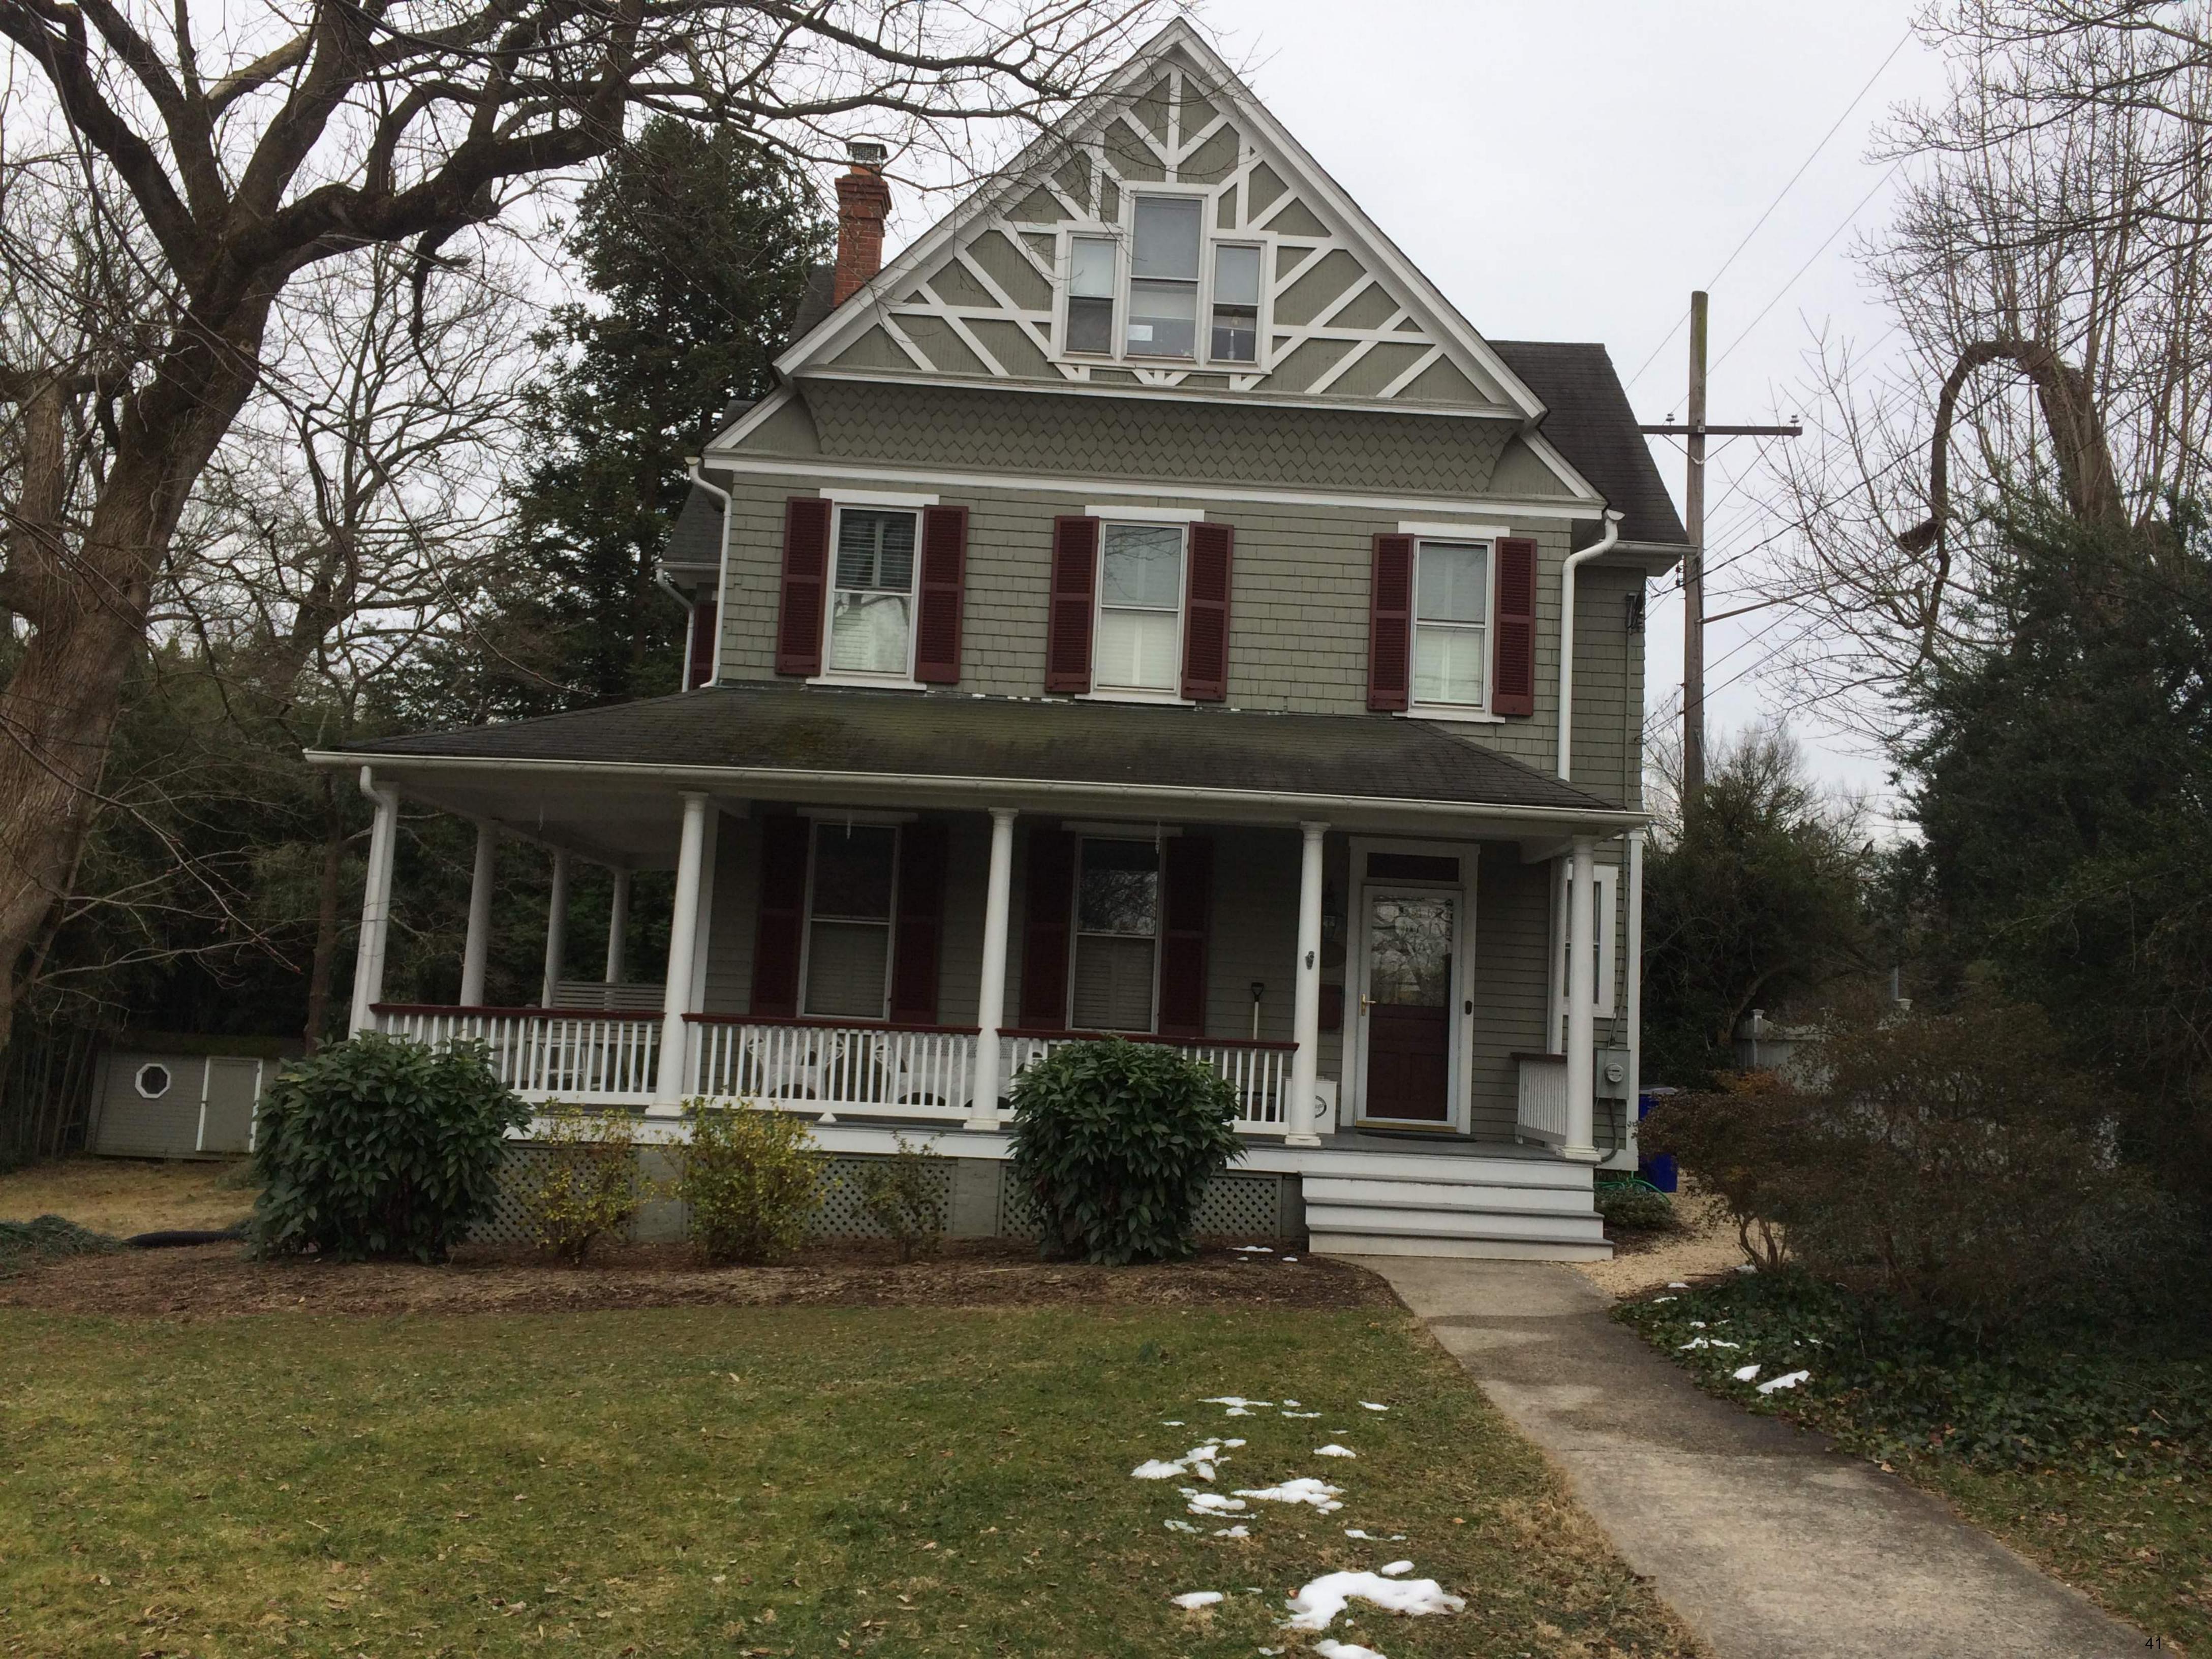

# **ARCHITECTURAL DESCRIPTION**

SIGNIFICANCE: Primary One (1880-1910) Resource within the Kensington Historic District

STYLE: Queen Anne DATE: 1898

Fig. 1: Subject property.

## **PROPOSAL:**

The applicants propose the following work items at the subject property:

- Replace the non-original, two-lite, four-panel front door with a wood half-lite front door.
- Alter the non-original Colonial Revival-style broken pediment surround at the front door, reintroducing a transom in its original location.
- Replace the vinyl sliding door on the west (left side as viewed from the street) of an existing rear addition with a custom-made wood sliding door.

The front entrance of the historic house has been significantly altered since it ws first constructed in 1898, and the original wraparound front porch has been removed. The front entrance alterations include installation of an incompatible door and a Colonial Revival-style broken pediment surround. The front porch is depicted in the 1941 Klinge Atlas (*Fig*, 2) and in a 1901 photograph (*Fig*, 3), which was provided by the applicants. The applicants have indicated that they plan to complete their project in phases, with the current proposal being Phase One. Later phases will include the removal of the Colonial Revival-style broken pediment surround, restoration of the original door trim, and reconstruction of the original front porch. The porch reconstruction will utilize photographic evidence as well as an extant front porch column, which is in the possession of the applicants. The proposed half-lite door and transom are appropriate features for a Queen Anne-style house, and a similar house at 3820 Washington Street (*Fig*. 4) that experienced fewer alterations has a half-lite door and transom, as is proposed. The proposed sliding door replacement is a compatible alteration and since it is located at the rear, it is not visible from the public right-of-way.