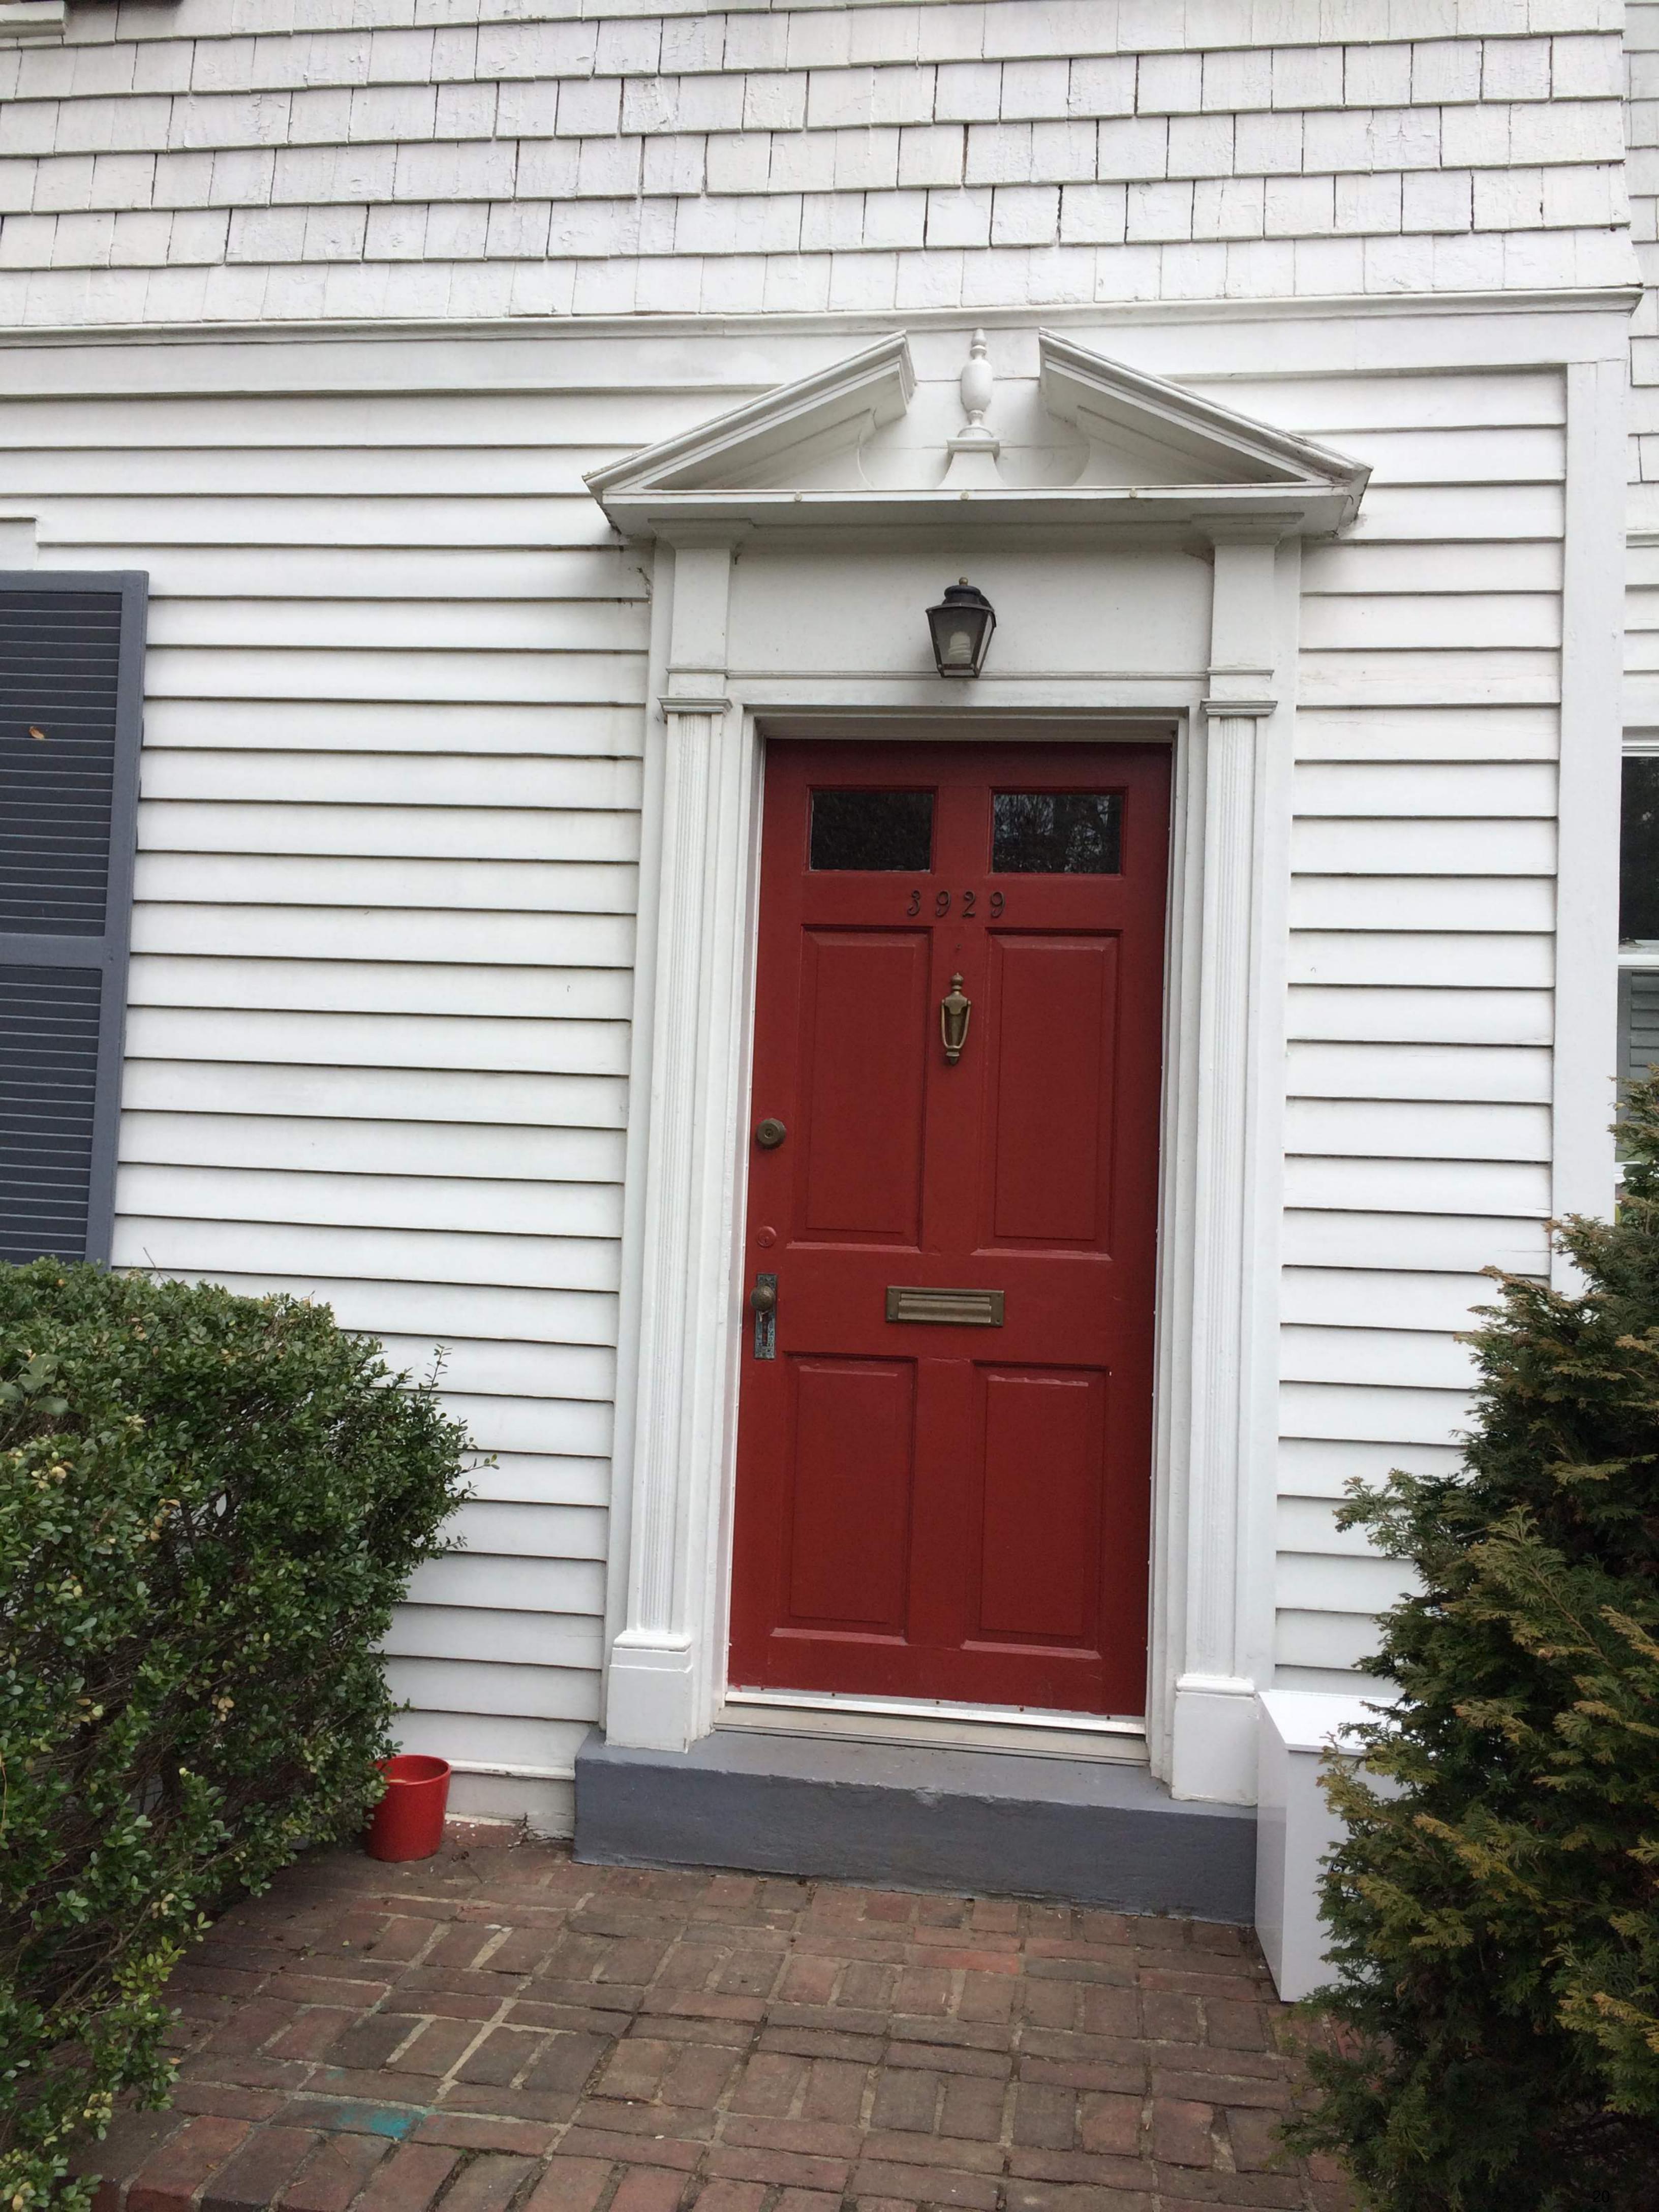

# **ARCHITECTURAL DESCRIPTION**

SIGNIFICANCE: Primary One (1880-1910) Resource within the Kensington Historic District

STYLE: Queen Anne DATE: 1898

Fig. 1: Subject property.

The front entrance of the historic house has been significantly altered since it ws first constructed in 1898, and the original wraparound front porch has been removed. The front entrance alterations include installation of an incompatible door and a Colonial Revival-style broken pediment surround. The front porch is depicted in the 1941 Klinge Atlas (*Fig*, 2) and in a 1901 photograph (*Fig*, 3), which was provided by the applicants. The applicants have indicated that they plan to complete their project in phases, with the current proposal being Phase One. Later phases will include the removal of the Colonial Revival-style broken pediment surround, restoration of the original door trim, and reconstruction of the original front porch. The porch reconstruction will utilize photographic evidence as well as an extant front porch column, which is in the possession of the applicants. The proposed half-lite door and transom are appropriate features for a Queen Anne-style house, and a similar house at 3820 Washington Street (*Fig*. 4) that experienced fewer alterations has a half-lite door and transom, as is proposed. The proposed sliding door replacement is a compatible alteration and since it is located at the rear, it is not visible from the public right-of-way.