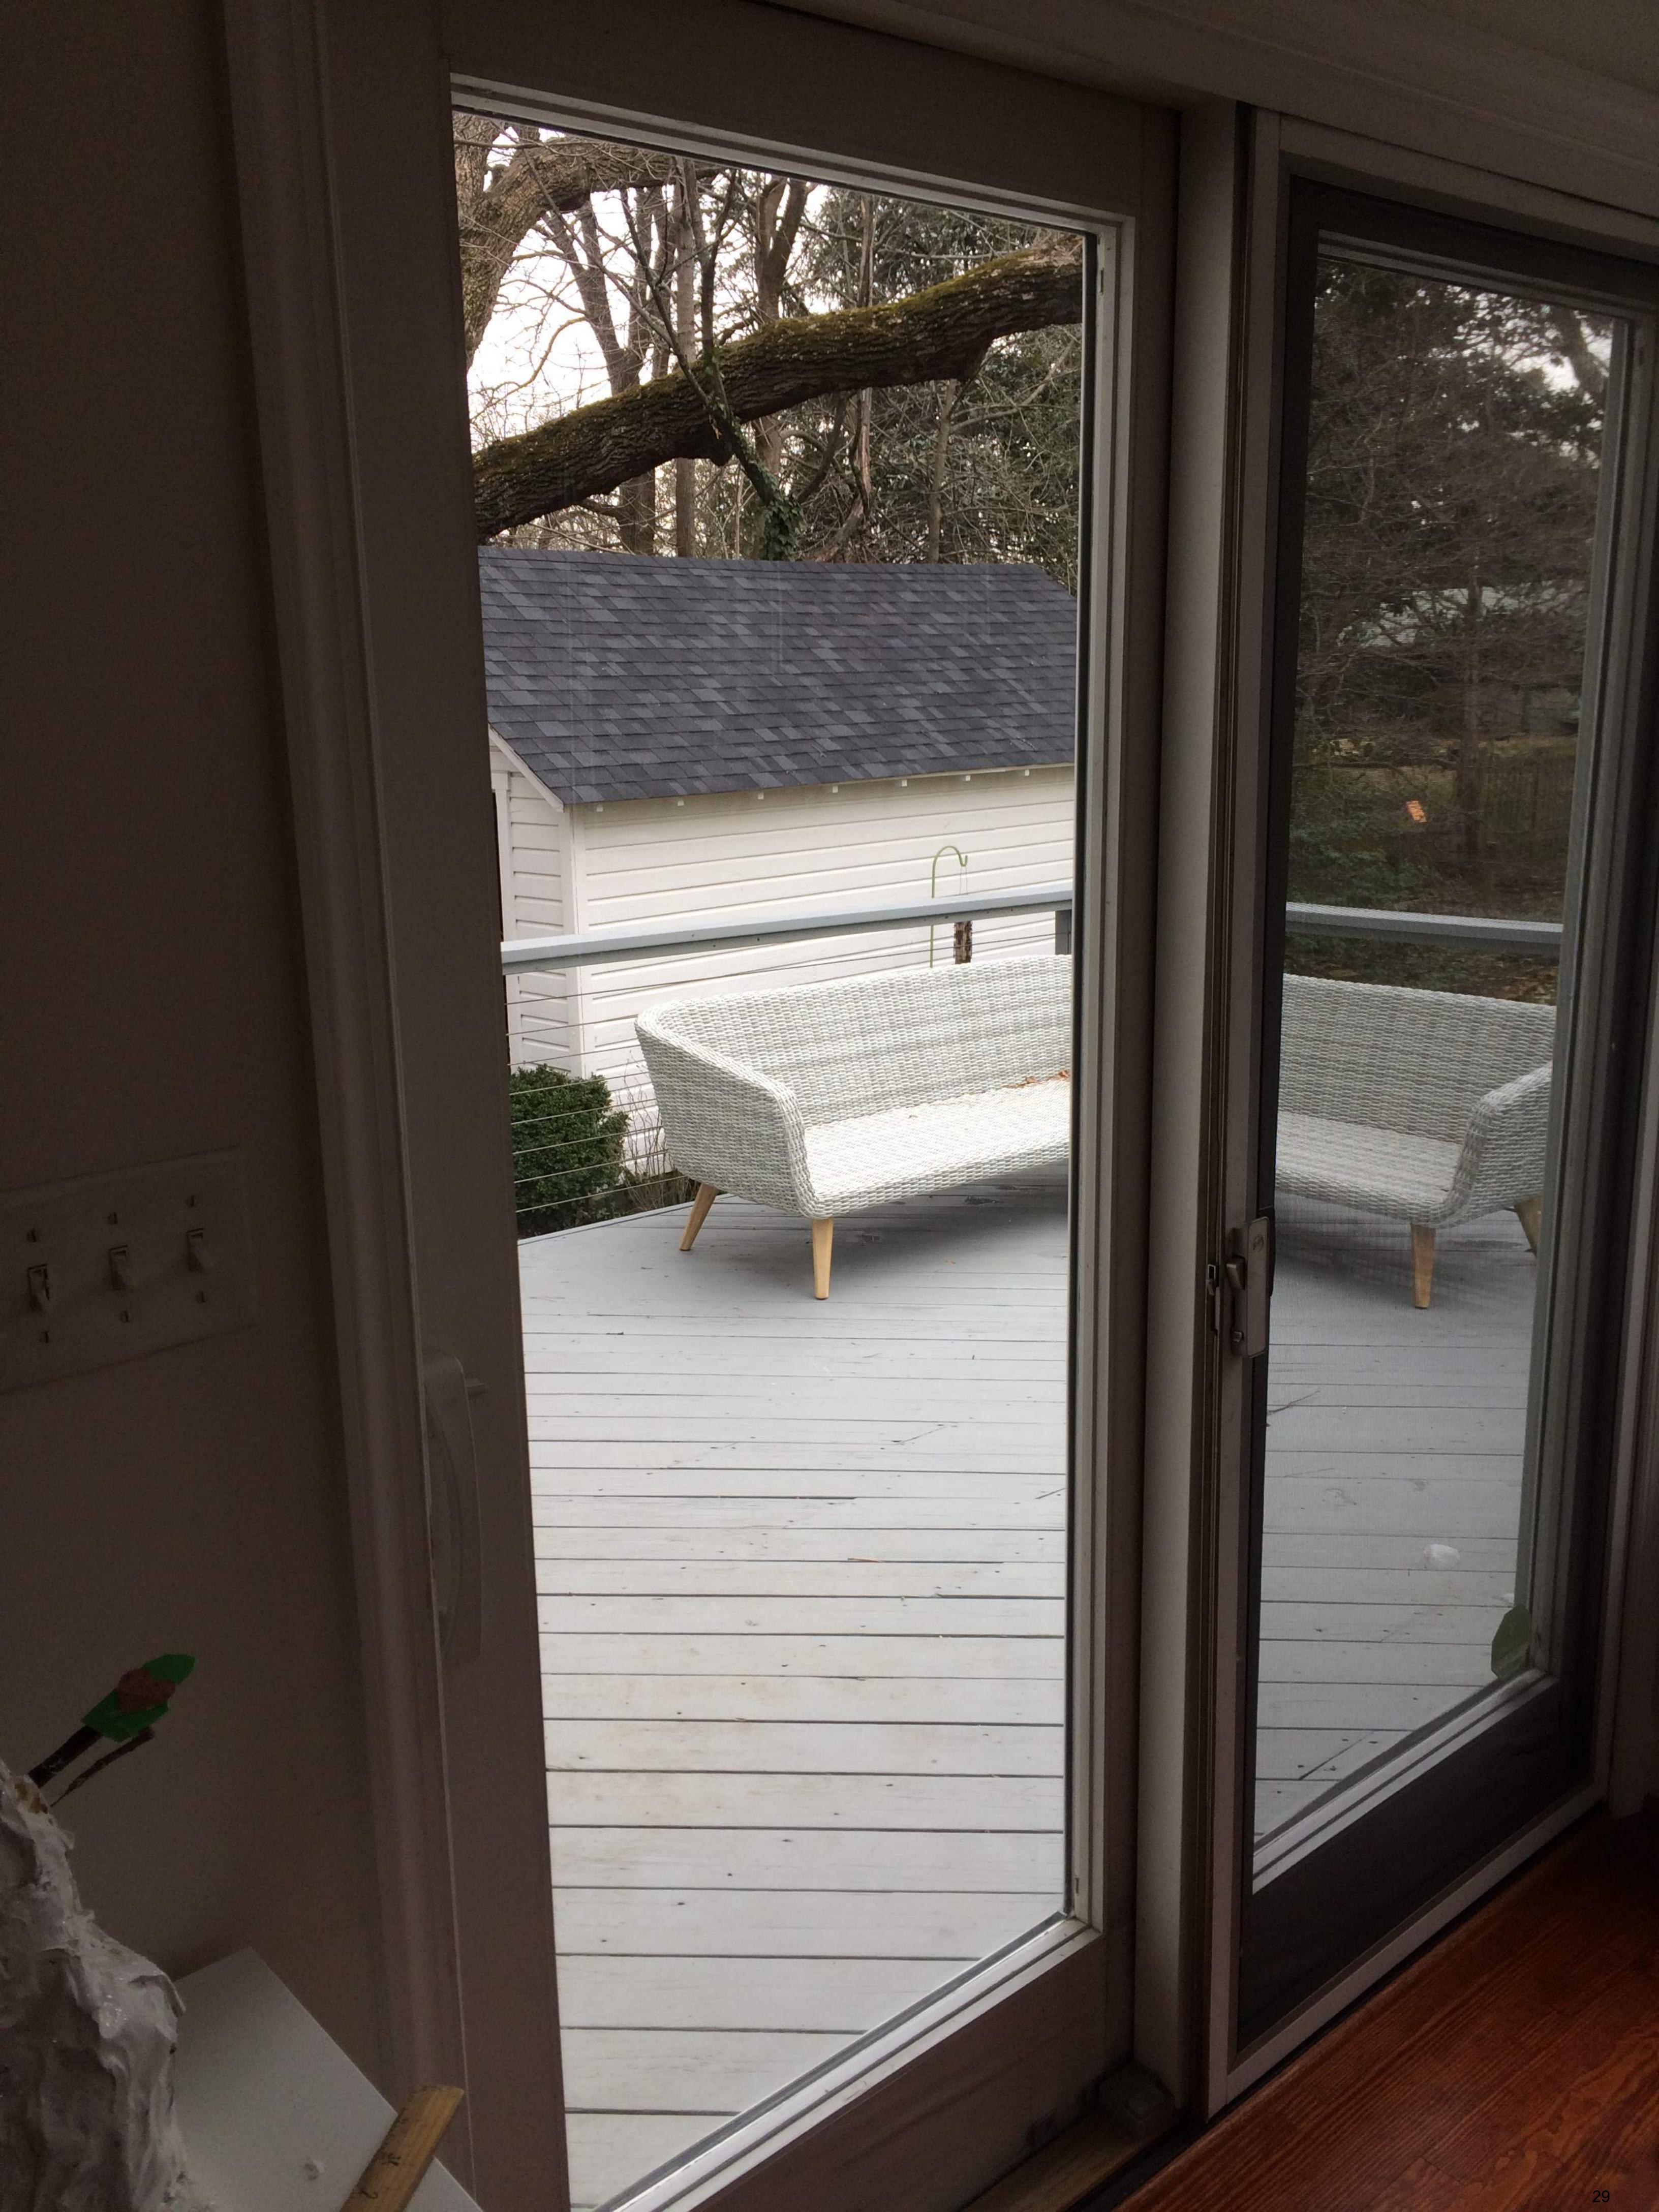

## **PROPOSAL:**

The applicants propose the following work items at the subject property:

- Replace the non-original, two-lite, four-panel front door with a wood half-lite front door.
- Alter the non-original Colonial Revival-style broken pediment surround at the front door, reintroducing a transom in its original location.
- Replace the vinyl sliding door on the west (left side as viewed from the street) of an existing rear addition with a custom-made wood sliding door.

The front entrance of the historic house has been significantly altered since it ws first constructed in 1898, and the original wraparound front porch has been removed. The front entrance alterations include installation of an incompatible door and a Colonial Revival-style broken pediment surround. The front porch is depicted in the 1941 Klinge Atlas (*Fig*, 2) and in a 1901 photograph (*Fig*, 3), which was provided by the applicants. The applicants have indicated that they plan to complete their project in phases, with the current proposal being Phase One. Later phases will include the removal of the Colonial Revival-style broken pediment surround, restoration of the original door trim, and reconstruction of the original front porch. The porch reconstruction will utilize photographic evidence as well as an extant front porch column, which is in the possession of the applicants. The proposed half-lite door and transom are appropriate features for a Queen Anne-style house, and a similar house at 3820 Washington Street (*Fig*. 4) that experienced fewer alterations has a half-lite door and transom, as is proposed. The proposed sliding door replacement is a compatible alteration and since it is located at the rear, it is not visible from the public right-of-way.