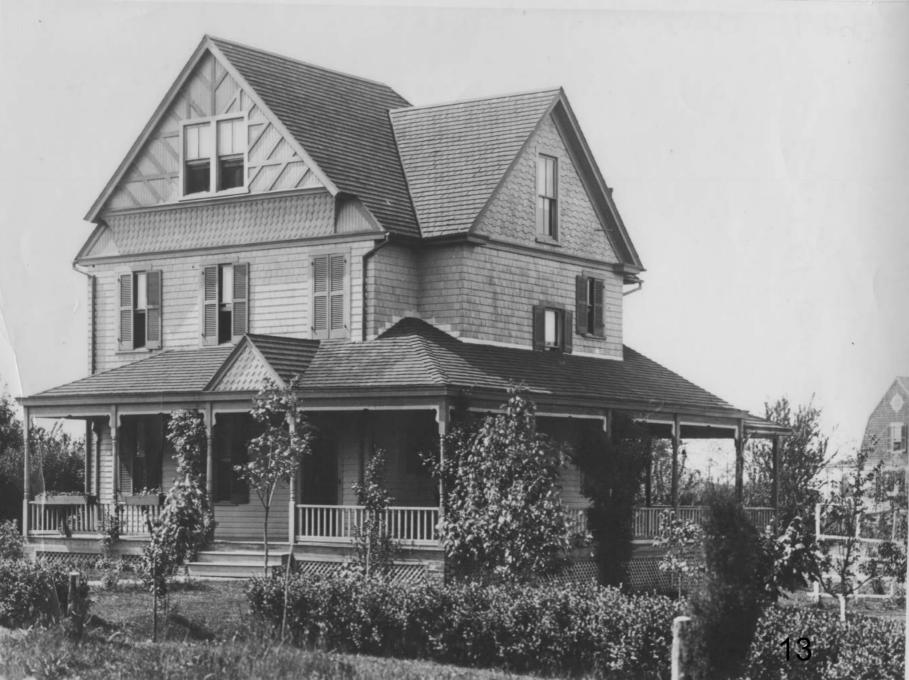

The front entrance of the historic house has been significantly altered since it ws first constructed in 1898, and the original wraparound front porch has been removed. The front entrance alterations include installation of an incompatible door and a Colonial Revival-style broken pediment surround. The front porch is depicted in the 1941 Klinge Atlas (*Fig*, 2) and in a 1901 photograph (*Fig*, 3), which was provided by the applicants. The applicants have indicated that they plan to complete their project in phases, with the current proposal being Phase One. Later phases will include the removal of the Colonial Revival-style broken pediment surround, restoration of the original door trim, and reconstruction of the original front porch. The porch reconstruction will utilize photographic evidence as well as an extant front porch column, which is in the possession of the applicants. The proposed half-lite door and transom are appropriate features for a Queen Anne-style house, and a similar house at 3820 Washington Street (*Fig*. 4) that experienced fewer alterations has a half-lite door and transom, as is proposed. The proposed sliding door replacement is a compatible alteration and since it is located at the rear, it is not visible from the public right-of-way.

Fig. 2: 1941 Klinge Atlas (subject property marked by yellow star).

Fig. 3: 1901 photograph of subject property.

Fig. 4: Similar house at 3820 Washington Street.