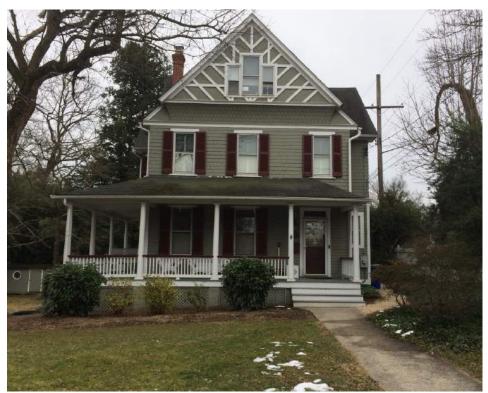

The front entrance of the historic house has been significantly altered since it ws first constructed in 1898, and the original wraparound front porch has been removed. The front entrance alterations include installation of an incompatible door and a Colonial Revival-style broken pediment surround. The front porch is depicted in the 1941 Klinge Atlas (*Fig*, 2) and in a 1901 photograph (*Fig*, 3), which was provided by the applicants. The applicants have indicated that they plan to complete their project in phases, with the current proposal being Phase One. Later phases will include the removal of the Colonial Revival-style broken pediment surround, restoration of the original door trim, and reconstruction of the original front porch. The porch reconstruction will utilize photographic evidence as well as an extant front porch column, which is in the possession of the applicants. The proposed half-lite door and transom are appropriate features for a Queen Anne-style house, and a similar house at 3820 Washington Street (*Fig*. 4) that experienced fewer alterations has a half-lite door and transom, as is proposed. The proposed sliding door replacement is a compatible alteration and since it is located at the rear, it is not visible from the public right-of-way.

Fig. 2: 1941 Klinge Atlas (subject property marked by yellow star).

Fig. 3: 1901 photograph of subject property.

Fig. 4: Similar house at 3820 Washington Street.