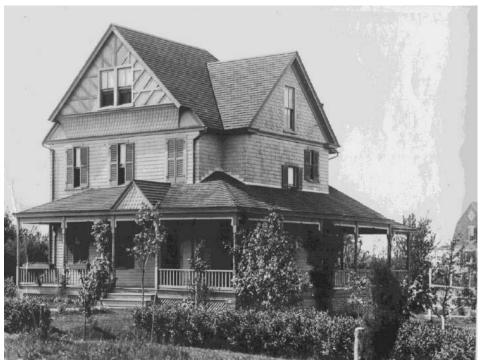

The front entrance of the historic house has been significantly altered since it ws first constructed in 1898, and the original wraparound front porch has been removed. The front entrance alterations include installation of an incompatible door and a Colonial Revival-style broken pediment surround. The front porch is depicted in the 1941 Klinge Atlas (*Fig*, 2) and in a 1901 photograph (*Fig*, 3), which was provided by the applicants. The applicants have indicated that they plan to complete their project in phases, with the current proposal being Phase One. Later phases will include the removal of the Colonial Revival-style broken pediment surround, restoration of the original door trim, and reconstruction of the original front porch. The porch reconstruction will utilize photographic evidence as well as an extant front porch column, which is in the possession of the applicants. The proposed half-lite door and transom are appropriate features for a Queen Anne-style house, and a similar house at 3820 Washington Street (*Fig*. 4) that experienced fewer alterations has a half-lite door and transom, as is proposed. The proposed sliding door replacement is a compatible alteration and since it is located at the rear, it is not visible from the public right-of-way.

Fig. 2: 1941 Klinge Atlas (subject property marked by yellow star).

Fig. 3: 1901 photograph of subject property.

Fig. 4: Similar house at 3820 Washington Street.