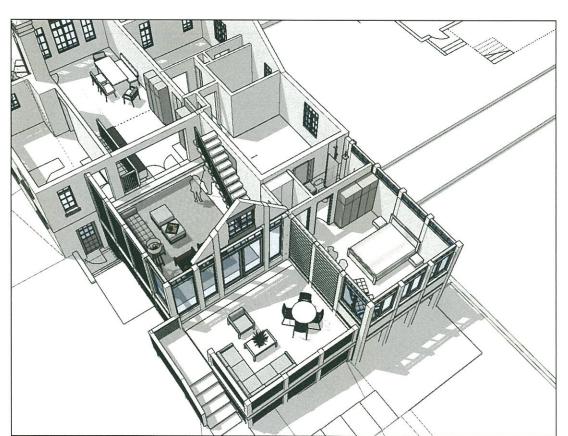

### STAFF DISCUSSION

The applicant proposes to construct an addition on the rear of the subject property. The proposed addition has a bedroom and living room on the ground floor with a new bedroom in the  $2^{nd}$  floor. The addition will be constructed on wood piers with wood lap siding that matches the wood siding in the side and rear-facing gable.

Staff will evaluate this addition in three parts: the flat-roof (northwest addition) section, the one-and-a-half story rear gable section, and the rear deck. Staff finds that overall the proposal is appropriate, though the HPC may have specific comments.

The next section of the addition will be one-and-a-half stories tall, built on wood piers, with wood lap siding matching the western wall discussed above. The roof of this section of the addition continues the rear-facing gable roof and has a flat roof section added on the western side with a large flat-roof dormer on the east side with a multi-lite casement window. This section of the rear addition will be inset from the historic wall plane, leaving a rear casement window and existing basement access door uncovered. As this is classified as Non-Contributing, most changes that aren't visible from the right-of-way are to be approved as a matter of course. The only portion of this addition that will be visible from the public right of way is a small section of the east-facing, flat-roofed dormer. Staff finds that while this this change affects the massing of the addition, it is not to a sufficient degree to impair the historic character of the district as a whole.