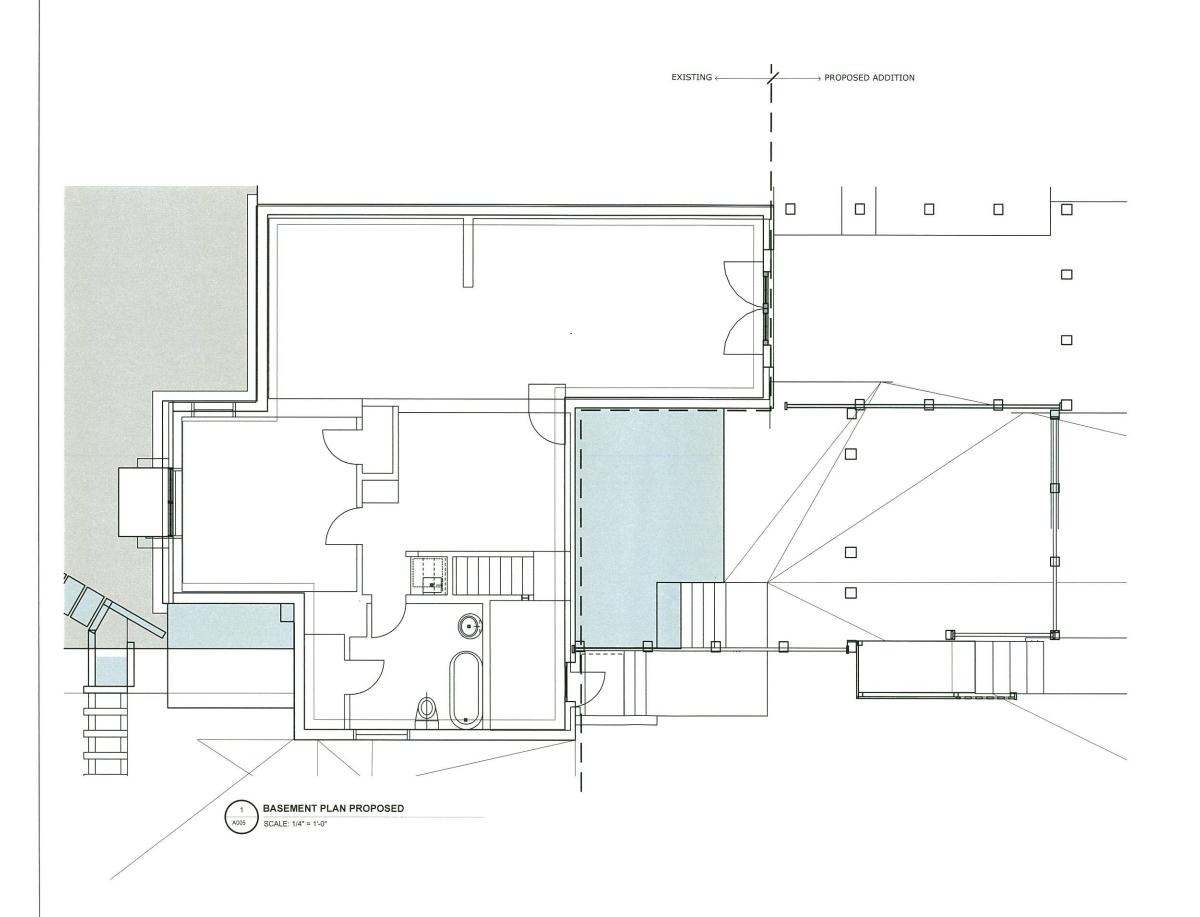

### STAFF DISCUSSION

The applicant proposes to construct an addition on the rear of the subject property. The proposed addition has a bedroom and living room on the ground floor with a new bedroom in the  $2^{nd}$  floor. The addition will be constructed on wood piers with wood lap siding that matches the wood siding in the side and rear-facing gable.

Staff will evaluate this addition in three parts: the flat-roof (northwest addition) section, the one-and-a-half story rear gable section, and the rear deck. Staff finds that overall the proposal is appropriate, though the HPC may have specific comments.

The flat roof section in the northwest corner of the house will be co-planer to the historic wall plane with wood lap siding matching the siding in the west-facing gable with clerestory windows. It will be constructed on 8" × 8" (eight-inch square) wood piers. The addition proposes to continue the historic eave height and will have a flat roof.

As this building is categorized Non-Contributing to the Takoma Park Historic District, Staff finds that the materials and window details do not impact the size or scale of the building from the public right-of-way and Staff would support approval at the HAWP stage; but wants to remind the applicant that window specifications need to be included with the Historic Area Work Permit application. Staff also finds that the co-planer location of the western wall is appropriate. Typically, additions are required to be inset from the historic wall plane to differentiate the new from the historic. Because the building is categorized as Non-Contributing, Staff finds that the co-planer wall will not impact the scale of the house and it is toward the rear to a degree that it will not impair the character of the surrounding district. Additionally, Staff finds that the change in exterior material sufficiently differentiates the new construction from the historic. Staff finds that the flat roof form is acceptable in this location as it retains the expression of the historic rearorientated hipped-roof. Staff could also support the use of a rear-facing gable or hipped roof that extended the existing roof massing.

The next section of the addition will be one-and-a-half stories tall, built on wood piers, with wood lap siding matching the western wall discussed above. The roof of this section of the addition continues the rear-facing gable roof and has a flat roof section added on the western side with a large flat-roof dormer on the east side with a multi-lite casement window. This section of the rear addition will be inset from the historic wall plane, leaving a rear casement window and existing basement access door uncovered. As this is classified as Non-Contributing, most changes that aren't visible from the right-of-way are to be approved as a matter of course. The only portion of this addition that will be visible from the public right of way is a small section of the east-facing, flat-roofed dormer. Staff finds that while this this change affects the massing of the addition, it is not to a sufficient degree to impair the historic character of the district as a whole.

Finally, the applicant proposes constructing a rear deck. The deck will be supported by wood piers. Details for the railing and decking surface were not included in the submitted materials and need to be included with the HAWP application. A portion of the deck will be visible from the public right-of-way, see drawing A007 and the photo below. Staff finds that a wood or wood and metal railing would be appropriate for this house. This deck will have only a minimal visual impact from the public right of way and will not impair the district's character, per the *Guidelines*.