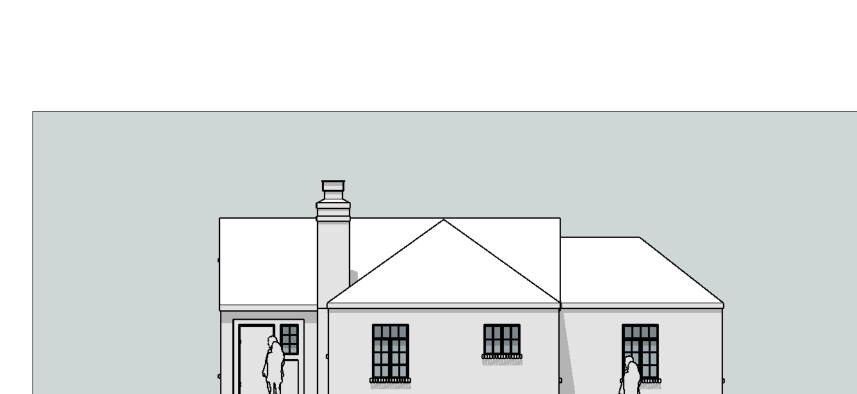

The flat roof section in the northwest corner of the house will be co-planer to the historic wall plane with wood lap siding matching the siding in the west-facing gable with clerestory windows. It will be constructed on 8" × 8" (eight-inch square) wood piers. The addition proposes to continue the historic eave height and will have a flat roof.

Figure 2: The proposed addition will project along the west (left) wall plane, but due to the narrow setback is only visible from a narrow vantage point.

The rear elevation of the addition faces outside of the district and has a low wall with casement windows with transom windows above matching the clerestory.