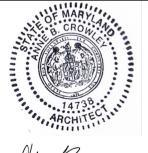

Staff will evaluate this addition in three parts: the flat-roof (northwest addition) section, the one-and-a-half story rear gable section, and the rear deck. Staff finds that overall the proposal is appropriate, though the HPC may have specific comments.

The flat roof section in the northwest corner of the house will be co-planer to the historic wall plane with wood lap siding matching the siding in the west-facing gable with clerestory windows. It will be constructed on 8" × 8" (eight-inch square) wood piers. The addition proposes to continue the historic eave height and will have a flat roof.

Figure 2: The proposed addition will project along the west (left) wall plane, but due to the narrow setback is only visible from a narrow vantage point.

The rear elevation of the addition faces outside of the district and has a low wall with casement windows with transom windows above matching the clerestory.

As this building is categorized Non-Contributing to the Takoma Park Historic District, Staff finds that the materials and window details do not impact the size or scale of the building from the public right-of-way and Staff would support approval at the HAWP stage; but wants to remind the applicant that window specifications need to be included with the Historic Area Work Permit application. Staff also finds that the co-planer location of the western wall is appropriate. Typically, additions are required to be inset from the historic wall plane to differentiate the new from the historic. Because the building is categorized as Non-Contributing, Staff finds that the co-planer wall will not impact the scale of the house and it is toward the rear to a degree that it will not impair the character of the surrounding district. Additionally, Staff finds that the change in exterior material sufficiently differentiates the new construction from the historic. Staff finds that the flat roof form is acceptable in this location as it retains the expression of the historic rearorientated hipped-roof. Staff could also support the use of a rear-facing gable or hipped roof that extended the existing roof massing.

The next section of the addition will be one-and-a-half stories tall, built on wood piers, with wood lap siding matching the western wall discussed above. The roof of this section of the addition continues the rear-facing gable roof and has a flat roof section added on the western side with a large flat-roof dormer on the east side with a multi-lite casement window. This section of the rear addition will be inset from the historic wall plane, leaving a rear casement window and existing basement access door uncovered. As this is classified as Non-Contributing, most changes that aren't visible from the right-of-way are to be approved as a matter of course. The only portion of this addition that will be visible from the public right of way is a small section of the east-facing, flat-roofed dormer. Staff finds that while this this change affects the massing of the addition, it is not to a sufficient degree to impair the historic character of the district as a whole.