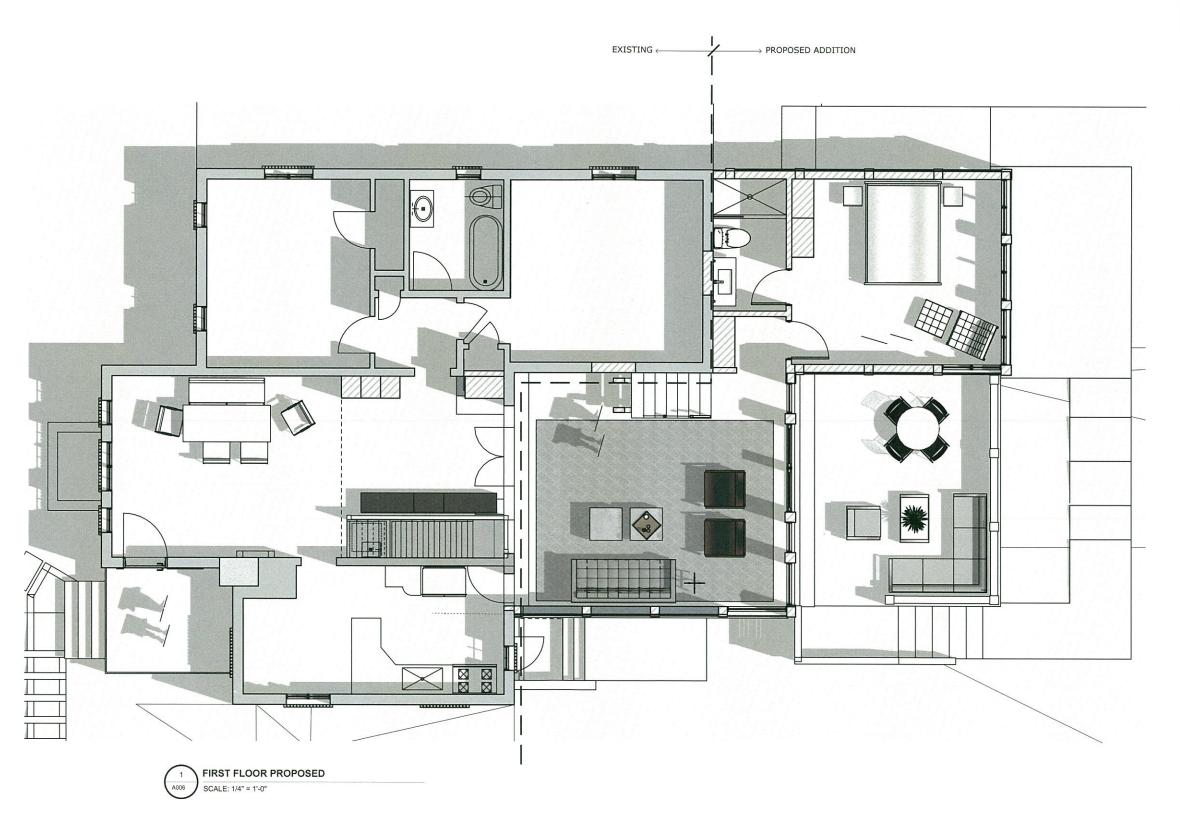

### **PROPOSAL**

The applicant proposes construct a one-story addition to the rear. The addition includes a rear deck.

### STAFF DISCUSSION

The applicant proposes to construct an addition on the rear of the subject property. The proposed addition has a bedroom and living room on the ground floor with a new bedroom in the  $2^{nd}$  floor. The addition will be constructed on wood piers with wood lap siding that matches the wood siding in the side and rear-facing gable.

Staff will evaluate this addition in three parts: the flat-roof (northwest addition) section, the one-and-a-half story rear gable section, and the rear deck. Staff finds that overall the proposal is appropriate, though the HPC may have specific comments.

The flat roof section in the northwest corner of the house will be co-planer to the historic wall plane with wood lap siding matching the siding in the west-facing gable with clerestory windows. It will be constructed on 8" × 8" (eight-inch square) wood piers. The addition proposes to continue the historic eave height and will have a flat roof.

The next section of the addition will be one-and-a-half stories tall, built on wood piers, with wood lap siding matching the western wall discussed above. The roof of this section of the addition continues the rear-facing gable roof and has a flat roof section added on the western side with a large flat-roof dormer on the east side with a multi-lite casement window. This section of the rear addition will be inset from the historic wall plane, leaving a rear casement window and existing basement access door uncovered. As this is classified as Non-Contributing, most changes that aren't visible from the right-of-way are to be approved as a matter of course. The only portion of this addition that will be visible from the public right of way is a small section of the east-facing, flat-roofed dormer. Staff finds that while this this change affects the massing of the addition, it is not to a sufficient degree to impair the historic character of the district as a whole.

Finally, the applicant proposes constructing a rear deck. The deck will be supported by wood piers. Details for the railing and decking surface were not included in the submitted materials and need to be included with the HAWP application. A portion of the deck will be visible from the public right-of-way, see drawing A007 and the photo below. Staff finds that a wood or wood and metal railing would be appropriate for this house. This deck will have only a minimal visual impact from the public right of way and will not impair the district's character, per the *Guidelines*.