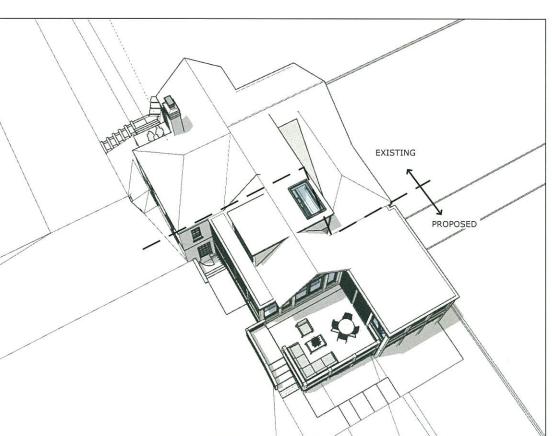

### **PROPOSAL**

The applicant proposes construct a one-story addition to the rear. The addition includes a rear deck.

### STAFF DISCUSSION

The applicant proposes to construct an addition on the rear of the subject property. The proposed addition has a bedroom and living room on the ground floor with a new bedroom in the  $2^{nd}$  floor. The addition will be constructed on wood piers with wood lap siding that matches the wood siding in the side and rear-facing gable.

Staff will evaluate this addition in three parts: the flat-roof (northwest addition) section, the one-and-a-half story rear gable section, and the rear deck. Staff finds that overall the proposal is appropriate, though the HPC may have specific comments.

The flat roof section in the northwest corner of the house will be co-planer to the historic wall plane with wood lap siding matching the siding in the west-facing gable with clerestory windows. It will be constructed on 8" × 8" (eight-inch square) wood piers. The addition proposes to continue the historic eave height and will have a flat roof.

Figure 2: The proposed addition will project along the west (left) wall plane, but due to the narrow setback is only visible from a narrow vantage point.

The rear elevation of the addition faces outside of the district and has a low wall with casement windows with transom windows above matching the clerestory.