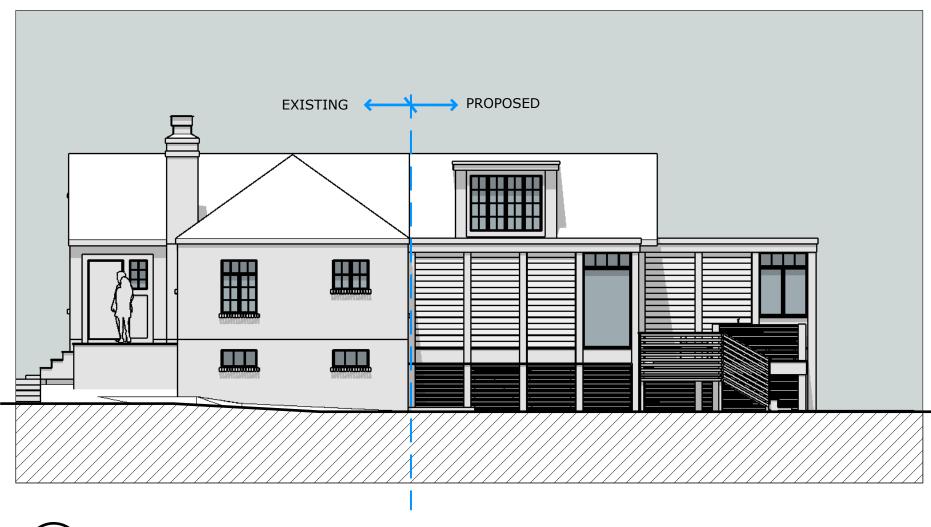

### STAFF DISCUSSION

The applicant proposes to construct an addition on the rear of the subject property. The proposed addition has a bedroom and living room on the ground floor with a new bedroom in the  $2^{nd}$  floor. The addition will be constructed on wood piers with wood lap siding that matches the wood siding in the side and rear-facing gable.

Staff will evaluate this addition in three parts: the flat-roof (northwest addition) section, the one-and-a-half story rear gable section, and the rear deck. Staff finds that overall the proposal is appropriate, though the HPC may have specific comments.

The flat roof section in the northwest corner of the house will be co-planer to the historic wall plane with wood lap siding matching the siding in the west-facing gable with clerestory windows. It will be constructed on 8" × 8" (eight-inch square) wood piers. The addition proposes to continue the historic eave height and will have a flat roof.

As this building is categorized Non-Contributing to the Takoma Park Historic District, Staff finds that the materials and window details do not impact the size or scale of the building from the public right-of-way and Staff would support approval at the HAWP stage; but wants to remind the applicant that window specifications need to be included with the Historic Area Work Permit application. Staff also finds that the co-planer location of the western wall is appropriate. Typically, additions are required to be inset from the historic wall plane to differentiate the new from the historic. Because the building is categorized as Non-Contributing, Staff finds that the co-planer wall will not impact the scale of the house and it is toward the rear to a degree that it will not impair the character of the surrounding district. Additionally, Staff finds that the change in exterior material sufficiently differentiates the new construction from the historic. Staff finds that the flat roof form is acceptable in this location as it retains the expression of the historic rearorientated hipped-roof. Staff could also support the use of a rear-facing gable or hipped roof that extended the existing roof massing.

The next section of the addition will be one-and-a-half stories tall, built on wood piers, with wood lap siding matching the western wall discussed above. The roof of this section of the addition continues the rear-facing gable roof and has a flat roof section added on the western side with a large flat-roof dormer on the east side with a multi-lite casement window. This section of the rear addition will be inset from the historic wall plane, leaving a rear casement window and existing basement access door uncovered. As this is classified as Non-Contributing, most changes that aren't visible from the right-of-way are to be approved as a matter of course. The only portion of this addition that will be visible from the public right of way is a small section of the east-facing, flat-roofed dormer. Staff finds that while this this change affects the massing of the addition, it is not to a sufficient degree to impair the historic character of the district as a whole.