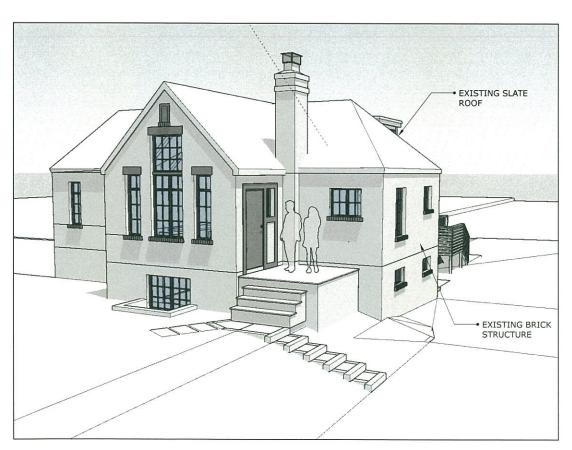

### PROPERTY DESCRIPTION

SIGNIFICANCE: Non-Contributing Resource to the Takoma Park Historic District

STYLE: Tudor Revival

DATE: c.1930s

The subject property is a one-story, brick building with a complex form, Tudor details, and a front-projecting gable. The house has multi-lite casement windows throughout. The historic

district terminates at the rear property boundary.

Figure 1: 507 Philadelphia Ave.

Figure 2: The proposed addition will project along the west (left) wall plane, but due to the narrow setback is only visible from a narrow vantage point.

The rear elevation of the addition faces outside of the district and has a low wall with casement windows with transom windows above matching the clerestory.

As this building is categorized Non-Contributing to the Takoma Park Historic District, Staff finds that the materials and window details do not impact the size or scale of the building from the public right-of-way and Staff would support approval at the HAWP stage; but wants to remind the applicant that window specifications need to be included with the Historic Area Work Permit application. Staff also finds that the co-planer location of the western wall is appropriate. Typically, additions are required to be inset from the historic wall plane to differentiate the new from the historic. Because the building is categorized as Non-Contributing, Staff finds that the co-planer wall will not impact the scale of the house and it is toward the rear to a degree that it will not impair the character of the surrounding district. Additionally, Staff finds that the change in exterior material sufficiently differentiates the new construction from the historic. Staff finds that the flat roof form is acceptable in this location as it retains the expression of the historic rearorientated hipped-roof. Staff could also support the use of a rear-facing gable or hipped roof that extended the existing roof massing.