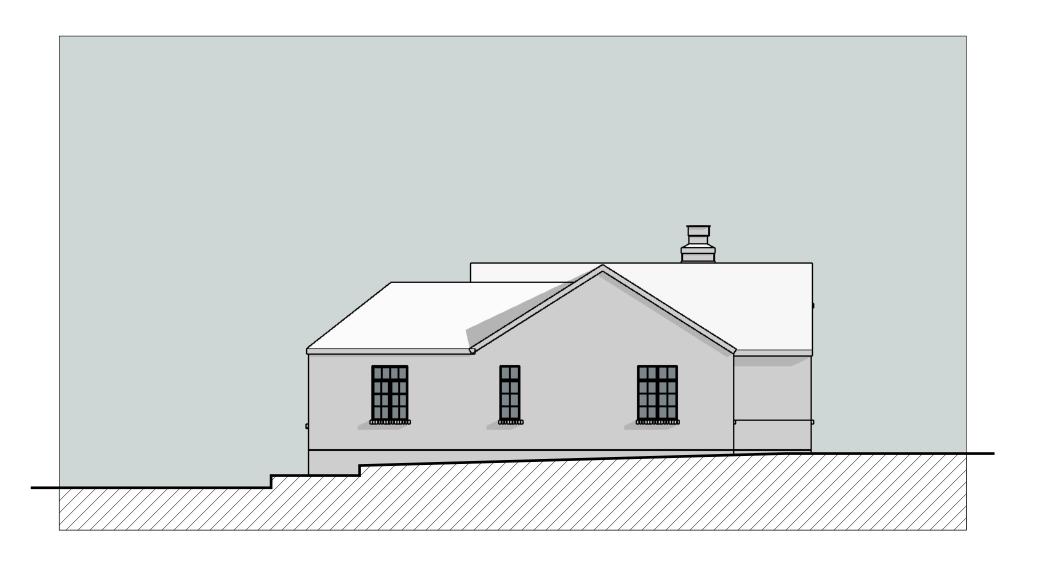

The flat roof section in the northwest corner of the house will be co-planer to the historic wall plane with wood lap siding matching the siding in the west-facing gable with clerestory windows. It will be constructed on 8" × 8" (eight-inch square) wood piers. The addition proposes to continue the historic eave height and will have a flat roof.

Figure 2: The proposed addition will project along the west (left) wall plane, but due to the narrow setback is only visible from a narrow vantage point.

The rear elevation of the addition faces outside of the district and has a low wall with casement windows with transom windows above matching the clerestory.

As this building is categorized Non-Contributing to the Takoma Park Historic District, Staff finds that the materials and window details do not impact the size or scale of the building from the public right-of-way and Staff would support approval at the HAWP stage; but wants to remind the applicant that window specifications need to be included with the Historic Area Work Permit application. Staff also finds that the co-planer location of the western wall is appropriate. Typically, additions are required to be inset from the historic wall plane to differentiate the new from the historic. Because the building is categorized as Non-Contributing, Staff finds that the co-planer wall will not impact the scale of the house and it is toward the rear to a degree that it will not impair the character of the surrounding district. Additionally, Staff finds that the change in exterior material sufficiently differentiates the new construction from the historic. Staff finds that the flat roof form is acceptable in this location as it retains the expression of the historic rearorientated hipped-roof. Staff could also support the use of a rear-facing gable or hipped roof that extended the existing roof massing.