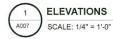

### STAFF DISCUSSION

The applicant proposes to construct an addition on the rear of the subject property. The proposed addition has a bedroom and living room on the ground floor with a new bedroom in the  $2^{nd}$  floor. The addition will be constructed on wood piers with wood lap siding that matches the wood siding in the side and rear-facing gable.

Staff will evaluate this addition in three parts: the flat-roof (northwest addition) section, the one-and-a-half story rear gable section, and the rear deck. Staff finds that overall the proposal is appropriate, though the HPC may have specific comments.

The next section of the addition will be one-and-a-half stories tall, built on wood piers, with wood lap siding matching the western wall discussed above. The roof of this section of the addition continues the rear-facing gable roof and has a flat roof section added on the western side with a large flat-roof dormer on the east side with a multi-lite casement window. This section of the rear addition will be inset from the historic wall plane, leaving a rear casement window and existing basement access door uncovered. As this is classified as Non-Contributing, most changes that aren't visible from the right-of-way are to be approved as a matter of course. The only portion of this addition that will be visible from the public right of way is a small section of the east-facing, flat-roofed dormer. Staff finds that while this this change affects the massing of the addition, it is not to a sufficient degree to impair the historic character of the district as a whole.