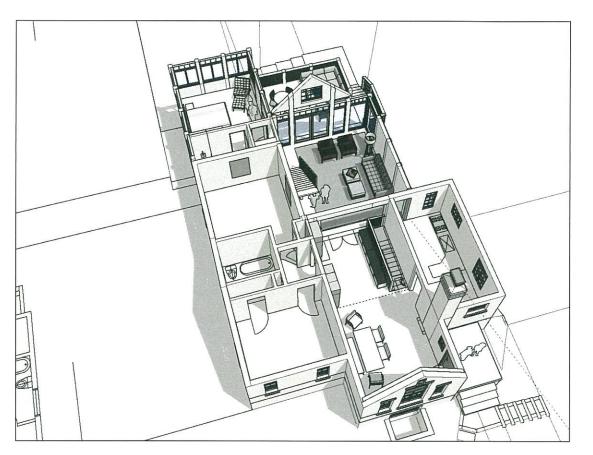

### STAFF DISCUSSION

The applicant proposes to construct an addition on the rear of the subject property. The proposed addition has a bedroom and living room on the ground floor with a new bedroom in the  $2^{nd}$  floor. The addition will be constructed on wood piers with wood lap siding that matches the wood siding in the side and rear-facing gable.

Staff will evaluate this addition in three parts: the flat-roof (northwest addition) section, the one-and-a-half story rear gable section, and the rear deck. Staff finds that overall the proposal is appropriate, though the HPC may have specific comments.

Finally, the applicant proposes constructing a rear deck. The deck will be supported by wood piers. Details for the railing and decking surface were not included in the submitted materials and need to be included with the HAWP application. A portion of the deck will be visible from the public right-of-way, see drawing A007 and the photo below. Staff finds that a wood or wood and metal railing would be appropriate for this house. This deck will have only a minimal visual impact from the public right of way and will not impair the district's character, per the *Guidelines*.

Figure 3: From the east (right) side of the house, the new deck will be partially visible from the right-of-way.