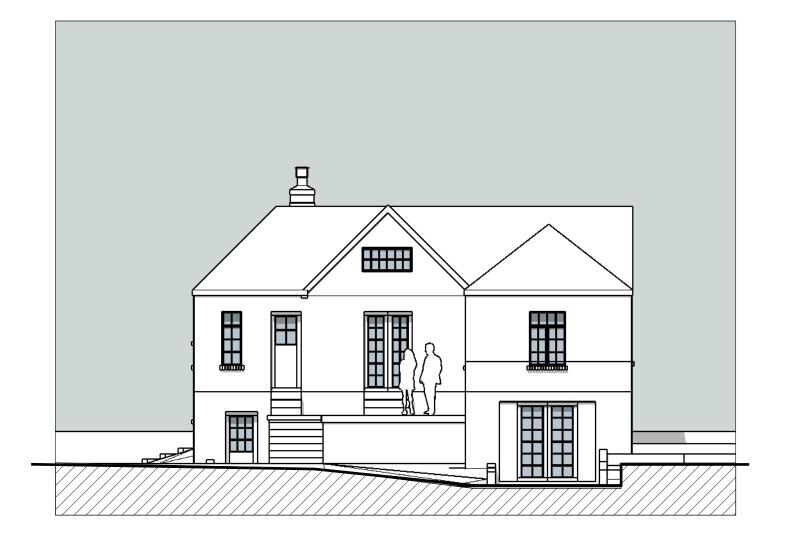

### STAFF DISCUSSION

The applicant proposes to construct an addition on the rear of the subject property. The proposed addition has a bedroom and living room on the ground floor with a new bedroom in the  $2^{nd}$  floor. The addition will be constructed on wood piers with wood lap siding that matches the wood siding in the side and rear-facing gable.

The next section of the addition will be one-and-a-half stories tall, built on wood piers, with wood lap siding matching the western wall discussed above. The roof of this section of the addition continues the rear-facing gable roof and has a flat roof section added on the western side with a large flat-roof dormer on the east side with a multi-lite casement window. This section of the rear addition will be inset from the historic wall plane, leaving a rear casement window and existing basement access door uncovered. As this is classified as Non-Contributing, most changes that aren't visible from the right-of-way are to be approved as a matter of course. The only portion of this addition that will be visible from the public right of way is a small section of the east-facing, flat-roofed dormer. Staff finds that while this this change affects the massing of the addition, it is not to a sufficient degree to impair the historic character of the district as a whole.

Finally, the applicant proposes constructing a rear deck. The deck will be supported by wood piers. Details for the railing and decking surface were not included in the submitted materials and need to be included with the HAWP application. A portion of the deck will be visible from the public right-of-way, see drawing A007 and the photo below. Staff finds that a wood or wood and metal railing would be appropriate for this house. This deck will have only a minimal visual impact from the public right of way and will not impair the district's character, per the *Guidelines*.