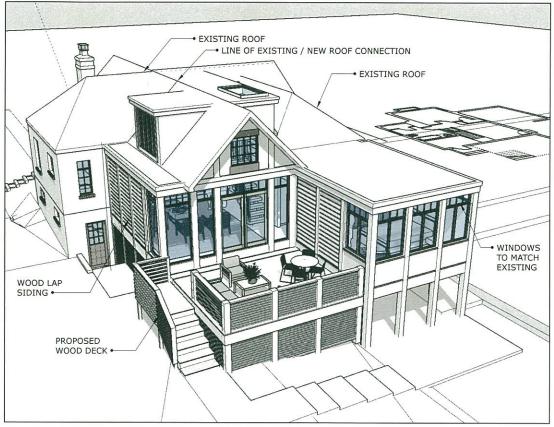

The next section of the addition will be one-and-a-half stories tall, built on wood piers, with wood lap siding matching the western wall discussed above. The roof of this section of the addition continues the rear-facing gable roof and has a flat roof section added on the western side with a large flat-roof dormer on the east side with a multi-lite casement window. This section of the rear addition will be inset from the historic wall plane, leaving a rear casement window and existing basement access door uncovered. As this is classified as Non-Contributing, most changes that aren't visible from the right-of-way are to be approved as a matter of course. The only portion of this addition that will be visible from the public right of way is a small section of the east-facing, flat-roofed dormer. Staff finds that while this this change affects the massing of the addition, it is not to a sufficient degree to impair the historic character of the district as a whole.

Finally, the applicant proposes constructing a rear deck. The deck will be supported by wood piers. Details for the railing and decking surface were not included in the submitted materials and need to be included with the HAWP application. A portion of the deck will be visible from the public right-of-way, see drawing A007 and the photo below. Staff finds that a wood or wood and metal railing would be appropriate for this house. This deck will have only a minimal visual impact from the public right of way and will not impair the district's character, per the *Guidelines*.

Figure 3: From the east (right) side of the house, the new deck will be partially visible from the right-of-way.