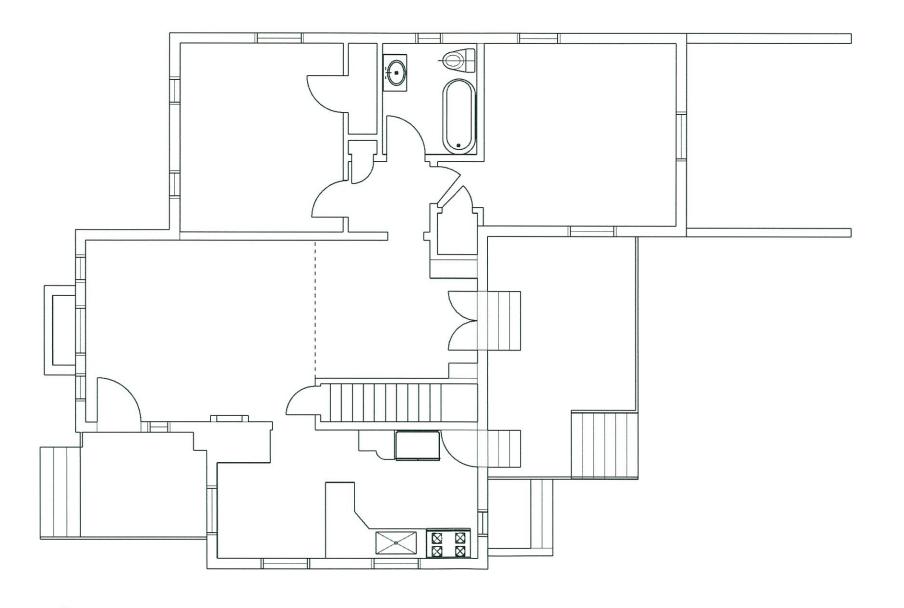

### STAFF DISCUSSION

The applicant proposes to construct an addition on the rear of the subject property. The proposed addition has a bedroom and living room on the ground floor with a new bedroom in the  $2^{nd}$  floor. The addition will be constructed on wood piers with wood lap siding that matches the wood siding in the side and rear-facing gable.

Staff will evaluate this addition in three parts: the flat-roof (northwest addition) section, the one-and-a-half story rear gable section, and the rear deck. Staff finds that overall the proposal is appropriate, though the HPC may have specific comments.

The flat roof section in the northwest corner of the house will be co-planer to the historic wall plane with wood lap siding matching the siding in the west-facing gable with clerestory windows. It will be constructed on 8" × 8" (eight-inch square) wood piers. The addition proposes to continue the historic eave height and will have a flat roof.

The next section of the addition will be one-and-a-half stories tall, built on wood piers, with wood lap siding matching the western wall discussed above. The roof of this section of the addition continues the rear-facing gable roof and has a flat roof section added on the western side with a large flat-roof dormer on the east side with a multi-lite casement window. This section of the rear addition will be inset from the historic wall plane, leaving a rear casement window and existing basement access door uncovered. As this is classified as Non-Contributing, most changes that aren't visible from the right-of-way are to be approved as a matter of course. The only portion of this addition that will be visible from the public right of way is a small section of the east-facing, flat-roofed dormer. Staff finds that while this this change affects the massing of the addition, it is not to a sufficient degree to impair the historic character of the district as a whole.