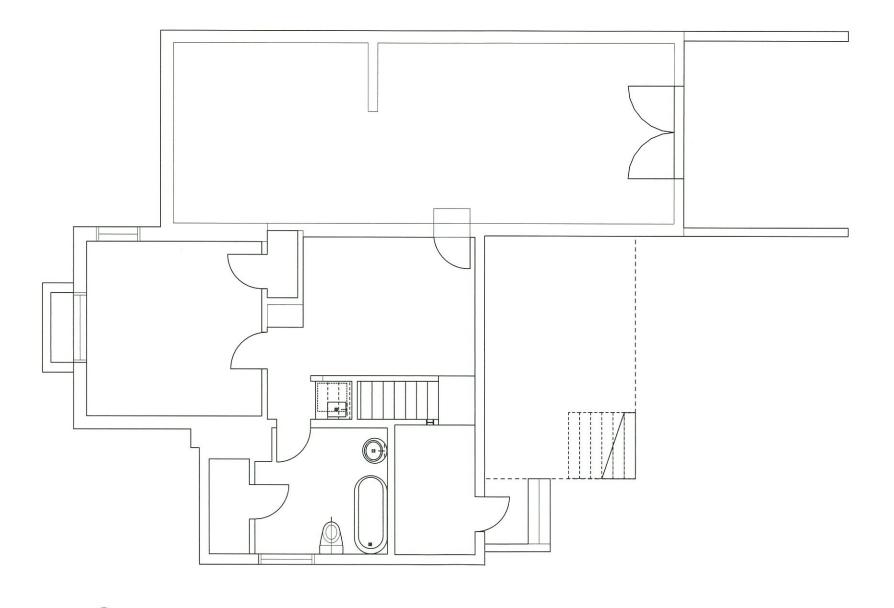

### STAFF DISCUSSION

The applicant proposes to construct an addition on the rear of the subject property. The proposed addition has a bedroom and living room on the ground floor with a new bedroom in the  $2^{nd}$  floor. The addition will be constructed on wood piers with wood lap siding that matches the wood siding in the side and rear-facing gable.

Staff will evaluate this addition in three parts: the flat-roof (northwest addition) section, the one-and-a-half story rear gable section, and the rear deck. Staff finds that overall the proposal is appropriate, though the HPC may have specific comments.

The flat roof section in the northwest corner of the house will be co-planer to the historic wall plane with wood lap siding matching the siding in the west-facing gable with clerestory windows. It will be constructed on 8" × 8" (eight-inch square) wood piers. The addition proposes to continue the historic eave height and will have a flat roof.

The next section of the addition will be one-and-a-half stories tall, built on wood piers, with wood lap siding matching the western wall discussed above. The roof of this section of the addition continues the rear-facing gable roof and has a flat roof section added on the western side with a large flat-roof dormer on the east side with a multi-lite casement window. This section of the rear addition will be inset from the historic wall plane, leaving a rear casement window and existing basement access door uncovered. As this is classified as Non-Contributing, most changes that aren't visible from the right-of-way are to be approved as a matter of course. The only portion of this addition that will be visible from the public right of way is a small section of the east-facing, flat-roofed dormer. Staff finds that while this this change affects the massing of the addition, it is not to a sufficient degree to impair the historic character of the district as a whole.