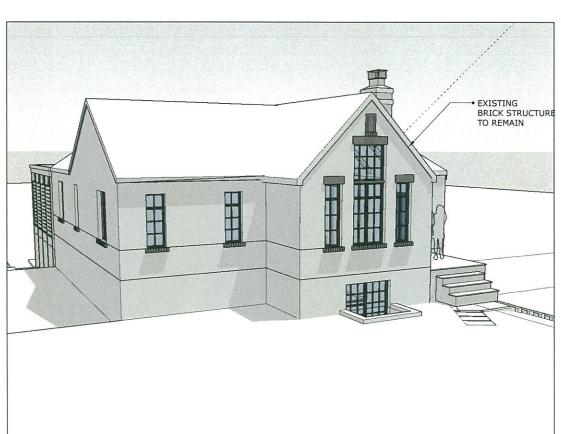

### PROPERTY DESCRIPTION

SIGNIFICANCE: Non-Contributing Resource to the Takoma Park Historic District

STYLE: Tudor Revival

DATE: c.1930s

The subject property is a one-story, brick building with a complex form, Tudor details, and a front-projecting gable. The house has multi-lite casement windows throughout. The historic

district terminates at the rear property boundary.

Figure 1: 507 Philadelphia Ave.