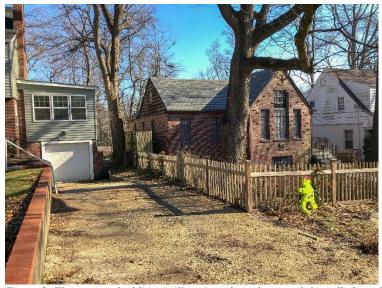

Figure 2: The proposed addition will project along the west (left) wall plane, but due to the narrow setback is only visible from a narrow vantage point.

The rear elevation of the addition faces outside of the district and has a low wall with casement windows with transom windows above matching the clerestory.