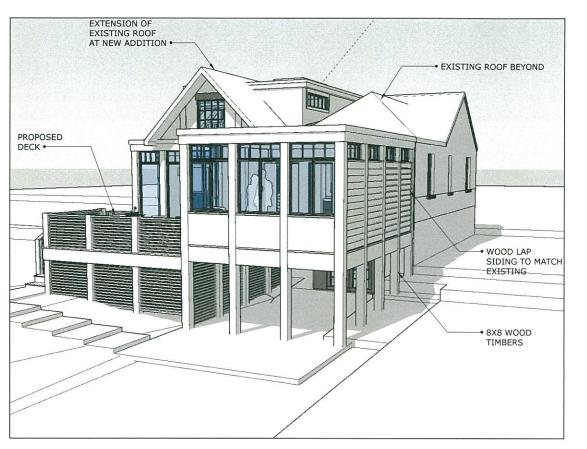

The flat roof section in the northwest corner of the house will be co-planer to the historic wall plane with wood lap siding matching the siding in the west-facing gable with clerestory windows. It will be constructed on 8" × 8" (eight-inch square) wood piers. The addition proposes to continue the historic eave height and will have a flat roof.

Figure 2: The proposed addition will project along the west (left) wall plane, but due to the narrow setback is only visible from a narrow vantage point.

The rear elevation of the addition faces outside of the district and has a low wall with casement windows with transom windows above matching the clerestory.

As this building is categorized Non-Contributing to the Takoma Park Historic District, Staff finds that the materials and window details do not impact the size or scale of the building from the public right-of-way and Staff would support approval at the HAWP stage; but wants to remind the applicant that window specifications need to be included with the Historic Area Work Permit application. Staff also finds that the co-planer location of the western wall is appropriate. Typically, additions are required to be inset from the historic wall plane to differentiate the new from the historic. Because the building is categorized as Non-Contributing, Staff finds that the co-planer wall will not impact the scale of the house and it is toward the rear to a degree that it will not impair the character of the surrounding district. Additionally, Staff finds that the change in exterior material sufficiently differentiates the new construction from the historic. Staff finds that the flat roof form is acceptable in this location as it retains the expression of the historic rearorientated hipped-roof. Staff could also support the use of a rear-facing gable or hipped roof that extended the existing roof massing.

Finally, the applicant proposes constructing a rear deck. The deck will be supported by wood piers. Details for the railing and decking surface were not included in the submitted materials and need to be included with the HAWP application. A portion of the deck will be visible from the public right-of-way, see drawing A007 and the photo below. Staff finds that a wood or wood and metal railing would be appropriate for this house. This deck will have only a minimal visual impact from the public right of way and will not impair the district's character, per the *Guidelines*.