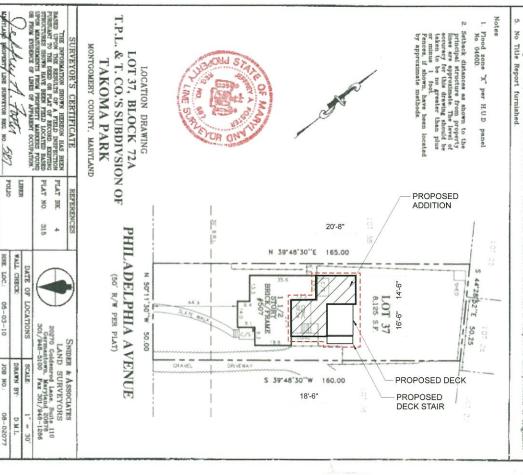

### **PROPOSAL**

The applicant proposes construct a one-story addition to the rear. The addition includes a rear deck.

Finally, the applicant proposes constructing a rear deck. The deck will be supported by wood piers. Details for the railing and decking surface were not included in the submitted materials and need to be included with the HAWP application. A portion of the deck will be visible from the public right-of-way, see drawing A007 and the photo below. Staff finds that a wood or wood and metal railing would be appropriate for this house. This deck will have only a minimal visual impact from the public right of way and will not impair the district's character, per the *Guidelines*.

Figure 3: From the east (right) side of the house, the new deck will be partially visible from the right-of-way.