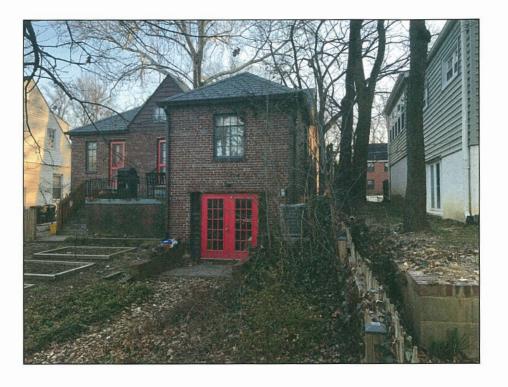

### PROPERTY DESCRIPTION

SIGNIFICANCE: Non-Contributing Resource to the Takoma Park Historic District

STYLE: Tudor Revival

DATE: c.1930s

The subject property is a one-story, brick building with a complex form, Tudor details, and a front-projecting gable. The house has multi-lite casement windows throughout. The historic

district terminates at the rear property boundary.

Figure 1: 507 Philadelphia Ave.