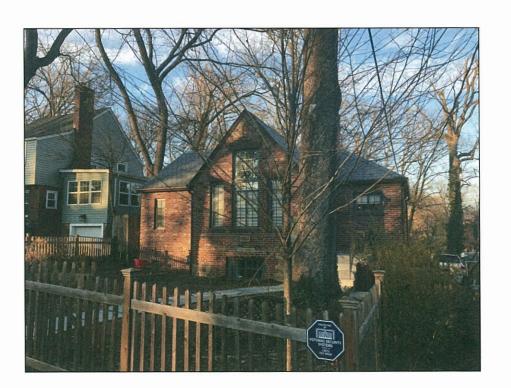

### PROPERTY DESCRIPTION

SIGNIFICANCE: Non-Contributing Resource to the Takoma Park Historic District

STYLE: Tudor Revival

DATE: c.1930s

The subject property is a one-story, brick building with a complex form, Tudor details, and a front-projecting gable. The house has multi-lite casement windows throughout. The historic

district terminates at the rear property boundary.

Figure 1: 507 Philadelphia Ave.