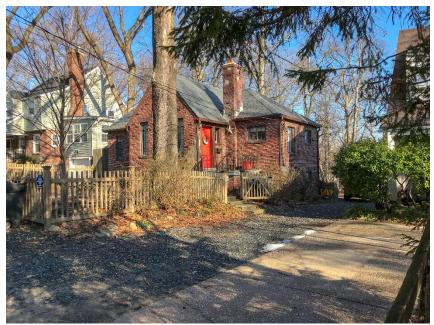

### PROPERTY DESCRIPTION

SIGNIFICANCE: Non-Contributing Resource to the Takoma Park Historic District

STYLE: Tudor Revival

DATE: c.1930s

The subject property is a one-story, brick building with a complex form, Tudor details, and a front-projecting gable. The house has multi-lite casement windows throughout. The historic

district terminates at the rear property boundary.

Figure 1: 507 Philadelphia Ave.