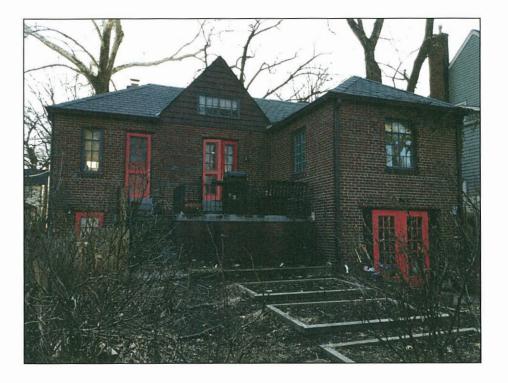

### PROPERTY DESCRIPTION

SIGNIFICANCE: Non-Contributing Resource to the Takoma Park Historic District

STYLE: Tudor Revival

DATE: c.1930s

The subject property is a one-story, brick building with a complex form, Tudor details, and a front-projecting gable. The house has multi-lite casement windows throughout. The historic

district terminates at the rear property boundary.

Figure 1: 507 Philadelphia Ave.

Finally, the applicant proposes constructing a rear deck. The deck will be supported by wood piers. Details for the railing and decking surface were not included in the submitted materials and need to be included with the HAWP application. A portion of the deck will be visible from the public right-of-way, see drawing A007 and the photo below. Staff finds that a wood or wood and metal railing would be appropriate for this house. This deck will have only a minimal visual impact from the public right of way and will not impair the district's character, per the *Guidelines*.

Figure 3: From the east (right) side of the house, the new deck will be partially visible from the right-of-way.