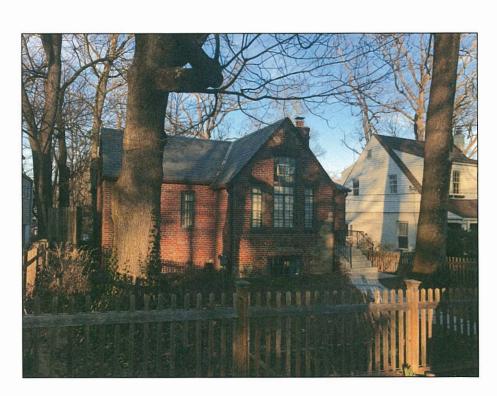

### PROPERTY DESCRIPTION

SIGNIFICANCE: Non-Contributing Resource to the Takoma Park Historic District

STYLE: Tudor Revival

DATE: c.1930s

The subject property is a one-story, brick building with a complex form, Tudor details, and a front-projecting gable. The house has multi-lite casement windows throughout. The historic

district terminates at the rear property boundary.

Figure 1: 507 Philadelphia Ave.

Figure 2: The proposed addition will project along the west (left) wall plane, but due to the narrow setback is only visible from a narrow vantage point.

The rear elevation of the addition faces outside of the district and has a low wall with casement windows with transom windows above matching the clerestory.