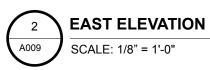

Finally, the applicant proposes constructing a rear deck. The deck will be supported by wood piers. Details for the railing and decking surface were not included in the submitted materials and need to be included with the HAWP application. A portion of the deck will be visible from the public right-of-way, see drawing A007 and the photo below. Staff finds that a wood or wood and metal railing would be appropriate for this house. This deck will have only a minimal visual impact from the public right of way and will not impair the district's character, per the *Guidelines*.

Figure 3: From the east (right) side of the house, the new deck will be partially visible from the right-of-way.