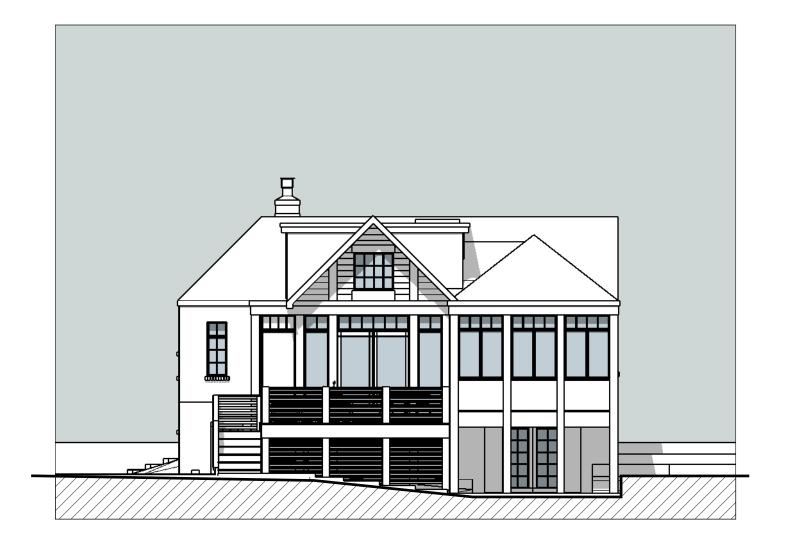

Figure 2: The proposed addition will project along the west (left) wall plane, but due to the narrow setback is only visible from a narrow vantage point.

The rear elevation of the addition faces outside of the district and has a low wall with casement windows with transom windows above matching the clerestory.

As this building is categorized Non-Contributing to the Takoma Park Historic District, Staff finds that the materials and window details do not impact the size or scale of the building from the public right-of-way and Staff would support approval at the HAWP stage; but wants to remind the applicant that window specifications need to be included with the Historic Area Work Permit application. Staff also finds that the co-planer location of the western wall is appropriate. Typically, additions are required to be inset from the historic wall plane to differentiate the new from the historic. Because the building is categorized as Non-Contributing, Staff finds that the co-planer wall will not impact the scale of the house and it is toward the rear to a degree that it will not impair the character of the surrounding district. Additionally, Staff finds that the change in exterior material sufficiently differentiates the new construction from the historic. Staff finds that the flat roof form is acceptable in this location as it retains the expression of the historic rearorientated hipped-roof. Staff could also support the use of a rear-facing gable or hipped roof that extended the existing roof massing.

The next section of the addition will be one-and-a-half stories tall, built on wood piers, with wood lap siding matching the western wall discussed above. The roof of this section of the addition continues the rear-facing gable roof and has a flat roof section added on the western side with a large flat-roof dormer on the east side with a multi-lite casement window. This section of the rear addition will be inset from the historic wall plane, leaving a rear casement window and existing basement access door uncovered. As this is classified as Non-Contributing, most changes that aren't visible from the right-of-way are to be approved as a matter of course. The only portion of this addition that will be visible from the public right of way is a small section of the east-facing, flat-roofed dormer. Staff finds that while this this change affects the massing of the addition, it is not to a sufficient degree to impair the historic character of the district as a whole.

Finally, the applicant proposes constructing a rear deck. The deck will be supported by wood piers. Details for the railing and decking surface were not included in the submitted materials and need to be included with the HAWP application. A portion of the deck will be visible from the public right-of-way, see drawing A007 and the photo below. Staff finds that a wood or wood and metal railing would be appropriate for this house. This deck will have only a minimal visual impact from the public right of way and will not impair the district's character, per the *Guidelines*.