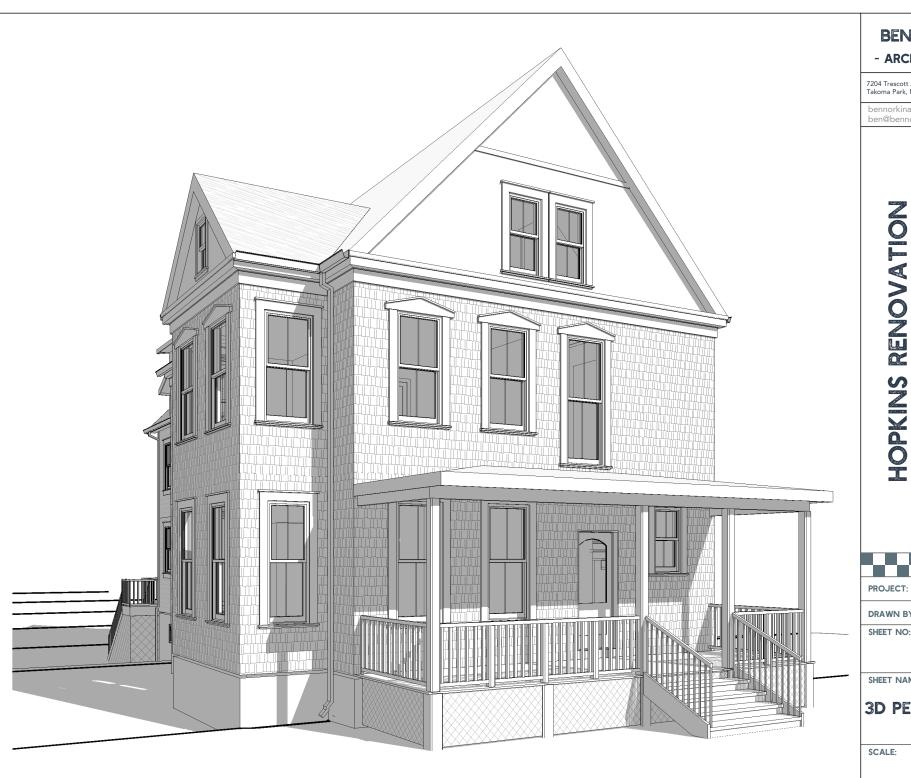

### PROPERTY DESCRIPTION

SIGNIFICANCE: Contributing Resource to the Takoma Park Historic District

STYLE: Queen Anne DATE: c.1890-1905

The subject property is a two-and-a-half stories tall, four bays wide, Queen Anne-style dwelling with cedar shingle siding and a cross gable roof.

### **PROPOSAL**

The applicant proposes to:

- Remove the Doric columns in the porch and install square columns and install a balustrade in the front porch;
- Construct an addition at the rear that extends the 2<sup>nd</sup> and 3<sup>rd</sup> floor above the existing addition;
- Install gutters and downspouts;
- Fenestration changes on the right elevation; and
- Other changes that are restorative or other repairs that do not require HPC review.

### **Porch Alterations**

The applicant proposes several modifications to the existing porch. First, the applicant proposes removing the exiting shed roof on the porch and installing a hipped roof. Second, the applicant proposes to remove the Doric columns and replace them with square columns. The applicant proposes to install a new wood baluster with a 2" (two inch) square pickets and a new set of front stairs with a handrail matching the balustrade.

maps show a full-width porch dating to at least 1927, but those records to not indicate porch roof type. However, Staff finds that a hipped roof would be period-appropriate. The house to the left has a full-width hipped roof porch and the house to the right has a full-width shed roofed porch. Staff finds that an alteration to this feature would be acceptable. Staff additionally finds that square columns would be a period-appropriate design. Wood columns are the appropriate material for this architectural feature.

The proposed front baluster is simply detailed and will not detract from the historic appearance of the house. Staff supports approval of this element.

The applicant proposes to remove the side loading steps, which do not appear to be historic, and to replace the front-loading steps with a new set that includes a railing. These features do not appear historic and their replacement with the simply detailed wood steps would be appropriate. Staff is uncertain if the rise of the proposed steps will be lower than the existing or if there will be an accompanying grade change as the proposal will add an additional stair. Staff finds the changes to the porch are compatible with the historic character of the house (Standard 5 and 24A-8(b)(1)) and supports approval of the porch alterations.