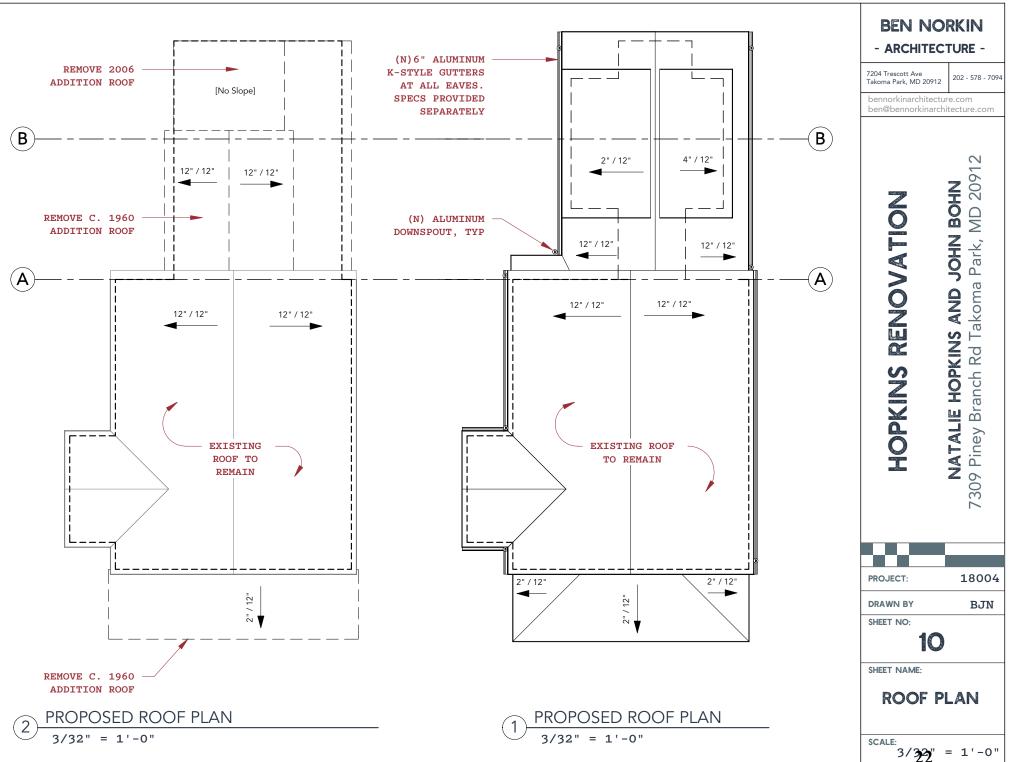

### **Gutters and Downspouts**

The applicant proposes to install aluminum gutters and downspouts. The applicant proposes to install an aluminum, K-style gutter. Staff finds that this design is appropriate for the house and will not detract from the historic character of the house or surrounding district. Staff supports approval of this element under 24A-8(b)(1) and (2).