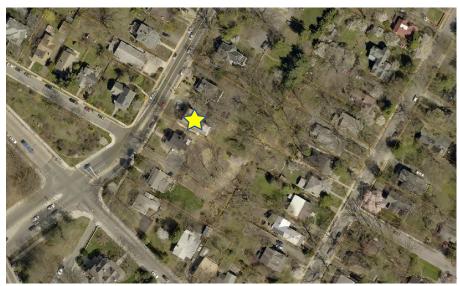

At the rear of the house there are two additions. The larger addition was constructed c. 1960, while the other addition was constructed in 2006.

Figure 1: 7309 Piney Branch Rd. is located near Eastern Ave. and the Washington D.C. border.