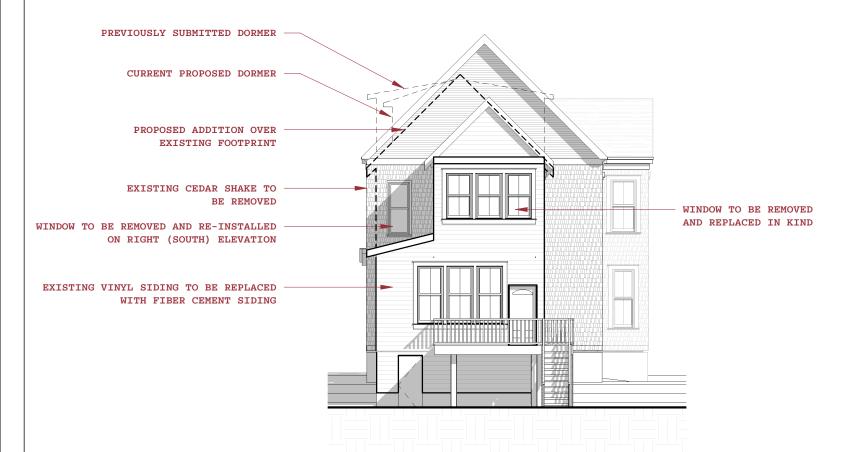

### **Rear Addition**

The applicant proposes to construct an addition at the rear that will expand to the 2<sup>nd</sup> and 3<sup>rd</sup> floors above the footprint of the exiting rear additions. The addition will be clad in Hardi clapboard siding with wood corner trim. The proposed windows are vinyl clad wood, Andersen 200 Series in a two-over-two configuration throughout. The roof pitch of the rear addition will mirror the historic roof, with a ridgeline 4' 6" (four feet, six inches) lower than the historic gable ridge. To create more occupiable space, the applicant proposes to construct dormers to either side.

The proposed addition will be constructed above the footprint of the c.1960 and 2006 additions at the rear. These additions are inset by 13" (thirteen inches) from the right historic wall plane and are inset by several feet from the left wall. The view of the addition from the left is further obscured by the bay window on the left elevation. The gable roof of the addition will be 4' 6" (four feet, six inches) lower than the historic gable roof. The proposed addition will provide access to all three floors of living space. This will be accomplished in the 3<sup>rd</sup> floor by adding a large shed dormer to both sides of the dormer. At the preliminary consultation the HPC determined that the dormer on the left side of the house would not detract from the historic appearance of the house and would support approval of this element at the HAWP stage. In revising the proposal for the right side of the addition the applicant encountered feasibility and cost challenges with matching the eave height, so in order to reduce the visual impact of the dormer, the applicant took the following steps:

- Inset south wall of dormer 21" from the exterior walls below
- Reduced dormer width from 16'-0" to 14'-6"
- Reduced wall plate height and increased slope of south roof
- Shifted entire dormer to rear. Previous design was  $\pm 4$ '-9" from existing roof, current proposal is  $\pm 6$ '-9" from existing roof.

The changes to the design are best detailed in drawings 13 and 16 submitted with the application materials.

Figure 2: Rear elevation showing the outline of the previous and revision for the dormer.

The HPC's initial recommendation was to raise the eave line and increase the pitch of the roof. This would have provided significantly more clearance in the third floor. The other alternative recommended was to inset the dormer from the wall plane and to move it further to the rear. The applicant indicated that raising the eave was not feasible and instead raised the dormer roof pitch, brought the dormer in by 21" (twenty-one inches), and shifted the dormer to the rear by an additional 2' (two feet). Staff finds that this change significantly reduces the visual impact of the dormer from the previous proposal. The submission reviewed by the HPC at the prelim not only proposed a taller dormer that was closer to the right of way, but also created a four-story vertical wall plane which had the effect of increasing the massing of the rear addition. By reducing the size of the dormer and pulling it away from the wall plane, the impact the dormer has on the historic building and surrounding district is significantly reduced. Staff finds that dormer is compatible with the historic house in size, scale, and massing supports approval under 24A-8(b)(2).

The windows proposed for the new addition are all two-over-two Andersen 200 series vinyl-clad wood windows. This configuration is found throughout the historic house and Staff finds the lite pattern to be compatible. Staff, however, does not find the material to be appropriate for the Takoma Park Historic District, as the HPC has not approve vinyl clad wood windows on additions to contributing buildings. Staff recommends the HPC approve the proposed window locations and configuration, but include the condition for approval that the windows be wood or aluminum clad wood windows. The exterior of vinyl windows is too flat to be compatible and especially when coupled with Hardi siding - does not provide adequate shadow lines or depth on new construction to be compatible with the historic. Staff and the HPC have consistently determined that wood or aluminum clad wood windows have sufficient depth to be compatible on additions to contributing buildings in the Takoma Park Historic District.

### **Fenestration Alterations to the Right Elevation**

The window placement on the right elevation has been significantly altered. There are two non-historic fixed windows on the first floor on the right elevation. The applicant proposes removing these two windows and installing a window on this elevation. This window introduced on this elevation will be a historic wood window, removed from the rear of the house, and installed directly under a second-floor window. Staff finds that this change will enhance the historic character of the house by removing the non-historic windows and stacking the windows on this elevation. Staff recommends approval of the window removal and relocation.