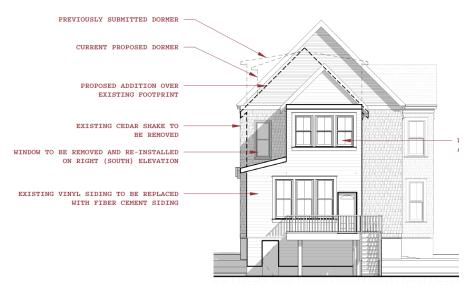

### **Rear Addition**

The applicant proposes to construct an addition at the rear that will expand to the 2<sup>nd</sup> and 3<sup>rd</sup> floors above the footprint of the exiting rear additions. The addition will be clad in Hardi clapboard siding with wood corner trim. The proposed windows are vinyl clad wood, Andersen 200 Series in a two-over-two configuration throughout. The roof pitch of the rear addition will mirror the historic roof, with a ridgeline 4' 6" (four feet, six inches) lower than the historic gable ridge. To create more occupiable space, the applicant proposes to construct dormers to either side.

The proposed addition will be constructed above the footprint of the c.1960 and 2006 additions at the rear. These additions are inset by 13" (thirteen inches) from the right historic wall plane and are inset by several feet from the left wall. The view of the addition from the left is further obscured by the bay window on the left elevation. The gable roof of the addition will be 4' 6" (four feet, six inches) lower than the historic gable roof. The proposed addition will provide access to all three floors of living space. This will be accomplished in the 3<sup>rd</sup> floor by adding a large shed dormer to both sides of the dormer. At the preliminary consultation the HPC determined that the dormer on the left side of the house would not detract from the historic appearance of the house and would support approval of this element at the HAWP stage. In revising the proposal for the right side of the addition the applicant encountered feasibility and cost challenges with matching the eave height, so in order to reduce the visual impact of the dormer, the applicant took the following steps:

- Inset south wall of dormer 21" from the exterior walls below
- Reduced dormer width from 16'-0" to 14'-6"
- Reduced wall plate height and increased slope of south roof
- Shifted entire dormer to rear. Previous design was  $\pm 4$ '-9" from existing roof, current proposal is  $\pm 6$ '-9" from existing roof.

The changes to the design are best detailed in drawings 13 and 16 submitted with the application materials.

Figure 2: Rear elevation showing the outline of the previous and revision for the dormer.

The HPC's initial recommendation was to raise the eave line and increase the pitch of the roof. This would have provided significantly more clearance in the third floor. The other alternative recommended was to inset the dormer from the wall plane and to move it further to the rear. The applicant indicated that raising the eave was not feasible and instead raised the dormer roof pitch, brought the dormer in by 21" (twenty-one inches), and shifted the dormer to the rear by an additional 2' (two feet). Staff finds that this change significantly reduces the visual impact of the dormer from the previous proposal. The submission reviewed by the HPC at the prelim not only proposed a taller dormer that was closer to the right of way, but also created a four-story vertical wall plane which had the effect of increasing the massing of the rear addition. By reducing the size of the dormer and pulling it away from the wall plane, the impact the dormer has on the historic building and surrounding district is significantly reduced. Staff finds that dormer is compatible with the historic house in size, scale, and massing supports approval under 24A-8(b)(2).