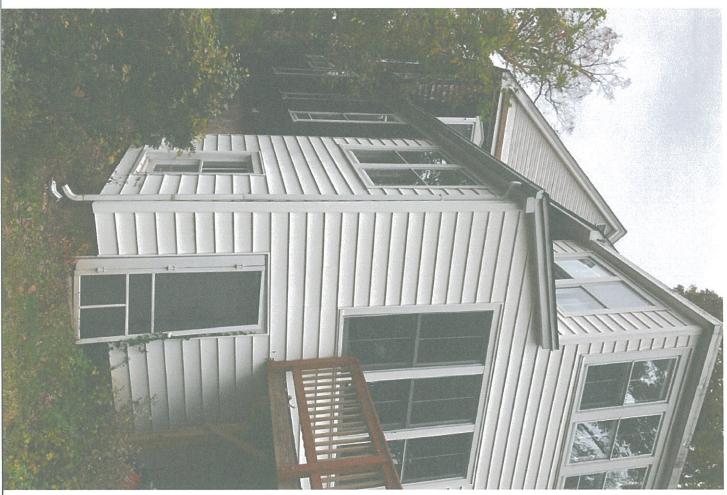

### **Rear Addition**

The applicant proposes to construct an addition at the rear that will expand to the 2<sup>nd</sup> and 3<sup>rd</sup> floors above the footprint of the exiting rear additions. The addition will be clad in Hardi clapboard siding with wood corner trim. The proposed windows are vinyl clad wood, Andersen 200 Series in a two-over-two configuration throughout. The roof pitch of the rear addition will mirror the historic roof, with a ridgeline 4' 6" (four feet, six inches) lower than the historic gable ridge. To create more occupiable space, the applicant proposes to construct dormers to either side.

The proposed addition will be constructed above the footprint of the c.1960 and 2006 additions at the rear. These additions are inset by 13" (thirteen inches) from the right historic wall plane and are inset by several feet from the left wall. The view of the addition from the left is further obscured by the bay window on the left elevation. The gable roof of the addition will be 4' 6" (four feet, six inches) lower than the historic gable roof. The proposed addition will provide access to all three floors of living space. This will be accomplished in the 3<sup>rd</sup> floor by adding a large shed dormer to both sides of the dormer. At the preliminary consultation the HPC determined that the dormer on the left side of the house would not detract from the historic appearance of the house and would support approval of this element at the HAWP stage. In revising the proposal for the right side of the addition the applicant encountered feasibility and cost challenges with matching the eave height, so in order to reduce the visual impact of the dormer, the applicant took the following steps:

The windows proposed for the new addition are all two-over-two Andersen 200 series vinyl-clad wood windows. This configuration is found throughout the historic house and Staff finds the lite pattern to be compatible. Staff, however, does not find the material to be appropriate for the Takoma Park Historic District, as the HPC has not approve vinyl clad wood windows on additions to contributing buildings. Staff recommends the HPC approve the proposed window locations and configuration, but include the condition for approval that the windows be wood or aluminum clad wood windows. The exterior of vinyl windows is too flat to be compatible and especially when coupled with Hardi siding - does not provide adequate shadow lines or depth on new construction to be compatible with the historic. Staff and the HPC have consistently determined that wood or aluminum clad wood windows have sufficient depth to be compatible on additions to contributing buildings in the Takoma Park Historic District.