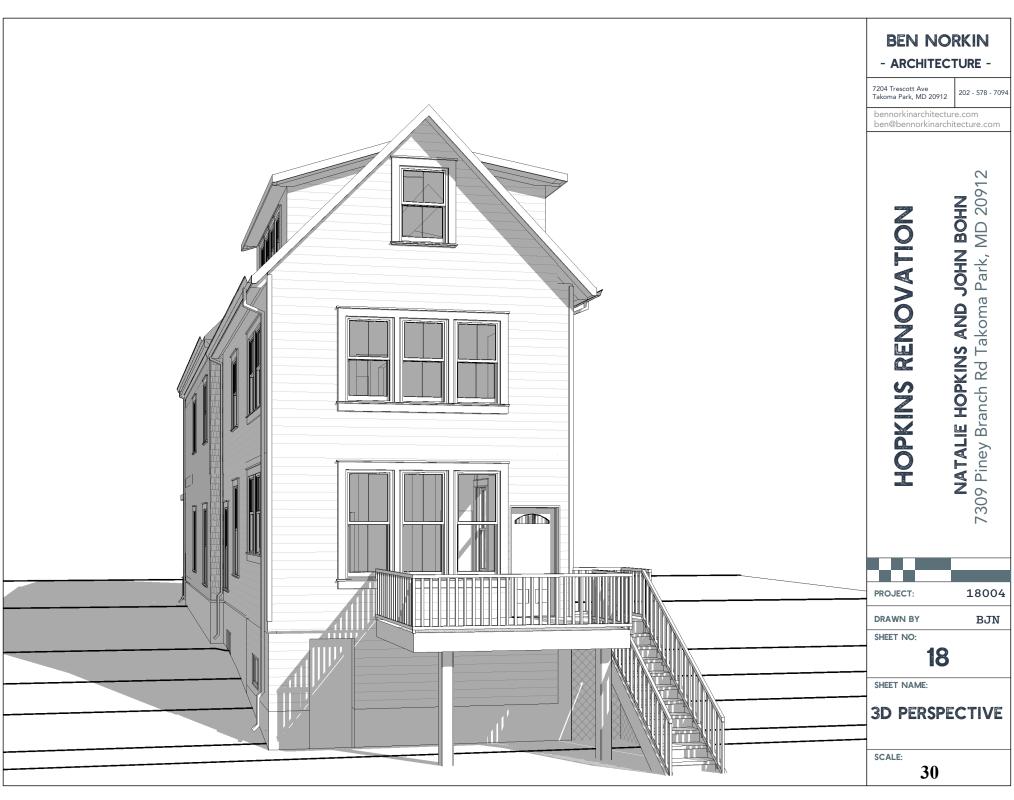

### **Porch Alterations**

The applicant proposes several modifications to the existing porch. First, the applicant proposes removing the exiting shed roof on the porch and installing a hipped roof. Second, the applicant proposes to remove the Doric columns and replace them with square columns. The applicant proposes to install a new wood baluster with a 2" (two inch) square pickets and a new set of front stairs with a handrail matching the balustrade.

The proposed front baluster is simply detailed and will not detract from the historic appearance of the house. Staff supports approval of this element.

The applicant proposes to remove the side loading steps, which do not appear to be historic, and to replace the front-loading steps with a new set that includes a railing. These features do not appear historic and their replacement with the simply detailed wood steps would be appropriate. Staff is uncertain if the rise of the proposed steps will be lower than the existing or if there will be an accompanying grade change as the proposal will add an additional stair. Staff finds the changes to the porch are compatible with the historic character of the house (Standard 5 and 24A-8(b)(1)) and supports approval of the porch alterations.

### Other Changes Not Subject to HPC Review

The applicant proposes to replace the existing non-historic front door with the original front door, which has been stored in the basement. There is a historical basis for this and it is an original feature which should not be subject to HPC review and approval. This work is eligible for the County historic preservation tax credit. Additionally, the applicant proposes to repair the window in the north-facing gable. As this is an exterior repair it does not require review and approval from the HPC and is also eligible for the County historic preservation tax credit. The applicant proposes to undertake several other changes to the basement; however, these changes are on the interior and will not have a visual impact on the exterior of the house or on the right-of-way and are not subject to review.