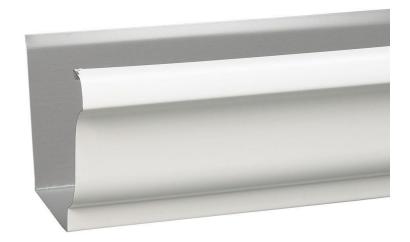

### **Gutters and Downspouts**

The applicant proposes to install aluminum gutters and downspouts. The applicant proposes to install an aluminum, K-style gutter. Staff finds that this design is appropriate for the house and will not detract from the historic character of the house or surrounding district. Staff supports approval of this element under 24A-8(b)(1) and (2).