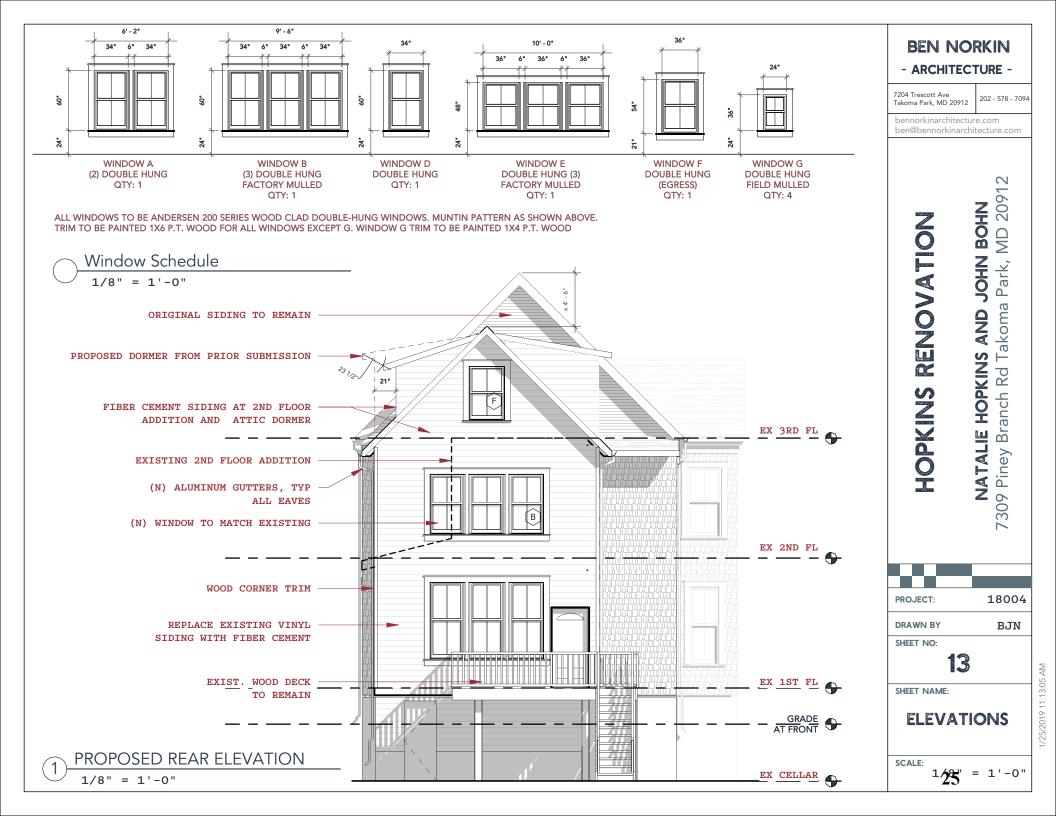

### **Rear Addition**

The applicant proposes to construct an addition at the rear that will expand to the 2<sup>nd</sup> and 3<sup>rd</sup> floors above the footprint of the exiting rear additions. The addition will be clad in Hardi clapboard siding with wood corner trim. The proposed windows are vinyl clad wood, Andersen 200 Series in a two-over-two configuration throughout. The roof pitch of the rear addition will mirror the historic roof, with a ridgeline 4' 6" (four feet, six inches) lower than the historic gable ridge. To create more occupiable space, the applicant proposes to construct dormers to either side.

The windows proposed for the new addition are all two-over-two Andersen 200 series vinyl-clad wood windows. This configuration is found throughout the historic house and Staff finds the lite pattern to be compatible. Staff, however, does not find the material to be appropriate for the Takoma Park Historic District, as the HPC has not approve vinyl clad wood windows on additions to contributing buildings. Staff recommends the HPC approve the proposed window locations and configuration, but include the condition for approval that the windows be wood or aluminum clad wood windows. The exterior of vinyl windows is too flat to be compatible and especially when coupled with Hardi siding - does not provide adequate shadow lines or depth on new construction to be compatible with the historic. Staff and the HPC have consistently determined that wood or aluminum clad wood windows have sufficient depth to be compatible on additions to contributing buildings in the Takoma Park Historic District.

### **Fenestration Alterations to the Right Elevation**

The window placement on the right elevation has been significantly altered. There are two non-historic fixed windows on the first floor on the right elevation. The applicant proposes removing these two windows and installing a window on this elevation. This window introduced on this elevation will be a historic wood window, removed from the rear of the house, and installed directly under a second-floor window. Staff finds that this change will enhance the historic character of the house by removing the non-historic windows and stacking the windows on this elevation. Staff recommends approval of the window removal and relocation.