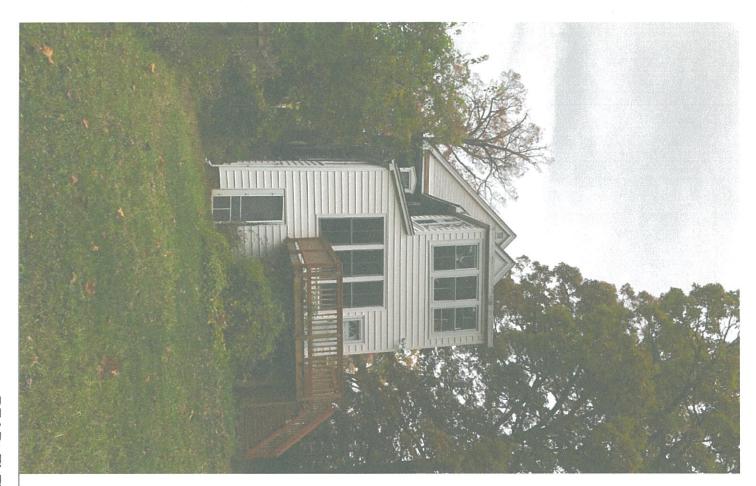

At the rear of the house there are two additions. The larger addition was constructed c. 1960, while the other addition was constructed in 2006.

Figure 1: 7309 Piney Branch Rd. is located near Eastern Ave. and the Washington D.C. border.

### **Rear Addition**

The applicant proposes to construct an addition at the rear that will expand to the 2<sup>nd</sup> and 3<sup>rd</sup> floors above the footprint of the exiting rear additions. The addition will be clad in Hardi clapboard siding with wood corner trim. The proposed windows are vinyl clad wood, Andersen 200 Series in a two-over-two configuration throughout. The roof pitch of the rear addition will mirror the historic roof, with a ridgeline 4' 6" (four feet, six inches) lower than the historic gable ridge. To create more occupiable space, the applicant proposes to construct dormers to either side.

The proposed addition will be constructed above the footprint of the c.1960 and 2006 additions at the rear. These additions are inset by 13" (thirteen inches) from the right historic wall plane and are inset by several feet from the left wall. The view of the addition from the left is further obscured by the bay window on the left elevation. The gable roof of the addition will be 4' 6" (four feet, six inches) lower than the historic gable roof. The proposed addition will provide access to all three floors of living space. This will be accomplished in the 3<sup>rd</sup> floor by adding a large shed dormer to both sides of the dormer. At the preliminary consultation the HPC determined that the dormer on the left side of the house would not detract from the historic appearance of the house and would support approval of this element at the HAWP stage. In revising the proposal for the right side of the addition the applicant encountered feasibility and cost challenges with matching the eave height, so in order to reduce the visual impact of the dormer, the applicant took the following steps: