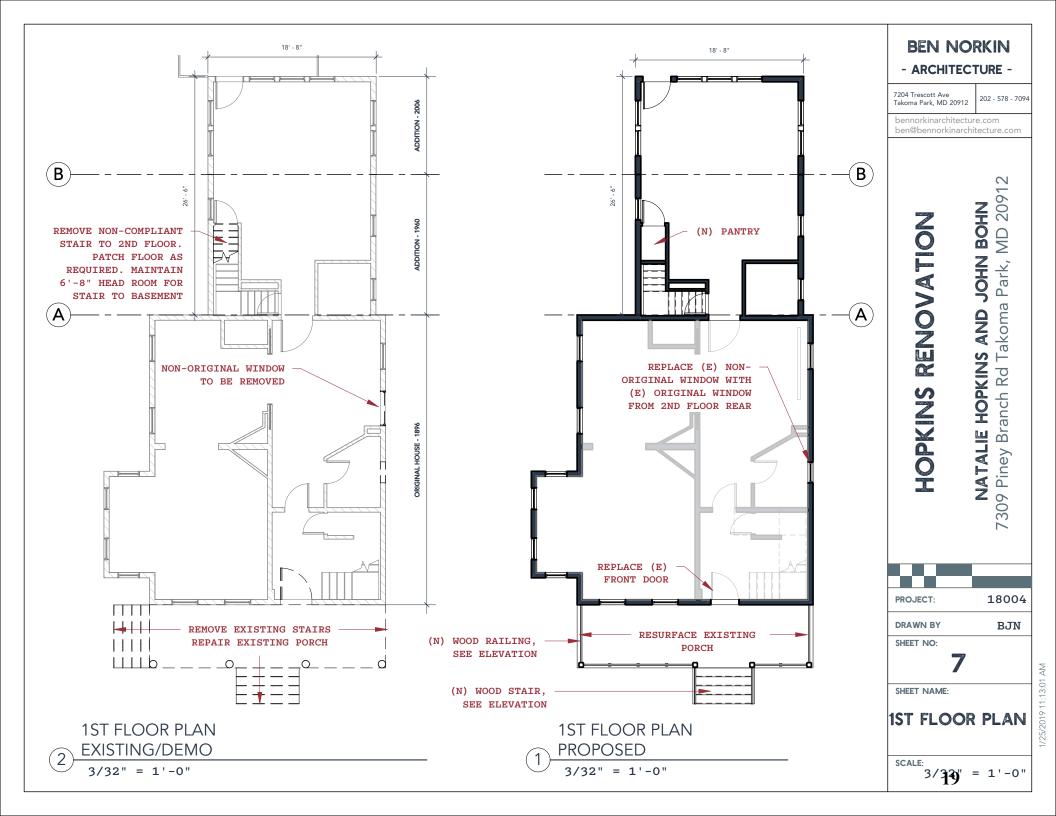

### **Porch Alterations**

The applicant proposes several modifications to the existing porch. First, the applicant proposes removing the exiting shed roof on the porch and installing a hipped roof. Second, the applicant proposes to remove the Doric columns and replace them with square columns. The applicant proposes to install a new wood baluster with a 2" (two inch) square pickets and a new set of front stairs with a handrail matching the balustrade.

The applicant indicates that the current porch was modified or significantly altered c.1960 and while there is no documentary evidence included with the application, Staff finds this to be a reasonable conclusion. The remainder of the house was significantly modified during that time. Staff cannot determine of the existing front porch is historic or a later replacement. Sanborn

maps show a full-width porch dating to at least 1927, but those records to not indicate porch roof type. However, Staff finds that a hipped roof would be period-appropriate. The house to the left has a full-width hipped roof porch and the house to the right has a full-width shed roofed porch. Staff finds that an alteration to this feature would be acceptable. Staff additionally finds that square columns would be a period-appropriate design. Wood columns are the appropriate material for this architectural feature.

The proposed front baluster is simply detailed and will not detract from the historic appearance of the house. Staff supports approval of this element.

The applicant proposes to remove the side loading steps, which do not appear to be historic, and to replace the front-loading steps with a new set that includes a railing. These features do not appear historic and their replacement with the simply detailed wood steps would be appropriate. Staff is uncertain if the rise of the proposed steps will be lower than the existing or if there will be an accompanying grade change as the proposal will add an additional stair. Staff finds the changes to the porch are compatible with the historic character of the house (Standard 5 and 24A-8(b)(1)) and supports approval of the porch alterations.

### **Fenestration Alterations to the Right Elevation**

The window placement on the right elevation has been significantly altered. There are two non-historic fixed windows on the first floor on the right elevation. The applicant proposes removing these two windows and installing a window on this elevation. This window introduced on this elevation will be a historic wood window, removed from the rear of the house, and installed directly under a second-floor window. Staff finds that this change will enhance the historic character of the house by removing the non-historic windows and stacking the windows on this elevation. Staff recommends approval of the window removal and relocation.

### Other Changes Not Subject to HPC Review

The applicant proposes to replace the existing non-historic front door with the original front door, which has been stored in the basement. There is a historical basis for this and it is an original feature which should not be subject to HPC review and approval. This work is eligible for the County historic preservation tax credit. Additionally, the applicant proposes to repair the window in the north-facing gable. As this is an exterior repair it does not require review and approval from the HPC and is also eligible for the County historic preservation tax credit. The applicant proposes to undertake several other changes to the basement; however, these changes are on the interior and will not have a visual impact on the exterior of the house or on the right-of-way and are not subject to review.