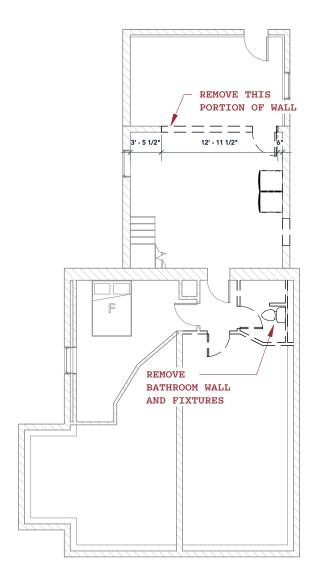

### Other Changes Not Subject to HPC Review

The applicant proposes to replace the existing non-historic front door with the original front door, which has been stored in the basement. There is a historical basis for this and it is an original feature which should not be subject to HPC review and approval. This work is eligible for the County historic preservation tax credit. Additionally, the applicant proposes to repair the window in the north-facing gable. As this is an exterior repair it does not require review and approval from the HPC and is also eligible for the County historic preservation tax credit. The applicant proposes to undertake several other changes to the basement; however, these changes are on the interior and will not have a visual impact on the exterior of the house or on the right-of-way and are not subject to review.