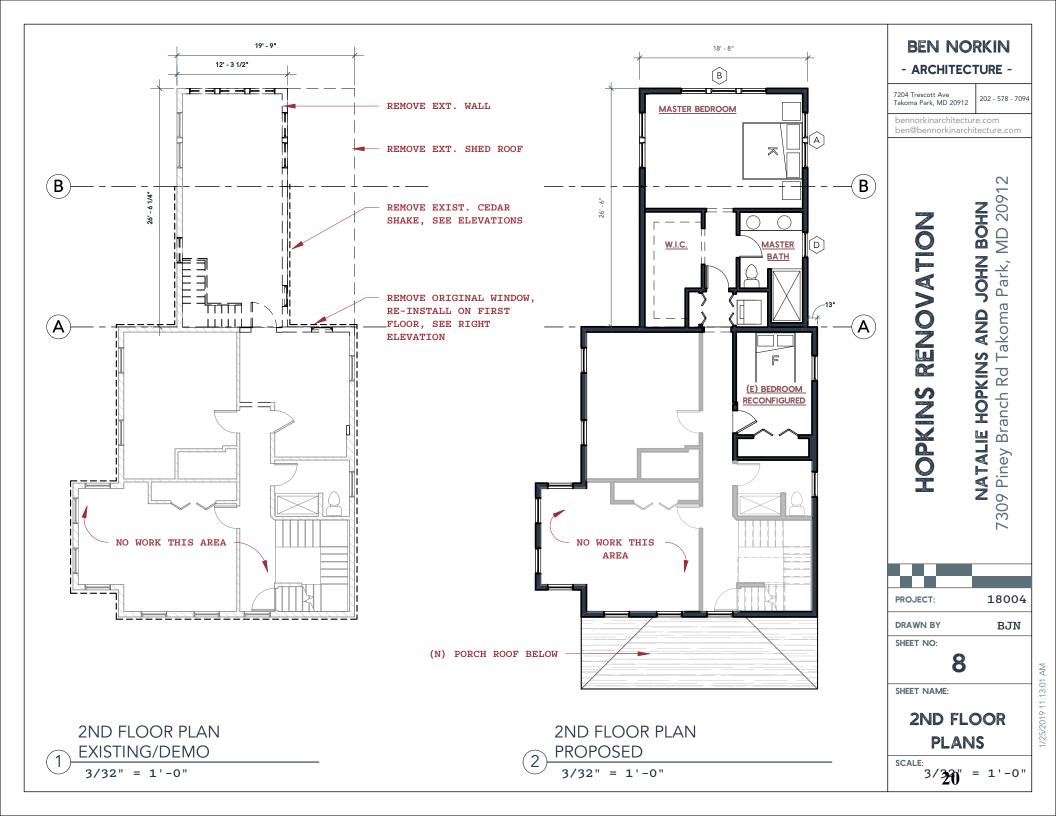

### **Rear Addition**

The applicant proposes to construct an addition at the rear that will expand to the 2<sup>nd</sup> and 3<sup>rd</sup> floors above the footprint of the exiting rear additions. The addition will be clad in Hardi clapboard siding with wood corner trim. The proposed windows are vinyl clad wood, Andersen 200 Series in a two-over-two configuration throughout. The roof pitch of the rear addition will mirror the historic roof, with a ridgeline 4' 6" (four feet, six inches) lower than the historic gable ridge. To create more occupiable space, the applicant proposes to construct dormers to either side.

The proposed addition will be constructed above the footprint of the c.1960 and 2006 additions at the rear. These additions are inset by 13" (thirteen inches) from the right historic wall plane and are inset by several feet from the left wall. The view of the addition from the left is further obscured by the bay window on the left elevation. The gable roof of the addition will be 4' 6" (four feet, six inches) lower than the historic gable roof. The proposed addition will provide access to all three floors of living space. This will be accomplished in the 3<sup>rd</sup> floor by adding a large shed dormer to both sides of the dormer. At the preliminary consultation the HPC determined that the dormer on the left side of the house would not detract from the historic appearance of the house and would support approval of this element at the HAWP stage. In revising the proposal for the right side of the addition the applicant encountered feasibility and cost challenges with matching the eave height, so in order to reduce the visual impact of the dormer, the applicant took the following steps:

- Inset south wall of dormer 21" from the exterior walls below
- Reduced dormer width from 16'-0" to 14'-6"
- Reduced wall plate height and increased slope of south roof
- Shifted entire dormer to rear. Previous design was  $\pm 4$ '-9" from existing roof, current proposal is  $\pm 6$ '-9" from existing roof.

The changes to the design are best detailed in drawings 13 and 16 submitted with the application materials.

Figure 2: Rear elevation showing the outline of the previous and revision for the dormer.

The HPC's initial recommendation was to raise the eave line and increase the pitch of the roof. This would have provided significantly more clearance in the third floor. The other alternative recommended was to inset the dormer from the wall plane and to move it further to the rear. The applicant indicated that raising the eave was not feasible and instead raised the dormer roof pitch, brought the dormer in by 21" (twenty-one inches), and shifted the dormer to the rear by an additional 2' (two feet). Staff finds that this change significantly reduces the visual impact of the dormer from the previous proposal. The submission reviewed by the HPC at the prelim not only proposed a taller dormer that was closer to the right of way, but also created a four-story vertical wall plane which had the effect of increasing the massing of the rear addition. By reducing the size of the dormer and pulling it away from the wall plane, the impact the dormer has on the historic building and surrounding district is significantly reduced. Staff finds that dormer is compatible with the historic house in size, scale, and massing supports approval under 24A-8(b)(2).