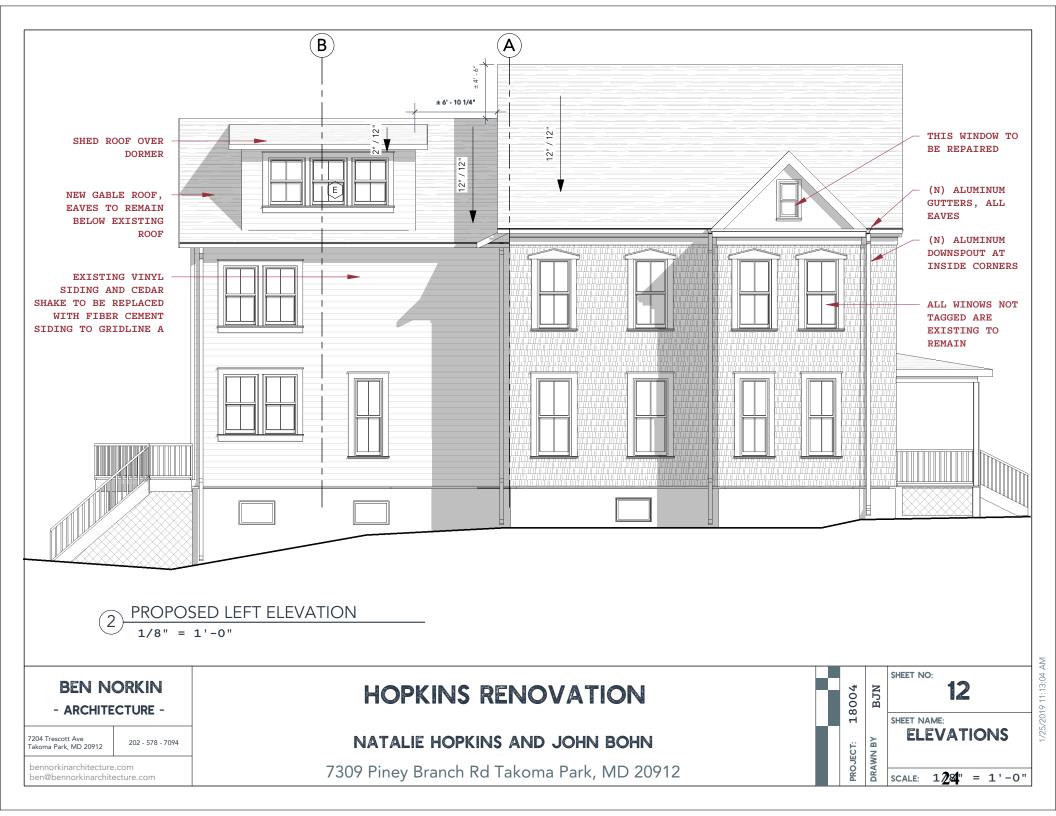

### **Rear Addition**

The applicant proposes to construct an addition at the rear that will expand to the 2<sup>nd</sup> and 3<sup>rd</sup> floors above the footprint of the exiting rear additions. The addition will be clad in Hardi clapboard siding with wood corner trim. The proposed windows are vinyl clad wood, Andersen 200 Series in a two-over-two configuration throughout. The roof pitch of the rear addition will mirror the historic roof, with a ridgeline 4' 6" (four feet, six inches) lower than the historic gable ridge. To create more occupiable space, the applicant proposes to construct dormers to either side.

The proposed addition will be constructed above the footprint of the c.1960 and 2006 additions at the rear. These additions are inset by 13" (thirteen inches) from the right historic wall plane and are inset by several feet from the left wall. The view of the addition from the left is further obscured by the bay window on the left elevation. The gable roof of the addition will be 4' 6" (four feet, six inches) lower than the historic gable roof. The proposed addition will provide access to all three floors of living space. This will be accomplished in the 3<sup>rd</sup> floor by adding a large shed dormer to both sides of the dormer. At the preliminary consultation the HPC determined that the dormer on the left side of the house would not detract from the historic appearance of the house and would support approval of this element at the HAWP stage. In revising the proposal for the right side of the addition the applicant encountered feasibility and cost challenges with matching the eave height, so in order to reduce the visual impact of the dormer, the applicant took the following steps:

- Inset south wall of dormer 21" from the exterior walls below
- Reduced dormer width from 16'-0" to 14'-6"
- Reduced wall plate height and increased slope of south roof
- Shifted entire dormer to rear. Previous design was  $\pm 4$ '-9" from existing roof, current proposal is  $\pm 6$ '-9" from existing roof.

The changes to the design are best detailed in drawings 13 and 16 submitted with the application materials.

Figure 2: Rear elevation showing the outline of the previous and revision for the dormer.

The HPC's initial recommendation was to raise the eave line and increase the pitch of the roof. This would have provided significantly more clearance in the third floor. The other alternative recommended was to inset the dormer from the wall plane and to move it further to the rear. The applicant indicated that raising the eave was not feasible and instead raised the dormer roof pitch, brought the dormer in by 21" (twenty-one inches), and shifted the dormer to the rear by an additional 2' (two feet). Staff finds that this change significantly reduces the visual impact of the dormer from the previous proposal. The submission reviewed by the HPC at the prelim not only proposed a taller dormer that was closer to the right of way, but also created a four-story vertical wall plane which had the effect of increasing the massing of the rear addition. By reducing the size of the dormer and pulling it away from the wall plane, the impact the dormer has on the historic building and surrounding district is significantly reduced. Staff finds that dormer is compatible with the historic house in size, scale, and massing supports approval under 24A-8(b)(2).