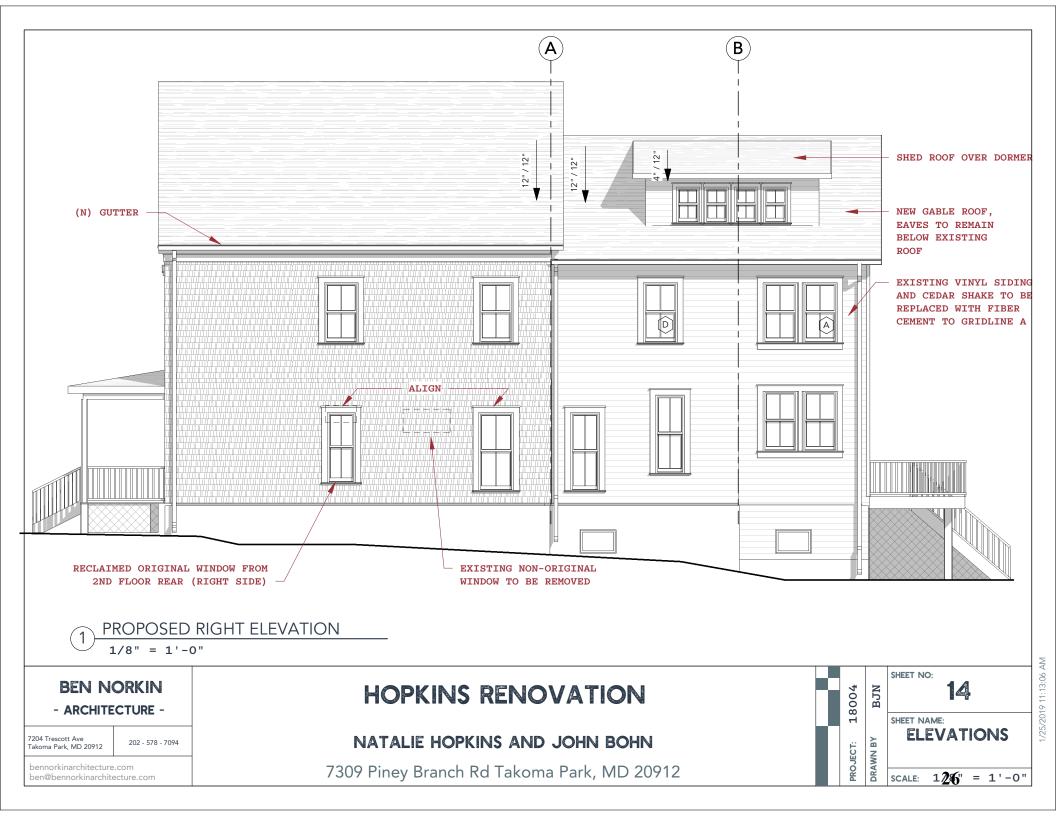

The proposed addition will be constructed above the footprint of the c.1960 and 2006 additions at the rear. These additions are inset by 13" (thirteen inches) from the right historic wall plane and are inset by several feet from the left wall. The view of the addition from the left is further obscured by the bay window on the left elevation. The gable roof of the addition will be 4' 6" (four feet, six inches) lower than the historic gable roof. The proposed addition will provide access to all three floors of living space. This will be accomplished in the 3<sup>rd</sup> floor by adding a large shed dormer to both sides of the dormer. At the preliminary consultation the HPC determined that the dormer on the left side of the house would not detract from the historic appearance of the house and would support approval of this element at the HAWP stage. In revising the proposal for the right side of the addition the applicant encountered feasibility and cost challenges with matching the eave height, so in order to reduce the visual impact of the dormer, the applicant took the following steps:

- Inset south wall of dormer 21" from the exterior walls below
- Reduced dormer width from 16'-0" to 14'-6"
- Reduced wall plate height and increased slope of south roof
- Shifted entire dormer to rear. Previous design was  $\pm 4$ '-9" from existing roof, current proposal is  $\pm 6$ '-9" from existing roof.

The changes to the design are best detailed in drawings 13 and 16 submitted with the application materials.

Figure 2: Rear elevation showing the outline of the previous and revision for the dormer.

The HPC's initial recommendation was to raise the eave line and increase the pitch of the roof. This would have provided significantly more clearance in the third floor. The other alternative recommended was to inset the dormer from the wall plane and to move it further to the rear. The applicant indicated that raising the eave was not feasible and instead raised the dormer roof pitch, brought the dormer in by 21" (twenty-one inches), and shifted the dormer to the rear by an additional 2' (two feet). Staff finds that this change significantly reduces the visual impact of the dormer from the previous proposal. The submission reviewed by the HPC at the prelim not only proposed a taller dormer that was closer to the right of way, but also created a four-story vertical wall plane which had the effect of increasing the massing of the rear addition. By reducing the size of the dormer and pulling it away from the wall plane, the impact the dormer has on the historic building and surrounding district is significantly reduced. Staff finds that dormer is compatible with the historic house in size, scale, and massing supports approval under 24A-8(b)(2).

### **Fenestration Alterations to the Right Elevation**

The window placement on the right elevation has been significantly altered. There are two non-historic fixed windows on the first floor on the right elevation. The applicant proposes removing these two windows and installing a window on this elevation. This window introduced on this elevation will be a historic wood window, removed from the rear of the house, and installed directly under a second-floor window. Staff finds that this change will enhance the historic character of the house by removing the non-historic windows and stacking the windows on this elevation. Staff recommends approval of the window removal and relocation.