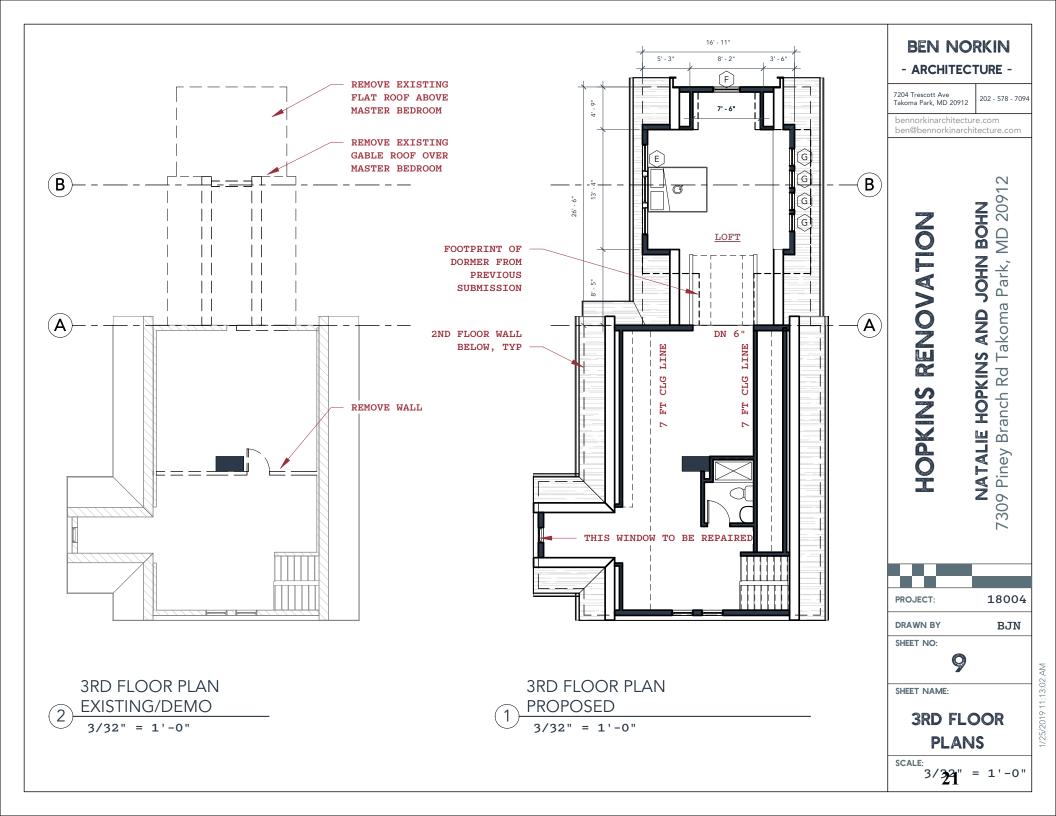

### **Rear Addition**

The applicant proposes to construct an addition at the rear that will expand to the 2<sup>nd</sup> and 3<sup>rd</sup> floors above the footprint of the exiting rear additions. The addition will be clad in Hardi clapboard siding with wood corner trim. The proposed windows are vinyl clad wood, Andersen 200 Series in a two-over-two configuration throughout. The roof pitch of the rear addition will mirror the historic roof, with a ridgeline 4' 6" (four feet, six inches) lower than the historic gable ridge. To create more occupiable space, the applicant proposes to construct dormers to either side.

The proposed addition will be constructed above the footprint of the c.1960 and 2006 additions at the rear. These additions are inset by 13" (thirteen inches) from the right historic wall plane and are inset by several feet from the left wall. The view of the addition from the left is further obscured by the bay window on the left elevation. The gable roof of the addition will be 4' 6" (four feet, six inches) lower than the historic gable roof. The proposed addition will provide access to all three floors of living space. This will be accomplished in the 3<sup>rd</sup> floor by adding a large shed dormer to both sides of the dormer. At the preliminary consultation the HPC determined that the dormer on the left side of the house would not detract from the historic appearance of the house and would support approval of this element at the HAWP stage. In revising the proposal for the right side of the addition the applicant encountered feasibility and cost challenges with matching the eave height, so in order to reduce the visual impact of the dormer, the applicant took the following steps:

- Inset south wall of dormer 21" from the exterior walls below
- Reduced dormer width from 16'-0" to 14'-6"
- Reduced wall plate height and increased slope of south roof
- Shifted entire dormer to rear. Previous design was  $\pm 4$ '-9" from existing roof, current proposal is  $\pm 6$ '-9" from existing roof.