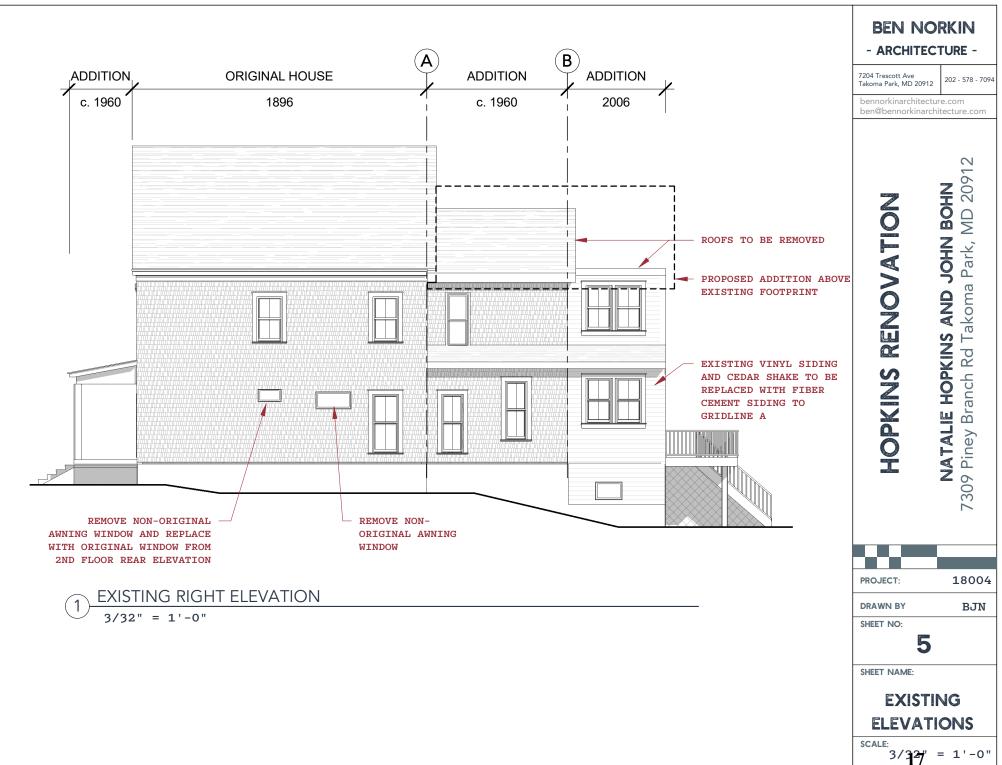

At the rear of the house there are two additions. The larger addition was constructed c. 1960, while the other addition was constructed in 2006.

Figure 1: 7309 Piney Branch Rd. is located near Eastern Ave. and the Washington D.C. border.

### **Rear Addition**

The applicant proposes to construct an addition at the rear that will expand to the 2<sup>nd</sup> and 3<sup>rd</sup> floors above the footprint of the exiting rear additions. The addition will be clad in Hardi clapboard siding with wood corner trim. The proposed windows are vinyl clad wood, Andersen 200 Series in a two-over-two configuration throughout. The roof pitch of the rear addition will mirror the historic roof, with a ridgeline 4' 6" (four feet, six inches) lower than the historic gable ridge. To create more occupiable space, the applicant proposes to construct dormers to either side.

The proposed addition will be constructed above the footprint of the c.1960 and 2006 additions at the rear. These additions are inset by 13" (thirteen inches) from the right historic wall plane and are inset by several feet from the left wall. The view of the addition from the left is further obscured by the bay window on the left elevation. The gable roof of the addition will be 4' 6" (four feet, six inches) lower than the historic gable roof. The proposed addition will provide access to all three floors of living space. This will be accomplished in the 3<sup>rd</sup> floor by adding a large shed dormer to both sides of the dormer. At the preliminary consultation the HPC determined that the dormer on the left side of the house would not detract from the historic appearance of the house and would support approval of this element at the HAWP stage. In revising the proposal for the right side of the addition the applicant encountered feasibility and cost challenges with matching the eave height, so in order to reduce the visual impact of the dormer, the applicant took the following steps: