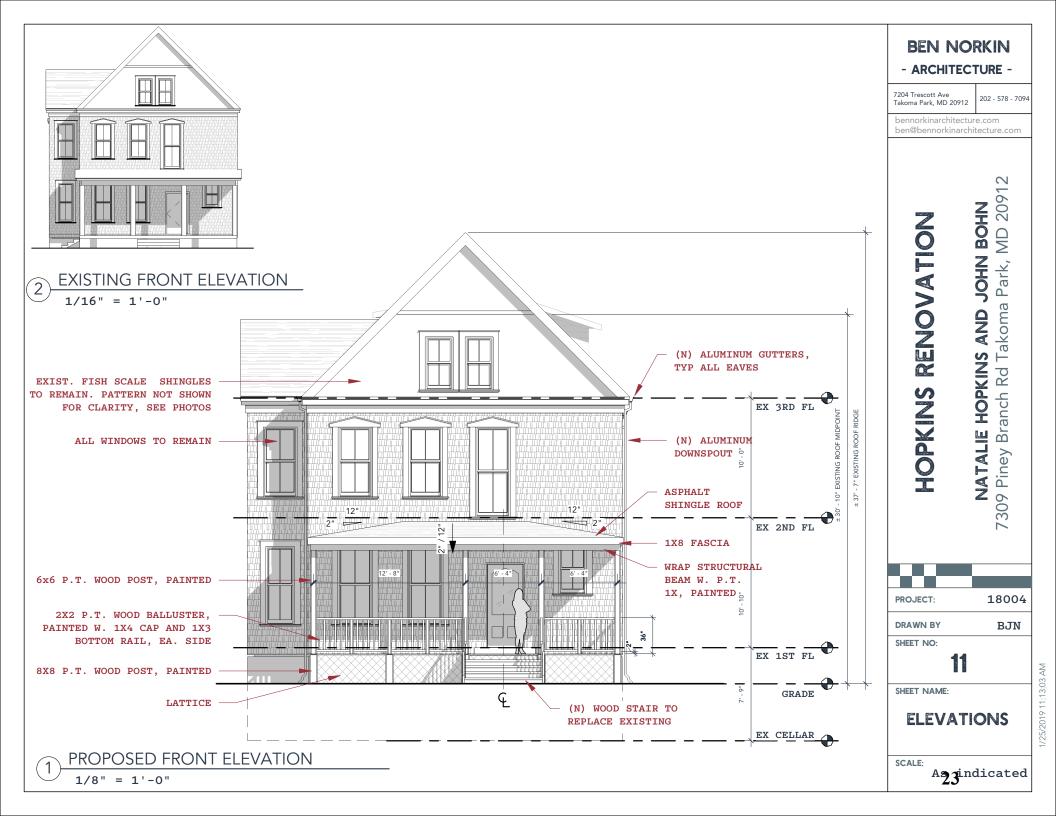

### **Porch Alterations**

The applicant proposes several modifications to the existing porch. First, the applicant proposes removing the exiting shed roof on the porch and installing a hipped roof. Second, the applicant proposes to remove the Doric columns and replace them with square columns. The applicant proposes to install a new wood baluster with a 2" (two inch) square pickets and a new set of front stairs with a handrail matching the balustrade.

The applicant indicates that the current porch was modified or significantly altered c.1960 and while there is no documentary evidence included with the application, Staff finds this to be a reasonable conclusion. The remainder of the house was significantly modified during that time. Staff cannot determine of the existing front porch is historic or a later replacement. Sanborn

maps show a full-width porch dating to at least 1927, but those records to not indicate porch roof type. However, Staff finds that a hipped roof would be period-appropriate. The house to the left has a full-width hipped roof porch and the house to the right has a full-width shed roofed porch. Staff finds that an alteration to this feature would be acceptable. Staff additionally finds that square columns would be a period-appropriate design. Wood columns are the appropriate material for this architectural feature.

The proposed front baluster is simply detailed and will not detract from the historic appearance of the house. Staff supports approval of this element.

The applicant proposes to remove the side loading steps, which do not appear to be historic, and to replace the front-loading steps with a new set that includes a railing. These features do not appear historic and their replacement with the simply detailed wood steps would be appropriate. Staff is uncertain if the rise of the proposed steps will be lower than the existing or if there will be an accompanying grade change as the proposal will add an additional stair. Staff finds the changes to the porch are compatible with the historic character of the house (Standard 5 and 24A-8(b)(1)) and supports approval of the porch alterations.