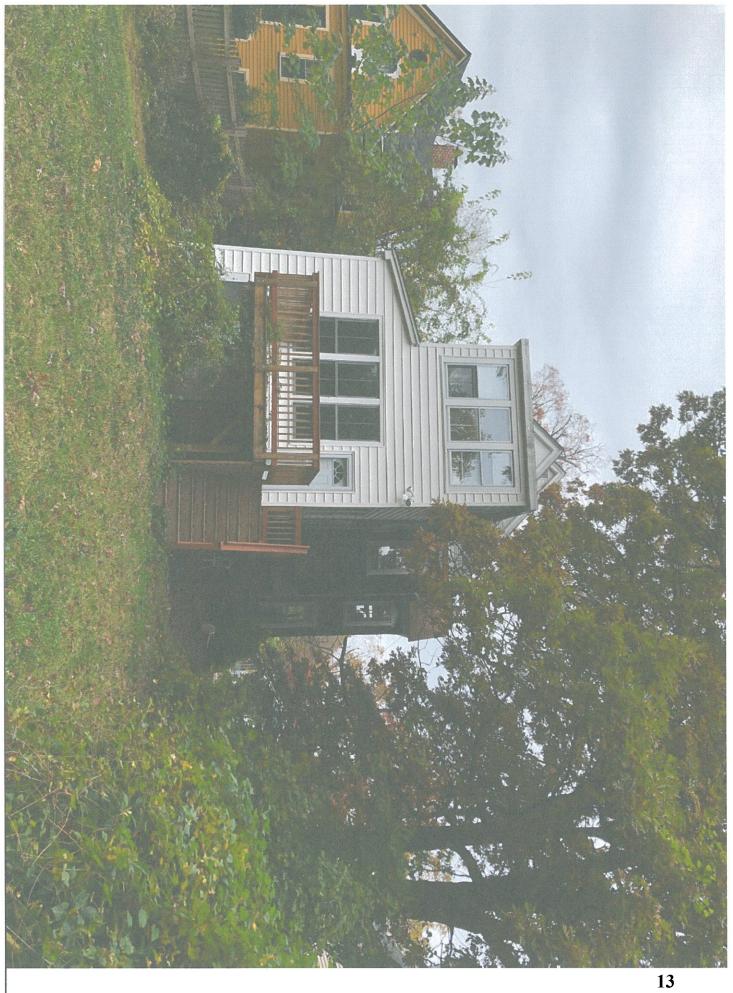

At the rear of the house there are two additions. The larger addition was constructed c. 1960, while the other addition was constructed in 2006.

Figure 1: 7309 Piney Branch Rd. is located near Eastern Ave. and the Washington D.C. border.

### **Rear Addition**

The applicant proposes to construct an addition at the rear that will expand to the 2<sup>nd</sup> and 3<sup>rd</sup> floors above the footprint of the exiting rear additions. The addition will be clad in Hardi clapboard siding with wood corner trim. The proposed windows are vinyl clad wood, Andersen 200 Series in a two-over-two configuration throughout. The roof pitch of the rear addition will mirror the historic roof, with a ridgeline 4' 6" (four feet, six inches) lower than the historic gable ridge. To create more occupiable space, the applicant proposes to construct dormers to either side.

The proposed addition will be constructed above the footprint of the c.1960 and 2006 additions at the rear. These additions are inset by 13" (thirteen inches) from the right historic wall plane and are inset by several feet from the left wall. The view of the addition from the left is further obscured by the bay window on the left elevation. The gable roof of the addition will be 4' 6" (four feet, six inches) lower than the historic gable roof. The proposed addition will provide access to all three floors of living space. This will be accomplished in the 3<sup>rd</sup> floor by adding a large shed dormer to both sides of the dormer. At the preliminary consultation the HPC determined that the dormer on the left side of the house would not detract from the historic appearance of the house and would support approval of this element at the HAWP stage. In revising the proposal for the right side of the addition the applicant encountered feasibility and cost challenges with matching the eave height, so in order to reduce the visual impact of the dormer, the applicant took the following steps: