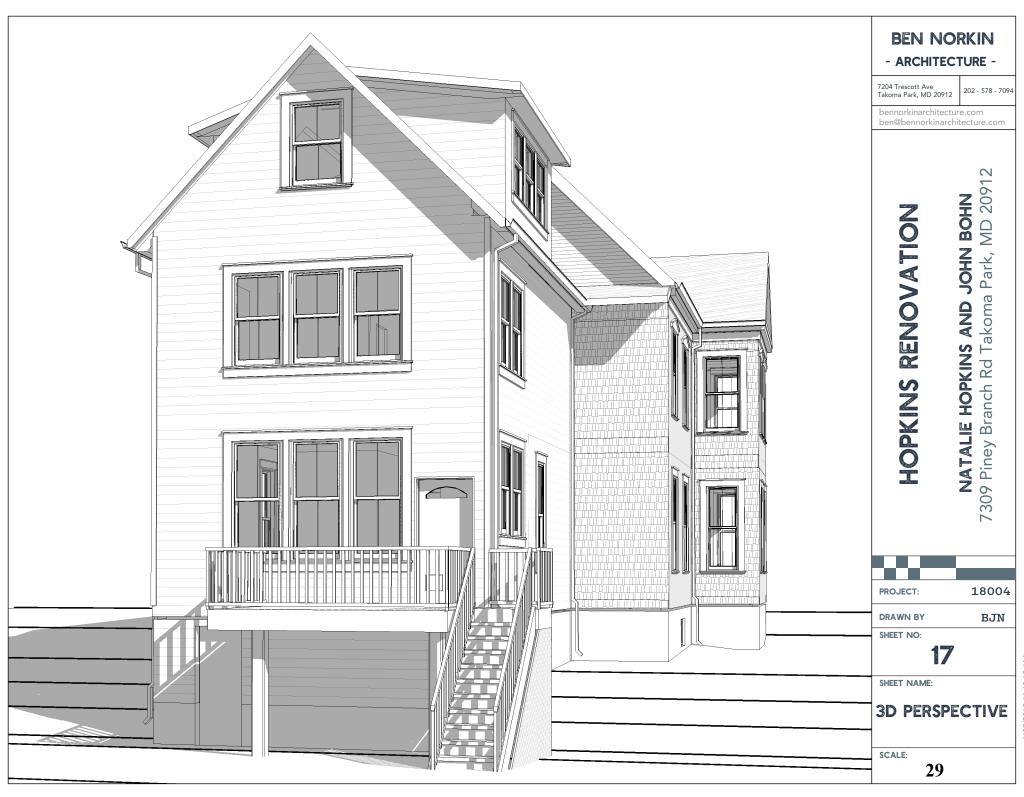

### **Rear Addition**

The applicant proposes to construct an addition at the rear that will expand to the 2<sup>nd</sup> and 3<sup>rd</sup> floors above the footprint of the exiting rear additions. The addition will be clad in Hardi clapboard siding with wood corner trim. The proposed windows are vinyl clad wood, Andersen 200 Series in a two-over-two configuration throughout. The roof pitch of the rear addition will mirror the historic roof, with a ridgeline 4' 6" (four feet, six inches) lower than the historic gable ridge. To create more occupiable space, the applicant proposes to construct dormers to either side.

The proposed addition will be constructed above the footprint of the c.1960 and 2006 additions at the rear. These additions are inset by 13" (thirteen inches) from the right historic wall plane and are inset by several feet from the left wall. The view of the addition from the left is further obscured by the bay window on the left elevation. The gable roof of the addition will be 4' 6" (four feet, six inches) lower than the historic gable roof. The proposed addition will provide access to all three floors of living space. This will be accomplished in the 3<sup>rd</sup> floor by adding a large shed dormer to both sides of the dormer. At the preliminary consultation the HPC determined that the dormer on the left side of the house would not detract from the historic appearance of the house and would support approval of this element at the HAWP stage. In revising the proposal for the right side of the addition the applicant encountered feasibility and cost challenges with matching the eave height, so in order to reduce the visual impact of the dormer, the applicant took the following steps:

### **Fenestration Alterations to the Right Elevation**

The window placement on the right elevation has been significantly altered. There are two non-historic fixed windows on the first floor on the right elevation. The applicant proposes removing these two windows and installing a window on this elevation. This window introduced on this elevation will be a historic wood window, removed from the rear of the house, and installed directly under a second-floor window. Staff finds that this change will enhance the historic character of the house by removing the non-historic windows and stacking the windows on this elevation. Staff recommends approval of the window removal and relocation.