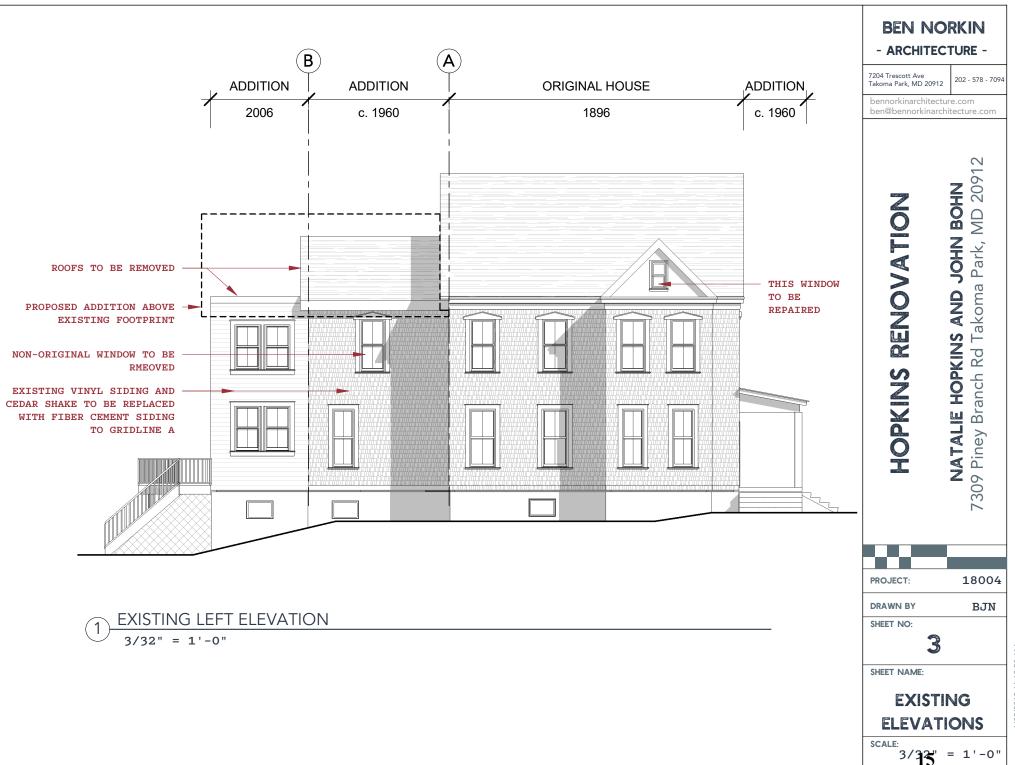

At the rear of the house there are two additions. The larger addition was constructed c. 1960, while the other addition was constructed in 2006.

Figure 1: 7309 Piney Branch Rd. is located near Eastern Ave. and the Washington D.C. border.

### **Rear Addition**

The applicant proposes to construct an addition at the rear that will expand to the 2<sup>nd</sup> and 3<sup>rd</sup> floors above the footprint of the exiting rear additions. The addition will be clad in Hardi clapboard siding with wood corner trim. The proposed windows are vinyl clad wood, Andersen 200 Series in a two-over-two configuration throughout. The roof pitch of the rear addition will mirror the historic roof, with a ridgeline 4' 6" (four feet, six inches) lower than the historic gable ridge. To create more occupiable space, the applicant proposes to construct dormers to either side.

The proposed addition will be constructed above the footprint of the c.1960 and 2006 additions at the rear. These additions are inset by 13" (thirteen inches) from the right historic wall plane and are inset by several feet from the left wall. The view of the addition from the left is further obscured by the bay window on the left elevation. The gable roof of the addition will be 4' 6" (four feet, six inches) lower than the historic gable roof. The proposed addition will provide access to all three floors of living space. This will be accomplished in the 3<sup>rd</sup> floor by adding a large shed dormer to both sides of the dormer. At the preliminary consultation the HPC determined that the dormer on the left side of the house would not detract from the historic appearance of the house and would support approval of this element at the HAWP stage. In revising the proposal for the right side of the addition the applicant encountered feasibility and cost challenges with matching the eave height, so in order to reduce the visual impact of the dormer, the applicant took the following steps:

- Inset south wall of dormer 21" from the exterior walls below
- Reduced dormer width from 16'-0" to 14'-6"
- Reduced wall plate height and increased slope of south roof
- Shifted entire dormer to rear. Previous design was  $\pm 4$ '-9" from existing roof, current proposal is  $\pm 6$ '-9" from existing roof.

The changes to the design are best detailed in drawings 13 and 16 submitted with the application materials.

Figure 2: Rear elevation showing the outline of the previous and revision for the dormer.

The HPC's initial recommendation was to raise the eave line and increase the pitch of the roof. This would have provided significantly more clearance in the third floor. The other alternative recommended was to inset the dormer from the wall plane and to move it further to the rear. The applicant indicated that raising the eave was not feasible and instead raised the dormer roof pitch, brought the dormer in by 21" (twenty-one inches), and shifted the dormer to the rear by an additional 2' (two feet). Staff finds that this change significantly reduces the visual impact of the dormer from the previous proposal. The submission reviewed by the HPC at the prelim not only proposed a taller dormer that was closer to the right of way, but also created a four-story vertical wall plane which had the effect of increasing the massing of the rear addition. By reducing the size of the dormer and pulling it away from the wall plane, the impact the dormer has on the historic building and surrounding district is significantly reduced. Staff finds that dormer is compatible with the historic house in size, scale, and massing supports approval under 24A-8(b)(2).