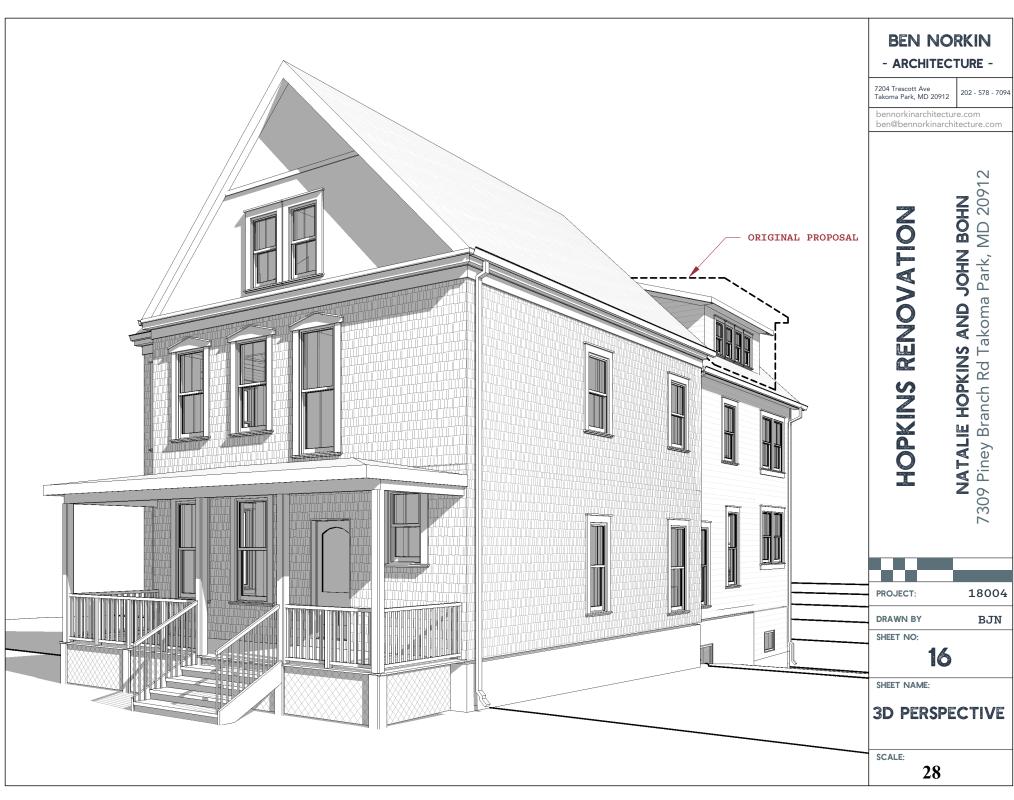

### **BACKGROUND**

On January 9, 2019 the subject property was reviewed by the HPC as a Preliminary Consultation. The HPCs comments were overall supportive of the proposed changes but identified the form of the proposed roof dormer on the right elevation to be inappropriate and recommended revisions either by removing the dormer on this elevation or by bringing it in from the wall plane and moving toward the rear. The applicant responded that the HPC "recommendation of allowing the new addition gable roof to match the eave height of the existing roof provided design relief, but introduced constructability and cost challenges the were undesirable for this project. The previous iteration of the dormer has been outlined in all views for comparison with the current proposal." Design changes have been undertaken to reduce the impact of a dormer on the right side of the house.

The proposed addition will be constructed above the footprint of the c.1960 and 2006 additions at the rear. These additions are inset by 13" (thirteen inches) from the right historic wall plane and are inset by several feet from the left wall. The view of the addition from the left is further obscured by the bay window on the left elevation. The gable roof of the addition will be 4' 6" (four feet, six inches) lower than the historic gable roof. The proposed addition will provide access to all three floors of living space. This will be accomplished in the 3<sup>rd</sup> floor by adding a large shed dormer to both sides of the dormer. At the preliminary consultation the HPC determined that the dormer on the left side of the house would not detract from the historic appearance of the house and would support approval of this element at the HAWP stage. In revising the proposal for the right side of the addition the applicant encountered feasibility and cost challenges with matching the eave height, so in order to reduce the visual impact of the dormer, the applicant took the following steps:

- Inset south wall of dormer 21" from the exterior walls below
- Reduced dormer width from 16'-0" to 14'-6"
- Reduced wall plate height and increased slope of south roof
- Shifted entire dormer to rear. Previous design was  $\pm 4$ '-9" from existing roof, current proposal is  $\pm 6$ '-9" from existing roof.

The changes to the design are best detailed in drawings 13 and 16 submitted with the application materials.

Figure 2: Rear elevation showing the outline of the previous and revision for the dormer.

The HPC's initial recommendation was to raise the eave line and increase the pitch of the roof. This would have provided significantly more clearance in the third floor. The other alternative recommended was to inset the dormer from the wall plane and to move it further to the rear. The applicant indicated that raising the eave was not feasible and instead raised the dormer roof pitch, brought the dormer in by 21" (twenty-one inches), and shifted the dormer to the rear by an additional 2' (two feet). Staff finds that this change significantly reduces the visual impact of the dormer from the previous proposal. The submission reviewed by the HPC at the prelim not only proposed a taller dormer that was closer to the right of way, but also created a four-story vertical wall plane which had the effect of increasing the massing of the rear addition. By reducing the size of the dormer and pulling it away from the wall plane, the impact the dormer has on the historic building and surrounding district is significantly reduced. Staff finds that dormer is compatible with the historic house in size, scale, and massing supports approval under 24A-8(b)(2).