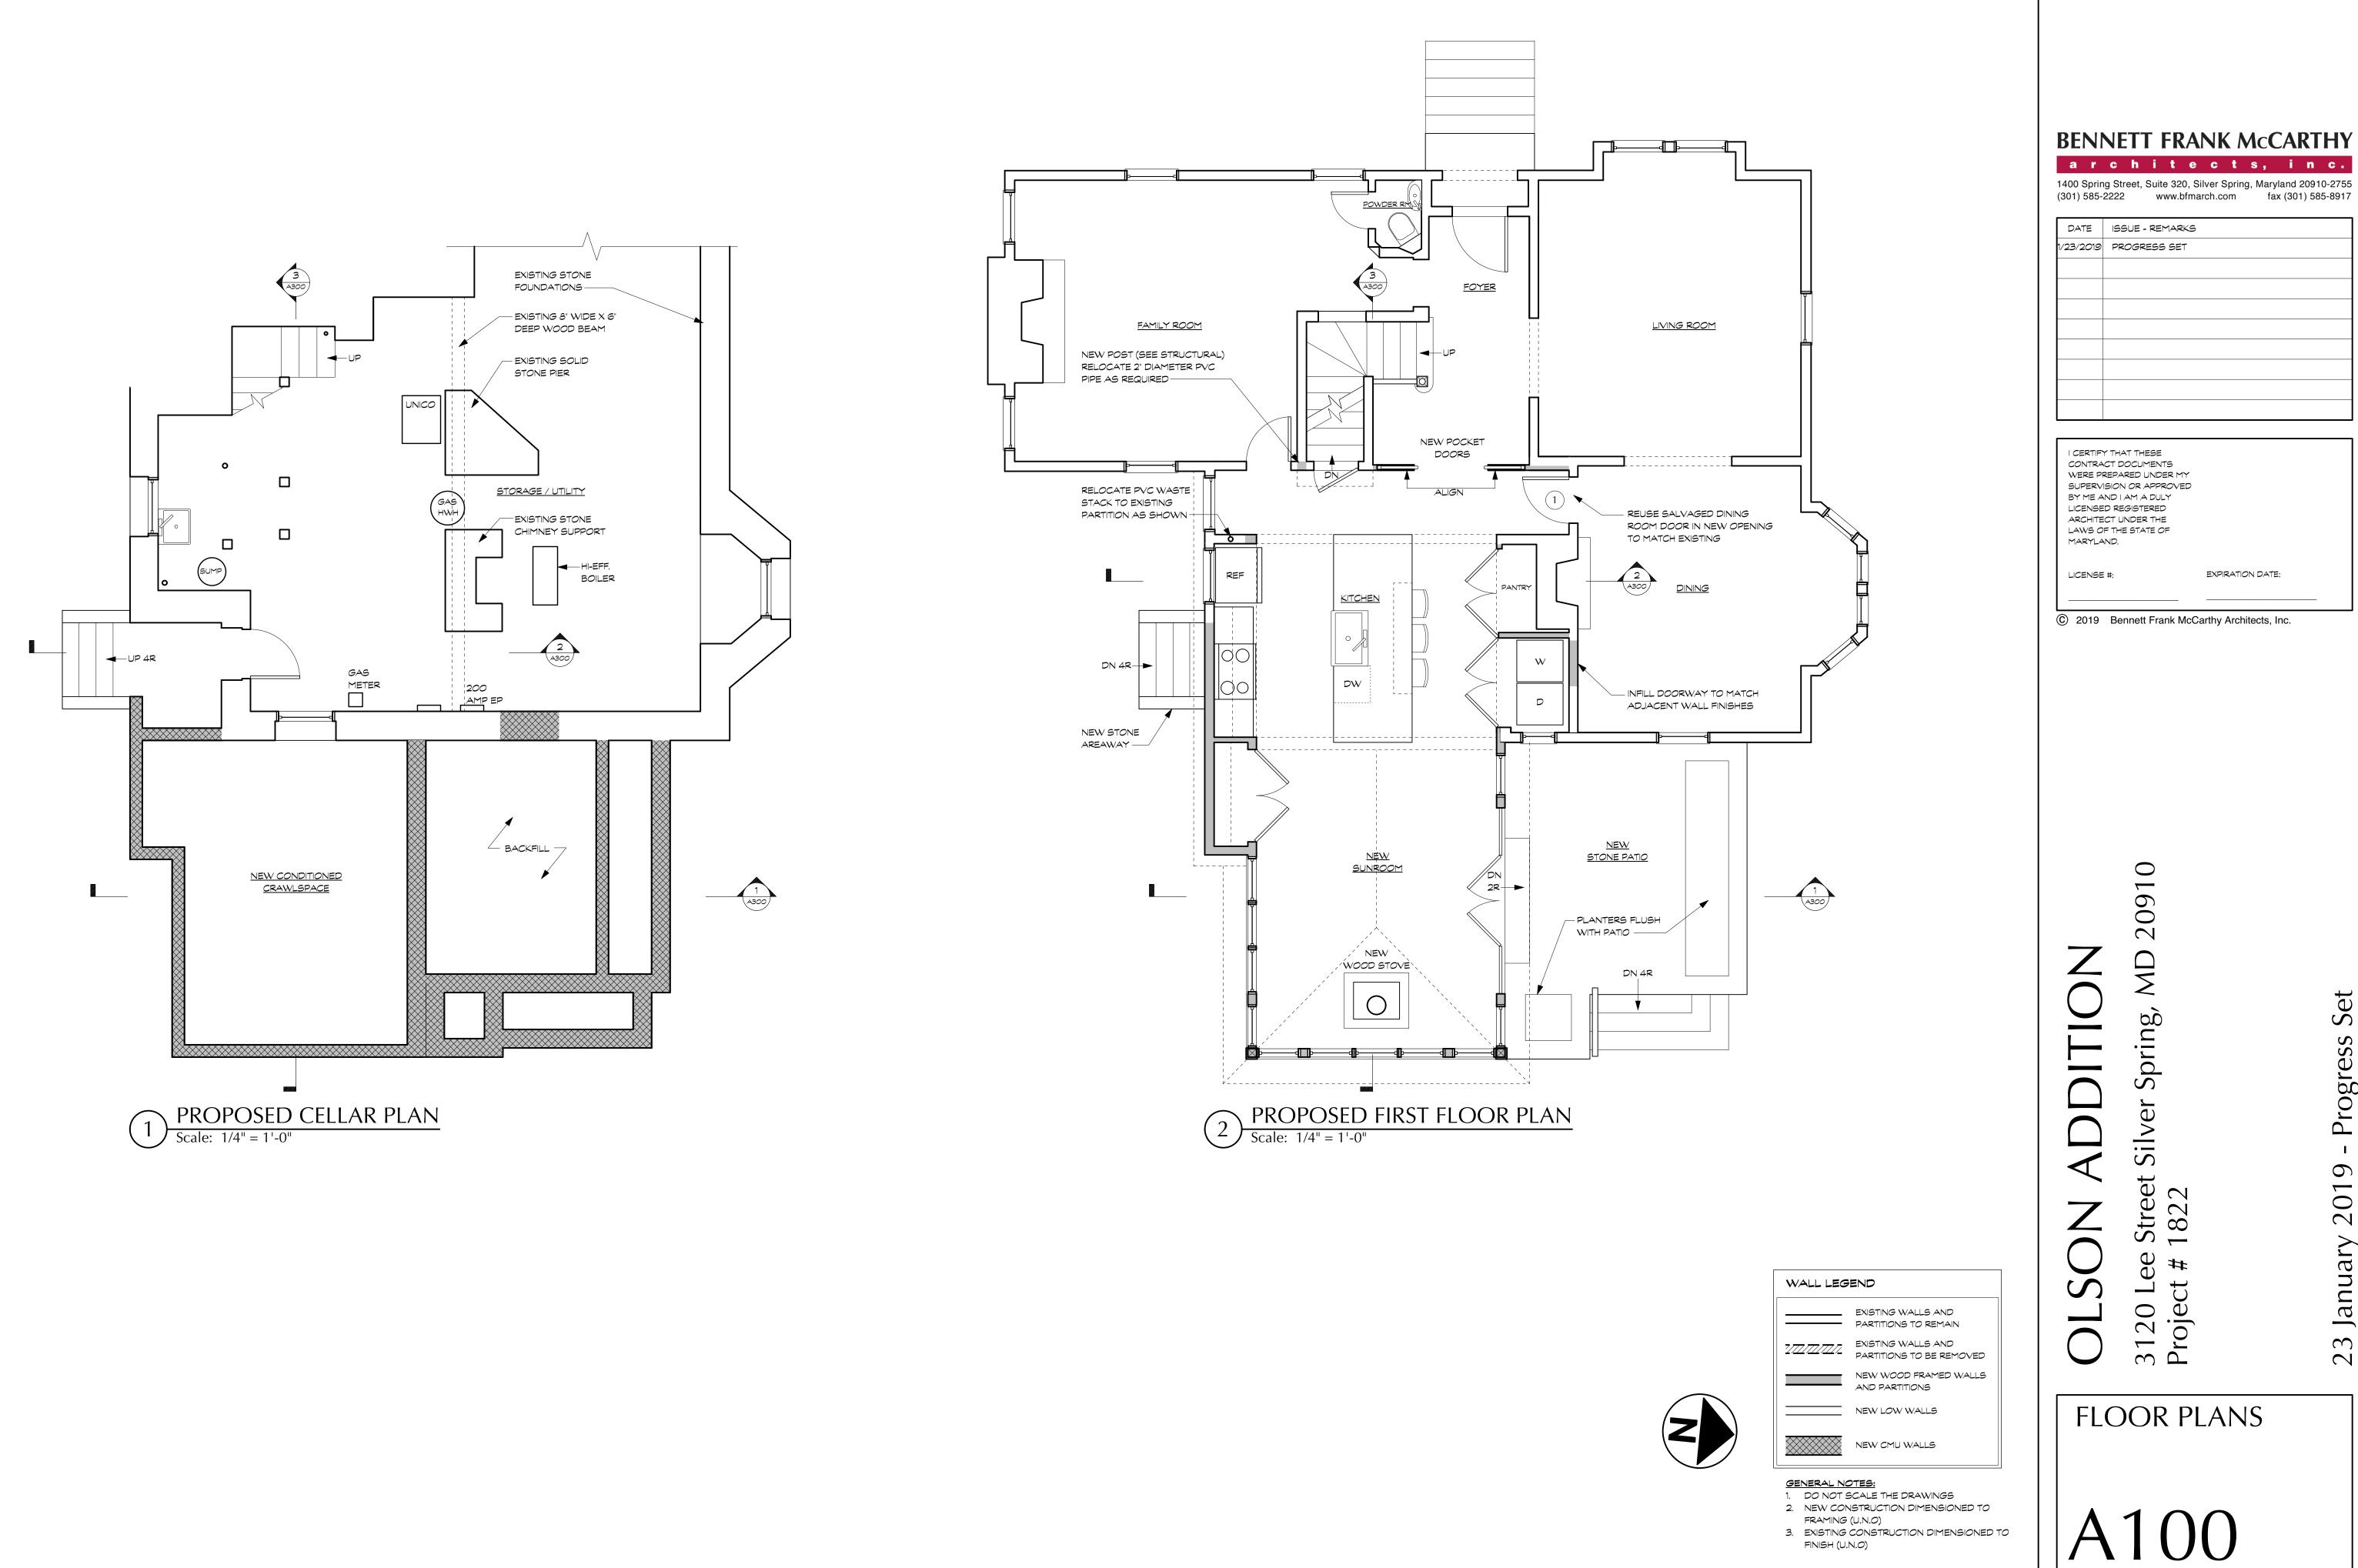

#### 3. PLANS AND ELEVATIONS

You must submit 2 copies of plans and elevations in a formating larger than 11" x 17". Plans on B 1/2" x 11" pager are preferred.

- a. Schematic construction plans, with marked dimensions, indicating location, size and general type of walls, window and door openings, and other fixed features of both the existing resource(s) and the proposed work.
- b. Elevations (facades), with marked dimensions, clearly indicating proposed work in relation to existing construction and, when appropriate, context. All materials and fixtures proposed for the exterior must be noted on the elevations drawings. An axisting and a proposed elevation drawing of sach facade affected by the proposed work is required.

#### 4. MATERIALS SPECIFICATIONS

General description of materials and manufactured items proposed for incorporation in the work of the project. This information may be included on your design drawings.