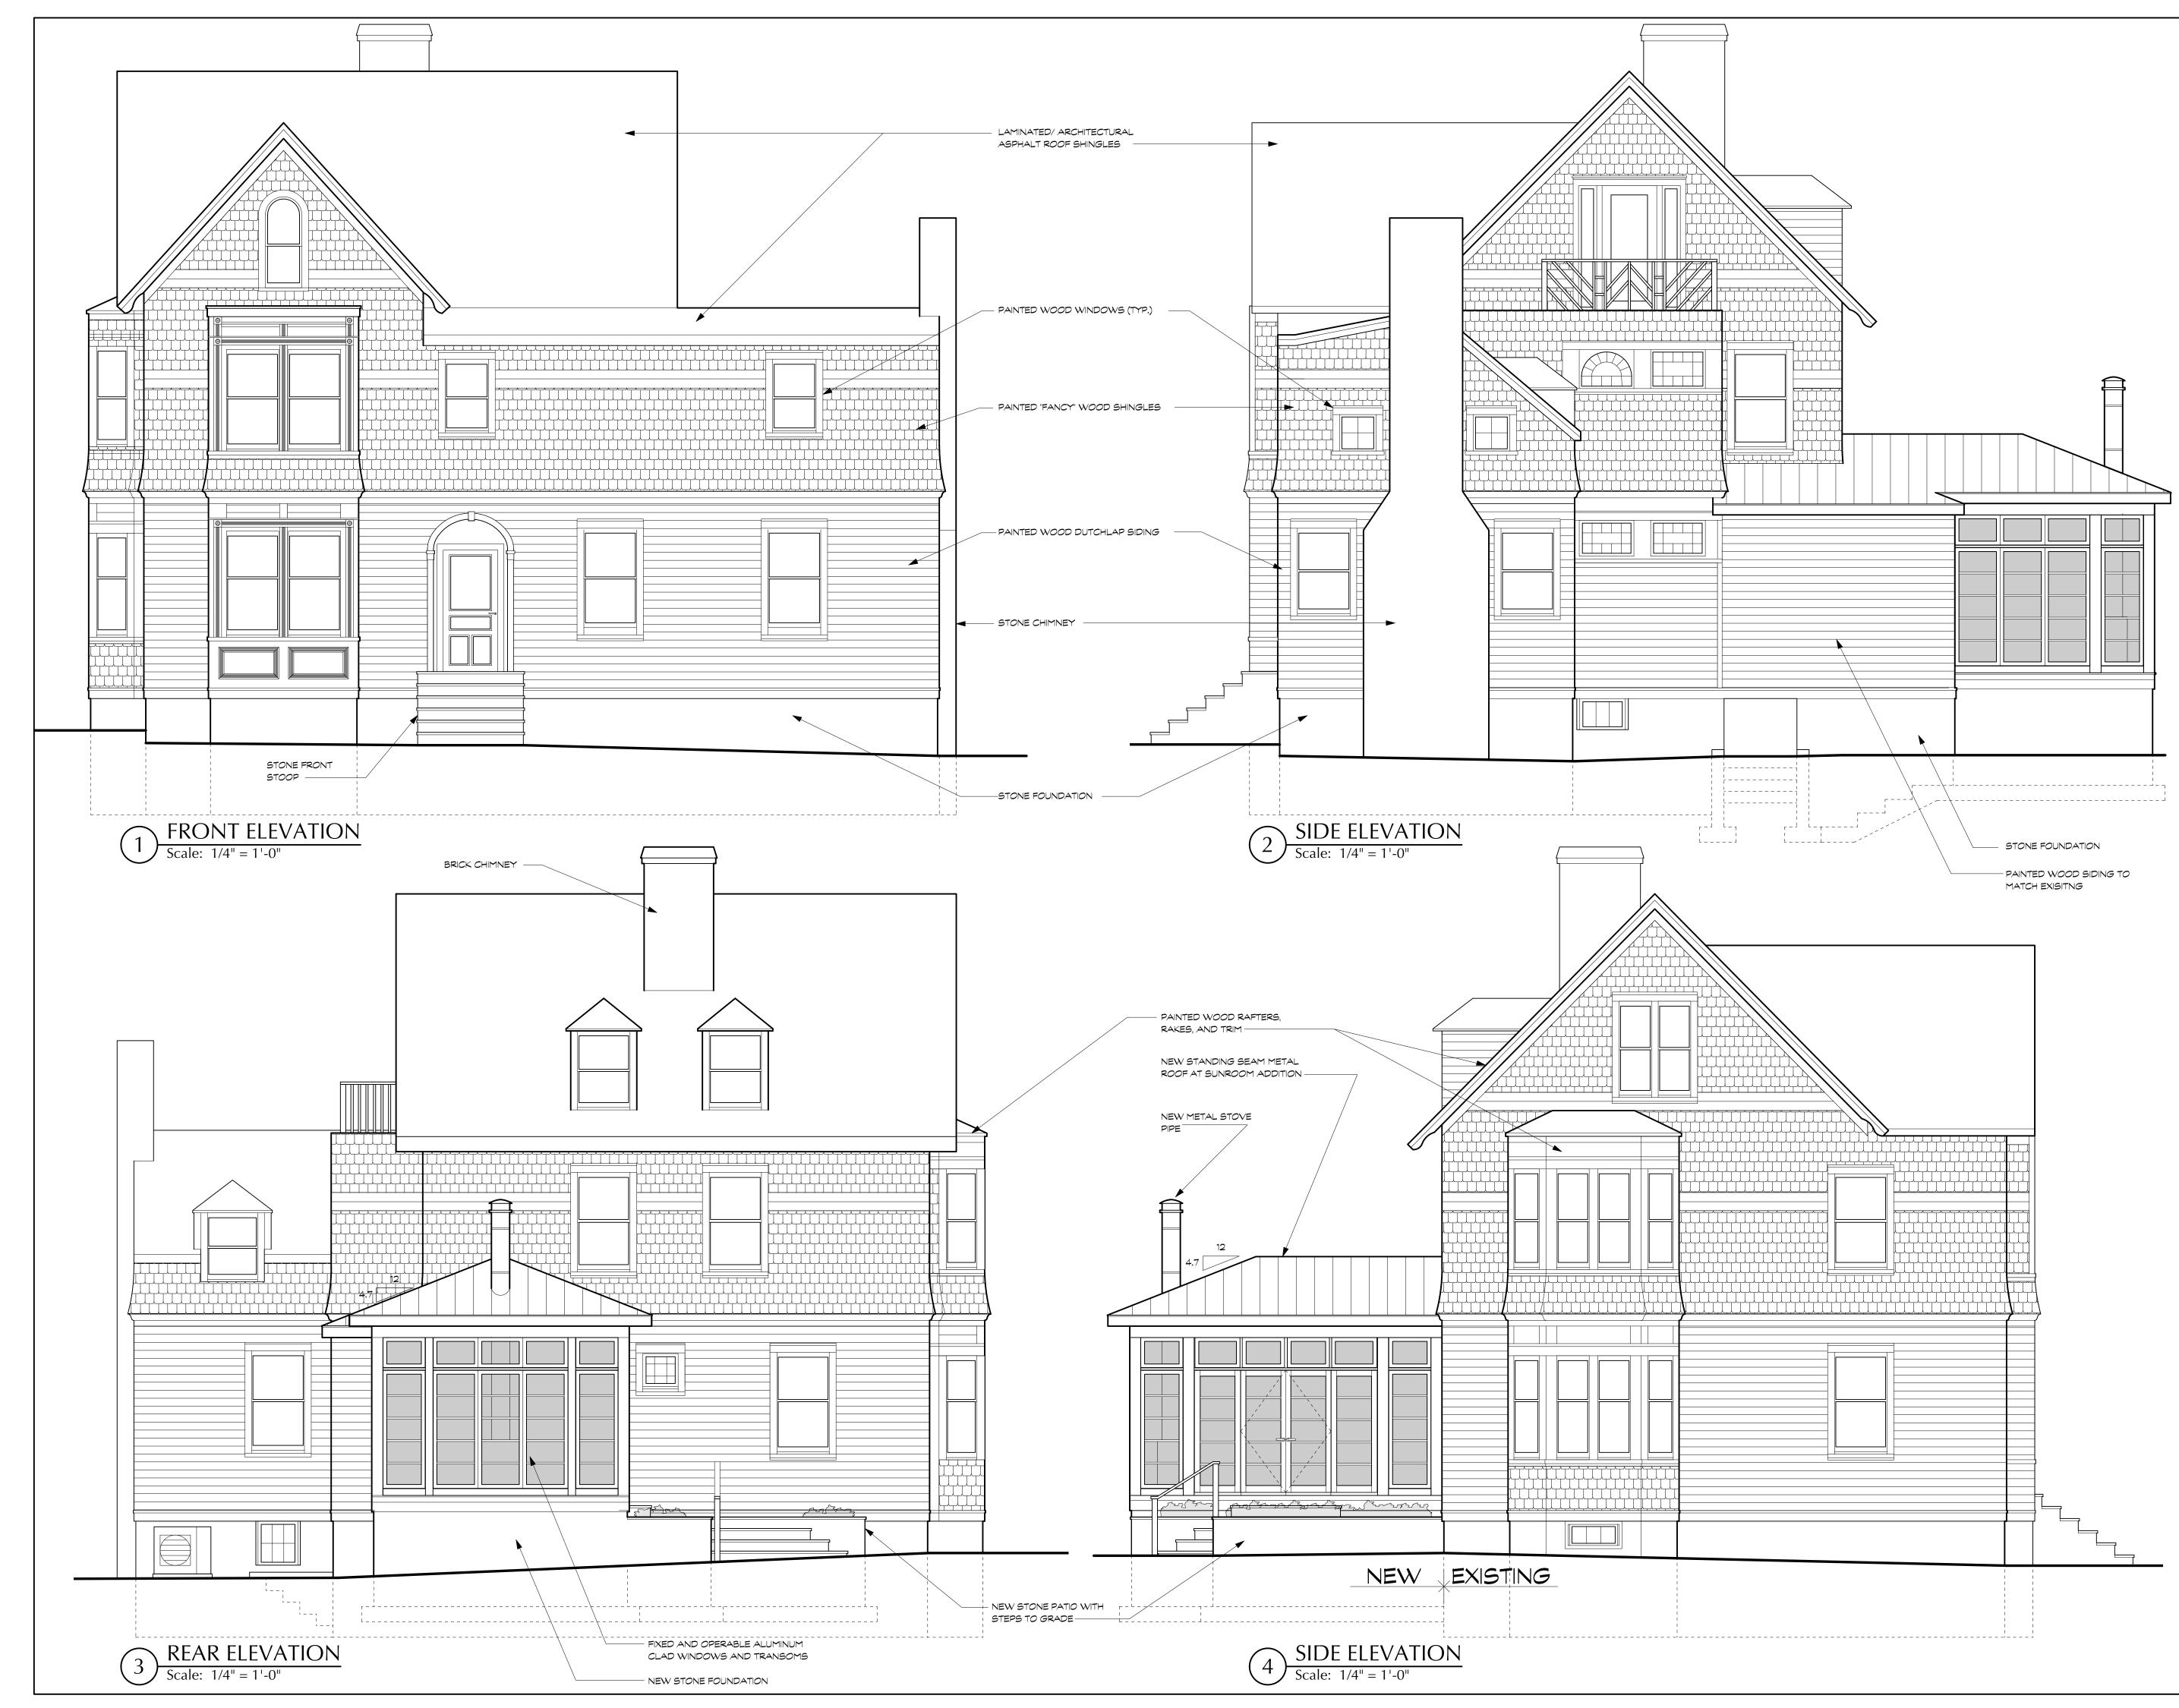

Figure 1: The house at 3120 Lee St. has three highly visible elevations.

#### 3. PLANS AND ELEVATIONS

You must submit 2 copies of plans and elevations in a formating larger than 11" x 17". Plans on B 1/2" x 11" pager are preferred.

- a. Schematic construction plans, with marked dimensions, indicating location, size and general type of walls, window and door openings, and other fixed features of both the existing resource(s) and the proposed work.
- b. Elevations (facades), with marked dimensions, clearly indicating proposed work in relation to existing construction and, when appropriate, context. All materials and fixtures proposed for the exterior must be noted on the elevations drawings. An axisting and a proposed elevation drawing of sach facade affected by the proposed work is required.