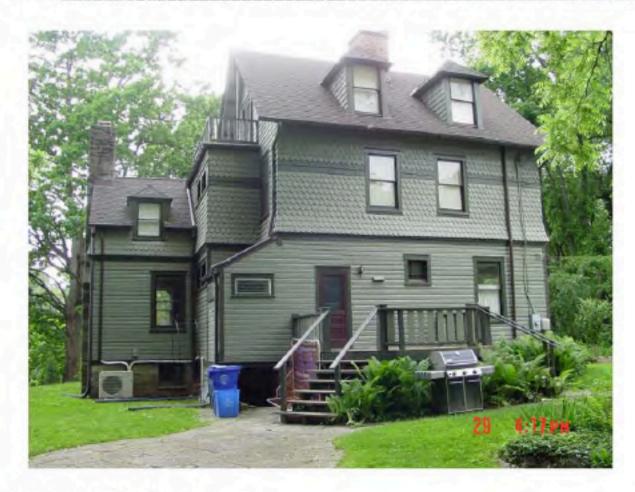

Detail: Rear and Partial North Elevations from Lee St. ROW

Detail: Rear Elevation

Applicant: Benjamin and Sarah Olson

Detail: Partial Rear Elevation

Detail: Rear Foundation Detail

Applicant: Benjamin and Sarah Olson