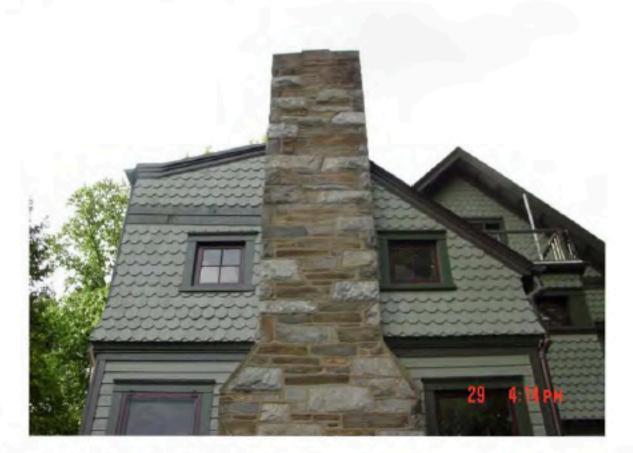

Figure 1: The house at 3120 Lee St. has three highly visible elevations.

Detail: Partial South Elevation

Detail: Partial South Elevation/ Detail

Detail: Partial South/ Front Elevation

Detail: 3112 Lee St. Neighbor

Detail: 10001 Pine St. Neighbor

Detail: 10201 Meredith Ave. Neighbor