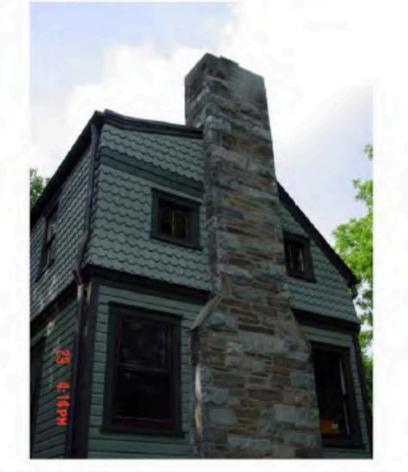

Figure 1: The house at 3120 Lee St. has three highly visible elevations.

Detail: Partial South Elevation

Detail: Partial South Elevation/ Detail

Detail: Partial South/ Front Elevation

Detail: 3112 Lee St. Neighbor

Detail: 10001 Pine St. Neighbor

Detail: 10201 Meredith Ave. Neighbor