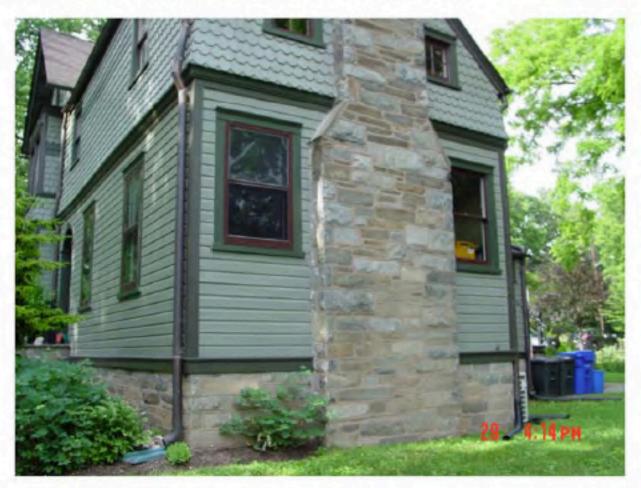

Figure 1: The house at 3120 Lee St. has three highly visible elevations.

Detail: Partial South Elevation

Detail: Partial South Elevation/ Detail

Detail: Partial South/ Front Elevation

Detail: 3112 Lee St. Neighbor

Detail: 10001 Pine St. Neighbor

Detail: 10201 Meredith Ave. Neighbor