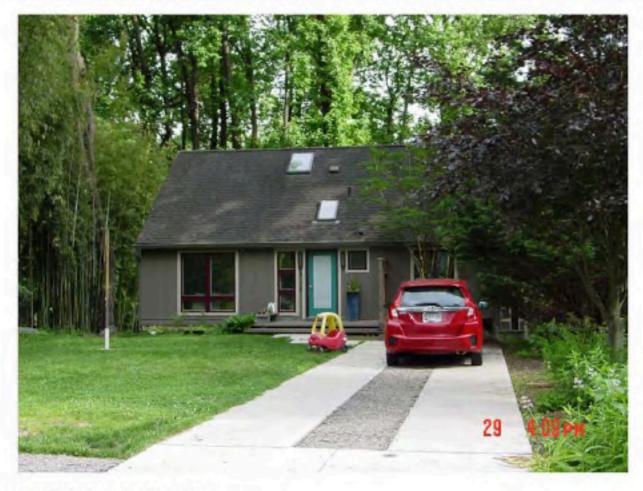

Figure 1: The house at 3120 Lee St. has three highly visible elevations.

Detail: Rear and Partial North Elevations from Lee St. ROW

Detail: Rear Elevation

Applicant: Benjamin and Sarah Olson

Detail: Partial Rear Elevation

Detail: Rear Foundation Detail

Applicant: Benjamin and Sarah Olson

Detail: Partial South Elevation

Detail: Partial South Elevation/ Detail

Detail: Partial South/ Front Elevation

Detail: 3112 Lee St. Neighbor

Detail: 10001 Pine St. Neighbor

Detail: 10201 Meredith Ave. Neighbor