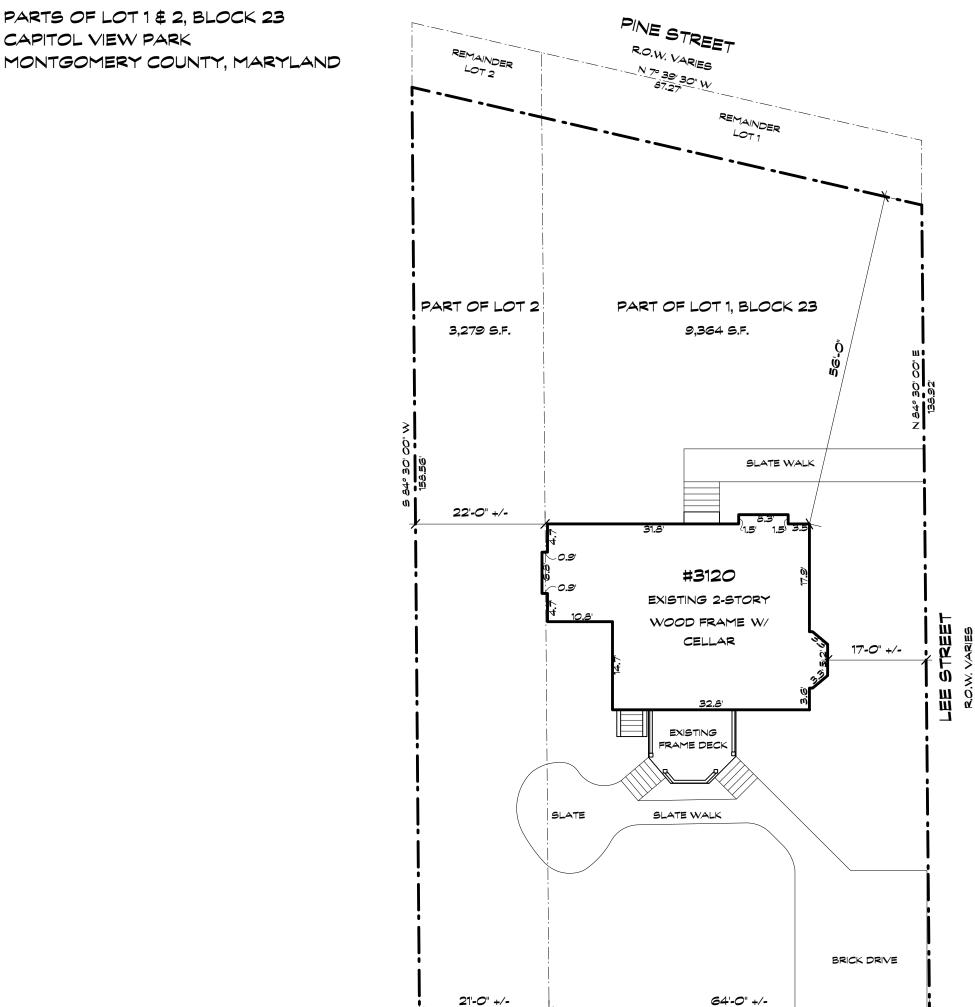

## **EXISTING SITE PLAN**

### SCALE: 1/16" - 1'-0"

SITE PLAN BASED ON HORIZONTAL/BOUNDARY INFORMATION FROM HOUSE LOCATION PLAN BY SNIDER & ASSOCIATES LAND SURVEYORS DATED 4/14/2014 & FIELD OBSERVATIONS BY BENNETT FRANK MCCARTHY ARCHITECTS, INC.

#1822

**SP-1 OLSON ADDITION** 3120 Lee Street Silver Spring, MD 20910 EXISTING SITE PLAN- PRELIMINARY HAWP

Scale: 1/16" = 1'-0"