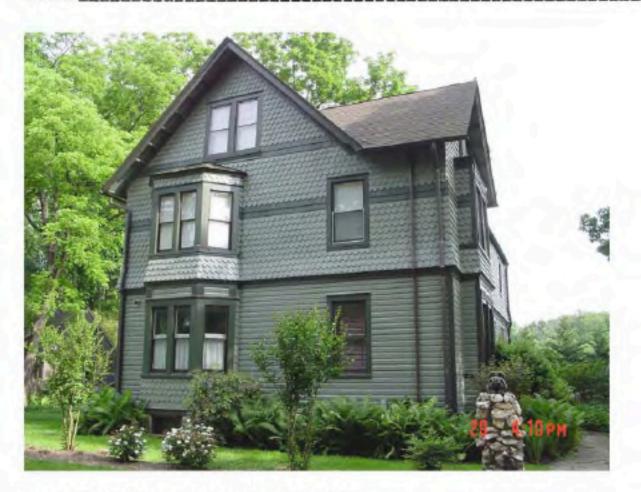

Figure 1: The house at 3120 Lee St. has three highly visible elevations.

10

Note: All dimensions are approximate. Weather Shield reserves the right to change specifications without notice.

REV 10/18

Detail: Front Elevation from Pine St. ROW

Detail: North Elevation from Lee St. ROW