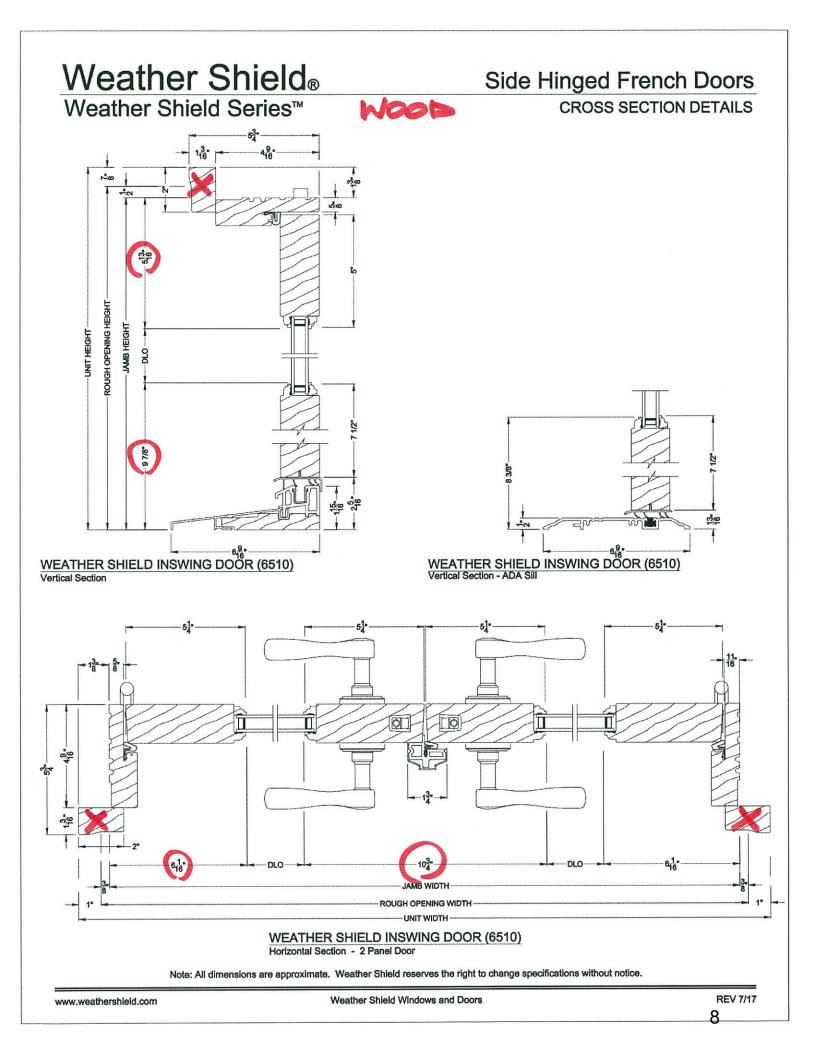

We are proposing to use aluminum clad wood windows and doors from the Weather Shield Contemporary Collection in lieu of their paint-grade wood counterparts. Cutsheets of both products are attached for comparison. Our intent is to evoke the character of a glass conservatory by maximizing the transparency of the structure. The clad product facilitates this goal in three important respects.

- 1) The door stiles and rails of the clad doors are approximately two inches narrower than the wood alternative.
  - a) This maximizes the glass to wood ratio, enhancing transparency.
  - b) It also puts the door rail width much closer to the sash width of the windows making for a more uniform and harmonious appearance.
- 2) The clad window unit/frame depth is 1-1/2 inch shallower than the wood alternative. Consequently, when viewing a gang of windows at an angle the continuity of the sash/glass plane will be maximized and projecting interruptions will be minimized.