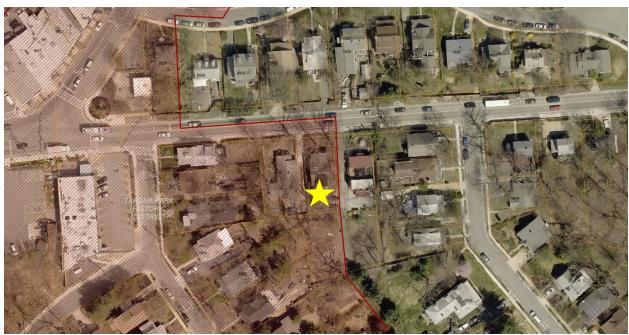

#### **ARCHITECTURAL DESCRIPTION**

SIGNIFICANCE: Contributing Resource within the Takoma Park Historic District

STYLE: Bungalow DATE: c. 1910-20s

The subject property is a c. 1910-20s 1 ½-story bungalow-style Contributing Resource within the Takoma Park Historic District. The house has a central front porch with front-facing gable roof and decorative brackets. There is a centered shed dormer at the rear. The front (north) of the house faces Ethan Allen Avenue, and its east side (left, as viewed from the front) coincides with the boundary of the historic district.

Fig. 1: Subject property, as marked by the yellow star.

Figs. 2-4: Current conditions.