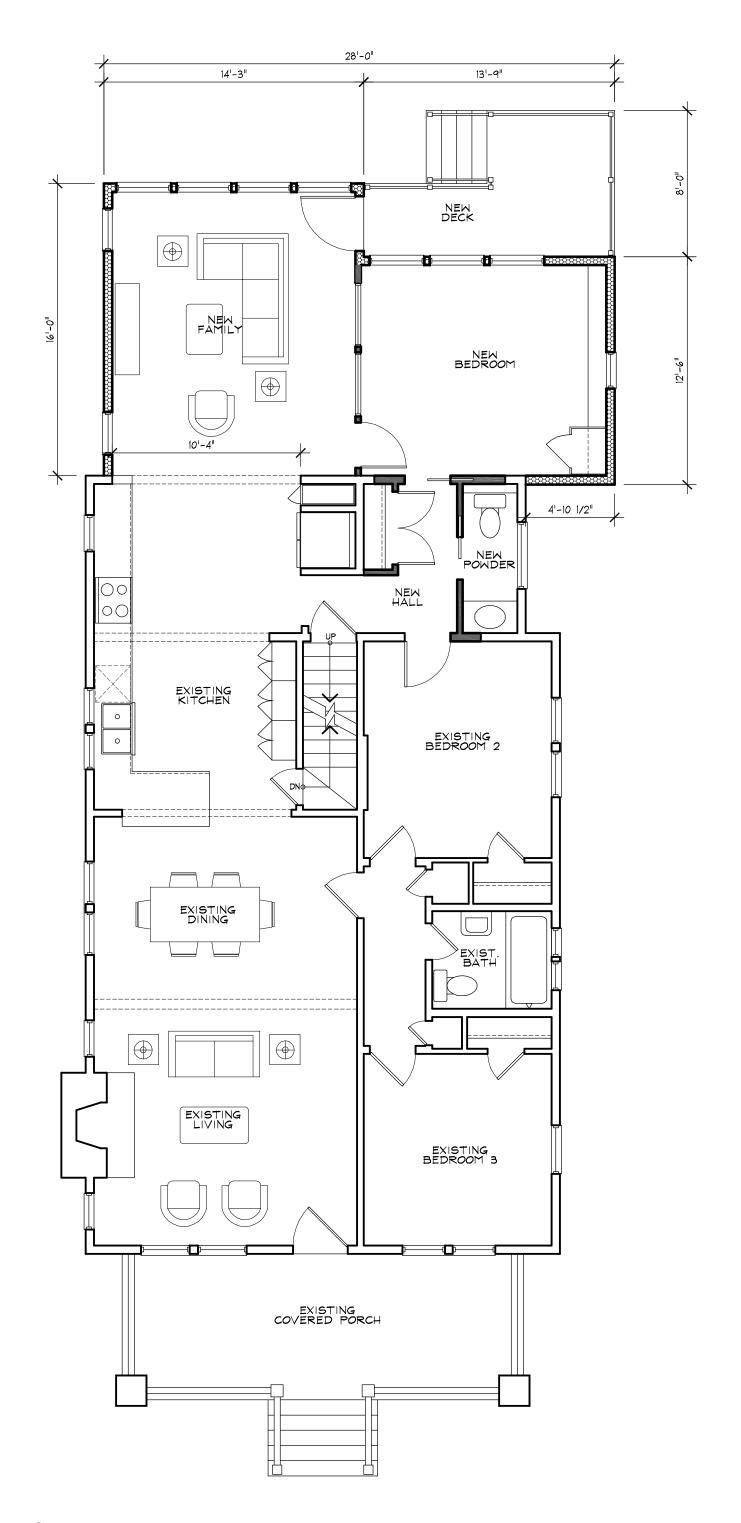

#### **PROPOSAL**

The applicants propose to construct a one-story rear addition.

The *Guidelines* that pertain to this project are as follows:

- All exterior alterations, including those to architectural features and details, should be generally
  consistent with the predominant architectural style and period of the resource and should preserve
  the predominant architectural features of the resource; exact replication of existing details and
  features is, however, not required.
- Major additions should, where feasible, be placed to the rear of existing structures so that they are less visible from the public right-of-way; additions and alterations to the first floor at the front of the structure are discourage but not automatically prohibited.
- While additions should be compatible, they are not required to be replicative of earlier architectural styles.
- Some non-original building materials may be acceptable on a case-by-case basis; artificial siding on areas visible from the public right-of-way is discouraged where such materials would replace or damage original building materials that are in good condition.
- Alterations to features that are not visible at all from the public right-of-way should be allowed as a matter of course.
- All changes and additions should respect existing environmental settings, landscaping, and patterns of open space.