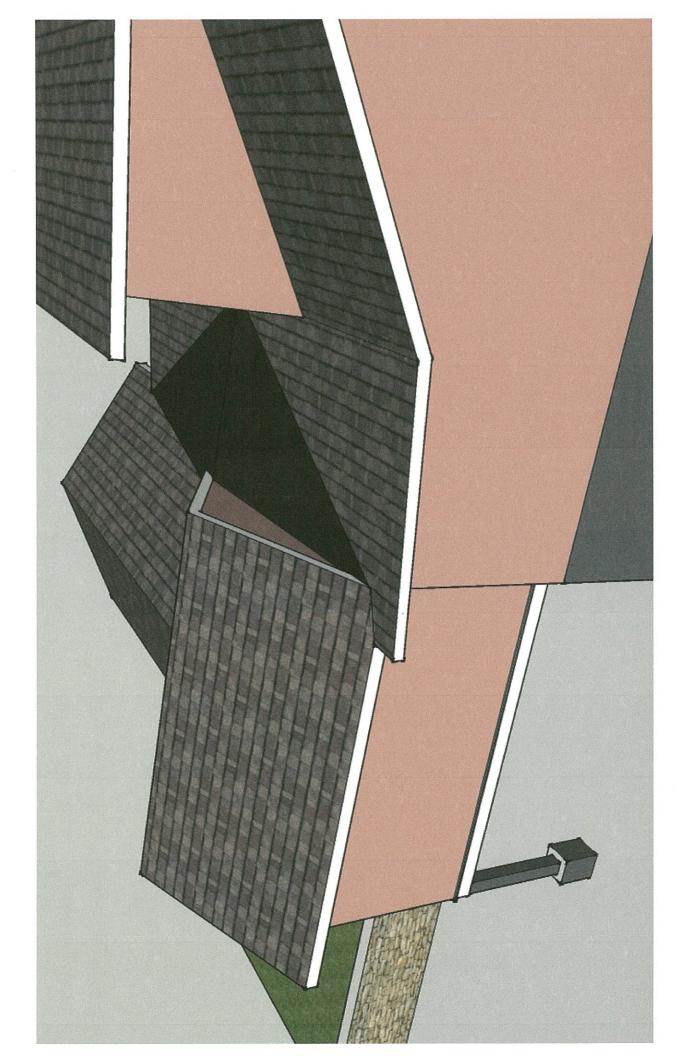

- The Commission was generally supportive of the applicants' proposal.
- The Commission requested that the applicant provide 3D/perspective renderings, demonstrating
  how the proposed addition's roof will intersect with the historic house and how it will be viewed
  from the street.
- The Commission requested that the proposed trim band on the addition be lowered to align with the bottom shingle course of the historic house.

The applicants have returned with the following revisions to the proposal:

- The elevations have been revised to correctly portray the roof connection between the addition and existing/historic house.
- 3D model views of the roof connection have been provided.
- Additional 3D views from the street have also been provided.
- The elevations have been revised to show the trim band on the proposed addition aligning with the bottom shingle course of the historic house.