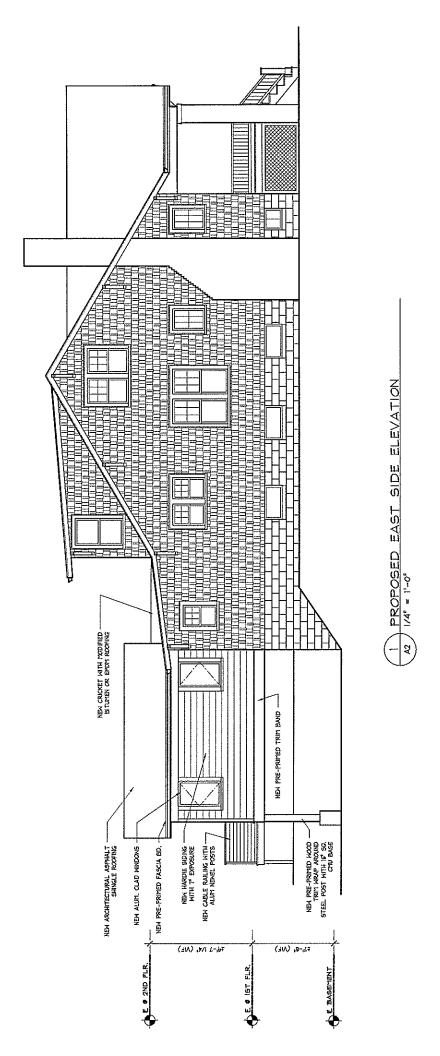

- The Commission was generally supportive of the applicants' proposal.
- The Commission requested that the applicant provide 3D/perspective renderings, demonstrating
  how the proposed addition's roof will intersect with the historic house and how it will be viewed
  from the street.
- The Commission requested that the proposed trim band on the addition be lowered to align with the bottom shingle course of the historic house.

The applicants have returned with the following revisions to the proposal:

- The elevations have been revised to correctly portray the roof connection between the addition and existing/historic house.
- 3D model views of the roof connection have been provided.
- Additional 3D views from the street have also been provided.
- The elevations have been revised to show the trim band on the proposed addition aligning with the bottom shingle course of the historic house.

Staff finds that the applicants have appropriately responded to the Commission's previous comments and is fully supportive of the proposal. The proposal will not detract from the surrounding streetscape or from the character-defining features of the historic house, in accordance with the *Guidelines* and *Standards*.