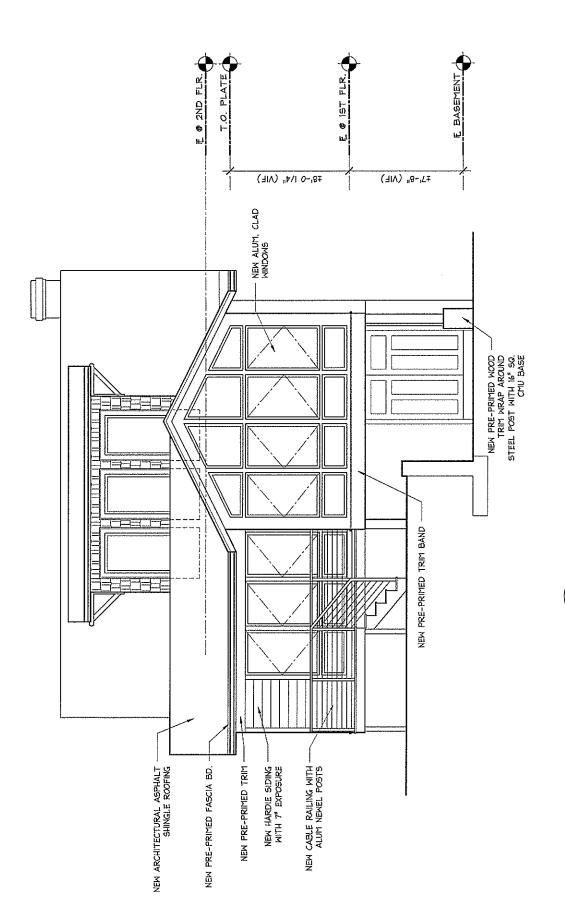

- The Commission was generally supportive of the applicants' proposal.
- The Commission requested that the applicant provide 3D/perspective renderings, demonstrating
  how the proposed addition's roof will intersect with the historic house and how it will be viewed
  from the street.
- The Commission requested that the proposed trim band on the addition be lowered to align with the bottom shingle course of the historic house.

The applicants have returned with the following revisions to the proposal:

- The elevations have been revised to correctly portray the roof connection between the addition and existing/historic house.
- 3D model views of the roof connection have been provided.
- Additional 3D views from the street have also been provided.
- The elevations have been revised to show the trim band on the proposed addition aligning with the bottom shingle course of the historic house.

Staff finds that the applicants have appropriately responded to the Commission's previous comments and is fully supportive of the proposal. The proposal will not detract from the surrounding streetscape or from the character-defining features of the historic house, in accordance with the *Guidelines* and *Standards*.