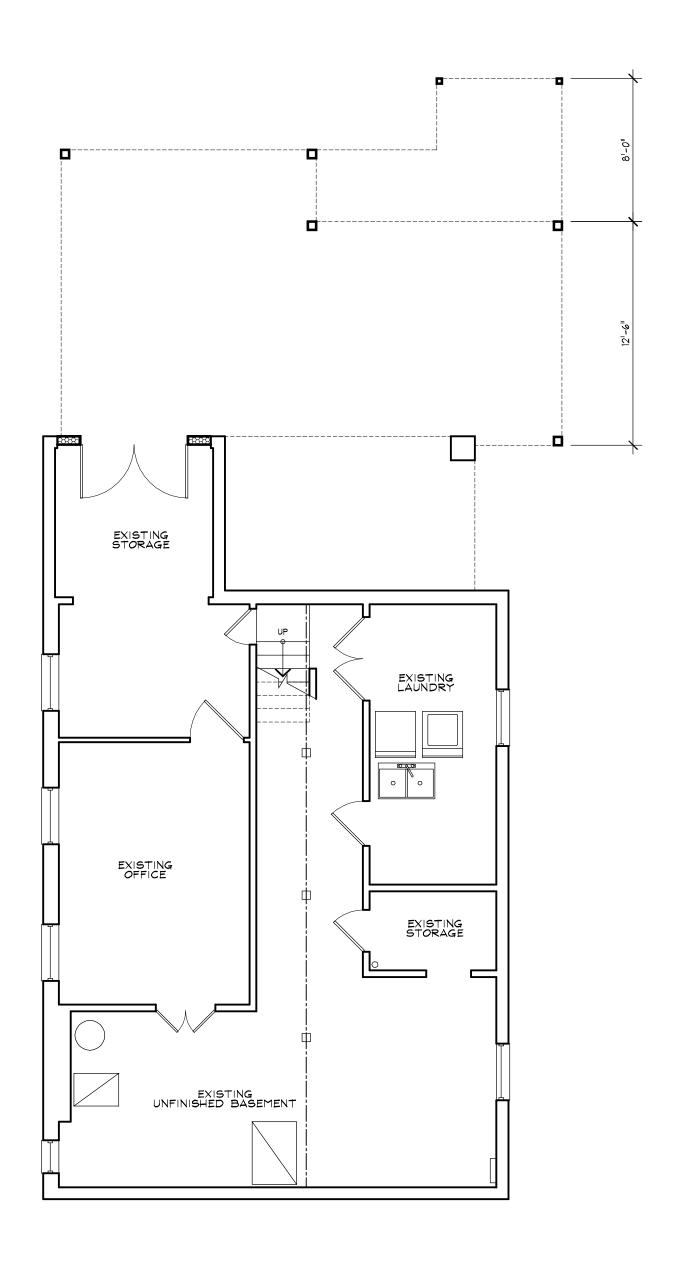

#### **PROPOSAL**

The applicants propose to construct a one-story rear addition.

#### **STAFF DISCUSSION**

The applicants previously appeared before the Commission for preliminary consultations at the October 10, 2018 and November 14, 2018 HPC meetings. The Commission expressed the following regarding the applicants' proposal at the November 14, 2018 meeting:

- The Commission was generally supportive of the applicants' proposal.
- The Commission requested that the applicant provide 3D/perspective renderings, demonstrating
  how the proposed addition's roof will intersect with the historic house and how it will be viewed
  from the street.
- The Commission requested that the proposed trim band on the addition be lowered to align with the bottom shingle course of the historic house.

The applicants have returned with the following revisions to the proposal:

- The elevations have been revised to correctly portray the roof connection between the addition and existing/historic house.
- 3D model views of the roof connection have been provided.
- Additional 3D views from the street have also been provided.
- The elevations have been revised to show the trim band on the proposed addition aligning with the bottom shingle course of the historic house.