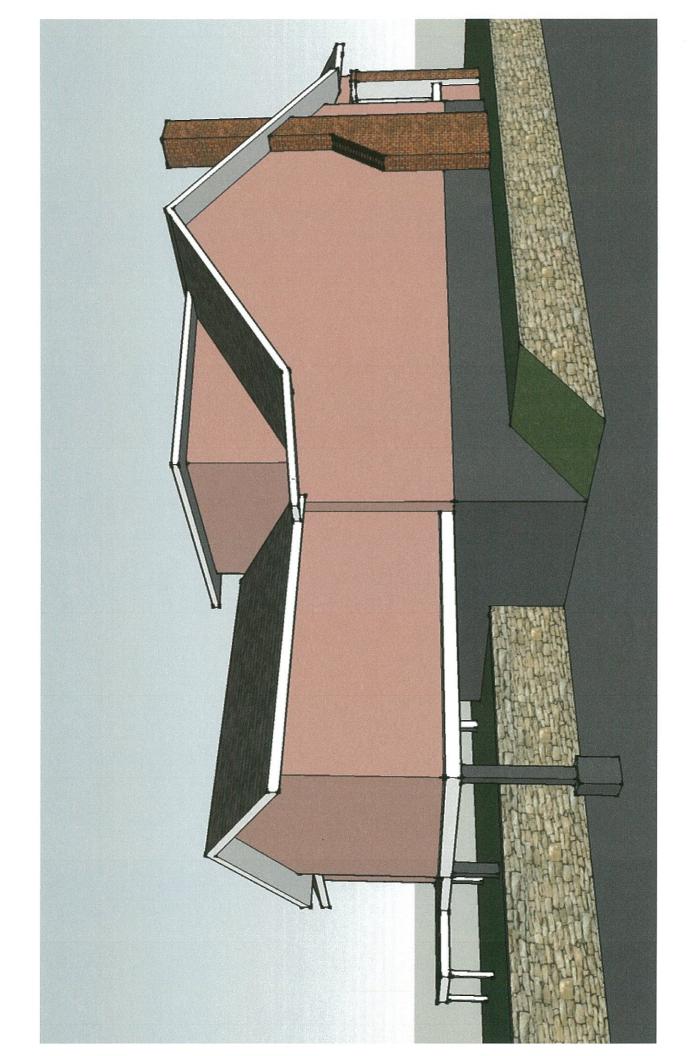

- The Commission was generally supportive of the applicants' proposal.
- The Commission requested that the applicant provide 3D/perspective renderings, demonstrating
  how the proposed addition's roof will intersect with the historic house and how it will be viewed
  from the street.
- The Commission requested that the proposed trim band on the addition be lowered to align with the bottom shingle course of the historic house.

The applicants have returned with the following revisions to the proposal:

- The elevations have been revised to correctly portray the roof connection between the addition and existing/historic house.
- 3D model views of the roof connection have been provided.
- Additional 3D views from the street have also been provided.
- The elevations have been revised to show the trim band on the proposed addition aligning with the bottom shingle course of the historic house.