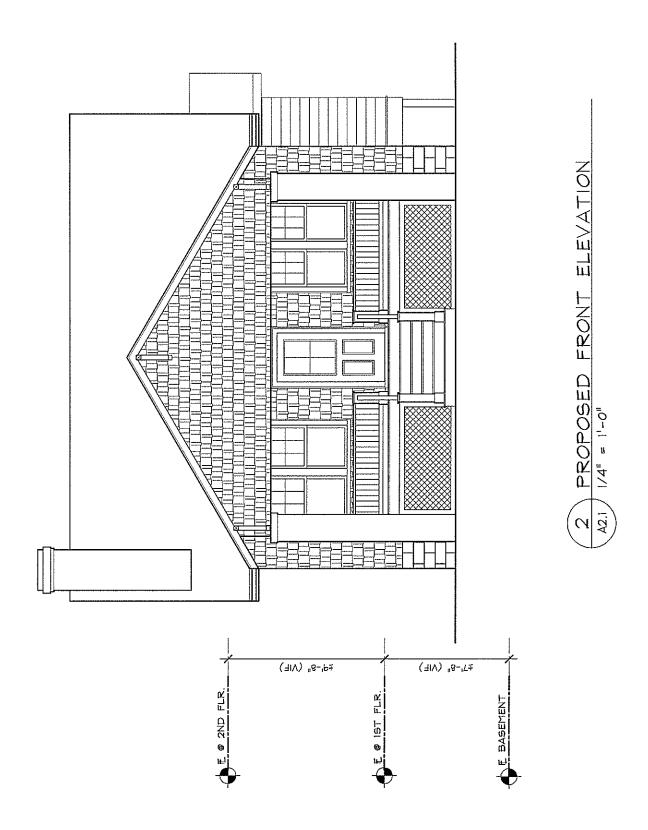

- The Commission was generally supportive of the applicants' proposal.
- The Commission requested that the applicant provide 3D/perspective renderings, demonstrating
  how the proposed addition's roof will intersect with the historic house and how it will be viewed
  from the street.
- The Commission requested that the proposed trim band on the addition be lowered to align with the bottom shingle course of the historic house.

The applicants have returned with the following revisions to the proposal:

- The elevations have been revised to correctly portray the roof connection between the addition and existing/historic house.
- 3D model views of the roof connection have been provided.
- Additional 3D views from the street have also been provided.
- The elevations have been revised to show the trim band on the proposed addition aligning with the bottom shingle course of the historic house.

Staff finds that the applicants have appropriately responded to the Commission's previous comments and is fully supportive of the proposal. The proposal will not detract from the surrounding streetscape or from the character-defining features of the historic house, in accordance with the *Guidelines* and *Standards*.