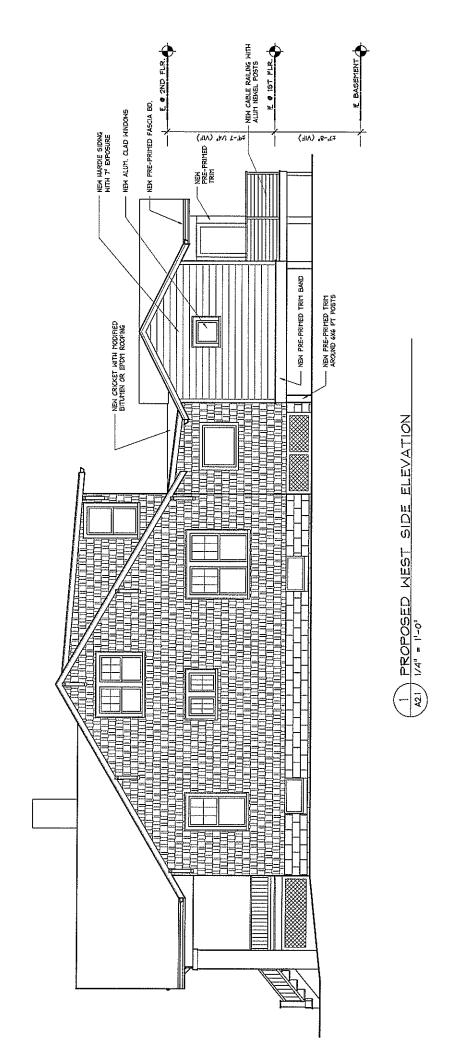

#### **PROPOSAL**

The applicants propose to construct a one-story rear addition.

- The Commission was generally supportive of the applicants' proposal.
- The Commission requested that the applicant provide 3D/perspective renderings, demonstrating
  how the proposed addition's roof will intersect with the historic house and how it will be viewed
  from the street.
- The Commission requested that the proposed trim band on the addition be lowered to align with the bottom shingle course of the historic house.

The applicants have returned with the following revisions to the proposal:

- The elevations have been revised to correctly portray the roof connection between the addition and existing/historic house.
- 3D model views of the roof connection have been provided.
- Additional 3D views from the street have also been provided.
- The elevations have been revised to show the trim band on the proposed addition aligning with the bottom shingle course of the historic house.