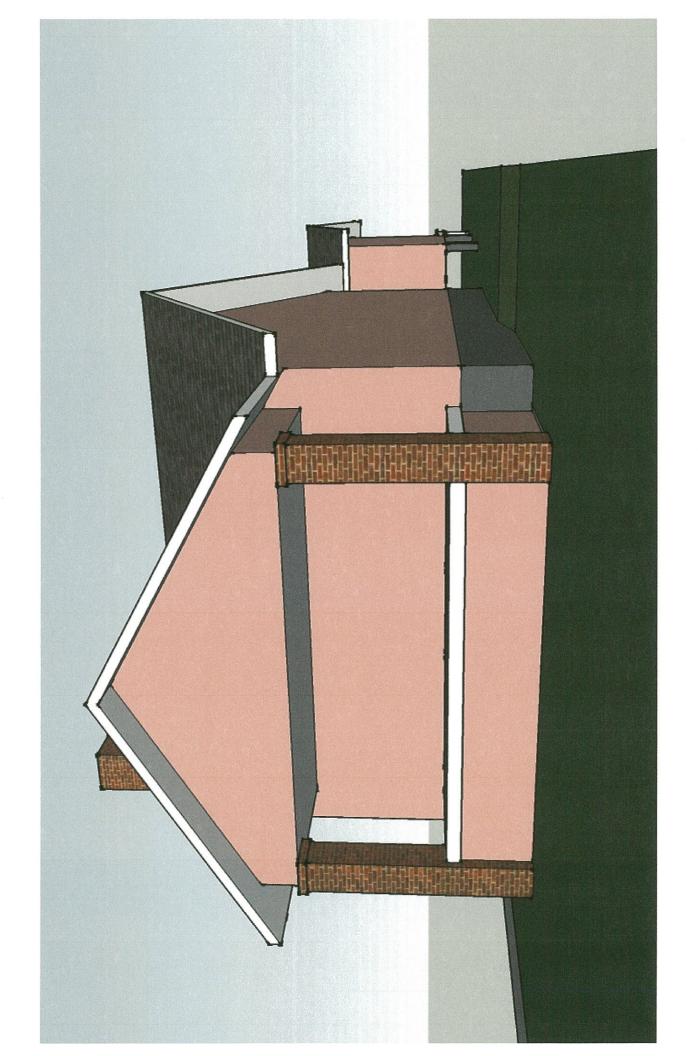

- The Commission was generally supportive of the applicants' proposal.
- The Commission requested that the applicant provide 3D/perspective renderings, demonstrating
  how the proposed addition's roof will intersect with the historic house and how it will be viewed
  from the street.
- The Commission requested that the proposed trim band on the addition be lowered to align with the bottom shingle course of the historic house.

The applicants have returned with the following revisions to the proposal:

- The elevations have been revised to correctly portray the roof connection between the addition and existing/historic house.
- 3D model views of the roof connection have been provided.
- Additional 3D views from the street have also been provided.
- The elevations have been revised to show the trim band on the proposed addition aligning with the bottom shingle course of the historic house.