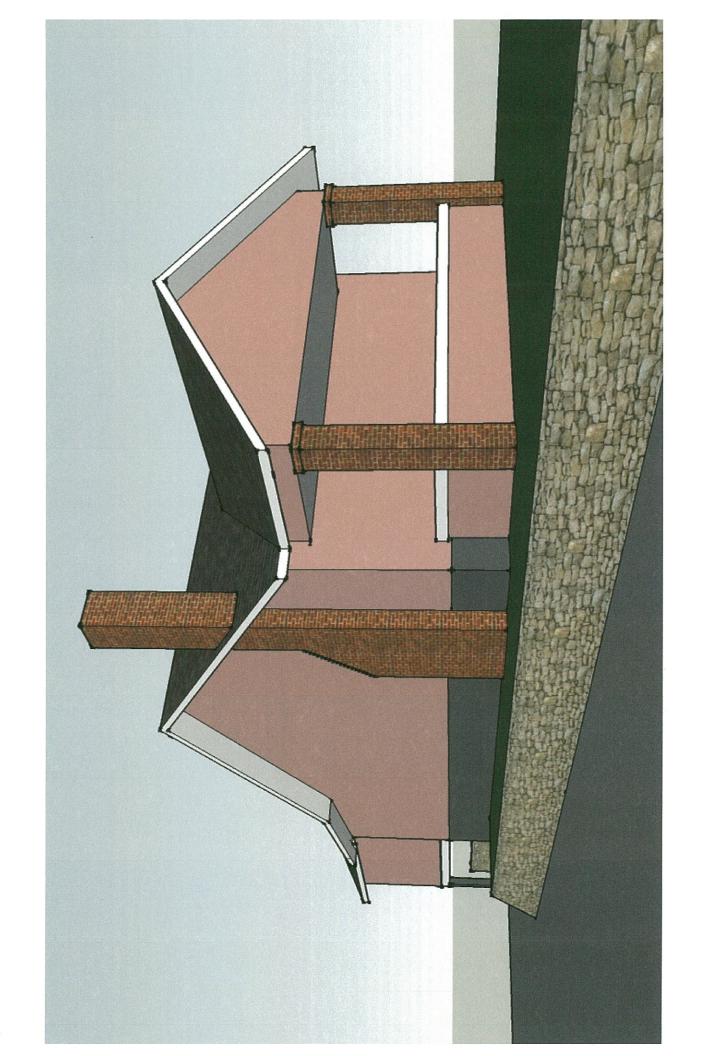

- The Commission was generally supportive of the applicants' proposal.
- The Commission requested that the applicant provide 3D/perspective renderings, demonstrating
  how the proposed addition's roof will intersect with the historic house and how it will be viewed
  from the street.
- The Commission requested that the proposed trim band on the addition be lowered to align with the bottom shingle course of the historic house.

The applicants have returned with the following revisions to the proposal:

- The elevations have been revised to correctly portray the roof connection between the addition and existing/historic house.
- 3D model views of the roof connection have been provided.
- Additional 3D views from the street have also been provided.
- The elevations have been revised to show the trim band on the proposed addition aligning with the bottom shingle course of the historic house.