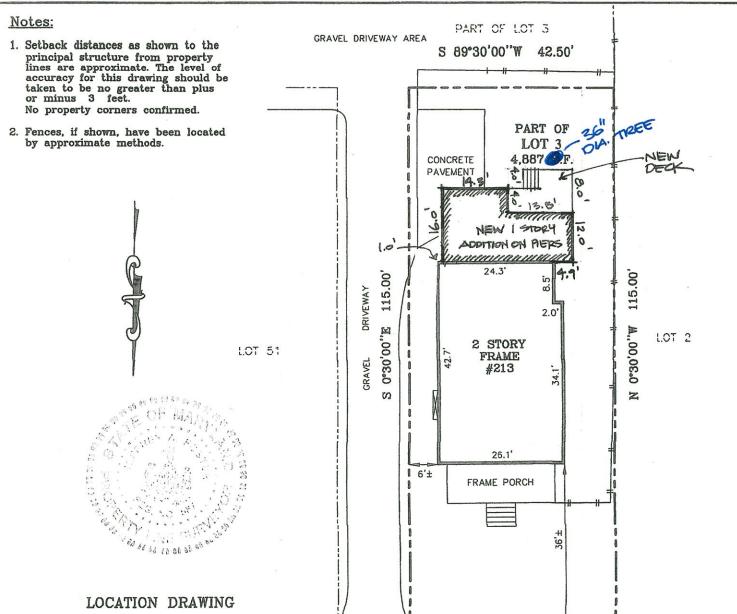

#### **PROPOSAL**

The applicants propose to construct a one-story rear addition.