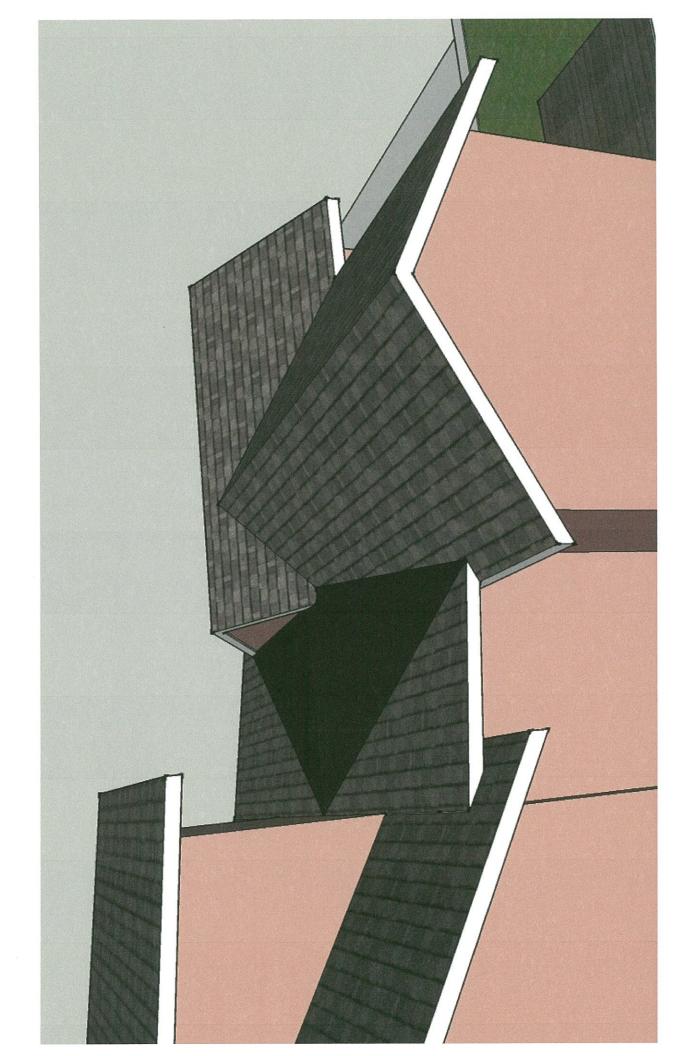

- The Commission was generally supportive of the applicants' proposal.
- The Commission requested that the applicant provide 3D/perspective renderings, demonstrating
  how the proposed addition's roof will intersect with the historic house and how it will be viewed
  from the street.
- The Commission requested that the proposed trim band on the addition be lowered to align with the bottom shingle course of the historic house.

The applicants have returned with the following revisions to the proposal:

- The elevations have been revised to correctly portray the roof connection between the addition and existing/historic house.
- 3D model views of the roof connection have been provided.
- Additional 3D views from the street have also been provided.
- The elevations have been revised to show the trim band on the proposed addition aligning with the bottom shingle course of the historic house.