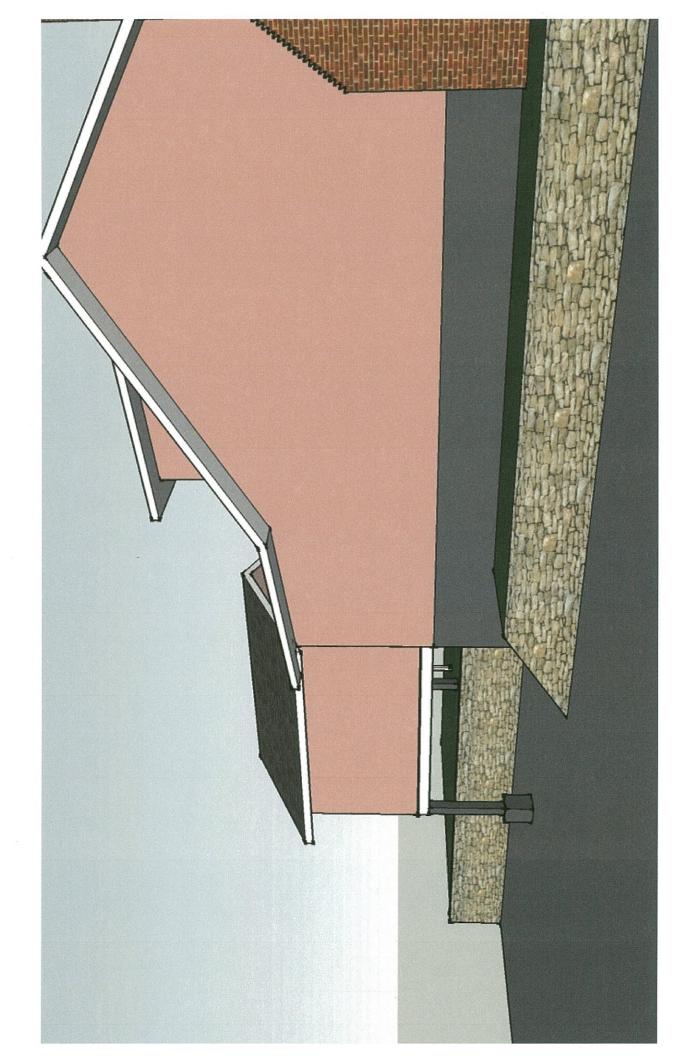

- The Commission was generally supportive of the applicants' proposal.
- The Commission requested that the applicant provide 3D/perspective renderings, demonstrating
  how the proposed addition's roof will intersect with the historic house and how it will be viewed
  from the street.
- The Commission requested that the proposed trim band on the addition be lowered to align with the bottom shingle course of the historic house.

The applicants have returned with the following revisions to the proposal:

- The elevations have been revised to correctly portray the roof connection between the addition and existing/historic house.
- 3D model views of the roof connection have been provided.
- Additional 3D views from the street have also been provided.
- The elevations have been revised to show the trim band on the proposed addition aligning with the bottom shingle course of the historic house.