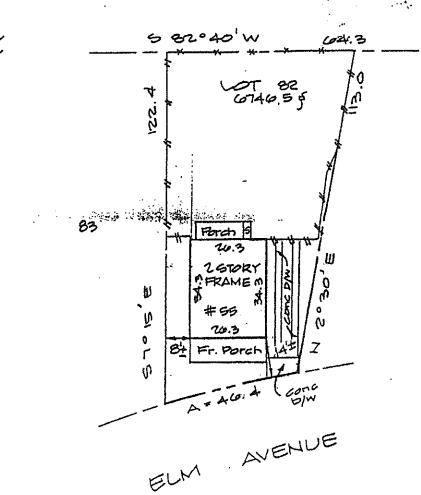

# **ARCHITECTURAL DESCRIPTION**

SIGNIFICANCE: Contributing Resource to the Takoma Park Historic District

STYLE: Craftsman DATE: c.1923

Figure 1: 55 Elm Ave is located mid-block near Westmoreland Ave.