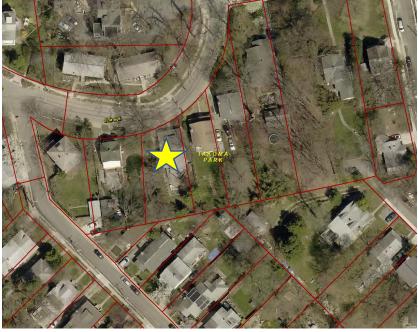

# **ARCHITECTURAL DESCRIPTION**

SIGNIFICANCE: Contributing Resource to the Takoma Park Historic District

STYLE: Craftsman DATE: c.1923

Figure 1: 55 Elm Ave is located mid-block near Westmoreland Ave.