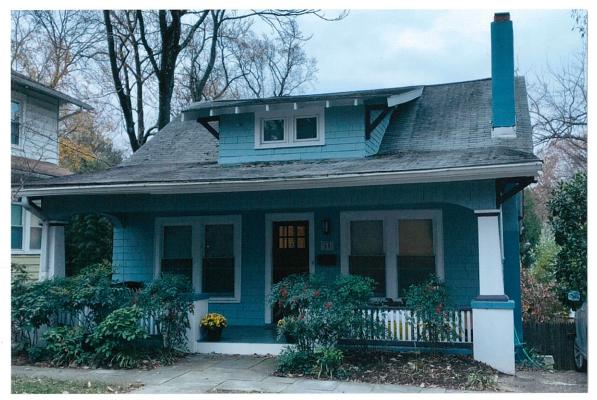

#### **PROPOSAL**

The applicant proposes replace the existing 3-tab asphalt shingles with architectural shingles.