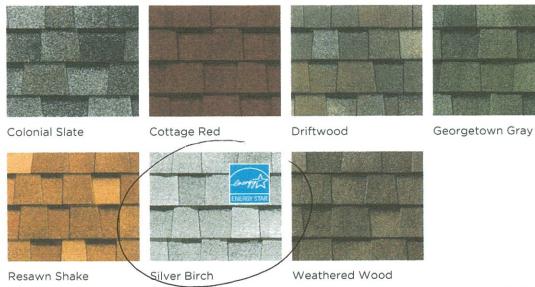

#### **PROPOSAL**

The applicant proposes replace the existing 3-tab asphalt shingles with architectural shingles.