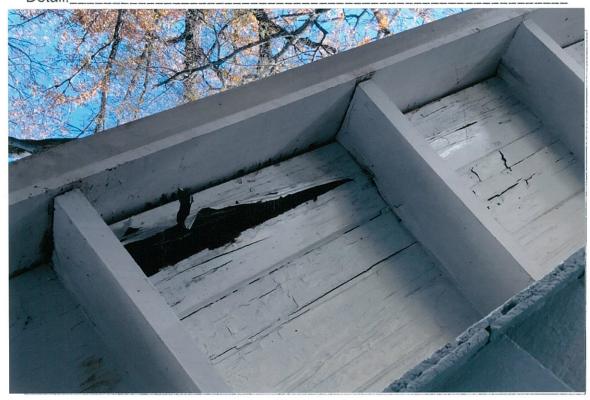

#### **PROPOSAL**

The applicant proposes replace the existing 3-tab asphalt shingles with architectural shingles.