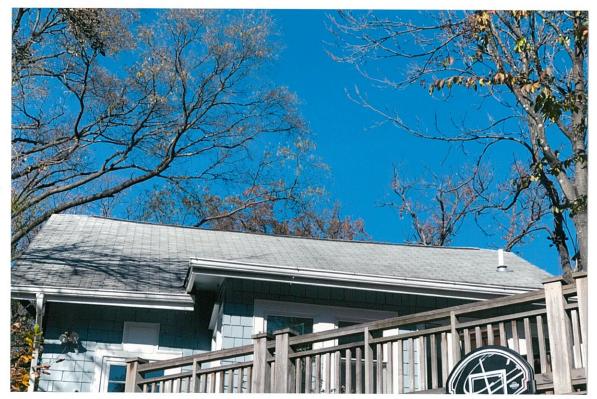

#### **PROPOSAL**

The applicant proposes replace the existing 3-tab asphalt shingles with architectural shingles.