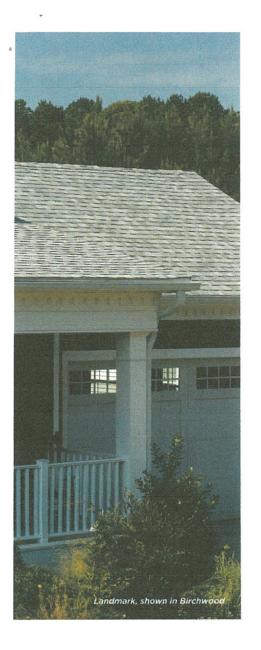

#### **PROPOSAL**

The applicant proposes replace the existing 3-tab asphalt shingles with architectural shingles.