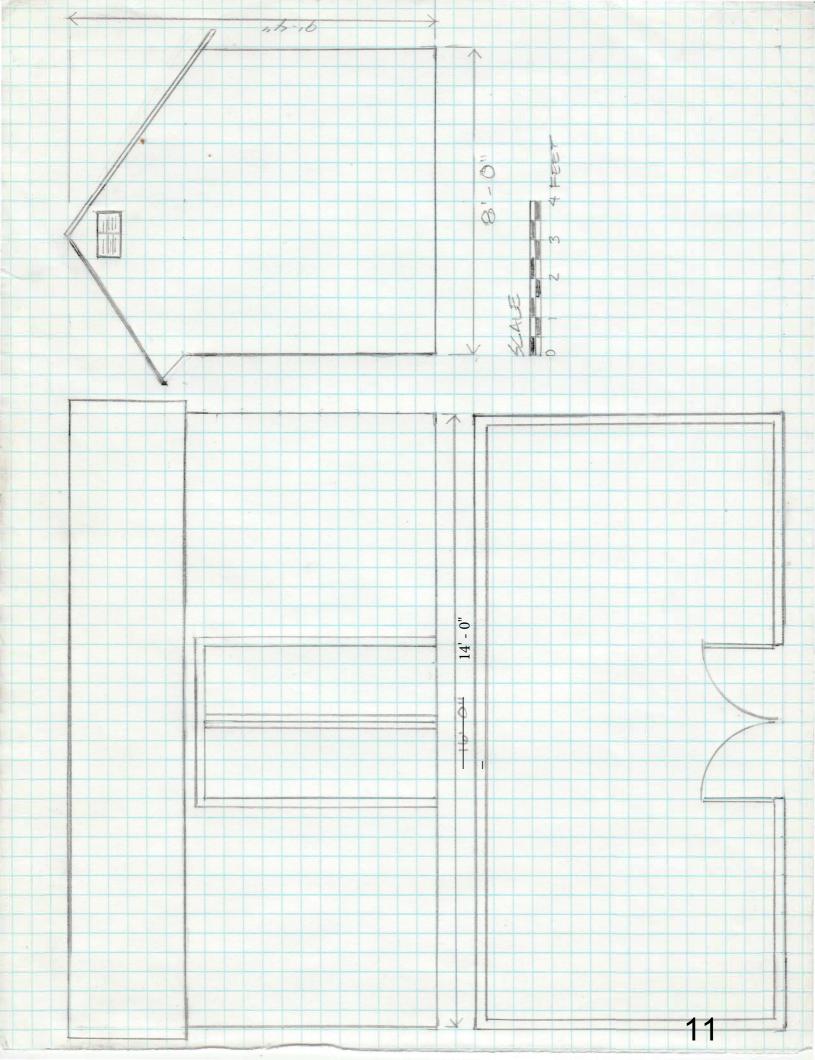

# **STAFF DISCUSSION**

The applicant proposes to install a traditionally-designed 8' x 14' wooden (vertical board) shed at the rear/right side of the property. The shed will have a finished height above grade at 9'-4". The shed will be constructed off-site and placed on pre-installed concrete footings and a block foundation. The roofing will be asphalt shingles.