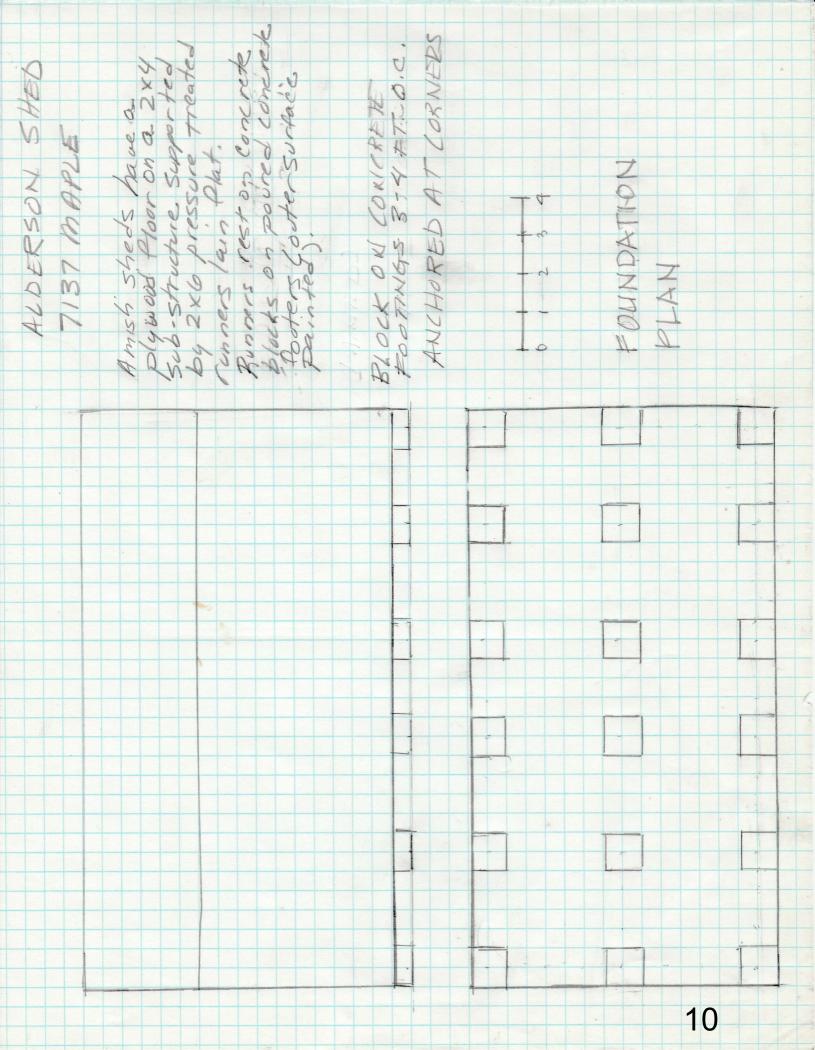

# **STAFF DISCUSSION**

The applicant proposes to install a traditionally-designed 8' x 14' wooden (vertical board) shed at the rear/right side of the property. The shed will have a finished height above grade at 9'-4". The shed will be constructed off-site and placed on pre-installed concrete footings and a block foundation. The roofing will be asphalt shingles.