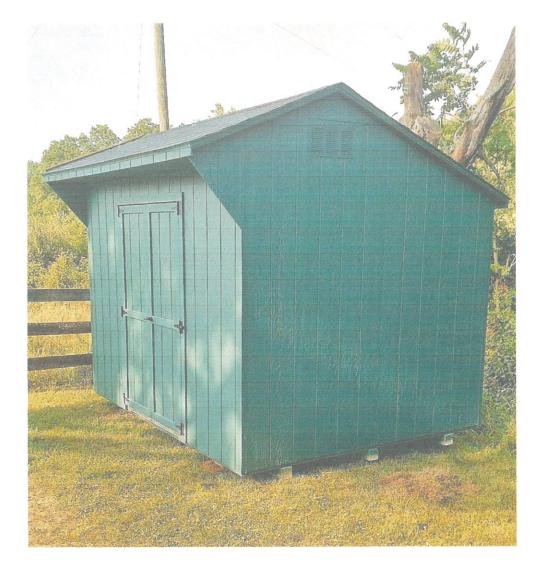

# **PROPOSAL:**

The applicant proposes to install a new shed at the rear/right side of the property.

# **STAFF DISCUSSION**

The applicant proposes to install a traditionally-designed 8' x 14' wooden (vertical board) shed at the rear/right side of the property. The shed will have a finished height above grade at 9'-4". The shed will be constructed off-site and placed on pre-installed concrete footings and a block foundation. The roofing will be asphalt shingles.