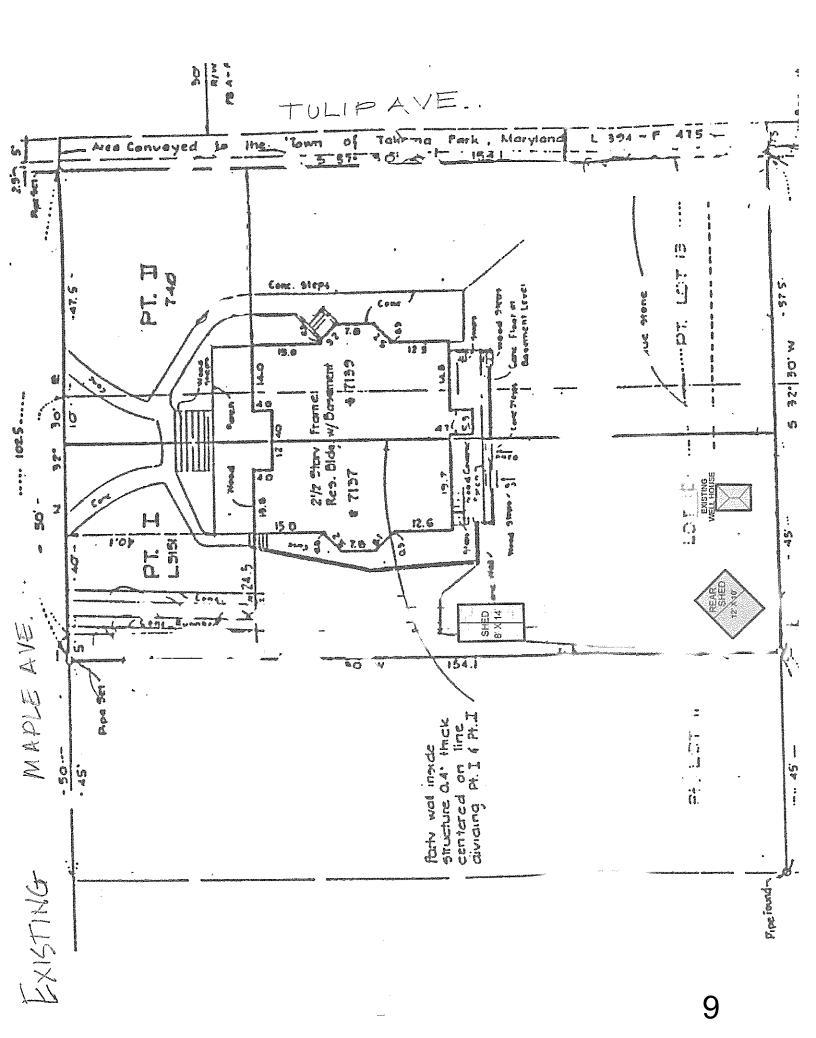

# **PROPOSAL:**

The applicant proposes to install a new shed at the rear/right side of the property.

# **STAFF DISCUSSION**

The applicant proposes to install a traditionally-designed 8' x 14' wooden (vertical board) shed at the rear/right side of the property. The shed will have a finished height above grade at 9'-4". The shed will be constructed off-site and placed on pre-installed concrete footings and a block foundation. The roofing will be asphalt shingles.