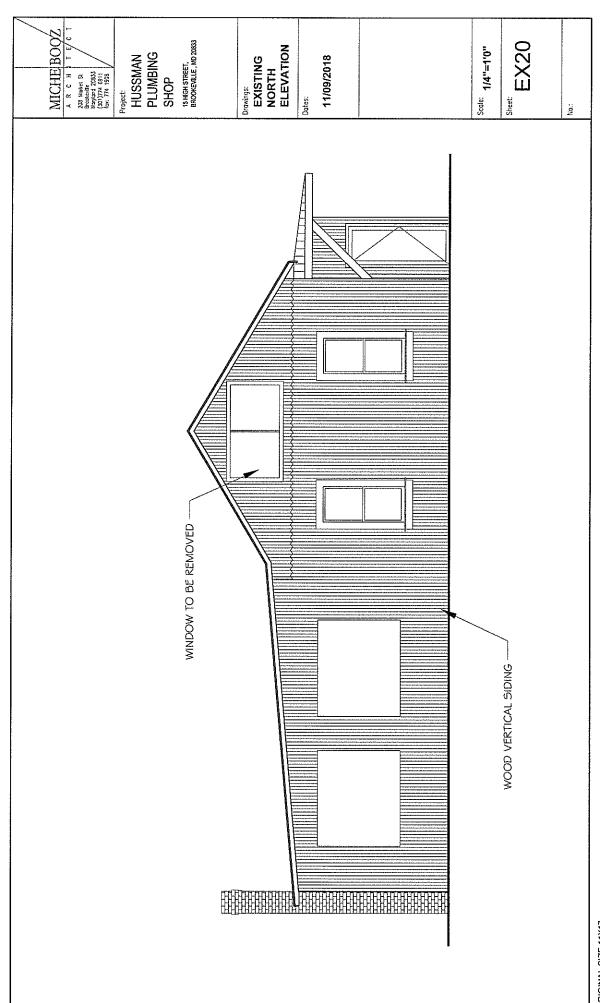

# STAFF DISCUSSION

The subject property is a c. 1900-1930s commercial building within the Brookeville Historic District. The historic building is designated a Primary Resource. The building has been previously altered, with windows being boarded up and/or replaced. The extant windows are a mix of aluminum sliding glass windows and non-historic double-hung wood windows. There is a non-historic roll up garage door on the front (west) elevation in the northwest corner of the building. There are two additional non-historic doors on the front (west) elevation, which appear to date to the mid-to-late 20<sup>th</sup> century. One of the doors faces west, while the other faces north and is located on the north side of an existing front bump out. The building has a mix of vertical tongue and groove (T&G) wood siding, which appears to be original, and T1-11 siding. The roofing is standing seam metal. A non-historic flat awning spans the entire front of the building, and there is a non-historic CMU addition with louvered windows on the south (right) elevation.

The applicant proposes the following fenestration alterations:

- A mix of double-hung wood windows and wooden picture windows will be installed in the previously boarded up window openings on the east (rear) and north (left) elevations.
- The two non-historic wood double-hung windows on the north (left) elevation will be replaced with two new wood double-hung windows.
- The non-historic aluminum sliding glass window in the north (left) side gable will be removed and the filled in with wood siding to match the existing.
- The non-historic aluminum sliding glass window in the south (right) side gable will be replaced with a smaller operable awning window.
- The louvered windows on the existing south (right) side addition will be replaced with operable awning windows.
- The aluminum sliding glass window on the south (right) side elevation will be replaced and raised to match the head height of the other windows.
- A new door with transom and sidelight will be installed on the south (right) elevation behind the existing addition.
- The existing non-historic half light door on the front elevation will be replaced with a similar half light door in the same location.
- The existing non-historic roll up garage door will be replaced with a new composite and steel carriage-style garage door.