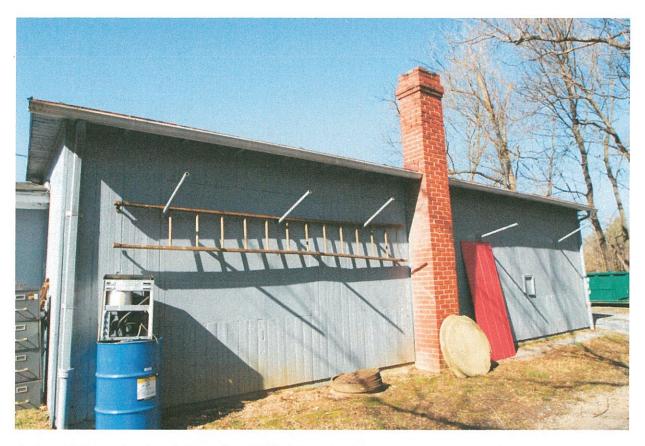

# STAFF DISCUSSION

The subject property is a c. 1900-1930s commercial building within the Brookeville Historic District. The historic building is designated a Primary Resource. The building has been previously altered, with windows being boarded up and/or replaced. The extant windows are a mix of aluminum sliding glass windows and non-historic double-hung wood windows. There is a non-historic roll up garage door on the front (west) elevation in the northwest corner of the building. There are two additional non-historic doors on the front (west) elevation, which appear to date to the mid-to-late 20<sup>th</sup> century. One of the doors faces west, while the other faces north and is located on the north side of an existing front bump out. The building has a mix of vertical tongue and groove (T&G) wood siding, which appears to be original, and T1-11 siding. The roofing is standing seam metal. A non-historic flat awning spans the entire front of the building, and there is a non-historic CMU addition with louvered windows on the south (right) elevation.