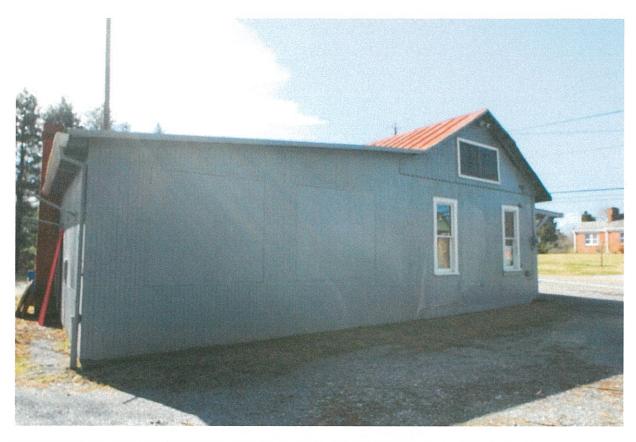

# STAFF DISCUSSION

The subject property is a c. 1900-1930s commercial building within the Brookeville Historic District. The historic building is designated a Primary Resource. The building has been previously altered, with windows being boarded up and/or replaced. The extant windows are a mix of aluminum sliding glass windows and non-historic double-hung wood windows. There is a non-historic roll up garage door on the front (west) elevation in the northwest corner of the building. There are two additional non-historic doors on the front (west) elevation, which appear to date to the mid-to-late 20<sup>th</sup> century. One of the doors faces west, while the other faces north and is located on the north side of an existing front bump out. The building has a mix of vertical tongue and groove (T&G) wood siding, which appears to be original, and T1-11 siding. The roofing is standing seam metal. A non-historic flat awning spans the entire front of the building, and there is a non-historic CMU addition with louvered windows on the south (right) elevation.