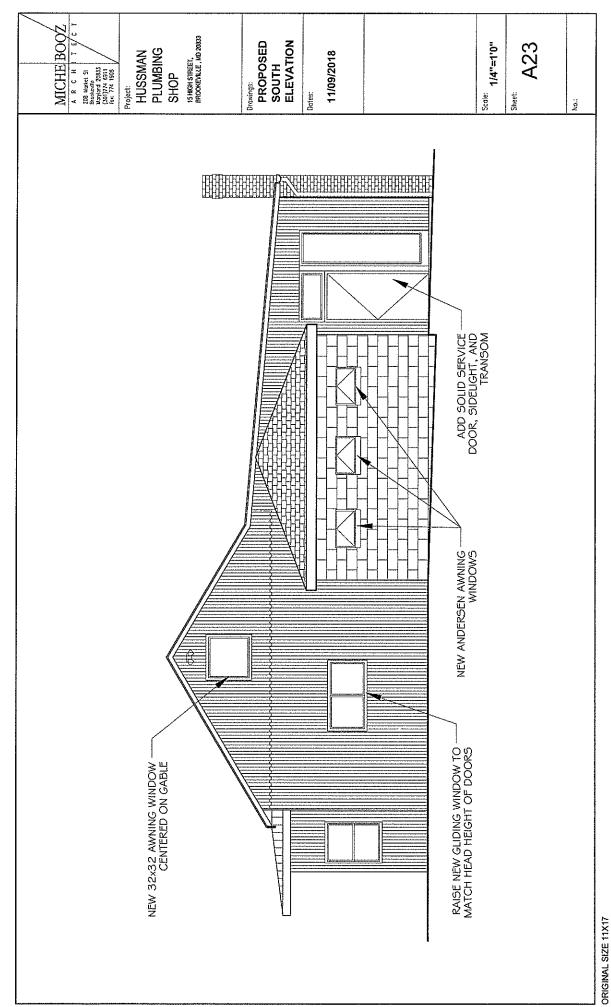

# **PROPOSAL:**

The applicant proposes fenestration and roof alterations at the subject property.

The applicant proposes the following fenestration alterations:

- A mix of double-hung wood windows and wooden picture windows will be installed in the previously boarded up window openings on the east (rear) and north (left) elevations.
- The two non-historic wood double-hung windows on the north (left) elevation will be replaced with two new wood double-hung windows.
- The non-historic aluminum sliding glass window in the north (left) side gable will be removed and the filled in with wood siding to match the existing.
- The non-historic aluminum sliding glass window in the south (right) side gable will be replaced with a smaller operable awning window.
- The louvered windows on the existing south (right) side addition will be replaced with operable awning windows.
- The aluminum sliding glass window on the south (right) side elevation will be replaced and raised to match the head height of the other windows.
- A new door with transom and sidelight will be installed on the south (right) elevation behind the existing addition.
- The existing non-historic half light door on the front elevation will be replaced with a similar half light door in the same location.
- The existing non-historic roll up garage door will be replaced with a new composite and steel carriage-style garage door.

In addition, the applicant proposes in-kind siding repairs and painting, to repair and repaint the standing seam metal roof, and to replace the existing non-historic light fixtures with new barn-style gooseneck light fixtures.