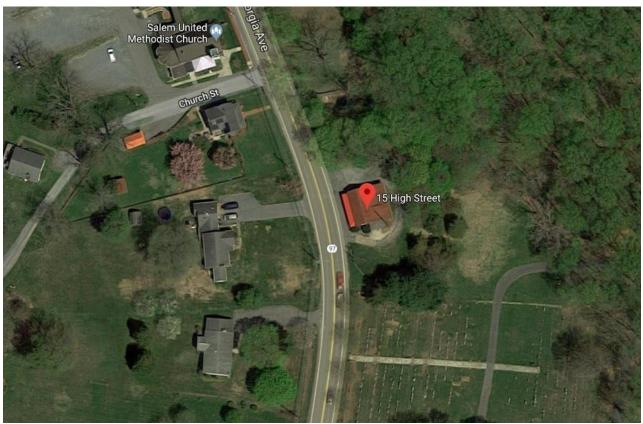

# **ARCHITECTURAL DESCRIPTION**

SIGNIFICANCE: Primary Resource within the Brookeville Historic District

STYLE: Roadside Commercial

DATE: c. 1900-1930s

Fig. 1: Subject property.

# STAFF DISCUSSION

The subject property is a c. 1900-1930s commercial building within the Brookeville Historic District. The historic building is designated a Primary Resource. The building has been previously altered, with windows being boarded up and/or replaced. The extant windows are a mix of aluminum sliding glass windows and non-historic double-hung wood windows. There is a non-historic roll up garage door on the front (west) elevation in the northwest corner of the building. There are two additional non-historic doors on the front (west) elevation, which appear to date to the mid-to-late 20<sup>th</sup> century. One of the doors faces west, while the other faces north and is located on the north side of an existing front bump out. The building has a mix of vertical tongue and groove (T&G) wood siding, which appears to be original, and T1-11 siding. The roofing is standing seam metal. A non-historic flat awning spans the entire front of the building, and there is a non-historic CMU addition with louvered windows on the south (right) elevation.