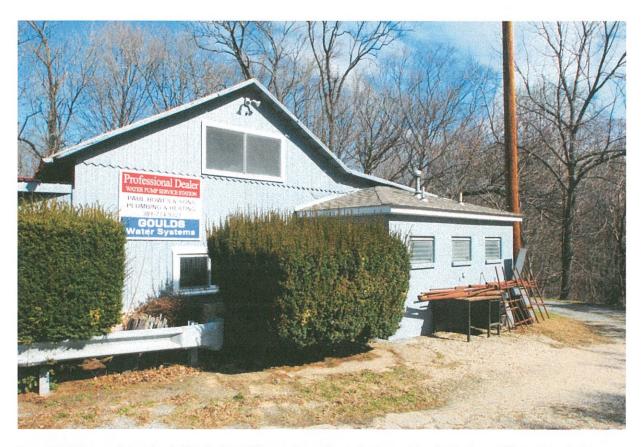

# **ARCHITECTURAL DESCRIPTION**

SIGNIFICANCE: Primary Resource within the Brookeville Historic District

STYLE: Roadside Commercial

DATE: c. 1900-1930s

Fig. 1: Subject property.

# STAFF DISCUSSION

The subject property is a c. 1900-1930s commercial building within the Brookeville Historic District. The historic building is designated a Primary Resource. The building has been previously altered, with windows being boarded up and/or replaced. The extant windows are a mix of aluminum sliding glass windows and non-historic double-hung wood windows. There is a non-historic roll up garage door on the front (west) elevation in the northwest corner of the building. There are two additional non-historic doors on the front (west) elevation, which appear to date to the mid-to-late 20<sup>th</sup> century. One of the doors faces west, while the other faces north and is located on the north side of an existing front bump out. The building has a mix of vertical tongue and groove (T&G) wood siding, which appears to be original, and T1-11 siding. The roofing is standing seam metal. A non-historic flat awning spans the entire front of the building, and there is a non-historic CMU addition with louvered windows on the south (right) elevation.