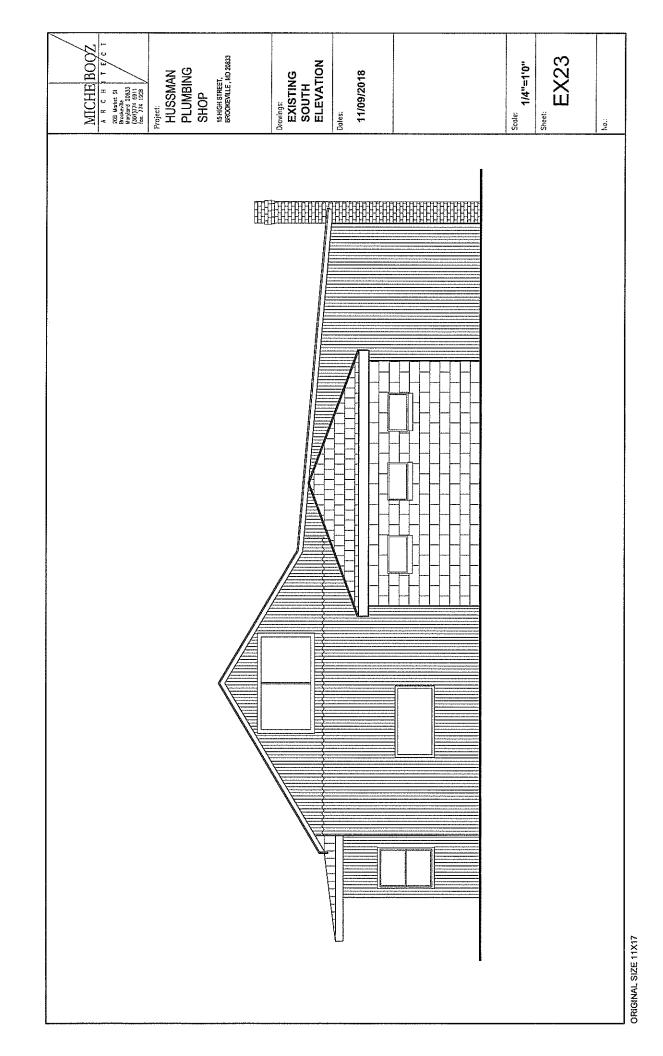

# STAFF DISCUSSION

The subject property is a c. 1900-1930s commercial building within the Brookeville Historic District. The historic building is designated a Primary Resource. The building has been previously altered, with windows being boarded up and/or replaced. The extant windows are a mix of aluminum sliding glass windows and non-historic double-hung wood windows. There is a non-historic roll up garage door on the front (west) elevation in the northwest corner of the building. There are two additional non-historic doors on the front (west) elevation, which appear to date to the mid-to-late 20<sup>th</sup> century. One of the doors faces west, while the other faces north and is located on the north side of an existing front bump out. The building has a mix of vertical tongue and groove (T&G) wood siding, which appears to be original, and T1-11 siding. The roofing is standing seam metal. A non-historic flat awning spans the entire front of the building, and there is a non-historic CMU addition with louvered windows on the south (right) elevation.