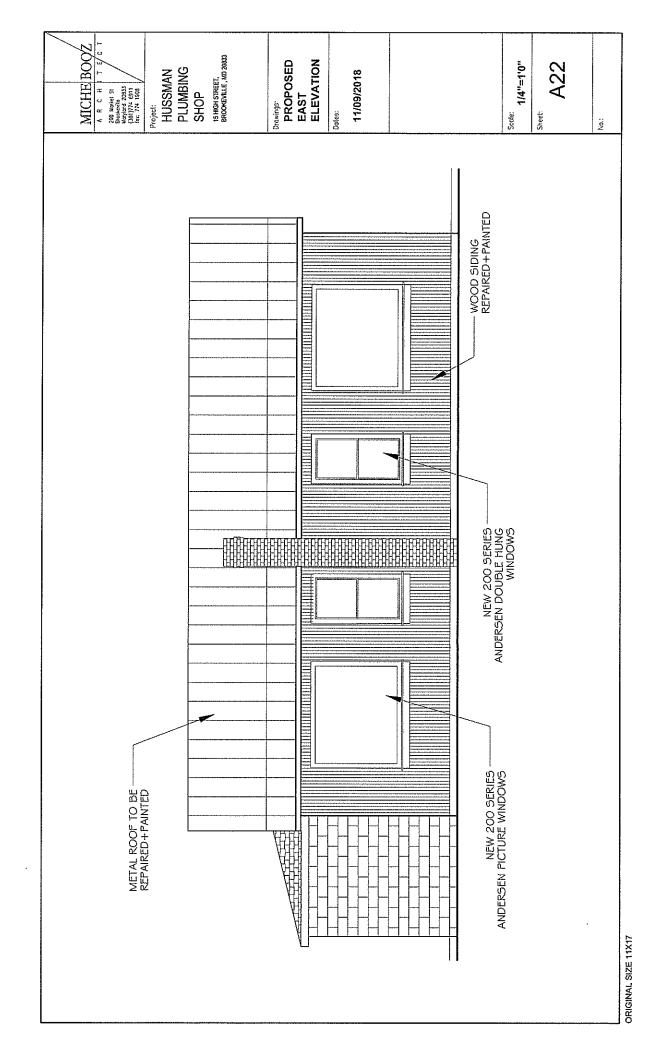

The applicant proposes the following fenestration alterations:

- A mix of double-hung wood windows and wooden picture windows will be installed in the previously boarded up window openings on the east (rear) and north (left) elevations.
- The two non-historic wood double-hung windows on the north (left) elevation will be replaced with two new wood double-hung windows.
- The non-historic aluminum sliding glass window in the north (left) side gable will be removed and the filled in with wood siding to match the existing.
- The non-historic aluminum sliding glass window in the south (right) side gable will be replaced with a smaller operable awning window.
- The louvered windows on the existing south (right) side addition will be replaced with operable awning windows.
- The aluminum sliding glass window on the south (right) side elevation will be replaced and raised to match the head height of the other windows.
- A new door with transom and sidelight will be installed on the south (right) elevation behind the existing addition.
- The existing non-historic half light door on the front elevation will be replaced with a similar half light door in the same location.
- The existing non-historic roll up garage door will be replaced with a new composite and steel carriage-style garage door.

In addition, the applicant proposes in-kind siding repairs and painting, to repair and repaint the standing seam metal roof, and to replace the existing non-historic light fixtures with new barn-style gooseneck light fixtures.

Staff finds that the proposed work items will not remove, alter, or destroy the character-defining features of the historic building or surrounding streetscape, in accordance with *Standard #2*. The proposed alterations are either in-kind or compatible with the existing features, and they are consistent with the architectural style of this roadside commercial building.