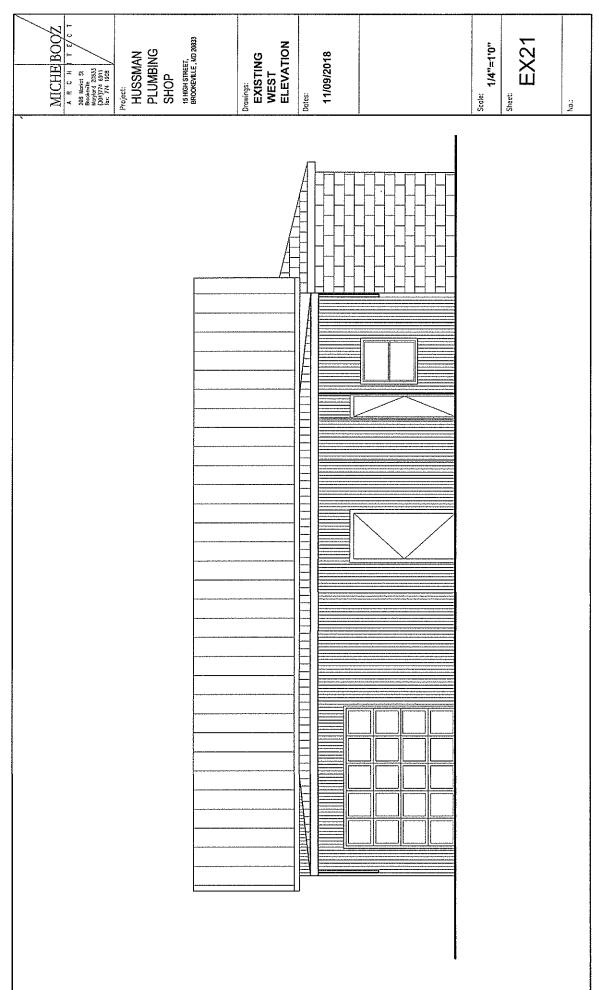

# STAFF DISCUSSION

The subject property is a c. 1900-1930s commercial building within the Brookeville Historic District. The historic building is designated a Primary Resource. The building has been previously altered, with windows being boarded up and/or replaced. The extant windows are a mix of aluminum sliding glass windows and non-historic double-hung wood windows. There is a non-historic roll up garage door on the front (west) elevation in the northwest corner of the building. There are two additional non-historic doors on the front (west) elevation, which appear to date to the mid-to-late 20<sup>th</sup> century. One of the doors faces west, while the other faces north and is located on the north side of an existing front bump out. The building has a mix of vertical tongue and groove (T&G) wood siding, which appears to be original, and T1-11 siding. The roofing is standing seam metal. A non-historic flat awning spans the entire front of the building, and there is a non-historic CMU addition with louvered windows on the south (right) elevation.