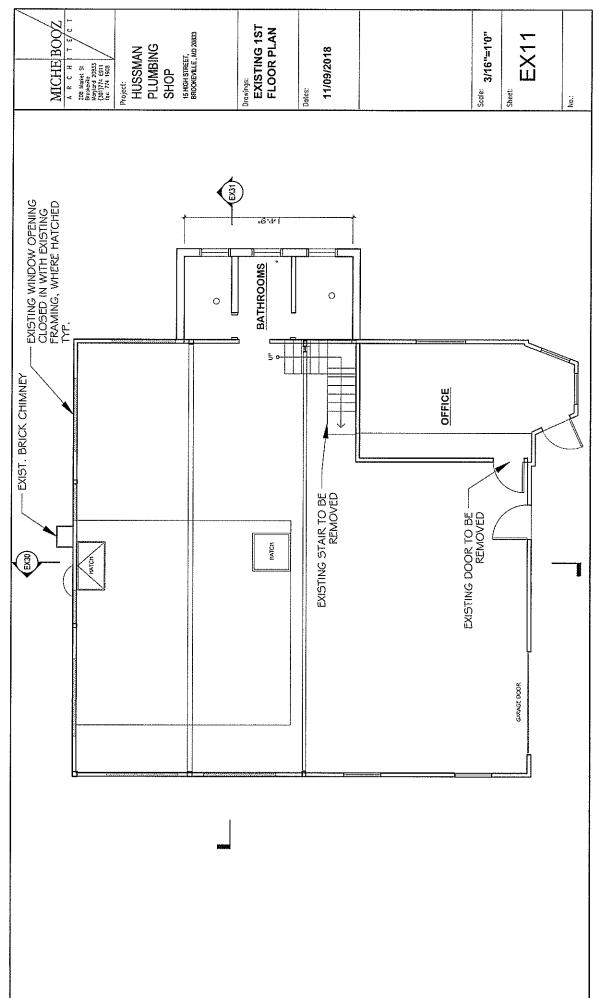

# STAFF DISCUSSION

The subject property is a c. 1900-1930s commercial building within the Brookeville Historic District. The historic building is designated a Primary Resource. The building has been previously altered, with windows being boarded up and/or replaced. The extant windows are a mix of aluminum sliding glass windows and non-historic double-hung wood windows. There is a non-historic roll up garage door on the front (west) elevation in the northwest corner of the building. There are two additional non-historic doors on the front (west) elevation, which appear to date to the mid-to-late 20<sup>th</sup> century. One of the doors faces west, while the other faces north and is located on the north side of an existing front bump out. The building has a mix of vertical tongue and groove (T&G) wood siding, which appears to be original, and T1-11 siding. The roofing is standing seam metal. A non-historic flat awning spans the entire front of the building, and there is a non-historic CMU addition with louvered windows on the south (right) elevation.

The applicant proposes the following fenestration alterations:

- A mix of double-hung wood windows and wooden picture windows will be installed in the previously boarded up window openings on the east (rear) and north (left) elevations.
- The two non-historic wood double-hung windows on the north (left) elevation will be replaced with two new wood double-hung windows.
- The non-historic aluminum sliding glass window in the north (left) side gable will be removed and the filled in with wood siding to match the existing.
- The non-historic aluminum sliding glass window in the south (right) side gable will be replaced with a smaller operable awning window.
- The louvered windows on the existing south (right) side addition will be replaced with operable awning windows.
- The aluminum sliding glass window on the south (right) side elevation will be replaced and raised to match the head height of the other windows.
- A new door with transom and sidelight will be installed on the south (right) elevation behind the existing addition.
- The existing non-historic half light door on the front elevation will be replaced with a similar half light door in the same location.
- The existing non-historic roll up garage door will be replaced with a new composite and steel carriage-style garage door.