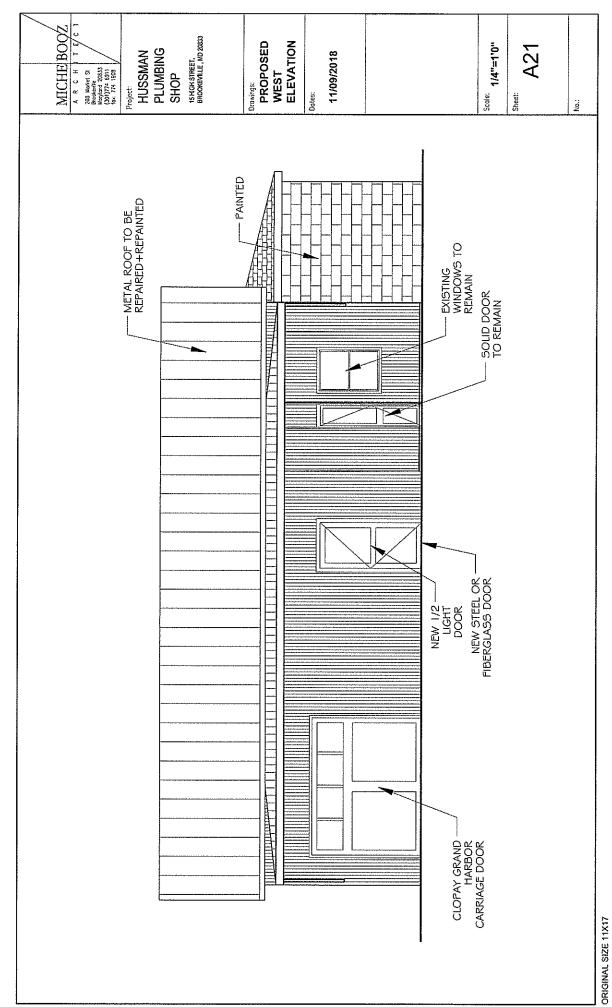

The applicant proposes the following fenestration alterations:

- A mix of double-hung wood windows and wooden picture windows will be installed in the previously boarded up window openings on the east (rear) and north (left) elevations.
- The two non-historic wood double-hung windows on the north (left) elevation will be replaced with two new wood double-hung windows.
- The non-historic aluminum sliding glass window in the north (left) side gable will be removed and the filled in with wood siding to match the existing.
- The non-historic aluminum sliding glass window in the south (right) side gable will be replaced with a smaller operable awning window.
- The louvered windows on the existing south (right) side addition will be replaced with operable awning windows.
- The aluminum sliding glass window on the south (right) side elevation will be replaced and raised to match the head height of the other windows.
- A new door with transom and sidelight will be installed on the south (right) elevation behind the existing addition.
- The existing non-historic half light door on the front elevation will be replaced with a similar half light door in the same location.
- The existing non-historic roll up garage door will be replaced with a new composite and steel carriage-style garage door.

In addition, the applicant proposes in-kind siding repairs and painting, to repair and repaint the standing seam metal roof, and to replace the existing non-historic light fixtures with new barn-style gooseneck light fixtures.

Staff finds that the proposed work items will not remove, alter, or destroy the character-defining features of the historic building or surrounding streetscape, in accordance with *Standard #2*. The proposed alterations are either in-kind or compatible with the existing features, and they are consistent with the architectural style of this roadside commercial building.