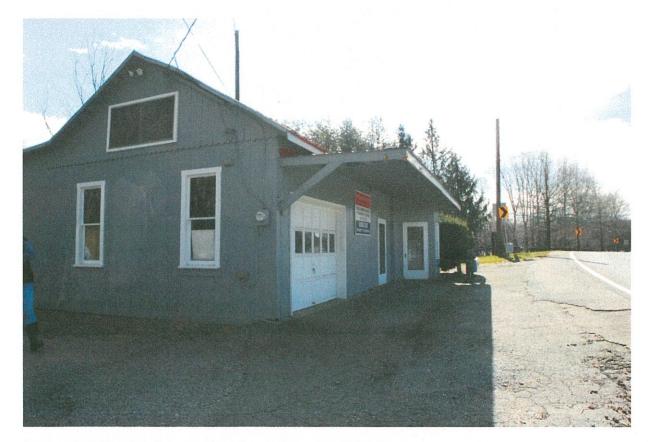

# **ARCHITECTURAL DESCRIPTION**

SIGNIFICANCE: Primary Resource within the Brookeville Historic District

STYLE: Roadside Commercial

DATE: c. 1900-1930s

Fig. 1: Subject property.

# STAFF DISCUSSION

The subject property is a c. 1900-1930s commercial building within the Brookeville Historic District. The historic building is designated a Primary Resource. The building has been previously altered, with windows being boarded up and/or replaced. The extant windows are a mix of aluminum sliding glass windows and non-historic double-hung wood windows. There is a non-historic roll up garage door on the front (west) elevation in the northwest corner of the building. There are two additional non-historic doors on the front (west) elevation, which appear to date to the mid-to-late 20<sup>th</sup> century. One of the doors faces west, while the other faces north and is located on the north side of an existing front bump out. The building has a mix of vertical tongue and groove (T&G) wood siding, which appears to be original, and T1-11 siding. The roofing is standing seam metal. A non-historic flat awning spans the entire front of the building, and there is a non-historic CMU addition with louvered windows on the south (right) elevation.