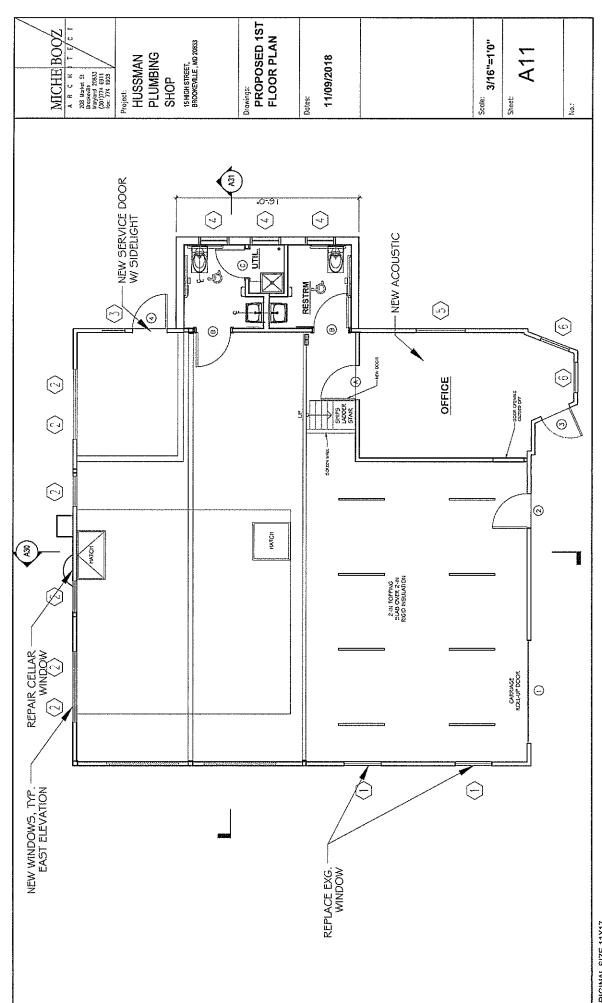

# **PROPOSAL:**

The applicant proposes fenestration and roof alterations at the subject property.

The applicant proposes the following fenestration alterations:

- A mix of double-hung wood windows and wooden picture windows will be installed in the previously boarded up window openings on the east (rear) and north (left) elevations.
- The two non-historic wood double-hung windows on the north (left) elevation will be replaced with two new wood double-hung windows.
- The non-historic aluminum sliding glass window in the north (left) side gable will be removed and the filled in with wood siding to match the existing.
- The non-historic aluminum sliding glass window in the south (right) side gable will be replaced with a smaller operable awning window.
- The louvered windows on the existing south (right) side addition will be replaced with operable awning windows.
- The aluminum sliding glass window on the south (right) side elevation will be replaced and raised to match the head height of the other windows.
- A new door with transom and sidelight will be installed on the south (right) elevation behind the existing addition.
- The existing non-historic half light door on the front elevation will be replaced with a similar half light door in the same location.
- The existing non-historic roll up garage door will be replaced with a new composite and steel carriage-style garage door.

In addition, the applicant proposes in-kind siding repairs and painting, to repair and repaint the standing seam metal roof, and to replace the existing non-historic light fixtures with new barn-style gooseneck light fixtures.