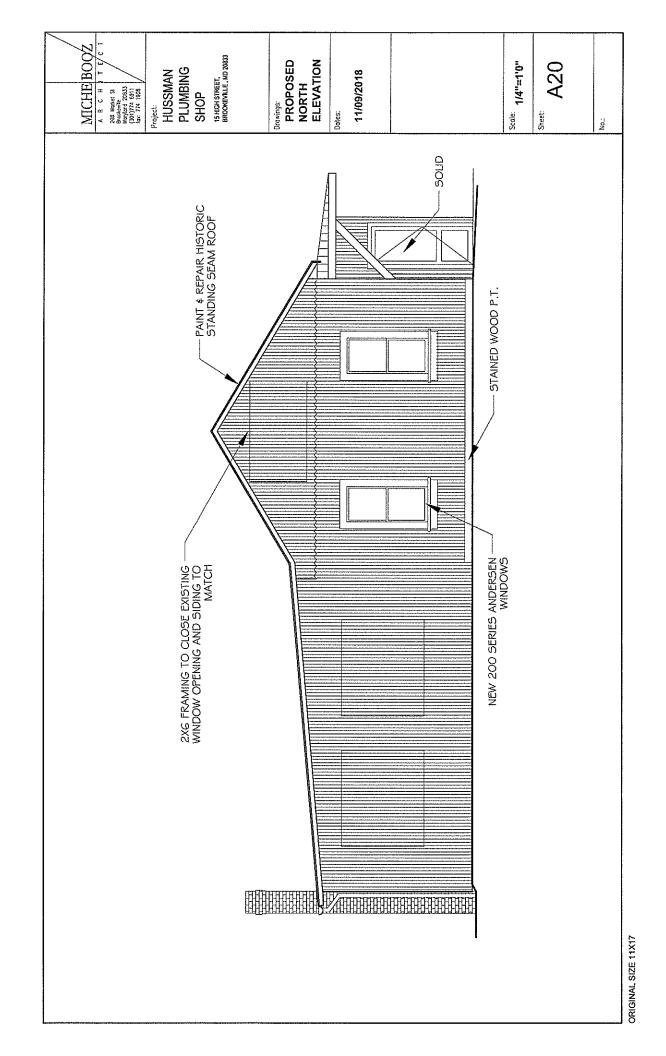

The applicant proposes the following fenestration alterations:

- A mix of double-hung wood windows and wooden picture windows will be installed in the previously boarded up window openings on the east (rear) and north (left) elevations.
- The two non-historic wood double-hung windows on the north (left) elevation will be replaced with two new wood double-hung windows.
- The non-historic aluminum sliding glass window in the north (left) side gable will be removed and the filled in with wood siding to match the existing.
- The non-historic aluminum sliding glass window in the south (right) side gable will be replaced with a smaller operable awning window.
- The louvered windows on the existing south (right) side addition will be replaced with operable awning windows.
- The aluminum sliding glass window on the south (right) side elevation will be replaced and raised to match the head height of the other windows.
- A new door with transom and sidelight will be installed on the south (right) elevation behind the existing addition.
- The existing non-historic half light door on the front elevation will be replaced with a similar half light door in the same location.
- The existing non-historic roll up garage door will be replaced with a new composite and steel carriage-style garage door.

In addition, the applicant proposes in-kind siding repairs and painting, to repair and repaint the standing seam metal roof, and to replace the existing non-historic light fixtures with new barn-style gooseneck light fixtures.

Staff finds that the proposed work items will not remove, alter, or destroy the character-defining features of the historic building or surrounding streetscape, in accordance with *Standard #2*. The proposed alterations are either in-kind or compatible with the existing features, and they are consistent with the architectural style of this roadside commercial building.