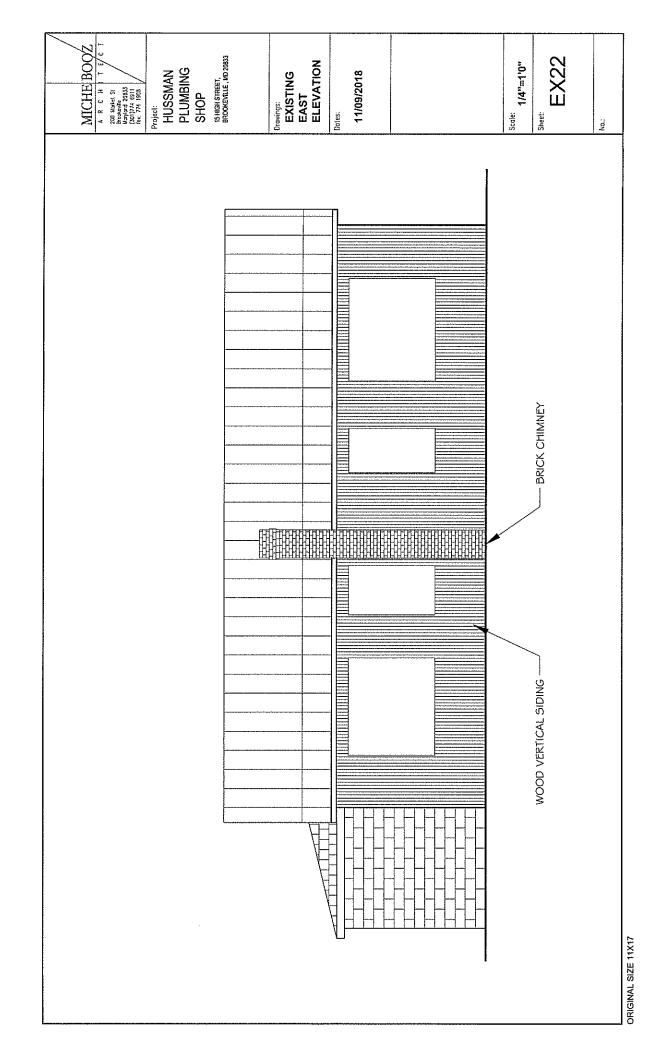

# STAFF DISCUSSION

The subject property is a c. 1900-1930s commercial building within the Brookeville Historic District. The historic building is designated a Primary Resource. The building has been previously altered, with windows being boarded up and/or replaced. The extant windows are a mix of aluminum sliding glass windows and non-historic double-hung wood windows. There is a non-historic roll up garage door on the front (west) elevation in the northwest corner of the building. There are two additional non-historic doors on the front (west) elevation, which appear to date to the mid-to-late 20<sup>th</sup> century. One of the doors faces west, while the other faces north and is located on the north side of an existing front bump out. The building has a mix of vertical tongue and groove (T&G) wood siding, which appears to be original, and T1-11 siding. The roofing is standing seam metal. A non-historic flat awning spans the entire front of the building, and there is a non-historic CMU addition with louvered windows on the south (right) elevation.