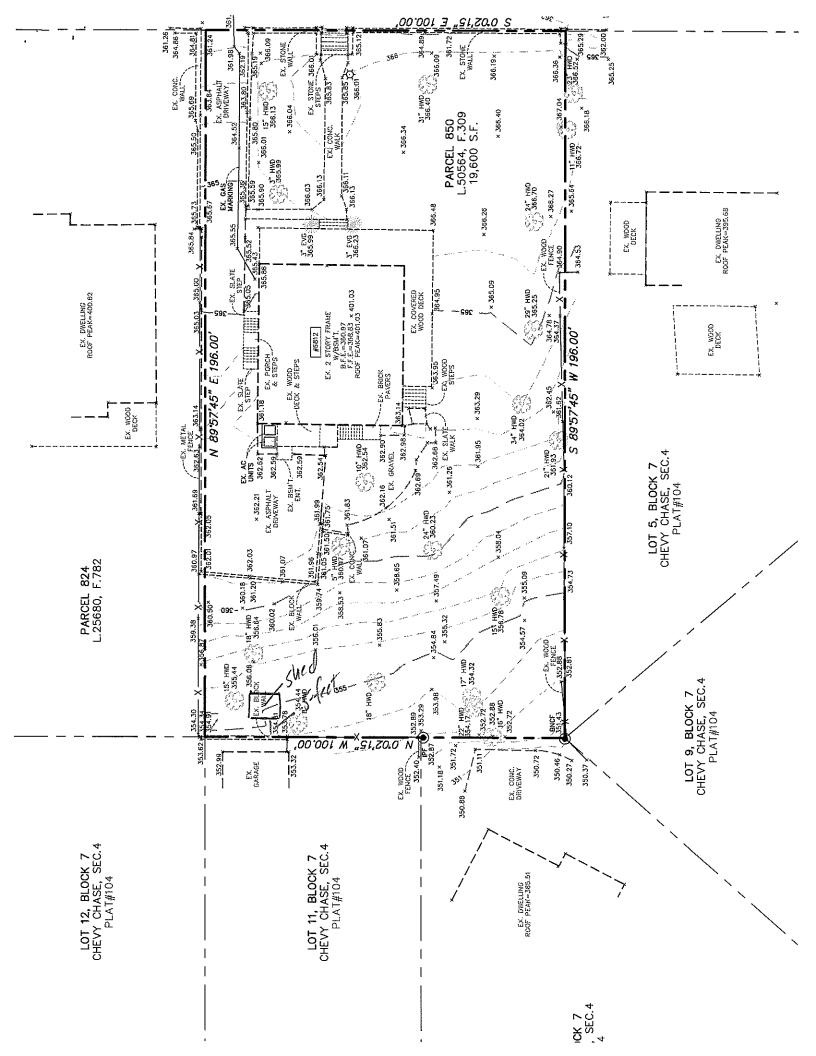

## **PROPOSAL:**

The applicant proposes to install a 10' x 12' shed in the northwest (rear/right) corner of the property. The proposed shed will be secured with anchors and will not require footers or a slab. There are no trees of 6" dbh or greater within 6' of the proposed shed, and no trees will be impacted by the proposed shed installation.