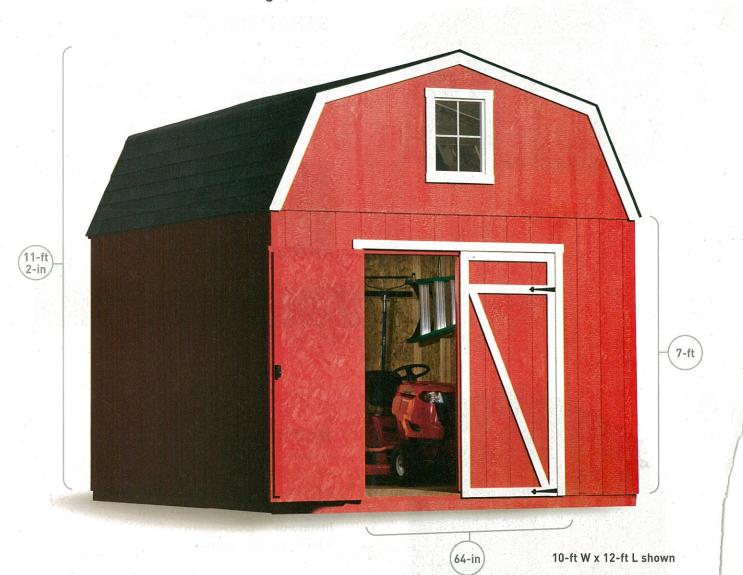

## **PROPOSAL:**

The applicant proposes to install a 10' x 12' shed in the northwest (rear/right) corner of the property. The proposed shed will be secured with anchors and will not require footers or a slab. There are no trees of 6" dbh or greater within 6' of the proposed shed, and no trees will be impacted by the proposed shed installation.