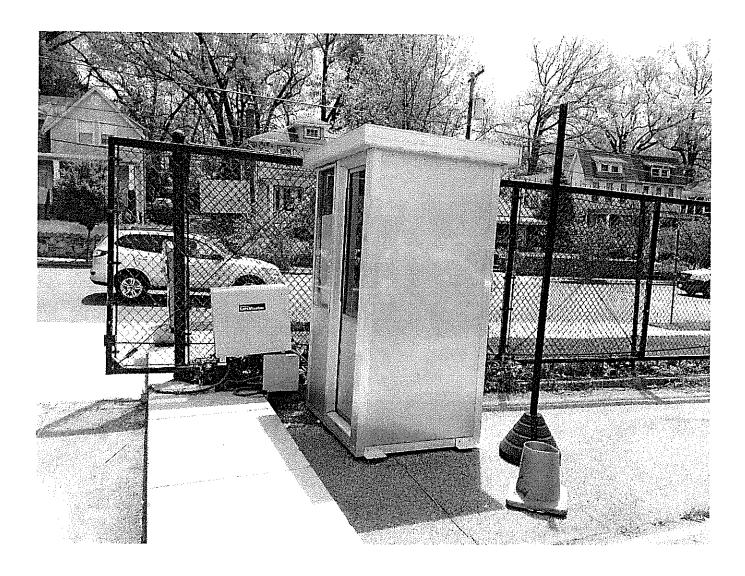

#### **PROPOSAL**

The applicant proposes to install a pre-fab parking lot toll booth within the parking lot.

#### STAFF DISCUSSION

The applicant proposes to install a pre-fabricated parking lot toll booth onto the site. The proposed booth is 88" (eighty-eight inches) tall with a 50  $\frac{1}{2}$ " × 41" (fifty and one-half inch by forty-one inch) foot print. The front of the tool booth with have a metal frame with large windows in the upper portion with spandrel panels below. The other three sides of the toll booth will have blank metal panels.

The applicant proposes to install the phone booth adjacent to the vehicular entrance to the parking lot (see Fig 2).

Figure 2: The location of the proposed toll booth will be setback from the street.

Staff finds that the proposed toll booth is appropriate in design and placement for the surrounding district. Staff finds that the design is consistent with what is typically found in a parking lot and its appearance will not have a negative effect from the surrounding district. Staff would object to a design that was based on the art deco design of the commercial building on the corner for creating a false sense of history and for drawing attention away from the Outstanding Resource. Staff finds that the design proposed is so ubiquitous that it will visually recede into the background.