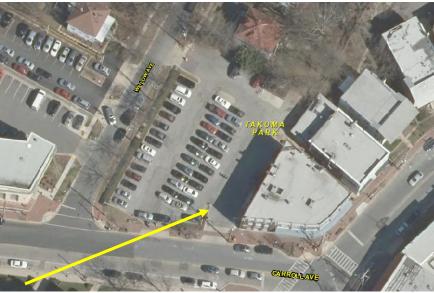

The applicant proposes to install the phone booth adjacent to the vehicular entrance to the parking lot (see Fig 2).

Figure 2: The location of the proposed toll booth will be setback from the street.

Staff finds that the proposed toll booth is appropriate in design and placement for the surrounding district. Staff finds that the design is consistent with what is typically found in a parking lot and its appearance will not have a negative effect from the surrounding district. Staff would object to a design that was based on the art deco design of the commercial building on the corner for creating a false sense of history and for drawing attention away from the Outstanding Resource. Staff finds that the design proposed is so ubiquitous that it will visually recede into the background.