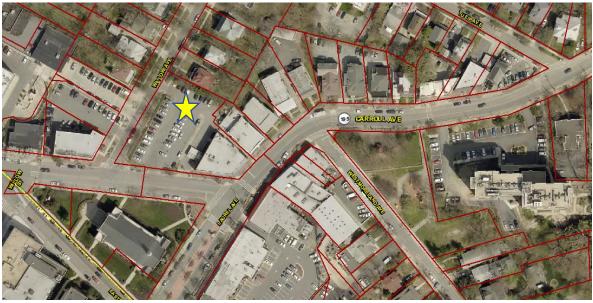

#### **ARCHITECTURAL DESCRIPTION**

SIGNIFICANCE: Outstanding Resource to the Takoma Park Historic District

STYLE: Art Deco DATE: c.1925-1940

The subject property is a parking lot adjacent to 7000 Carroll Ave. It has no unique address and is therefore classified based on the address associated with the parcel.

Figure 1: The parking lot at 7000 Carroll Ave. is across the street from the Seventh Day Adventist Church