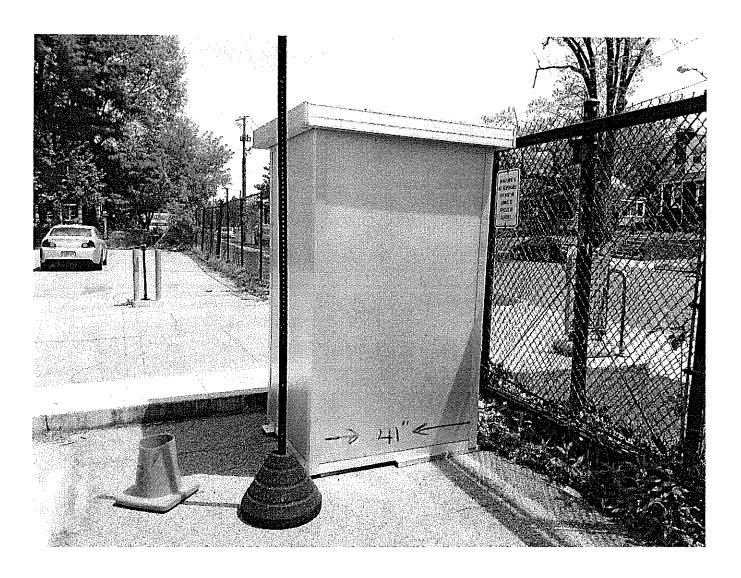

#### STAFF DISCUSSION

The applicant proposes to install a pre-fabricated parking lot toll booth onto the site. The proposed booth is 88" (eighty-eight inches) tall with a 50  $\frac{1}{2}$ " × 41" (fifty and one-half inch by forty-one inch) foot print. The front of the tool booth with have a metal frame with large windows in the upper portion with spandrel panels below. The other three sides of the toll booth will have blank metal panels.

The applicant proposes to install the phone booth adjacent to the vehicular entrance to the parking lot (see Fig 2).

Figure 2: The location of the proposed toll booth will be setback from the street.

Staff finds that the proposed toll booth is appropriate in design and placement for the surrounding district. Staff finds that the design is consistent with what is typically found in a parking lot and its appearance will not have a negative effect from the surrounding district. Staff would object to a design that was based on the art deco design of the commercial building on the corner for creating a false sense of history and for drawing attention away from the Outstanding Resource. Staff finds that the design proposed is so ubiquitous that it will visually recede into the background.

Staff also finds that the placement of the proposed toll booth is consistent with the aims of the *Guidelines* by setting the booth back from the parking lot entrance, respecting the patterns of open space in the Old Town section of the Takoma Park Historic District.