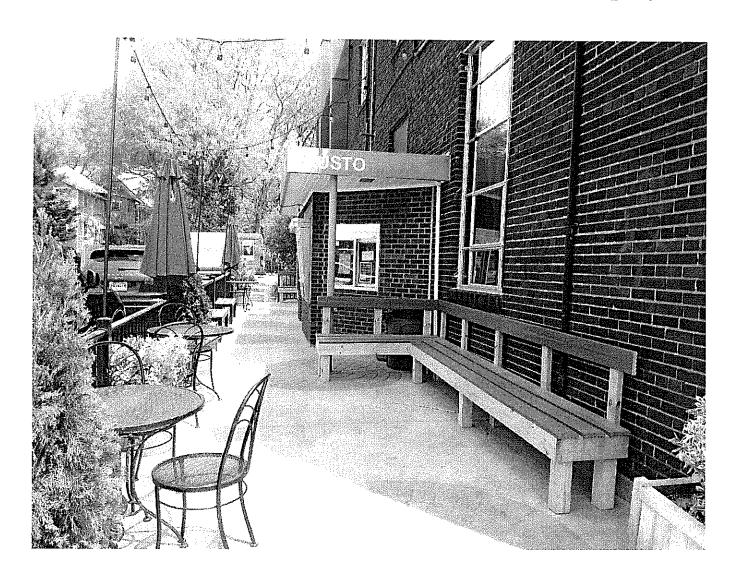

#### STAFF DISCUSSION

The applicant proposes to install a pre-fabricated parking lot toll booth onto the site. The proposed booth is 88" (eighty-eight inches) tall with a 50  $\frac{1}{2}$ " × 41" (fifty and one-half inch by forty-one inch) foot print. The front of the tool booth with have a metal frame with large windows in the upper portion with spandrel panels below. The other three sides of the toll booth will have blank metal panels.

The applicant proposes to install the phone booth adjacent to the vehicular entrance to the parking lot (see Fig 2).

Figure 2: The location of the proposed toll booth will be setback from the street.

Staff finds that the proposed toll booth is appropriate in design and placement for the surrounding district. Staff finds that the design is consistent with what is typically found in a parking lot and its appearance will not have a negative effect from the surrounding district. Staff would object to a design that was based on the art deco design of the commercial building on the corner for creating a false sense of history and for drawing attention away from the Outstanding Resource. Staff finds that the design proposed is so ubiquitous that it will visually recede into the background.