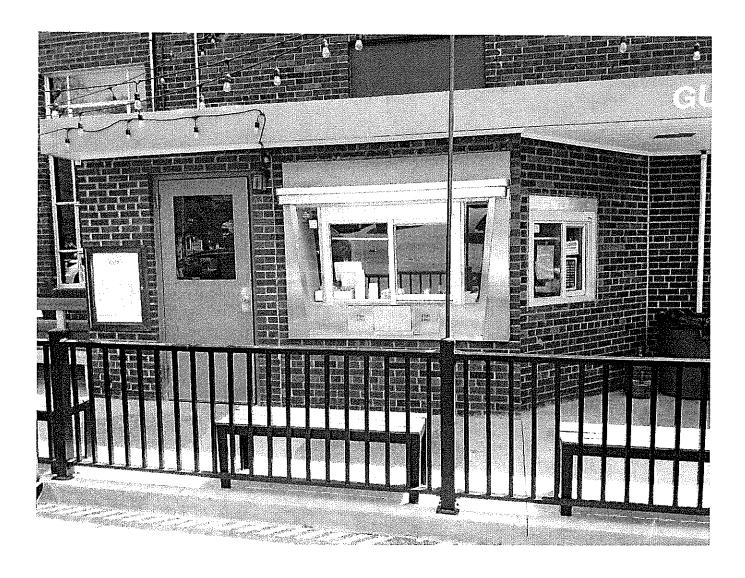

#### STAFF DISCUSSION

The applicant proposes to install a pre-fabricated parking lot toll booth onto the site. The proposed booth is 88" (eighty-eight inches) tall with a 50  $\frac{1}{2}$ " × 41" (fifty and one-half inch by forty-one inch) foot print. The front of the tool booth with have a metal frame with large windows in the upper portion with spandrel panels below. The other three sides of the toll booth will have blank metal panels.

The applicant proposes to install the phone booth adjacent to the vehicular entrance to the parking lot (see Fig 2).

Figure 2: The location of the proposed toll booth will be setback from the street.

Staff finds that the proposed toll booth is appropriate in design and placement for the surrounding district. Staff finds that the design is consistent with what is typically found in a parking lot and its appearance will not have a negative effect from the surrounding district. Staff would object to a design that was based on the art deco design of the commercial building on the corner for creating a false sense of history and for drawing attention away from the Outstanding Resource. Staff finds that the design proposed is so ubiquitous that it will visually recede into the background.