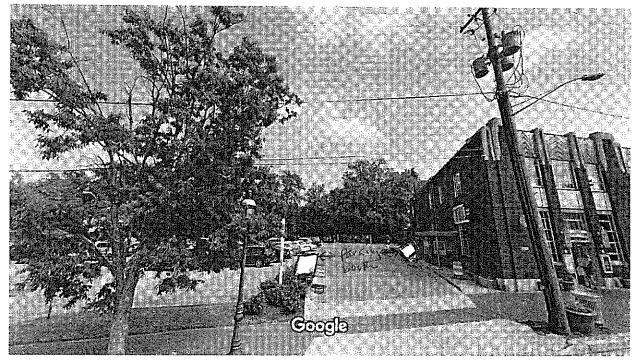

#### **ARCHITECTURAL DESCRIPTION**

SIGNIFICANCE: Outstanding Resource to the Takoma Park Historic District

STYLE: Art Deco DATE: c.1925-1940

The subject property is a parking lot adjacent to 7000 Carroll Ave. It has no unique address and is therefore classified based on the address associated with the parcel.

Figure 1: The parking lot at 7000 Carroll Ave. is across the street from the Seventh Day Adventist Church