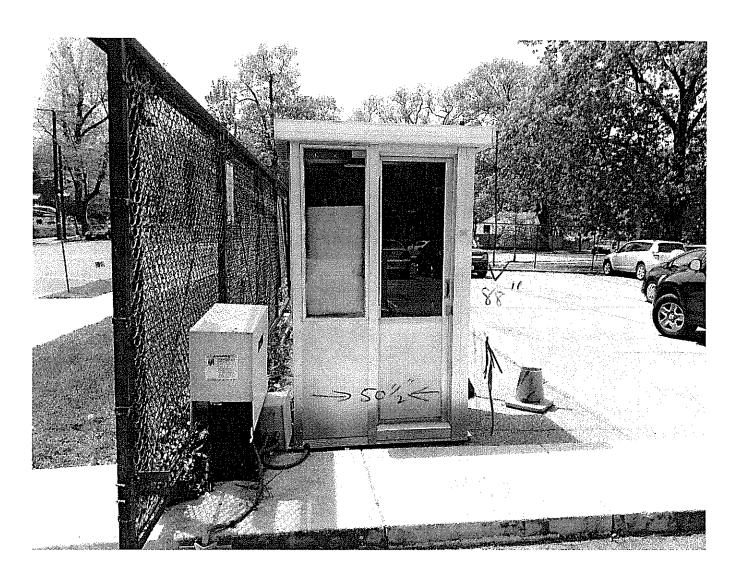

#### STAFF DISCUSSION

The applicant proposes to install a pre-fabricated parking lot toll booth onto the site. The proposed booth is 88" (eighty-eight inches) tall with a 50  $\frac{1}{2}$ " × 41" (fifty and one-half inch by forty-one inch) foot print. The front of the tool booth with have a metal frame with large windows in the upper portion with spandrel panels below. The other three sides of the toll booth will have blank metal panels.