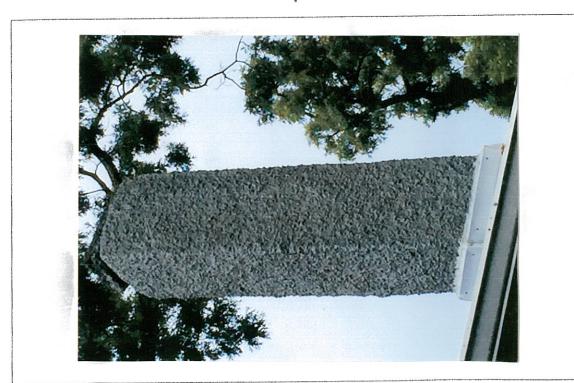

#### **PROPOSAL**

The applicant is proposing to remove a chimney from the left rear of the house and fill in the opening to match the existing roof slope and material.

#### STAFF DISCUSSION

The applicant proposes to remove the chimney from the left rear of the house. Staff supports its removal.

The house at 220 Park Ave. has two chimneys on the left elevation, a larger exterior chimney to the front and a smaller interior chimney to the rear. Both chimneys are covered in the same rough stucco and are visible from the public right-of-way. Internally, the chimney to the rear is not associated with a fireplace and the applicant suspects that the chimney was associated with a woodstove. Staff has been unable to determine if the rear of the house is an addition or original construction. Because most of the houses in the surrounding district only have one chimney, Staff reasons that there is a high likelihood that this rear chimney is a later, non-historic modification to the house.

Staff finds that the removal of the rear chimney will not have a significant impact on the visual and character of the house for several reasons. First, this chimney is partially obscured by the larger, front chimney on the same side of the house, and is therefore not a character defining feature of the house. Second, the rear chimney is set back from the street front to the extent that it's removal will have less impact on the building patterns in the surrounding district, per the *Guidelines*. Third, Staff finds that the removal of the rear chimney will not have a significant impact on the historic character of the house, per Standard 2, as the decorative elements (i.e. columns, full-width front porch, front gable dormer) will all remain expressed from the public right-of-way. Finally, consistent with Staff's reasoning that this feature is not historic, its removal is compatible with the architectural features of the house (see 24A-8(b)(2)).