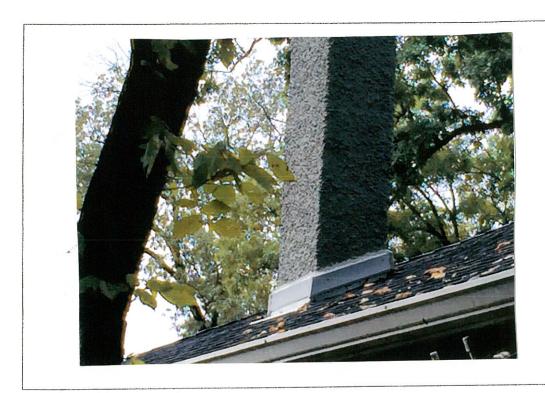

#### **PROPOSAL**

The applicant is proposing to remove a chimney from the left rear of the house and fill in the opening to match the existing roof slope and material.

#### STAFF DISCUSSION

The applicant proposes to remove the chimney from the left rear of the house. Staff supports its removal.

The house at 220 Park Ave. has two chimneys on the left elevation, a larger exterior chimney to the front and a smaller interior chimney to the rear. Both chimneys are covered in the same rough stucco and are visible from the public right-of-way. Internally, the chimney to the rear is not associated with a fireplace and the applicant suspects that the chimney was associated with a woodstove. Staff has been unable to determine if the rear of the house is an addition or original construction. Because most of the houses in the surrounding district only have one chimney, Staff reasons that there is a high likelihood that this rear chimney is a later, non-historic modification to the house.

Staff finds that the removal of the rear chimney will not have a significant impact on the visual and character of the house for several reasons. First, this chimney is partially obscured by the larger, front chimney on the same side of the house, and is therefore not a character defining feature of the house. Second, the rear chimney is set back from the street front to the extent that it's removal will have less impact on the building patterns in the surrounding district, per the *Guidelines*. Third, Staff finds that the removal of the rear chimney will not have a significant impact on the historic character of the house, per Standard 2, as the decorative elements (i.e. columns, full-width front porch, front gable dormer) will all remain expressed from the public right-of-way. Finally, consistent with Staff's reasoning that this feature is not historic, its removal is compatible with the architectural features of the house (see 24A-8(b)(2)).