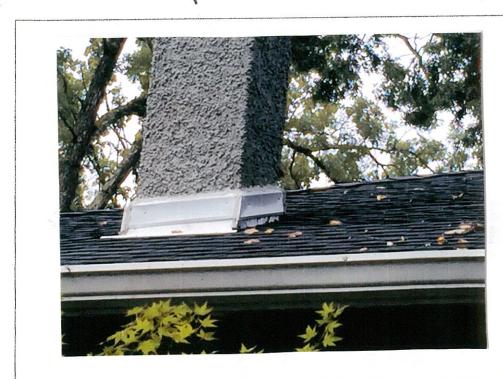

#### **PROPOSAL**

The applicant is proposing to remove a chimney from the left rear of the house and fill in the opening to match the existing roof slope and material.

#### STAFF DISCUSSION

The applicant proposes to remove the chimney from the left rear of the house. Staff supports its removal.

The house at 220 Park Ave. has two chimneys on the left elevation, a larger exterior chimney to the front and a smaller interior chimney to the rear. Both chimneys are covered in the same rough stucco and are visible from the public right-of-way. Internally, the chimney to the rear is not associated with a fireplace and the applicant suspects that the chimney was associated with a woodstove. Staff has been unable to determine if the rear of the house is an addition or original construction. Because most of the houses in the surrounding district only have one chimney, Staff reasons that there is a high likelihood that this rear chimney is a later, non-historic modification to the house.

Staff finds that the removal of the rear chimney will not have a significant impact on the visual and character of the house for several reasons. First, this chimney is partially obscured by the larger, front chimney on the same side of the house, and is therefore not a character defining feature of the house. Second, the rear chimney is set back from the street front to the extent that it's removal will have less impact on the building patterns in the surrounding district, per the *Guidelines*. Third, Staff finds that the removal of the rear chimney will not have a significant impact on the historic character of the house, per Standard 2, as the decorative elements (i.e. columns, full-width front porch, front gable dormer) will all remain expressed from the public right-of-way. Finally, consistent with Staff's reasoning that this feature is not historic, its removal is compatible with the architectural features of the house (see 24A-8(b)(2)).