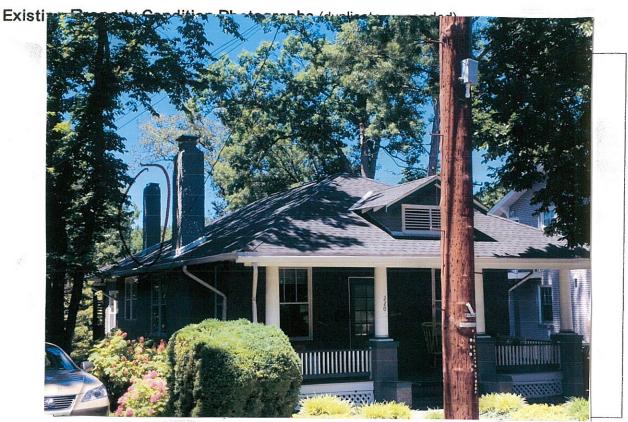

#### PROPERTY DESCRIPTION

SIGNIFICANCE: Contributing Resource to the Takoma Park Historic District

STYLE: Craftsman DATE: c.1915-25

The subject house is a one-story, stuccoed, hipped-roof bungalow with Craftsman and Colonial Revival elements. It has a full-width front porch supported by wood columns and a centrally-located front gable dormer

#### STAFF DISCUSSION

The applicant proposes to remove the chimney from the left rear of the house. Staff supports its removal.

The house at 220 Park Ave. has two chimneys on the left elevation, a larger exterior chimney to the front and a smaller interior chimney to the rear. Both chimneys are covered in the same rough stucco and are visible from the public right-of-way. Internally, the chimney to the rear is not associated with a fireplace and the applicant suspects that the chimney was associated with a woodstove. Staff has been unable to determine if the rear of the house is an addition or original construction. Because most of the houses in the surrounding district only have one chimney, Staff reasons that there is a high likelihood that this rear chimney is a later, non-historic modification to the house.