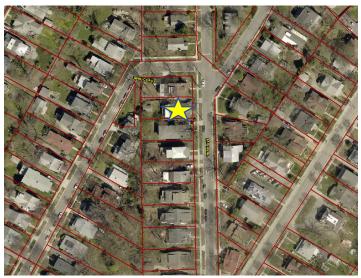

Figure 1: 220 Park Ave., is located near the intersection of Park Ave., Spruce Ave., and Crescent Pl.