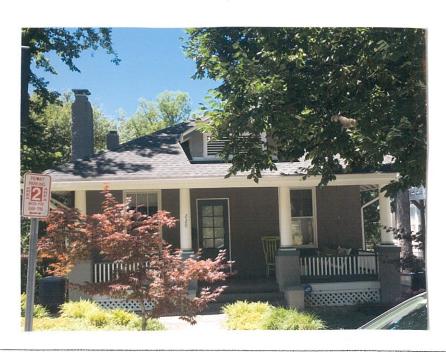

#### PROPERTY DESCRIPTION

SIGNIFICANCE: Contributing Resource to the Takoma Park Historic District

STYLE: Craftsman DATE: c.1915-25

The subject house is a one-story, stuccoed, hipped-roof bungalow with Craftsman and Colonial Revival elements. It has a full-width front porch supported by wood columns and a centrally-located front gable dormer

#### STAFF DISCUSSION

The applicant proposes to remove the chimney from the left rear of the house. Staff supports its removal.

The house at 220 Park Ave. has two chimneys on the left elevation, a larger exterior chimney to the front and a smaller interior chimney to the rear. Both chimneys are covered in the same rough stucco and are visible from the public right-of-way. Internally, the chimney to the rear is not associated with a fireplace and the applicant suspects that the chimney was associated with a woodstove. Staff has been unable to determine if the rear of the house is an addition or original construction. Because most of the houses in the surrounding district only have one chimney, Staff reasons that there is a high likelihood that this rear chimney is a later, non-historic modification to the house.