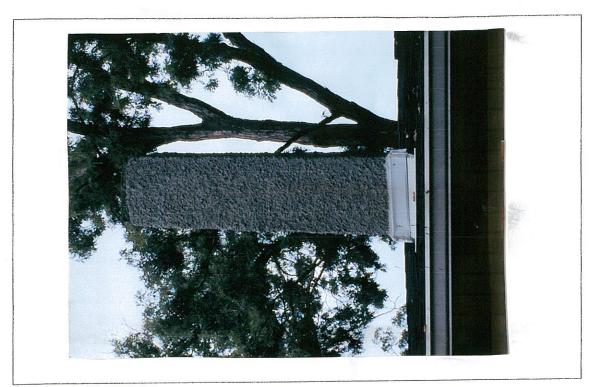

#### **PROPOSAL**

The applicant is proposing to remove a chimney from the left rear of the house and fill in the opening to match the existing roof slope and material.

#### STAFF DISCUSSION

The applicant proposes to remove the chimney from the left rear of the house. Staff supports its removal.

The house at 220 Park Ave. has two chimneys on the left elevation, a larger exterior chimney to the front and a smaller interior chimney to the rear. Both chimneys are covered in the same rough stucco and are visible from the public right-of-way. Internally, the chimney to the rear is not associated with a fireplace and the applicant suspects that the chimney was associated with a woodstove. Staff has been unable to determine if the rear of the house is an addition or original construction. Because most of the houses in the surrounding district only have one chimney, Staff reasons that there is a high likelihood that this rear chimney is a later, non-historic modification to the house.

Staff finds that the removal of the rear chimney will not have a significant impact on the visual and character of the house for several reasons. First, this chimney is partially obscured by the larger, front chimney on the same side of the house, and is therefore not a character defining feature of the house. Second, the rear chimney is set back from the street front to the extent that it's removal will have less impact on the building patterns in the surrounding district, per the *Guidelines*. Third, Staff finds that the removal of the rear chimney will not have a significant impact on the historic character of the house, per Standard 2, as the decorative elements (i.e. columns, full-width front porch, front gable dormer) will all remain expressed from the public right-of-way. Finally, consistent with Staff's reasoning that this feature is not historic, its removal is compatible with the architectural features of the house (see 24A-8(b)(2)).