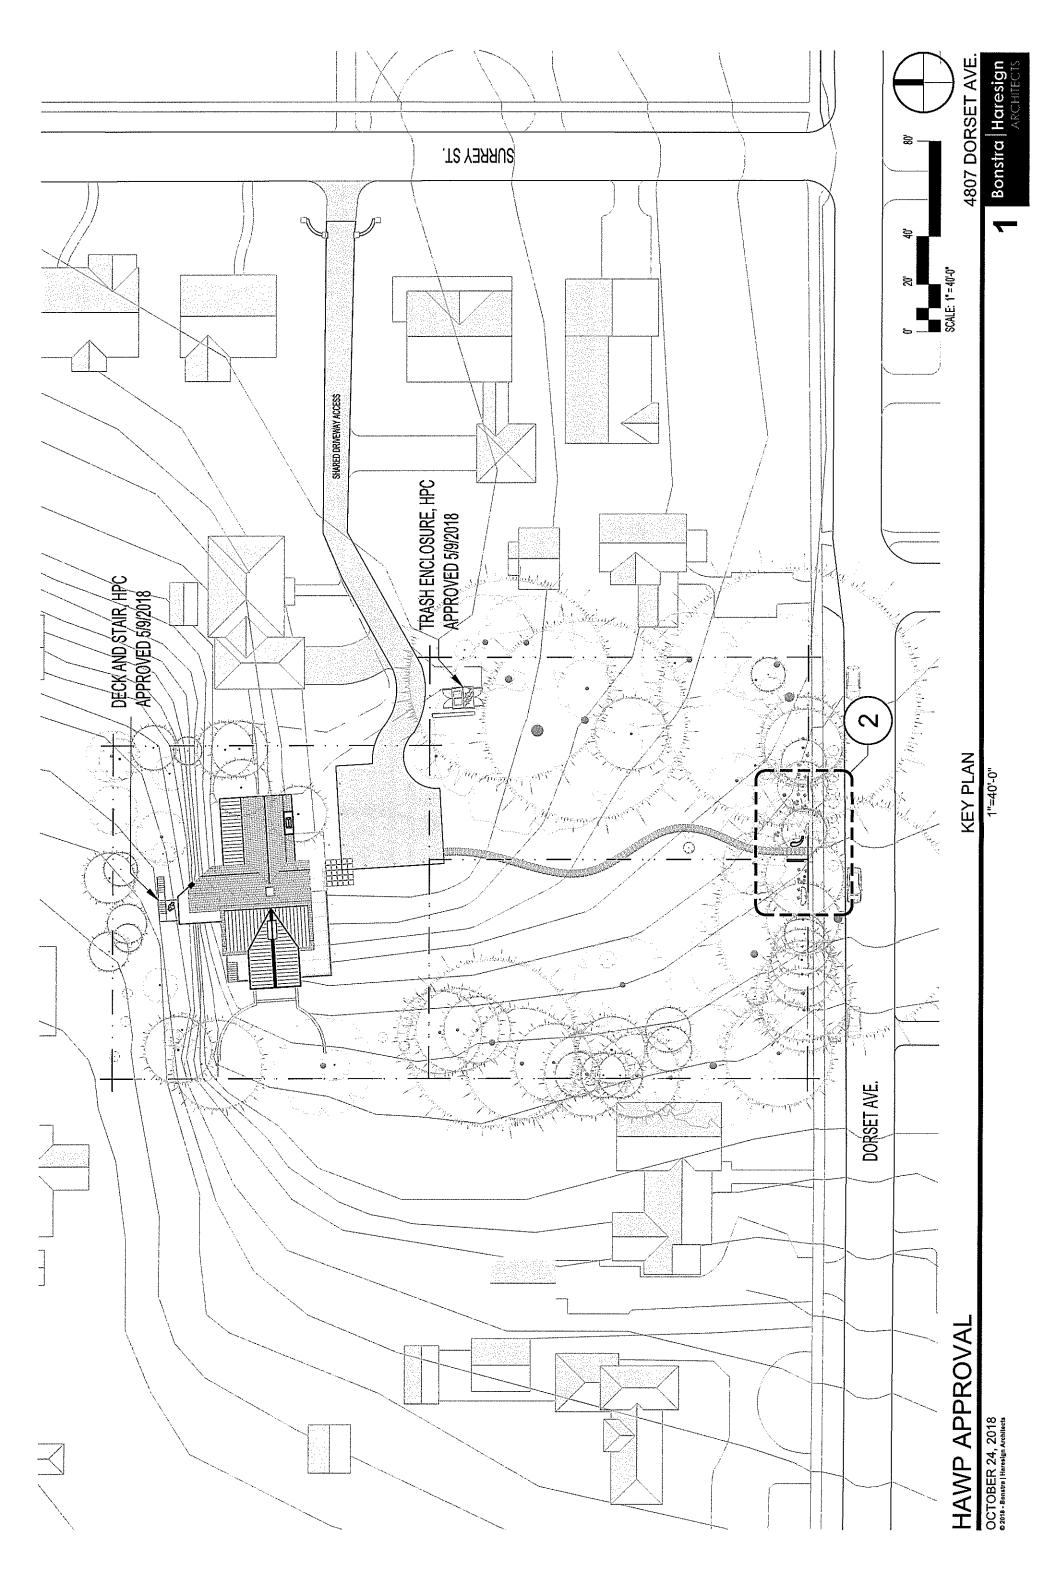

### ARCHITECTURAL DESCRIPTION

SIGNIFICANCE: Contributing Resource within the Somerset District, (Secondary/Post-1915)

STYLE: Eclectic-Craftsman

DATE: c. 1918

The subject property is a c. 1918 Contributing Resource within the Somerset Historic District. The historic house was originally constructed as a "Siberian cedar log home," and, while it has experienced additions and alterations throughout the years, it retains a high level of integrity and an eclectic architectural vocabulary that contributes to the significance of the Somerset Historic District. The front elevation of the house faces Dorset Avenue, which is more than 200' from the house, with two side-by-side platted lots between the house and Dorset Avenue. The house is currently accessed via a long, shared driveway off of Surrey Street. According to the 1927 Sanborn Fire Insurance Map (see image in Staff Discussion), the subject property has always had a Dorset Avenue address.

### **PROPOSAL**

The applicant proposes the following work items at the subject property:

• Construction of a pedestrian access with corten steel and stone entry walls adjacent to the public sidewalk at Dorset Avenue.

### STAFF DISCUSSION:

The applicant has made the following revisions to their proposal, in response to the Commission's comments at the August 15, 2018 preliminary consultation:

- The overall width of the pedestrian access has been reduced, going from 12'-9" (outer wall edge to outer wall edge) to approximately 10'-9".
- The width of the pad has been reduced accordingly, going from just over 8' wide to just over 6' wide.
- The design of the pedestrian access has been simplified, with the pivoting gate removed from the proposal and the number of pavers reduced from three-wide to one-wide.
- The proposed pavers will be 3' wide, whereas the previously proposed pavers (in their three-wide arrangement) had an overall width of approximately 6.5'.
- The applicant has shown the proposed walkway from the pedestrian access to the house, demonstrating a consistent design by continuing the single 3' wide pavers.