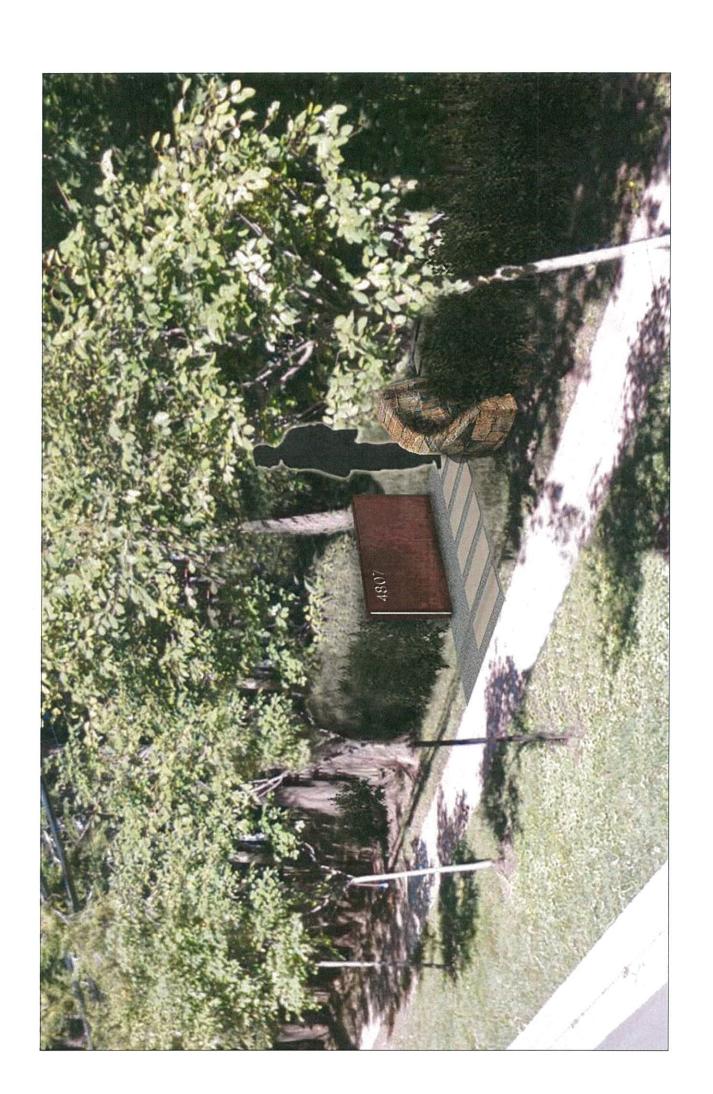

### **PROPOSAL**

The applicant proposes the following work items at the subject property:

• Construction of a pedestrian access with corten steel and stone entry walls adjacent to the public sidewalk at Dorset Avenue.

### STAFF DISCUSSION:

The applicant has made the following revisions to their proposal, in response to the Commission's comments at the August 15, 2018 preliminary consultation:

- The overall width of the pedestrian access has been reduced, going from 12'-9" (outer wall edge to outer wall edge) to approximately 10'-9".
- The width of the pad has been reduced accordingly, going from just over 8' wide to just over 6' wide.
- The design of the pedestrian access has been simplified, with the pivoting gate removed from the proposal and the number of pavers reduced from three-wide to one-wide.
- The proposed pavers will be 3' wide, whereas the previously proposed pavers (in their three-wide arrangement) had an overall width of approximately 6.5'.
- The applicant has shown the proposed walkway from the pedestrian access to the house, demonstrating a consistent design by continuing the single 3' wide pavers.