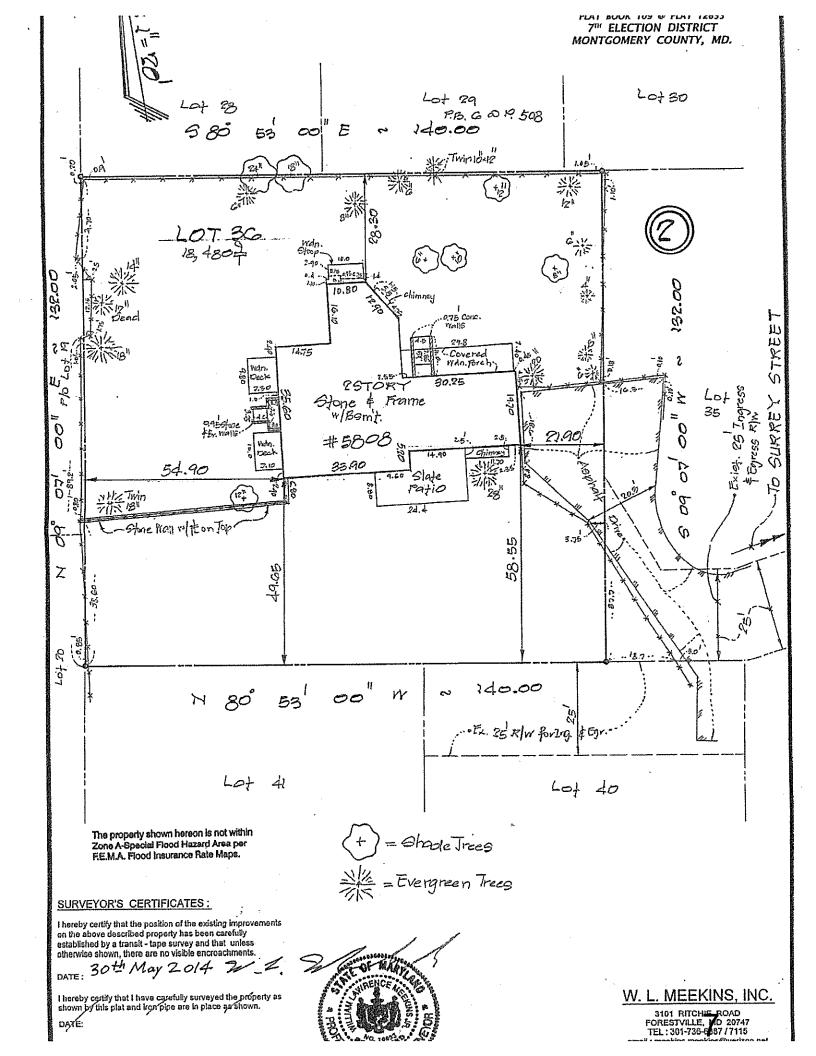

### ARCHITECTURAL DESCRIPTION

SIGNIFICANCE: Contributing Resource within the Somerset District, (Secondary/Post-1915)

STYLE: Eclectic-Craftsman

DATE: c. 1918

The subject property is a c. 1918 Contributing Resource within the Somerset Historic District. The historic house was originally constructed as a "Siberian cedar log home," and, while it has experienced additions and alterations throughout the years, it retains a high level of integrity and an eclectic architectural vocabulary that contributes to the significance of the Somerset Historic District. The front elevation of the house faces Dorset Avenue, which is more than 200' from the house, with two side-by-side platted lots between the house and Dorset Avenue. The house is currently accessed via a long, shared driveway off of Surrey Street. According to the 1927 Sanborn Fire Insurance Map (see image in Staff Discussion), the subject property has always had a Dorset Avenue address.

### **PROPOSAL**

The applicant proposes the following work items at the subject property:

• Construction of a pedestrian access with corten steel and stone entry walls adjacent to the public sidewalk at Dorset Avenue.