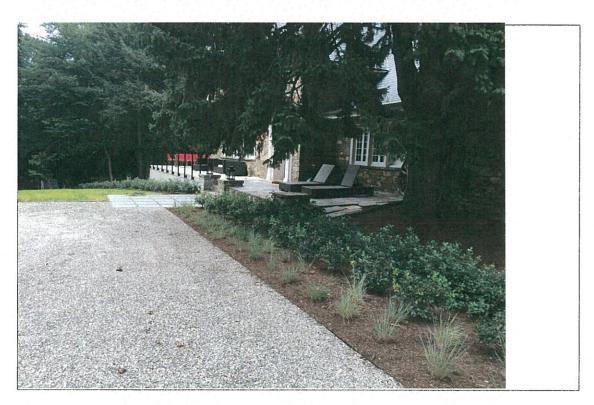

### **PROPOSAL**

The applicant proposes the following work items at the subject property:

• Construction of a pedestrian access with corten steel and stone entry walls adjacent to the public sidewalk at Dorset Avenue.

### STAFF DISCUSSION:

The applicant has made the following revisions to their proposal, in response to the Commission's comments at the August 15, 2018 preliminary consultation:

- The overall width of the pedestrian access has been reduced, going from 12'-9" (outer wall edge to outer wall edge) to approximately 10'-9".
- The width of the pad has been reduced accordingly, going from just over 8' wide to just over 6' wide.
- The design of the pedestrian access has been simplified, with the pivoting gate removed from the proposal and the number of pavers reduced from three-wide to one-wide.
- The proposed pavers will be 3' wide, whereas the previously proposed pavers (in their three-wide arrangement) had an overall width of approximately 6.5'.
- The applicant has shown the proposed walkway from the pedestrian access to the house, demonstrating a consistent design by continuing the single 3' wide pavers.