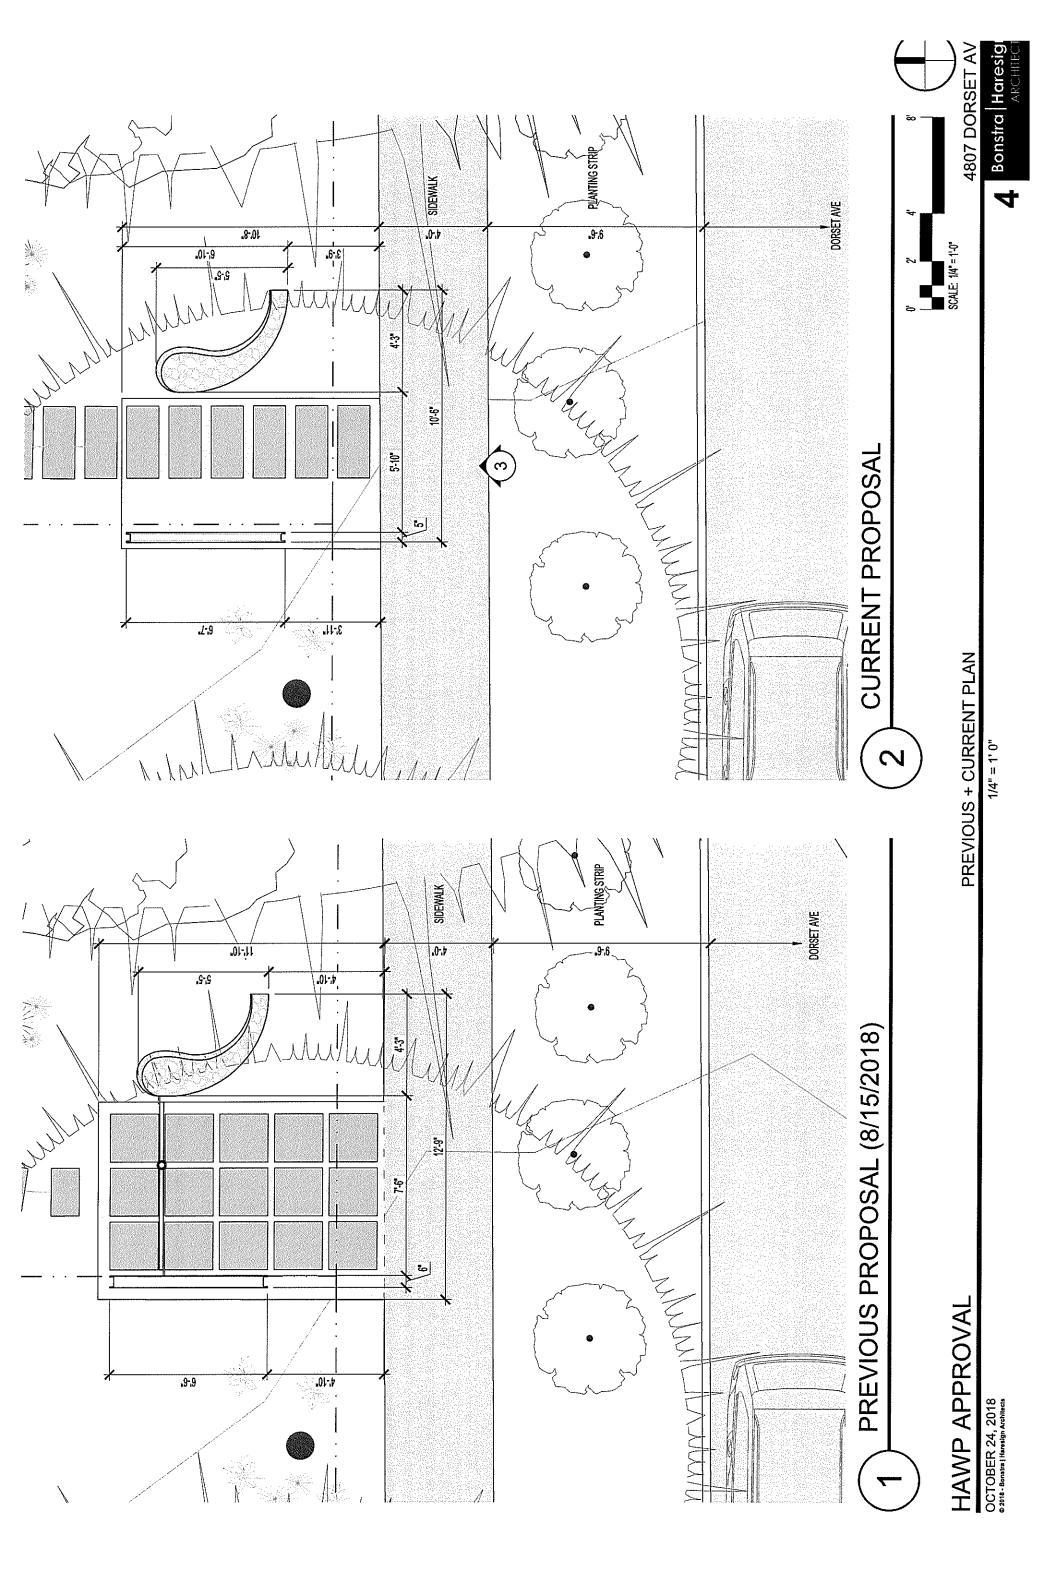

- The proposed pedestrian access needs to be smaller.
- The proposed pedestrian access and pivoting gate need to be simplified.
- The proposed walkway from the pedestrian access to the house should be shown for context.

### STAFF DISCUSSION:

The applicant has made the following revisions to their proposal, in response to the Commission's comments at the August 15, 2018 preliminary consultation:

- The overall width of the pedestrian access has been reduced, going from 12'-9" (outer wall edge to outer wall edge) to approximately 10'-9".
- The width of the pad has been reduced accordingly, going from just over 8' wide to just over 6' wide.
- The design of the pedestrian access has been simplified, with the pivoting gate removed from the proposal and the number of pavers reduced from three-wide to one-wide.
- The proposed pavers will be 3' wide, whereas the previously proposed pavers (in their three-wide arrangement) had an overall width of approximately 6.5'.
- The applicant has shown the proposed walkway from the pedestrian access to the house, demonstrating a consistent design by continuing the single 3' wide pavers.