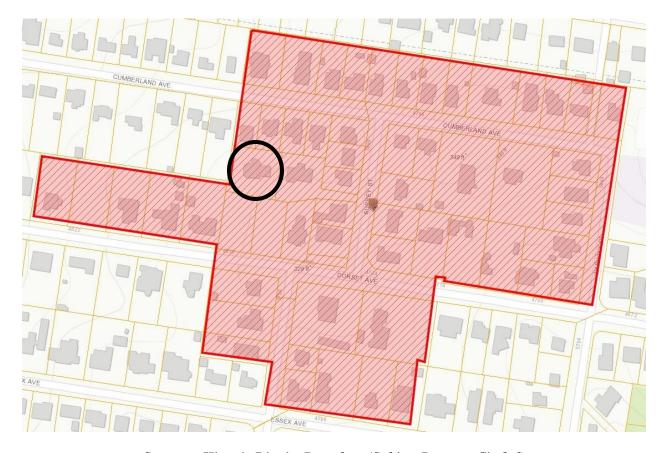

1918

The subject property is a c. 1918 Contributing Resource within the Somerset Historic District. The historic house was originally constructed as a "Siberian cedar log home," and, while it has experienced additions and alterations throughout the years, it retains a high level of integrity and an eclectic architectural vocabulary that contributes to the significance of the Somerset Historic District. The front elevation of the house faces Dorset Avenue, which is more than 200' from the house, with two side-by-side platted lots between the house and Dorset Avenue. The house is currently accessed via a long, shared driveway off of Surrey Street. According to the 1927 Sanborn Fire Insurance Map (see image in Staff Discussion), the subject property has always had a Dorset Avenue address.



Somerset Historic District Boundary (Subject Property Circled)

### **BACKGROUND**

The applicant previously appeared before the Commission for preliminary consultations at the May 23, 2018 and August 15, 2018 HPC meetings. At the second preliminary consultation (August 15, 2018), the Commission found that the applicants had made significant progress in addressing their previous concerns, but still expressed concerns regarding the following:

- The proposed pedestrian access needs to be smaller.
- The proposed pedestrian access and pivoting gate need to be simplified.
- The proposed walkway from the pedestrian access to the house should be shown for context.

### **PROPOSAL**

The applicant proposes the following work items at the subject property:

• Construction of a pedestrian access