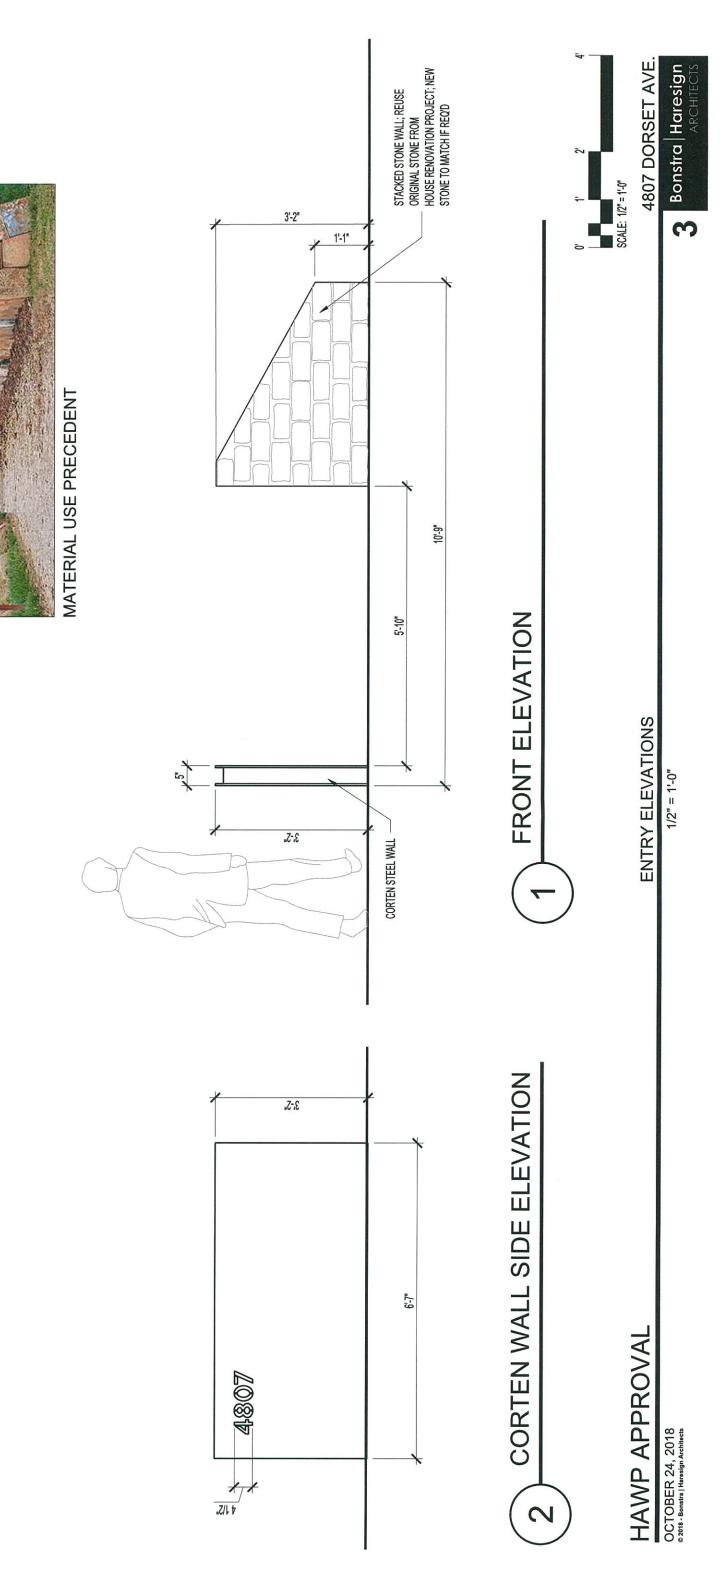

### **PROPOSAL**

The applicant proposes the following work items at the subject property:

• Construction of a pedestrian access with corten steel and stone entry walls adjacent to the public sidewalk at Dorset Avenue.

### STAFF DISCUSSION:

The applicant has made the following revisions to their proposal, in response to the Commission's comments at the August 15, 2018 preliminary consultation:

- The overall width of the pedestrian access has been reduced, going from 12'-9" (outer wall edge to outer wall edge) to approximately 10'-9".
- The width of the pad has been reduced accordingly, going from just over 8' wide to just over 6' wide.
- The design of the pedestrian access has been simplified, with the pivoting gate removed from the proposal and the number of pavers reduced from three-wide to one-wide.
- The proposed pavers will be 3' wide, whereas the previously proposed pavers (in their three-wide arrangement) had an overall width of approximately 6.5'.
- The applicant has shown the proposed walkway from the pedestrian access to the house, demonstrating a consistent design by continuing the single 3' wide pavers.