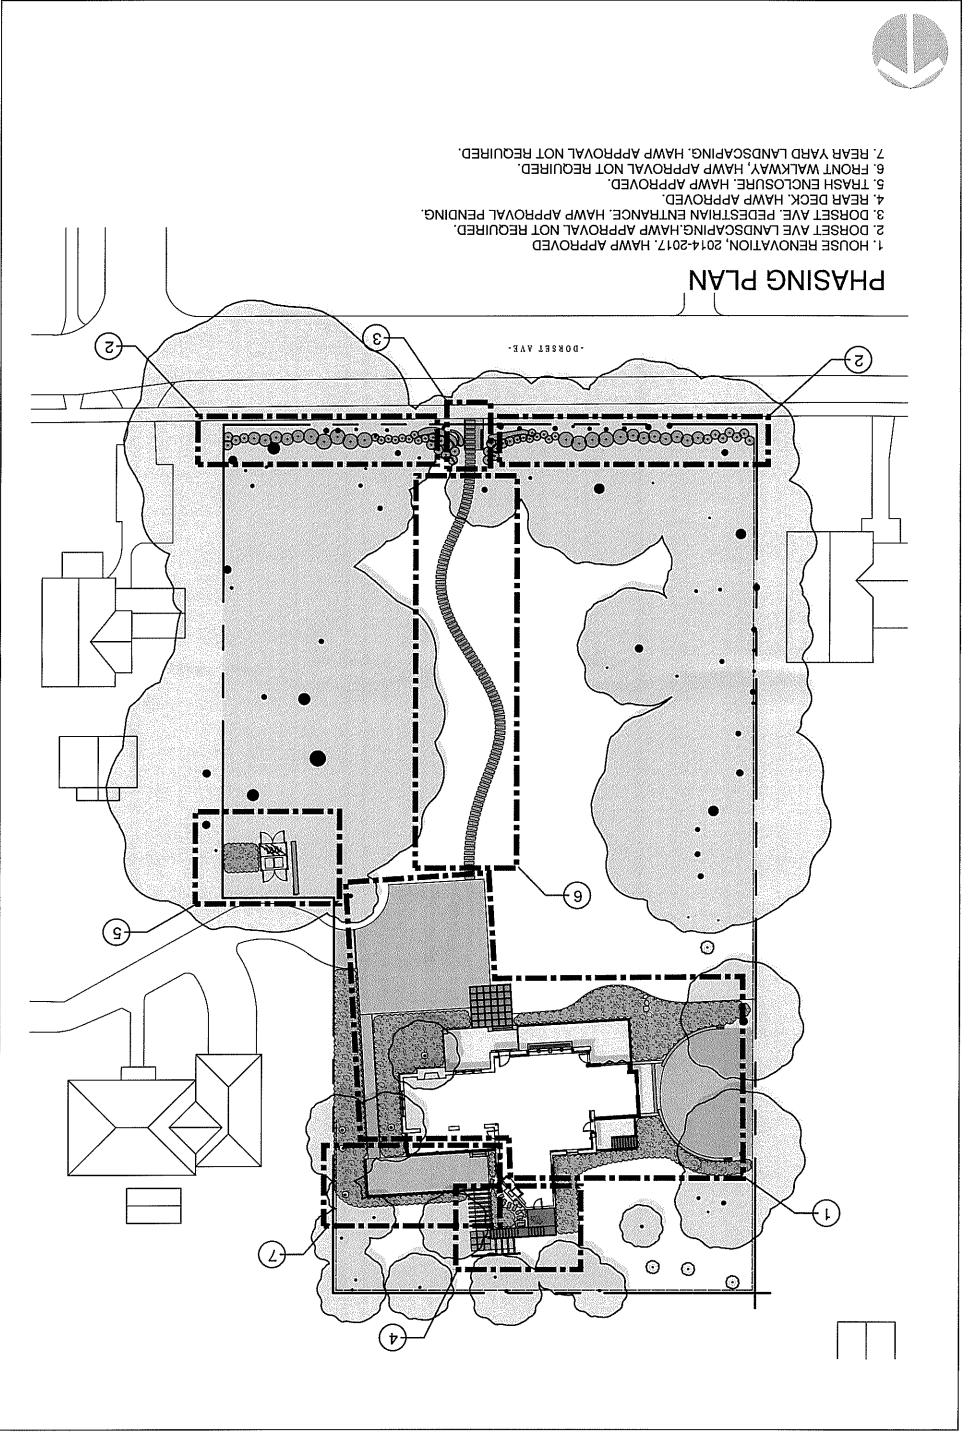

### **BACKGROUND**

The applicant previously appeared before the Commission for preliminary consultations at the May 23, 2018 and August 15, 2018 HPC meetings. At the second preliminary consultation (August 15, 2018), the Commission found that the applicants had made significant progress in addressing their previous concerns, but still expressed concerns regarding the following:

- The proposed pedestrian access needs to be smaller.
- The proposed pedestrian access and pivoting gate need to be simplified.
- The proposed walkway from the pedestrian access to the house should be shown for context.

### **PROPOSAL**

The applicant proposes the following work items at the subject property:

• Construction of a pedestrian access with corten steel and stone entry walls adjacent to the public sidewalk at Dorset Avenue.

### STAFF DISCUSSION:

The applicant has made the following revisions to their proposal, in response to the Commission's comments at the August 15, 2018 preliminary consultation:

- The overall width of the pedestrian access has been reduced, going from 12'-9" (outer wall edge to outer wall edge) to approximately 10'-9".
- The width of the pad has been reduced accordingly, going from just over 8' wide to just over 6' wide.
- The design of the pedestrian access has been simplified, with the pivoting gate removed from the proposal and the number of pavers reduced from three-wide to one-wide.
- The proposed pavers will be 3' wide, whereas the previously proposed pavers (in their three-wide arrangement) had an overall width of approximately 6.5'.
- The applicant has shown the proposed walkway from the pedestrian access to the house, demonstrating a consistent design by continuing the single 3' wide pavers.