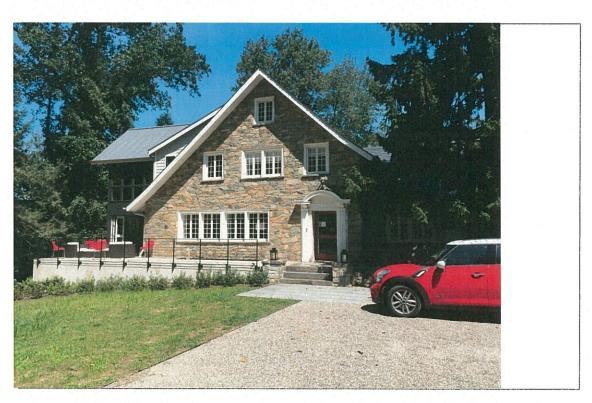

### ARCHITECTURAL DESCRIPTION

SIGNIFICANCE: Contributing Resource within the Somerset District, (Secondary/Post-1915)

STYLE: Eclectic-Craftsman

DATE: c. 1918

The subject property is a c. 1918 Contributing Resource within the Somerset Historic District. The historic house was originally constructed as a "Siberian cedar log home," and, while it has experienced additions and alterations throughout the years, it retains a high level of integrity and an eclectic architectural vocabulary that contributes to the significance of the Somerset Historic District. The front elevation of the house faces Dorset Avenue, which is more than 200' from the house, with two side-by-side platted lots between the house and Dorset Avenue. The house is currently accessed via a long, shared driveway off of Surrey Street. According to the 1927 Sanborn Fire Insurance Map (see image in Staff Discussion), the subject property has always had a Dorset Avenue address.