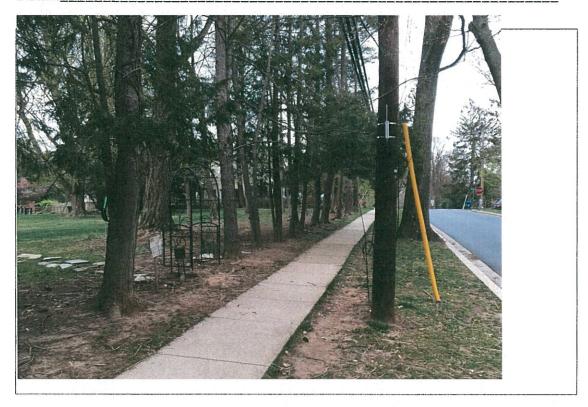

### **PROPOSAL**

The applicant proposes the following work items at the subject property:

• Construction of a pedestrian access with corten steel and stone entry walls adjacent to the public sidewalk at Dorset Avenue.