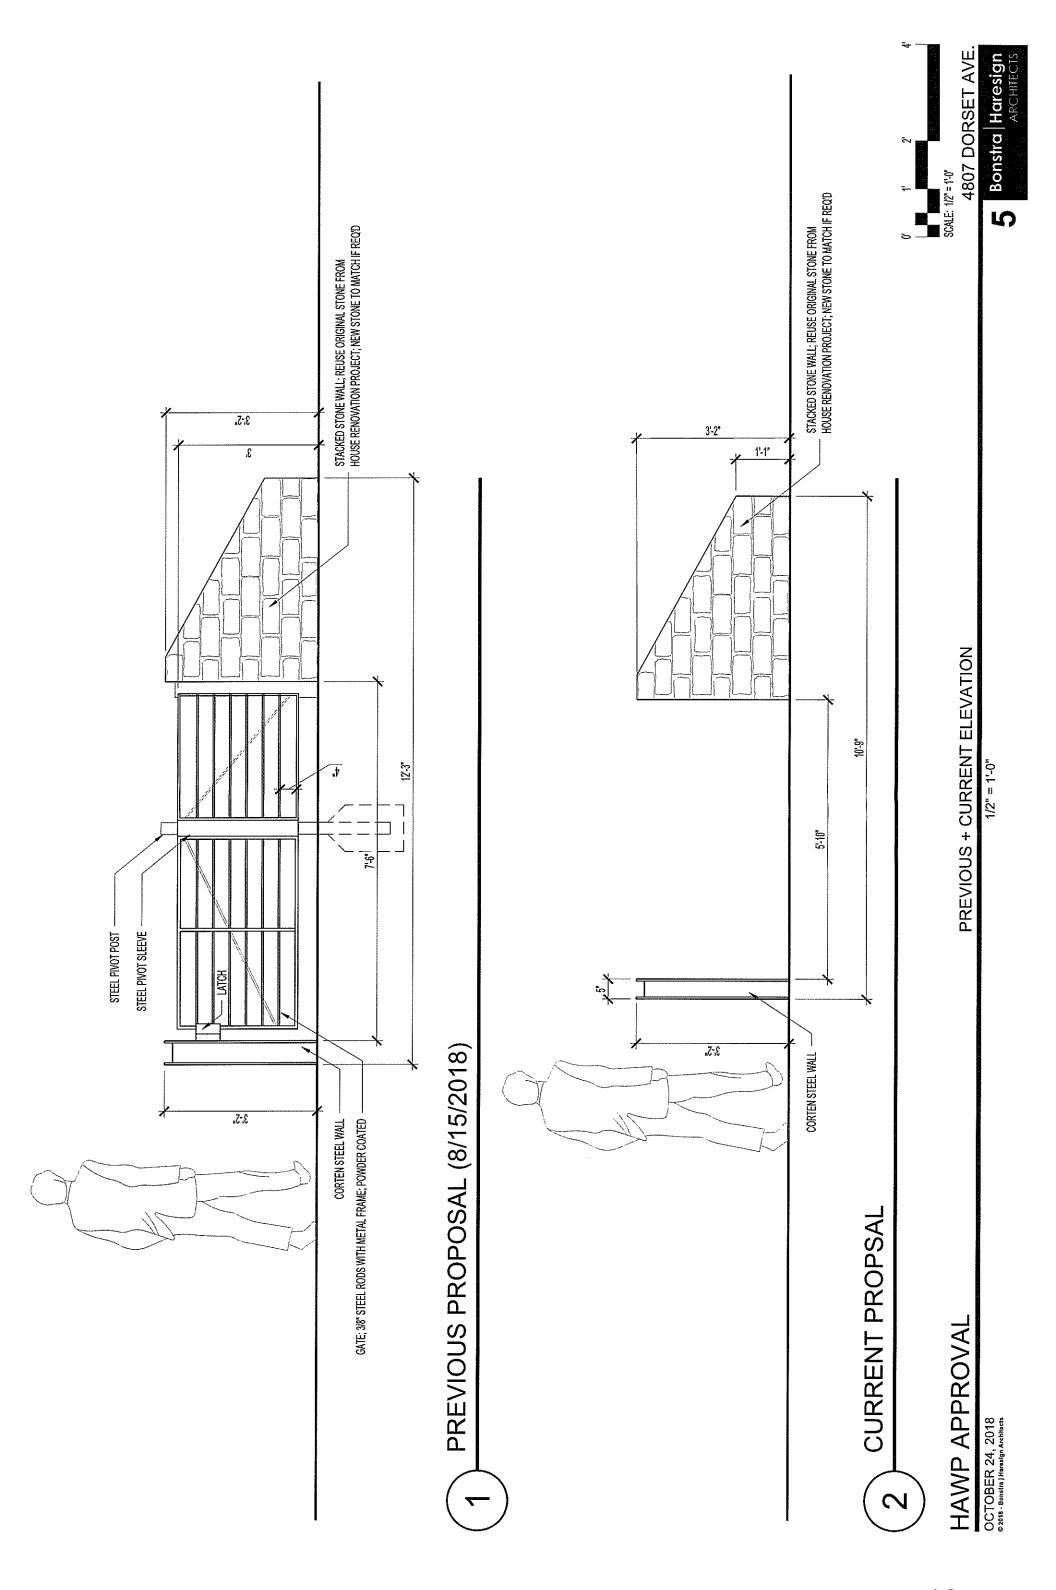

- The proposed pedestrian access needs to be smaller.
- The proposed pedestrian access and pivoting gate need to be simplified.
- The proposed walkway from the pedestrian access to the house should be shown for context.

### STAFF DISCUSSION:

The applicant has made the following revisions to their proposal, in response to the Commission's comments at the August 15, 2018 preliminary consultation:

- The overall width of the pedestrian access has been reduced, going from 12'-9" (outer wall edge to outer wall edge) to approximately 10'-9".
- The width of the pad has been reduced accordingly, going from just over 8' wide to just over 6' wide.
- The design of the pedestrian access has been simplified, with the pivoting gate removed from the proposal and the number of pavers reduced from three-wide to one-wide.
- The proposed pavers will be 3' wide, whereas the previously proposed pavers (in their three-wide arrangement) had an overall width of approximately 6.5'.
- The applicant has shown the proposed walkway from the pedestrian access to the house, demonstrating a consistent design by continuing the single 3' wide pavers.