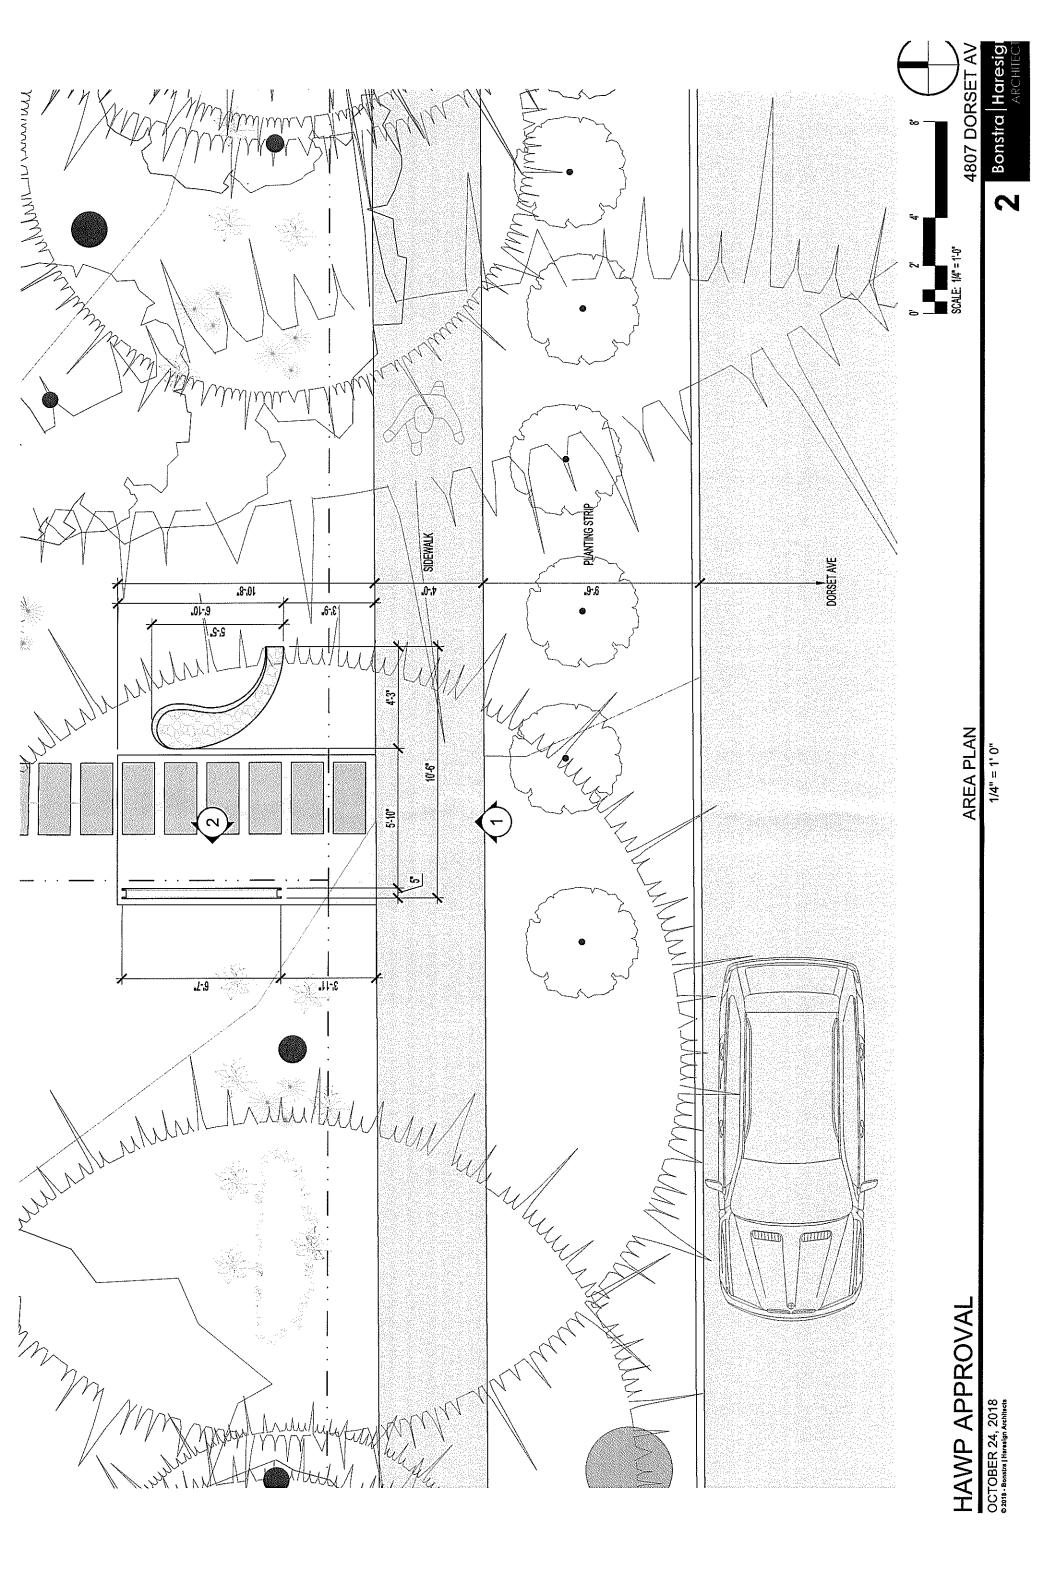

### STAFF DISCUSSION:

The applicant has made the following revisions to their proposal, in response to the Commission's comments at the August 15, 2018 preliminary consultation:

- The overall width of the pedestrian access has been reduced, going from 12'-9" (outer wall edge to outer wall edge) to approximately 10'-9".
- The width of the pad has been reduced accordingly, going from just over 8' wide to just over 6' wide.
- The design of the pedestrian access has been simplified, with the pivoting gate removed from the proposal and the number of pavers reduced from three-wide to one-wide.
- The proposed pavers will be 3' wide, whereas the previously proposed pavers (in their three-wide arrangement) had an overall width of approximately 6.5'.
- The applicant has shown the proposed walkway from the pedestrian access to the house, demonstrating a consistent design by continuing the single 3' wide pavers.