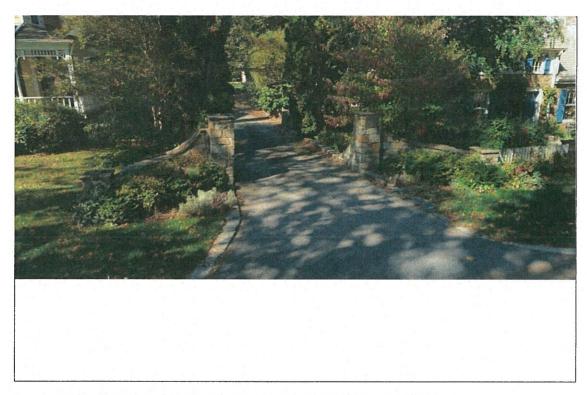

### ARCHITECTURAL DESCRIPTION

SIGNIFICANCE: Contributing Resource within the Somerset District, (Secondary/Post-1915)

STYLE: Eclectic-Craftsman

DATE: c. 1918

The subject property is a c. 1918 Contributing Resource within the Somerset Historic District. The historic house was originally constructed as a "Siberian cedar log home," and, while it has experienced additions and alterations throughout the years, it retains a high level of integrity and an eclectic architectural vocabulary that contributes to the significance of the Somerset Historic District. The front elevation of the house faces Dorset Avenue, which is more than 200' from the house, with two side-by-side platted lots between the house and Dorset Avenue. The house is currently accessed via a long, shared driveway off of Surrey Street. According to the 1927 Sanborn Fire Insurance Map (see image in Staff Discussion), the subject property has always had a Dorset Avenue address.

### **PROPOSAL**

The applicant proposes the following work items at the subject property:

• Construction of a pedestrian access with corten steel and stone entry walls adjacent to the public sidewalk at Dorset Avenue.