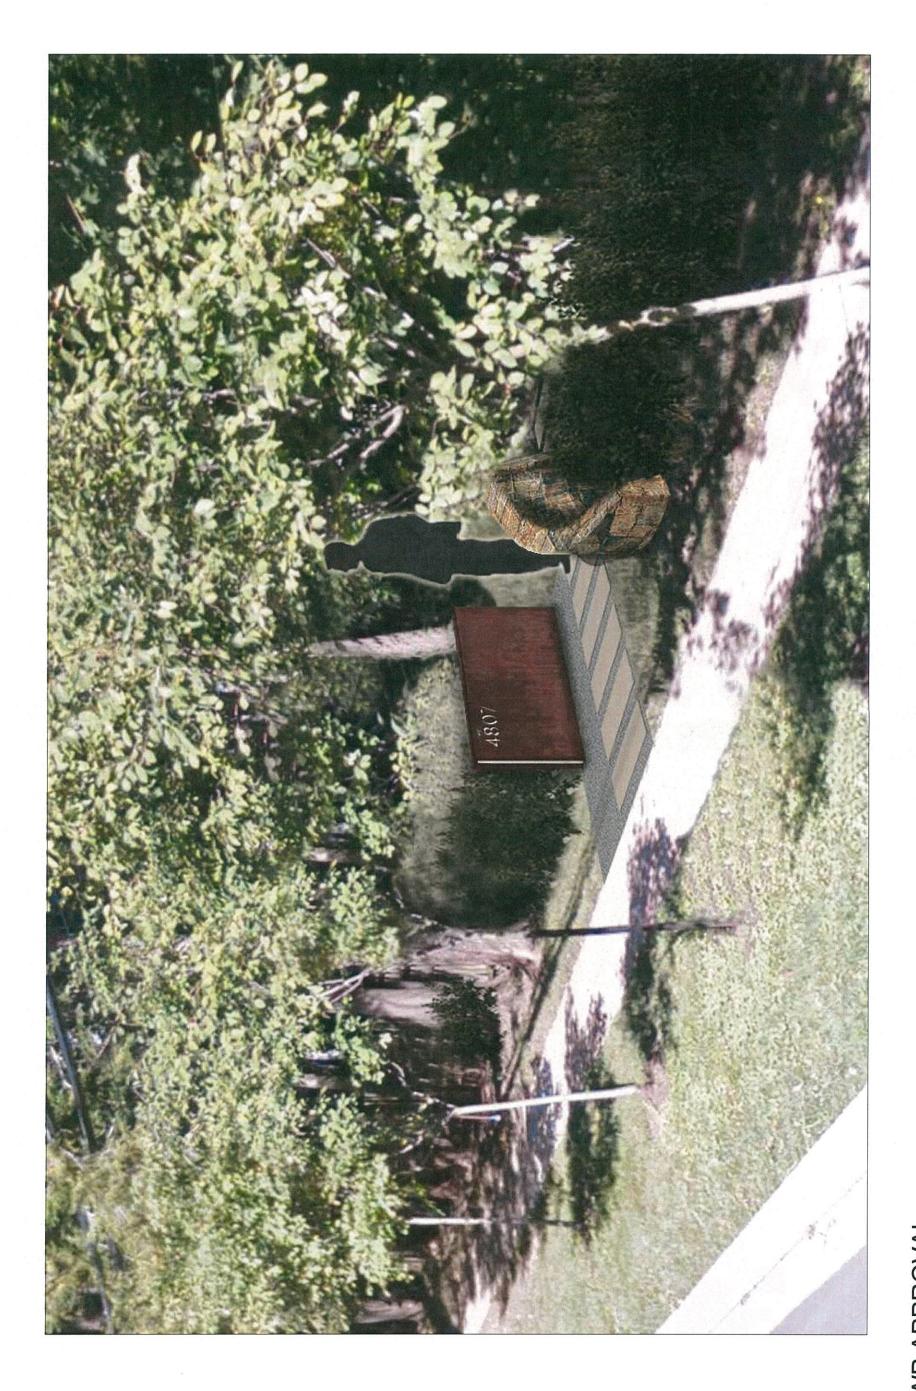

### **PROPOSAL**

The applicant proposes the following work items at the subject property:

• Construction of a pedestrian access with corten steel and stone entry walls adjacent to the public sidewalk at Dorset Avenue.

### STAFF DISCUSSION:

The applicant has made the following revisions to their proposal, in response to the Commission's comments at the August 15, 2018 preliminary consultation:

- The overall width of the pedestrian access has been reduced, going from 12'-9" (outer wall edge to outer wall edge) to approximately 10'-9".
- The width of the pad has been reduced accordingly, going from just over 8' wide to just over 6' wide.
- The design of the pedestrian access has been simplified, with the pivoting gate removed from the proposal and the number of pavers reduced from three-wide to one-wide.
- The proposed pavers will be 3' wide, whereas the previously proposed pavers (in their three-wide arrangement) had an overall width of approximately 6.5'.
- The applicant has shown the proposed walkway from the pedestrian access to the house, demonstrating a consistent design by continuing the single 3' wide pavers.