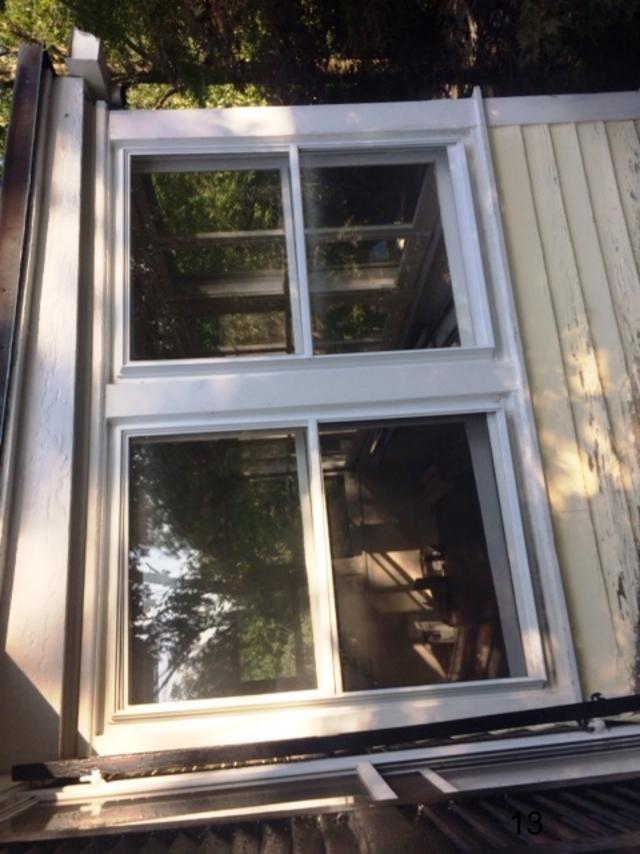

- Removal of the four (4) paired non-historic wooden casement windows (each pair with 4-lites) • and aluminum storm windows on the front (south) elevation.
- Installation of four (4) fixed TDL (with 1-11/16" wide muntins) wooden picture windows (4-lites • each) on the front (south) elevation.
- Removal of the two wooden casement windows (2-lites each) and aluminum storm windows on • the left (west) elevation
- Installation of two 1-over-1 wooden double-hung windows on the left (west) elevation.
- Removal of the two wooden casement windows (2-lites each) and aluminum storm windows on • the right (east) elevation.
- Installation of two 1-over-1 wooden double-hung windows on the right (east) elevation. •