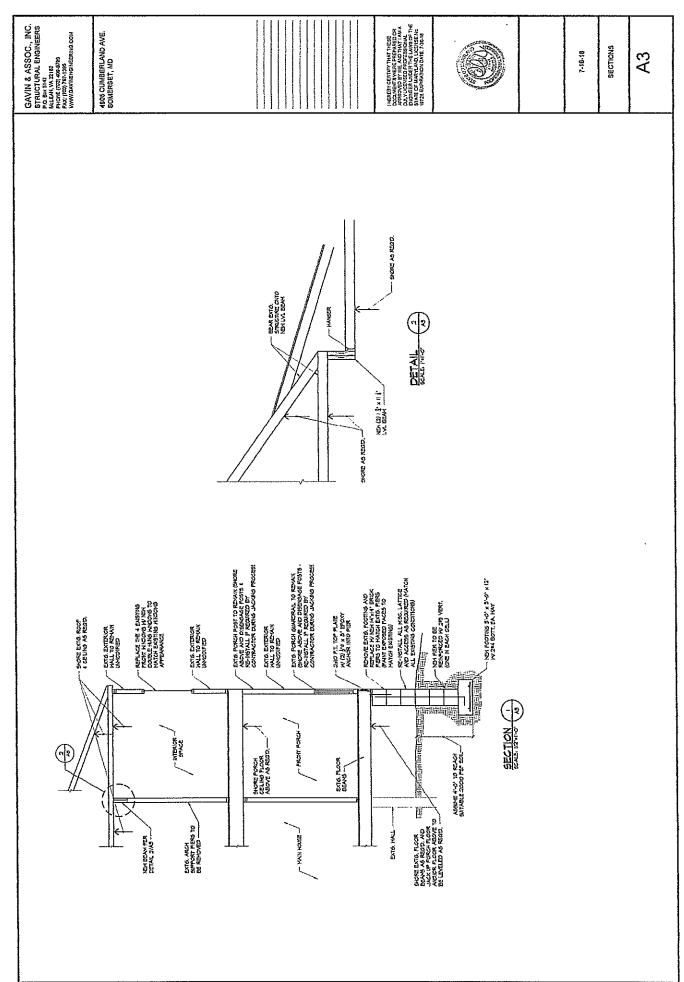

# **DESCRIPTION OF WORK:**

STRUCTURAL REPAIRS OF PORCH, AND PIER SUPPORT AND MODIFICATIONS TO SECOND FLOOR PER STRUCTURAL DRAWINGS BY GAVIN & ASSOC. DATED 07.16.2018

FOOTINGS AND PIERS - Remove existing brick piers and existing footings and replace with new 36"x36" footings and new piers to match existing. Remove lattice as necessary and reinstall.

\$20,800.00

PORCH FLOOR – Jack to level platform. Remove and install new flooring (scenic mahogany, usually from Malaysia, 1x4 T&G R/L for exterior deck). Remove and reinstall railing. \$13,410.00

WINDOWS – Replace windows (Marvin wood ultimate double-hung operable and fixed pictures, interior wood trimmed pine pre-finished, exterior wood primed pine, insulated glass clear, standard hardware white finish, wood primed frames for screens on both sides with high transparency mesh) \$20,000.00

SECOND FLOOR STRUCTURAL – Install new beam and install new insulation and drywall as needed, including beadboard repair of the existing gap, plus a full new sub-floor where carpet has been removed. Hardwood floor on remaining part of room to remain as-is. Carpet supplied by owner.