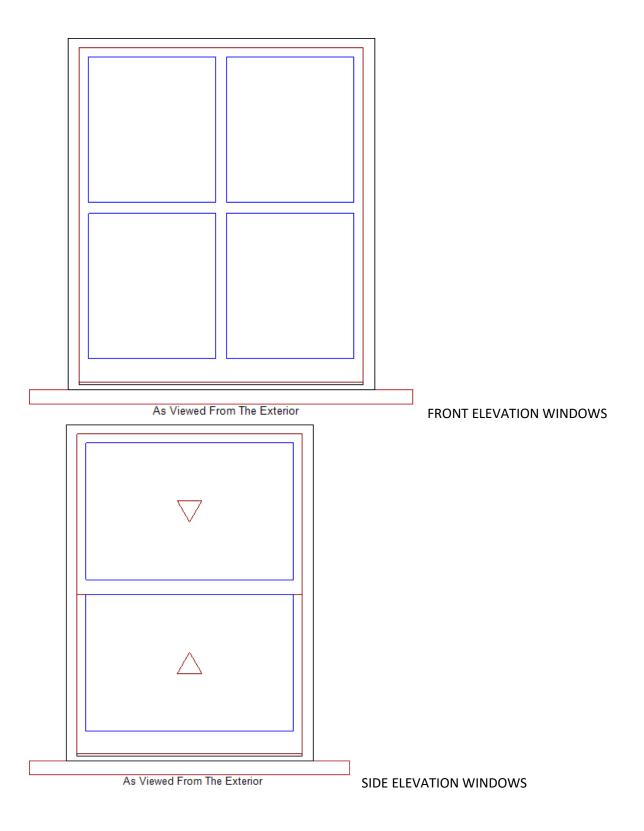

- Removal of the four (4) paired non-historic wooden casement windows (each pair with 4-lites) • and aluminum storm windows on the front (south) elevation.
- Installation of four (4) fixed TDL (with 1-11/16" wide muntins) wooden picture windows (4-lites • each) on the front (south) elevation.
- Removal of the two wooden casement windows (2-lites each) and aluminum storm windows on • the left (west) elevation
- Installation of two 1-over-1 wooden double-hung windows on the left (west) elevation.
- Removal of the two wooden casement windows (2-lites each) and aluminum storm windows on • the right (east) elevation.
- Installation of two 1-over-1 wooden double-hung windows on the right (east) elevation. •