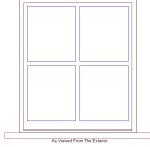

- Removal of the four (4) paired non-historic wooden casement windows (each pair with 4-lites) • and aluminum storm windows on the front (south) elevation.
- Installation of four (4) fixed TDL (with 1-11/16" wide muntins) wooden picture windows (4-lites • each) on the front (south) elevation.
- Removal of the two wooden casement windows (2-lites each) and aluminum storm windows on • the left (west) elevation
- Installation of two 1-over-1 wooden double-hung windows on the left (west) elevation.
- Removal of the two wooden casement windows (2-lites each) and aluminum storm windows on • the right (east) elevation.
- Installation of two 1-over-1 wooden double-hung windows on the right (east) elevation. •