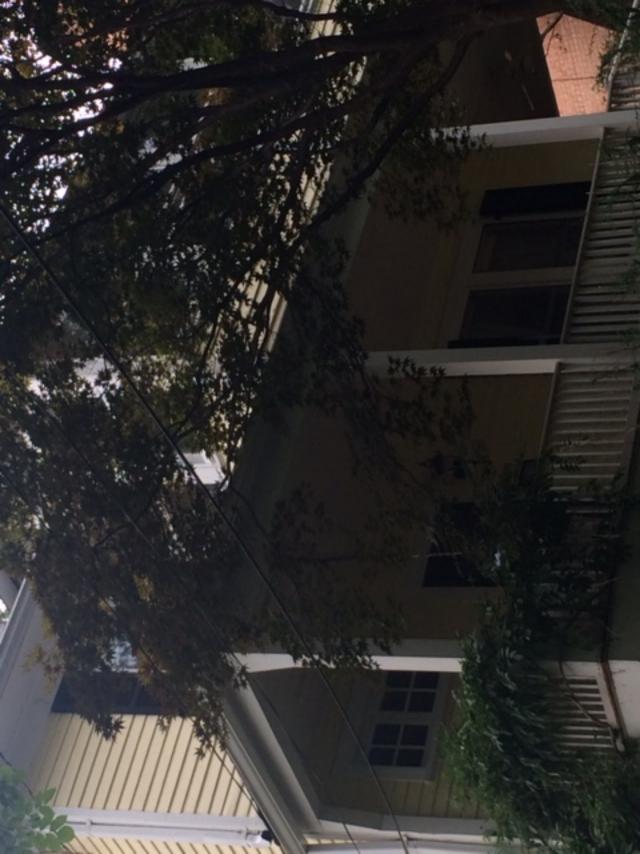

#### **PROPOSAL:**

The applicants are proposing to make structural repairs to a non-historic enclosed 2<sup>nd</sup>-floor porch on the front (south) elevation of the historic house, and to rebuild the enclosed porch in-kind. The non-historic windows of the enclosed porch will also be replaced, with the following specifications:

- Removal of the four (4) paired non-historic wooden casement windows (each pair with 4-lites) • and aluminum storm windows on the front (south) elevation.
- Installation of four (4) fixed TDL (with 1-11/16" wide muntins) wooden picture windows (4-lites • each) on the front (south) elevation.
- Removal of the two wooden casement windows (2-lites each) and aluminum storm windows on • the left (west) elevation
- Installation of two 1-over-1 wooden double-hung windows on the left (west) elevation.
- Removal of the two wooden casement windows (2-lites each) and aluminum storm windows on • the right (east) elevation.
- Installation of two 1-over-1 wooden double-hung windows on the right (east) elevation. •