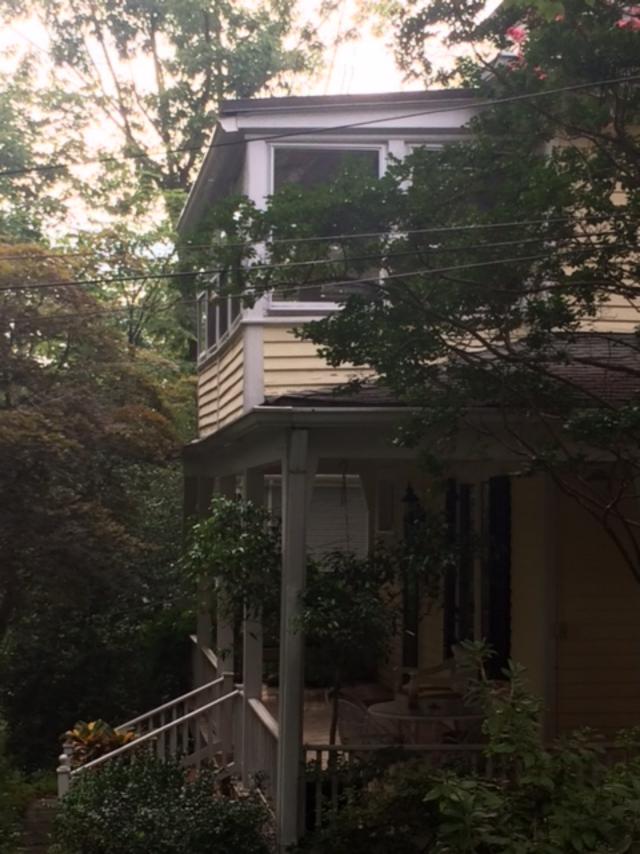

#### **PROPOSAL:**

The applicants are proposing to make structural repairs to a non-historic enclosed 2<sup>nd</sup>-floor porch on the front (south) elevation of the historic house, and to rebuild the enclosed porch in-kind. The non-historic windows of the enclosed porch will also be replaced, with the following specifications:

- Removal of the four (4) paired non-historic wooden casement windows (each pair with 4-lites) • and aluminum storm windows on the front (south) elevation.
- Installation of four (4) fixed TDL (with 1-11/16" wide muntins) wooden picture windows (4-lites • each) on the front (south) elevation.
- Removal of the two wooden casement windows (2-lites each) and aluminum storm windows on • the left (west) elevation
- Installation of two 1-over-1 wooden double-hung windows on the left (west) elevation.
- Removal of the two wooden casement windows (2-lites each) and aluminum storm windows on • the right (east) elevation.
- Installation of two 1-over-1 wooden double-hung windows on the right (east) elevation. •