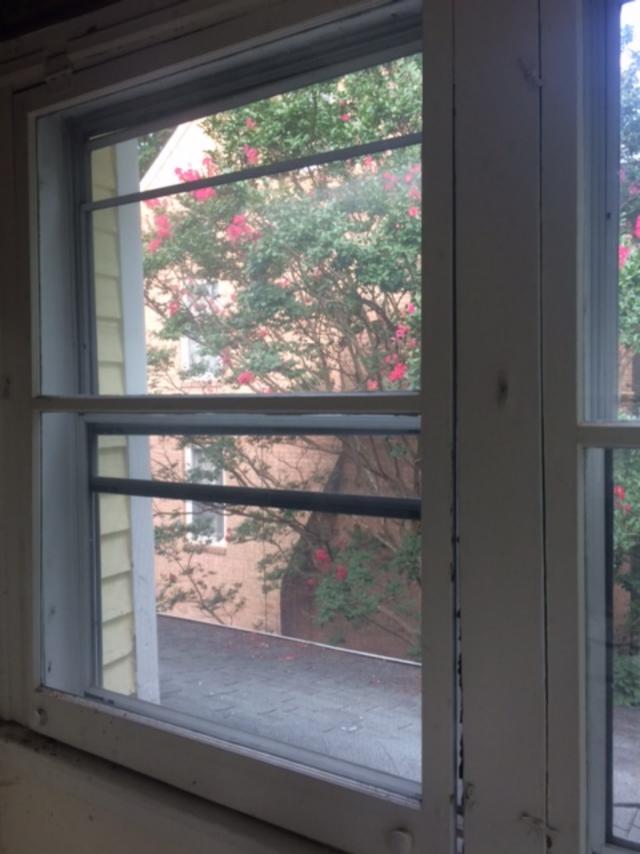

- Removal of the four (4) paired non-historic wooden casement windows (each pair with 4-lites) • and aluminum storm windows on the front (south) elevation.
- Installation of four (4) fixed TDL (with 1-11/16" wide muntins) wooden picture windows (4-lites • each) on the front (south) elevation.
- Removal of the two wooden casement windows (2-lites each) and aluminum storm windows on • the left (west) elevation
- Installation of two 1-over-1 wooden double-hung windows on the left (west) elevation.
- Removal of the two wooden casement windows (2-lites each) and aluminum storm windows on • the right (east) elevation.
- Installation of two 1-over-1 wooden double-hung windows on the right (east) elevation. •