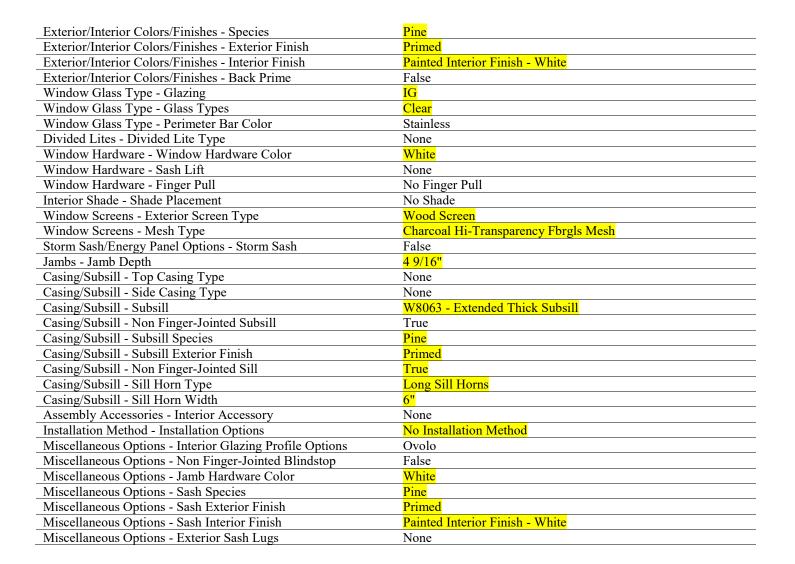

\$20,800.00

PORCH FLOOR – Jack to level platform. Remove and install new flooring (scenic mahogany, usually from Malaysia, 1x4 T&G R/L for exterior deck). Remove and reinstall railing. \$13,410.00

WINDOWS – Replace windows (Marvin wood ultimate double-hung operable and fixed pictures, interior wood trimmed pine pre-finished, exterior wood primed pine, insulated glass clear, standard hardware white finish, wood primed frames for screens on both sides with high transparency mesh) \$20,000.00