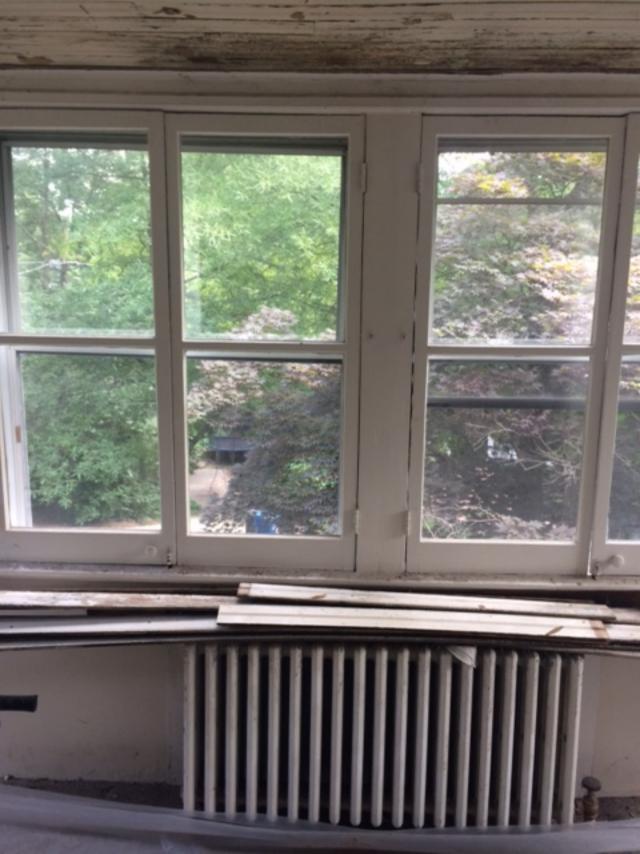

- Removal of the four (4) paired non-historic wooden casement windows (each pair with 4-lites) • and aluminum storm windows on the front (south) elevation.
- Installation of four (4) fixed TDL (with 1-11/16" wide muntins) wooden picture windows (4-lites • each) on the front (south) elevation.
- Removal of the two wooden casement windows (2-lites each) and aluminum storm windows on • the left (west) elevation
- Installation of two 1-over-1 wooden double-hung windows on the left (west) elevation.
- Removal of the two wooden casement windows (2-lites each) and aluminum storm windows on • the right (east) elevation.
- Installation of two 1-over-1 wooden double-hung windows on the right (east) elevation. •