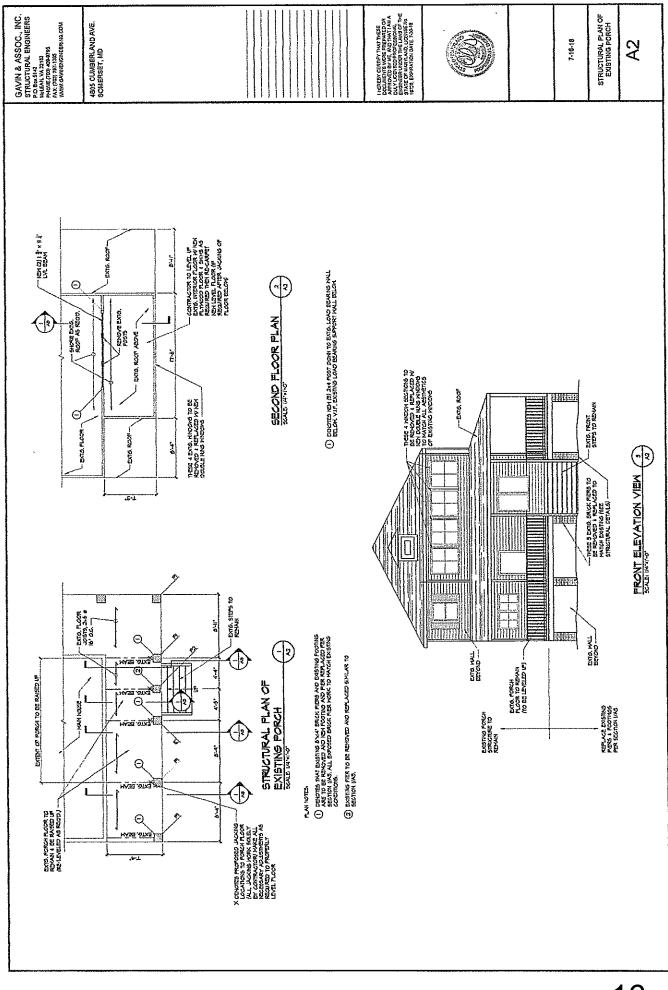

#### **PROPOSAL:**

The applicants are proposing to make structural repairs to a non-historic enclosed 2<sup>nd</sup>-floor porch on the front (south) elevation of the historic house, and to rebuild the enclosed porch in-kind. The non-historic windows of the enclosed porch will also be replaced, with the following specifications:

# **DESCRIPTION OF WORK:**

STRUCTURAL REPAIRS OF PORCH, AND PIER SUPPORT AND MODIFICATIONS TO SECOND FLOOR PER STRUCTURAL DRAWINGS BY GAVIN & ASSOC. DATED 07.16.2018

FOOTINGS AND PIERS - Remove existing brick piers and existing footings and replace with new 36"x36" footings and new piers to match existing. Remove lattice as necessary and reinstall.