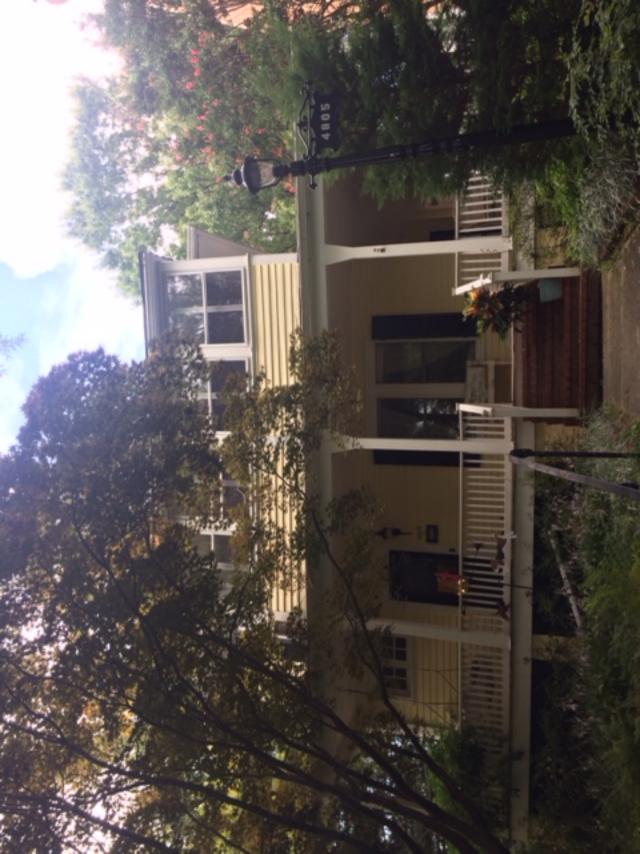

#### **PROPOSAL:**

The applicants are proposing to make structural repairs to a non-historic enclosed 2<sup>nd</sup>-floor porch on the front (south) elevation of the historic house, and to rebuild the enclosed porch in-kind. The non-historic windows of the enclosed porch will also be replaced, with the following specifications:

- Removal of the four (4) paired non-historic wooden casement windows (each pair with 4-lites) • and aluminum storm windows on the front (south) elevation.
- Installation of four (4) fixed TDL (with 1-11/16" wide muntins) wooden picture windows (4-lites • each) on the front (south) elevation.
- Removal of the two wooden casement windows (2-lites each) and aluminum storm windows on • the left (west) elevation
- Installation of two 1-over-1 wooden double-hung windows on the left (west) elevation.
- Removal of the two wooden casement windows (2-lites each) and aluminum storm windows on • the right (east) elevation.
- Installation of two 1-over-1 wooden double-hung windows on the right (east) elevation. •