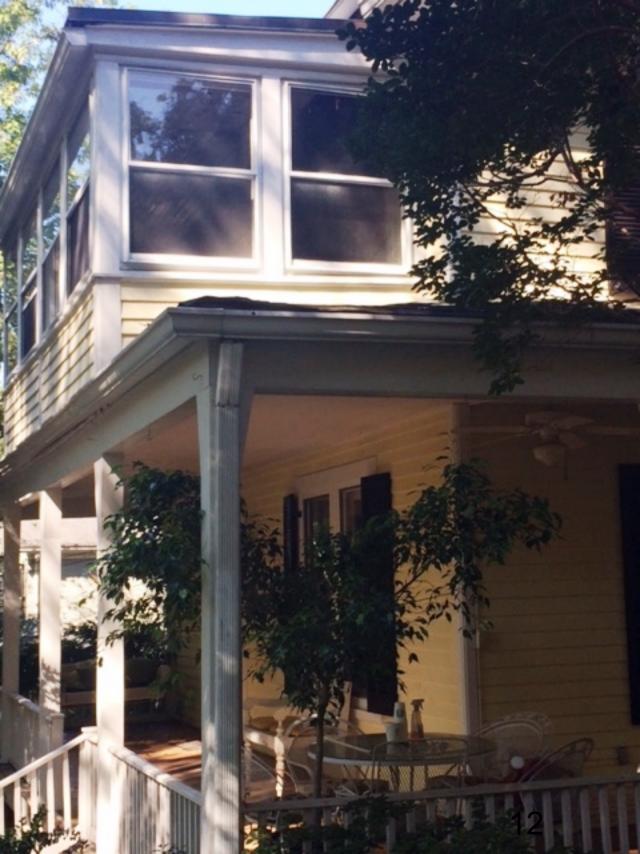

#### **PROPOSAL:**

The applicants are proposing to make structural repairs to a non-historic enclosed 2<sup>nd</sup>-floor porch on the front (south) elevation of the historic house, and to rebuild the enclosed porch in-kind. The non-historic windows of the enclosed porch will also be replaced, with the following specifications:

- Removal of the four (4) paired non-historic wooden casement windows (each pair with 4-lites) • and aluminum storm windows on the front (south) elevation.
- Installation of four (4) fixed TDL (with 1-11/16" wide muntins) wooden picture windows (4-lites • each) on the front (south) elevation.
- Removal of the two wooden casement windows (2-lites each) and aluminum storm windows on • the left (west) elevation
- Installation of two 1-over-1 wooden double-hung windows on the left (west) elevation.
- Removal of the two wooden casement windows (2-lites each) and aluminum storm windows on • the right (east) elevation.
- Installation of two 1-over-1 wooden double-hung windows on the right (east) elevation. •