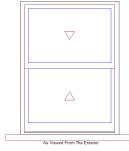

- Removal of the four (4) paired non-historic wooden casement windows (each pair with 4-lites) • and aluminum storm windows on the front (south) elevation.
- Installation of four (4) fixed TDL (with 1-11/16" wide muntins) wooden picture windows (4-lites • each) on the front (south) elevation.
- Removal of the two wooden casement windows (2-lites each) and aluminum storm windows on • the left (west) elevation
- Installation of two 1-over-1 wooden double-hung windows on the left (west) elevation.
- Removal of the two wooden casement windows (2-lites each) and aluminum storm windows on • the right (east) elevation.
- Installation of two 1-over-1 wooden double-hung windows on the right (east) elevation. •