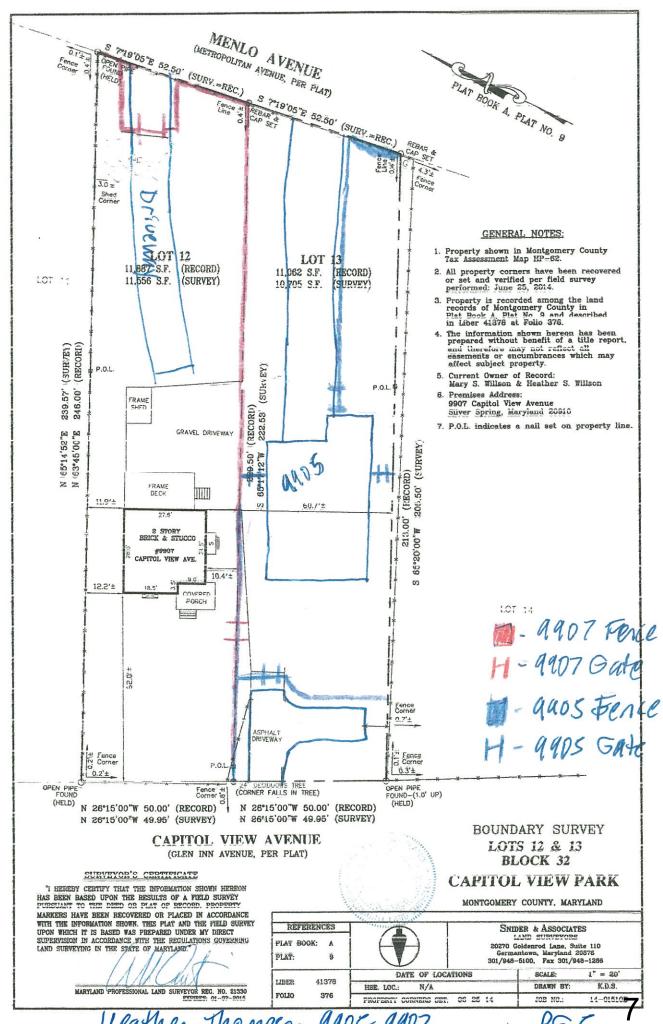

#### **Existing Structures & Environment:**

Fence on property line between 9905 & 9907, there is currently no existing fences, there is one mature tree but the fence will shift around it as much as possible.

9905- No existing fences or vegetation will be affected.

9907- Currently there is some remaining chain-link fence that will be removed.

### Existing Property Condition Photographs (duplicate as needed)

Detail: Front of 1905

Detail: Back of 9905