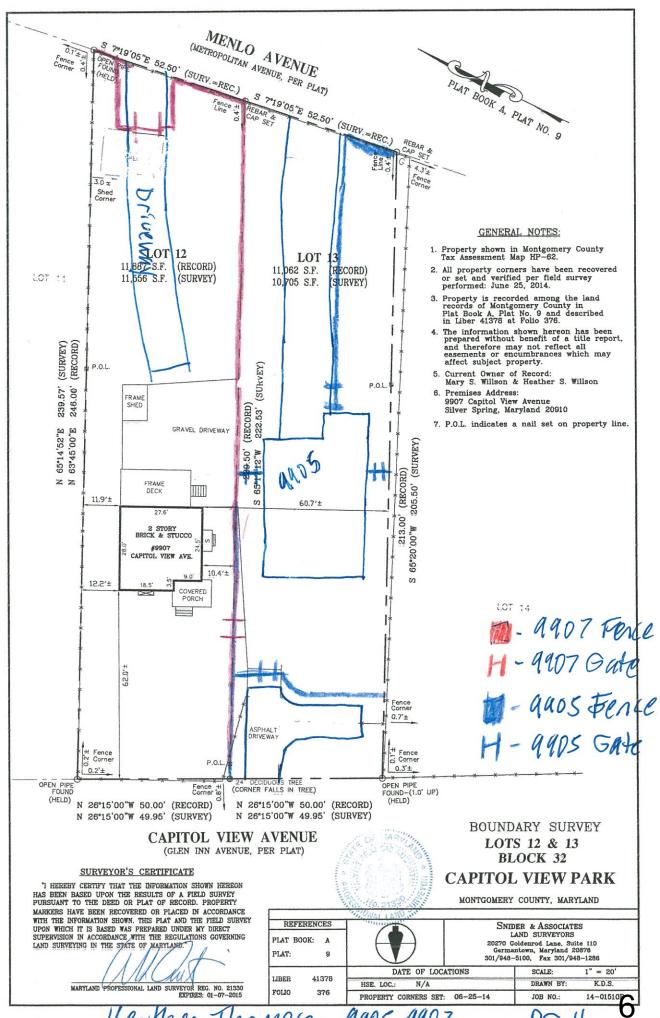

#### 2. SITE PLAN

Site and environmental setting, drawn to scale. You may use your plat. Your site plan must include:

- a. the scale, north arrow, and date;
- b. dimensions of all existing and proposed structures; and
- c. site features such as walkways, driveways, fences, ponds, streams, trash dumpsters, mechanical equipment, and landscaping.

#### **Description of Project and Effects**

The overall goal of the fence project is to enclose all of 9907, and most of 9905 to ensure the safety of children and Animals, and to provide firm definition to the relatively new property line dividing 9905 & 9907. Please see attached Plat Drawings for placement of fences.