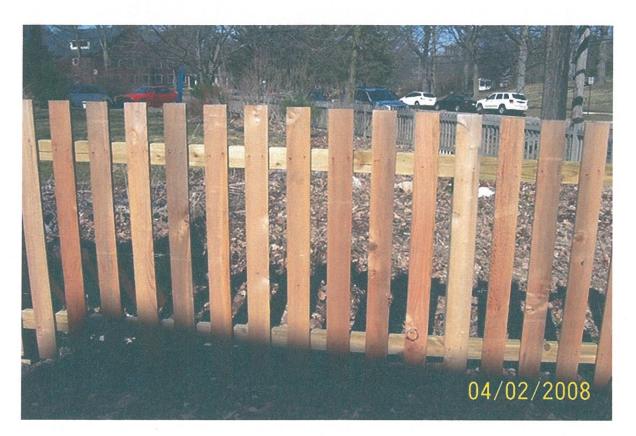

The Fence will be 4' high flat top (no cut) space picket, all boards will be 1X4 Western Red Cedar. Runner will be 2X4 Cedar. Posts will be 4X4 MCA Pressure Treated Pine with Black Vinyl Post Caps Set 30-36" into the ground, with will be dry packed with sand, gravel and cement.

# SAMPLE FENCE

Heather Thompson

PG:9