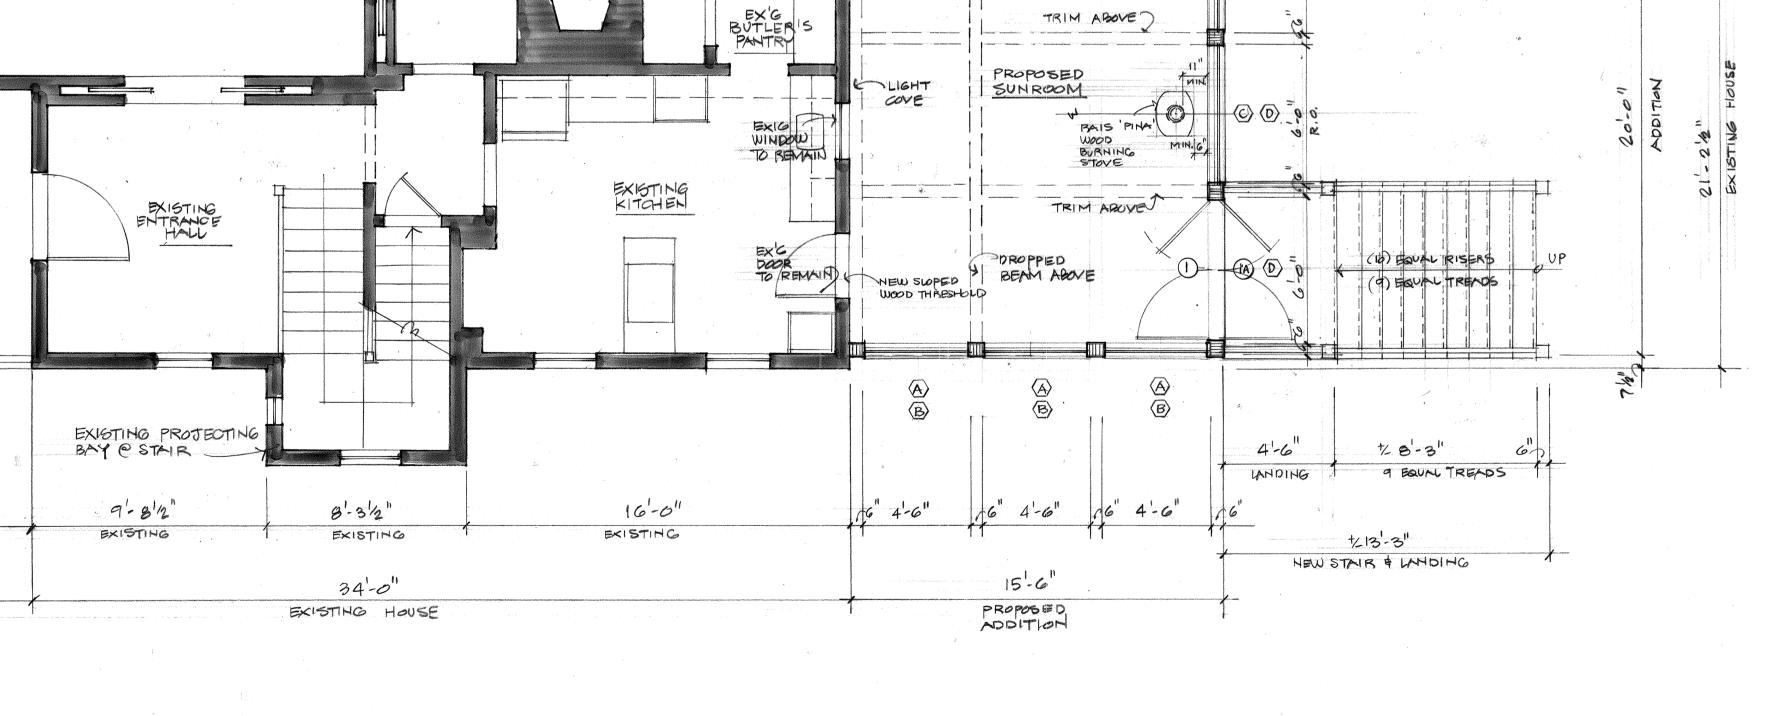

#### **STAFF DISCUSSION**

The applicant proposes to remove the existing rear porch and wood stairs and construct a new four-season room in its place. The applicant also proposes to install a new HVAC condenser unit to the rear of the proposed addition.

The existing porch is  $8' \times 21'$  (eight feet by twenty-one feet) and is covered in a shed roof accessed by wood steps. The configuration and architectural features of the porch do not appear to be consistent with the high style found on the rest of the house. Though it is common to have

a less formal design on the rear of a house, the existing porch appears to be strictly utilitarian in design. The applicant indicates that the interior structure of the porch does not align with the house, further suggesting that the porch is not an original element to the house. Finally, Staff's search of the historical Atlases and Sanborn maps indicates that this porch was constructed sometime after 1948. As this is not a historic feature and it is at the rear of the house, Staff supports demolishing the rear porch.

The applicant proposes to construct a  $16^{\circ} \times 20^{\circ}$ , wood-framed, covered "four season room" to the rear in place of the existing porch. The proposed room will be inset from the historic wall planes by approximately 8" (eight inches) on either side. The room will be supported by a brick pier foundation with wood 4"  $\times$  4" (four inch by four inch) posts, and lattice panels filling in the gaps. The proposed standing seam metal porch roof will match the front porch roofing. The vertical siding under the shed roof will also match the detail found in the front porch.

The fenestration pattern for the addition has been revised from the preliminary submission and now reflects a consistent approach, utilizing large fixed windows with awning transom windows above. All of the openings are separated by 8" (eight inch) casing. The south (right) elevation is divided into thirds with three windows. The north (left) elevation is also divided into thirds, with two window assemblies in the left and center openings and clapboard siding in the right opening. The clapboard infill is used because there are new mechanical systems installed into the wall. Because of the façade steps back on this side, this portion of the addition will not likely be visible from the public right-of-way. The east (rear) elevation is also divided into thirds, with a pair of French doors to the left and evenly sized openings in middle and right openings. To the rear of the addition the applicant proposes constructing a new wood staircase with a small landing at the top.

Staff finds that design and materials proposed comply with the *Guidelines* and Chapter 24A. The brick, wood, and metal roof are all consistent and compatible with what is found elsewhere on the historic house. Staff finds that the chosen placement for the addition, at the rear, will have the least impact on the highly decorative elevations of the house and will impact the least detailed elevation. Additionally, Staff finds that the proposed wall inset is less than what the HPC typically requires in rear additions. However, Staff finds the inset is acceptable for two reasons. First, there is a precedent for this setback because it is generally consistent with the existing porch; and second, due to the irregular house form, this new room will be partially obscured by other house projections. When viewed from the southeast the projecting stair bay will block some addition's visibility; and when viewed from the northeast, the new construction would be obscured by the dining room projection. Based on observations at a site visit, Staff finds that only the rear corners of this addition would be visible from the public right-of-way.

There are two new heating/cooling systems proposed for the new addition that will be visible from the exterior of the house. The first is a wood burning stove in the rear of the addition with a stainless-steel exhaust vent projecting through the roof. The vent will project 4' 6" (four feet, six inches) above the eave of the addition's roof and will be approximately 10" (ten inches) in diameter. This feature will be visible from the public right-of-way, but Staff finds that, as this will be part of new construction, it will not detract from the historic character of the house. Supports its approval of this element as part of the overall design. The other new mechanical system the applicant is proposing is a new HVAC condenser. This will be placed to the rear of the new addition. Its position is largely obscured by the massing of the addition, but it's visibility will also be minimized due to the lot's slope away from Takoma Avenue. Staff finds that this will have no impact on the historic character of the house and supports its approval.