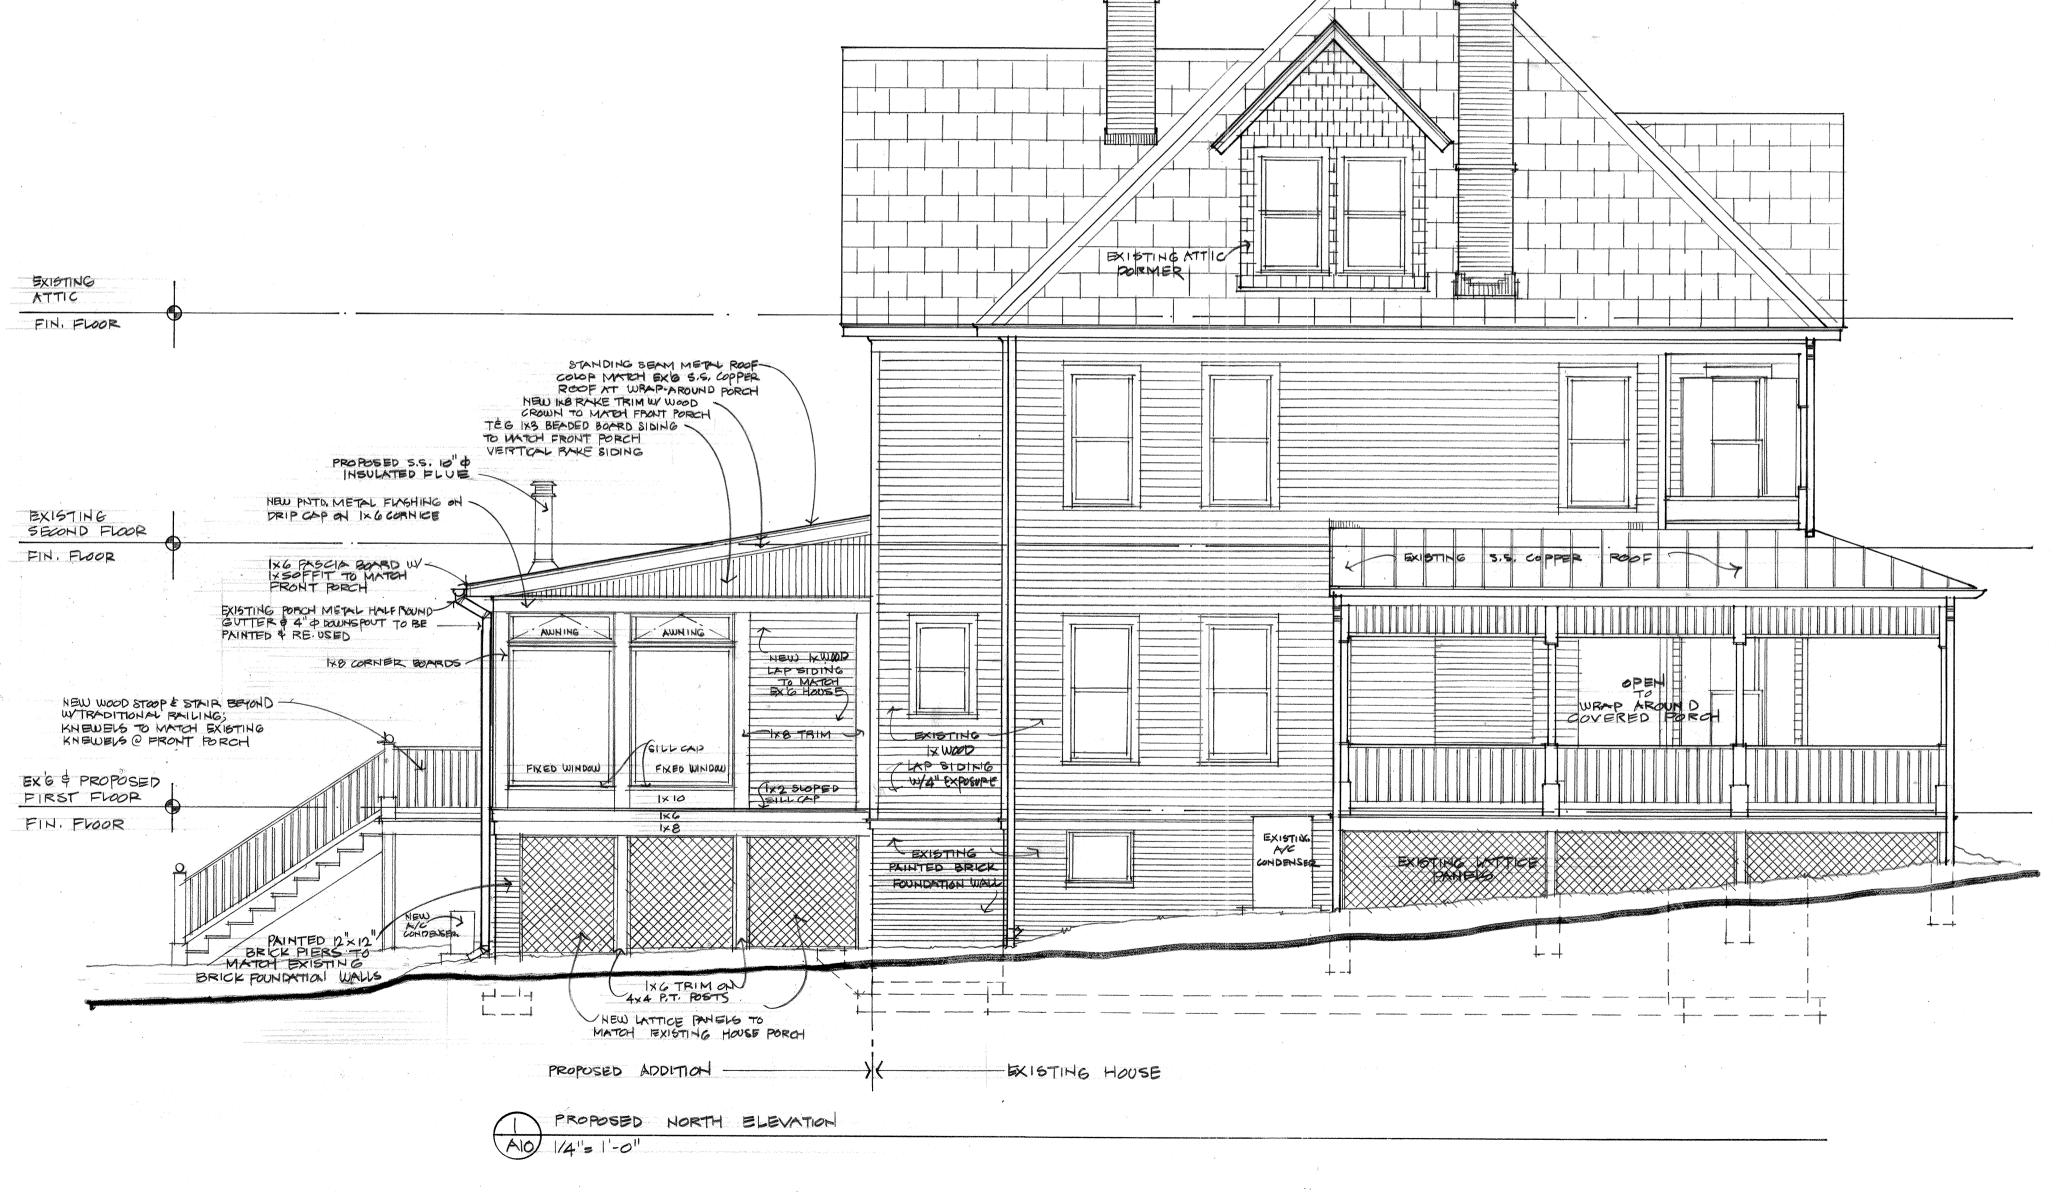

The applicant proposes to construct a  $16^{\circ} \times 20^{\circ}$ , wood-framed, covered "four season room" to the rear in place of the existing porch. The proposed room will be inset from the historic wall planes by approximately 8" (eight inches) on either side. The room will be supported by a brick pier foundation with wood 4"  $\times$  4" (four inch by four inch) posts, and lattice panels filling in the gaps. The proposed standing seam metal porch roof will match the front porch roofing. The vertical siding under the shed roof will also match the detail found in the front porch.

The fenestration pattern for the addition has been revised from the preliminary submission and now reflects a consistent approach, utilizing large fixed windows with awning transom windows above. All of the openings are separated by 8" (eight inch) casing. The south (right) elevation is divided into thirds with three windows. The north (left) elevation is also divided into thirds, with two window assemblies in the left and center openings and clapboard siding in the right opening. The clapboard infill is used because there are new mechanical systems installed into the wall. Because of the façade steps back on this side, this portion of the addition will not likely be visible from the public right-of-way. The east (rear) elevation is also divided into thirds, with a pair of French doors to the left and evenly sized openings in middle and right openings. To the rear of the addition the applicant proposes constructing a new wood staircase with a small landing at the top.

Staff finds that design and materials proposed comply with the *Guidelines* and Chapter 24A. The brick, wood, and metal roof are all consistent and compatible with what is found elsewhere on the historic house. Staff finds that the chosen placement for the addition, at the rear, will have the least impact on the highly decorative elevations of the house and will impact the least detailed elevation. Additionally, Staff finds that the proposed wall inset is less than what the HPC typically requires in rear additions. However, Staff finds the inset is acceptable for two reasons. First, there is a precedent for this setback because it is generally consistent with the existing porch; and second, due to the irregular house form, this new room will be partially obscured by other house projections. When viewed from the southeast the projecting stair bay will block some addition's visibility; and when viewed from the northeast, the new construction would be obscured by the dining room projection. Based on observations at a site visit, Staff finds that only the rear corners of this addition would be visible from the public right-of-way.

There are two new heating/cooling systems proposed for the new addition that will be visible from the exterior of the house. The first is a wood burning stove in the rear of the addition with a stainless-steel exhaust vent projecting through the roof. The vent will project 4' 6" (four feet, six inches) above the eave of the addition's roof and will be approximately 10" (ten inches) in diameter. This feature will be visible from the public right-of-way, but Staff finds that, as this will be part of new construction, it will not detract from the historic character of the house. Supports its approval of this element as part of the overall design. The other new mechanical system the applicant is proposing is a new HVAC condenser. This will be placed to the rear of the new addition. Its position is largely obscured by the massing of the addition, but it's visibility will also be minimized due to the lot's slope away from Takoma Avenue. Staff finds that this will have no impact on the historic character of the house and supports its approval.