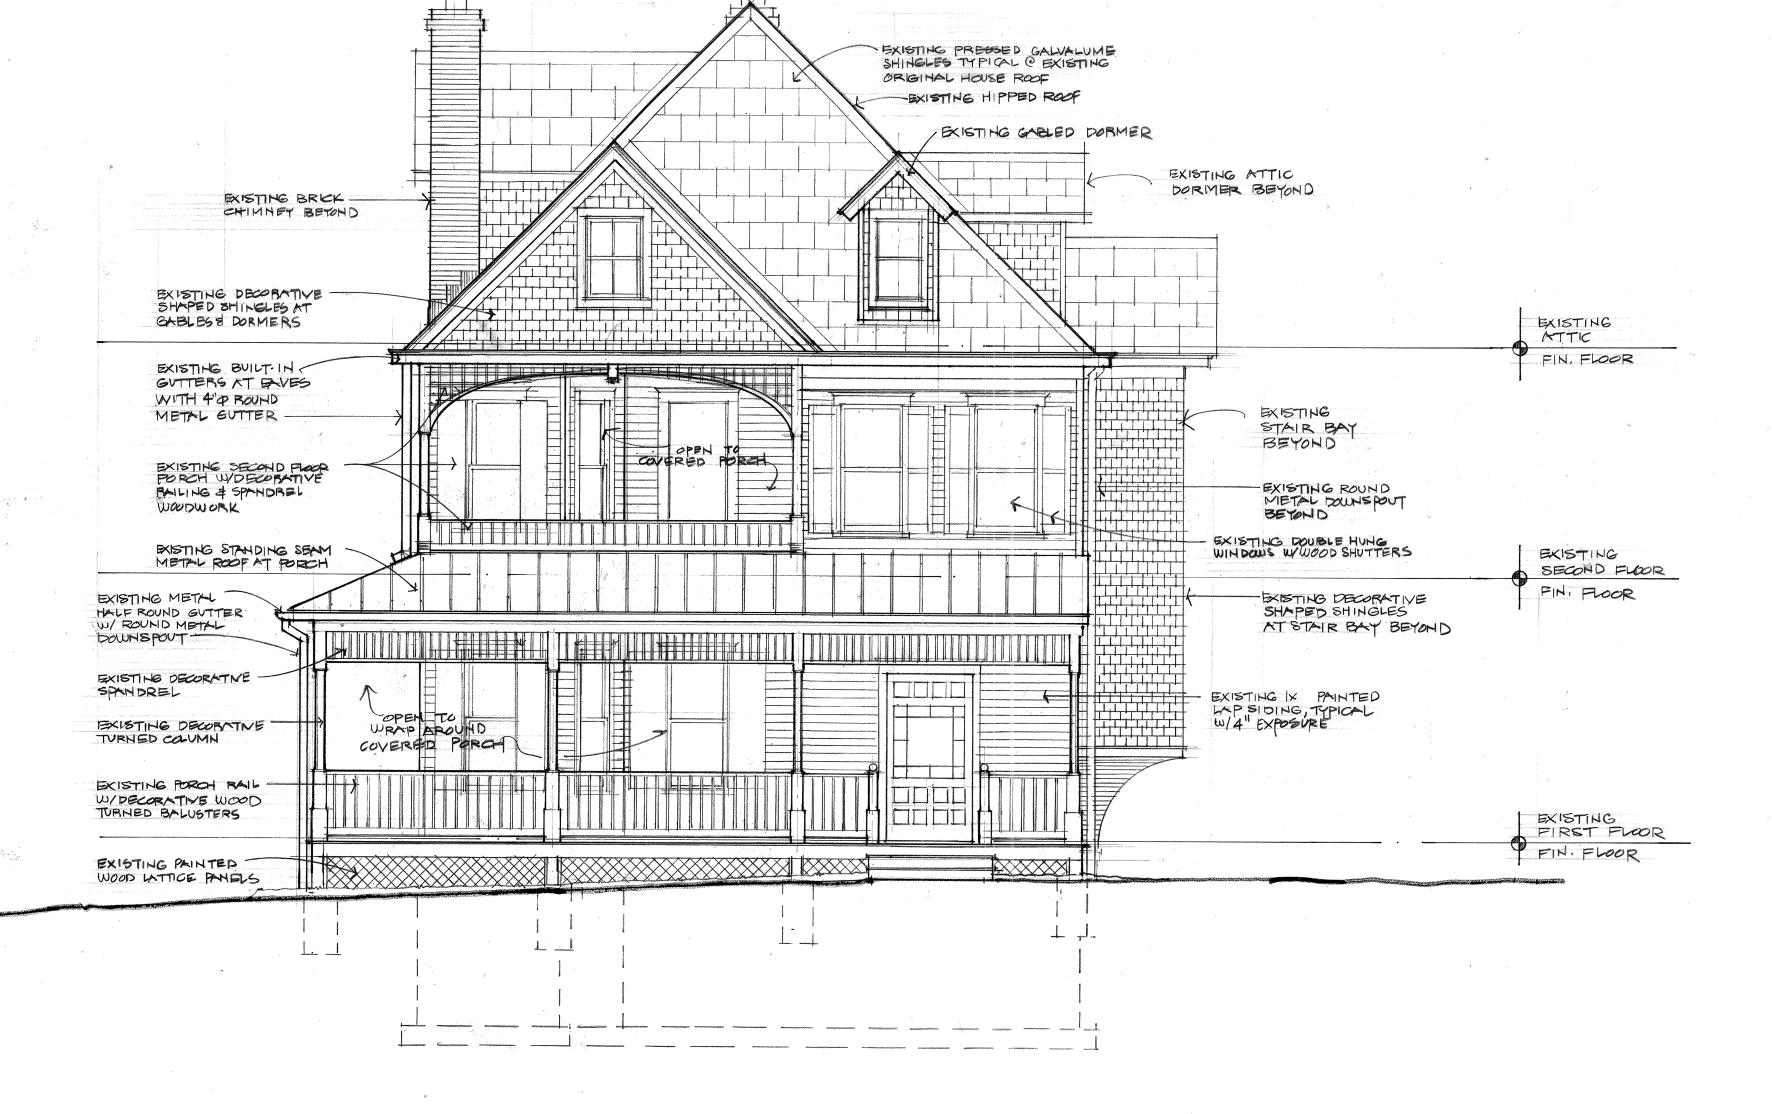

#### **PROJECT DESCRIPTION**

SIGNIFICANCE: Outstanding Resource to the Takoma Park Historic District

STYLE: Queen Anne

DATE: 1898

The subject property is a two-and-a-half story, clapboard-sided, Queen Anne house, five bays wide with a full-width wrap-around porch. The house has decorative shingle siding in the gables, dormers and large bay on the right side of the house. The house has a metal shingle roof. To the rear there is a full width porch with a shed roof.