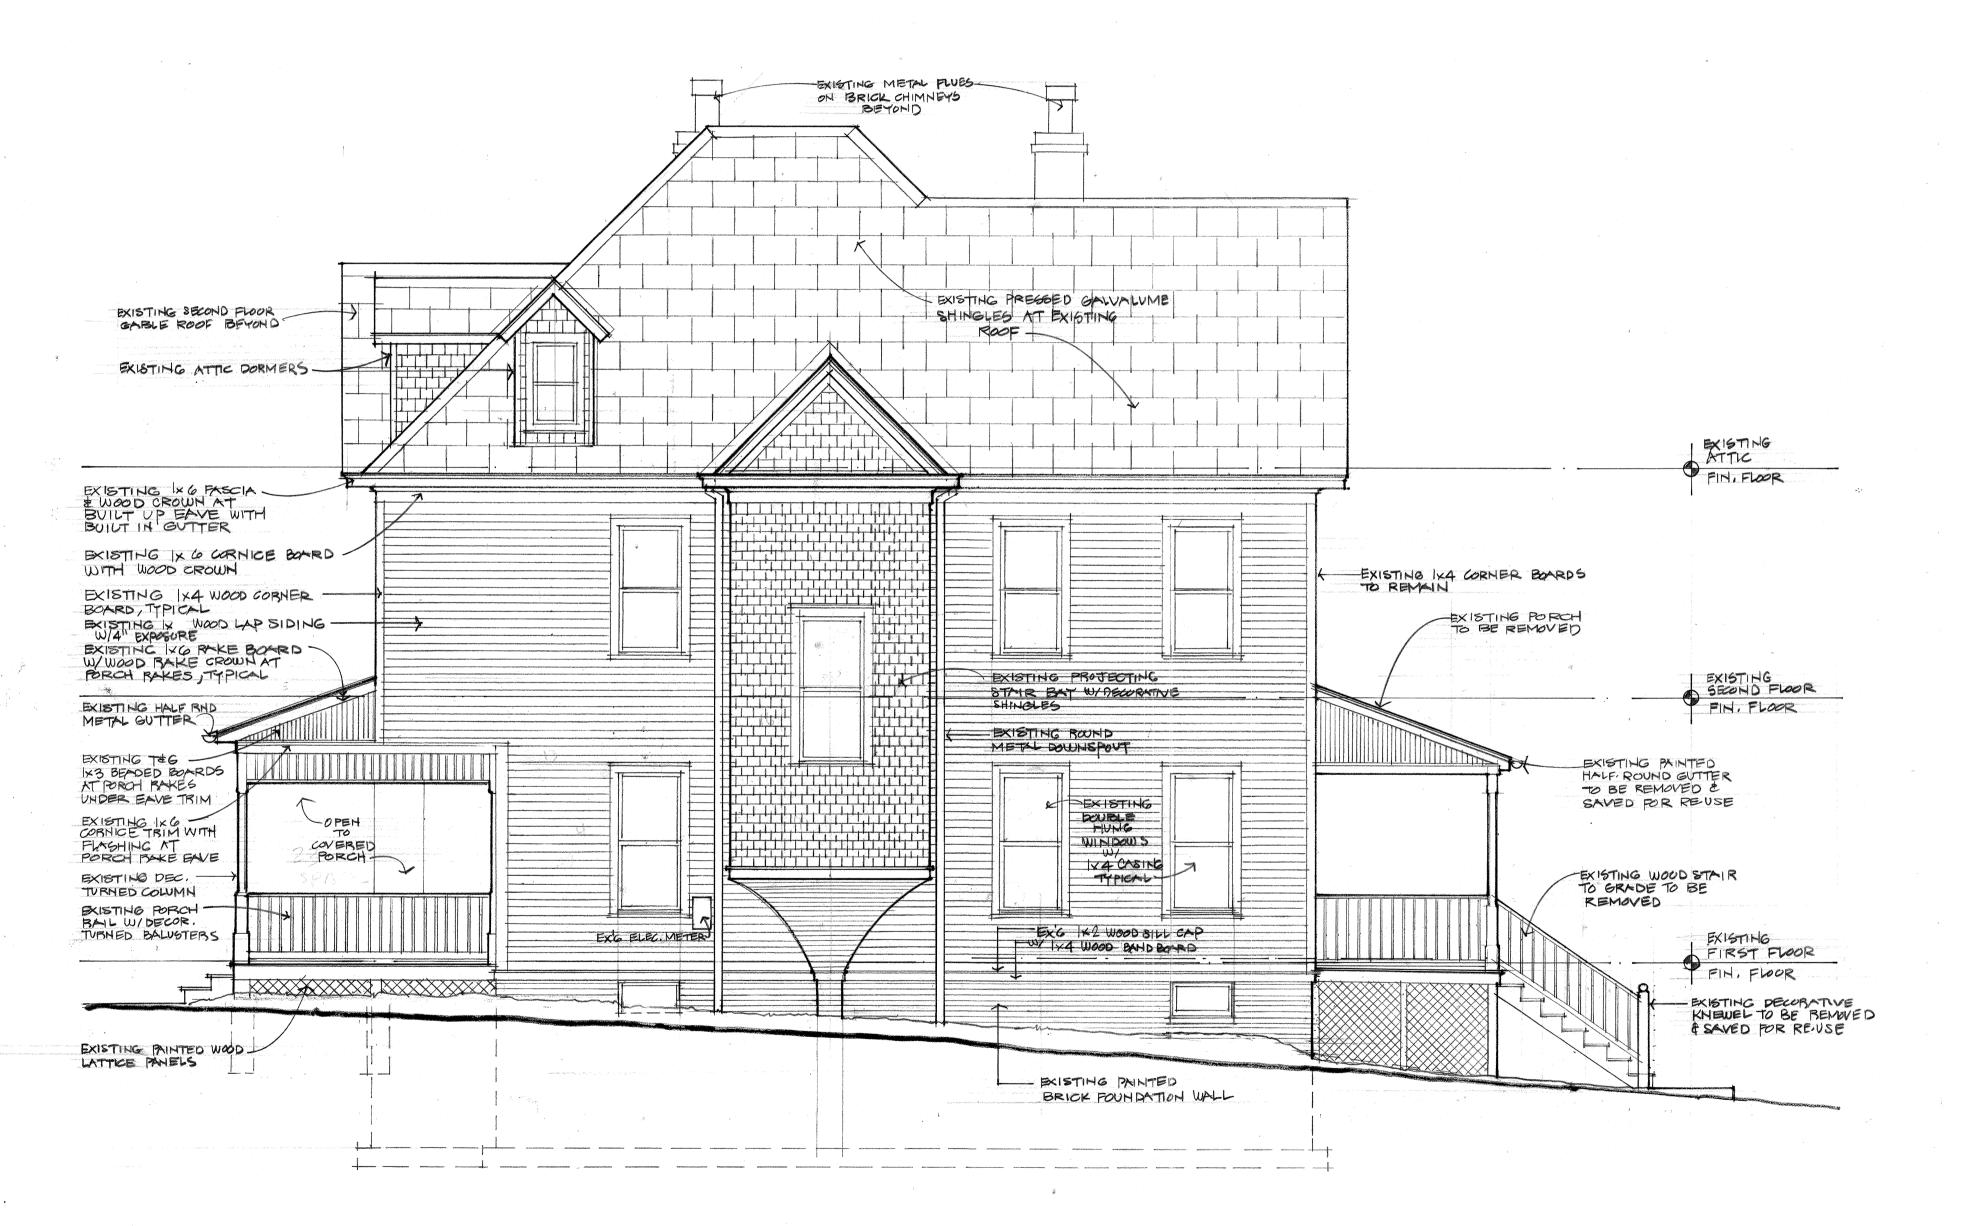

#### **PROJECT DESCRIPTION**

SIGNIFICANCE: Outstanding Resource to the Takoma Park Historic District

STYLE: Queen Anne

DATE: 1898

The subject property is a two-and-a-half story, clapboard-sided, Queen Anne house, five bays wide with a full-width wrap-around porch. The house has decorative shingle siding in the gables, dormers and large bay on the right side of the house. The house has a metal shingle roof. To the rear there is a full width porch with a shed roof.

#### **STAFF DISCUSSION**

The applicant proposes to remove the existing rear porch and wood stairs and construct a new four-season room in its place. The applicant also proposes to install a new HVAC condenser unit to the rear of the proposed addition.

The existing porch is  $8' \times 21'$  (eight feet by twenty-one feet) and is covered in a shed roof accessed by wood steps. The configuration and architectural features of the porch do not appear to be consistent with the high style found on the rest of the house. Though it is common to have

a less formal design on the rear of a house, the existing porch appears to be strictly utilitarian in design. The applicant indicates that the interior structure of the porch does not align with the house, further suggesting that the porch is not an original element to the house. Finally, Staff's search of the historical Atlases and Sanborn maps indicates that this porch was constructed sometime after 1948. As this is not a historic feature and it is at the rear of the house, Staff supports demolishing the rear porch.

The applicant proposes to construct a  $16^{\circ} \times 20^{\circ}$ , wood-framed, covered "four season room" to the rear in place of the existing porch. The proposed room will be inset from the historic wall planes by approximately 8" (eight inches) on either side. The room will be supported by a brick pier foundation with wood 4"  $\times$  4" (four inch by four inch) posts, and lattice panels filling in the gaps. The proposed standing seam metal porch roof will match the front porch roofing. The vertical siding under the shed roof will also match the detail found in the front porch.

The fenestration pattern for the addition has been revised from the preliminary submission and now reflects a consistent approach, utilizing large fixed windows with awning transom windows above. All of the openings are separated by 8" (eight inch) casing. The south (right) elevation is divided into thirds with three windows. The north (left) elevation is also divided into thirds, with two window assemblies in the left and center openings and clapboard siding in the right opening. The clapboard infill is used because there are new mechanical systems installed into the wall. Because of the façade steps back on this side, this portion of the addition will not likely be visible from the public right-of-way. The east (rear) elevation is also divided into thirds, with a pair of French doors to the left and evenly sized openings in middle and right openings. To the rear of the addition the applicant proposes constructing a new wood staircase with a small landing at the top.

Staff finds that design and materials proposed comply with the *Guidelines* and Chapter 24A. The brick, wood, and metal roof are all consistent and compatible with what is found elsewhere on the historic house. Staff finds that the chosen placement for the addition, at the rear, will have the least impact on the highly decorative elevations of the house and will impact the least detailed elevation. Additionally, Staff finds that the proposed wall inset is less than what the HPC typically requires in rear additions. However, Staff finds the inset is acceptable for two reasons. First, there is a precedent for this setback because it is generally consistent with the existing porch; and second, due to the irregular house form, this new room will be partially obscured by other house projections. When viewed from the southeast the projecting stair bay will block some addition's visibility; and when viewed from the northeast, the new construction would be obscured by the dining room projection. Based on observations at a site visit, Staff finds that only the rear corners of this addition would be visible from the public right-of-way.