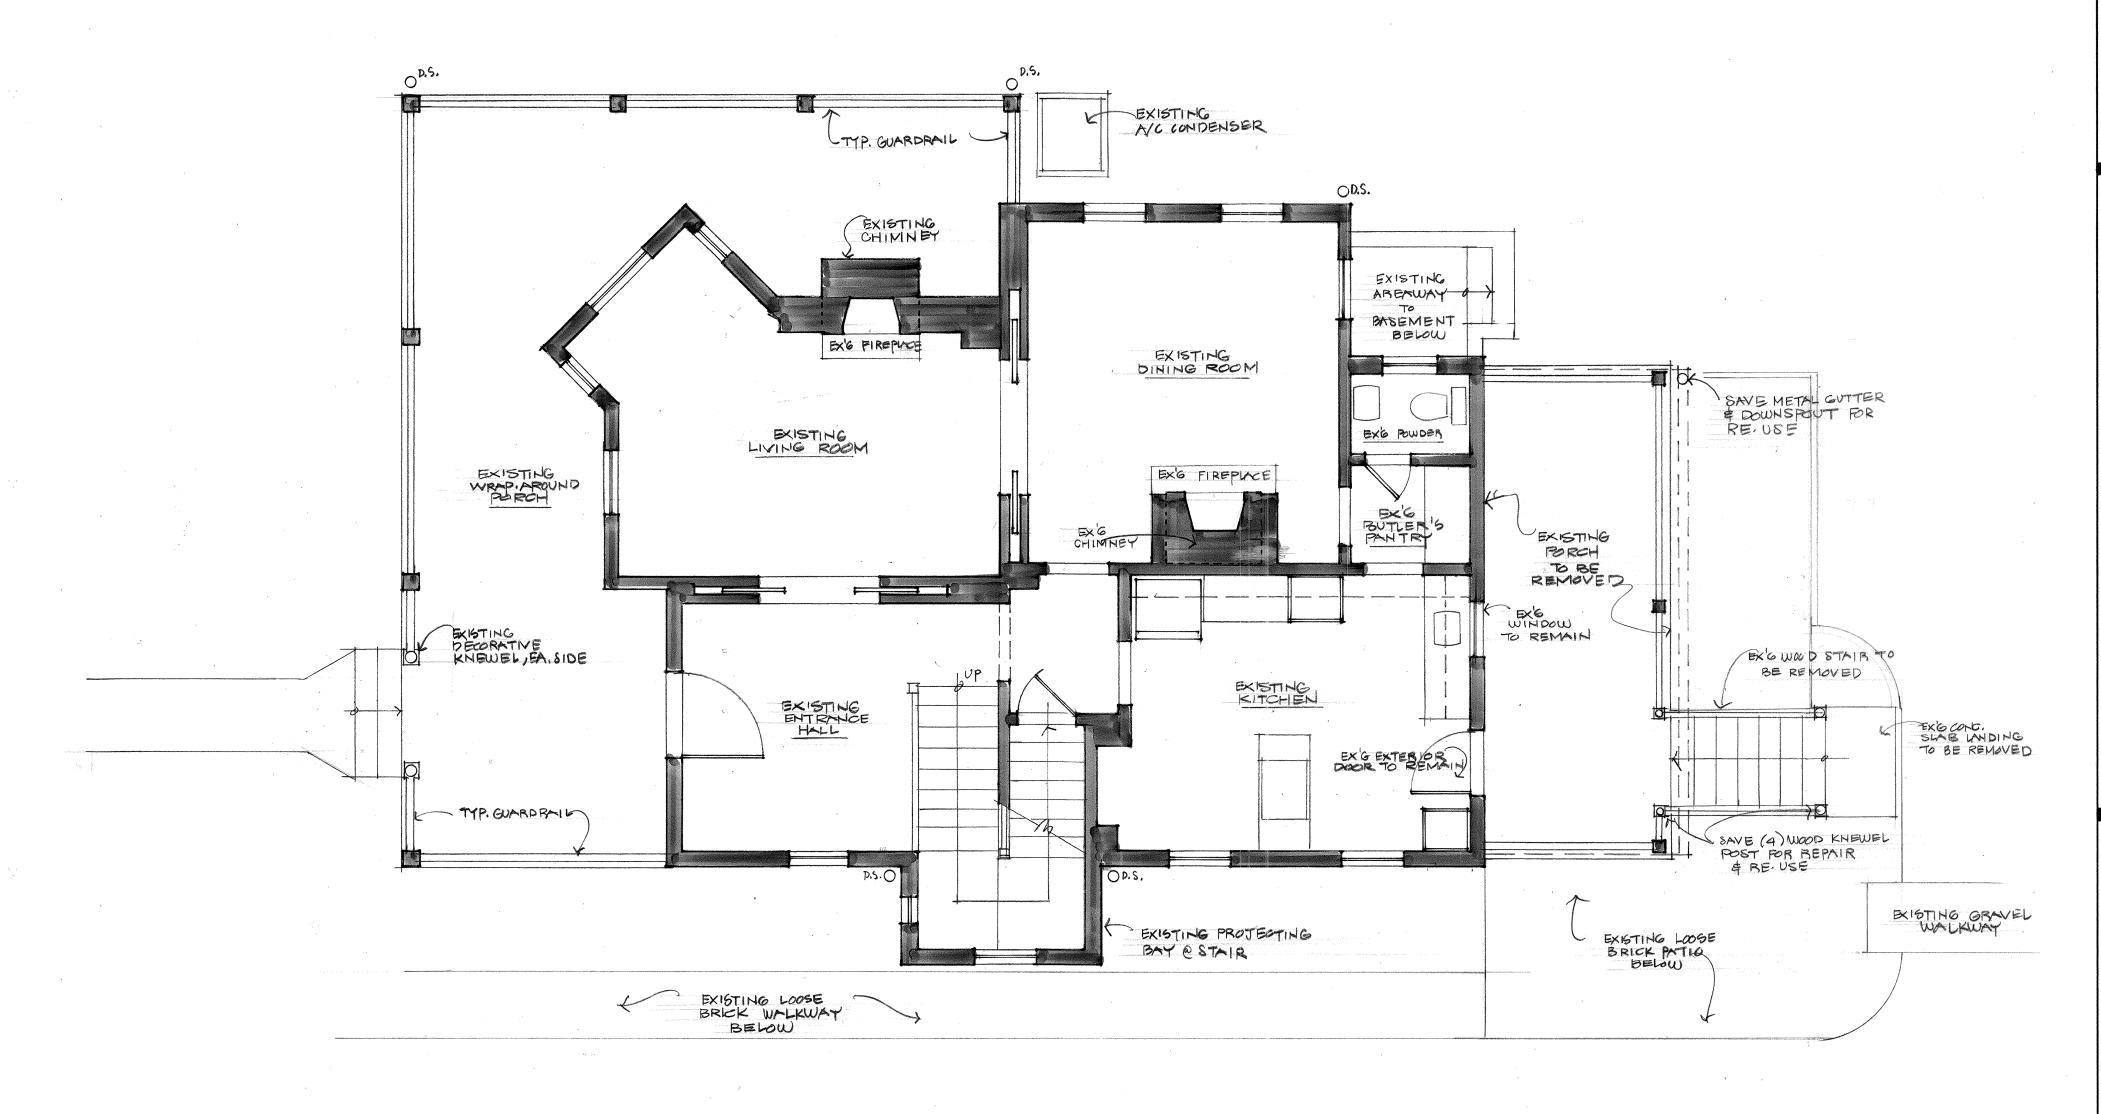

#### **STAFF DISCUSSION**

The applicant proposes to remove the existing rear porch and wood stairs and construct a new four-season room in its place. The applicant also proposes to install a new HVAC condenser unit to the rear of the proposed addition.

The existing porch is  $8' \times 21'$  (eight feet by twenty-one feet) and is covered in a shed roof accessed by wood steps. The configuration and architectural features of the porch do not appear to be consistent with the high style found on the rest of the house. Though it is common to have

a less formal design on the rear of a house, the existing porch appears to be strictly utilitarian in design. The applicant indicates that the interior structure of the porch does not align with the house, further suggesting that the porch is not an original element to the house. Finally, Staff's search of the historical Atlases and Sanborn maps indicates that this porch was constructed sometime after 1948. As this is not a historic feature and it is at the rear of the house, Staff supports demolishing the rear porch.

The applicant proposes to construct a  $16^{\circ} \times 20^{\circ}$ , wood-framed, covered "four season room" to the rear in place of the existing porch. The proposed room will be inset from the historic wall planes by approximately 8" (eight inches) on either side. The room will be supported by a brick pier foundation with wood 4"  $\times$  4" (four inch by four inch) posts, and lattice panels filling in the gaps. The proposed standing seam metal porch roof will match the front porch roofing. The vertical siding under the shed roof will also match the detail found in the front porch.

The fenestration pattern for the addition has been revised from the preliminary submission and now reflects a consistent approach, utilizing large fixed windows with awning transom windows above. All of the openings are separated by 8" (eight inch) casing. The south (right) elevation is divided into thirds with three windows. The north (left) elevation is also divided into thirds, with two window assemblies in the left and center openings and clapboard siding in the right opening. The clapboard infill is used because there are new mechanical systems installed into the wall. Because of the façade steps back on this side, this portion of the addition will not likely be visible from the public right-of-way. The east (rear) elevation is also divided into thirds, with a pair of French doors to the left and evenly sized openings in middle and right openings. To the rear of the addition the applicant proposes constructing a new wood staircase with a small landing at the top.