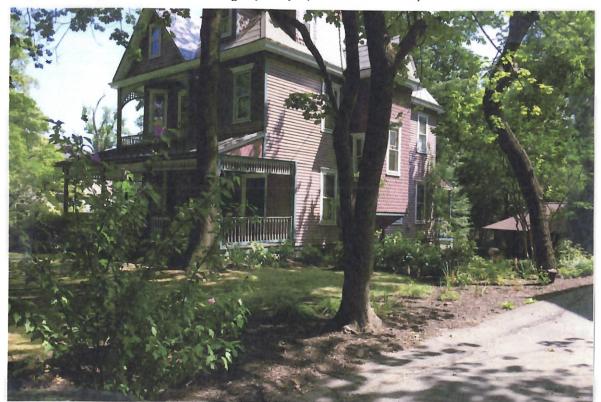

#### **PROJECT DESCRIPTION**

SIGNIFICANCE: Outstanding Resource to the Takoma Park Historic District

STYLE: Queen Anne

DATE: 1898

The subject property is a two-and-a-half story, clapboard-sided, Queen Anne house, five bays wide with a full-width wrap-around porch. The house has decorative shingle siding in the gables, dormers and large bay on the right side of the house. The house has a metal shingle roof. To the rear there is a full width porch with a shed roof.

Figure 1: 7323 Takoma Ave. looks across the train tracks, south over the D.C. line.