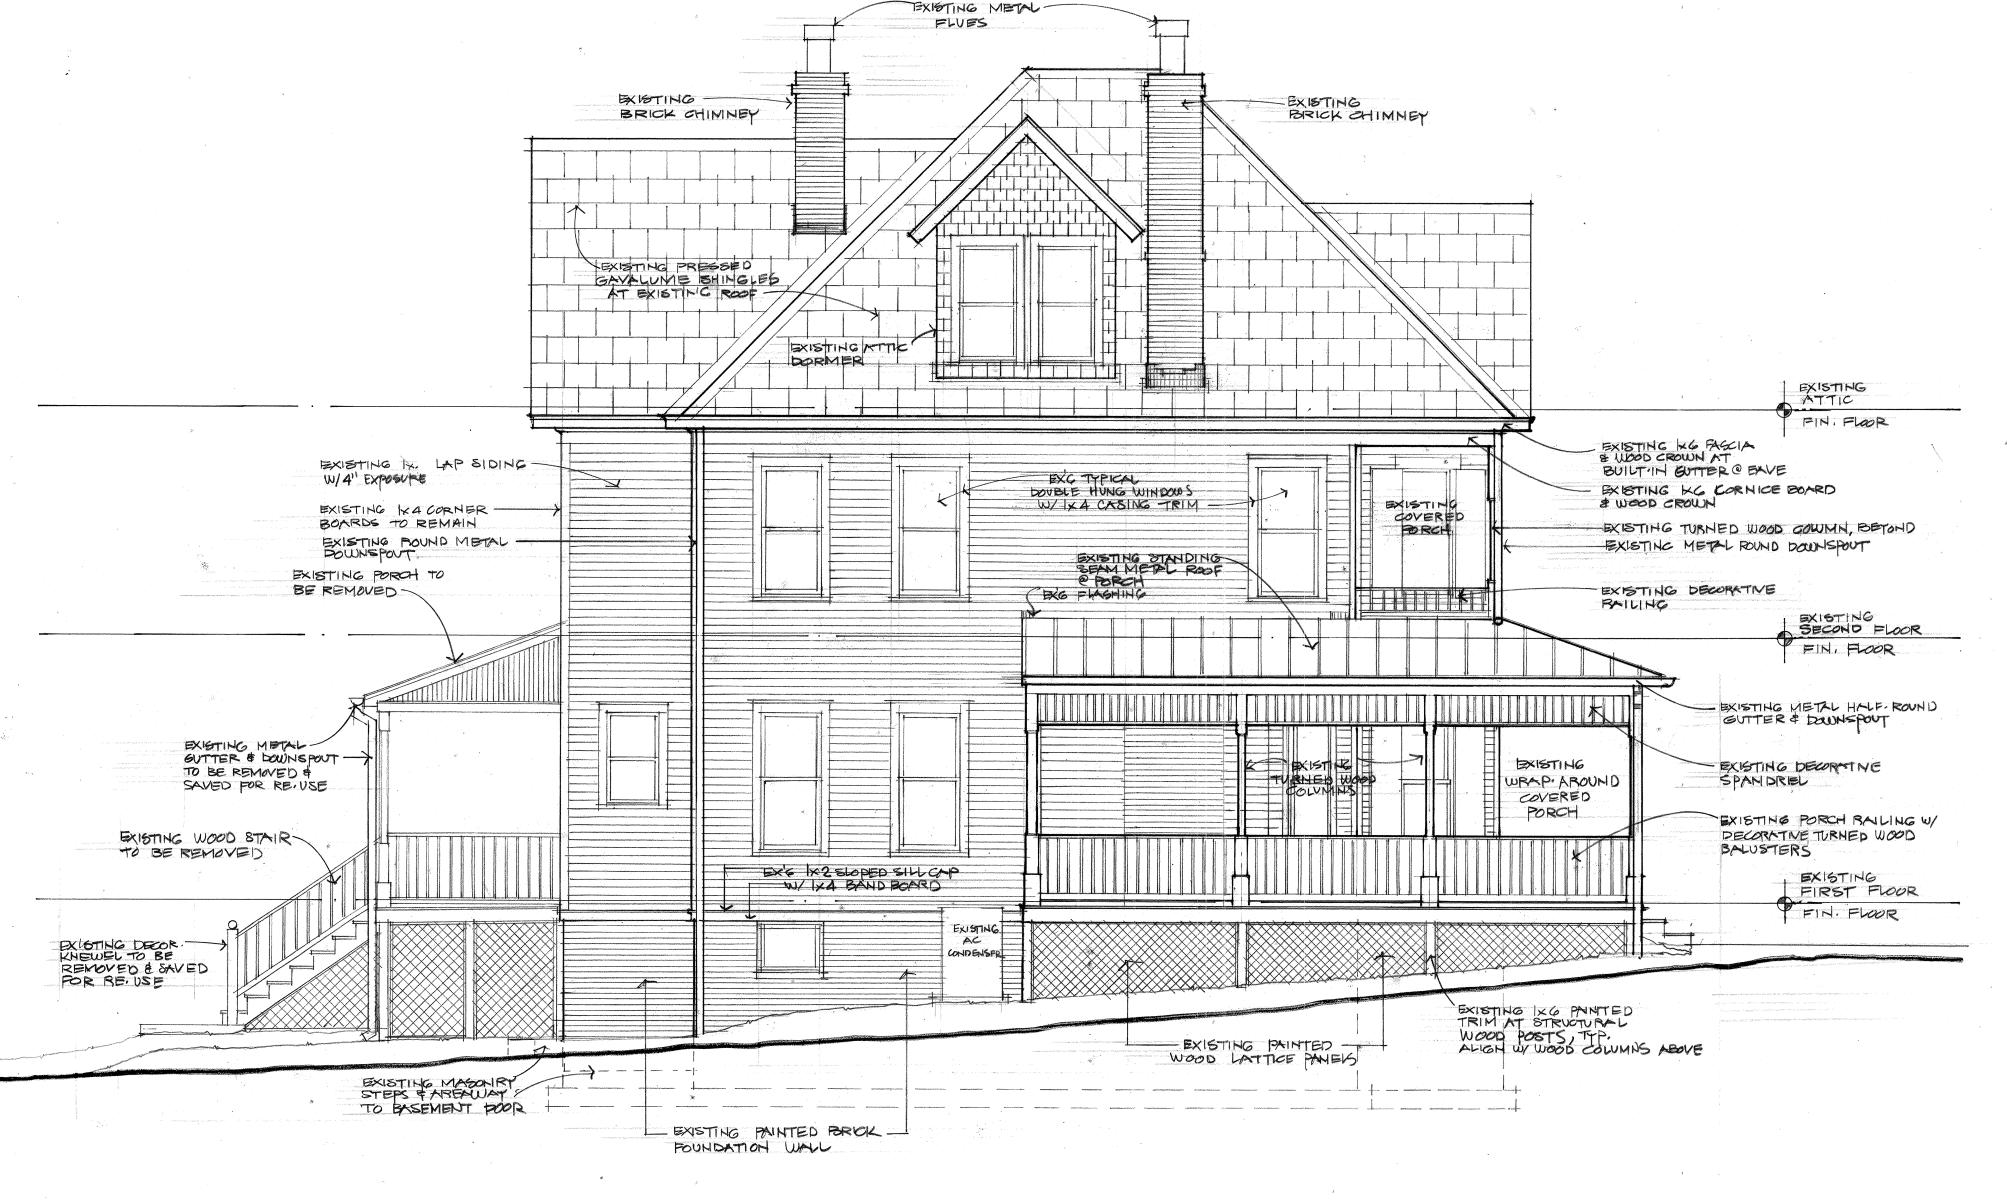

#### **PROJECT DESCRIPTION**

SIGNIFICANCE: Outstanding Resource to the Takoma Park Historic District

STYLE: Queen Anne

DATE: 1898

The subject property is a two-and-a-half story, clapboard-sided, Queen Anne house, five bays wide with a full-width wrap-around porch. The house has decorative shingle siding in the gables, dormers and large bay on the right side of the house. The house has a metal shingle roof. To the rear there is a full width porch with a shed roof.

#### **STAFF DISCUSSION**

The applicant proposes to remove the existing rear porch and wood stairs and construct a new four-season room in its place. The applicant also proposes to install a new HVAC condenser unit to the rear of the proposed addition.

The existing porch is  $8' \times 21'$  (eight feet by twenty-one feet) and is covered in a shed roof accessed by wood steps. The configuration and architectural features of the porch do not appear to be consistent with the high style found on the rest of the house. Though it is common to have

a less formal design on the rear of a house, the existing porch appears to be strictly utilitarian in design. The applicant indicates that the interior structure of the porch does not align with the house, further suggesting that the porch is not an original element to the house. Finally, Staff's search of the historical Atlases and Sanborn maps indicates that this porch was constructed sometime after 1948. As this is not a historic feature and it is at the rear of the house, Staff supports demolishing the rear porch.

The applicant proposes to construct a  $16^{\circ} \times 20^{\circ}$ , wood-framed, covered "four season room" to the rear in place of the existing porch. The proposed room will be inset from the historic wall planes by approximately 8" (eight inches) on either side. The room will be supported by a brick pier foundation with wood 4"  $\times$  4" (four inch by four inch) posts, and lattice panels filling in the gaps. The proposed standing seam metal porch roof will match the front porch roofing. The vertical siding under the shed roof will also match the detail found in the front porch.

The fenestration pattern for the addition has been revised from the preliminary submission and now reflects a consistent approach, utilizing large fixed windows with awning transom windows above. All of the openings are separated by 8" (eight inch) casing. The south (right) elevation is divided into thirds with three windows. The north (left) elevation is also divided into thirds, with two window assemblies in the left and center openings and clapboard siding in the right opening. The clapboard infill is used because there are new mechanical systems installed into the wall. Because of the façade steps back on this side, this portion of the addition will not likely be visible from the public right-of-way. The east (rear) elevation is also divided into thirds, with a pair of French doors to the left and evenly sized openings in middle and right openings. To the rear of the addition the applicant proposes constructing a new wood staircase with a small landing at the top.

Staff finds that design and materials proposed comply with the *Guidelines* and Chapter 24A. The brick, wood, and metal roof are all consistent and compatible with what is found elsewhere on the historic house. Staff finds that the chosen placement for the addition, at the rear, will have the least impact on the highly decorative elevations of the house and will impact the least detailed elevation. Additionally, Staff finds that the proposed wall inset is less than what the HPC typically requires in rear additions. However, Staff finds the inset is acceptable for two reasons. First, there is a precedent for this setback because it is generally consistent with the existing porch; and second, due to the irregular house form, this new room will be partially obscured by other house projections. When viewed from the southeast the projecting stair bay will block some addition's visibility; and when viewed from the northeast, the new construction would be obscured by the dining room projection. Based on observations at a site visit, Staff finds that only the rear corners of this addition would be visible from the public right-of-way.

There are two new heating/cooling systems proposed for the new addition that will be visible from the exterior of the house. The first is a wood burning stove in the rear of the addition with a stainless-steel exhaust vent projecting through the roof. The vent will project 4' 6" (four feet, six inches) above the eave of the addition's roof and will be approximately 10" (ten inches) in diameter. This feature will be visible from the public right-of-way, but Staff finds that, as this will be part of new construction, it will not detract from the historic character of the house. Supports its approval of this element as part of the overall design. The other new mechanical system the applicant is proposing is a new HVAC condenser. This will be placed to the rear of the new addition. Its position is largely obscured by the massing of the addition, but it's visibility will also be minimized due to the lot's slope away from Takoma Avenue. Staff finds that this will have no impact on the historic character of the house and supports its approval.