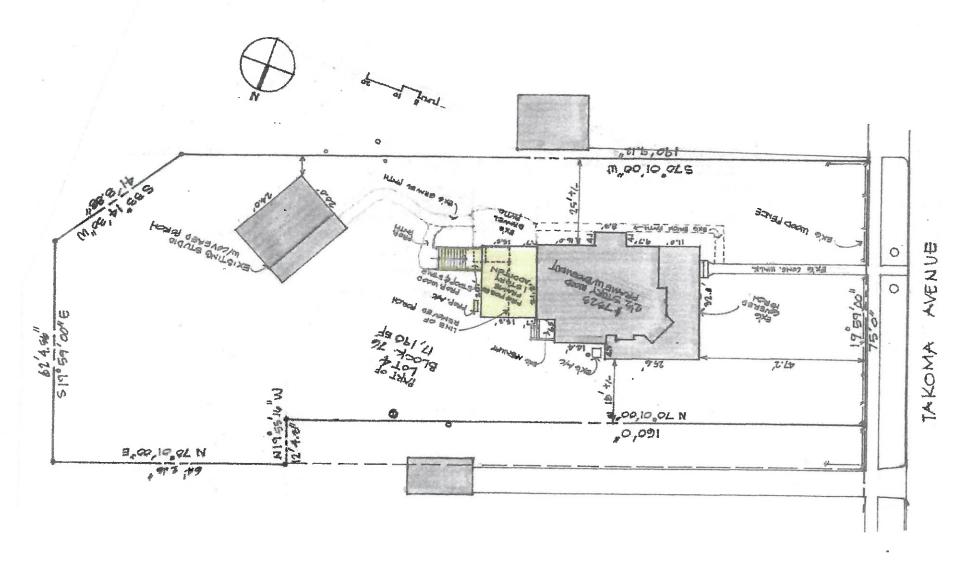

The existing porch is  $8' \times 21'$  (eight feet by twenty-one feet) and is covered in a shed roof accessed by wood steps. The configuration and architectural features of the porch do not appear to be consistent with the high style found on the rest of the house. Though it is common to have

a less formal design on the rear of a house, the existing porch appears to be strictly utilitarian in design. The applicant indicates that the interior structure of the porch does not align with the house, further suggesting that the porch is not an original element to the house. Finally, Staff's search of the historical Atlases and Sanborn maps indicates that this porch was constructed sometime after 1948. As this is not a historic feature and it is at the rear of the house, Staff supports demolishing the rear porch.

The applicant proposes to construct a  $16^{\circ} \times 20^{\circ}$ , wood-framed, covered "four season room" to the rear in place of the existing porch. The proposed room will be inset from the historic wall planes by approximately 8" (eight inches) on either side. The room will be supported by a brick pier foundation with wood 4"  $\times$  4" (four inch by four inch) posts, and lattice panels filling in the gaps. The proposed standing seam metal porch roof will match the front porch roofing. The vertical siding under the shed roof will also match the detail found in the front porch.