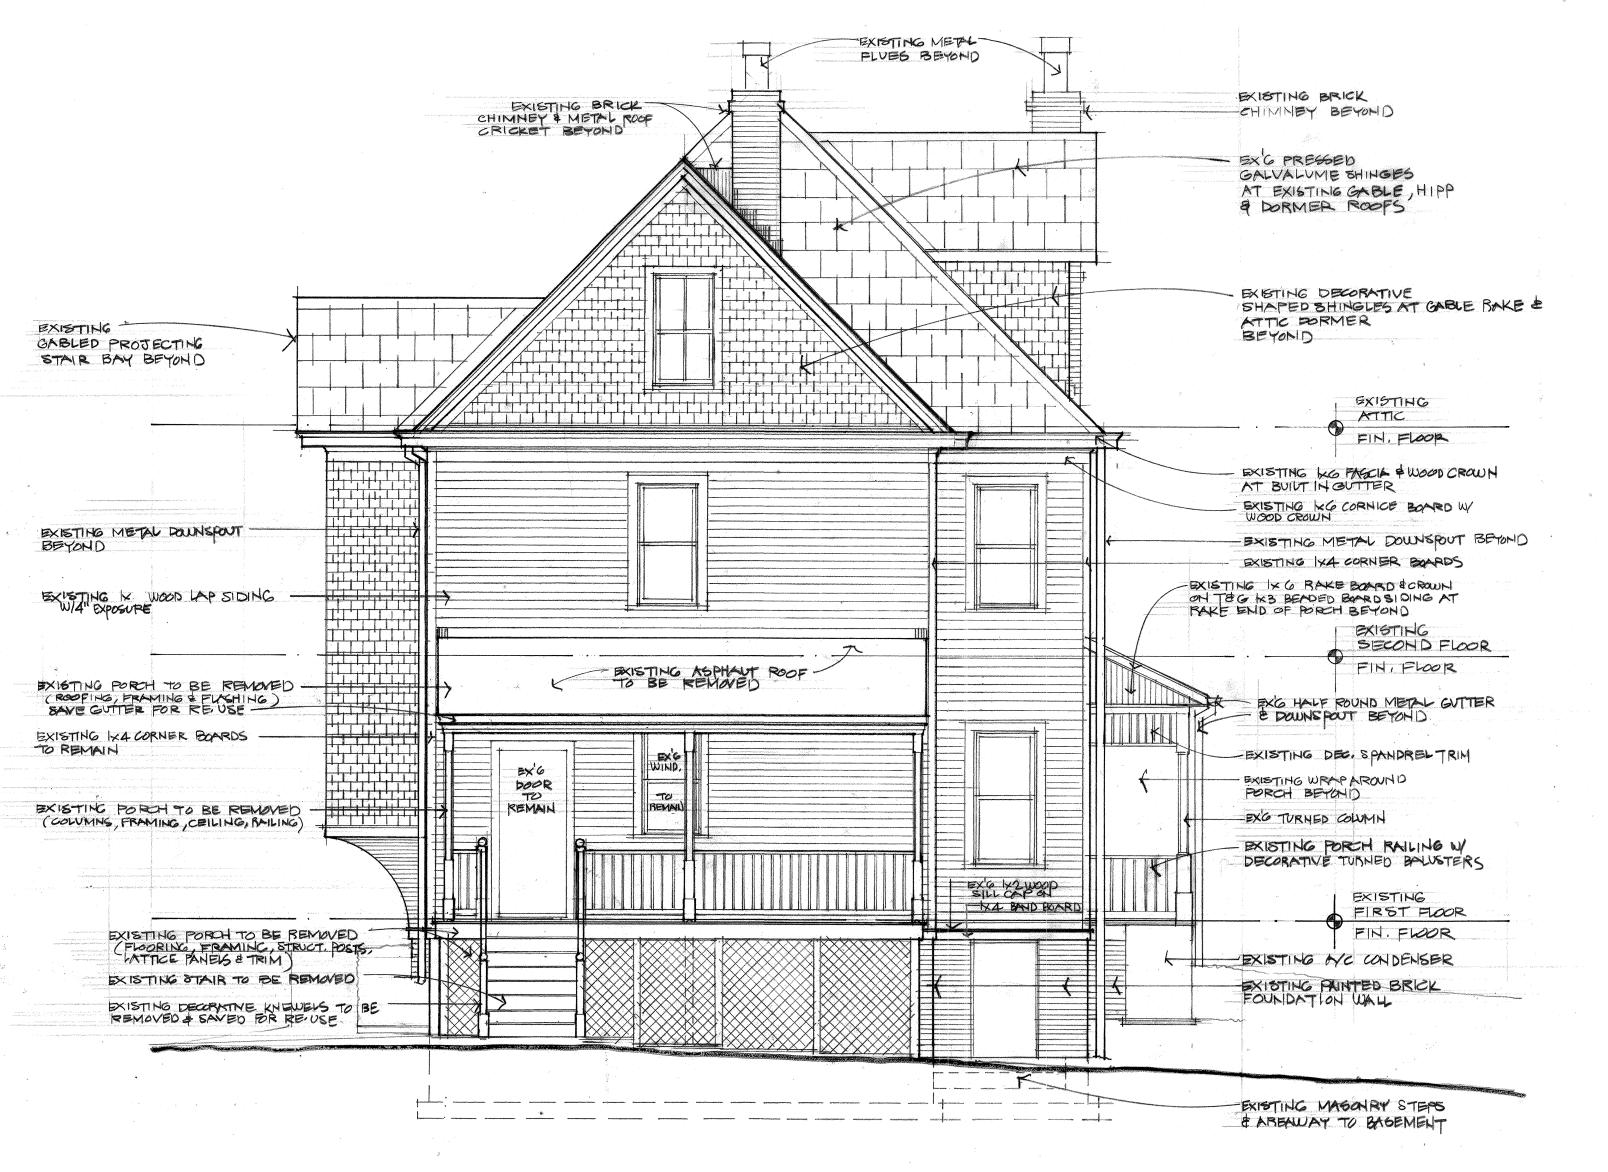

#### **PROJECT DESCRIPTION**

SIGNIFICANCE: Outstanding Resource to the Takoma Park Historic District

STYLE: Queen Anne

DATE: 1898

The subject property is a two-and-a-half story, clapboard-sided, Queen Anne house, five bays wide with a full-width wrap-around porch. The house has decorative shingle siding in the gables, dormers and large bay on the right side of the house. The house has a metal shingle roof. To the rear there is a full width porch with a shed roof.

#### **STAFF DISCUSSION**

The applicant proposes to remove the existing rear porch and wood stairs and construct a new four-season room in its place. The applicant also proposes to install a new HVAC condenser unit to the rear of the proposed addition.

The existing porch is  $8' \times 21'$  (eight feet by twenty-one feet) and is covered in a shed roof accessed by wood steps. The configuration and architectural features of the porch do not appear to be consistent with the high style found on the rest of the house. Though it is common to have

a less formal design on the rear of a house, the existing porch appears to be strictly utilitarian in design. The applicant indicates that the interior structure of the porch does not align with the house, further suggesting that the porch is not an original element to the house. Finally, Staff's search of the historical Atlases and Sanborn maps indicates that this porch was constructed sometime after 1948. As this is not a historic feature and it is at the rear of the house, Staff supports demolishing the rear porch.

The applicant proposes to construct a  $16^{\circ} \times 20^{\circ}$ , wood-framed, covered "four season room" to the rear in place of the existing porch. The proposed room will be inset from the historic wall planes by approximately 8" (eight inches) on either side. The room will be supported by a brick pier foundation with wood 4"  $\times$  4" (four inch by four inch) posts, and lattice panels filling in the gaps. The proposed standing seam metal porch roof will match the front porch roofing. The vertical siding under the shed roof will also match the detail found in the front porch.

The fenestration pattern for the addition has been revised from the preliminary submission and now reflects a consistent approach, utilizing large fixed windows with awning transom windows above. All of the openings are separated by 8" (eight inch) casing. The south (right) elevation is divided into thirds with three windows. The north (left) elevation is also divided into thirds, with two window assemblies in the left and center openings and clapboard siding in the right opening. The clapboard infill is used because there are new mechanical systems installed into the wall. Because of the façade steps back on this side, this portion of the addition will not likely be visible from the public right-of-way. The east (rear) elevation is also divided into thirds, with a pair of French doors to the left and evenly sized openings in middle and right openings. To the rear of the addition the applicant proposes constructing a new wood staircase with a small landing at the top.

Staff finds that design and materials proposed comply with the *Guidelines* and Chapter 24A. The brick, wood, and metal roof are all consistent and compatible with what is found elsewhere on the historic house. Staff finds that the chosen placement for the addition, at the rear, will have the least impact on the highly decorative elevations of the house and will impact the least detailed elevation. Additionally, Staff finds that the proposed wall inset is less than what the HPC typically requires in rear additions. However, Staff finds the inset is acceptable for two reasons. First, there is a precedent for this setback because it is generally consistent with the existing porch; and second, due to the irregular house form, this new room will be partially obscured by other house projections. When viewed from the southeast the projecting stair bay will block some addition's visibility; and when viewed from the northeast, the new construction would be obscured by the dining room projection. Based on observations at a site visit, Staff finds that only the rear corners of this addition would be visible from the public right-of-way.

There are two new heating/cooling systems proposed for the new addition that will be visible from the exterior of the house. The first is a wood burning stove in the rear of the addition with a stainless-steel exhaust vent projecting through the roof. The vent will project 4' 6" (four feet, six inches) above the eave of the addition's roof and will be approximately 10" (ten inches) in diameter. This feature will be visible from the public right-of-way, but Staff finds that, as this will be part of new construction, it will not detract from the historic character of the house. Supports its approval of this element as part of the overall design. The other new mechanical system the applicant is proposing is a new HVAC condenser. This will be placed to the rear of the new addition. Its position is largely obscured by the massing of the addition, but it's visibility will also be minimized due to the lot's slope away from Takoma Avenue. Staff finds that this will have no impact on the historic character of the house and supports its approval.