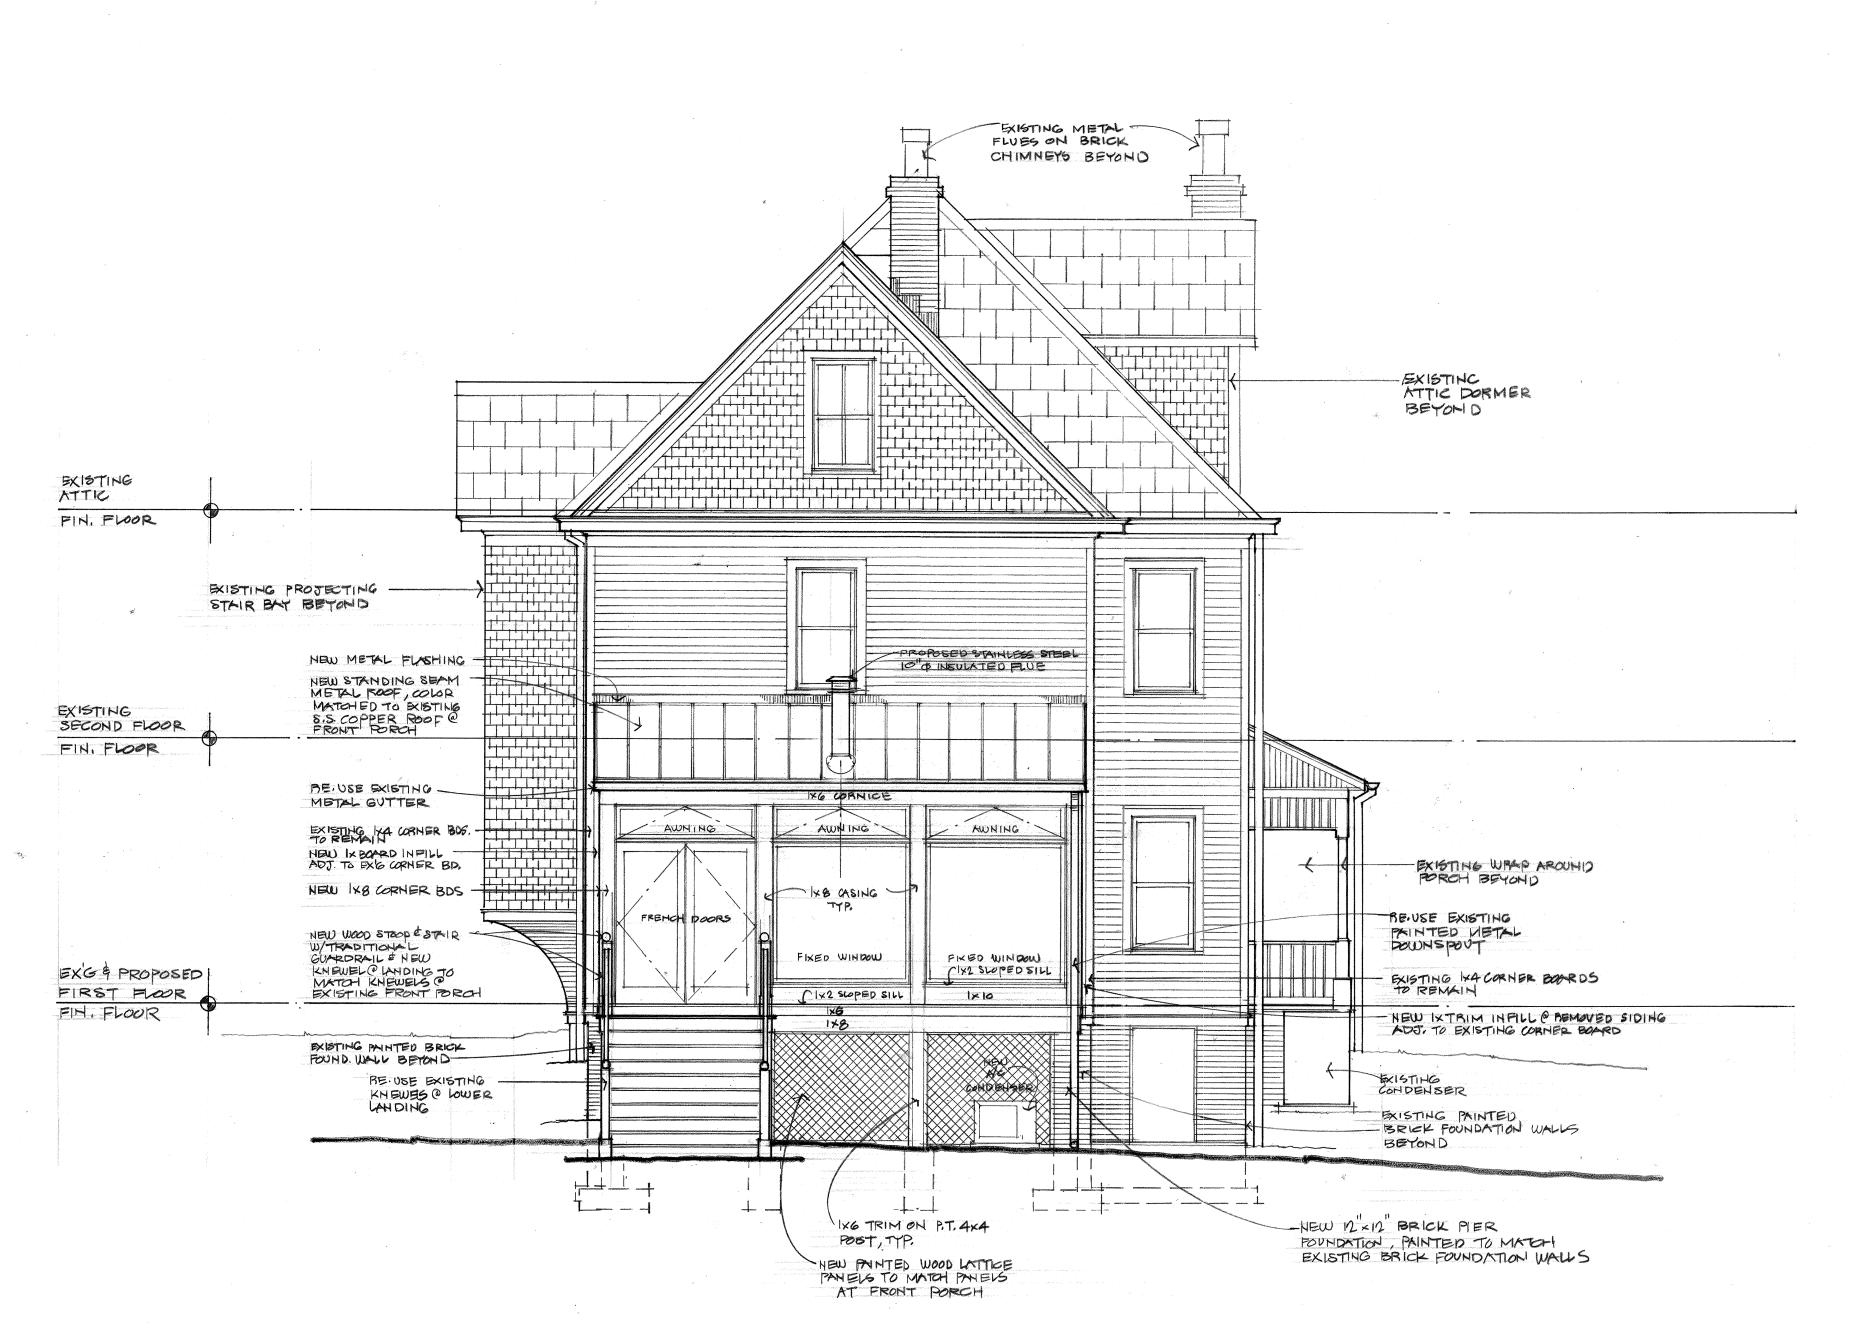

The applicant proposes to construct a  $16^{\circ} \times 20^{\circ}$ , wood-framed, covered "four season room" to the rear in place of the existing porch. The proposed room will be inset from the historic wall planes by approximately 8" (eight inches) on either side. The room will be supported by a brick pier foundation with wood 4"  $\times$  4" (four inch by four inch) posts, and lattice panels filling in the gaps. The proposed standing seam metal porch roof will match the front porch roofing. The vertical siding under the shed roof will also match the detail found in the front porch.

The fenestration pattern for the addition has been revised from the preliminary submission and now reflects a consistent approach, utilizing large fixed windows with awning transom windows above. All of the openings are separated by 8" (eight inch) casing. The south (right) elevation is divided into thirds with three windows. The north (left) elevation is also divided into thirds, with two window assemblies in the left and center openings and clapboard siding in the right opening. The clapboard infill is used because there are new mechanical systems installed into the wall. Because of the façade steps back on this side, this portion of the addition will not likely be visible from the public right-of-way. The east (rear) elevation is also divided into thirds, with a pair of French doors to the left and evenly sized openings in middle and right openings. To the rear of the addition the applicant proposes constructing a new wood staircase with a small landing at the top.

Staff finds that design and materials proposed comply with the *Guidelines* and Chapter 24A. The brick, wood, and metal roof are all consistent and compatible with what is found elsewhere on the historic house. Staff finds that the chosen placement for the addition, at the rear, will have the least impact on the highly decorative elevations of the house and will impact the least detailed elevation. Additionally, Staff finds that the proposed wall inset is less than what the HPC typically requires in rear additions. However, Staff finds the inset is acceptable for two reasons. First, there is a precedent for this setback because it is generally consistent with the existing porch; and second, due to the irregular house form, this new room will be partially obscured by other house projections. When viewed from the southeast the projecting stair bay will block some addition's visibility; and when viewed from the northeast, the new construction would be obscured by the dining room projection. Based on observations at a site visit, Staff finds that only the rear corners of this addition would be visible from the public right-of-way.

There are two new heating/cooling systems proposed for the new addition that will be visible from the exterior of the house. The first is a wood burning stove in the rear of the addition with a stainless-steel exhaust vent projecting through the roof. The vent will project 4' 6" (four feet, six inches) above the eave of the addition's roof and will be approximately 10" (ten inches) in diameter. This feature will be visible from the public right-of-way, but Staff finds that, as this will be part of new construction, it will not detract from the historic character of the house. Supports its approval of this element as part of the overall design. The other new mechanical system the applicant is proposing is a new HVAC condenser. This will be placed to the rear of the new addition. Its position is largely obscured by the massing of the addition, but it's visibility will also be minimized due to the lot's slope away from Takoma Avenue. Staff finds that this will have no impact on the historic character of the house and supports its approval.