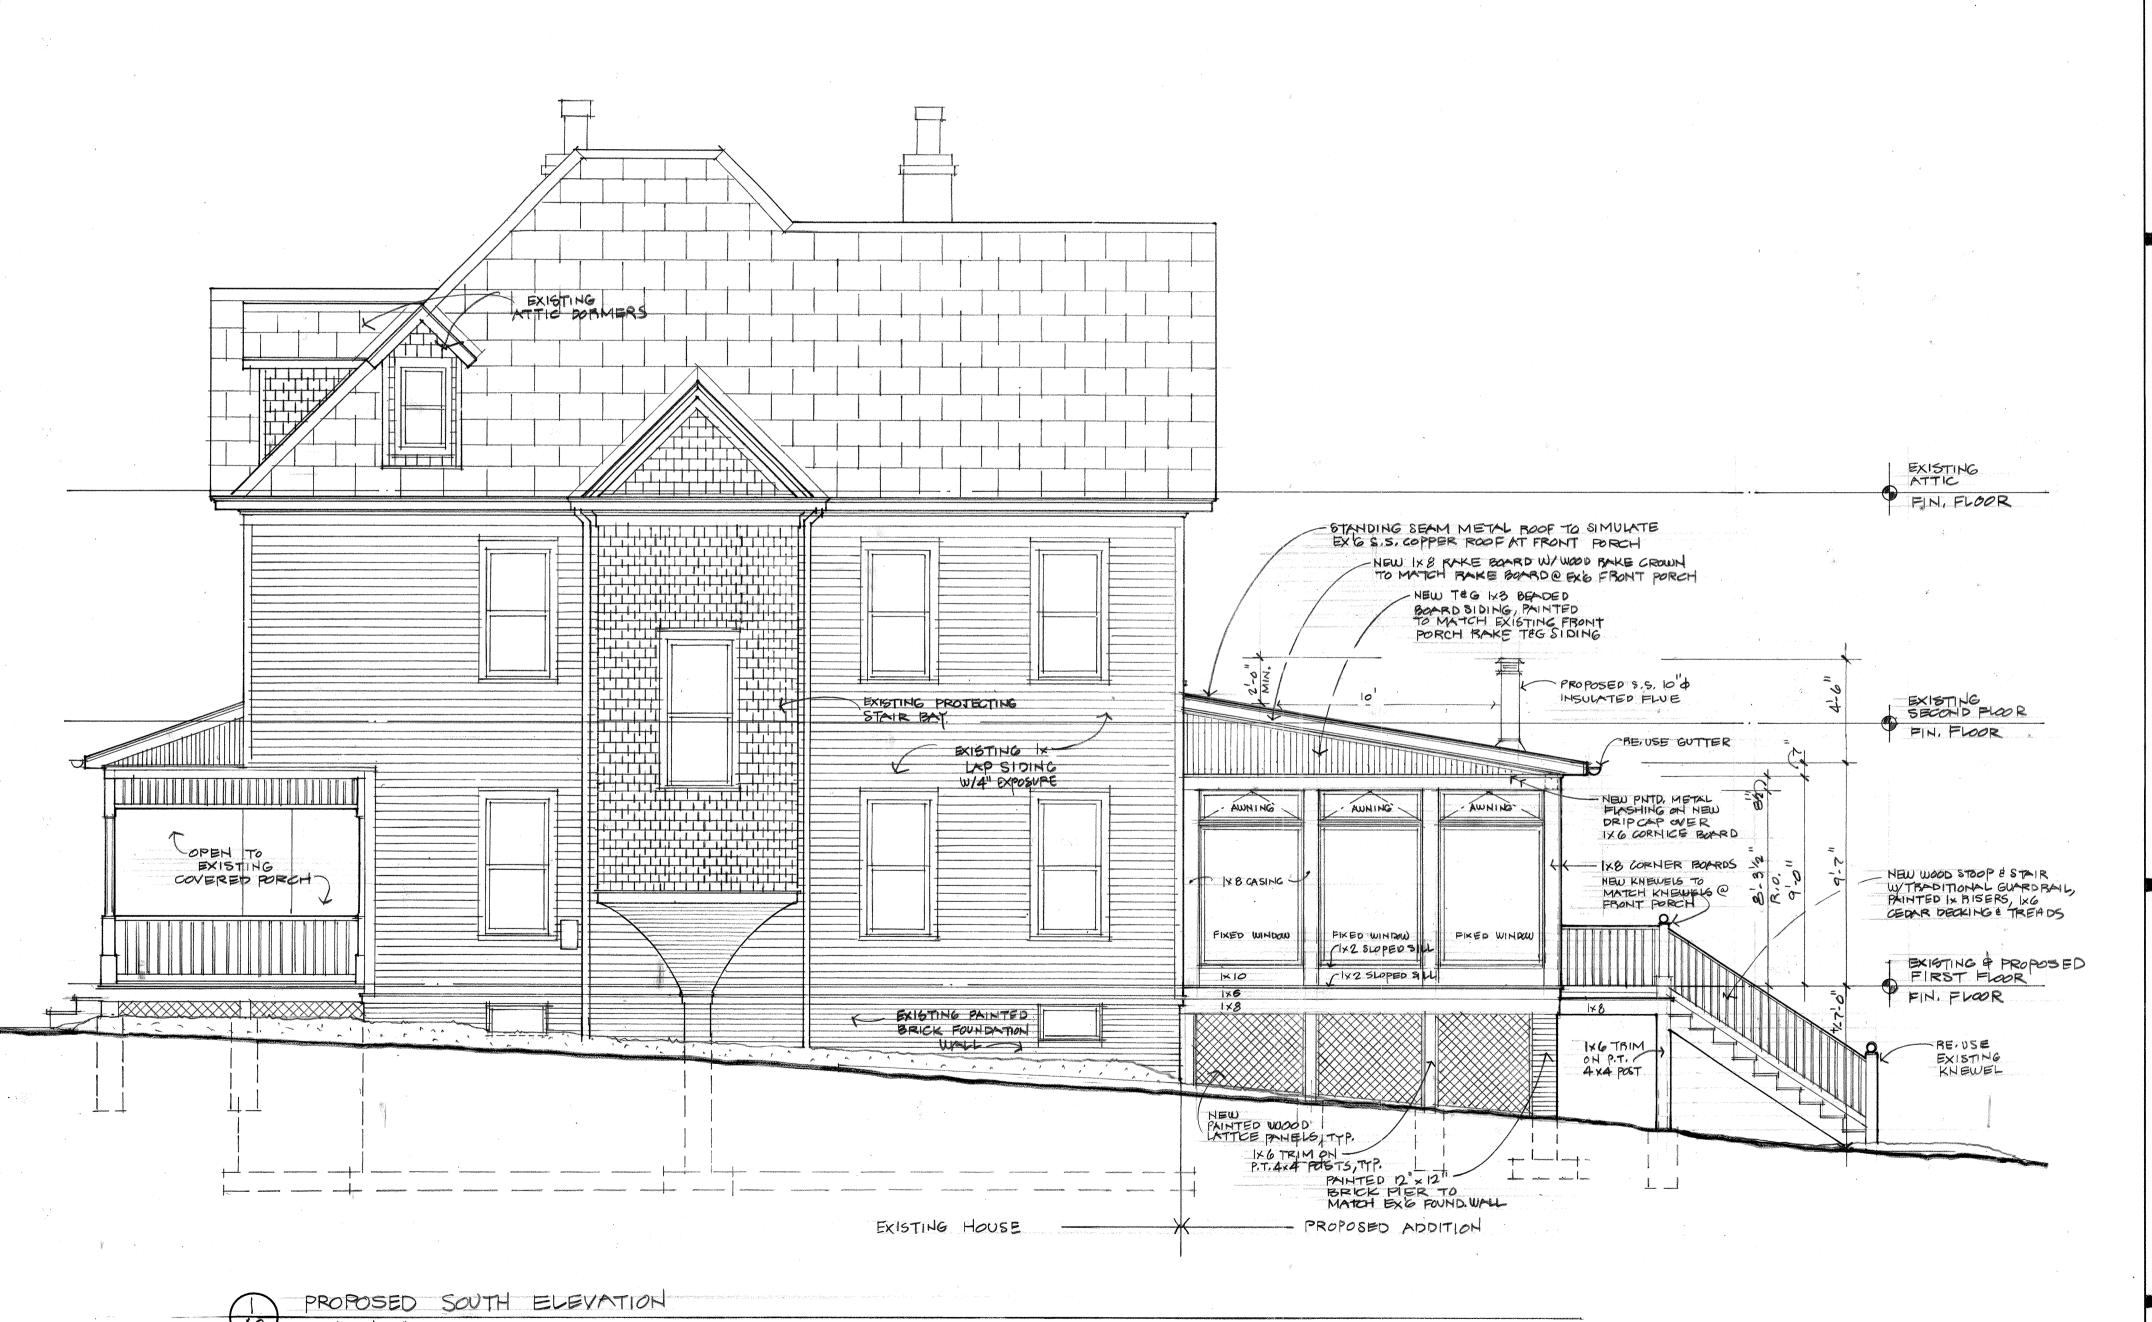

#### **STAFF DISCUSSION**

The applicant proposes to remove the existing rear porch and wood stairs and construct a new four-season room in its place. The applicant also proposes to install a new HVAC condenser unit to the rear of the proposed addition.

The existing porch is  $8' \times 21'$  (eight feet by twenty-one feet) and is covered in a shed roof accessed by wood steps. The configuration and architectural features of the porch do not appear to be consistent with the high style found on the rest of the house. Though it is common to have

a less formal design on the rear of a house, the existing porch appears to be strictly utilitarian in design. The applicant indicates that the interior structure of the porch does not align with the house, further suggesting that the porch is not an original element to the house. Finally, Staff's search of the historical Atlases and Sanborn maps indicates that this porch was constructed sometime after 1948. As this is not a historic feature and it is at the rear of the house, Staff supports demolishing the rear porch.

The applicant proposes to construct a  $16^{\circ} \times 20^{\circ}$ , wood-framed, covered "four season room" to the rear in place of the existing porch. The proposed room will be inset from the historic wall planes by approximately 8" (eight inches) on either side. The room will be supported by a brick pier foundation with wood 4"  $\times$  4" (four inch by four inch) posts, and lattice panels filling in the gaps. The proposed standing seam metal porch roof will match the front porch roofing. The vertical siding under the shed roof will also match the detail found in the front porch.

The fenestration pattern for the addition has been revised from the preliminary submission and now reflects a consistent approach, utilizing large fixed windows with awning transom windows above. All of the openings are separated by 8" (eight inch) casing. The south (right) elevation is divided into thirds with three windows. The north (left) elevation is also divided into thirds, with two window assemblies in the left and center openings and clapboard siding in the right opening. The clapboard infill is used because there are new mechanical systems installed into the wall. Because of the façade steps back on this side, this portion of the addition will not likely be visible from the public right-of-way. The east (rear) elevation is also divided into thirds, with a pair of French doors to the left and evenly sized openings in middle and right openings. To the rear of the addition the applicant proposes constructing a new wood staircase with a small landing at the top.

Staff finds that design and materials proposed comply with the *Guidelines* and Chapter 24A. The brick, wood, and metal roof are all consistent and compatible with what is found elsewhere on the historic house. Staff finds that the chosen placement for the addition, at the rear, will have the least impact on the highly decorative elevations of the house and will impact the least detailed elevation. Additionally, Staff finds that the proposed wall inset is less than what the HPC typically requires in rear additions. However, Staff finds the inset is acceptable for two reasons. First, there is a precedent for this setback because it is generally consistent with the existing porch; and second, due to the irregular house form, this new room will be partially obscured by other house projections. When viewed from the southeast the projecting stair bay will block some addition's visibility; and when viewed from the northeast, the new construction would be obscured by the dining room projection. Based on observations at a site visit, Staff finds that only the rear corners of this addition would be visible from the public right-of-way.

In the Staff Report for the Preliminary Consultation, Staff was concerned that there may be too much glass to be compatible with the historic resource and surrounding district. The HPC, however, indicated that more glazing would be preferable so that the new construction visually read like an enclosed rear porch. The HPC further supported that the design of the addition be revised to reinforce the vertical orientation, consistent with the Queen Ann design of the historic house. Staff finds that the revised design satisfies the recommended revisions. The applicant has introduced more glazing with fewer separations to create an appearance consistent with an enclosed porch. And by removing the lower fixed window from the design eliminated a horizontal element and emphasizes the vertical members.

There are two new heating/cooling systems proposed for the new addition that will be visible from the exterior of the house. The first is a wood burning stove in the rear of the addition with a stainless-steel exhaust vent projecting through the roof. The vent will project 4' 6" (four feet, six inches) above the eave of the addition's roof and will be approximately 10" (ten inches) in diameter. This feature will be visible from the public right-of-way, but Staff finds that, as this will be part of new construction, it will not detract from the historic character of the house. Supports its approval of this element as part of the overall design. The other new mechanical system the applicant is proposing is a new HVAC condenser. This will be placed to the rear of the new addition. Its position is largely obscured by the massing of the addition, but it's visibility will also be minimized due to the lot's slope away from Takoma Avenue. Staff finds that this will have no impact on the historic character of the house and supports its approval.