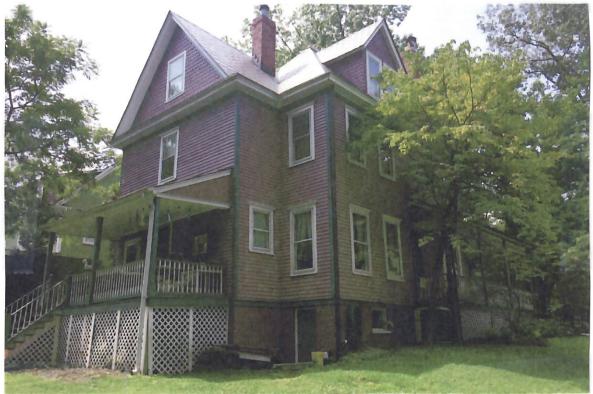

The existing porch is  $8' \times 21'$  (eight feet by twenty-one feet) and is covered in a shed roof accessed by wood steps. The configuration and architectural features of the porch do not appear to be consistent with the high style found on the rest of the house. Though it is common to have

a less formal design on the rear of a house, the existing porch appears to be strictly utilitarian in design. The applicant indicates that the interior structure of the porch does not align with the house, further suggesting that the porch is not an original element to the house. Finally, Staff's search of the historical Atlases and Sanborn maps indicates that this porch was constructed sometime after 1948. As this is not a historic feature and it is at the rear of the house, Staff supports demolishing the rear porch.