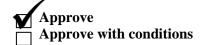

## **PROPOSAL:**

The applicants propose the following work items at the subject property:

- Extend the existing cattle grates at the Jones Mill Road entrance, adding 7' of width.
- Extend the existing non-historic at-grade patio at the south side of the historic mansion, adding two 13.5' long x 30" wide sections at the southernmost edge of the patio.
- Replace two existing non-historic wooden nature trail entryways (6'-4" tall x 3'-7" wide) with two powder coated metal archways (10' tall x 4' wide) in the same locations. The proposed archways will match four archways at other locations on the subject property, which were previously approved by the HPC in 2015.