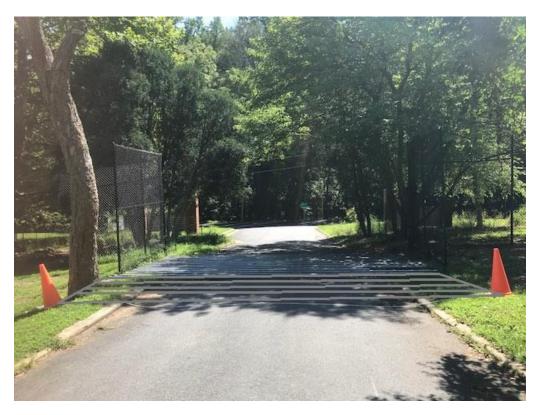

## **PROPOSAL:**

The applicants propose the following work items at the subject property:

- Extend the existing cattle grates at the Jones Mill Road entrance, adding 7' of width.
- Extend the existing non-historic at-grade patio at the south side of the historic mansion, adding two 13.5' long x 30" wide sections at the southernmost edge of the patio.
- Replace two existing non-historic wooden nature trail entryways (6'-4" tall x 3'-7" wide) with two powder coated metal archways (10' tall x 4' wide) in the same locations. The proposed archways will match four archways at other locations on the subject property, which were previously approved by the HPC in 2015.