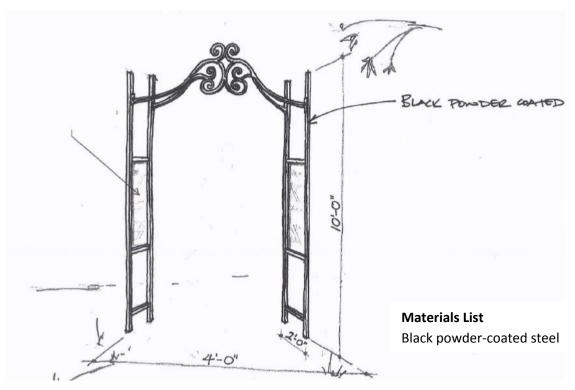

## **PROPOSAL:**

The applicants propose the following work items at the subject property:

- Extend the existing cattle grates at the Jones Mill Road entrance, adding 7' of width.
- Extend the existing non-historic at-grade patio at the south side of the historic mansion, adding two 13.5' long x 30" wide sections at the southernmost edge of the patio.
- Replace two existing non-historic wooden nature trail entryways (6'-4" tall x 3'-7" wide) with two powder coated metal archways (10' tall x 4' wide) in the same locations. The proposed archways will match four archways at other locations on the subject property, which were previously approved by the HPC in 2015.