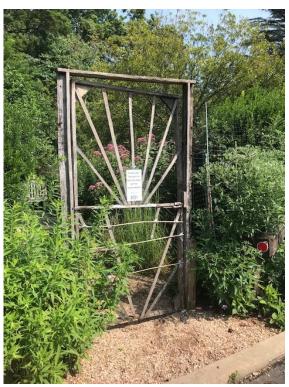

## **PROPOSAL:**

The applicants propose the following work items at the subject property:

- Extend the existing cattle grates at the Jones Mill Road entrance, adding 7' of width.
- Extend the existing non-historic at-grade patio at the south side of the historic mansion, adding two 13.5' long x 30" wide sections at the southernmost edge of the patio.
- Replace two existing non-historic wooden nature trail entryways (6'-4" tall x 3'-7" wide) with two powder coated metal archways (10' tall x 4' wide) in the same locations. The proposed archways will match four archways at other locations on the subject property, which were previously approved by the HPC in 2015.