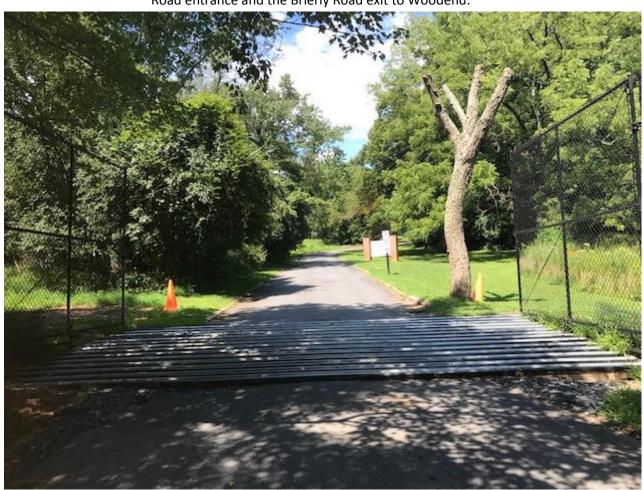

## **PROPOSAL:**

The applicants propose the following work items at the subject property:

- Extend the existing cattle grates at the Jones Mill Road entrance, adding 7' of width.
- Extend the existing non-historic at-grade patio at the south side of the historic mansion, adding two 13.5' long x 30" wide sections at the southernmost edge of the patio.
- Replace two existing non-historic wooden nature trail entryways (6'-4" tall x 3'-7" wide) with two powder coated metal archways (10' tall x 4' wide) in the same locations. The proposed archways will match four archways at other locations on the subject property, which were previously approved by the HPC in 2015.