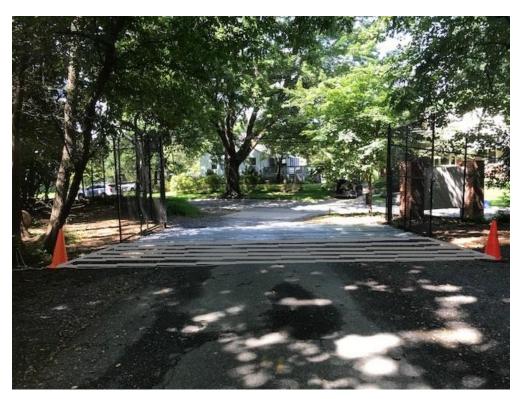

## **PROPOSAL:**

The applicants propose the following work items at the subject property:

- Extend the existing cattle grates at the Jones Mill Road entrance, adding 7' of width.
- Extend the existing non-historic at-grade patio at the south side of the historic mansion, adding two 13.5' long x 30" wide sections at the southernmost edge of the patio.
- Replace two existing non-historic wooden nature trail entryways (6'-4" tall x 3'-7" wide) with two powder coated metal archways (10' tall x 4' wide) in the same locations. The proposed archways will match four archways at other locations on the subject property, which were previously approved by the HPC in 2015.