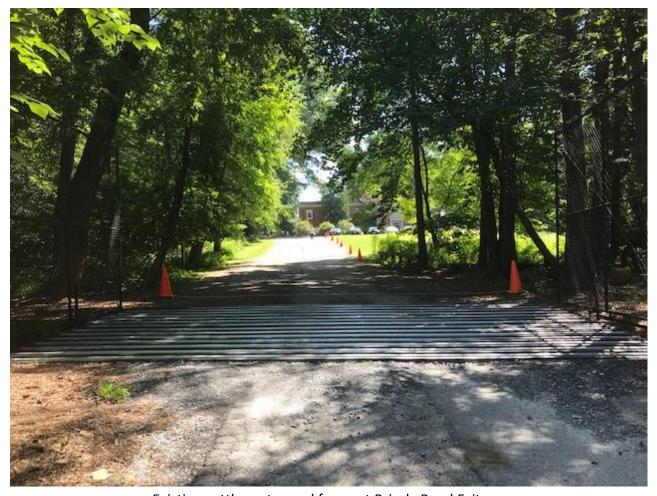

## **PROPOSAL:**

The applicants propose the following work items at the subject property:

- Extend the existing cattle grates at the Jones Mill Road entrance, adding 7' of width.
- Extend the existing non-historic at-grade patio at the south side of the historic mansion, adding two 13.5' long x 30" wide sections at the southernmost edge of the patio.
- Replace two existing non-historic wooden nature trail entryways (6'-4" tall x 3'-7" wide) with two powder coated metal archways (10' tall x 4' wide) in the same locations. The proposed archways will match four archways at other locations on the subject property, which were previously approved by the HPC in 2015.