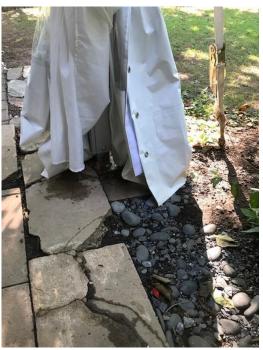

## **PROPOSAL:**

The applicants propose the following work items at the subject property:

- Extend the existing cattle grates at the Jones Mill Road entrance, adding 7' of width.
- Extend the existing non-historic at-grade patio at the south side of the historic mansion, adding two 13.5' long x 30" wide sections at the southernmost edge of the patio.
- Replace two existing non-historic wooden nature trail entryways (6'-4" tall x 3'-7" wide) with two powder coated metal archways (10' tall x 4' wide) in the same locations. The proposed archways will match four archways at other locations on the subject property, which were previously approved by the HPC in 2015.