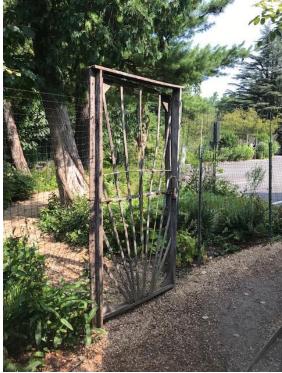

## **PROPOSAL:**

The applicants propose the following work items at the subject property:

- Extend the existing cattle grates at the Jones Mill Road entrance, adding 7' of width.
- Extend the existing non-historic at-grade patio at the south side of the historic mansion, adding two 13.5' long x 30" wide sections at the southernmost edge of the patio.
- Replace two existing non-historic wooden nature trail entryways (6'-4" tall x 3'-7" wide) with two powder coated metal archways (10' tall x 4' wide) in the same locations. The proposed archways will match four archways at other locations on the subject property, which were previously approved by the HPC in 2015.