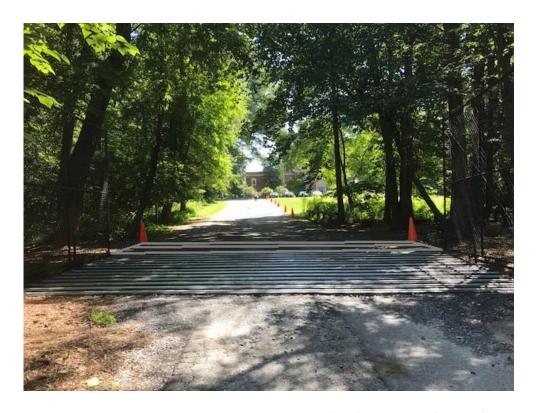

## **PROPOSAL:**

The applicants propose the following work items at the subject property:

- Extend the existing cattle grates at the Jones Mill Road entrance, adding 7' of width.
- Extend the existing non-historic at-grade patio at the south side of the historic mansion, adding two 13.5' long x 30" wide sections at the southernmost edge of the patio.
- Replace two existing non-historic wooden nature trail entryways (6'-4" tall x 3'-7" wide) with two powder coated metal archways (10' tall x 4' wide) in the same locations. The proposed archways will match four archways at other locations on the subject property, which were previously approved by the HPC in 2015.