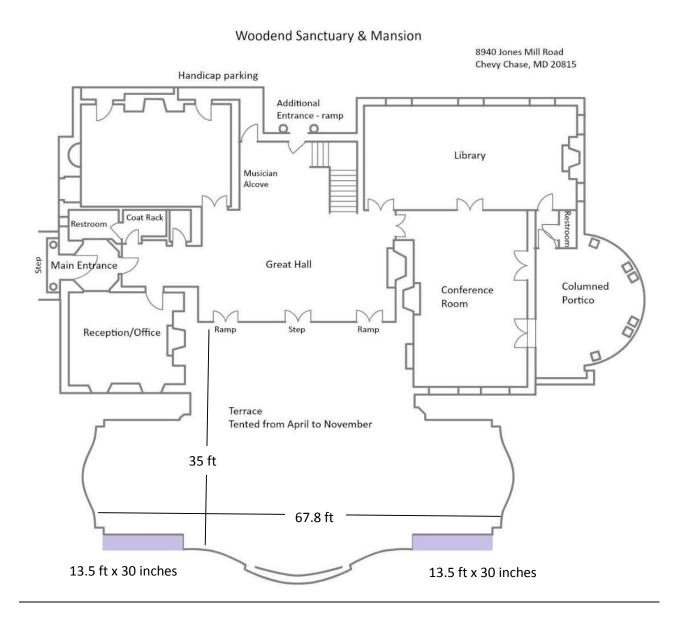

## **PROPOSAL:**

The applicants propose the following work items at the subject property:

- Extend the existing cattle grates at the Jones Mill Road entrance, adding 7' of width.
- Extend the existing non-historic at-grade patio at the south side of the historic mansion, adding two 13.5' long x 30" wide sections at the southernmost edge of the patio.
- Replace two existing non-historic wooden nature trail entryways (6'-4" tall x 3'-7" wide) with two powder coated metal archways (10' tall x 4' wide) in the same locations. The proposed archways will match four archways at other locations on the subject property, which were previously approved by the HPC in 2015.