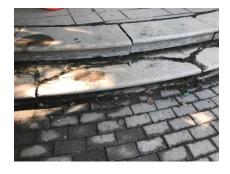

## **PROPOSAL:**

The applicants propose the following work items at the subject property:

- Extend the existing cattle grates at the Jones Mill Road entrance, adding 7' of width.
- Extend the existing non-historic at-grade patio at the south side of the historic mansion, adding two 13.5' long x 30" wide sections at the southernmost edge of the patio.
- Replace two existing non-historic wooden nature trail entryways (6'-4" tall x 3'-7" wide) with two powder coated metal archways (10' tall x 4' wide) in the same locations. The proposed archways will match four archways at other locations on the subject property, which were previously approved by the HPC in 2015.