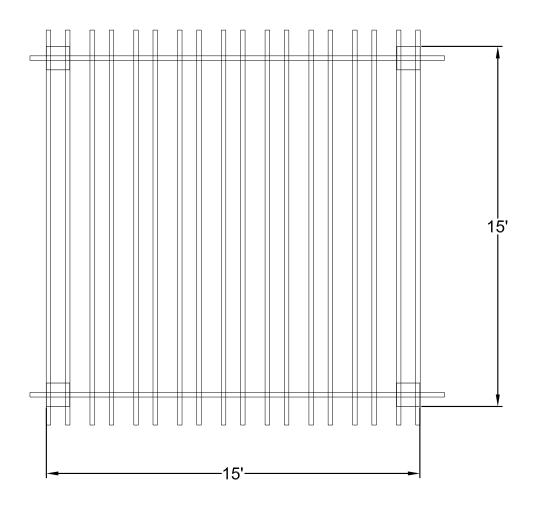

The applicant proposes to construct an expansion to the rear deck. The expansion will be  $15^{\circ} \times 15^{\circ}$  (fifteen feet by fifteen feet). The deck will be framed out of pressure treated wood and have Trex decking. And will be obscured by the house and will not be visible from the public right-of-way. Because of the deck's height, the applicant must construct a rail and is proposing to construct a  $36^{\circ}$  (thirty-six inch) tall open picket railing. Staff has confirmed with the applicant that the railing post will be pressure treated wood with wood top and bottom rails and pickets – not composite as the drawings are labeled. Staff will ensure the permit drawings identify wood rails and pickets in the permit drawings. Lastly, the applicant proposes to construct a pergola over the new section of deck. The pergola will be  $15^{\circ} \times 15^{\circ}$  (fifteen feet by fifteen feet) and will be  $11^{\circ}$  (eleven feet) tall. The pergola will be constructed out of pressure treated wood and will not be visible from the right-of-way.