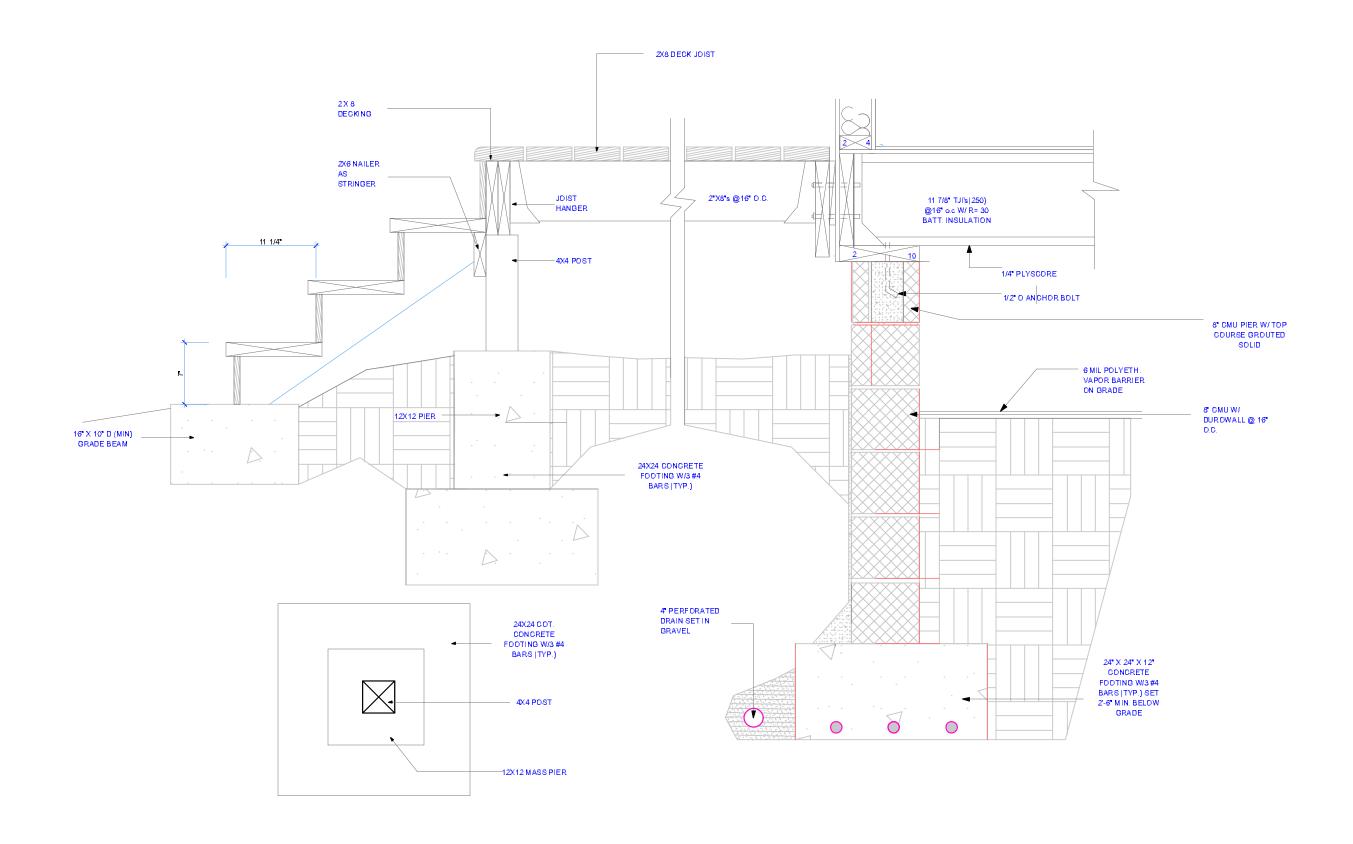

The applicant proposes to construct an expansion to the rear deck. The expansion will be  $15^{\circ} \times 15^{\circ}$  (fifteen feet by fifteen feet). The deck will be framed out of pressure treated wood and have Trex decking. And will be obscured by the house and will not be visible from the public right-of-way. Because of the deck's height, the applicant must construct a rail and is proposing to construct a  $36^{\circ}$  (thirty-six inch) tall open picket railing. Staff has confirmed with the applicant that the railing post will be pressure treated wood with wood top and bottom rails and pickets – not composite as the drawings are labeled. Staff will ensure the permit drawings identify wood rails and pickets in the permit drawings. Lastly, the applicant proposes to construct a pergola over the new section of deck. The pergola will be  $15^{\circ} \times 15^{\circ}$  (fifteen feet by fifteen feet) and will be  $11^{\circ}$  (eleven feet) tall. The pergola will be constructed out of pressure treated wood and will not be visible from the right-of-way.