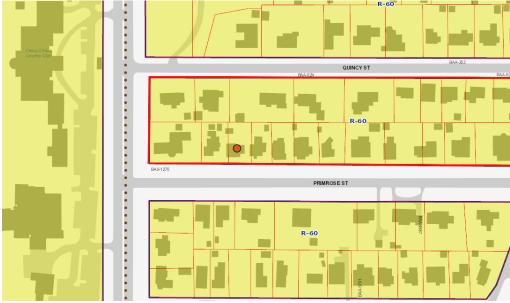

#### **PROJECT DESCRIPTION**

SIGNIFICANCE: Contributing to the Chevy Chase Village Historic District

STYLE: Colonial Revival DATE: 1916-1927

Figure 1: 5 Primrose is shown as a red dot.