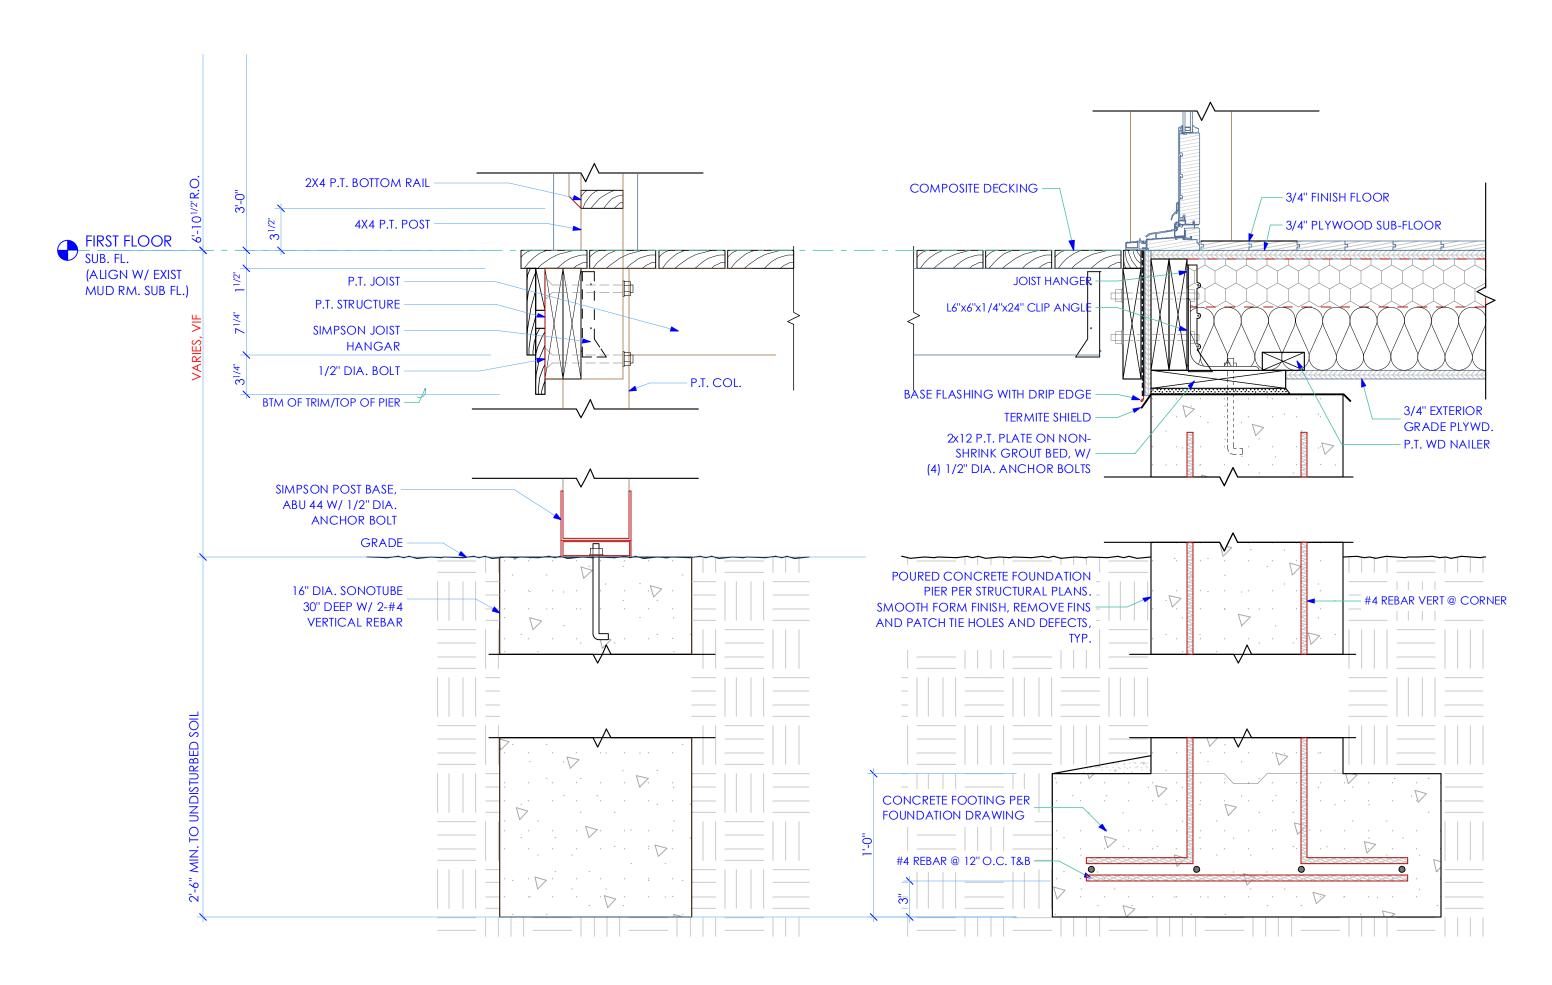

The applicant proposes to construct an expansion to the rear deck. The expansion will be  $15^{\circ} \times 15^{\circ}$  (fifteen feet by fifteen feet). The deck will be framed out of pressure treated wood and have Trex decking. And will be obscured by the house and will not be visible from the public right-of-way. Because of the deck's height, the applicant must construct a rail and is proposing to construct a  $36^{\circ}$  (thirty-six inch) tall open picket railing. Staff has confirmed with the applicant that the railing post will be pressure treated wood with wood top and bottom rails and pickets – not composite as the drawings are labeled. Staff will ensure the permit drawings identify wood rails and pickets in the permit drawings. Lastly, the applicant proposes to construct a pergola over the new section of deck. The pergola will be  $15^{\circ} \times 15^{\circ}$  (fifteen feet by fifteen feet) and will be  $11^{\circ}$  (eleven feet) tall. The pergola will be constructed out of pressure treated wood and will not be visible from the right-of-way.