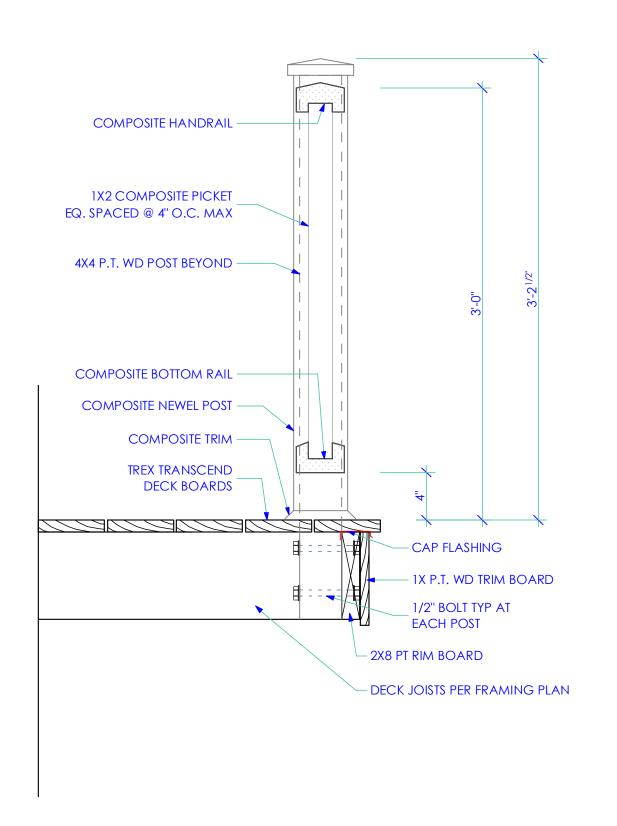

The applicant proposes to construct an expansion to the rear deck. The expansion will be  $15^{\circ} \times 15^{\circ}$  (fifteen feet by fifteen feet). The deck will be framed out of pressure treated wood and have Trex decking. And will be obscured by the house and will not be visible from the public right-of-way. Because of the deck's height, the applicant must construct a rail and is proposing to construct a  $36^{\circ}$  (thirty-six inch) tall open picket railing. Staff has confirmed with the applicant that the railing post will be pressure treated wood with wood top and bottom rails and pickets – not composite as the drawings are labeled. Staff will ensure the permit drawings identify wood rails and pickets in the permit drawings. Lastly, the applicant proposes to construct a pergola over the new section of deck. The pergola will be  $15^{\circ} \times 15^{\circ}$  (fifteen feet by fifteen feet) and will be  $11^{\circ}$  (eleven feet) tall. The pergola will be constructed out of pressure treated wood and will not be visible from the right-of-way.