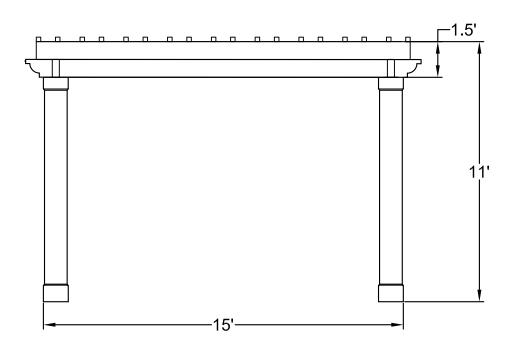

The applicant proposes to construct an expansion to the rear deck. The expansion will be  $15^{\circ} \times 15^{\circ}$  (fifteen feet by fifteen feet). The deck will be framed out of pressure treated wood and have Trex decking. And will be obscured by the house and will not be visible from the public right-of-way. Because of the deck's height, the applicant must construct a rail and is proposing to construct a  $36^{\circ}$  (thirty-six inch) tall open picket railing. Staff has confirmed with the applicant that the railing post will be pressure treated wood with wood top and bottom rails and pickets – not composite as the drawings are labeled. Staff will ensure the permit drawings identify wood rails and pickets in the permit drawings. Lastly, the applicant proposes to construct a pergola over the new section of deck. The pergola will be  $15^{\circ} \times 15^{\circ}$  (fifteen feet by fifteen feet) and will be  $11^{\circ}$  (eleven feet) tall. The pergola will be constructed out of pressure treated wood and will not be visible from the right-of-way.