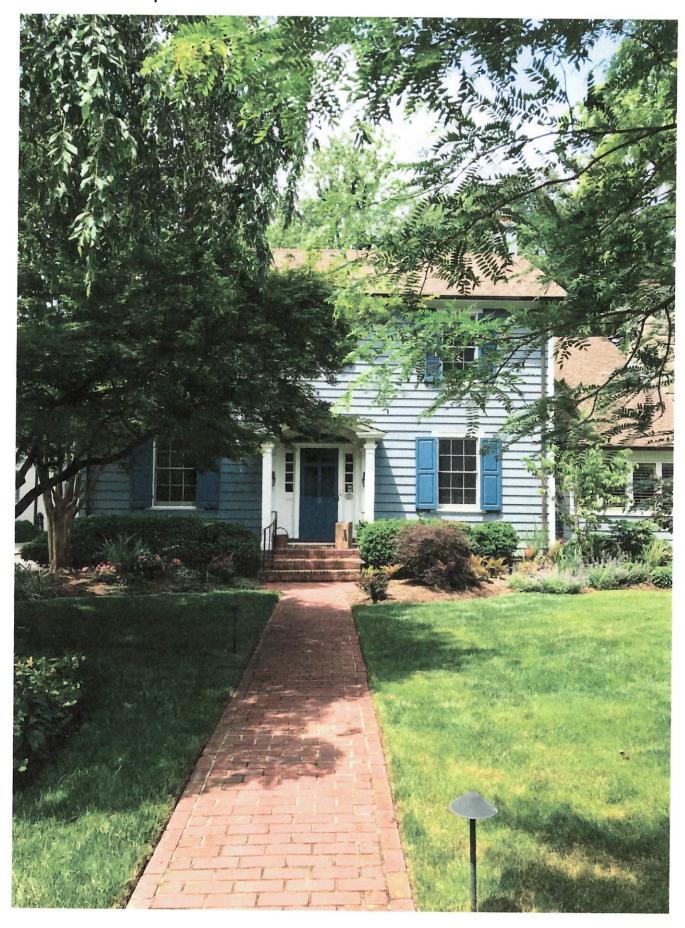

#### **PROPOSAL:**

The applicant proposes to make several alterations to the rear of the property primarily to the rear privacy fence and rear deck. The changes will not be visible from the public right-of-way and Staff is using an expeditated Staff Report under Policy #7 which states: Construction of wooden decks that are at the rear of a structure and are not readily visible from a public right-of-way.