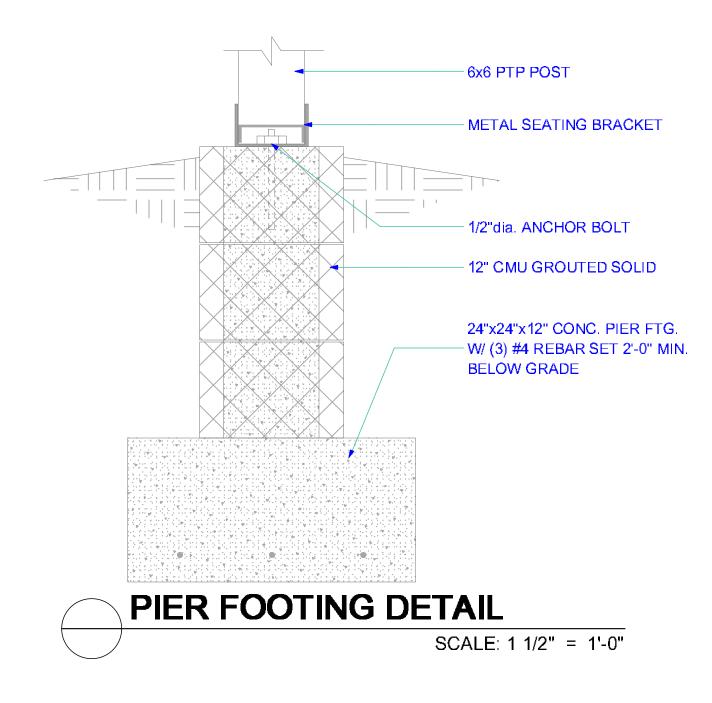

The applicant proposes to construct an expansion to the rear deck. The expansion will be  $15^{\circ} \times 15^{\circ}$  (fifteen feet by fifteen feet). The deck will be framed out of pressure treated wood and have Trex decking. And will be obscured by the house and will not be visible from the public right-of-way. Because of the deck's height, the applicant must construct a rail and is proposing to construct a  $36^{\circ}$  (thirty-six inch) tall open picket railing. Staff has confirmed with the applicant that the railing post will be pressure treated wood with wood top and bottom rails and pickets – not composite as the drawings are labeled. Staff will ensure the permit drawings identify wood rails and pickets in the permit drawings. Lastly, the applicant proposes to construct a pergola over the new section of deck. The pergola will be  $15^{\circ} \times 15^{\circ}$  (fifteen feet by fifteen feet) and will be  $11^{\circ}$  (eleven feet) tall. The pergola will be constructed out of pressure treated wood and will not be visible from the right-of-way.