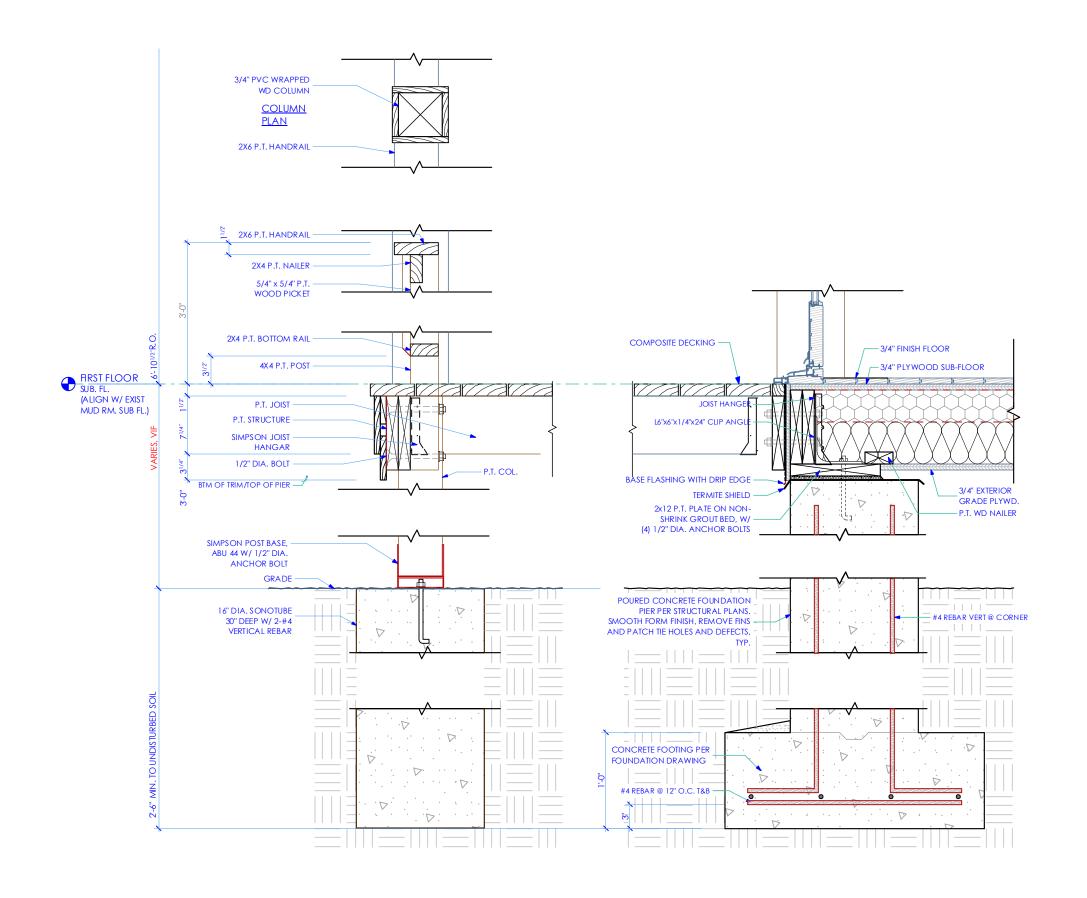

The applicant proposes to construct an expansion to the rear deck. The expansion will be  $15^{\circ} \times 15^{\circ}$  (fifteen feet by fifteen feet). The deck will be framed out of pressure treated wood and have Trex decking. And will be obscured by the house and will not be visible from the public right-of-way. Because of the deck's height, the applicant must construct a rail and is proposing to construct a  $36^{\circ}$  (thirty-six inch) tall open picket railing. Staff has confirmed with the applicant that the railing post will be pressure treated wood with wood top and bottom rails and pickets – not composite as the drawings are labeled. Staff will ensure the permit drawings identify wood rails and pickets in the permit drawings. Lastly, the applicant proposes to construct a pergola over the new section of deck. The pergola will be  $15^{\circ} \times 15^{\circ}$  (fifteen feet by fifteen feet) and will be  $11^{\circ}$  (eleven feet) tall. The pergola will be constructed out of pressure treated wood and will not be visible from the right-of-way.