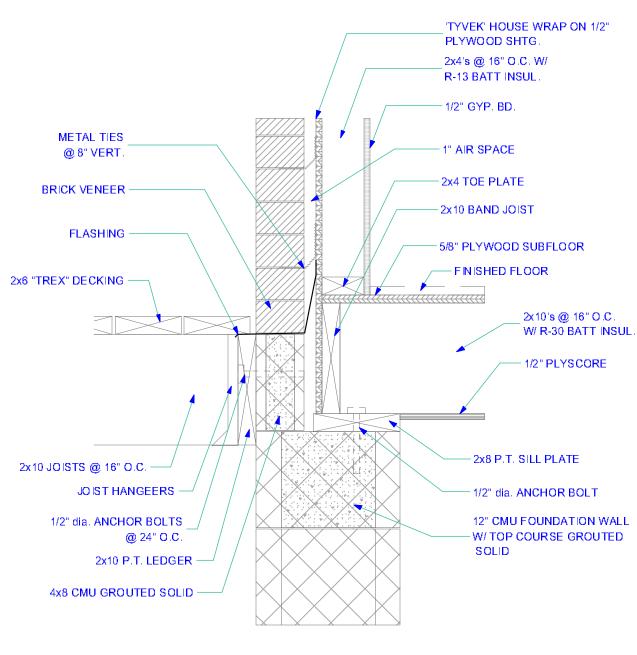

The applicant proposes to construct an expansion to the rear deck. The expansion will be  $15^{\circ} \times 15^{\circ}$  (fifteen feet by fifteen feet). The deck will be framed out of pressure treated wood and have Trex decking. And will be obscured by the house and will not be visible from the public right-of-way. Because of the deck's height, the applicant must construct a rail and is proposing to construct a  $36^{\circ}$  (thirty-six inch) tall open picket railing. Staff has confirmed with the applicant that the railing post will be pressure treated wood with wood top and bottom rails and pickets – not composite as the drawings are labeled. Staff will ensure the permit drawings identify wood rails and pickets in the permit drawings. Lastly, the applicant proposes to construct a pergola over the new section of deck. The pergola will be  $15^{\circ} \times 15^{\circ}$  (fifteen feet by fifteen feet) and will be  $11^{\circ}$  (eleven feet) tall. The pergola will be constructed out of pressure treated wood and will not be visible from the right-of-way.