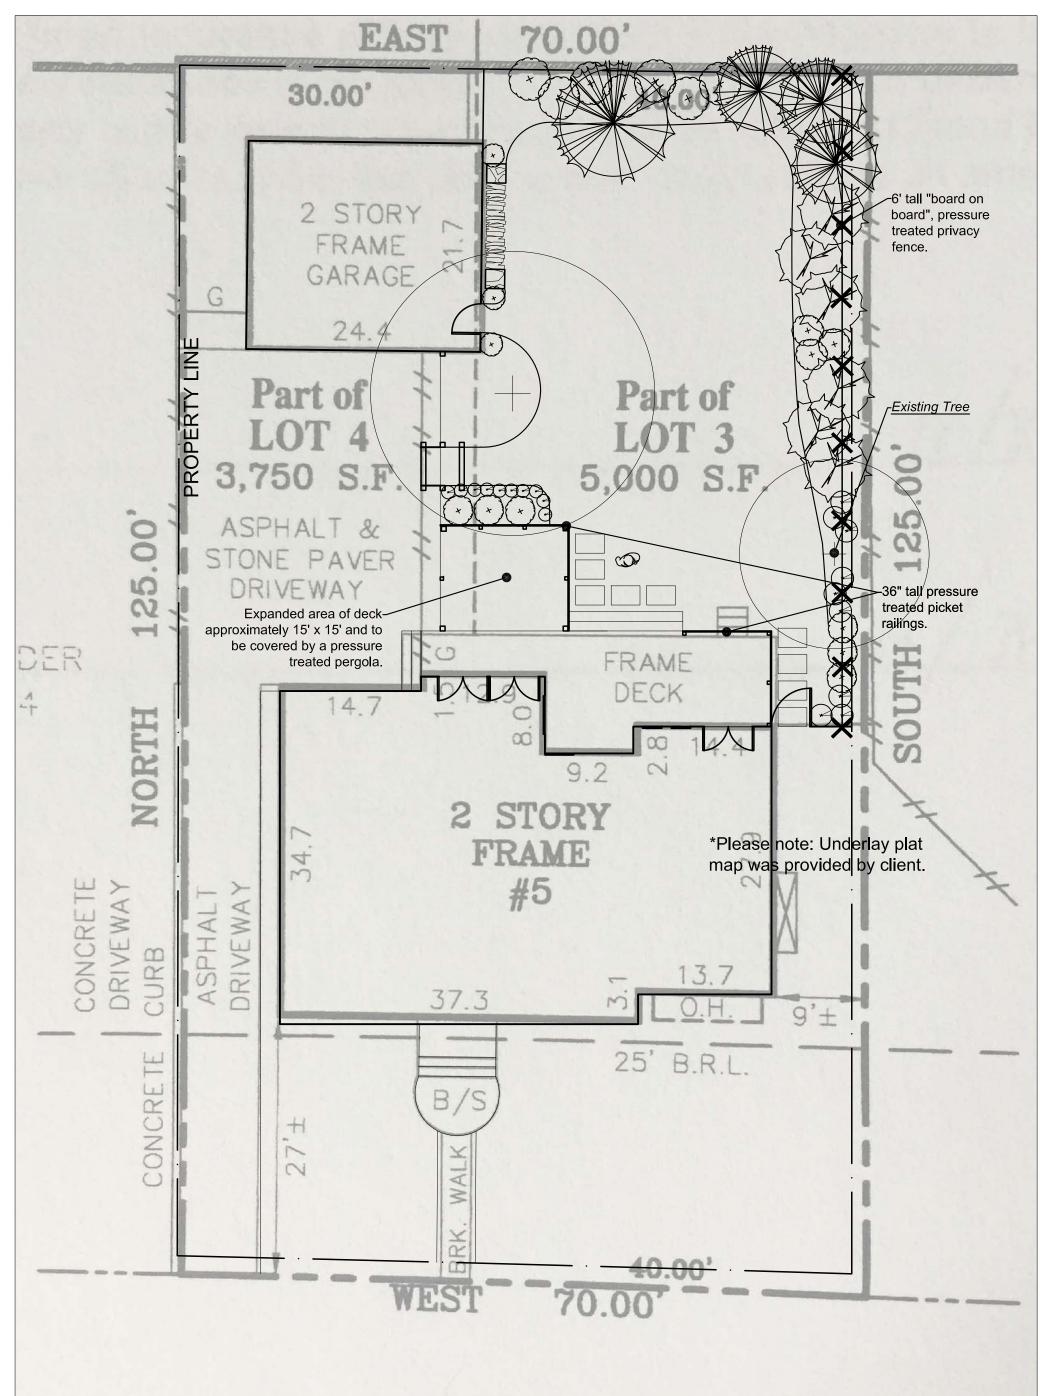

#### **PROPOSAL:**

The applicant proposes to make several alterations to the rear of the property primarily to the rear privacy fence and rear deck. The changes will not be visible from the public right-of-way and Staff is using an expeditated Staff Report under Policy #7 which states: Construction of wooden decks that are at the rear of a structure and are not readily visible from a public right-of-way.

This applies to all categories of resources: Outstanding, Contributing, Individually Designated Sites, or Non-contributing.

The applicant proposes to construct a 6' (six foot) tall board on board fence surrounding the rear of the property. This fence is in conformance with the HPC's standard fence guidance.

The applicant proposes to construct an expansion to the rear deck. The expansion will be  $15^{\circ} \times 15^{\circ}$  (fifteen feet by fifteen feet). The deck will be framed out of pressure treated wood and have Trex decking. And will be obscured by the house and will not be visible from the public right-of-way. Because of the deck's height, the applicant must construct a rail and is proposing to construct a  $36^{\circ}$  (thirty-six inch) tall open picket railing. Staff has confirmed with the applicant that the railing post will be pressure treated wood with wood top and bottom rails and pickets – not composite as the drawings are labeled. Staff will ensure the permit drawings identify wood rails and pickets in the permit drawings. Lastly, the applicant proposes to construct a pergola over the new section of deck. The pergola will be  $15^{\circ} \times 15^{\circ}$  (fifteen feet by fifteen feet) and will be  $11^{\circ}$  (eleven feet) tall. The pergola will be constructed out of pressure treated wood and will not be visible from the right-of-way.