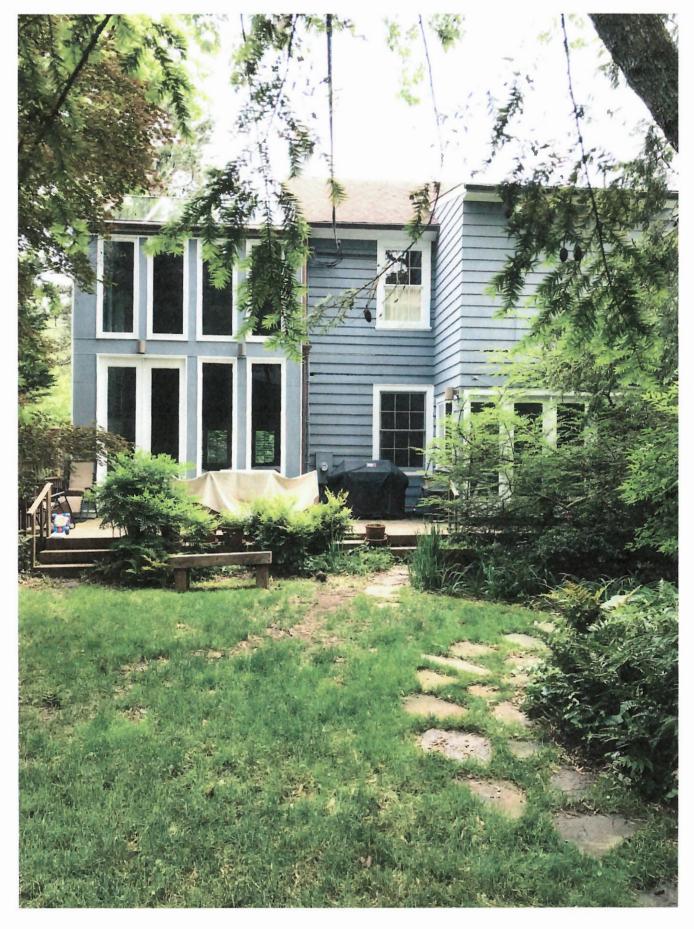

This applies to all categories of resources: Outstanding, Contributing, Individually Designated Sites, or Non-contributing.

The applicant proposes to construct a 6' (six foot) tall board on board fence surrounding the rear of the property. This fence is in conformance with the HPC's standard fence guidance.

The applicant proposes to construct an expansion to the rear deck. The expansion will be  $15^{\circ} \times 15^{\circ}$  (fifteen feet by fifteen feet). The deck will be framed out of pressure treated wood and have Trex decking. And will be obscured by the house and will not be visible from the public right-of-way. Because of the deck's height, the applicant must construct a rail and is proposing to construct a  $36^{\circ}$  (thirty-six inch) tall open picket railing. Staff has confirmed with the applicant that the railing post will be pressure treated wood with wood top and bottom rails and pickets – not composite as the drawings are labeled. Staff will ensure the permit drawings identify wood rails and pickets in the permit drawings. Lastly, the applicant proposes to construct a pergola over the new section of deck. The pergola will be  $15^{\circ} \times 15^{\circ}$  (fifteen feet by fifteen feet) and will be  $11^{\circ}$  (eleven feet) tall. The pergola will be constructed out of pressure treated wood and will not be visible from the right-of-way.