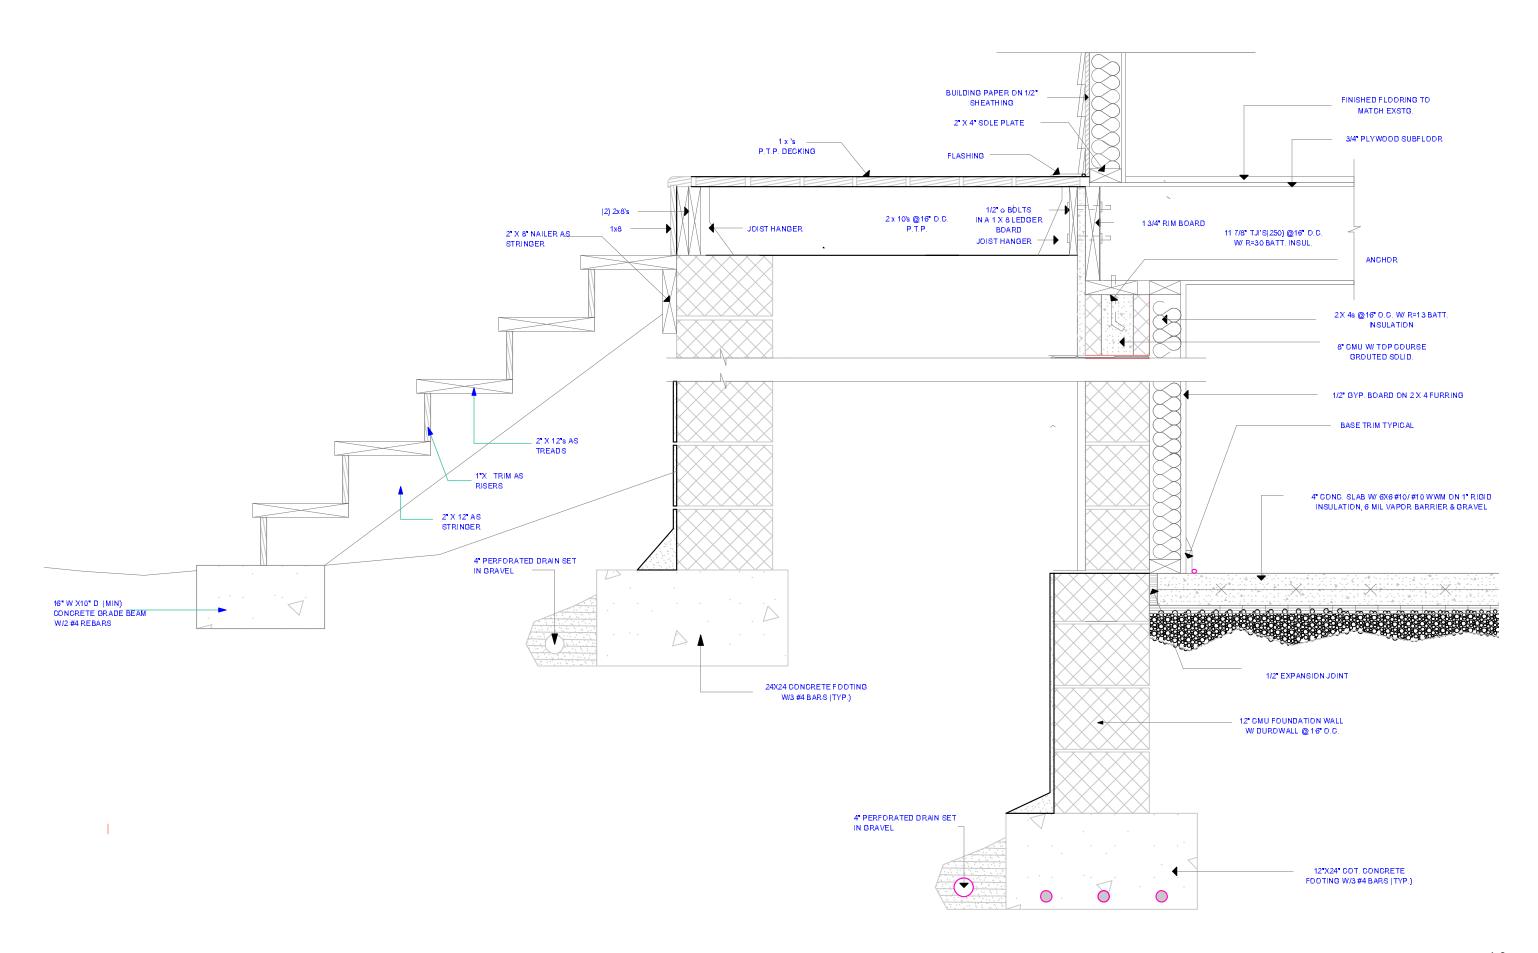

The applicant proposes to construct an expansion to the rear deck. The expansion will be  $15^{\circ} \times 15^{\circ}$  (fifteen feet by fifteen feet). The deck will be framed out of pressure treated wood and have Trex decking. And will be obscured by the house and will not be visible from the public right-of-way. Because of the deck's height, the applicant must construct a rail and is proposing to construct a  $36^{\circ}$  (thirty-six inch) tall open picket railing. Staff has confirmed with the applicant that the railing post will be pressure treated wood with wood top and bottom rails and pickets – not composite as the drawings are labeled. Staff will ensure the permit drawings identify wood rails and pickets in the permit drawings. Lastly, the applicant proposes to construct a pergola over the new section of deck. The pergola will be  $15^{\circ} \times 15^{\circ}$  (fifteen feet by fifteen feet) and will be  $11^{\circ}$  (eleven feet) tall. The pergola will be constructed out of pressure treated wood and will not be visible from the right-of-way.