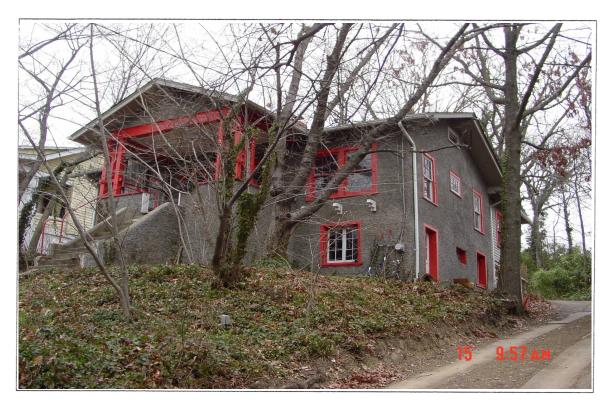

#### **STAFF DISCUSSION**

The subject property is a c. 1920s 1 ½-story Bungalow/Craftsman-style Contributing Resource within the Takoma Park Historic District. The historic house has experienced alterations over the years and was previously divided into five separate rental units. The historic house is clad with aggregate stucco and retains Craftsman detailing, such as stepped eave brackets and 6-over-1 double-hung wooden windows. There is an existing 1 ½-story wood-clad addition at the rear, which likely dates to the 1940s based upon a visual inspection of the property. The lot slopes up from the street, and a central concrete stairway leads from the sidewalk to a covered central porch at the front of the house. The basement level is nearly fully exposed at the front, and the front basement-level windows are clearly visible from the street.

#### Rear Window Replacement and Rear Door Alterations

The applicants propose to replace an existing 6-lite awning window on the rear elevation of the historic house with new wooden casement windows. The existing awning window is approximately head-height, while the proposed new windows will be slightly lower to match the style and height of the existing casement windows on the rear elevation of the existing rear addition. The proposed new windows will have permanently-affixed 7/8" profile interior and exterior muntins with internal spacer bars.

An existing door will also be removed from the rear elevation of the historic house, with a new full-lite wooden door proposed on the left elevation (as viewed from the front) of the existing rear addition. The aggregate stucco of the historic house and the wooden siding of the existing rear addition will be repaired in-kind where necessary to accommodate the proposed door alterations.