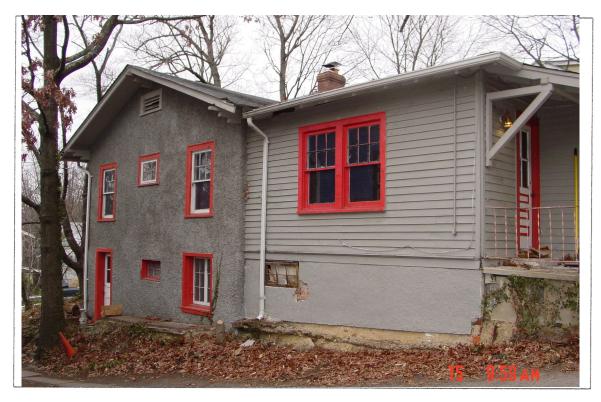

#### **STAFF DISCUSSION**

The subject property is a c. 1920s 1 ½-story Bungalow/Craftsman-style Contributing Resource within the Takoma Park Historic District. The historic house has experienced alterations over the years and was previously divided into five separate rental units. The historic house is clad with aggregate stucco and retains Craftsman detailing, such as stepped eave brackets and 6-over-1 double-hung wooden windows. There is an existing 1 ½-story wood-clad addition at the rear, which likely dates to the 1940s based upon a visual inspection of the property. The lot slopes up from the street, and a central concrete stairway leads from the sidewalk to a covered central porch at the front of the house. The basement level is nearly fully exposed at the front, and the front basement-level windows are clearly visible from the street.

#### Rear Window Replacement and Rear Door Alterations

The applicants propose to replace an existing 6-lite awning window on the rear elevation of the historic house with new wooden casement windows. The existing awning window is approximately head-height, while the proposed new windows will be slightly lower to match the style and height of the existing casement windows on the rear elevation of the existing rear addition. The proposed new windows will have permanently-affixed 7/8" profile interior and exterior muntins with internal spacer bars.

An existing door will also be removed from the rear elevation of the historic house, with a new full-lite wooden door proposed on the left elevation (as viewed from the front) of the existing rear addition. The aggregate stucco of the historic house and the wooden siding of the existing rear addition will be repaired in-kind where necessary to accommodate the proposed door alterations.