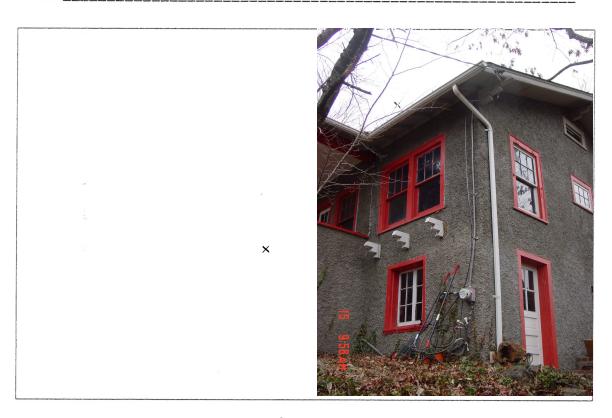

#### **STAFF DISCUSSION**

The subject property is a c. 1920s 1 ½-story Bungalow/Craftsman-style Contributing Resource within the Takoma Park Historic District. The historic house has experienced alterations over the years and was previously divided into five separate rental units. The historic house is clad with aggregate stucco and retains Craftsman detailing, such as stepped eave brackets and 6-over-1 double-hung wooden windows. There is an existing 1 ½-story wood-clad addition at the rear, which likely dates to the 1940s based upon a visual inspection of the property. The lot slopes up from the street, and a central concrete stairway leads from the sidewalk to a covered central porch at the front of the house. The basement level is nearly fully exposed at the front, and the front basement-level windows are clearly visible from the street.

#### Rear Window Replacement and Rear Door Alterations

The applicants propose to replace an existing 6-lite awning window on the rear elevation of the historic house with new wooden casement windows. The existing awning window is approximately head-height, while the proposed new windows will be slightly lower to match the style and height of the existing casement windows on the rear elevation of the existing rear addition. The proposed new windows will have permanently-affixed 7/8" profile interior and exterior muntins with internal spacer bars.

An existing door will also be removed from the rear elevation of the historic house, with a new full-lite wooden door proposed on the left elevation (as viewed from the front) of the existing rear addition. The aggregate stucco of the historic house and the wooden siding of the existing rear addition will be repaired in-kind where necessary to accommodate the proposed door alterations.