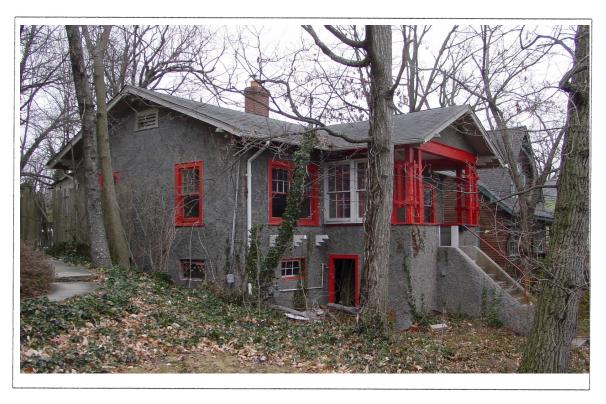

#### **STAFF DISCUSSION**

The subject property is a c. 1920s 1 ½-story Bungalow/Craftsman-style Contributing Resource within the Takoma Park Historic District. The historic house has experienced alterations over the years and was previously divided into five separate rental units. The historic house is clad with aggregate stucco and retains Craftsman detailing, such as stepped eave brackets and 6-over-1 double-hung wooden windows. There is an existing 1 ½-story wood-clad addition at the rear, which likely dates to the 1940s based upon a visual inspection of the property. The lot slopes up from the street, and a central concrete stairway leads from the sidewalk to a covered central porch at the front of the house. The basement level is nearly fully exposed at the front, and the front basement-level windows are clearly visible from the street.

#### Rear Porch Replacement

Staff supports the removal of a dilapidated open porch at the rear of the historic house and the construction of a new covered porch in the same approximate location. While the proposed new porch will be slightly deeper than the existing porch (11' wide x 8' deep as opposed to 11' wide x 6' deep) and it may be partially visible from oblique angles within the public right-of-way, it will be consistent with character of the historic house. The proposed new porch will retain the approximate 3.5" inset from the rear/northwest (as viewed from the front) corner of the historic house, allowing the original massing to be perceived, and the proposed new porch materials (wood with asphalt shingles to match the existing) are compatible with the historic house.

#### Rear Window Replacement and Rear Door Alterations

The applicants propose to replace an existing 6-lite awning window on the rear elevation of the historic house with new wooden casement windows. The existing awning window is approximately head-height, while the proposed new windows will be slightly lower to match the style and height of the existing casement windows on the rear elevation of the existing rear addition. The proposed new windows will have permanently-affixed 7/8" profile interior and exterior muntins with internal spacer bars.

An existing door will also be removed from the rear elevation of the historic house, with a new full-lite wooden door proposed on the left elevation (as viewed from the front) of the existing rear addition. The aggregate stucco of the historic house and the wooden siding of the existing rear addition will be repaired in-kind where necessary to accommodate the proposed door alterations.