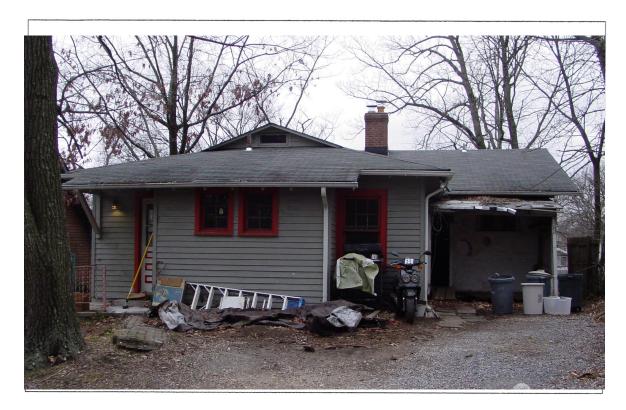

#### **STAFF DISCUSSION**

The subject property is a c. 1920s 1 ½-story Bungalow/Craftsman-style Contributing Resource within the Takoma Park Historic District. The historic house has experienced alterations over the years and was previously divided into five separate rental units. The historic house is clad with aggregate stucco and retains Craftsman detailing, such as stepped eave brackets and 6-over-1 double-hung wooden windows. There is an existing 1 ½-story wood-clad addition at the rear, which likely dates to the 1940s based upon a visual inspection of the property. The lot slopes up from the street, and a central concrete stairway leads from the sidewalk to a covered central porch at the front of the house. The basement level is nearly fully exposed at the front, and the front basement-level windows are clearly visible from the street.

#### Basement-Level Window Replacement

The applicants propose to replace the 6-lite wooden hopper-style basement-level window on the front elevation (left side of the central front stairway) with a 12-lite wooden casement egress window. The proposed new window will have permanently-affixed 7/8" profile interior and exterior muntins with internal spacer bars and will match the style, including all casing and trimwork, of the existing wooden casement window on the right side of the central front stairway.

The *Guidelines* state that original window openings should be retained, where feasible. The applicants propose to retain a bedroom in the location of the proposed window replacement, and, due to current fire safety codes, an egress window is required. Because the dimensions of the existing hopper-style window are not consistent with egress requirements, staff finds that it would not be feasible to retain the existing window opening. While the applicants may be able to move the required egress window to the left elevation of the historic house, this would require excavation and the installation of a window well, due to the upward sloping lot. Staff supports the proposed basement-level window replacement, as the Commission typically exercises greater leniency when reviewing basement-level fenestration alterations.