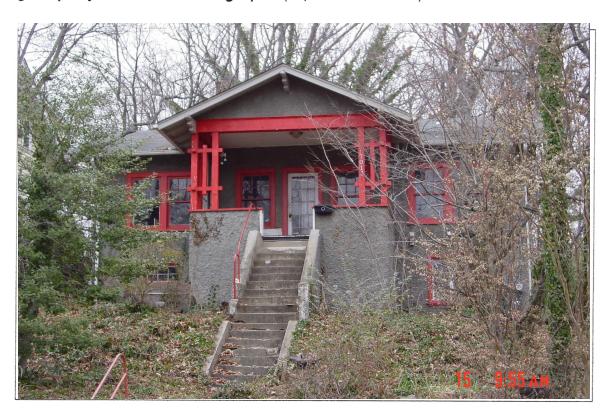

#### **STAFF DISCUSSION**

The subject property is a c. 1920s 1 ½-story Bungalow/Craftsman-style Contributing Resource within the Takoma Park Historic District. The historic house has experienced alterations over the years and was previously divided into five separate rental units. The historic house is clad with aggregate stucco and retains Craftsman detailing, such as stepped eave brackets and 6-over-1 double-hung wooden windows. There is an existing 1 ½-story wood-clad addition at the rear, which likely dates to the 1940s based upon a visual inspection of the property. The lot slopes up from the street, and a central concrete stairway leads from the sidewalk to a covered central porch at the front of the house. The basement level is nearly fully exposed at the front, and the front basement-level windows are clearly visible from the street.