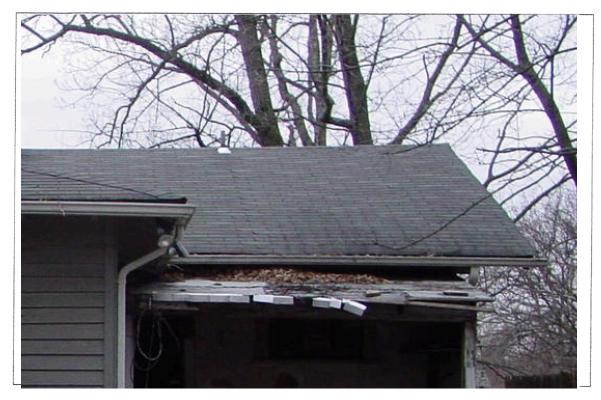

#### Rear Porch Replacement

Staff supports the removal of a dilapidated open porch at the rear of the historic house and the construction of a new covered porch in the same approximate location. While the proposed new porch will be slightly deeper than the existing porch (11' wide x 8' deep as opposed to 11' wide x 6' deep) and it may be partially visible from oblique angles within the public right-of-way, it will be consistent with character of the historic house. The proposed new porch will retain the approximate 3.5" inset from the rear/northwest (as viewed from the front) corner of the historic house, allowing the original massing to be perceived, and the proposed new porch materials (wood with asphalt shingles to match the existing) are compatible with the historic house.