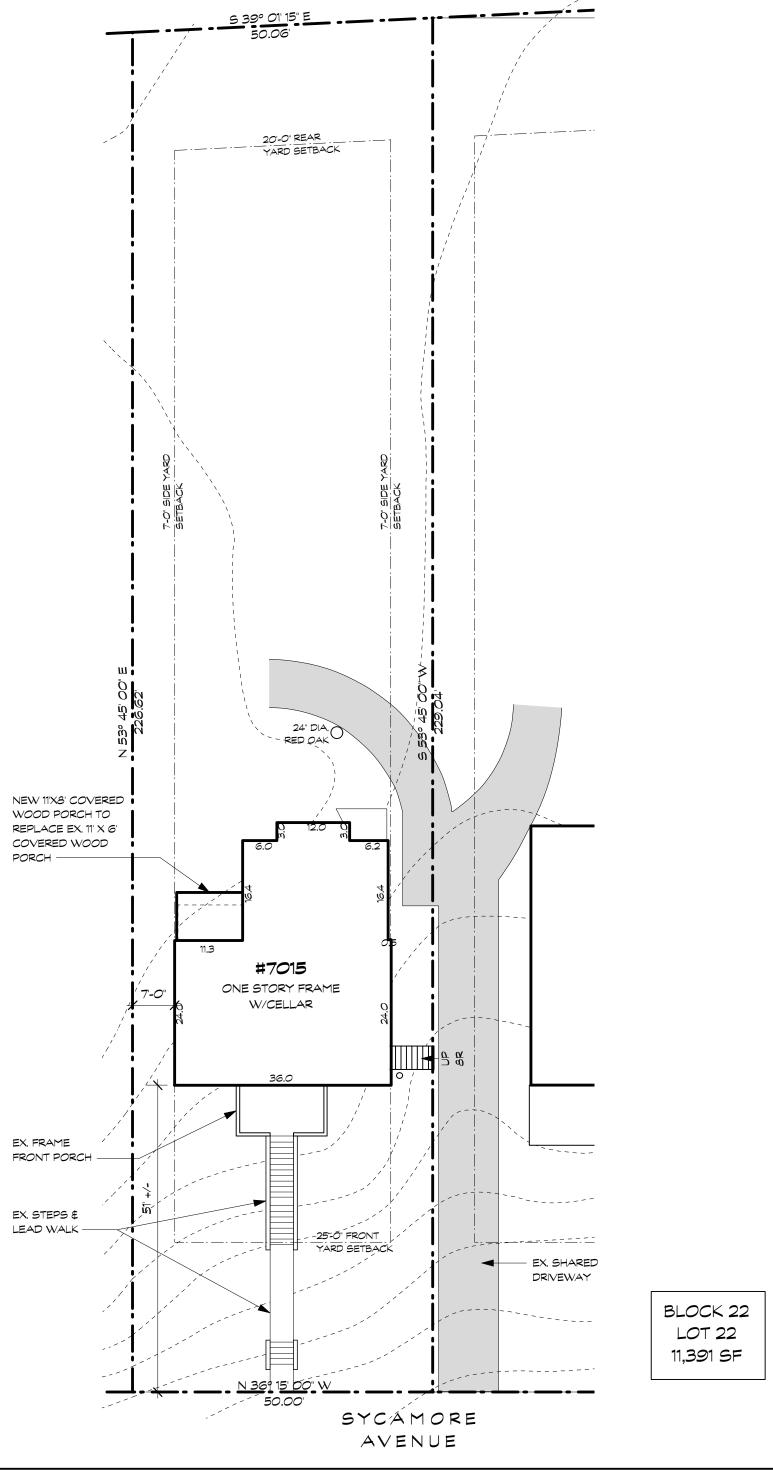

#### **STAFF DISCUSSION**

The subject property is a c. 1920s 1 ½-story Bungalow/Craftsman-style Contributing Resource within the Takoma Park Historic District. The historic house has experienced alterations over the years and was previously divided into five separate rental units. The historic house is clad with aggregate stucco and retains Craftsman detailing, such as stepped eave brackets and 6-over-1 double-hung wooden windows. There is an existing 1 ½-story wood-clad addition at the rear, which likely dates to the 1940s based upon a visual inspection of the property. The lot slopes up from the street, and a central concrete stairway leads from the sidewalk to a covered central porch at the front of the house. The basement level is nearly fully exposed at the front, and the front basement-level windows are clearly visible from the street.

#### Rear Porch Replacement

Staff supports the removal of a dilapidated open porch at the rear of the historic house and the construction of a new covered porch in the same approximate location. While the proposed new porch will be slightly deeper than the existing porch (11' wide x 8' deep as opposed to 11' wide x 6' deep) and it may be partially visible from oblique angles within the public right-of-way, it will be consistent with character of the historic house. The proposed new porch will retain the approximate 3.5" inset from the rear/northwest (as viewed from the front) corner of the historic house, allowing the original massing to be perceived, and the proposed new porch materials (wood with asphalt shingles to match the existing) are compatible with the historic house.