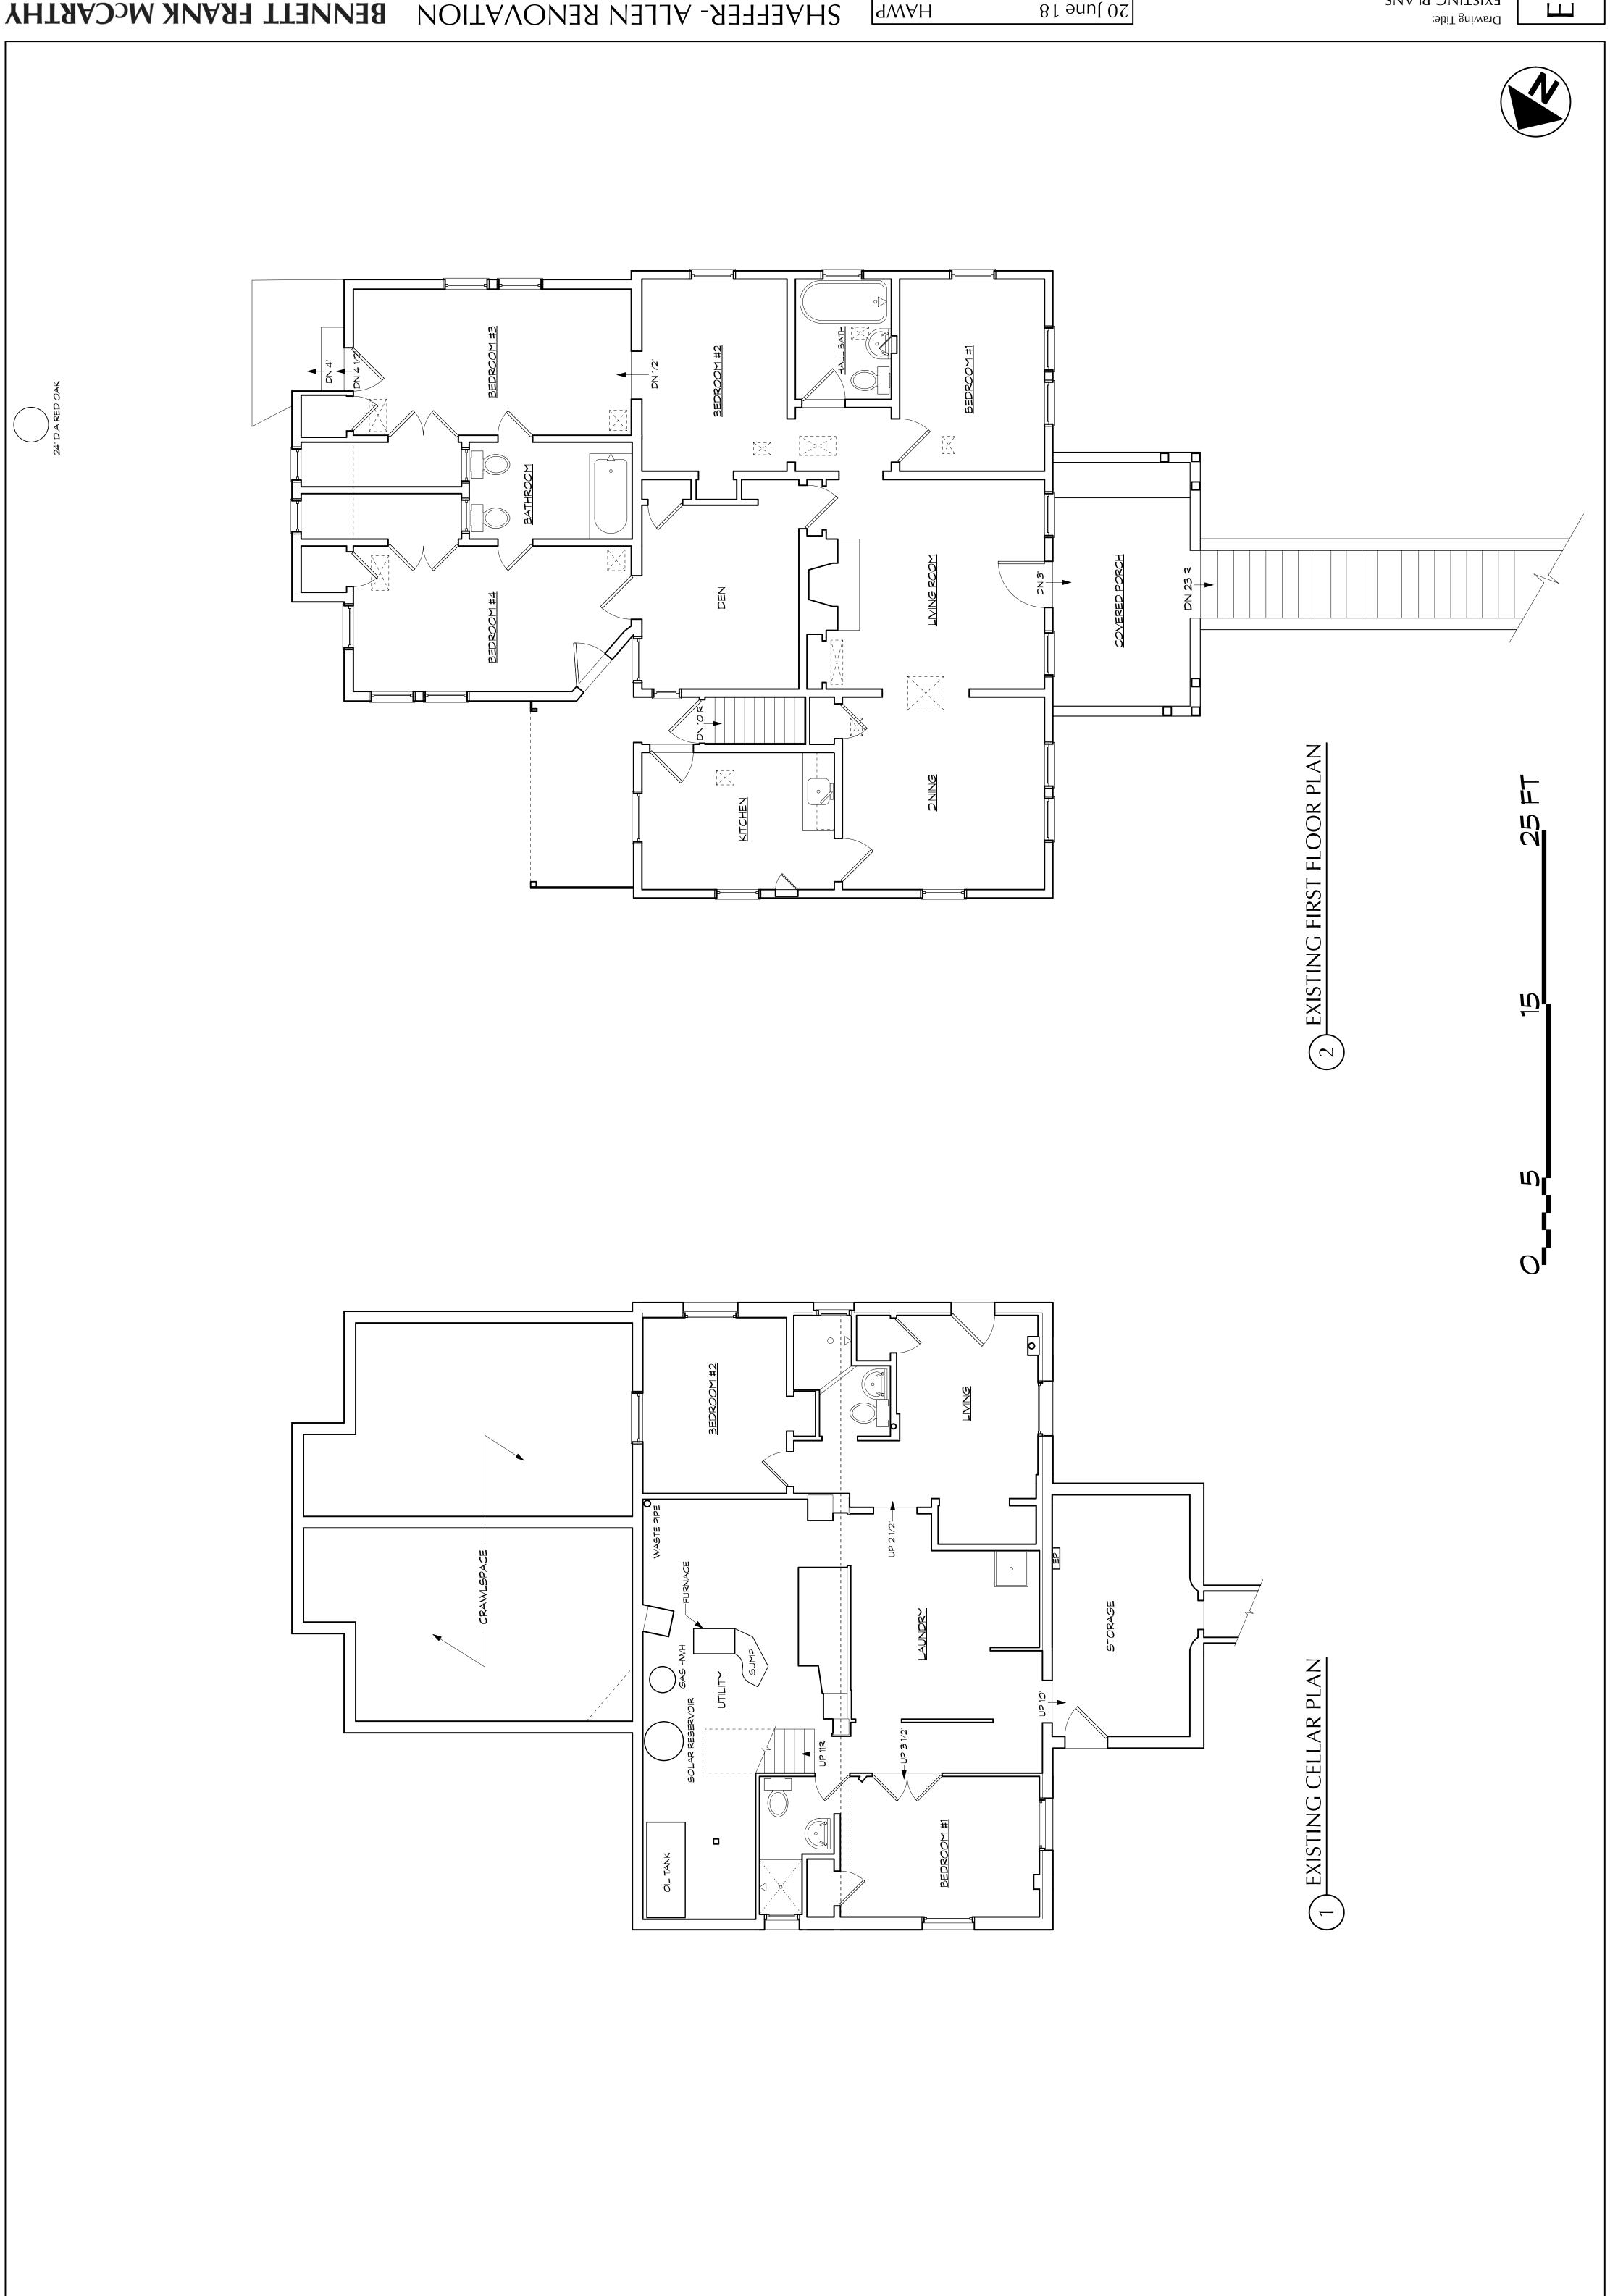

#### **STAFF DISCUSSION**

The subject property is a c. 1920s 1 ½-story Bungalow/Craftsman-style Contributing Resource within the Takoma Park Historic District. The historic house has experienced alterations over the years and was previously divided into five separate rental units. The historic house is clad with aggregate stucco and retains Craftsman detailing, such as stepped eave brackets and 6-over-1 double-hung wooden windows. There is an existing 1 ½-story wood-clad addition at the rear, which likely dates to the 1940s based upon a visual inspection of the property. The lot slopes up from the street, and a central concrete stairway leads from the sidewalk to a covered central porch at the front of the house. The basement level is nearly fully exposed at the front, and the front basement-level windows are clearly visible from the street.

#### Basement-Level Window Replacement

The applicants propose to replace the 6-lite wooden hopper-style basement-level window on the front elevation (left side of the central front stairway) with a 12-lite wooden casement egress window. The proposed new window will have permanently-affixed 7/8" profile interior and exterior muntins with internal spacer bars and will match the style, including all casing and trimwork, of the existing wooden casement window on the right side of the central front stairway.

#### Rear Window Replacement and Rear Door Alterations

The applicants propose to replace an existing 6-lite awning window on the rear elevation of the historic house with new wooden casement windows. The existing awning window is approximately head-height, while the proposed new windows will be slightly lower to match the style and height of the existing casement windows on the rear elevation of the existing rear addition. The proposed new windows will have permanently-affixed 7/8" profile interior and exterior muntins with internal spacer bars.

An existing door will also be removed from the rear elevation of the historic house, with a new full-lite wooden door proposed on the left elevation (as viewed from the front) of the existing rear addition. The aggregate stucco of the historic house and the wooden siding of the existing rear addition will be repaired in-kind where necessary to accommodate the proposed door alterations.