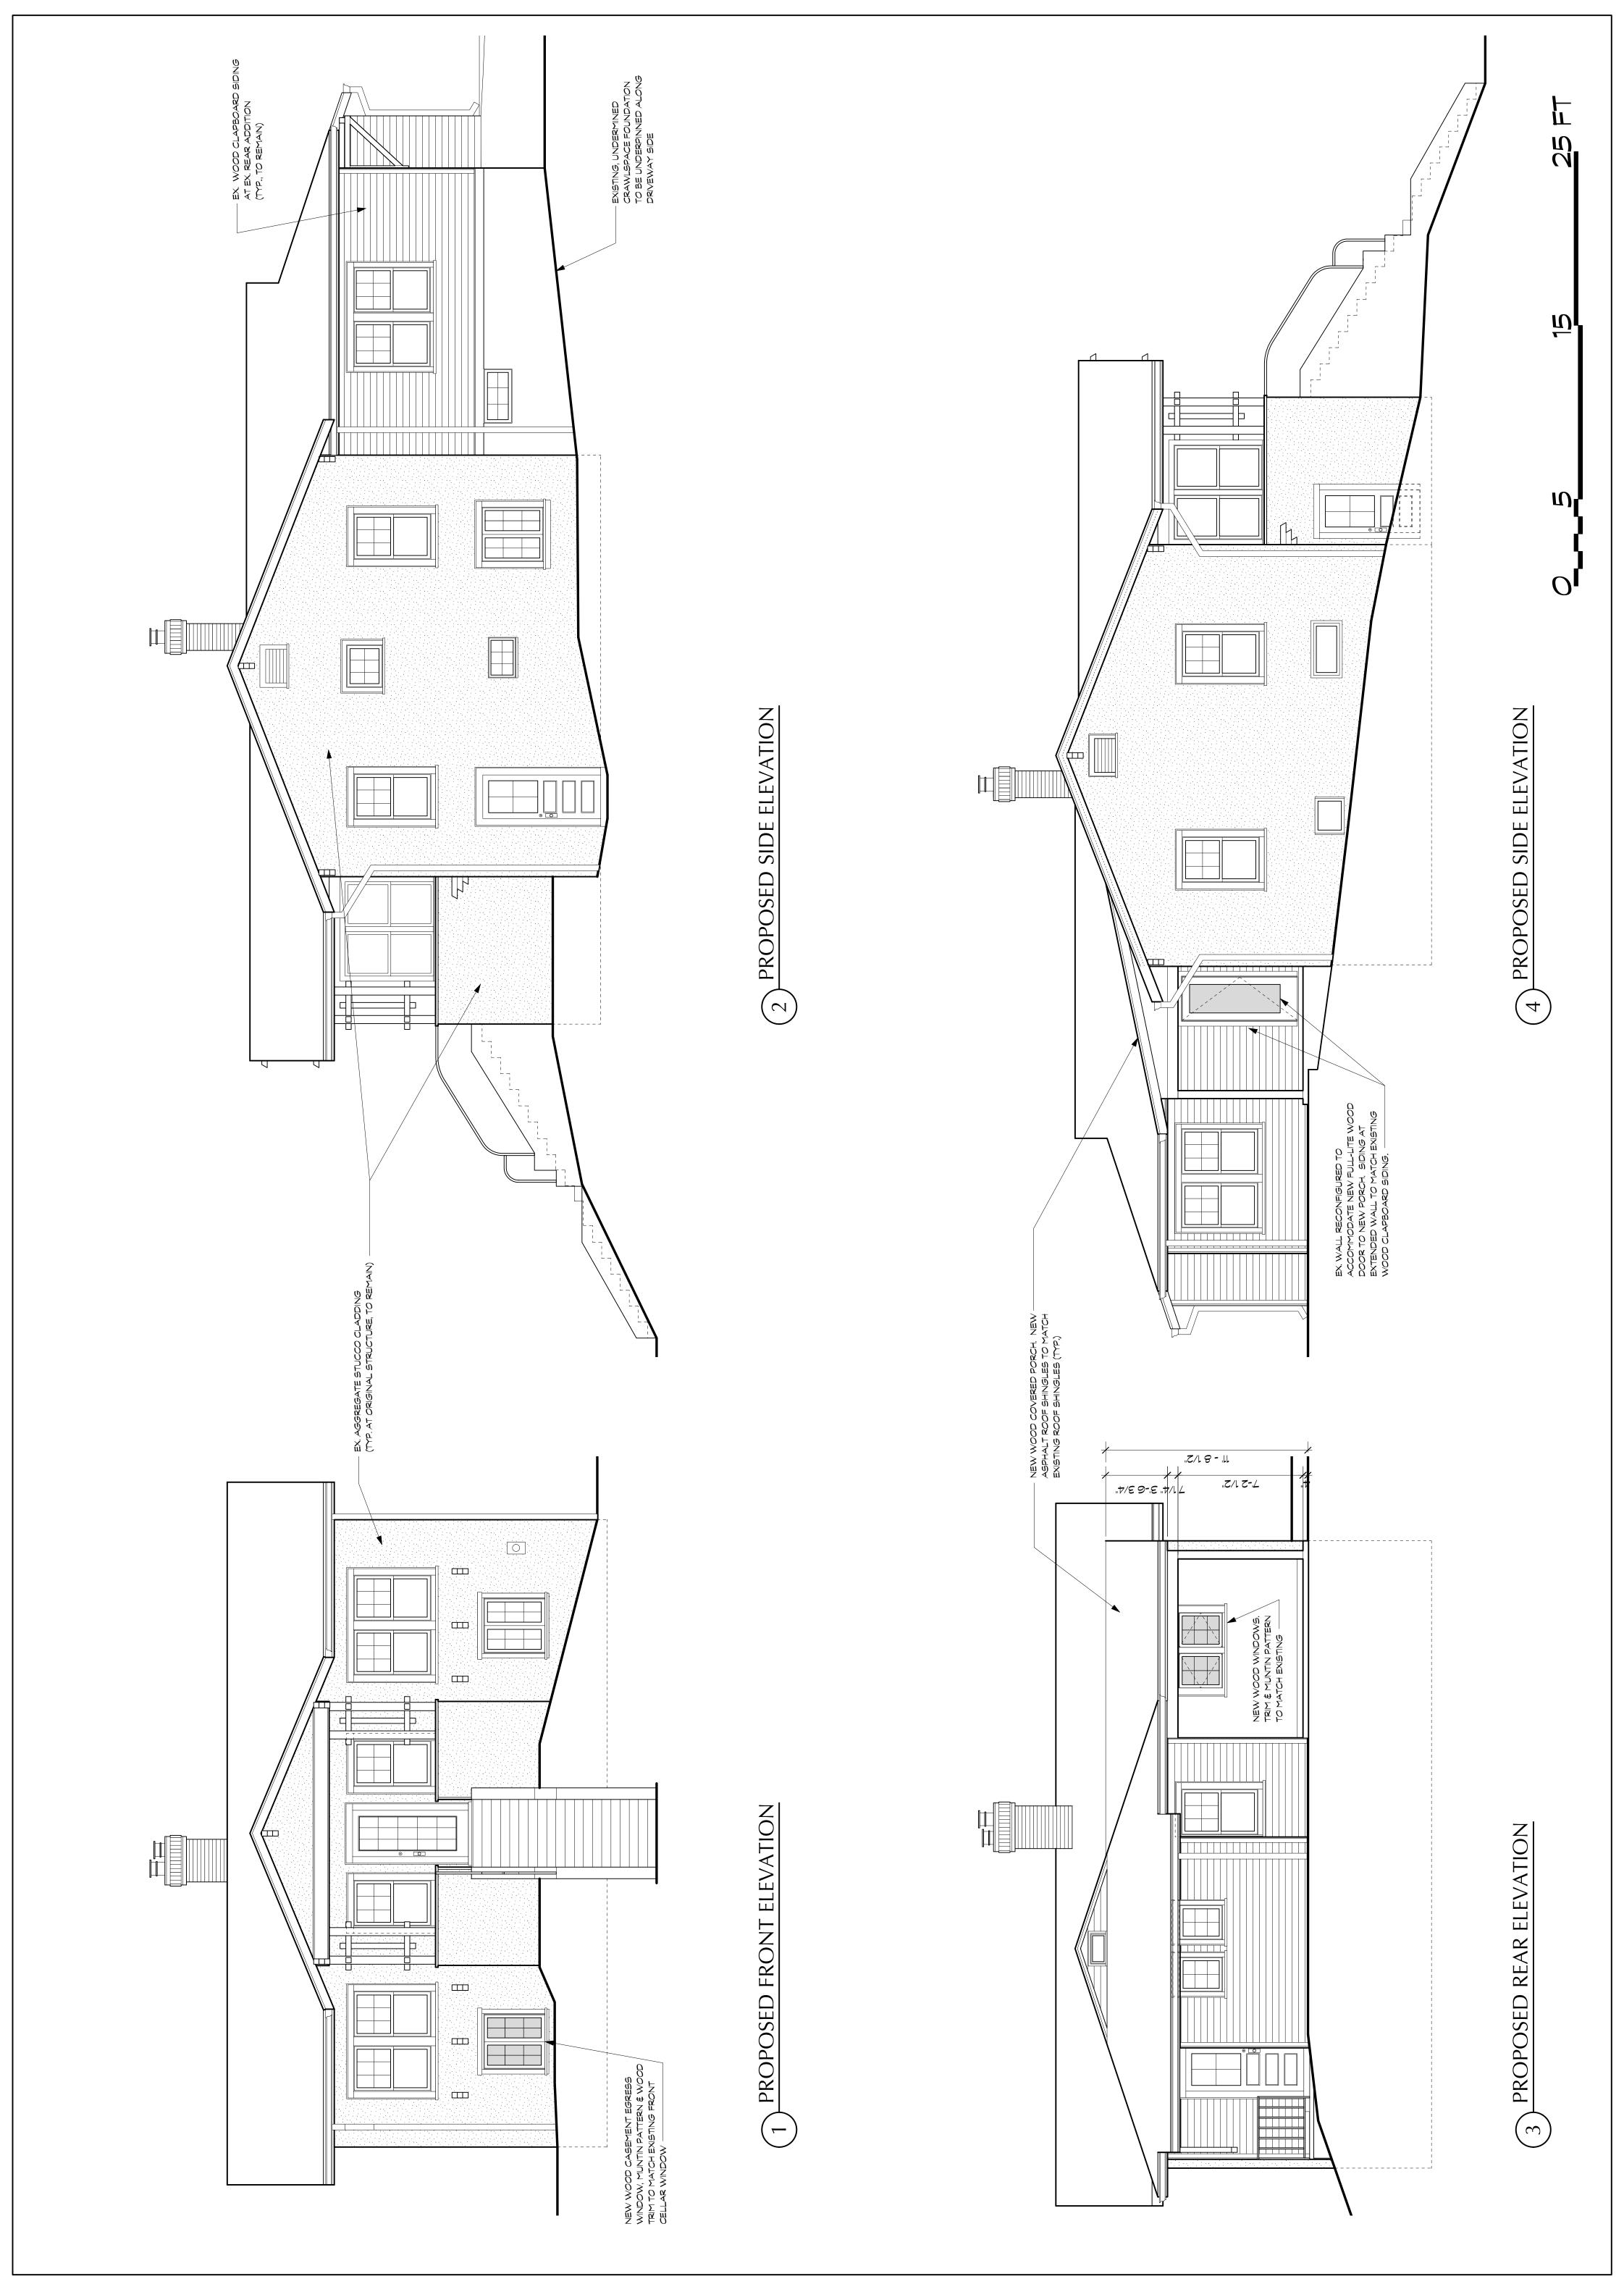

#### **PROPOSAL**

The applicants propose the following work items at the subject property:

- Replace the basement-level hopper-style window on the front elevation with a casement egress window.
- Remove the non-historic open porch from the rear elevation and construct a new covered porch in its place.
- Replace a 6-lite awning window on the rear elevation of the historic house with casement windows.
- Remove an existing door from the rear elevation of the historic house.
- Add a full-lite door the left side (as viewed from the front) of an existing rear addition.

#### Basement-Level Window Replacement

The applicants propose to replace the 6-lite wooden hopper-style basement-level window on the front elevation (left side of the central front stairway) with a 12-lite wooden casement egress window. The proposed new window will have permanently-affixed 7/8" profile interior and exterior muntins with internal spacer bars and will match the style, including all casing and trimwork, of the existing wooden casement window on the right side of the central front stairway.

The *Guidelines* state that original window openings should be retained, where feasible. The applicants propose to retain a bedroom in the location of the proposed window replacement, and, due to current fire safety codes, an egress window is required. Because the dimensions of the existing hopper-style window are not consistent with egress requirements, staff finds that it would not be feasible to retain the existing window opening. While the applicants may be able to move the required egress window to the left elevation of the historic house, this would require excavation and the installation of a window well, due to the upward sloping lot. Staff supports the proposed basement-level window replacement, as the Commission typically exercises greater leniency when reviewing basement-level fenestration alterations.

#### Rear Porch Replacement

Staff supports the removal of a dilapidated open porch at the rear of the historic house and the construction of a new covered porch in the same approximate location. While the proposed new porch will be slightly deeper than the existing porch (11' wide x 8' deep as opposed to 11' wide x 6' deep) and it may be partially visible from oblique angles within the public right-of-way, it will be consistent with character of the historic house. The proposed new porch will retain the approximate 3.5" inset from the rear/northwest (as viewed from the front) corner of the historic house, allowing the original massing to be perceived, and the proposed new porch materials (wood with asphalt shingles to match the existing) are compatible with the historic house.

#### Rear Window Replacement and Rear Door Alterations

The applicants propose to replace an existing 6-lite awning window on the rear elevation of the historic house with new wooden casement windows. The existing awning window is approximately head-height, while the proposed new windows will be slightly lower to match the style and height of the existing casement windows on the rear elevation of the existing rear addition. The proposed new windows will have permanently-affixed 7/8" profile interior and exterior muntins with internal spacer bars.

An existing door will also be removed from the rear elevation of the historic house, with a new full-lite wooden door proposed on the left elevation (as viewed from the front) of the existing rear addition. The aggregate stucco of the historic house and the wooden siding of the existing rear addition will be repaired in-kind where necessary to accommodate the proposed door alterations.