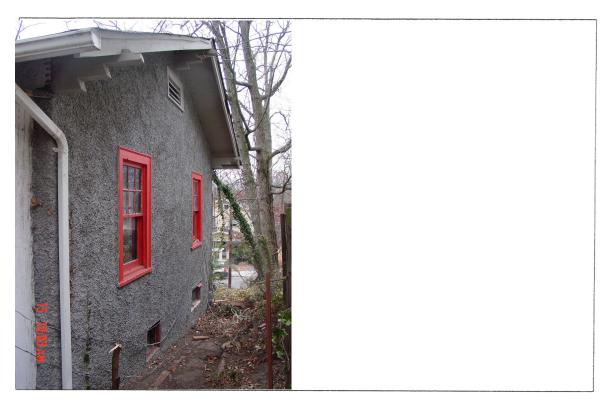

#### Rear Window Replacement and Rear Door Alterations

The applicants propose to replace an existing 6-lite awning window on the rear elevation of the historic house with new wooden casement windows. The existing awning window is approximately head-height, while the proposed new windows will be slightly lower to match the style and height of the existing casement windows on the rear elevation of the existing rear addition. The proposed new windows will have permanently-affixed 7/8" profile interior and exterior muntins with internal spacer bars.

An existing door will also be removed from the rear elevation of the historic house, with a new full-lite wooden door proposed on the left elevation (as viewed from the front) of the existing rear addition. The aggregate stucco of the historic house and the wooden siding of the existing rear addition will be repaired in-kind where necessary to accommodate the proposed door alterations.