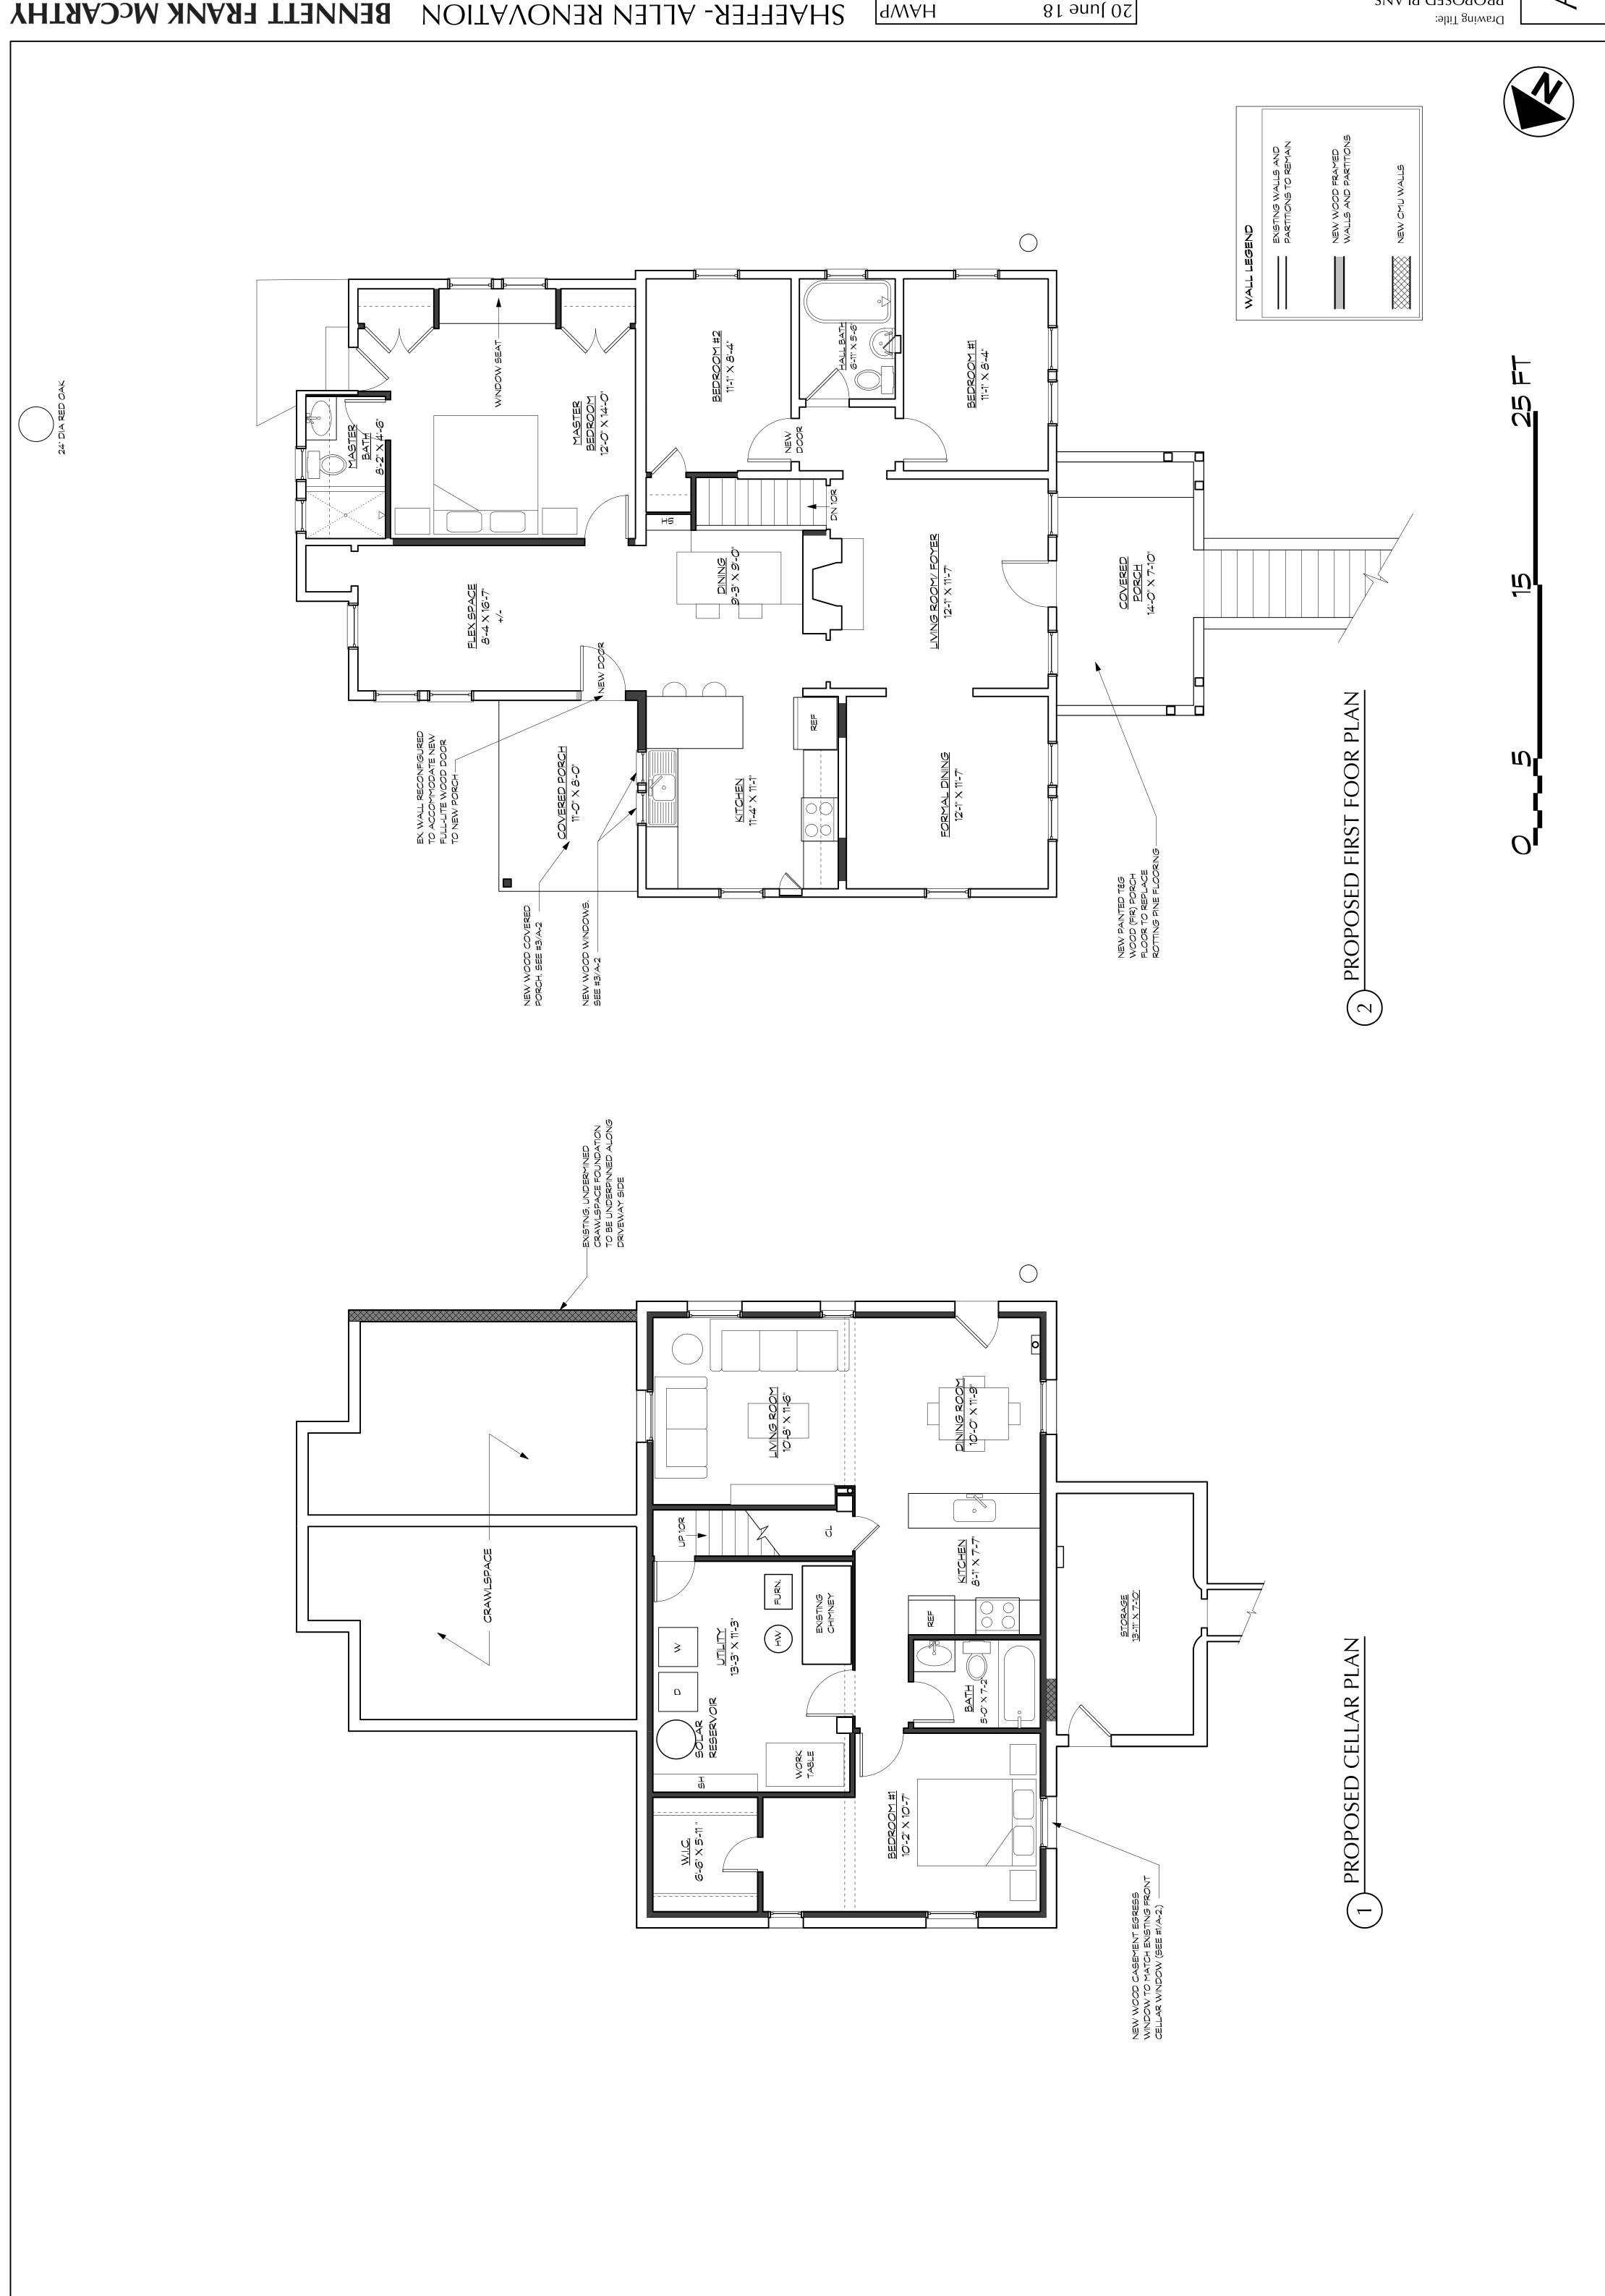

#### **PROPOSAL**

The applicants propose the following work items at the subject property:

- Replace the basement-level hopper-style window on the front elevation with a casement egress window.
- Remove the non-historic open porch from the rear elevation and construct a new covered porch in its place.
- Replace a 6-lite awning window on the rear elevation of the historic house with casement windows.
- Remove an existing door from the rear elevation of the historic house.
- Add a full-lite door the left side (as viewed from the front) of an existing rear addition.

#### Basement-Level Window Replacement

The applicants propose to replace the 6-lite wooden hopper-style basement-level window on the front elevation (left side of the central front stairway) with a 12-lite wooden casement egress window. The proposed new window will have permanently-affixed 7/8" profile interior and exterior muntins with internal spacer bars and will match the style, including all casing and trimwork, of the existing wooden casement window on the right side of the central front stairway.

#### Rear Porch Replacement

Staff supports the removal of a dilapidated open porch at the rear of the historic house and the construction of a new covered porch in the same approximate location. While the proposed new porch will be slightly deeper than the existing porch (11' wide x 8' deep as opposed to 11' wide x 6' deep) and it may be partially visible from oblique angles within the public right-of-way, it will be consistent with character of the historic house. The proposed new porch will retain the approximate 3.5" inset from the rear/northwest (as viewed from the front) corner of the historic house, allowing the original massing to be perceived, and the proposed new porch materials (wood with asphalt shingles to match the existing) are compatible with the historic house.

An existing door will also be removed from the rear elevation of the historic house, with a new full-lite wooden door proposed on the left elevation (as viewed from the front) of the existing rear addition. The aggregate stucco of the historic house and the wooden siding of the existing rear addition will be repaired in-kind where necessary to accommodate the proposed door alterations.