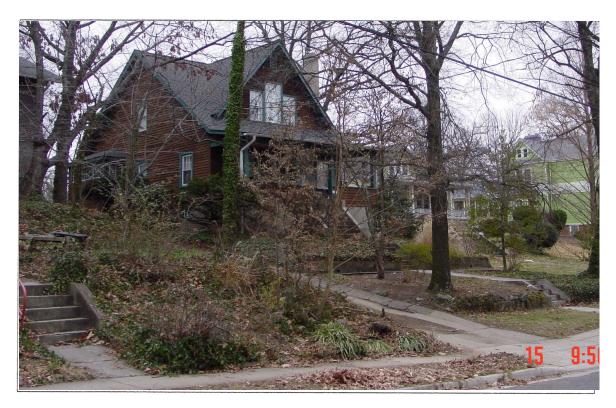

#### **STAFF DISCUSSION**

The subject property is a c. 1920s 1 ½-story Bungalow/Craftsman-style Contributing Resource within the Takoma Park Historic District. The historic house has experienced alterations over the years and was previously divided into five separate rental units. The historic house is clad with aggregate stucco and retains Craftsman detailing, such as stepped eave brackets and 6-over-1 double-hung wooden windows. There is an existing 1 ½-story wood-clad addition at the rear, which likely dates to the 1940s based upon a visual inspection of the property. The lot slopes up from the street, and a central concrete stairway leads from the sidewalk to a covered central porch at the front of the house. The basement level is nearly fully exposed at the front, and the front basement-level windows are clearly visible from the street.