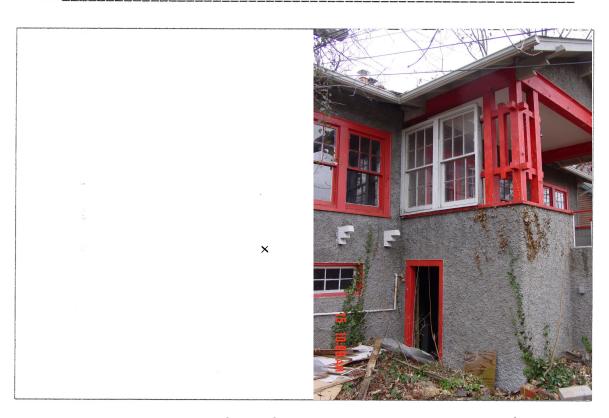

#### Rear Porch Replacement

Staff supports the removal of a dilapidated open porch at the rear of the historic house and the construction of a new covered porch in the same approximate location. While the proposed new porch will be slightly deeper than the existing porch (11' wide x 8' deep as opposed to 11' wide x 6' deep) and it may be partially visible from oblique angles within the public right-of-way, it will be consistent with character of the historic house. The proposed new porch will retain the approximate 3.5" inset from the rear/northwest (as viewed from the front) corner of the historic house, allowing the original massing to be perceived, and the proposed new porch materials (wood with asphalt shingles to match the existing) are compatible with the historic house.

#### Rear Window Replacement and Rear Door Alterations

The applicants propose to replace an existing 6-lite awning window on the rear elevation of the historic house with new wooden casement windows. The existing awning window is approximately head-height, while the proposed new windows will be slightly lower to match the style and height of the existing casement windows on the rear elevation of the existing rear addition. The proposed new windows will have permanently-affixed 7/8" profile interior and exterior muntins with internal spacer bars.

An existing door will also be removed from the rear elevation of the historic house, with a new full-lite wooden door proposed on the left elevation (as viewed from the front) of the existing rear addition. The aggregate stucco of the historic house and the wooden siding of the existing rear addition will be repaired in-kind where necessary to accommodate the proposed door alterations.