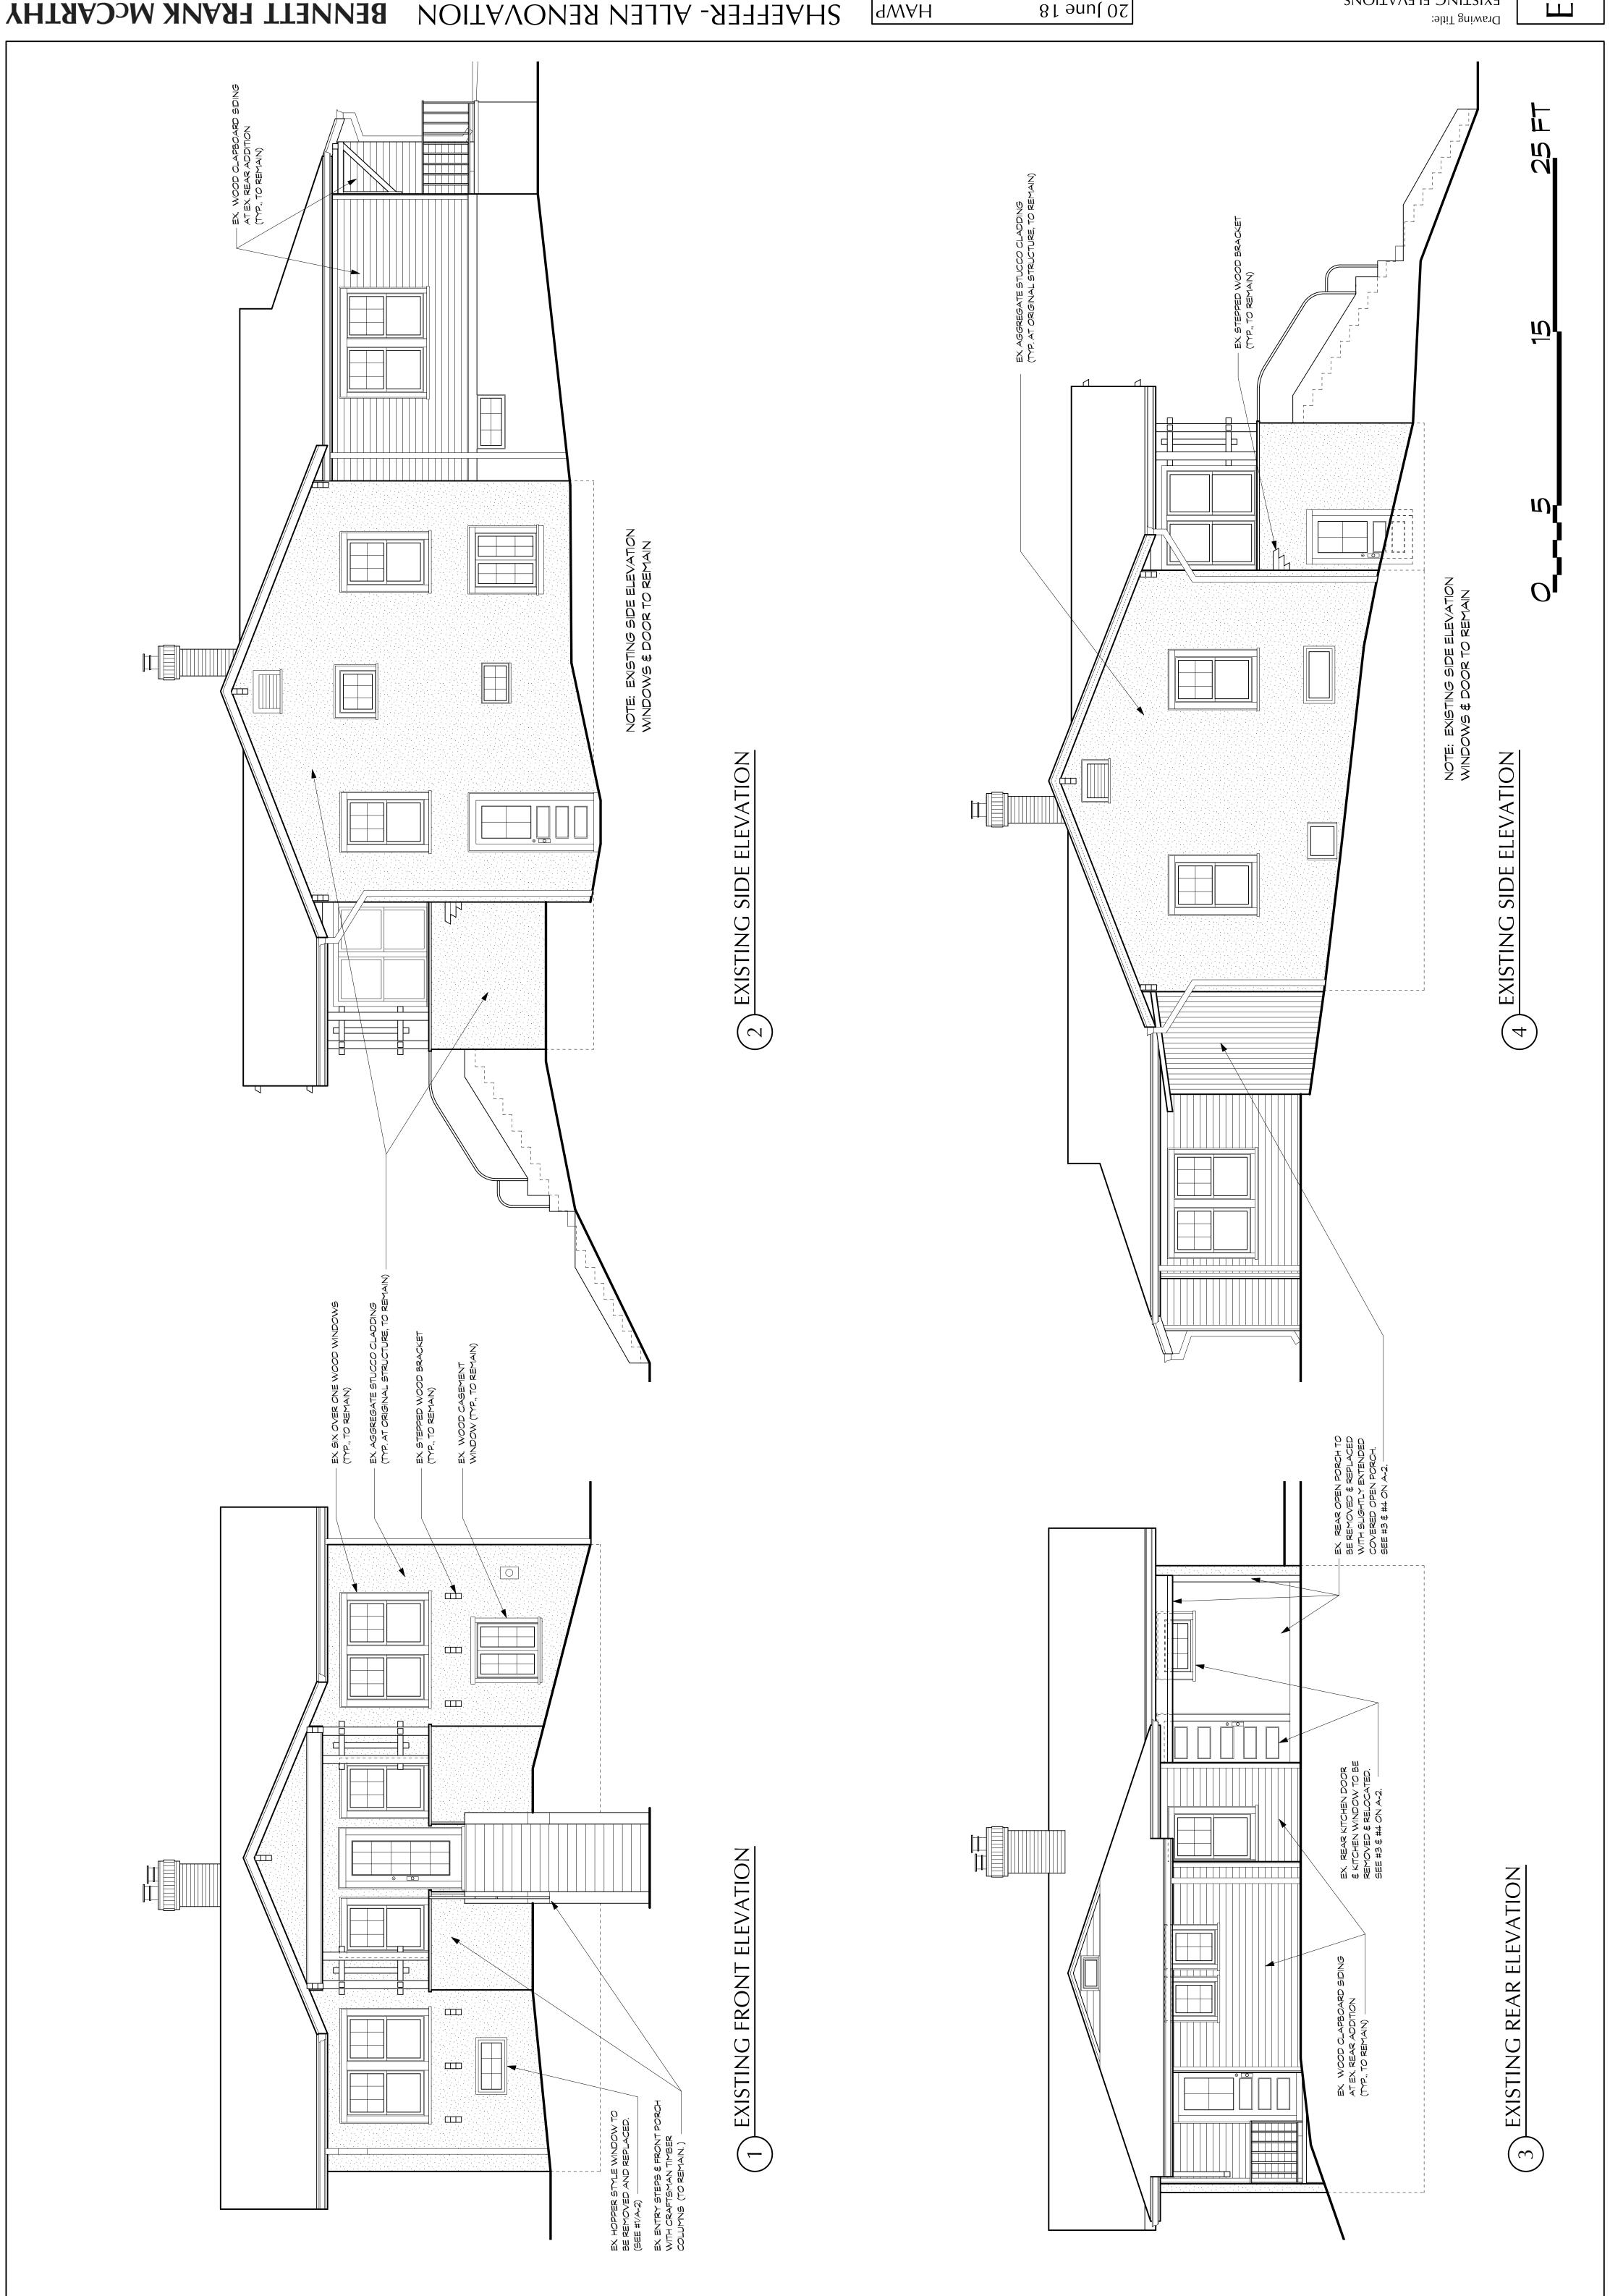

#### **STAFF DISCUSSION**

The subject property is a c. 1920s 1 ½-story Bungalow/Craftsman-style Contributing Resource within the Takoma Park Historic District. The historic house has experienced alterations over the years and was previously divided into five separate rental units. The historic house is clad with aggregate stucco and retains Craftsman detailing, such as stepped eave brackets and 6-over-1 double-hung wooden windows. There is an existing 1 ½-story wood-clad addition at the rear, which likely dates to the 1940s based upon a visual inspection of the property. The lot slopes up from the street, and a central concrete stairway leads from the sidewalk to a covered central porch at the front of the house. The basement level is nearly fully exposed at the front, and the front basement-level windows are clearly visible from the street.

#### Basement-Level Window Replacement

The applicants propose to replace the 6-lite wooden hopper-style basement-level window on the front elevation (left side of the central front stairway) with a 12-lite wooden casement egress window. The proposed new window will have permanently-affixed 7/8" profile interior and exterior muntins with internal spacer bars and will match the style, including all casing and trimwork, of the existing wooden casement window on the right side of the central front stairway.

The *Guidelines* state that original window openings should be retained, where feasible. The applicants propose to retain a bedroom in the location of the proposed window replacement, and, due to current fire safety codes, an egress window is required. Because the dimensions of the existing hopper-style window are not consistent with egress requirements, staff finds that it would not be feasible to retain the existing window opening. While the applicants may be able to move the required egress window to the left elevation of the historic house, this would require excavation and the installation of a window well, due to the upward sloping lot. Staff supports the proposed basement-level window replacement, as the Commission typically exercises greater leniency when reviewing basement-level fenestration alterations.

#### Rear Window Replacement and Rear Door Alterations

The applicants propose to replace an existing 6-lite awning window on the rear elevation of the historic house with new wooden casement windows. The existing awning window is approximately head-height, while the proposed new windows will be slightly lower to match the style and height of the existing casement windows on the rear elevation of the existing rear addition. The proposed new windows will have permanently-affixed 7/8" profile interior and exterior muntins with internal spacer bars.

An existing door will also be removed from the rear elevation of the historic house, with a new full-lite wooden door proposed on the left elevation (as viewed from the front) of the existing rear addition. The aggregate stucco of the historic house and the wooden siding of the existing rear addition will be repaired in-kind where necessary to accommodate the proposed door alterations.