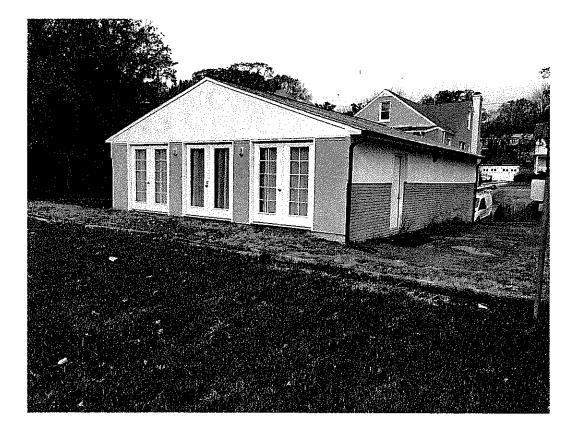

The subject house is a brick one-and-a-half story, side gable, Cape Cod house, with a large front porch with a front gable portico.

To the rear of the house is a brick, non-historic accessory structure with a front gable roof and three pairs of French Doors.

## PROPOSAL

The applicant is proposing to install 45 (forty-five) flush mounted solar panels on the roof of the contemporary accessory structure.