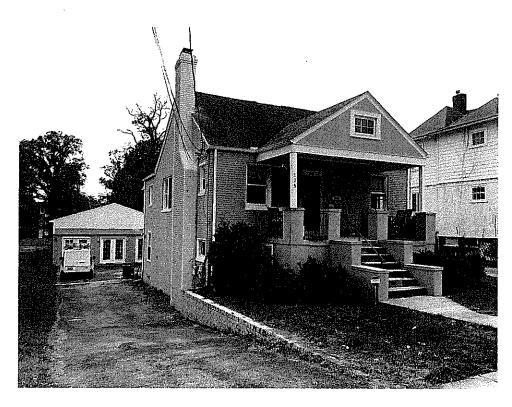

The subject house is a brick one-and-a-half story, side gable, Cape Cod house, with a large front porch with a front gable portico.

To the rear of the house is a brick, non-historic accessory structure with a front gable roof and three pairs of French Doors.

## PROPOSAL

The applicant is proposing to install 45 (forty-five) flush mounted solar panels on the roof of the contemporary accessory structure.

#### 5. PHOTOGRAPHS

- a. Clearly labeled photographic prints of each facade of existing resource, including details of the affected portions. All labels should be placed on the front of photographs.
- b. Clearly label photographic prints of the resource as viewed from the public right-of-way and of the adjoining properties. All labels should be placed on the front of photographs.