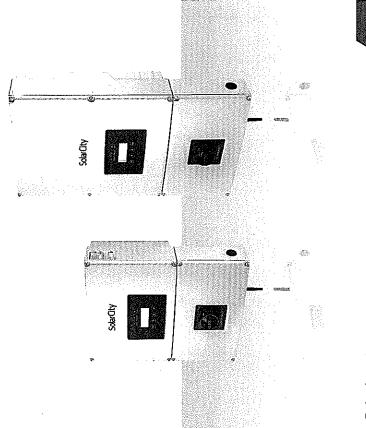

## PROPOSAL

The applicant is proposing to install 45 (forty-five) flush mounted solar panels on the roof of the contemporary accessory structure.

# STAFF DISCUSSION

The applicant is proposing to install 45 (forty-five), roof-mounted, solar panels on the accessory structure to the rear of the lot. The solar panels will be installed flush to the roof surface. Historic preservation best practices call for the placement of solar panels on either accessory structures or free-standing installations over installation on the primary resource.