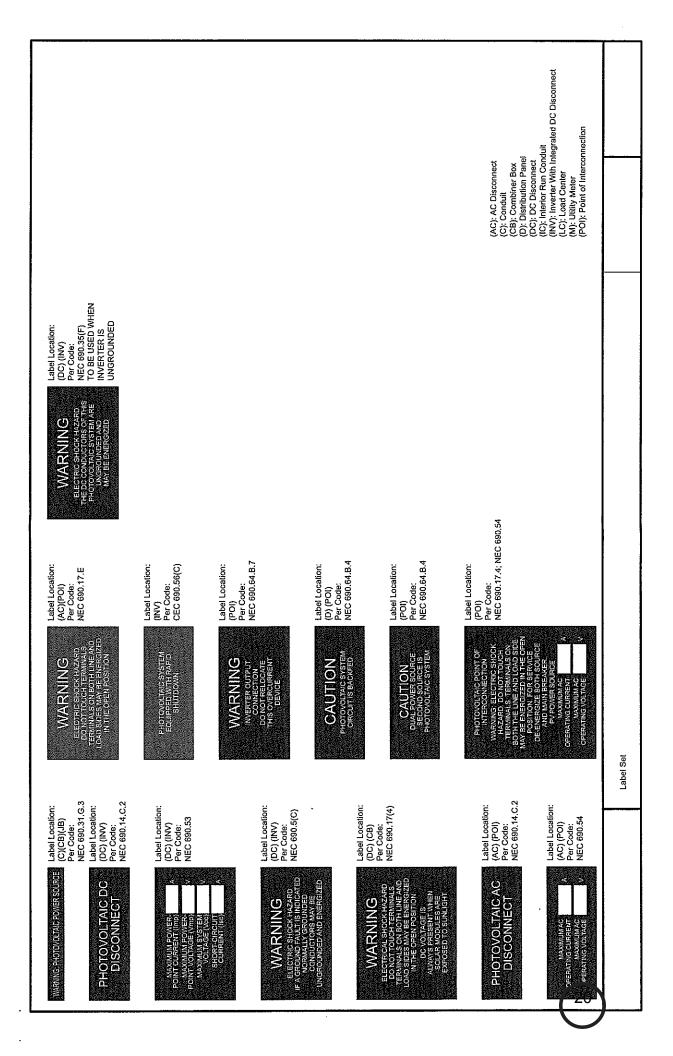

## PROPOSAL

The applicant is proposing to install 45 (forty-five) flush mounted solar panels on the roof of the contemporary accessory structure.

# STAFF DISCUSSION

The applicant is proposing to install 45 (forty-five), roof-mounted, solar panels on the accessory structure to the rear of the lot. The solar panels will be installed flush to the roof surface. Historic preservation best practices call for the placement of solar panels on either accessory structures or free-standing installations over installation on the primary resource.