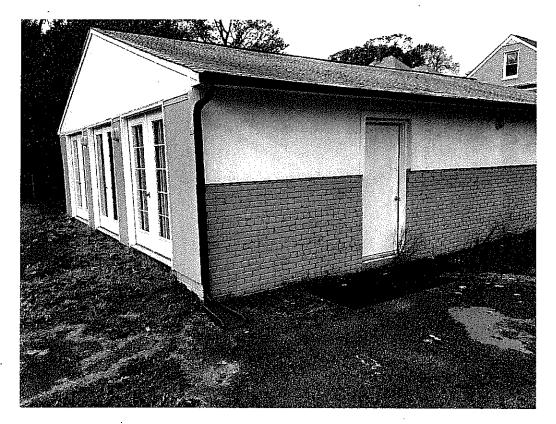

The subject house is a brick one-and-a-half story, side gable, Cape Cod house, with a large front porch with a front gable portico.

To the rear of the house is a brick, non-historic accessory structure with a front gable roof and three pairs of French Doors.

## PROPOSAL

The applicant is proposing to install 45 (forty-five) flush mounted solar panels on the roof of the contemporary accessory structure.