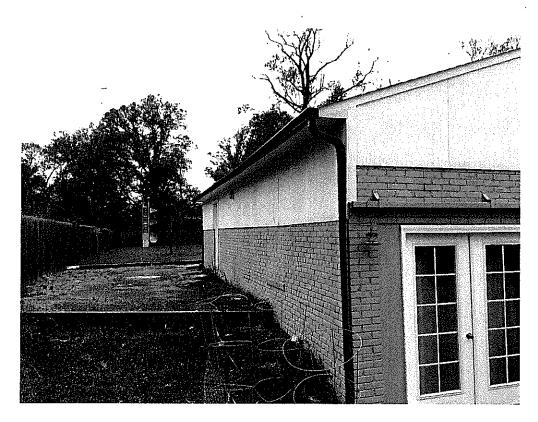

The subject house is a brick one-and-a-half story, side gable, Cape Cod house, with a large front porch with a front gable portico.

To the rear of the house is a brick, non-historic accessory structure with a front gable roof and three pairs of French Doors.

## PROPOSAL

The applicant is proposing to install 45 (forty-five) flush mounted solar panels on the roof of the contemporary accessory structure.

# STAFF DISCUSSION

The applicant is proposing to install 45 (forty-five), roof-mounted, solar panels on the accessory structure to the rear of the lot. The solar panels will be installed flush to the roof surface. Historic preservation best practices call for the placement of solar panels on either accessory structures or free-standing installations over installation on the primary resource.

#### 5. PHOTOGRAPHS

- a. Clearly labeled photographic prints of each facade of existing resource, including details of the affected portions. All labels should be placed on the front of photographs.
- b. Clearly label photographic prints of the resource as viewed from the public right-of-way and of the adjoining properties. All labels should be placed on the front of photographs.