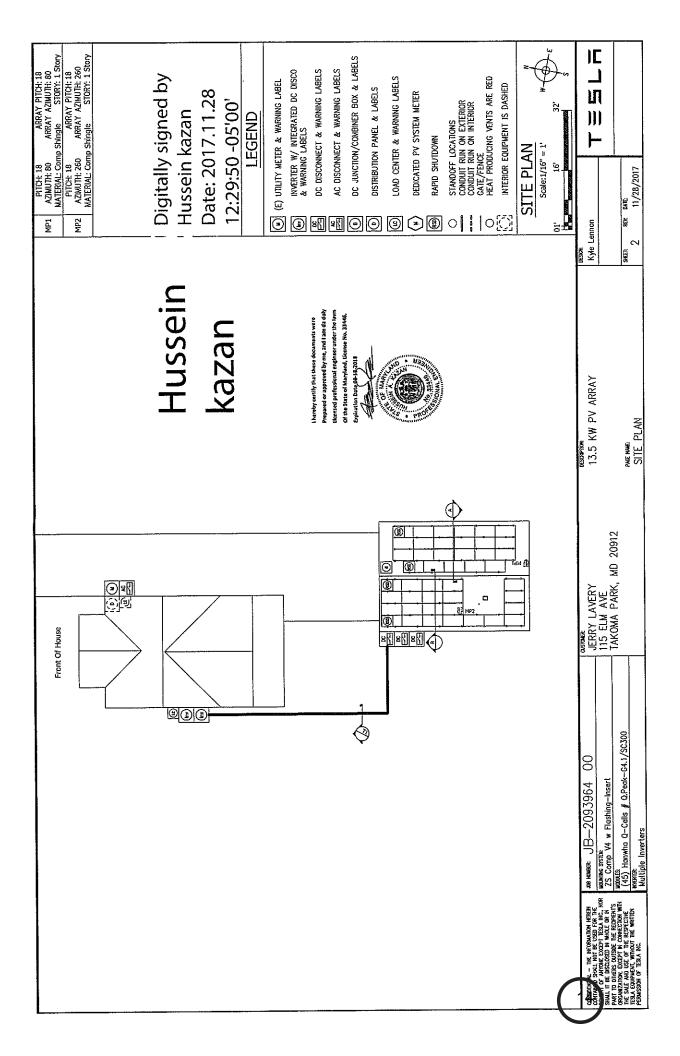

## PROPOSAL

The applicant is proposing to install 45 (forty-five) flush mounted solar panels on the roof of the contemporary accessory structure.

# STAFF DISCUSSION

The applicant is proposing to install 45 (forty-five), roof-mounted, solar panels on the accessory structure to the rear of the lot. The solar panels will be installed flush to the roof surface. Historic preservation best practices call for the placement of solar panels on either accessory structures or free-standing installations over installation on the primary resource.

b. General description of project and its effect on the historic resource(s), the environmental setting, and, where applicable, the historic district

Installation 45 solar mounted Donels gorage: 60 ft. trench ar abl 70 maz lled ote Λv ponels on house range

#### 2. SITE PLAN

8.

Site and environmental setting, drawn to scale. You may use your plat. Your site plan must include:

- a. the scale, north arrow, and date;
- b. dimensions of all existing and proposed structures; and
- c. site features such as walkways, driveways, fences, ponds, streams, trash dumpsters, mechanical equipment, and landscaping.