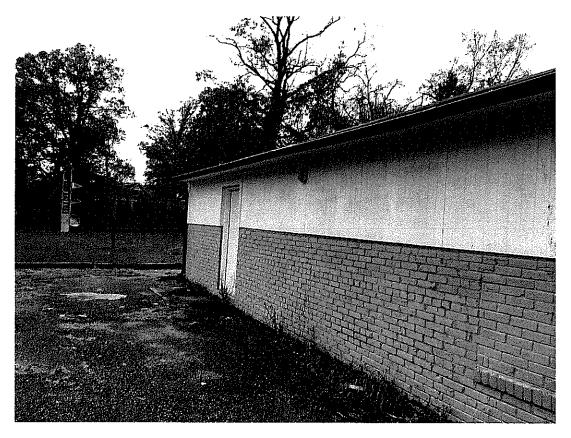

The subject house is a brick one-and-a-half story, side gable, Cape Cod house, with a large front porch with a front gable portico.

To the rear of the house is a brick, non-historic accessory structure with a front gable roof and three pairs of French Doors.

## PROPOSAL

The applicant is proposing to install 45 (forty-five) flush mounted solar panels on the roof of the contemporary accessory structure.