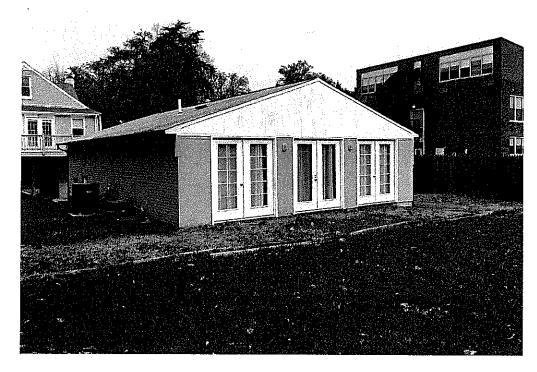

The subject house is a brick one-and-a-half story, side gable, Cape Cod house, with a large front porch with a front gable portico.

To the rear of the house is a brick, non-historic accessory structure with a front gable roof and three pairs of French Doors.

## PROPOSAL

The applicant is proposing to install 45 (forty-five) flush mounted solar panels on the roof of the contemporary accessory structure.