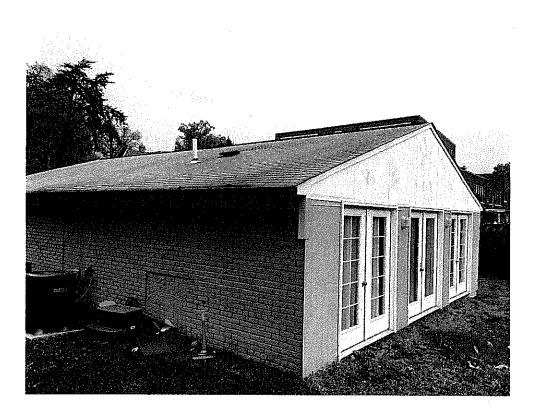

The subject house is a brick one-and-a-half story, side gable, Cape Cod house, with a large front porch with a front gable portico.

To the rear of the house is a brick, non-historic accessory structure with a front gable roof and three pairs of French Doors.

## PROPOSAL

The applicant is proposing to install 45 (forty-five) flush mounted solar panels on the roof of the contemporary accessory structure.

# STAFF DISCUSSION

The applicant is proposing to install 45 (forty-five), roof-mounted, solar panels on the accessory structure to the rear of the lot. The solar panels will be installed flush to the roof surface. Historic preservation best practices call for the placement of solar panels on either accessory structures or free-standing installations over installation on the primary resource.