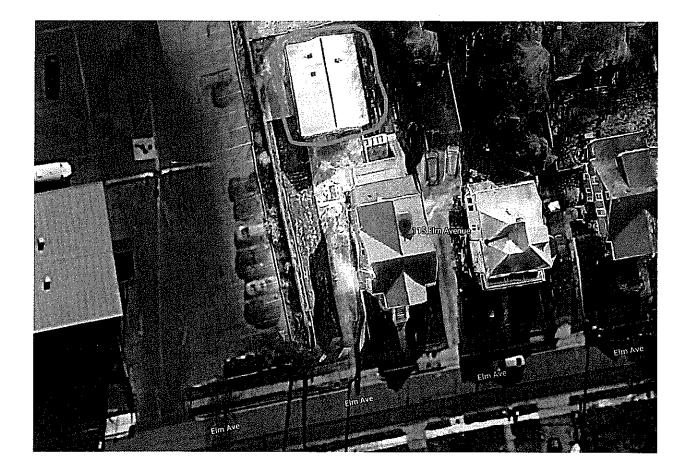

# MONTGOMERY COUNTY HISTORIC PRESERVATION COMMISSION STAFF REPORT

| Address:       | 115 Elm Ave., Takoma Park                                  | Meeting Date:  | 2/7/18        |
|----------------|------------------------------------------------------------|----------------|---------------|
| Resource:      | Non-Contributing Resource<br>Takoma Park Historic District | Report Date:   | 1/31/18       |
| Applicant:     | Gerard Lavery                                              | Public Notice: | 1/24/18       |
| <b>Review:</b> | HAWP                                                       | Tax Credit:    | n/a           |
| Case Number:   | 31/06-18H                                                  | Staff:         | Dan Bruechert |
| Proposal:      | Solar Installation                                         |                |               |

The subject house is a brick one-and-a-half story, side gable, Cape Cod house, with a large front porch with a front gable portico.

To the rear of the house is a brick, non-historic accessory structure with a front gable roof and three pairs of French Doors.