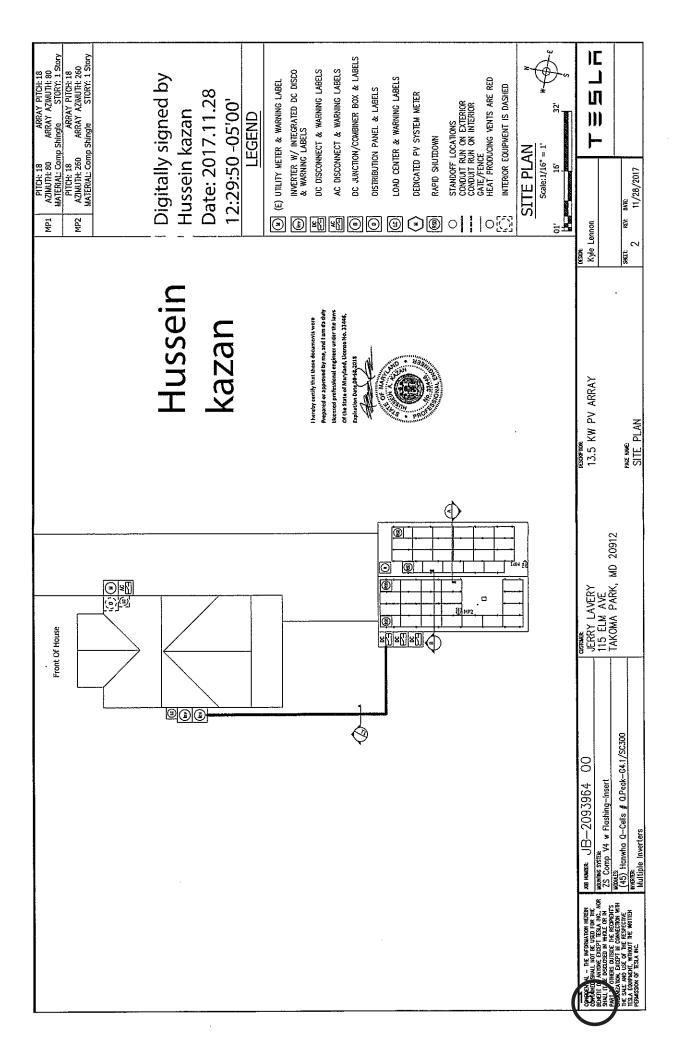

## PROPOSAL

The applicant is proposing to install 45 (forty-five) flush mounted solar panels on the roof of the contemporary accessory structure.

# STAFF DISCUSSION

The applicant is proposing to install 45 (forty-five), roof-mounted, solar panels on the accessory structure to the rear of the lot. The solar panels will be installed flush to the roof surface. Historic preservation best practices call for the placement of solar panels on either accessory structures or free-standing installations over installation on the primary resource.

b. General description of project and its effect on the historic resource(s), the environmental setting, and, where applicable, the historic district

Installation 45 solar mounted Donels gorage: 60 ft. trench ar abl 70 maz lled ote Λv ponels on house range

#### 2. SITE PLAN

8.

Site and environmental setting, drawn to scale. You may use your plat. Your site plan must include:

- a. the scale, north arrow, and date;
- b. dimensions of all existing and proposed structures; and
- c. site features such as walkways, driveways, fences, ponds, streams, trash dumpsters, mechanical equipment, and landscaping.