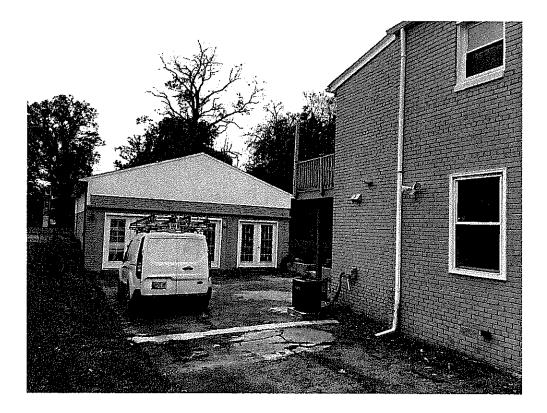

The subject house is a brick one-and-a-half story, side gable, Cape Cod house, with a large front porch with a front gable portico.

To the rear of the house is a brick, non-historic accessory structure with a front gable roof and three pairs of French Doors.

## PROPOSAL

The applicant is proposing to install 45 (forty-five) flush mounted solar panels on the roof of the contemporary accessory structure.

# STAFF DISCUSSION

The applicant is proposing to install 45 (forty-five), roof-mounted, solar panels on the accessory structure to the rear of the lot. The solar panels will be installed flush to the roof surface. Historic preservation best practices call for the placement of solar panels on either accessory structures or free-standing installations over installation on the primary resource.

#### 5. PHOTOGRAPHS

- a. Clearly labeled photographic prints of each facade of existing resource, including details of the affected portions. All labels should be placed on the front of photographs.
- b. Clearly label photographic prints of the resource as viewed from the public right-of-way and of the adjoining properties. All labels should be placed on the front of photographs.