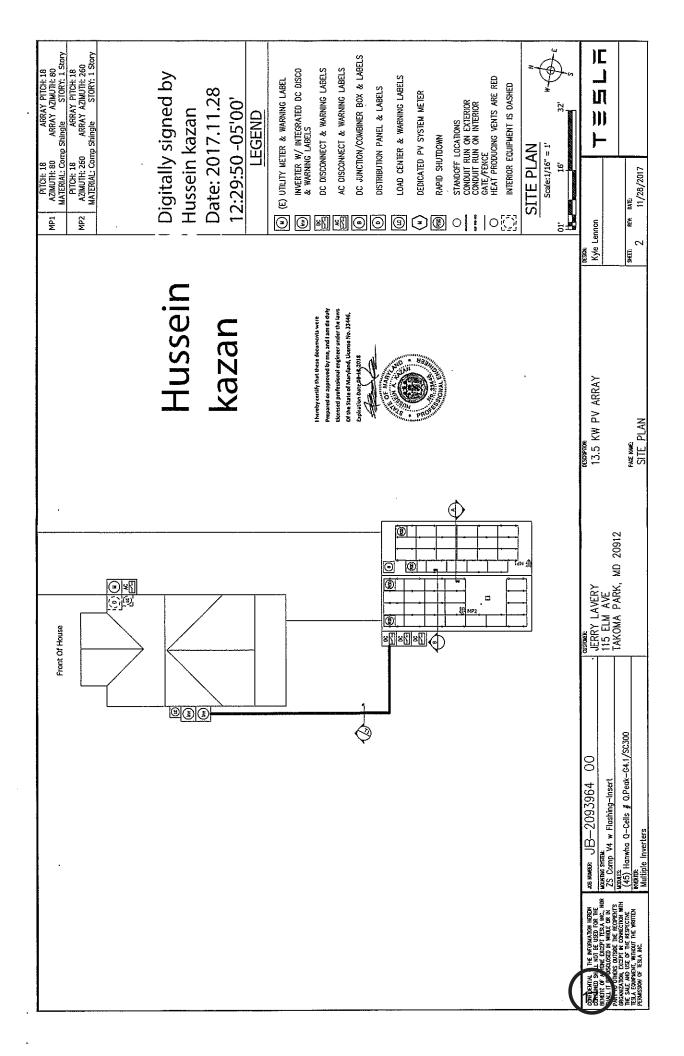

## PROPOSAL

The applicant is proposing to install 45 (forty-five) flush mounted solar panels on the roof of the contemporary accessory structure.

# STAFF DISCUSSION

The applicant is proposing to install 45 (forty-five), roof-mounted, solar panels on the accessory structure to the rear of the lot. The solar panels will be installed flush to the roof surface. Historic preservation best practices call for the placement of solar panels on either accessory structures or free-standing installations over installation on the primary resource.

b. General description of project and its effect on the historic resource(s), the environmental setting, and, where applicable, the historic district

Installation 45 solar mounted Donels gorage: 60 ft. trench ar abl 70 maz lled ote Λv ponels on house range

#### 2. SITE PLAN

8.

Site and environmental setting, drawn to scale. You may use your plat. Your site plan must include:

- a. the scale, north arrow, and date;
- b. dimensions of all existing and proposed structures; and
- c. site features such as walkways, driveways, fences, ponds, streams, trash dumpsters, mechanical equipment, and landscaping.