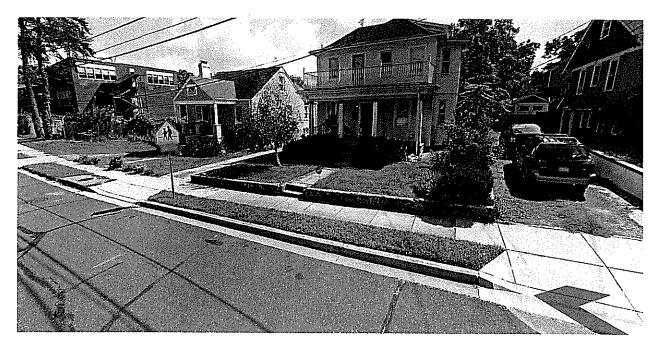

The subject house is a brick one-and-a-half story, side gable, Cape Cod house, with a large front porch with a front gable portico.

To the rear of the house is a brick, non-historic accessory structure with a front gable roof and three pairs of French Doors.

#### 5. PHOTOGRAPHS

- a. Clearly labeled photographic prints of each facade of existing resource, including details of the affected portions. All labels should be placed on the front of photographs.
- b. Clearly label photographic prints of the resource as viewed from the public right-of-way and of the adjoining properties. All labels should be placed on the front of photographs.