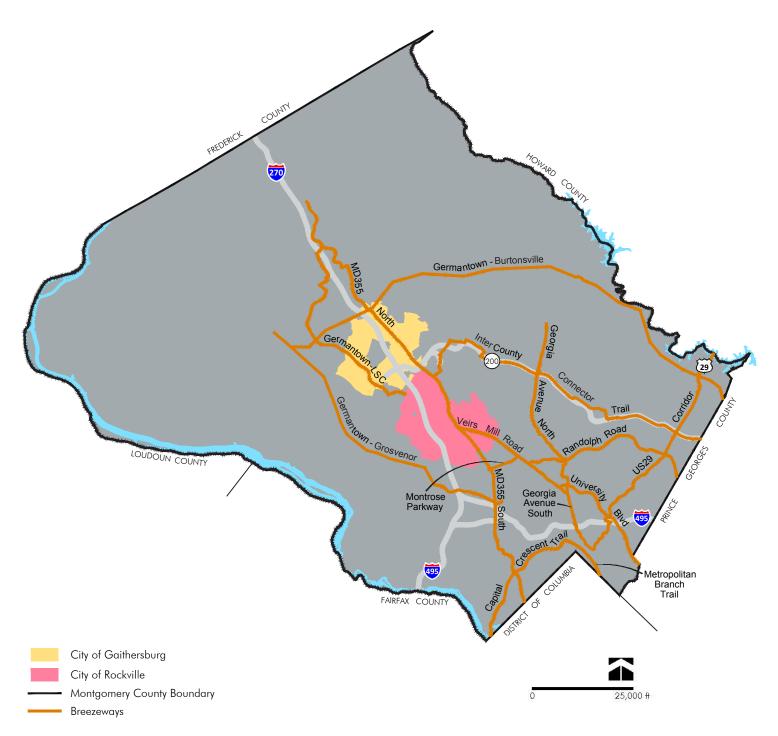

# **Breezeways**

This appendix describes the roadways and trails that comprise each of the proposed corridors in the Breezeway Network, shown below.

2 \