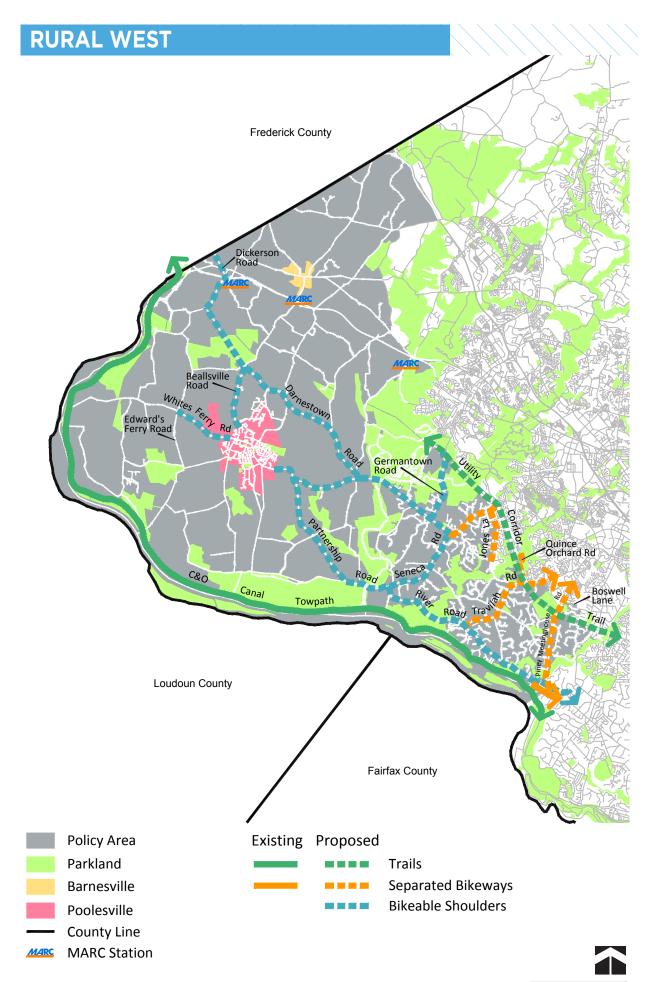

Note: White lines represent non-master planned bikeways

| BIKEWAY                  | FROM               | то                  | FACILITY TYPE                                  | BIKEWAY TYPE                                      |
|--------------------------|--------------------|---------------------|------------------------------------------------|---------------------------------------------------|
| Beallsville Rd           | Darnestown Rd      | Poolesville         | Bikeable Shoulders                             | Bikeable Shoulders                                |
| C&O Canal Towpath        | Frederick Co       | Swains Lock Rd      | Trail                                          | Off-Street Trail                                  |
|                          | Swains Lock Rd     | I-495               | Trail                                          | Off-Street Trail                                  |
| Clarksburg Rd            | Ten Mile Creek     | Clopper Rd          | Separated Bikeway<br>and Bikeable<br>Shoulders | Sidepath (East Side)<br>and Bikeable<br>Shoulders |
| Clopper Rd               | Clarksburg Rd      | Little Seneca Creek | Separated Bikeway                              | Sidepath (East Side)                              |
| Darnestown Rd            | Dickerson Rd       | Seneca Rd           | Bikeable Shoulders                             | Bikeable Shoulders                                |
|                          | Seneca Rd          | Utility Corridor    | Separated Bikeway                              | Sidepath (North<br>Side)                          |
| Dickerson Rd             | Frederick Co       | Darnestown Rd       | Bikeable Shoulders                             | Bikeable Shoulders                                |
| Germantown Rd            | Utility Corridor   | Darnestown Rd       | Bikeable Shoulders                             | Bikeable Shoulders                                |
| Jones La                 | Darnestown Rd      | Turkey Foot Rd      | Separated Bikeway                              | Sidepath (West<br>Side)                           |
| Partnership Rd           | Whites Ferry Rd    | River Rd            | Bikeable Shoulders                             | Bikeable Shoulders                                |
| Piney Meetinghouse<br>Rd | Boswell La         | River Rd            | Separated Bikeway                              | Sidepath (East Side)                              |
| River Rd                 | Partnership Rd     | Swains Lock Rd      | Bikeable Shoulders                             | Bikeable Shoulders                                |
| Seneca Rd                | Darnestown Rd      | River Rd            | Bikeable Shoulders                             | Bikeable Shoulders                                |
| Travilah Rd              | Dufief Mill Rd     | River Rd            | Separated Bikeway                              | Sidepath (West<br>Side)                           |
| Utility Corridor         | Great Seneca Creek | Travilah Rd         | Trail                                          | Off-Street Trail                                  |
| Whites Ferry Rd          | Edwards Ferry Rd   | Poolesville         | Bikeable Shoulders                             | Bikeable Shoulders                                |
| Whites Ferry Rd          | Poolesville        | Darnestown Rd       | Bikeable Shoulders                             | Bikeable Shoulders                                |