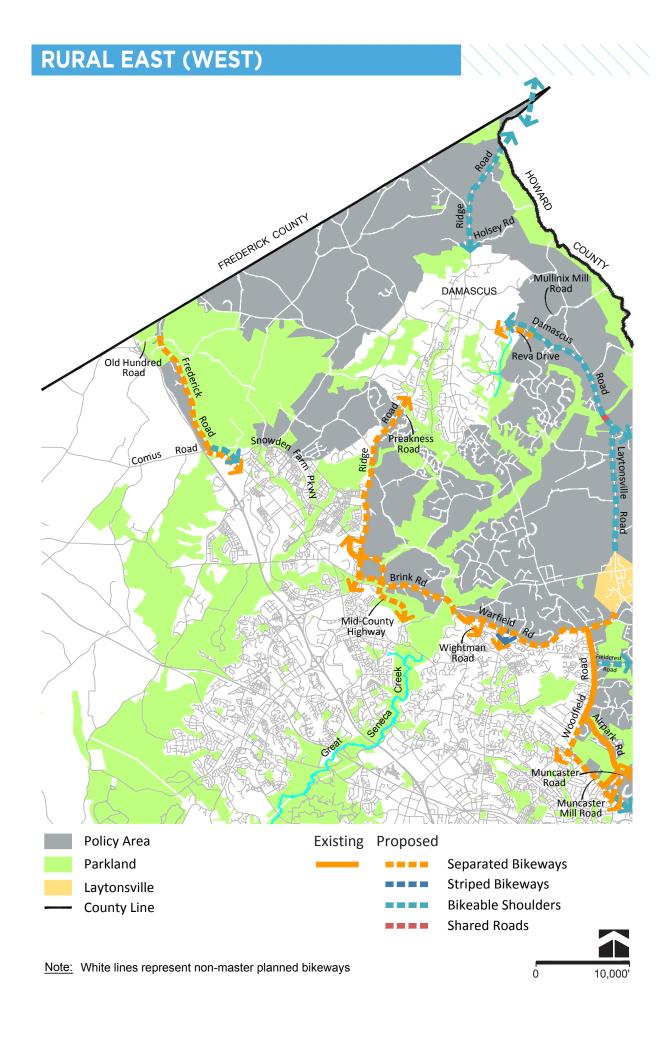

| BIKEWAY           | FROM              | то                 | FACILITY TYPE                                    | BIKEWAY TYPE                                       |
|-------------------|-------------------|--------------------|--------------------------------------------------|----------------------------------------------------|
| Airpark Rd        | Woodfield Rd      | Muncaster Mill Rd  | Separated Bikeway                                | Sidepath (East Side)                               |
| Brink Rd          | Ridge Rd          | Wightman Rd        | Separated Bikeway                                | Sidepath (South<br>Side)                           |
| Damascus Rd       | Stanley Hills Way | Mullinix Mill Rd   | Separated Bikeway<br>and Bikeable<br>Shoulders   | Sidepath (South<br>Side) and Bikeable<br>Shoulders |
| Damascus Rd       | Mullinix Mill Rd  | Laytonsville Rd    | Bikeable Shoulders                               | Bikeable Shoulders                                 |
| Fieldcrest Rd     | Woodfield Rd      | Belle Chase Dr     | Bikeable Shoulders                               | Bikeable Shoulders                                 |
| Frederick Rd      | Old Hundred Rd    | Comus Rd           | Separated Bikeway                                | Sidepath (West<br>Side)                            |
|                   | Comus Rd          | Snowden Farm Pkwy  | Separated Bikeway<br>and Bikeable Shoul-<br>ders | Sidepath (West<br>Side) and Bikeable<br>Shoulders  |
| Laytonsville Rd   | Damascus Rd       | Laytonsville       | Bikeable Shoulders                               | Bikeable Shoulders                                 |
| Midcounty Hwy     | Ridge Rd          | Brink Rd           | Separated Bikeway                                | Sidepath (South<br>Side)                           |
|                   | Brink Rd          | Great Seneca Creek | Separated Bikeway                                | Sidepath (side TBD)                                |
| Muncaster Mill Rd | Woodfield Rd      | Muncaster Rd       | Separated Bikeway                                | Sidepath (West<br>Side)                            |
| Ridge Rd          | Howard County     | Howard County      | Bikeable Shoulders                               | Bikeable Shoulders                                 |
| Ridge Rd          | Howard County     | Holsey Rd          | Bikeable Shoulders                               | Bikeable Shoulders                                 |
| Ridge Rd          | Preakness Dr      | Brink Rd           | Separated Bikeway                                | Sidepath (West<br>Side)                            |
| Warfield Rd       | Wightman Rd       | Woodfield Rd       | Separated Bikeway                                | Sidepath (South<br>Side)                           |
|                   | Woodfield Rd      | Laytonsville       | Separated Bikeway                                | Sidepath (North<br>Side)                           |
| Woodfield Rd      | Warfield Rd       | MidCounty Hwy      | Separated Bikeway                                | Sidepath (West<br>Side)                            |