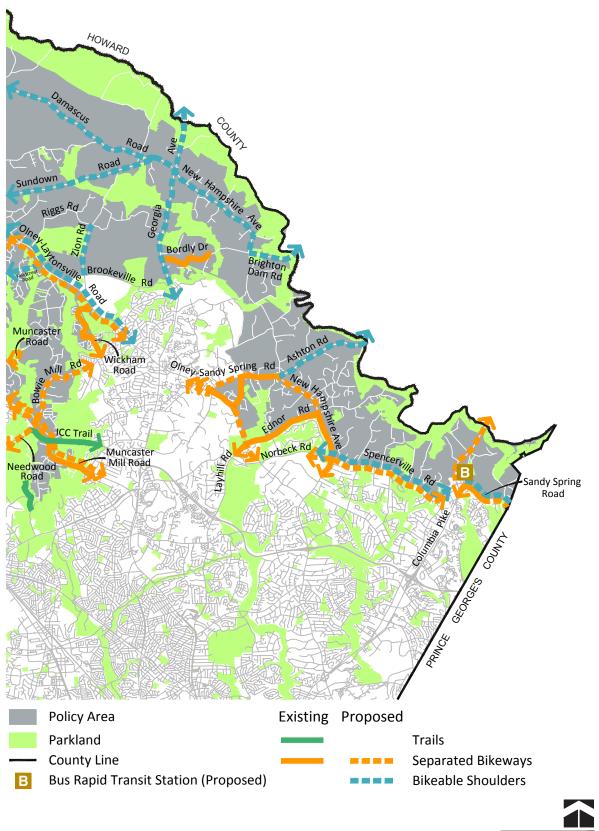

## **RURAL EAST (EAST)**

0

12,000

| BIKEWAY            | FROM                     | то                         | FACILITY TYPE                                  | BIKEWAY TYPE                                      |
|--------------------|--------------------------|----------------------------|------------------------------------------------|---------------------------------------------------|
| Ashton Rd          | New Hampshire Ave        | Howard County              | Bikeable Shoulders                             | Bikeable Shoulders                                |
| Bordly Dr          | Georgia Ave              | Brighton Dam Rd            | Separated Bikeway                              | Sidepath (South<br>Side)                          |
| Bowie Mill Rd      | Muncaster Mill Rd        | North Branch Rock<br>Creek | Separated Bikeway                              | Sidepath (South<br>Side)                          |
| Brighton Dam Rd    | New Hampshire Ave        | Howard Co                  | Bikeable Shoulders                             | Bikeable Shoulders                                |
| Brooke Rd          | Meadowsweet Dr           | Station Dr                 | Separated Bikeway                              | Sidepath (East Side)                              |
| Brookeville Bypass | Georgia Ave              | Brookeville Rd             | Bikeable Shoulders                             | Bikeable Shoulders                                |
| Columbia Pike      | Howard County            | Old Columbia Pike          | Separated Bikeway                              | Sidepath (West Side)                              |
| Damascus Rd        | Laytonsville Rd          | Georgia Ave                | Bikeable Shoulders                             | Bikeable Shoulders                                |
| Dr. Bird Rd        | Olney-Sandy Spring<br>Rd | Norwood Rd                 | Separated Bikeway                              | Sidepath (East Side)                              |
| Ednor Rd           | New Hampshire Ave        | Norwood Rd                 | Separated Bikeway                              | Sidepath (East Side)                              |
| Fieldcrest Rd      | Belle Chase Dr           | Olney-Laytonsville<br>Rd   | Bikeable Shoulders                             | Bikeable Shoulders                                |
| Georgia Ave        | Howard County            | Brookeville Bypass         | Bikeable Shoulders                             | Bikeable Shoulders                                |
| ICC Trail          | Needwood Rd              | Rock Creek                 | Trail                                          | Off-Street Trail                                  |
| Muncaster Mill Rd  | Muncaster Rd             | North Branch Rock<br>Creek | Separated Bikeway<br>and Bikeable<br>Shoulders | Sidepath (West Side)<br>and Bikeable<br>Shoulders |
| Muncaster Rd       | Rock Creek Park Rd       | Muncaster Mill Rd          | Separated Bikeway                              | Sidepath (North<br>Side)                          |
| Needwood Rd        | Beach Dr                 | Muncaster Mill Rd          | Separated Bikeway                              | Sidepath (South<br>Side)                          |
| New Hampshire Ave  | Georgia Ave              | Brighton Dam Rd            | Bikeable Shoulders                             | Bikeable Shoulders                                |
| New Hampshire Ave  | Olney-Sandy Spring<br>Rd | Ednor Rd                   | Separated Bikeway                              | Sidepath (West Side)                              |
|                    | Ednor Rd                 | Norbeck Rd                 | Separated Bikeway                              | Sidepath (West Side)                              |

| BIKEWAY                  | FROM                     | то                        | FACILITY TYPE                                  | BIKEWAY TYPE                                       |
|--------------------------|--------------------------|---------------------------|------------------------------------------------|----------------------------------------------------|
| Norwood Rd               | Olney-Sandy Spring<br>Rd | Dr. Bird Rd               | Separated Bikeway                              | Sidepath (West Side)                               |
|                          | Dr. Bird Rd              | Ednor Rd                  | Separated Bikeway                              | Sidepath (East Side)                               |
| Old Columbia Pike        | Columbia Pike            | Dustin Rd                 | Separated Bikeway                              | Sidepath (West Side)                               |
|                          | Dustin Rd                | Utility Corridor          | Separated Bikeway                              | Sidepath (East Side)                               |
| Olney-Laytonsville<br>Rd | Laytonsville             | Olney Mill Rd             | Separated Bikeway<br>and Bikeable<br>Shoulders | Sidepath (North<br>Side) and Bikeable<br>Shoulders |
| Olney-Sandy Spring<br>Rd | Dr. Bird Rd              | New Hampshire Ave         | Separated Bikeway                              | Sidepath (North<br>Side)                           |
| Sandy Spring Rd          | Columbia Pike            | Prince George's<br>County | Separated Bikeway<br>and Bikeable<br>Shoulders | Sidepath (South<br>Side) and Bikeable<br>Shoulder  |
| Spencerville Rd          | New Hampshire Ave        | School Access Rd          | Separated Bikeway<br>and Bikeable<br>Shoulder  | Sidepath (South<br>Side) and Bikeable<br>Shoulder  |
| Sundown Rd               | Laytonsville             | Damascus Rd               | Bikeable Shoulders                             | Bikeable Shoulders                                 |
| Wickham Rd               | Olney-Laytonsville<br>Rd | Stream                    | Separated Bikeway                              | Sidepath (West Side)                               |
| Zion Rd                  | Riggs Rd                 | Brookeville Rd            | Bikeable Shoulders                             | Bikeable Shoulders                                 |